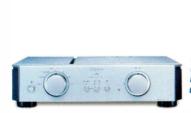

# New NAD pream

NAD has unveiled its latest amp newcomer – the C 160 preamplifier. Set for launch at £430, the C 160 is billed as an all-new design com-

bining the very best of the brand's earlier models with discrete 'Class A' amplifier modules. For your money you'll get four line inputs plus two tape loops, one with

monitor facility, switchable tone controls and a full remote control. Vinyl enthusiasts are also well catered for with a switchable MM/MC phono stage. The C 160 offers two line outputs, one of which is adjustable to allow for precise level matching for bi-amping purposes. Lenbrook UK 2 (07000) 028346