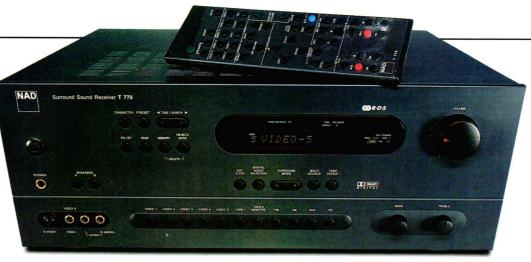

supply replaces a traditional eight and four Ohms speaker selection switch. However, the T770 is no fit-and-forget amplifier. Various functions, including access to the tuner preset bank, speaker size selection and distance (delay time) can only be set via NAD's on-screen TV menu while speaker level calibration, multi-source and choice of digital input remains accessible from the T770's onboard display.

Which brings me to another issue. Early versions of the T770 were equipped with AC3/RF decoding via what, in later samples, was to become a third S/PDIF digital input. Similarly, early T770s used Crystal DACs which were replaced by Burr-Brown's PCM1718 (an 18-bit, two-channel DAC). Stock of the 'original' T770

O Fans of fans can get their kicks by cranking the NAD to five-channel mode.



#### "The freedom from a constricting pea-soup of processing was refreshing, even though any sense of vibrancy was disappointing."

is still in the warehouse and so, I presume, on sale. So if backwards compatibility with your LaserDisc player is important, look out for an 'AC3/RF' logo on the amp's third digital input. New user manuals are also edited along these lines.

Under the bonnet, Motorola's trusty 56009 processor handles all Dolby decoding, while a 56004 provides the bass management and EARS surround. Incidentally, NAD's volume control looks like a rotary encoder (the display even tracks the output in steps from -58dB through to +20dB) but actually controls a set of 'analogue' chip attenuators. Perhaps as a result, the amplifier's noise is rather lower than anticipated.

#### SO