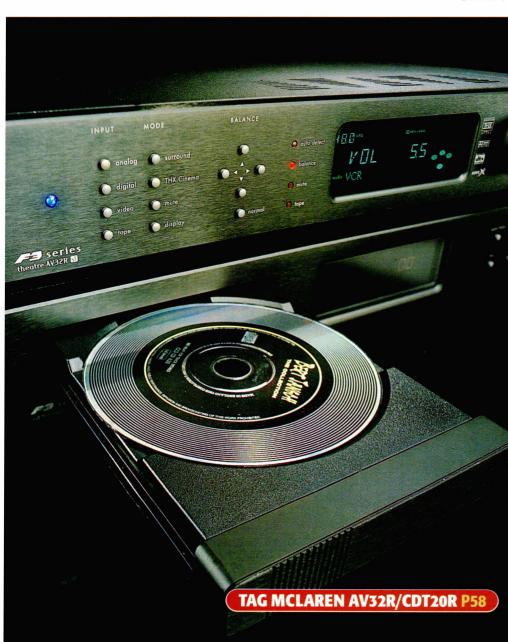

# **58** TAG MCLAREN AV32R/CDT20R

Paul Miller puts this TAG combo through its paces and finds that it can really motor.

# THE SECOND Coming

Jason Kennedy finally gets his hands on SACD in the shape of the gorgeous SCD-777ES, Sony's second and most affordable player yet. Paul Miller finds out how it measures up.

Operationally this shows its first-generation standing with some of the slowest TOC reading and playback starting I've encountered; this is even the case when you have told it what type of disc to expect (CD or SACD), but it probably wants to make sure anyhow.