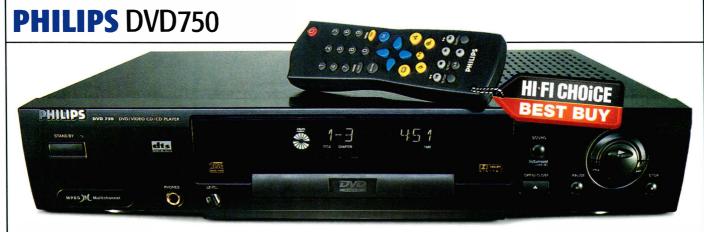

### THE CAST LIST Denon DVD-2500 £500.00 JVC XV-D701 £500.00 Nakamichi DVD-10 £799.99 Panasonic DVD-A360 £580.00 Philips DVD750 £385.00 Pioneer DV-626D £450.00 Sony DVP-S7700 £800.00 Teac DV-1000 £399 95 Toshiba SD9000 £800.00 Yamaha DVD-S795 £529.00