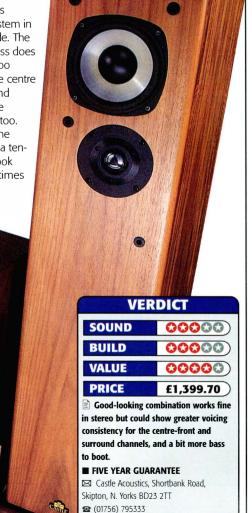

pretty good value at £1,400 considering the high-class wood veneerwork, and retains the essential musicality for which Castle is renowned. However, it doesn't quite hit the surround sound spot hard enough for **PMe** formal Recommendation.

### "Since no subwoofer is included, the presumed theory is that the Harlechs will have enough bass for the whole system."

Since no subwoofer is included, the presumed theory is that the £900 floorstanding Harlechs will have enough bass for the system as a whole, which might be a touch optimistic given the modest 100mm plastic cones used by their twin main drivers.

The £250 Keep shares the same driver line-up as the Harlech, packaged in a small, replacing the Harlech's quarter-wave columns. The £250 Richmond is a replacement for the Isis, with woven



January 2000 HI-FI CHOICE 87





# A3 RANGE. MACHINED, MIL-SPEC ALUMINIUM FRONT PANEL.

TWENTY-FOUR CARAT GOLD PLATED FITTINGS.

REMOTE CONTROLLED.

PHONO STAGE.

Powerful, Robust, Built.

# **DEFINITIVE TECHNOLOGY** 2004 pack

| THE PACKAGE |      |              |  |
|-------------|------|--------------|--|
| Model       | Туре | Price        |  |
| BP2004      | L/R  | £1,700.00/pr |  |
| CLR2002     | С    | £595.00      |  |
| BP2X        | S    | £595.00/pr   |  |

ne of two US-sourced surround sound speaker systems included in this group test, this 2004 package is certainly among the most elegant and visually discreet of the systems assembled here. However, it is also one of the most expensive, carrying a price tag close to £3,000 - and that's going to take a bit of justifying.

T