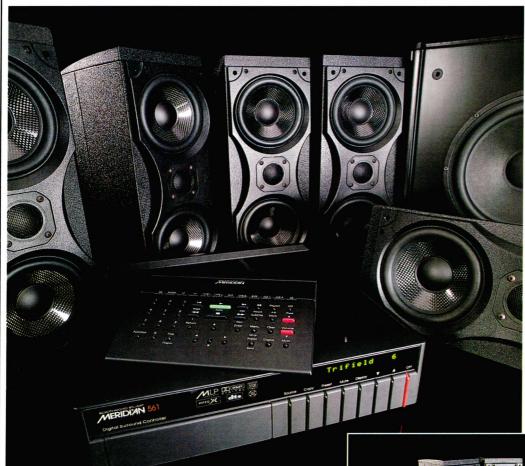

# **56** MERIDIAN CTS

Tim Bowern listens to Meridian's 'discreet' Compact Theatre System. Can it play music?

# Meridian's new

Meridian has extended its multi-channel line-up with yet another digital processor. The 568 weighs in somewhere between the excellent 561 (see p.56) and astounding 861, as the company continues to cement its position at the vanguard of

Priced at £3,600, the processor caters for all the decoding options currently available, including MLP -Meridian's own 'lossless' compression system now accepted as a mandatory part of the specification for the forthcoming DVD-Audio format. It's designed to work in tandem with another new product, the 562V.2, a sophisticated audio/visual switch box which costs £1,385 and provides complete control over every element of sound and vision. Together they promise a powerful solution for the reproduction of both music and film; they're available now.

VERDICT SOUND BUILD VALUE PRICE £1,700.00 A huge slab of an SACD player with considerable abilities when it comes to resolution, distortion reduction and naturalness, not to mention impressive CD playing abilities.