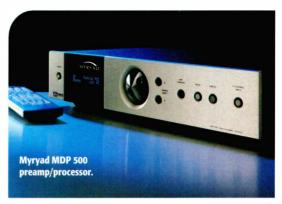

# **Multiple Myryad**

British hi-fi brand Myryad is set to deepen its involvement in the world of multi-channel with the launch of a second processor and a threechannel power amp.

The MDP 500 is a £1,500 digital preamp/processor incorporating Dolby Digital, dts and Pro-Logic decoding, together with 'Natural', 'Jazz Club', 'Concert' and 'Stadium' DSP modes. MPEG-2 decoding is available as an option, and socketry includes a 'future-proofing' 7.1 channel analogue input to hook up a DVD-Audio decoder when the format finally arrives.

Myryad claims it has stuck to its purist audio engineering principles by using high quality digital processing technology to maintain the integrity of the audio signal. An additional 'clean path' analogue input is provided, bypassing the digital processing circuitry for traditional twochannel hi-fi applications.

Meanwhile, the MA 360 three-channel power amp has been developed from the recently introduced twochannel MA 240, and is designed to match said amp in a multi-channel set-up. It delivers 120 Watts per channel into eight Ohms and costs £1,300.

Myryad 2 (01705) 265508