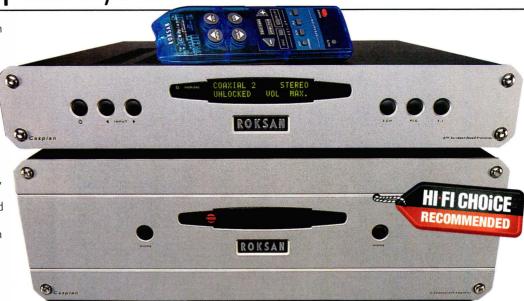

er, the Denon AVR-3300 might seem to offer 5x105W, and so best the Roksan 5-channel. In practice, of course, the situation is reversed...

The partnering Caspian DSP preamp is very straightforward to set up. A DIP-switch on the rear panel allows you to select or deselect both surround and centre speakers (which are always band-limited to a 'small' configuration) while also activating the subwoofer channel.

These hard settings are directly linked to the bass management section of the Zoran-based DSP used inside the Caspian. If you can fork out £1,295, it will buy you DPL and DD decoding and – just too late for review – dts decoding, now that all of the appropriate paperwork has been signed, sealed and delivered.

O The beast is rated at 5x85W, but it's capable of 5x130W and more besides.



# "The Roksan has a genuinely classy sound, a clean dark and deep presentation that allows climaxes to grow and soar."

#### SOUND QUALITY

This amplifier has a very evenhanded balance, although its (two-channel) soundstaging was described by our panel as "convex – forward in the centre and gradually falling away at the sides". It's rather like watching a TV whose image is less well focused towards the edges in a progressive rather than abrupt manner. Otherwise, its deadpan presentation was likened to Rotel's, although the Roksans' bass is somewhat more taut.

Lyle Lovett (CD) sounded evenly paced rather than raw or immediate, a more relaxed presentation that was arguably better suited to Cassandra Wilson's *Travelling Miles*. In this instance, her voice enjoyed a 'front seat' presentati