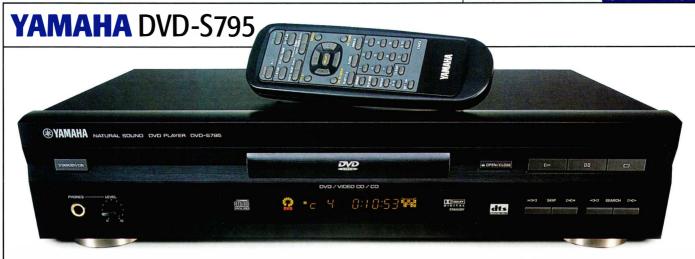

### THE CAST LIST Denon DVD-2500 £500.00 JVC XV-D701 £500.00 Nakamichi DVD-10 £799.99 Panasonic DVD-A360 £580.00 Philips DVD750 £385.00 Pioneer DV-626D £450.00 Sony DVP-S7700 £800.00 Teac DV-1000 £399 95 Toshiba SD9000 £800.00 Yamaha DVD-S795 £529.00