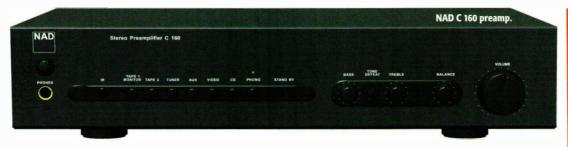

# New NAD pream

NAD has unveiled its latest amp newcomer – the C 160 preamplifier. Set for launch at £430, the C 160 is billed as an all-new design com-

bining the very best of the brand's earlier models with discrete 'Class A' amplifier modules. For your money you'll get four line inputs plus two tape loops, one with

monitor facility, switchable tone controls and a full remote control. Vinyl enthusiasts are also well catered for with a switchable MM/MC phono stage. The C 160 offers two line outputs, one of which is adjustable to allow for precise level matching for bi-amping purposes. Lenbrook UK 2 (07000) 028346