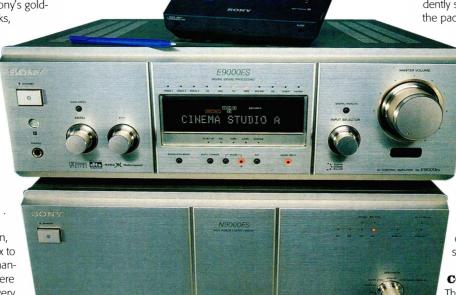

# THE SECOND Coming

Jason Kennedy finally gets his hands on SACD in the shape of the gorgeous SCD-777ES, Sony's second and most affordable player yet. Paul Miller finds out how it measures up.

Operationally this shows its first-generation standing with some of the slowest TOC reading and playback starting I've encountered; this is even the case when you have told it what type of disc to expect (CD or SACD), but it probably wants to make sure anyhow.

This new ES player will certainly help Sony in the process. The SCD-777ES is a very attractive and meaty machine for the money; if it had a Pioneer

# "Timbre is beautifully resolved, Coltrane's saxophone emboldened by considerable richness of tone on *Kind of Blue*."

badge on it would cost about three grand and if it had a Krell logo you could quadruple that figure. Whoever makes it, 25kg of finely finished disc player should not cost £1,700, and one is forced to surmise that Sony is foregoing profitability for the sake of long-term format success. Even if you didn't intend to play SACDs this is a bargain as a CD player – I'd be surprised if there are any better players below three grand.

The differences between this and its £2,500 SCD-1 stablemate (HFC 194) don't seem to be that significant on physical grounds: the SCD-777ES omits balanced outputs and has four relatively plain feet as opposed to five fancy ones, and weighs one-and-a-half kilos less, presumably on account of chassis variations. Otherwise, two of the three main PCBs look identical and the luxury control buttons are the same. Paul Miller's report shows that noise is a little higher, but from a physical standpoint there doesn't appear to be £800 in it.

VERDICT SOUND BUILD VALUE PRICE £1,700.00 A huge slab of an SACD player with considerable abilities when it comes to resolution, distortion reduction and naturalness, not to mention impressive CD playing abilities.