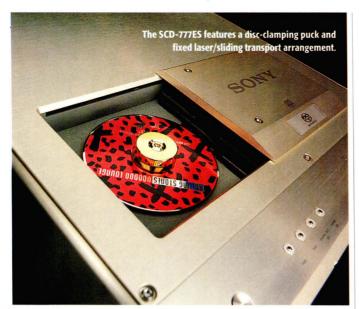

# THE SECOND Coming

Jason Kennedy finally gets his hands on SACD in the shape of the gorgeous SCD-777ES, Sony's second and most affordable player yet. Paul Miller finds out how it measures up.

Operationally this shows its first-generation standing with some of the slowest TOC reading and playback starting I've encountered; this is even the case when you have told it what type of disc to expect (CD or SACD), but it probably wants to make sure anyhow.