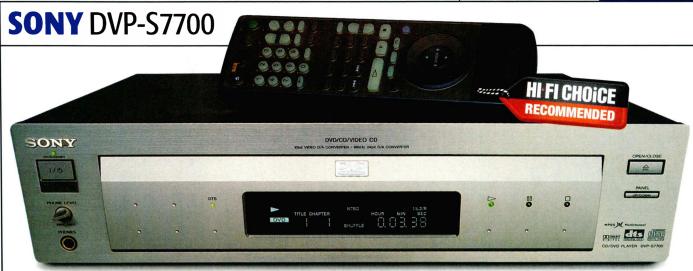

# PER TEST PLAYD

Alvin Gold dons his smart new set of 'surround ears' and listens to the latest DVD players.

### THE CAST LIST Denon DVD-2500 £500.00 JVC XV-D701 £500.00 Nakamichi DVD-10 £799.99 Panasonic DVD-A360 £580.00 Philips DVD750 £385.00 Pioneer DV-626D £450.00 Sony DVP-S7700 £800.00 Teac DV-1000 £399 95 Toshiba SD9000 £800.00 Yamaha DVD-S795 £529.00