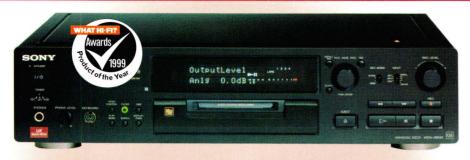

# THE SECOND Coming

Jason Kennedy finally gets his hands on SACD in the shape of the gorgeous SCD-777ES, Sony's second and most affordable player yet. Paul Miller finds out how it measures up.

Operationally this shows its first-generation standing with some of the slowest TOC reading and playback starting I've encountered; this is even the case when you have told it what type of disc to expect (CD or SACD), but it probably wants to make sure anyhow.

This new ES player will certainly help Sony in the process. The SCD-777ES is a very attractive and meaty machine for the money; if it had a Pioneer

# "Timbre is beautifully resolved, Coltrane's saxophone emboldened by considerable richness of tone on *Kind of Blue*."

badge on it would cost about three grand and if it had a Krell logo you could quadruple that figure. Whoever makes it, 25kg of finely finished disc player should not cost £1,700, and one is forced to surmise that Sony is foregoing profitability for the sake of long-term format success. Even if you didn't intend to play SACDs this is a bargain as a CD player – I'd be surprised if there are any better players below three grand.

The differences between this and its £2,500 SCD-1 stablemate (HFC 194) don't seem to be that significant on physical grounds: the SCD-777ES omits balanced outputs and has four relatively plain feet as opposed to five fancy ones, and weighs one-and-a-half kilos less, presumably on account of chassis variations. Otherwise, two of the three main PCBs look identical and the luxury control buttons are the same. Paul Miller's report shows that noise is a little higher, but from a physical standpoint there doesn't appear to be £800 in it.

VERDICT SOUND BUILD VALUE PRICE £1,700.00 A huge slab of an SACD player with considerable abilities when it comes to resolution, distortion reduction and naturalness, not to mention impressive CD playing abilities.

**■ ONE YEAR GUARANTEE** 

☎ Sony (0990) 111999

richness of tone on Kind of Blue. Imaging is significantly better than usual, showing tremendous depth and an expansive yet focused sense of space.

The SCD-777ES is also a very fine CD player, showing improvements over my Eikos in the areas mentioned above to no subtle degree. I was quite shocked by how much presence it could extract from Tori Amos' voice on the Under the Pink disc. The three SA recordings that I also had copies of on vinyl managed to trounce their analogue cousins by virtue of an illusively low noise floor. but it has to be said that in the case of the Weather Report, at least, there seemed to be a variation in balance

The SCD-777ES is fantastic value as a CD player alone, so the ability to play this intriguing new format is like the icing on the cake. I recommend you consider taking advantage of Sony's mighty marketing budget by auditioning one of these golden beasts straight away.