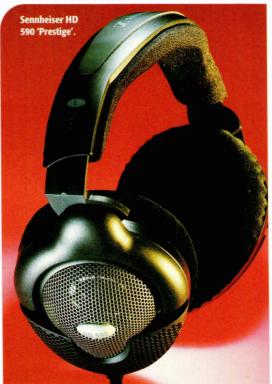

# **Head Sennheisers**

Sennheiser has a new top-of-the-range headphone: the HD 590 'Prestige', priced at £160. It's an open-back design featuring a new

generation Duofol transducer, Neodym-Iron magnets and lightweight 18mm aluminium voice coils. The result, claims Sennheiser, is a spacious "out of the head" sound and a neutral overall balance.

Also new from Sennheiser is the HD 270, a closed-back design at £80 aimed at DJs and general studio use. Its maker claims "low distortion at high volumes", with the kind of rugged build quality demanded by professional users. In general, closedback headphones tend to sound less natural than open-back models, but often deliver more punchy bass and provide greater isolation between the listener and his or her environment.

Sennheiser Helpline 🕿 (01494) 551571