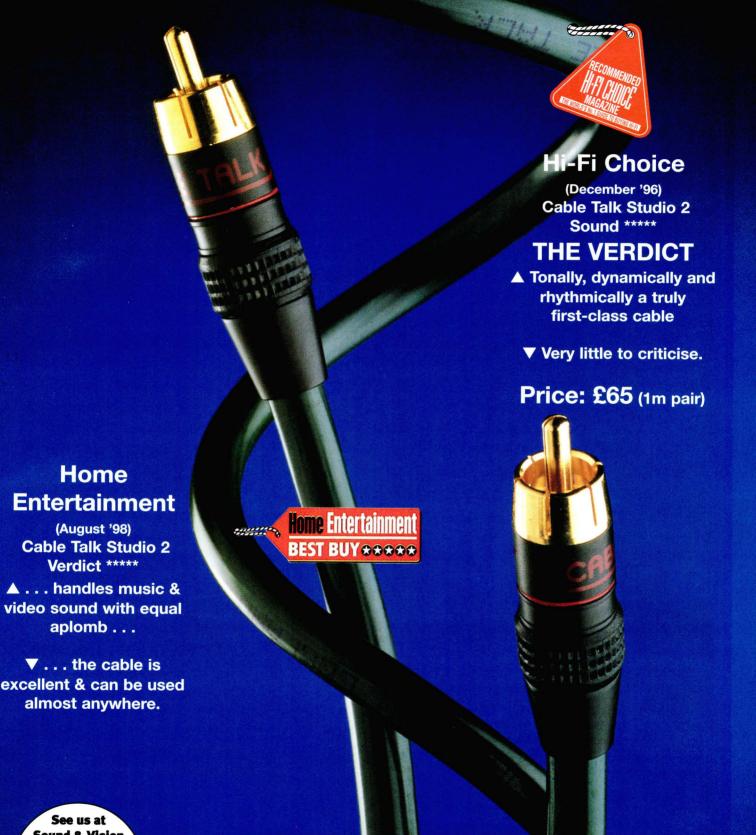

# THE SECOND Coming

Jason Kennedy finally gets his hands on SACD in the shape of the gorgeous SCD-777ES, Sony's second and most affordable player yet. Paul Miller finds out how it measures up.

Operationally this shows its first-generation standing with some of the slowest TOC reading and playback starting I've encountered; this is even the case when you have told it what type of disc to expect (CD or SACD), but it probably wants to make sure anyhow.

VERDICT SOUND BUILD VALUE PRICE £1,700.00 A huge slab of an SACD player with considerable abilities when it comes to resolution, distortion reduction and naturalness, not to mention impressive CD playing abilities.

**■ ONE YEAR GUARANTEE** 

☎ Sony (0990) 111999

richness of tone on Kind of Blue. Imaging is significantly better than usual, showing tremendous depth and an expansive yet focused sense of space.

The SCD-777ES is also a very fine CD player, showing improvements over my Eikos in the areas mentioned above to no subtle degree. I was quite shocked by how much presence it could extract from Tori Amos' voice on the Under the Pink disc. The three SA recordings that I also had copies of on vinyl managed to trounce their analogue cousins by virtue of an illusively low noise floor. but it has to be said that in the case of the Weather Report, at least, there seemed to be a variation in balance

The SCD-777ES is fantastic value as a CD player alone, so the ability to play this intriguing new format is like the icing on the cake. I recommend you consider taking advantage of Sony's mighty marketing budget by auditioning one of these golden beasts straight away.