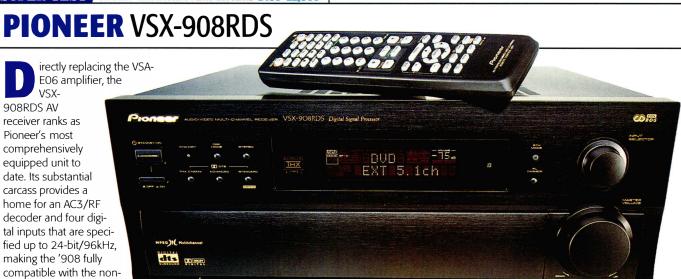

loss of bite that might otherwise contribute to a sense of airiness or atmosphere, but multi-channel music still possesses a great deal of subtlety that's clearly very engaging indeed.

For this alone, the AV-10 might warrant Recommendation. If only its lack of 5.1-channel inputs did not thwart any chance of futureproofing with an external multichannel decoder, if and when such boxes are available. As a result, the AV-10 is a £1,000, **PMi** one-shot, one-time deal.



performance. But remains a costly option. **■ TWO YEAR GUARANTEE** 

BBG Distribution, Unit 3, Barratt Way. Tudor Road, Harrow, Middlesex, HA3 5QS **2** (0208) 863 9117

#### **SPECIFICATIONS**

- Analogue inputs: 4 line, 3 tape
- Digital inputs: 2 coaxial, 2 optical
- Surround modes: DPL, DD, dts, Natural & Hall effects





# "The lack of differentiation between strings reminded us that this amp was still not particularly transparent or insightful."

puts of its own hi-tech DVD players. In fact, Pioneer's DV-717 was used as the reference deck for this entire test.

downsampled digital out-

Motorola-based DSP takes over the reins for decoding of DD, dts and MPEG-encoded sources, while home cinema fans are treated to the bells and whistles experience of THX Ultra (the original and fullest THX spec). With DSP on tap additional features are offered, including a Midnight Listening Mode which draws loud and quiet sounds closer together, a Digital Noise Reduction facility plus a number of fancy effects modes. The motorised, digital volume control also operates over an exceptionally wide 92dB range, although the a