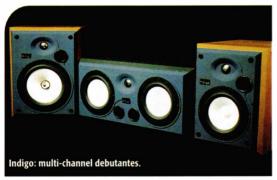

# **Getting the blues**

Indigo is a new name in hi-fi loudspeakers, aiming to combine studio-quality sound with home-friendly design. The first products to

emerge are the three-strong Home & Studio range, designed for high performance in compact spaces and suitable for both stereo and multi-channel applications.

The Indigo One is a 27cm tall monitor incorporating a 13cm laminated mid/bass cone and 25mm titanium dome tweeter. Then there's the Indigo Two, a wider type of speaker intended for main/centre channel use. It employs the same drive units as the One, but includes two mid/bass drivers instead of one. The Three is a highly efficient monitor standing at 30cm and featuring a larger 17cm mid/bass cone with central phase plug.

Prices for black-finish versions are £300, £350 and £450 for the One, Two and Three respectively, while cherry models cost £330, £400 and £500. There's also an active version of the Three (black), priced at £900. A range of speakers at lower prices is due to follow soon; meanwhile, we'll review the Indigo Three next month. Indigo Technologies (201480) 861175