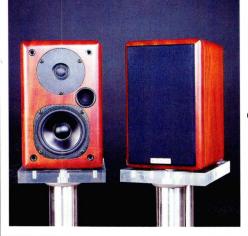

# THE SECOND Coming

Jason Kennedy finally gets his hands on SACD in the shape of the gorgeous SCD-777ES, Sony's second and most affordable player yet. Paul Miller finds out how it measures up.

Operationally this shows its first-generation standing with some of the slowest TOC reading and playback starting I've encountered; this is even the case when you have told it what type of disc to expect (CD or SACD), but it probably wants to make sure anyhow.

This new ES player will certainly help Sony in the process. The SCD-777ES is a very attractive and meaty machine for the money; if it had a Pioneer

# "Timbre is beautifully resolved, Coltrane's saxophone emboldened by considerable richness of tone on *Kind of Blue*."

badge on it would cost about three grand and if it had a Krell logo you could quadruple that figure. Whoever makes it, 25kg of finely finished disc player should not cost £1,700, and one is forced to surmise that Sony is foregoing profitability for the sake of long-term format success. Even if you didn't intend to play SACDs this is a bargain as a CD player – I'd be surprised if there are any better players below three grand.

The differences between this and its £2,500 SCD-1 stablemate (HFC 194) don't seem to be that significant on physical grounds: the SCD-777ES omits balanced outputs and has four relatively plain feet as opposed to five fancy ones, and weighs one-and-a-half kilos less, presumably on account of chassis variations. Otherwise, two of the three main PCBs look identical and the luxury control buttons are the same. Paul Miller's report shows that noise is a little higher, but from a physical standpoint there doesn't appear to be £800 in it.