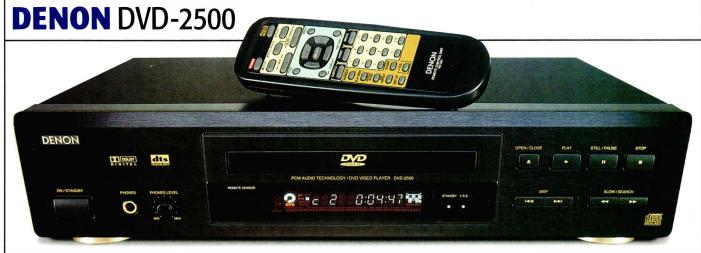

### THE CAST LIST Denon DVD-2500 £500.00 JVC XV-D701 £500.00 Nakamichi DVD-10 £799.99 Panasonic DVD-A360 £580.00 Philips DVD750 £385.00 Pioneer DV-626D £450.00 Sony DVP-S7700 £800.00 Teac DV-1000 £399 95 Toshiba SD9000 £800.00 Yamaha DVD-S795 £529.00