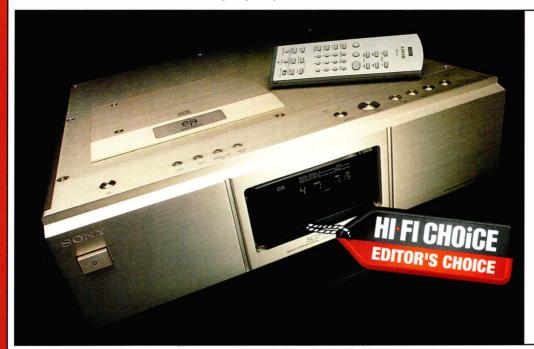

# THE SECOND Coming

Jason Kennedy finally gets his hands on SACD in the shape of the gorgeous SCD-777ES, Sony's second and most affordable player yet. Paul Miller finds out how it measures up.

Operationally this shows its first-generation standing with some of the slowest TOC reading and playback starting I've encountered; this is even the case when you have told it what type of disc to expect (CD or SACD), but it probably wants to make sure anyhow.

VERDICT SOUND BUILD VALUE PRICE £1,700.00 A huge slab of an SACD player with considerable abilities when it comes to resolution, distortion reduction and naturalness, not to mention impressive CD playing abilities.

**■ ONE YEAR GUARANTEE** 

☎ Sony (0990) 111999

richness of tone on Kind of Blue. Imaging is significantly better than usual, showing tremendous depth and an expansive yet focused sense of space.

The SCD-777ES is also a very fine CD player, showing improvements over my Eikos in the areas mentioned above to no subtle degree. I was quite shocked by how much presence it could extract from Tori Amos' voice on the Under the Pink disc. The three SA recordings that I also had copies of on vinyl managed to trounce their analogue cousins by virtue of an illusively low noise floor. but it has to be said that in the case of the Weather Report, at least, there seemed to be a variation in balance

The SCD-777ES is fantastic value as a CD player alone, so the ability to play this intriguing new format is like the icing on the cake. I recommend you consider taking advantage of Sony's mighty marketing budget by auditioning one of these golden beasts straight away.