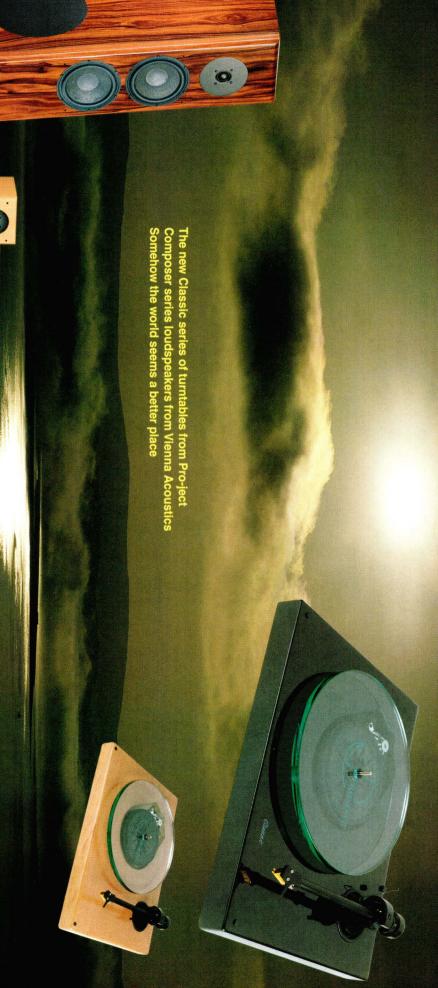

| 1 yr               | 1 yr         | 1 yr         | 1 yr          | 2 yrs        |
| BUILT-IN DOLBY DIGITAL DECODER? | Yes                | No           | No           | Yes           | Yes          |
| A-WTD S/N RATIO                 | 101.9dB            | 100.5dB      | 99.5dB       | 104.2dB       | 102.9dB      |
| RESPONSE (20HZ-20KHZ)           | +0.0/-0.18dB       | +0.0/-0.12dB | +0.0/-3.80dB | +0.05/-0.35dB | +0.0/-0.20dB |
| DISTORTION (20HZ-20KHZ)         | 0.0015-0.013%      | 0.001-0.01%  | 0.0015-0.01% | 0.001-0.01%   | 0.001-0.012% |
| DIGITAL JITTER                  | 150psec            | 160psec      | 825psec      | 180psec       | 1600psec     |



# crystal clear





# In the beginning there was darkness

Then God created Music and it was good



Stunningly finished in piano lacquer and beautiful veneers these Austrian creations are as pleasing to the eye as they are to the ear. Classic turntables from £360, Composer loudspeakers from £650

Henley Designs Ltd
The Old Coach House,
The Street, Crowmarsh Gifford,
Wallingford, Oxfordshire, OX10 8EH
Tel: 0149 834709. Fax: 0149 834722



# 

It's a new millennium and a new Help! regime. All hail, Peter Guthrie, hi-fi guru...

#### **HEAD MUSIC**



I have a Meridian 506 CD player and my amp has a headphone output. I'd like to buy a pair of

open back headphones for about £200-£300. I listen to all sorts of music and would like the headphones to have good bass performance. I've been looking at Sennheiser, Sony and Grado, but I think I would prefer Sennheiser. I also wondered whether cor