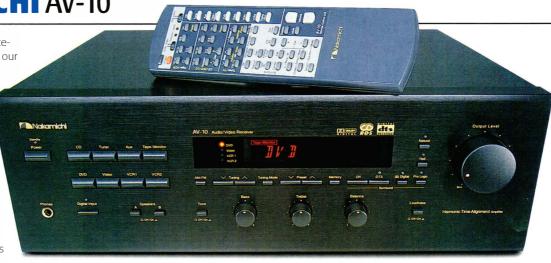

igital'.

The unit comes complete with a learning remote control, already equipped to handle other Nakamichi separates. Gratifyingly, from the point of view of the multi-channel purist, the AV-10 does not feature a baffling onscreen menu and, therefore, does not require the services of a TV before it's properly set up. Instead, adjustment of front, centre and surround speaker size (mode), delay time and output level (cal) is all registered, via remote, on the AV-10's attractive, orange display.

The bulk of the AV-10 is occupied by its two independent power supplies, which are divided between its front/surround and centre channel amplifiers. In practice, it easily achieves its 5x100W specification by delivering a full

O The AV-10 does not feature an on-screen menu, so set-up is TV-free.



### "Subjectively, there is some loss of top-end air and extension, but multi-channel music still possesses engaging subtlety."

5x140W in multi-channel mode and a throbbing 2x185W with two-channel stereo. So far so good; and the AM/FM tuner section also offers 30 presets and a gaggle of RDS utilities.

Sadly, Nakamichi has made a potentially fatal omission. The AV-10, you see, is equipped with linelevel outputs for its front, centre, surround and sub channels, but is bereft of equivalent inputs to service future multi-channel formats such as DVD-A and SACD...

#### **SOUND QUALITY**

First time around, and auditioned after the Pioneer, the Nakamichi proved more immediate-sounding, detailed and involving as a two-channel stereo amplifier. Its naturally spacious sound was capable of filli