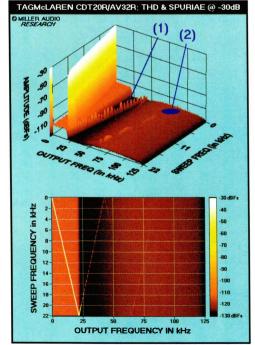

# THE LAB REPORT

he principle advantage of Sony's SACD player over conventional CD players The principle advantage of sorting a state player state of the principle advantage of sorting and player player. Otherwise, its lies in its retention of musical information above 20kHz. Otherwise, its performance in terms of noise and distortion is not, in practice, significantly different. Distortion at 1kHz/peak output is -112dB (or 0.00025%), which is just a few dB better than Meridian's latest CD players - the current 'record-holders', according to my database. At higher frequencies the picture is complicated by the sharp increase in ultrasonic requantisation noise left over from the ADCs used at the point of recording. At 10kHz, for example, a strong second harmonic lifts distortion to -94dB (0.002%) while third, fourth and higher harmonics are concealed beneath the noise. Either way, 0.002% is hardly 'high' by any stretch of the imagination and ranks as a pretty spectacular result.

Currently, it's this noise that characterises the SACD medium. The plot (signal above, noise below) clearly shows how the wide dynamic range achieved up to 20kHz (1) is diminished (2) by requantisation noise at ultrasonic frequencies. Some of this noise evidently 'leaks' into the audio range, because the 107dB A-wtd S/N ratio is not far removed from today's CD players. But that's to miss the real advantages of SACD. Here we can see the effect of the two output filter settings, the 'Standard' filter (black traces) providing an additional 12.5dB cut at 100kHz in both noise and response compared with the gentler 'Custom' filter (red traces). Some amplifiers will produce less distortion with a reduced input of ultrasonic energy (Standard Filter), but those of a more rugged design should benefit from the more faithful reproduction of the Custom Filter setting.