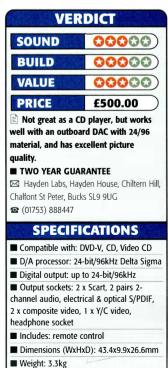

VERDICT SOUND BUILD VALUE PRICE £1,700.00 A huge slab of an SACD player with considerable abilities when it comes to resolution, distortion reduction and naturalness, not to mention impressive CD playing abilities.