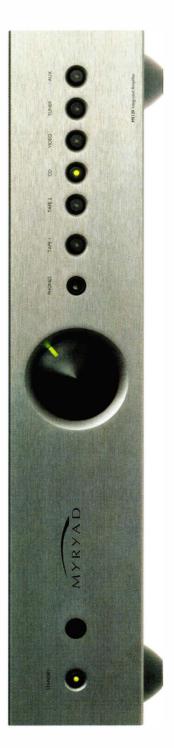

# **Multiple Myryad**

British hi-fi brand Myryad is set to deepen its involvement in the world of multi-channel with the launch of a second processor and a threechannel power amp.

The MDP 500 is a £1,500 digital preamp/processor incorporating Dolby Digital, dts and Pro-Logic decoding, together with 'Natural', 'Jazz Club', 'Concert' and 'Stadium' DSP modes. MPEG-2 decoding is available as an option, and socketry includes a 'future-proofing' 7.1 channel analogue input to hook up a DVD-Audio decoder when the format finally arrives.

Myryad claims it has stuck to its purist audio engineering principles by using high quality digital processing technology to maintain the integrity of the audio signal. An additional 'clean path' analogue input is provided, bypassing the digital processing circuitry for traditional twochannel hi-fi applications.

Meanwhile, the MA 360 three-channel power amp has been developed from the recently introduced twochannel MA 240, and is designed to match said amp in a multi-channel set-up. It delivers 120 Watts per channel into eight Ohms and costs £1,300.

Myryad 2 (01705) 265508