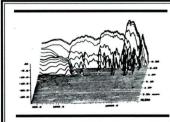

Currently, it's this noise that characterises the SACD medium. The plot (signal above, noise below) clearly shows how the wide dynamic range achieved up to 20kHz (1) is diminished (2) by requantisation noise at ultrasonic frequencies. Some of this noise evidently 'leaks' into the audio range, because the 107dB A-wtd S/N ratio is not far removed from today's CD players. But that's to miss the real advantages of SACD. Here we can see the effect of the two output filter settings, the 'Standard' filter (black traces) providing an additional 12.5dB cut at 100kHz in both noise and response compared with the gentler 'Custom' filter (red traces). Some amplifiers will produce less distortion with a reduced input of ultrasonic energy (Standard Filter), but those of a more rugged design should benefit from the more faithful reproduction of the Custom Filter setting.