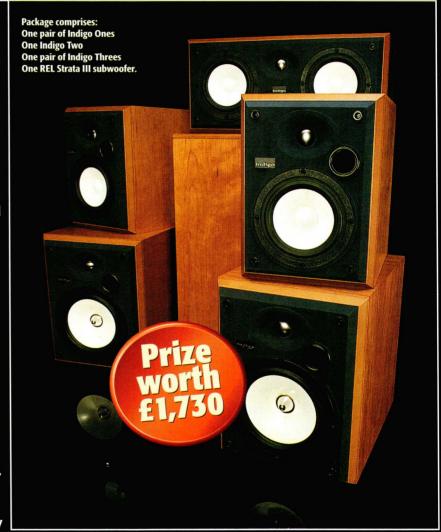

# **SURROUNDED BY INDIGOS**

Answer our simple questions and win a superb Indigo/REL speaker package.

hinking of going down the multi-channel music or home cinema route? Look no further than this month's prize giveaway to get you started on the right track.

Hi-Fi Choice has secured a spanking speaker package – worth £1,730 – combining Indigo loudspeakers with an REL subwoofer.

Indigo is a new loudspeaker brand, established this year by Ken Docherty, ex of Tannoy, while REL is already well established in the A/V market place.

The speaker package comprises: a pair of Indigo Threes for front stereo – a £500 model employing a 17cm main driver; a pair of Indigo Ones for surround effects – a £330 compact model employing a 13cm main driver; and an Indigo Two centre channel – a £200 model employing two 13cm main drivers. All models are magnetically shielded and employ 25mm titanium dome tweeters. REL's Strata III subwoofer (£700) employs a 25cm downward firing driver and complements the Indigos sonically and aesthetically.