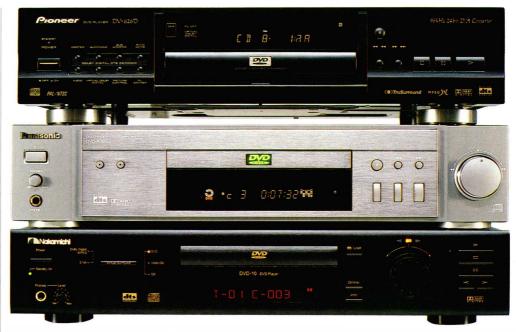

### THE CAST LIST Denon DVD-2500 £500.00 JVC XV-D701 £500.00 Nakamichi DVD-10 £799.99 Panasonic DVD-A360 £580.00 Philips DVD750 £385.00 Pioneer DV-626D £450.00 Sony DVP-S7700 £800.00 Teac DV-1000 £399 95 Toshiba SD9000 £800.00 Yamaha DVD-S795 £529.00