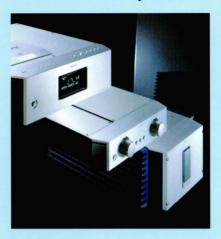

# THE SECOND Coming

Jason Kennedy finally gets his hands on SACD in the shape of the gorgeous SCD-777ES, Sony's second and most affordable player yet. Paul Miller finds out how it measures up.

Operationally this shows its first-generation standing with some of the slowest TOC reading and playback starting I've encountered; this is even the case when you have told it what type of disc to expect (CD or SACD), but it probably wants to make sure anyhow.

This new ES player will certainly help Sony in the process. The SCD-777ES is a very attractive and meaty machine for the money; if it had a Pioneer

# "Timbre is beautifully resolved, Coltrane's saxophone emboldened by considerable richness of tone on *Kind of Blue*."

badge on it would cost about three grand and if it had a Krell logo you could quadruple that figure. Whoever makes it, 25kg of finely finished disc player should not cost £1,700, and one is forced to surmise that Sony is foregoing profitability for the sake of long-term format success. Even if you didn't intend to play SACDs this is a bargain as a CD player – I'd be surprised if there are any better players below three grand.

The differences between this and its £2,500 SCD-1 stablemate (HFC 194) don't seem to be that significant on physical grounds: the SCD-777ES omits balanced outputs and has four relatively plain feet as opposed to five fancy ones, and weighs one-and-a-half kilos less, presumably on account of chassis variations. Otherwise, two of the three main PCBs look identical and the luxury control buttons are the same. Paul Miller's report shows that noise is a little higher, but from a physical standpoint there doesn't appear to be £800 in it.