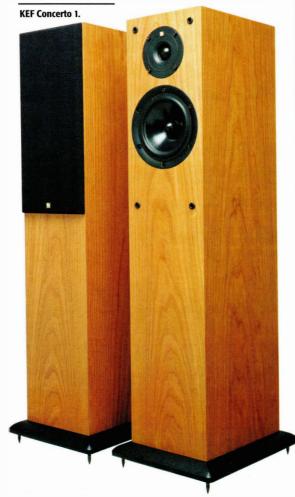

# **KEF's concerted effort**

KEF has lifted the lid on its new 'mid-price' loudspeaker line-up, and the Concerto 1 is first to emerge. It's a slim floorstanding model

featuring a 25mm silk dome tweeter coupled to a longthrow mid/bass driver with a 13cm doped paper cone. The cabinet measures 18x85x25cm (WxHxD) and is finished in black or cherry veneer, hand selected and mirror matched. There's a bass reflex port to the rear, with bi-wireable gold-plated cable terminals and 'heavy' internal bracing to cut sonic coloration. Price is £600 per pair and they're available now.

KEF Audio (UK) 2 (01622) 672261