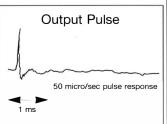

# THE SECOND Coming

Jason Kennedy finally gets his hands on SACD in the shape of the gorgeous SCD-777ES, Sony's second and most affordable player yet. Paul Miller finds out how it measures up.

Operationally this shows its first-generation standing with some of the slowest TOC reading and playback starting I've encountered; this is even the case when you have told it what type of disc to expect (CD or SACD), but it probably wants to make sure anyhow.