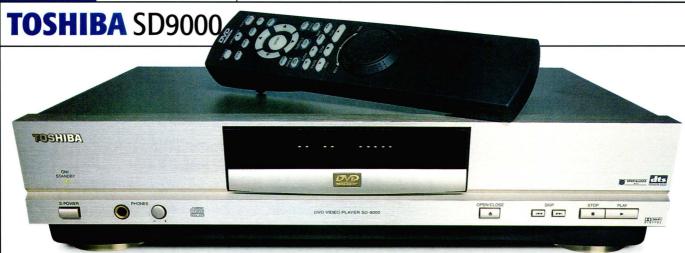

### THE CAST LIST Denon DVD-2500 £500.00 JVC XV-D701 £500.00 Nakamichi DVD-10 £799.99 Panasonic DVD-A360 £580.00 Philips DVD750 £385.00 Pioneer DV-626D £450.00 Sony DVP-S7700 £800.00 Teac DV-1000 £399 95 Toshiba SD9000 £800.00 Yamaha DVD-S795 £529.00