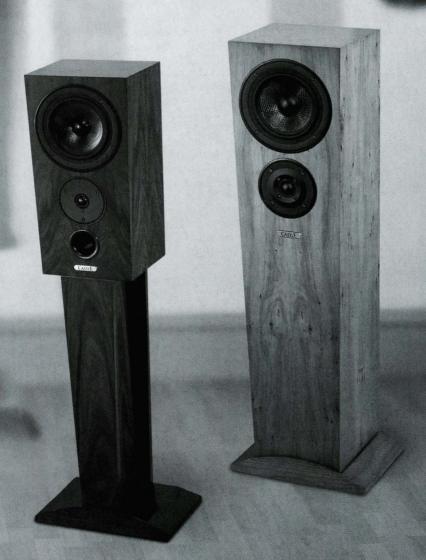

Densen 2 (01582) 561227

German loudspeaker manufacturer Elac has a new two-way bookshelf speaker, the CL 82 MkII. The £400 model is a touted as a major

competitor to larger and more expensive loudspeaker designs. A manufacturer of its own drive units, Elac's CL 82 Mk II employs an alloy sandwiched cone 18cm mid/bass driver and an alloy tweeter. Finished in a natural wood veneer, the speakers come with a ten year guarantee.

To compliment the CL 82 MkII model, Elac has also introduced the CL 102 Mk II floorstander (see next month's speakers Mega Test) and the CM-80/4 centre channel speaker - the combination of the three models ideally suited to multi-channel applications.

The CL 82 MkII and CL 102 MkII are available now with the CM-80/4 centre channel to follow shortly. Elac 2 (01494) 551571

**ECOSSE** has introduced an extensive range of A/V Reference Cables for the home cinema market. Designed with specific applications in mind, the range utilises monocrystal copper/OFC cable with gold plated phono, S-video and Scart termination possibilities. Prices range from £17.50 to £40