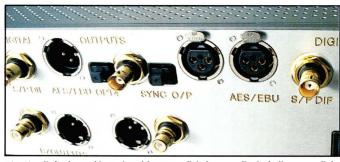

# 52 CHORD DSC1500E

Alvin Gold reviews a British DAC/preamp that looks likely to challenge the high end status quo.

# THE SECOND Coming

Jason Kennedy finally gets his hands on SACD in the shape of the gorgeous SCD-777ES, Sony's second and most affordable player yet. Paul Miller finds out how it measures up.

Operationally this shows its first-generation standing with some of the slowest TOC reading and playback starting I've encountered; this is even the case when you have told it what type of disc to expect (CD or SACD), but it probably wants to make sure anyhow.

VERDICT SOUND BUILD VALUE PRICE £1,700.00 A huge slab of an SACD player with considerable abilities when it comes to resolution, distortion reduction and naturalness, not to mention impressive CD playing abilities.

**■ ONE YEAR GUARANTEE** 

☎ Sony (0990) 111999

richness of tone on Kind of Blue. Imaging is significantly better than usual, showing tremendous depth and an expansive yet focused sense of space.

The SCD-777ES is also a very fine CD player, showing improvements over my Eikos in the areas mentioned above to no subtle degree. I was quite shocked by how much presence it could extract from Tori Amos' voice on the Under the Pink disc. The three SA recordings that I also had copies of on vinyl managed to trounce their analogue cousins by virtue of an illusively low noise floor. but it has to be said that in the case of the Weather Report, at least, there seemed to be a variation in balance