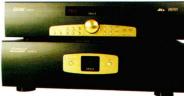

# Thule space race

Thule Audio chose the Hammersmith Hi-Fi Show to launch its new Space home cinema range. The initial line-up features three models:

a processor, power amplifier and integrated amplifier.

First is the PR250B, a £1,700, Dolby Digital and dts processor which the company claims is upgradable to future audio formats. The processor can accept inputs from DAB tuners, digital TV, DVD players, LaserDisc and satellite, as well as having a direct 'Pure Audio' input, and includes a variety of outputs for all your A/V needs.

The PA250B is the powerhouse to complement the PR250B, a £1,700, five-channel power amplifier offering a claimed 100 Watts per channel in five-channel mode and 250 Watts into two channels.

For those with a DVD player featuring an on-board Dolby Digital decoder, Thule Audio is offering the IA250B, a £1,800, five-channel integrated amplifier which also produces a claimed 100 Watts into five channels and 250 Watts into two channels.

All three products are available from your nearest stockist now. Glaive 🕿 (01622)

664070

Thule Audio PR250B/PA250B.