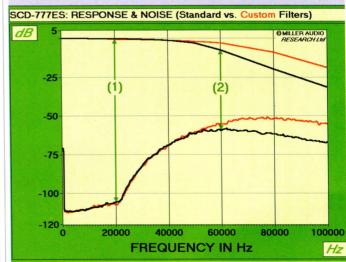

# THE LAB REPORT

he principle advantage of Sony's SACD player over conventional CD players The principle advantage of sorting a state player state of the principle advantage of sorting and player player. Otherwise, its lies in its retention of musical information above 20kHz. Otherwise, its performance in terms of noise and distortion is not, in practice, significantly different. Distortion at 1kHz/peak output is -112dB (or 0.00025%), which is just a few dB better than Meridian's latest CD players - the current 'record-holders', according to my database. At higher frequencies the picture is complicated by the sharp increase in ultrasonic requantisation noise left over from the ADCs used at the point of recording. At 10kHz, for example, a strong second harmonic lifts distortion to -94dB (0.002%) while third, fourth and higher harmonics are concealed beneath the noise. Either way, 0.002% is hardly 'high' by any stretch of the imagination and ranks as a pretty spectacular result.

Currently, it's this noise that characterises the SACD medium. The plot (signal above, noise below) clearly shows how the wide dynamic range achieved up to 20kHz (1) is diminished (2) by requantisation noise at ultrasonic frequencies. Some of this noise evidently 'leaks' into the audio range, because the 107dB A-wtd S/N ratio is not far removed from today's CD players. But that's to miss the real advantages of SACD. Here we can see the effect of the two output filter settings, the 'Standard' filter (black traces) providing an additional 12.5dB cut at 100kHz in both noise and response compared with the gentler 'Custom' filter (red traces). Some amplifiers will produce less distortion with a reduced input of ultrasonic energy (Standard Filter), but those of a more rugged design should benefit from the more faithful reproduction of the Custom Filter setting.