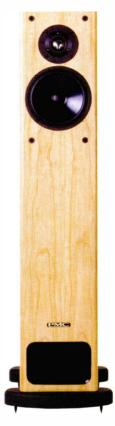

# **Mission's statement**

Mission has released details of a radical new floorstander – the 782. It's the first product to emerge from the firm's 78 Series, which is

to replace the 75 range of speakers in 2000.

Among the 782's features is a new ceramic cone material called Keraform, created from a matrix of china clay particles and resin in a fibre substrate that is said to approach the ideal cone material. It's lightweight enough for high efficiency and dynamics, sufficiently rigid for an accurate pistonic motion and free from break-up for a high level of transparency. The 782 uses Keraform for its midrange driver, and it should make for a clean, smooth and punchy sound.

The cabinet is equally worthy of note, its slim-line appearance indebted to a sideways-firing 17cm bass driver. This is housed in its own reflex-tuned enclosure using reinforcement from the floor instead of walls. A profiled front baffle aids the silk dome tweeter's off-axis performance, while a mix of damping material and inner surface curves reduces resonance inside the cabinet. Mission has also used a proprietary construction method, Transverse Folded Cabinet Technology, to produce an exceptionally stable enclosure. The Mission 782 costs £700. See next month's HFC for a full review.

Mission 2 (01480) 451777

DVD-Audio: you may not see it in the flesh for quite a while yet.

As Hi-Fi Choice went to press, there seemed little light at the end of the tunnel. Pioneer, the other half of the DVD-Audio vanguard, was due to make a statement on the matter, the details of which you can read about in our February issue. But at the time of writing, a delay of six months or more seems likely, which could be very good news indeed for Sony's SACD.