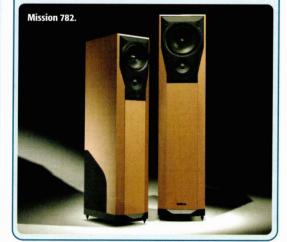

# **Mission's statement**

Mission has released details of a radical new floorstander – the 782. It's the first product to emerge from the firm's 78 Series, which is

to replace the 75 range of speakers in 2000.

Among the 782's features is a new ceramic cone material called Keraform, created from a matrix of china clay particles and resin in a fibre substrate that is said to approach the ideal cone material. It's lightweight enough for high efficiency and dynamics, sufficiently rigid for an accurate pistonic motion and free from break-up for a high level of transparency. The 782 uses Keraform for its midrange driver, and it should make for a clean, smooth and punchy sound.

The cabinet is equally worthy of note, its slim-line appearance indebted to a sideways-firing 17cm bass driver. This is housed in its own reflex-tuned enclosure using reinforcement from the floor instead of walls. A profiled front baffle aids the silk dome tweeter's off-axis performance, while a mix of damping material and inner surface curves reduces resonance inside the cabinet. Mission has also used a proprietary construction method, Transverse Folded Cabinet Technology, to produce an exceptionally stable enclosure. The Mission 782 costs £700. See next month's HFC for a full review.

Mission 2 (01480) 451777

DVD-Audio: you may not see it in the flesh for quite a while yet.

As Hi-Fi Choice went to press, there seemed little light at the end of the tunnel. Pioneer, the other half of the DVD-Audio vanguard, was due to make a statement on the matter, the details of which you can read about in our February issue. But at the time of writing, a delay of six months or more seems likely, which could be very good news indeed for Sony's SACD.