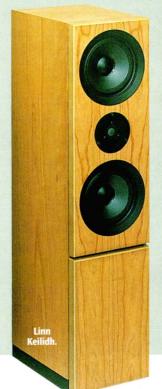

married components are suitably brutal.

The KEFs are superb for unusual rooms, as their UniQ drivers seem to manage fine imagery no matter how strange the room configuration is - good news, bearing in mind your room's pillar.

With the size of your room, you may want a speaker that has more weight to it and the Mission 773e would be well worth listening to. Other speakers to audition would be the Dali 606 (£400) or Dynaudio Audience 40 (£400), the Dynaudio is a stand mount, but matches very well with the Sony equipment giving a well pronounced, but not too heavy bass and a sweet, detailed treble.

#### ISOLATED EXPAT

Dynaudio Contour 1.8



Philippines

As a musically isolated British expatriate in Kenya, I have become an

avid reader of your magazine in the hope of staying in contact.



I have recently purchased a Marantz CD-63 MkII KI Signature CD player and Marantz PM-66SE KI Signature amplifier. I would like to buy a pair of loudspeakers to go with the combination, and like the sound of Mission 753Fs.

Firstly, is the amplifier capable of driving the 753s, or should I consider something like Mission 774s instead? It must be obvious that I really have my heart set on the 753s.

John Scher, Kenya

The answer you don't want to hear is unfortunately the right one. While the PM66-KI S is a superb amp, Mission 753Fs are not easy to drive, and only the best and most powerful amps can really start to get the best from them.

A better choice would be to choose the 752Fs which are far easier to drive, yet still produce a similar sound. Other speakers to consider would be Linn'