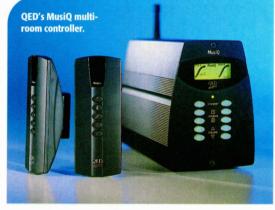

# **Multi-room made easy**

In the world of hi-fi, multi-room is hot property. More and more people are switching on to the idea of music piped to several rooms from a single system, with independent control of source and volume from each room. But unless you're willing to start afresh, perhaps with a costly custom-installed system, such aspirations are difficult to achieve. Or at least they were, because QED believes it has a simple and effective solution.

The MusiQ multi-room controller simply plugs into your existing hi-fi and distributes sound from two sources of your choice to two additional rooms — a bedroom and the kitchen, for instance — through discrete cabling. The system can be controlled from the chosen rooms via remote control handsets, and the company claims the unit's on-board amplifiers (20 Watts per channel each) and switching circuitry ensure that sound quality isn't compromised.

The MusiQ is available in various specifications, and the user can add further units to extend the number of rooms covered. Prices start at £850.

QED 🕿 (01276) 452211