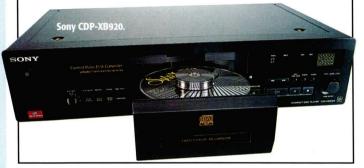

# THE SECOND Coming

Jason Kennedy finally gets his hands on SACD in the shape of the gorgeous SCD-777ES, Sony's second and most affordable player yet. Paul Miller finds out how it measures up.

Operationally this shows its first-generation standing with some of the slowest TOC reading and playback starting I've encountered; this is even the case when you have told it what type of disc to expect (CD or SACD), but it probably wants to make sure anyhow.

This new ES player will certainly help Sony in the process. The SCD-777ES is a very attractive and meaty machine for the money; if it had a Pioneer

# "Timbre is beautifully resolved, Coltrane's saxophone emboldened by considerable richness of tone on *Kind of Blue*."

badge on it would cost about three grand and if it had a Krell logo you could quadruple that figure. Whoever makes it, 25kg of finely finished disc player should not cost £1,700, and one is forced to surmise that Sony is foregoing profitability for the sake of long-term format success. Even if you didn't intend to play SACDs this is a bargain as a CD player – I'd be surprised if there are any better players below three grand.

The differences between this and its £2,500 SCD-1 stablemate (HFC 194) don't seem to be that significant on physical grounds: the SCD-777ES omits balanced outputs and has four relatively plain feet as opposed to five fancy ones, and weighs one-and-a-half kilos less, presumably on account of chassis variations. Otherwise, two of the three main PCBs look identical and the luxury control buttons are the same. Paul Miller's report shows that noise is a little higher, but from a physical standpoint there doesn't appear to be £800 in it.

VERDICT SOUND BUILD VALUE PRICE £1,700.00 A huge slab of an SACD player with considerable abilities when it comes to resolution, distortion reduction and naturalness, not to mention impressive CD playing abilities.