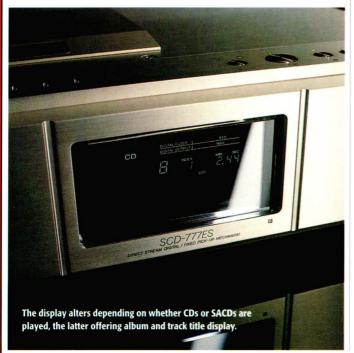

# THE SECOND Coming

Jason Kennedy finally gets his hands on SACD in the shape of the gorgeous SCD-777ES, Sony's second and most affordable player yet. Paul Miller finds out how it measures up.

Operationally this shows its first-generation standing with some of the slowest TOC reading and playback starting I've encountered; this is even the case when you have told it what type of disc to expect (CD or SACD), but it probably wants to make sure anyhow.

Suffice to say it's not a player for the impatient. When playing CD there are five filter options to choose from and the manual suggests different types of music they might suit – there was no mention of 'jungle' in the list, however.