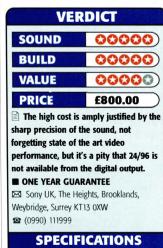

VERDICT SOUND BUILD VALUE PRICE £1,700.00 A huge slab of an SACD player with considerable abilities when it comes to resolution, distortion reduction and naturalness, not to mention impressive CD playing abilities.