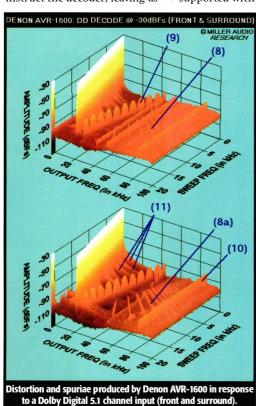

**SONY SCD-XB940** 

Paul Miller investigates Sony's 'affordable' new SACD player.

Jason Kennedy reports on this month's happenings and Editor's Choice.