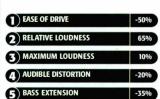

### SOUND QUALITY

It would seem that the first order crossover is certainly doing the HB2 no harm, as the end result is a loudspeaker that possesses an enjoyably precise and rich mid- and high-frequency response. Disappointingly, the bass suffers from a lack of dynamic punch and clarity, particularly with contemporary dance and pop genres. At times it became almost distorted, muffled and lost among the crystal clear higher tones.

However, the HB2 excels in its angelic and sassy treatment of classical, jazz and rock arrangements. Embellished with a rich tonal palette and a midrange that is blessed with a high level of aplomb, the HB2 is able to create a balanced and natural mix. Listening to the screaming guitar of Mr Hendrix and the grandeur of Elgar's Nimrod, the Heybrook breezed through the examination with flying colours.

Considering that it is some £50 cheaper than B&W's similar size and driver equipped 601 Series 2, the HB2 is a great all-round performer for the money. Okay, the bass is perhaps not as well suited to today's bass-heavy music, but for traditional material you will find it hard to beat.