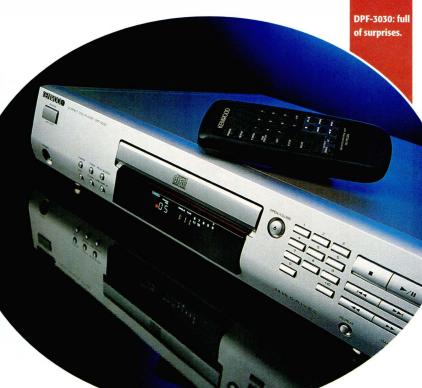

# **KENWOOD** DPF-3030 £170

Paul Miller penny-pinches as he checks out Kenwood's new budget CD player.

aunched to partner its new budget amplifier (see *Heatseekers*, *HFC* 203), Kenwood's £170 DPF-3030 CD player is also available in both matt black or champagne silver livery. After a decade of "any colour you want, sir, provided it's black", this new influx of silver-grey products makes a refreshing change. And the silver version of the DPF-3030 is particularly attractive, making the most of its soft lines, centrally-positioned mechanism and underslung blue display.

Everyday facilities like direct track access, repeat and random play are separated from advanced functions such as program mode, edit and peaksearch, ensuring the player is neither daunting or untidy. These are duplicated on the RC-P0305 remote control along with an up/down digital volume control that offers around 7-bits of attenuation (42dB) from the player's peak 2V output. For critical listening, it's always best to use your amplifier's volume control unless, of course, the DPF-3030 is hooked directly into a separate power amplifier.

Otherwise, do check you've set the remote volume to its default 'OdB' position. This guarantees the player's low 0.002 per cent distortion and wide 102dB S/N ratio – though this, in itself, is no guarantee that the player will sound halfway decent.

## SOUND QUALITY

Thankfully, in practice, the DPF-3030 sounds rather better than halfway decent and readily exceeds the expectations of its highly integrated 8x oversampling filter/DAC technology. In many respects it shares the same smooth, unperturbed and generally very self-effacing sound heard with the KAF-3030R last month, reflecting both powerful rhythm lines and the subtle inflections of different vocal performers with surprising agility.

Kenwood makes no special claims for component quality, copper screws or other paraphernalia. Instead, and within the constraints of the production/manufacturing budget for a £170 player, every resource available to the DPF-3030 has been optimized to yield the sort of richly detailed, transparent and involving sound that typically goes down well in the UK. To this end the DPF-3030 looks likely to be judged a success and, along with the KAF-3030R, is a welcome sign of Kenwood's future commitment to affordable, specialist hi-fi.

**℃℃℃** Kenwood **☎** (01923) 816444