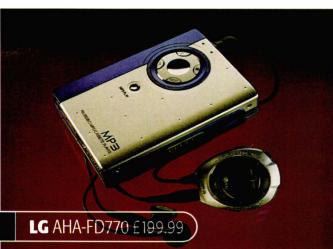

# PRODUCTS IN THIS ISSUE

| LKODOC13                 | IIA | 11113 133UE       |    |
|--------------------------|-----|-------------------|----|
| Digital Recorders        |     | Nakamichi MB10    | 83 |
| Hitachi DVW1E            | 16  | Sony DVP-CX850D   | 84 |
| Loudspeakers             |     | Technics SL-MC7   | 85 |
| Audio Note ES            | 39  | MP3 Players       |    |
| BC Acoustique Araxe      | 40  | Aiwa MM-VX100     | 69 |
| Castle Severn 2 SE       | 30  | LG AHA-FD770      | 69 |
| Dali Evidence 870        | 41  | Pontis SP504      | 69 |
| Dynaudio Audience 50     | 31  | Vivanco Vmax      | 69 |
| Heybrook HB2             | 16  | Personal Cassette |    |
| Infinity Kappa 70        | 34  | Aiwa HS-PX307     | 62 |
| JMLabs Electra 905       | 42  | Panasonic RQ-FX71 | 62 |
| Martin-Logan Prodigy     | 54  | Panasonic RQ-FX91 | 62 |
| Mirage FRX7              | 32  | Sony WM-EX404     | 62 |
| Mision 775e              | 35  | Personal CD       |    |
| PMC FB1                  | 43  | JVC XL-PG7        | 63 |
| ProAC Tablette 2000 Sig. | 36  | Philips ACT-7582  | 63 |
| Ruark Prologue 1R        | 38  | Sony DE-J815      | 65 |
| CD Players               |     | Sony DE-J915      | 65 |
| Kenwood DPF-3030         | 17  | Personal MiniDisc |    |
| Sony SCD-XB940           | 56  | Alwa AM-HX50      | 67 |
| CD and DVD multi-players |     | Panasonic SJMR100 | 67 |
| Denon DVM-3700           | 78  | Sharp MD-MT831    | 68 |
| Kenwood DPF-R6030        | 79  | Sony MZ-R91       | 68 |
| Marantz CC3000           | 81  | Tuners            |    |
| NAD 523                  | 82  | Sony ST-D777ES    | 17 |
|                          |     |                   |    |