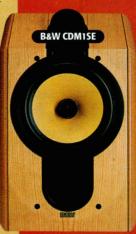

# **HEYBROOK HB2** £240

Nick Gear enjoys the angelic tones of Heybrook's latest book-shelf speaker.

oining the highly acclaimed Heylios book-shelf comes the first of four new additions from loudspeaker stalwart Heybrook, the HB2. This 20-litre model is the first of a number of introductions as the company bolsters its portfolio of competitively priced floor-standing and stand-mount loudspeakers. Furthermore, to accommodate the growing demand for AV speaker systems, the HB2 will soon be assisted by a matching centre speaker and an active subwoofer.

Positioned in the sub £250 category, the HB2 represents serious value-for-money. Incorporating a 25mm soft dome tweeter partnered by a 165mm Kevlar bass unit, the HB2 has a rated sensitivity of 90dB at 6.0hms

The drivers are housed in an attractively crafted (simulated) black ash and beech cabinet that's made up of 15mm vinyl covered high-density particle board with a 30mm MDF baffle and a 9mm sub baffle. The bass is reflex loaded with two front firing ports. Unusually, Heybrook has chosen to use first order crossovers in the HB series, the theory being that having less components between amp and drive unit allows the former to better control the speaker.

### SOUND QUALITY

It would seem that the first order crossover is certainly doing the HB2 no harm, as the end result is a loudspeaker that possesses an enjoyably precise and rich mid- and high-frequency response. Disappointingly, the bass suffers from a lack of dynamic punch and clarity, particularly with contemporary dance and pop genres. At times it became almost distorted, muffled and lost among the crystal clear higher tones.

However, the HB2 excels in its angelic and sassy treatment of classical, jazz and rock arrangements. Embellished with a rich tonal palette and a midrange that is blessed with a high level of aplomb, the HB2 is able to create a balanced and natural mix. Listening to the screaming guitar of Mr Hendrix and the grandeur of Elgar's Nimrod, the Heybrook breezed through the examination with flying colours.

Considering that it is some £50 cheaper than B&W's similar size and driver equipped 601 Series 2, the HB2 is a great all-round performer for the money. Okay, the bass is perhaps not as well suited to today's bass-heavy music, but for traditional material you will find it hard to beat.