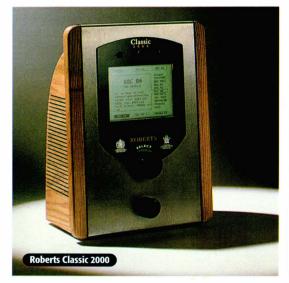

# **Portable DAB**

Proclaimed as the world's first portable DAB product, the Classic 2000 from Roberts Radio is the culmination of an intensive two-year

development programme.

Roberts has adopted a minimalist and clean design that combines the subtleties of solid ash and stainless steel panels. It features just two controls for volume and tuning, and a large liquid crystal screen for displaying station information such as news, travel and weather updates.

Since digital radio only reaches 69% of the UK population, Roberts' is initially only committed to manufacturing the Classic 2000 in the hundreds rather than thousands. The Classic 2000 portable DAB radio is expected to sell for around £800.

Roberts Radio 🕿 (01709) 571722