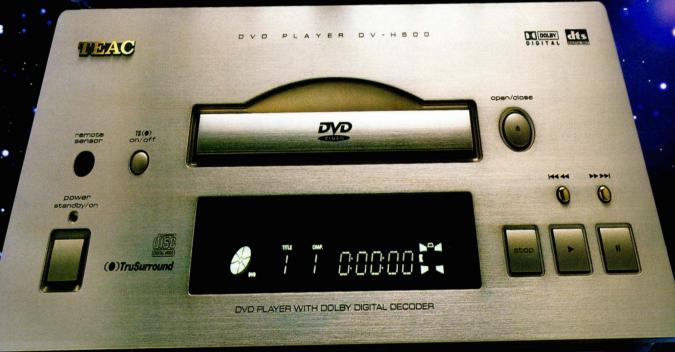

# Once Upon A Time...

...Home Theatre systems used to be big, cumbersome and ugly. And, their performance was pretty ordinary too.

But, all that has now changed. Because TEAC have just introduced a Home Theatre System with stunning looks and a performance way beyond its compact size. It is light years beyond your imagination. It comes complete with a 5x 50W amplifier, Dolby Digital DVD Player and a 6 Speaker package that includes an active sub with variable crossover and gain, matched

voicing centre, left and right speakers, and bipolar rear speakers.

It's all ready to plug in and play, all you need is a television. It will change the way you watch movies and other programmes at home for good. And best of all, the system costs less than £1100.

For once, a movie story with a happy ending.

Visit your TEAC Stockist for a demonstration or call TEAC on 01923 819630 for information on this extraordinary system.

The TEAC DVD Home Theatre System