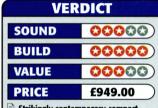

# **SONY ST-D777ES £550**

Jason Kennedy finds a receiver that's a DAB-hand at digital and analogue radio.

The new, feature-rich tuner in Sony's upmarket ES range represents the brand's first foray into the world of Digital Audio Broadcasting (DAB), the radio network that offers noise-free reception from the most insignificant of antennas. In this case the supplied DAB aerial consists of a two metre or so piece of wire with a basic plug at one end. The socket it connects to is clearly designed for something more elaborate but the wire does the job, so long as you're within the coverage area – which is said to extend to around 70 per cent of the population.

The ST-D777ES keeps its options open by including both FM and AM tuners as well — which means that it will be of use if you have to wait for DAB broadcasting in your area — and it covers the full gamut of stations. The array of DAB stations received a boost when Digital One joined the game late last year, bringing several DAB exclusives including Planet Rock and Oneword, which seems to be a competitor to Radio 4.

The Sony takes a bit of getting used to at first. It feels a little like a computer to operate, but with a bit of practice and familiarisation with the myriad features you can soon track down your favourite stations on any band.

It's DAB operation differs quite markedly from the Arcam I'm familiar with: it's possible to scroll through as yet inactive service ensembles and store up to 99 presets across all bands. One surprise was that it displayed the (correct) station name Oneword where the Arcam showed PB&C, another was its ability to pick up a station called Primetime that the Arcam didn't 'see'.

00000

Sonically the Sony is pretty impressive with both DAB and FM, reflecting the quality of broadcast and the diversity of compression used by various stations. With DAB it's not quite as transparent or powerful in the bass as the Arcam; and via FM, my old Audiolab 8000T had slightly more life. But taken on its own the quality is extremely high, with solid imaging and fine timbre from the better (largely Radio 3) broadcasts.

Given its price, build quality and plethora of features this Sony makes a very convincing argument for a tuner upgrade, and if you're within DAB coverage it'll save you the price of a 'real' aerial.

Sony 2 (01932) 816000