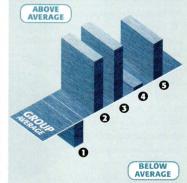

# **HEYBROOK HB2** £240

Nick Gear enjoys the angelic tones of Heybrook's latest book-shelf speaker.

oining the highly acclaimed Heylios book-shelf comes the first of four new additions from loudspeaker stalwart Heybrook, the HB2. This 20-litre model is the first of a number of introductions as the company bolsters its portfolio of competitively priced floor-standing and stand-mount loudspeakers. Furthermore, to accommodate the growing demand for AV speaker systems, the HB2 will soon be assisted by a matching centre speaker and an active subwoofer.

Positioned in the sub £250 category, the HB2 represents serious value-for-money. Incorporating a 25mm soft dome tweeter partnered by a 165mm Kevlar bass unit, the HB2 has a rated sensitivity of 90dB at 6.0hms

The drivers are housed in an attractively crafted (simulated) black ash and beech cabinet that's made up of 15mm vinyl covered high-density particle board with a 30mm MDF baffle and a 9mm sub baffle. The bass is reflex loaded with two front firing ports. Unusually, Heybrook has chosen to use first order crossovers in the HB series, the theory being that having less components between amp and drive unit allows the former to better control the speaker.

### SOUND QUALITY

It would seem that the first order crossover is certainly doing the HB2 no harm, as the end result is a loudspeaker that possesses an enjoyably precise and rich mid- and high-frequency response. Disappointingly, the bass suffers from a lack of dynamic punch and clarity, particularly with contemporary dance and pop genres. At times it became almost distorted, muffled and lost among the crystal clear higher tones.

However, the HB2 excels in its angelic and sassy treatment of classical, jazz and rock arrangements. Embellished with a rich tonal palette and a midrange that is blessed with a high level of aplomb, the HB2 is able to create a balanced and natural mix. Listening to the screaming guitar of Mr Hendrix and the grandeur of Elgar's Nimrod, the Heybrook breezed through the examination with flying colours.

Considering that it is some £50 cheaper than B&W's similar size and driver equipped 601 Series 2, the HB2 is a great all-round performer for the money. Okay, the bass is perhaps not as well suited to today's bass-heavy music, but for traditional material you will find it hard to beat.