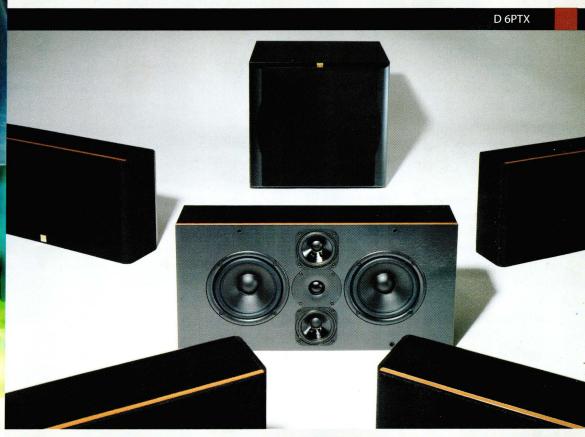

# **Delights from Jamo**

Jamo has added new multi-channel components to its audiophile D8 range of speakers, formally known as Concert.

Incorporating two six and half inch woofers tuned to a dome tweeter and a midrange unit, the centre speaker features efficient neodymium magnets and is finished in a cherry veneer with detachable, black fabric grill.

Compatible with the large setting on Dolby Digital and DTS processors, amplifiers and receivers, the surround speaker uses two five and quarter inch fibreglass diaphragm woofer and midrange units plus two one inch dome tweeters mounted in a non-resonant 16mm MDF cabinet. Aesthetics match the centre speaker.

Completing the D8 system is the closed-box subwoofer. Possessing a 400 Watt (RMS) class D amplifier, the bass-box uses a 12inch side firing woofer with a 12 inch slave unit.

Matching the surround and