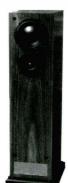

# **HEYBROOK HB2** £240

Nick Gear enjoys the angelic tones of Heybrook's latest book-shelf speaker.

oining the highly acclaimed Heylios book-shelf comes the first of four new additions from loudspeaker stalwart Heybrook, the HB2. This 20-litre model is the first of a number of introductions as the company bolsters its portfolio of competitively priced floor-standing and stand-mount loudspeakers. Furthermore, to accommodate the growing demand for AV speaker systems, the HB2 will soon be assisted by a matching centre speaker and an active subwoofer.

Positioned in the sub £250 category, the HB2 represents serious value-for-money. Incorporating a 25mm soft dome tweeter partnered by a 165mm Kevlar bass unit, the HB2 has a rated sensitivity of 90dB at 6.0hms

The drivers are housed in an attractively crafted (simulated) black ash and beech cabinet that's made up of 15mm vinyl covered high-density particle board with a 30mm MDF baffle and a 9mm sub baffle. The bass is reflex loaded with two front firing ports. Unusually, Heybrook has chosen to use first order crossovers in the HB series, the theory being that having less components between amp and drive unit allows the former to better control the speaker.

### SOUND QUALITY

It would seem that the first order crossover is certainly doing the HB2 no harm, as the end result is a loudspeaker that possesses an enjoyably precise and rich mid- and high-frequency response. Disappointingly, the bass suffers from a lack of dynamic punch and clarity, particularly with contemporary dance and pop genres. At times it became almost distorted, muffled and lost among the crystal clear higher tones.

However, the HB2 excels in its angelic and sassy treatment of classical, jazz and rock arrangements. Embellished with a rich tonal palette and a midrange that is blessed with a high level of aplomb, the HB2 is able to create a balanced and natural mix. Listening to the screaming guitar of Mr Hendrix and the grandeur of Elgar's Nimrod, the Heybrook breezed through the examination with flying colours.

Considering that it is some £50 cheaper than B&W's similar size and driver equipped 601 Series 2, the HB2 is a great all-round performer for the money. Okay, the bass is perhaps not as well suited to today's bass-heavy music, but for traditional material you will find it hard to beat.