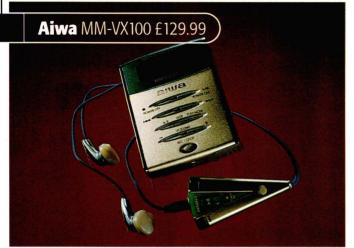

# PRODUCTS IN THIS ISSUE

| LKODOC13                 | IIA | 11113 133UE       |    |
|--------------------------|-----|-------------------|----|
| Digital Recorders        |     | Nakamichi MB10    | 83 |
| Hitachi DVW1E            | 16  | Sony DVP-CX850D   | 84 |
| Loudspeakers             |     | Technics SL-MC7   | 85 |
| Audio Note ES            | 39  | MP3 Players       |    |
| BC Acoustique Araxe      | 40  | Aiwa MM-VX100     | 69 |
| Castle Severn 2 SE       | 30  | LG AHA-FD770      | 69 |
| Dali Evidence 870        | 41  | Pontis SP504      | 69 |
| Dynaudio Audience 50     | 31  | Vivanco Vmax      | 69 |
| Heybrook HB2             | 16  | Personal Cassette |    |
| Infinity Kappa 70        | 34  | Aiwa HS-PX307     | 62 |
| JMLabs Electra 905       | 42  | Panasonic RQ-FX71 | 62 |
| Martin-Logan Prodigy     | 54  | Panasonic RQ-FX91 | 62 |
| Mirage FRX7              | 32  | Sony WM-EX404     | 62 |
| Mision 775e              | 35  | Personal CD       |    |
| PMC FB1                  | 43  | JVC XL-PG7        | 63 |
| ProAC Tablette 2000 Sig. | 36  | Philips ACT-7582  | 63 |
| Ruark Prologue 1R        | 38  | Sony DE-J815      | 65 |
| CD Players               |     | Sony DE-J915      | 65 |
| Kenwood DPF-3030         | 17  | Personal MiniDisc |    |
| Sony SCD-XB940           | 56  | Alwa AM-HX50      | 67 |
| CD and DVD multi-players |     | Panasonic SJMR100 | 67 |
| Denon DVM-3700           | 78  | Sharp MD-MT831    | 68 |
| Kenwood DPF-R6030        | 79  | Sony MZ-R91       | 68 |
| Marantz CC3000           | 81  | Tuners            |    |
| NAD 523                  | 82  | Sony ST-D777ES    | 17 |
|                          |     |                   |    |