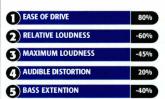

# **HEYBROOK HB2** £240

Nick Gear enjoys the angelic tones of Heybrook's latest book-shelf speaker.

oining the highly acclaimed Heylios book-shelf comes the first of four new additions from loudspeaker stalwart Heybrook, the HB2. This 20-litre model is the first of a number of introductions as the company bolsters its portfolio of competitively priced floor-standing and stand-mount loudspeakers. Furthermore, to accommodate the growing demand for AV speaker systems, the HB2 will soon be assisted by a matching centre speaker and an active subwoofer.

Positioned in the sub £250 category, the HB2 represents serious value-for-money. Incorporating a 25mm soft dome tweeter partnered by a 165mm Kevlar bass unit, the HB2 has a rated sensitivity of 90dB at 6.0hms

The drivers are housed in an attractively crafted (simulated) black ash and beech cabinet that's made up of 15mm vinyl covered high-density particle board with a 30mm MDF baffle and a 9mm sub baffle. The bass is reflex loaded with two front firing ports. Unusually, Heybrook has chosen to use first order crossovers in the HB series, the theory being that having less components between amp and drive unit allows the former to better control the speaker.

### SOUND QUALITY

It would seem that the first order crossover is certainly doing the HB2 no harm, as the end result is a loudspeaker that possesses an enjoyably precise and rich mid- and high-frequency response. Disappointingly, the bass suffers from a lack of dynamic punch and clarity, particularly with contemporary dance and pop genres. At times it became almost distorted, muffled and lost among the crystal clear higher tones.

However, the HB2 excels in its angelic and sassy treatment of classical, jazz and rock arrangements. Embellished with a rich tonal palette and a midrange that is blessed with a high level of aplomb, the HB2 is able to create a balanced and natural mix. Listening to the screaming guitar of Mr Hendrix and the grandeur of Elgar's Nimrod, the Heybrook breezed through the examination with flying colours.

Considering that it is some £50 cheaper than B&W's similar size and driver equipped 601 Series 2, the HB2 is a great all-round performer for the money. Okay, the bass is perhaps not as well suited to today's bass-heavy music, but for traditional material you will find it hard to beat.