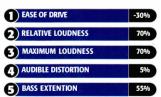

# **HEYBROOK HB2** £240

Nick Gear enjoys the angelic tones of Heybrook's latest book-shelf speaker.

oining the highly acclaimed Heylios book-shelf comes the first of four new additions from loudspeaker stalwart Heybrook, the HB2. This 20-litre model is the first of a number of introductions as the company bolsters its portfolio of competitively priced floor-standing and stand-mount loudspeakers. Furthermore, to accommodate the growing demand for AV speaker systems, the HB2 will soon be assisted by a matching centre speaker and an active subwoofer.

Positioned in the sub £250 category, the HB2 represents serious value-for-money. Incorporating a 25mm soft dome tweeter partnered by a 165mm Kevlar bass unit, the HB2 has a rated sensitivity of 90dB at 6.0hms

The drivers are housed in an attractively crafted (simulated) black ash and beech cabinet that's made up of 15mm vinyl covered high-density particle board with a 30mm MDF baffle and a 9mm sub baffle. The bass is reflex loaded with two front firing ports. Unusually, Heybrook has chosen to use first order crossovers in the HB series, the theory being that having less components between amp and drive unit allows the former to better control the speaker.

### SOUND QUALITY

It would seem that the first order crossover is certainly doing the HB2 no harm, as the end result is a loudspeaker that possesses an enjoyably precise and rich mid- and high-frequency response. Disappointingly, the bass suffers from a lack of dynamic punch and clarity, particularly with contemporary dance and pop genres. At times it became almost distorted, muffled and lost among the crystal clear higher tones.

However, the HB2 excels in its angelic and sassy treatment of classical, jazz and rock arrangements. Embellished with a rich tonal palette and a midrange that is blessed with a high level of aplomb, the HB2 is able to create a balanced and natural mix. Listening to the screaming guitar of Mr Hendrix and the grandeur of Elgar's Nimrod, the Heybrook breezed through the examination with flying colours.

Considering that it is some £50 cheaper than B&W's similar size and driver equipped 601 Series 2, the HB2 is a great all-round performer for the money. Okay, the bass is perhaps not as well suited to today's bass-heavy music, but for traditional material you will find it hard to beat.