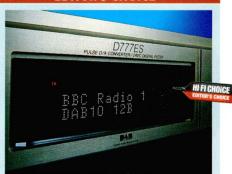

# **SONY ST-D777ES £550**

Jason Kennedy finds a receiver that's a DAB-hand at digital and analogue radio.

The new, feature-rich tuner in Sony's upmarket ES range represents the brand's first foray into the world of Digital Audio Broadcasting (DAB), the radio network that offers noise-free reception from the most insignificant of antennas. In this case the supplied DAB aerial consists of a two metre or so piece of wire with a basic plug at one end. The socket it connects to is clearly designed for something more elaborate but the wire does the job, so long as you're within the coverage area – which is said to extend to around 70 per cent of the population.

The ST-D777ES keeps its options open by including both FM and AM tuners as well — which means that it will be of use if you have to wait for DAB broadcasting in your area — and it covers the full gamut of stations. The array of DAB stations received a boost when Digital One joined the game late last year, bringing several DAB exclusives including Planet Rock and Oneword, which seems to be a competitor to Radio 4.

The Sony takes a bit of getting used to at first. It feels a little like a computer to operate, but with a bit of practice and familiarisation with the myriad features you can soon track down your favourite stations on any band.

It's DAB operation differs quite markedly from the Arcam I'm familiar with: it's possible to scroll through as yet inactive service ensembles and store up to 99 presets across all bands. One surprise was that it displayed the (correct) station name Oneword where the Arcam showed PB&C, another was its ability to pick up a station called Primetime that the Arcam didn't 'see'.

00000

Sonically the Sony is pretty impressive with both DAB and FM, reflecting the quality of broadcast and the diversity of compression used by various stations. With DAB it's not quite as transparent or powerful in the bass as the Arcam; and via FM, my old Audiolab 8000T had slightly more life. But taken on its own the quality is extremely high, with solid imaging and fine timbre from the better (largely Radio 3) broadcasts.

Given its price, build quality and plethora of features this Sony makes a very convincing argument for a tuner upgrade, and if you're within DAB coverage it'll save you the price of a 'real' aerial.

Sony 2 (01932) 816000