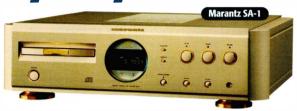

# Best SACD player yet?

Marantz has promised its first SACD player will be the best on the planet. The SA-1 is set for launch this September and will take its place in the brand's Premium Series at a cool £5,000.

Much attention has been paid to the player's digital-to-analogue conversion circuitry, featuring separate double differential DAC-7 converters per channel — claimed to virtually eliminate all crosstalk, noise and hum. A number of customised components are said to be incorporated, while the power supply circuitry features specially developed 'circuit conversion noise eliminators' to protect the purity of delicate audio signals. Pre-out circuitry incorporates Marantz's HDAM technology, giving better performance than regular op-amp ICs, and balanced audio output is provided. The whole thing weighs in at 17.7kg; expect a review soon.

To coincide with the increased resolution of its SACD

player, Marantz has announced upgrades to its three Premium Series stereo amps. The PM14mkII features a new current feed-back power section and increased HDAM current, while the PM17mkII boasts better gain distribution among its improvements. A KI-Signature version of the PM17mkII will follow, though prices have yet to be announced. Stay tuned for more Marantz news next month.