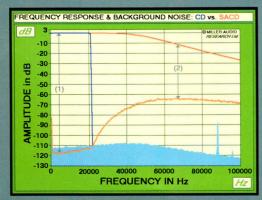

# OK, here goes.

The beginning.

As good a place to start as any. In the beginning, there was CD.

Co-developed by Sony in the early 1980's, it revolutionised the way we listen to music.

CD used, and still uses, a multi-bit Pulse Code Modulation or PCM recording format that was the most advanced technology available at the time.

Recording Process

[Noise Shaping]

120dB across the entire audible frequency range at an unprecedented bandwidth of over 100kHz. It allows the direct recording of a Super Audio CD.

No quantisation or decimation process. And don't worry fellow music lovers, we'll come on to what all this means for you in a moment.

But while we're on the subject of what this new DSD format doesn't do, we should talk about digital filtering. Because it doesn't need to do any of that either.

Playback Process

Output Signal Analogue Low Pass Filter

Playback Process

Output Signal Analogue Low Pass Filter

Modulator Filter

[Noise Shaping]

Notice the tense.

PCM: CONVENTIONAL CD

Input Signal

It was the most technologically advanced format available.

Skip forwards almost 20 years however and it's a different matter.

For just as music has progressed since the early 1980's, so has the technology for reproducing it.

## **NEW TECHNOLOGY**

This continuous progress in digital technology has allowed the original team responsible for developing the CD to create a new format.

Super Audio CD.

A format that is fully compatible with conventional CDs.

But one that acknowledges the fact that too much sound quality is lost during the recording of a CD.

One that acknowledges that we've reached the end of CDs quality development cycle, so any innovations in PCM technology may no longer lead to dramatic improvements in quality.

One that ditches PCM technology in favour of the very latest in Direct Stream Digital technology.

One that leaves you searching for adequate superlatives.

DSD technology is a one-bit system and is fundamentally different to PCM.

Firstly, it simplifies the recording process, sampling the audio signal at a much higher rate than PCM. 2.8224 MHz as opposed to a mere 44.1 kHz.

This creates a dynamic range of over

While CD technology relies on PCM's complex digital filtering process (decimation and interpolation causing distortion and limiting the frequency response to around 20KHz and dynamic range to below 98dB), Super Audio CD data retains all its freshness and purity.

Just high fidelity pure audio.

The closest possible representation

of the artist's work.

And that means the atmosphere. The mood. Even the ambience of the room.

And unfortunately for any recording artists who happen to be reading, it also means every wrong note.