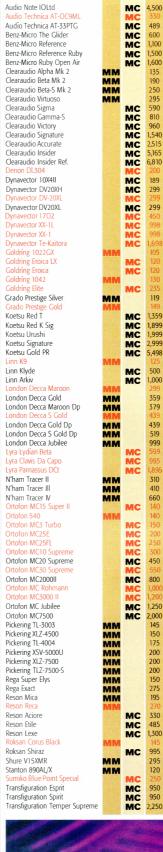

# PRODUCTS IN THIS ISSUE

| LKODOC13                 | IIA | 11113 133UE       |    |
|--------------------------|-----|-------------------|----|
| Digital Recorders        |     | Nakamichi MB10    | 83 |
| Hitachi DVW1E            | 16  | Sony DVP-CX850D   | 84 |
| Loudspeakers             |     | Technics SL-MC7   | 85 |
| Audio Note ES            | 39  | MP3 Players       |    |
| BC Acoustique Araxe      | 40  | Aiwa MM-VX100     | 69 |
| Castle Severn 2 SE       | 30  | LG AHA-FD770      | 69 |
| Dali Evidence 870        | 41  | Pontis SP504      | 69 |
| Dynaudio Audience 50     | 31  | Vivanco Vmax      | 69 |
| Heybrook HB2             | 16  | Personal Cassette |    |
| Infinity Kappa 70        | 34  | Aiwa HS-PX307     | 62 |
| JMLabs Electra 905       | 42  | Panasonic RQ-FX71 | 62 |
| Martin-Logan Prodigy     | 54  | Panasonic RQ-FX91 | 62 |
| Mirage FRX7              | 32  | Sony WM-EX404     | 62 |
| Mision 775e              | 35  | Personal CD       |    |
| PMC FB1                  | 43  | JVC XL-PG7        | 63 |
| ProAC Tablette 2000 Sig. | 36  | Philips ACT-7582  | 63 |
| Ruark Prologue 1R        | 38  | Sony DE-J815      | 65 |
| CD Players               |     | Sony DE-J915      | 65 |
| Kenwood DPF-3030         | 17  | Personal MiniDisc |    |
| Sony SCD-XB940           | 56  | Alwa AM-HX50      | 67 |
| CD and DVD multi-players |     | Panasonic SJMR100 | 67 |
| Denon DVM-3700           | 78  | Sharp MD-MT831    | 68 |
| Kenwood DPF-R6030        | 79  | Sony MZ-R91       | 68 |
| Marantz CC3000           | 81  | Tuners            |    |
| NAD 523                  | 82  | Sony ST-D777ES    | 17 |
|                          |     |                   |    |