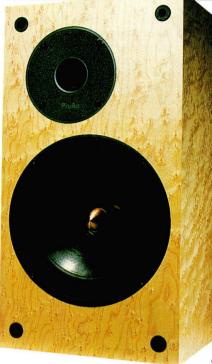

# **HEYBROOK HB2** £240

Nick Gear enjoys the angelic tones of Heybrook's latest book-shelf speaker.

oining the highly acclaimed Heylios book-shelf comes the first of four new additions from loudspeaker stalwart Heybrook, the HB2. This 20-litre model is the first of a number of introductions as the company bolsters its portfolio of competitively priced floor-standing and stand-mount loudspeakers. Furthermore, to accommodate the growing demand for AV speaker systems, the HB2 will soon be assisted by a matching centre speaker and an active subwoofer.

Positioned in the sub £250 category, the HB2 represents serious value-for-money. Incorporating a 25mm soft dome tweeter partnered by a 165mm Kevlar bass unit, the HB2 has a rated sensitivity of 90dB at 6.0hms

The drivers are housed in an attractively crafted (simulated) black ash and beech cabinet that's made up of 15mm vinyl covered high-density particle board with a 30mm MDF baffle and a 9mm sub baffle. The bass is reflex loaded with two front firing ports. Unusually, Heybrook has chosen to use first order crossovers in the HB series, the theory being that having less components between amp and drive unit allows the former to better control the speaker.

### SOUND QUALITY

It would seem that the first order crossover is certainly doing the HB2 no harm, as the end result is a loudspeaker that possesses an enjoyably precise and rich mid- and high-frequency response. Disappointingly, the bass suffers from a lack of dynamic punch and clarity, particularly with contemporary dance and pop genres. At times it became almost distorted, muffled and lost among the crystal clear higher tones.

However, the HB2 excels in its angelic and sassy treatment of classical, jazz and rock arrangements. Embellished with a rich tonal palette and a midrange that is blessed with a high level of aplomb, the HB2 is able to create a balanced and natural mix. Listening to the screaming guitar of Mr Hendrix and the grandeur of Elgar's Nimrod, the Heybrook breezed through the examination with flying colours.

Considering that it is some £50 cheaper than B&W's similar size and driver equipped 601 Series 2, the HB2 is a great all-round performer for the money. Okay, the bass is perhaps not as well suited to today's bass-heavy music, but for traditional material you will find it hard to beat.