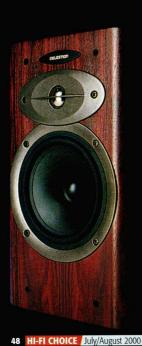

# **HEYBROOK HB2** £240

Nick Gear enjoys the angelic tones of Heybrook's latest book-shelf speaker.

oining the highly acclaimed Heylios book-shelf comes the first of four new additions from loudspeaker stalwart Heybrook, the HB2. This 20-litre model is the first of a number of introductions as the company bolsters its portfolio of competitively priced floor-standing and stand-mount loudspeakers. Furthermore, to accommodate the growing demand for AV speaker systems, the HB2 will soon be assisted by a matching centre speaker and an active subwoofer.

Positioned in the sub £250 category, the HB2 represents serious value-for-money. Incorporating a 25mm soft dome tweeter partnered by a 165mm Kevlar bass unit, the HB2 has a rated sensitivity of 90dB at 6.0hms

The drivers are housed in an attractively crafted (simulated) black ash and beech cabinet that's made up of 15mm vinyl covered high-density particle board with a 30mm MDF baffle and a 9mm sub baffle. The bass is reflex loaded with two front firing ports. Unusually, Heybrook has chosen to use first order crossovers in the HB series, the theory being that having less components between amp and drive unit allows the former to better control the speaker.