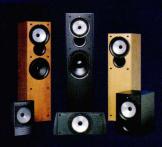

The compactly dimensioned but superbly engineered £700 CA-10 I've been listening

"Cura is into what I can only describe as the 'charmingly unfunky verging on snooty' school of design. More Brian Sewell than Melvyn Bragg, more Delia Smith than Jamie Oliver."

Cura's range of 'straight-laced' speakers, left to right: CA-10, CA-21 and CA-30.

to over the past few weeks is the larger of the two stand mounters in the current four strong range and a modest work of art finished in bird's-eye maple. As indeed it is in Cura's other 'deluxe' finish, Sapele Pommele. But maple is an almost perfect shade match for the birch-coloured IKEA tables that support most of my system, so it gets my vote.