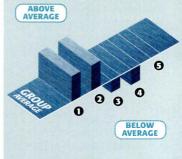

ts from a T-pole

magnet assembly and phase plug in place of dust dome. This reduces midband distortion to 0.5-0.6 per cent (from 1.5 per cent) but the driver and the down-

port still yield a relatively high bass distortion at typically 1.7 per cent (re. 96dBA). The port is tuned to 63Hz (squeezed to 45Hz with the plinth in place) though there's an additional cabinet resonance

ward-firing, resistively-loaded

emerging at 210Hz. There's a big cone/surround mistermination visible on both impedance and phase plots at 745Hz. The latter breaches +60 degrees at 3.2kHz though the former is not especially tough with its average 12.6 Ohm loading.

# **HOW IT COMPARES**

This latest Severn benefits from lower midband distortion and a little extra sensitivity, but bass distortion is still high.





## SPECIFICATIONS

| JI ECHICATIONS |                          |                                                                                       |  |  |  |
|----------------|--------------------------|---------------------------------------------------------------------------------------|--|--|--|
| CLAIMED        | MEASURED                 |                                                                                       |  |  |  |
| 89dB           | 89dB                     |                                                                                       |  |  |  |
| 8 Ohm          | 12.6 Ohm                 |                                                                                       |  |  |  |
| 45Hz           | 40Hz                     | The I