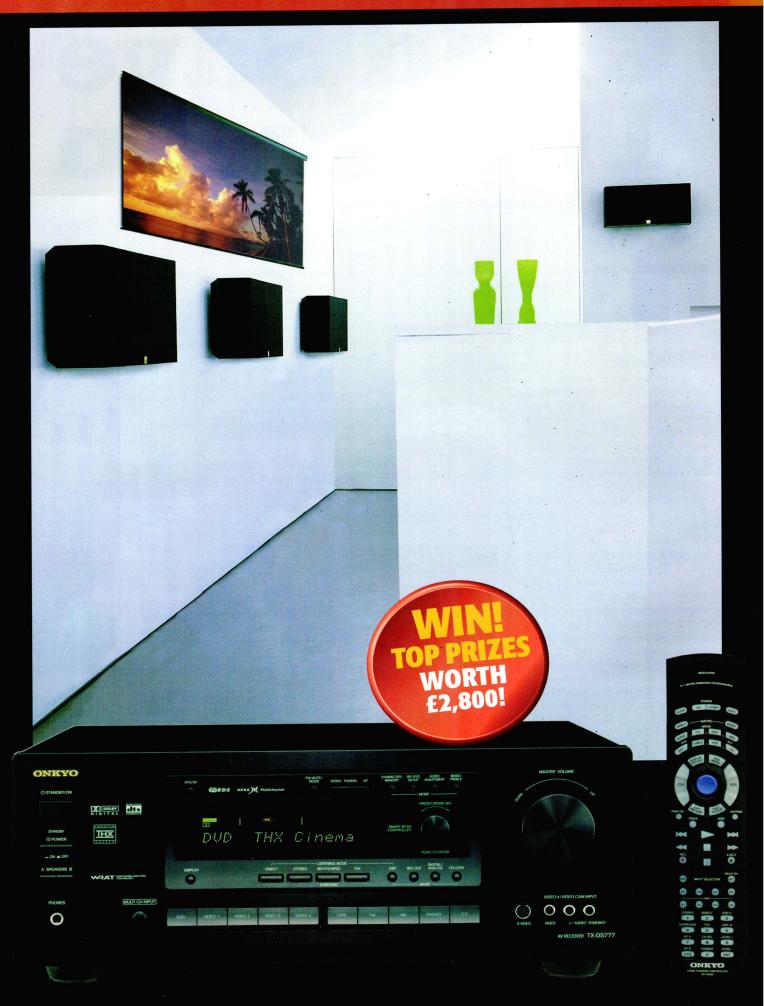

# Win an ear-popping, jaw-dropping THX Surround sound system worth £2,800.

nswer two simple questions and you could be walking away with a superb Jamo surround sound kit and Onkyo THX amplifier.

These two brands are teaming up for a full frontal assault on the home cinema market worldwide, and this combination is just one of many carefully selected partnerships leading the main strike.

The Jamo System Two is a stylish hi-fi and multichannel surround loudspeaker package. Ideal for both music and cinematic sources, it includes a full LCR speaker kit consisting of six speakers, including a subwoofer and a pair of surround speakers. This package alone is worth a staggering £2,000.

In addition, the winner will also receive an Onkyo TX-DS777 amplifier to partner the speakers. Worth £800, this Dolby Digital and DTS compatible amp features 96kHz/24-bit decoding onboard plus the

THX Select certification of surround sound quality.

Producing 5x140 Watts of ultra-wide bandwidth power into six ohms, this black-livery beauty is fitted with an abundance of handy features including a comprehensive assortment of multi-channel preamp outputs, an input for DVD-Audio or SACD and four assignable digital inputs.

In addition to a full complement of S-Video inputs for the highest quality picture transfer from DVD and digital satellite, the amp also boasts an optical output for digital dubbing to MiniDisc, main-in jacks and a 40-preset equipped AM/FM tuner.

# **HOW TO ENTER**

Answer the questions below by circling the correct answers, then fill in your name, address and daytime telephone number in the spaces given.

THX IS THE BRAIN CHILD OF WHICH **FAMOUS FILM DIRECTOR?** 

A Steven Spielberg

**B George Lucas** 

C Oliver Stone

IN TOTAL, HOW MANY SPEAKERS ARE INCLUDED IN THE JAMO SYSTEM TWO KIT?

A Five

**B** Six

Post this entry form to:

Hi-Fi Choice Competition (CHFC 0007A)