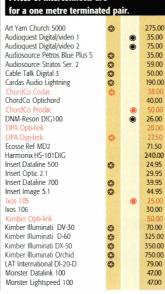

| tion.<br>are<br>ated pa         |    |



Nordost Moonglo Nordost Silver Shadow 155 00 0000000 335.00 20.00 50.00 Precious Metals SD35 Precious Metals SD100 Precious Metals SD200 110.00 Precious Metals SD202 145.00 QED Qunex OT Roksan HDC-01D 45.00 Shinpy Digital 44.95 Supra ZAC Supra EFF-ID 45.00 Supra DAC-XLR 45 00 59.99 Tara Prism D-2 119 99 Tara RSC Air Dig. 75 345.00 Tara RSC Air Dig. 110 Tara ISM The One Dig. 450.00 995.00 Theta AT&T 550.00 Transparent Cable PDL 199.00 Trichord Pulsewire 75D Vampire Wire DI/1 75.00 150.00 van den Hul Source HB 0 35.00 van den Hul AES-EBU 110 0 75.00 van den Hul Second 150.00 van den Hul First Ultimate 0 180 00 XI O Ultra 4 89 00 0000 XLO Ref 2 325.00 1,100 XLO Sig 4.1 XLO Limited Ed'n



### SPEAKER CABLES

320.00

1.400

30.00

30.00

30.00

40.00

50.00

70.00

99.00

129 00

169.00

199