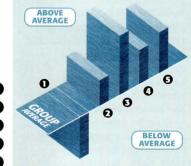

# HITACHI DVW1E £580

Nick Gear kills two birds with one stone and a combined DVD/CD-RW player.

itachi's DV-W1E is an inspired amalgamation of the two of the most prolific formats currently on the market. Combining a DVD player, CD player and CD-RW deck, the DV-W1E is the first of a new breed of hybrid machines due out this year. If you are entertaining the idea of purchasing both a DVD player and CD recorder, then this machine will undoubtedly be of interest as it handles all the requirements of both camps with consummate ease.

Finished in an eye-catching, sleek silver livery, the design principles are based on practicality and functionality that evoke the qualities of a Mercedes. Hitachi has taken great care to ensure picture quality is sharp and finely detailed and it has succeeded on both counts. The player features some interesting facilities such as zoom, Hitachi's proprietary disc navigation system and a colour adjustment option for older movies.

Using a mixture of on-screen display, front-mounted buttons and a beautifully conceived remote control to operate all the fundamental functions, recording is joyfully simple and remarkably user friendly compared to separate CD-R(W) decks. All the on-screen commands are accompanied by a step-by-step menu and basic icons that allow you to programme specific tracks, or an entire album with a single touch of a button.

The only drawback to the plethora of features is a reduction in the software response time. At times, the CD-RW deck is frustratingly laboured and sluggish even when reacting to simple requests such as search and skip.

# SOUND QUALITY

As you would expect, the player generates a perfectly clean and defined performance in all surround modes. Even when used as a standard CD player or recorder, the DV-W1E competes with well regarded examples of dedicated players from both camps . Whoever is responsible for creating this gem should be applauded for their ingenuity! You cannot fault the DV-W1E for sheer versatility and innovation. This machine should appeal to both serious DVD enthusiasts and compilers of music alike.