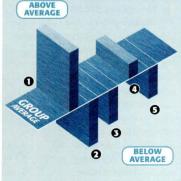

# **HEYBROOK HB2** £240

Nick Gear enjoys the angelic tones of Heybrook's latest book-shelf speaker.

oining the highly acclaimed Heylios book-shelf comes the first of four new additions from loudspeaker stalwart Heybrook, the HB2. This 20-litre model is the first of a number of introductions as the company bolsters its portfolio of competitively priced floor-standing and stand-mount loudspeakers. Furthermore, to accommodate the growing demand for AV speaker systems, the HB2 will soon be assisted by a matching centre speaker and an active subwoofer.

Positioned in the sub £250 category, the HB2 represents serious value-for-money. Incorporating a 25mm soft dome tweeter partnered by a 165mm Kevlar bass unit, the HB2 has a rated sensitivity of 90dB at 6.0hms

The drivers are housed in an attractively crafted (simulated) black ash and beech cabinet that's made up of 15mm vinyl covered high-density particle board with a 30mm MDF baffle and a 9mm sub baffle. The bass is reflex loaded with two front firing ports. Unusually, Heybrook has chosen to use first order crossovers in the HB series, the theory being that having less components between amp and drive unit allows the former to better control the speaker.

### SOUND QUALITY

It would seem that the first order crossover is certainly doing the HB2 no harm, as the end result is a loudspeaker that possesses an enjoyably precise and rich mid- and high-frequency response. Disappointingly, the bass suffers from a lack of dynamic punch and clarity, particularly with contemporary dance and pop genres. At times it became almost distorted, muffled and lost among the crystal clear higher tones.

However, the HB2 excels in its angelic and sassy treatment of classical, jazz and rock arrangements. Embellished with a rich tonal palette and a midrange that is blessed with a high level of aplomb, the HB2 is able to create a balanced and natural mix. Listening to the screaming guitar of Mr Hendrix and the grandeur of Elgar's Nimrod, the Heybrook breezed through the examination with flying colours.

Considering that it is some £50 cheaper than B&W's similar size and driver equipped 601 Series 2, the HB2 is a great all-round performer for the money. Okay, the bass is perhaps not as well suited to today's bass-heavy music, but for traditional material you will find it hard to beat.