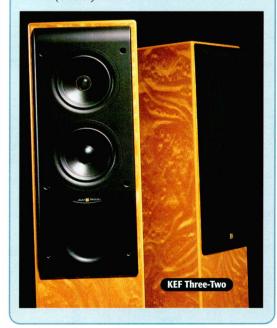

# Three-Two fun

KEF has introduced the Three-Two to its line-up of Reference Series loudspeakers. Graced with new finishes, crossover

improvements and the company's Boundary Compensation device (BCD) for easy room placement, this floorstanding model partners a fourth generation 16cm Uni-Q driver array with a 16cm mineral filled polypropylene lower midrange unit and two 20cm pulp cone bass units. The speaker is fully bi-wireable, boasts a sensitivity of 91dB and an impedance of four ohms.

The Three-Two is priced at £2,250 per pair for black ash, cherry and rosenut veneers and £2,750 per pair in 'rosetta burr' and 'albina burr' finishes. *KEF* **2** (01622) 672261