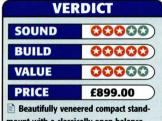

# **HEYBROOK HB2** £240

Nick Gear enjoys the angelic tones of Heybrook's latest book-shelf speaker.

oining the highly acclaimed Heylios book-shelf comes the first of four new additions from loudspeaker stalwart Heybrook, the HB2. This 20-litre model is the first of a number of introductions as the company bolsters its portfolio of competitively priced floor-standing and stand-mount loudspeakers. Furthermore, to accommodate the growing demand for AV speaker systems, the HB2 will soon be assisted by a matching centre speaker and an active subwoofer.

Positioned in the sub £250 category, the HB2 represents serious value-for-money. Incorporating a 25mm soft dome tweeter partnered by a 165mm Kevlar bass unit, the HB2 has a rated sensitivity of 90dB at 6.0hms

The drivers are housed in an attractively crafted (simulated) black ash and beech cabinet that's made up of 15mm vinyl covered high-density particle board with a 30mm MDF baffle and a 9mm sub baffle. The bass is reflex loaded with two front firing ports. Unusually, Heybrook has chosen to use first order crossovers in the HB series, the theory being that having less components between amp and drive unit allows the former to better control the speaker.

### SOUND QUALITY

It would seem that the first order crossover is certainly doing the HB2 no harm, as the end result is a loudspeaker that possesses an enjoyably precise and rich mid- and high-frequency response. Disappointingly, the bass suffers from a lack of dynamic punch and clarity, particularly with contemporary dance and pop genres. At times it became almost distorted, muffled and lost among the crystal clear higher tones.

However, the HB2 excels in its angelic and sassy treatment of classical, jazz and rock arrangements. Embellished with a rich tonal palette and a midrange that is blessed with a high level of aplomb, the HB2 is able to create a balanced and natural mix. Listening to the screaming guitar of Mr Hendrix and the grandeur of Elgar's Nimrod, the Heybrook breezed through the examination with flying colours.

Considering that it is some £50 cheaper than B&W's similar size and driver equipped 601 Series 2, the HB2 is a great all-round performer for the money. Okay, the bass is perhaps not as well suited to today's bass-heavy music, but for traditional material you will find it hard to beat.

00000

JPW Speakers Ltd 2 (01752) 333800