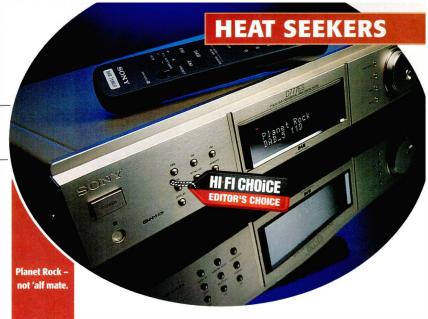

# **SONY ST-D777ES £550**

Jason Kennedy finds a receiver that's a DAB-hand at digital and analogue radio.

The new, feature-rich tuner in Sony's upmarket ES range represents the brand's first foray into the world of Digital Audio Broadcasting (DAB), the radio network that offers noise-free reception from the most insignificant of antennas. In this case the supplied DAB aerial consists of a two metre or so piece of wire with a basic plug at one end. The socket it connects to is clearly designed for something more elaborate but the wire does the job, so long as you're within the coverage area – which is said to extend to around 70 per cent of the population.

The ST-D777ES keeps its options open by including both FM and AM tuners as well — which means that it will be of use if you have to wait for DAB broadcasting in your area — and it covers the full gamut of stations. The array of DAB stations received a boost when Digital One joined the game late last year, bringing several DAB exclusives including Planet Rock and Oneword, which seems to be a competitor to Radio 4.

The Sony takes a bit of getting used to at first. It feels a little like a computer to operate, but with a bit of practice and familiarisation with the myriad features you can soon track down your favourite stations on any band.

It's DAB operation differs quite markedly from the Arcam I'm familiar with: it's possible to scroll through as yet inactive service ensembles and store up to 99 presets across all bands. One surprise was that it displayed the (correct) station name Oneword where the Arcam showed PB&C, another was its ability to pick up a station called Primetime that the Arcam didn't 'see'.

00000

Sonically the Sony is pretty impressive with both DAB and FM, reflecting the quality of broadcast and the diversity of compression used by various stations. With DAB it's not quite as transparent or powerful in the bass as the Arcam; and via FM, my old Audiolab 8000T had slightly more life. But taken on its own the quality is extremely high, with solid imaging and fine timbre from the better (largely Radio 3) broadcasts.

Given its price, build quality and plethora of features this Sony makes a very convincing argument for a tuner upgrade, and if you're within DAB coverage it'll save you the price of a 'real' aerial.

Sony 2 (01932) 816000