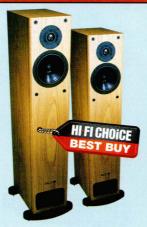

MEETS THE CUTTING EDGE OF STYLE.

FOR INFORMATION AND NEAREST STOCKIST, FREEPHONE 0800 262 958. WWW.SHARP.CO.UK SHARP ELECTRONICS (UK) LTD, SHARP HOUSE, THORP RD, NEWTON HEATH, MANCHESTER M40 58E.

This new Cura speaker might look like the geek who is too scared to talk to girls, but yes sir, it can boogie.

i-fi is full of conventions manufacturers love to trash. Take loudspeakers. If you want to stick your neck out and generalise dangerously, you might just get away with the observation

that cheap speakers are small and expensive ones are large. Now count those that rubbish the theory – there are far too many to mention.

Try to establish a role model for upper mid-range speakers, however, and you're in even deeper water. As hi-fi shoppers with a bit of cash to burn can attest, the £500-£2000 price bracket is a veritable free-for-all. Liberated from the most serious constraints of building down to a budget price, speaker designers have a chance to express themselves and, when they do, virtually anything goes: small cabinets with expensive real wood finishes and high quality drive units; medium-sized boxes of more modest aesthetic values but with more drive units; full-blown floor-standing designs which appear to offer walloping good value for money; even shiny aluminium spheres on stalks (see last month's column on the O'hEocha D2).

Brit speaker newcomer Cura, though, is into what I can only describe as the "charmingly unfunky verging on snooty" school of design. With publicity shots featuring stands that that look like Greek columns (Cura is Latin for care and precision) the image is more Brian Sewell than Melvyn Bragg, more Delia Smith than Jamie Oliver, more Russell Harty than Jerry Springer.

Of course, there's nothing too unusual about the application of real wood veneers to speaker cabinets, even at the 'affordable' end of the market. But the obvious tender loving care and skill with which Cura plies its craft, on the other hand, goes well beyond the merely proficient.

The compactly dimensioned but superbly engineered £700 CA-10 I've been listening

"Cura is into what I can only describe as the 'charmingly unfunky verging on snooty' school of design. More Brian Sewell than Melvyn Bragg, more Delia Smith than Jamie Oliver."

Cura's range of 'straight-laced' speakers, left to right: CA-10, CA-21 and CA-30.

to over the past few weeks is the larger of the two stand mounters in the current four strong range and a modest work of art finished in bird's-eye maple. As indeed it is in Cura's other 'deluxe' finish, Sapele Pommele. But maple is an almost perfect shade match for the birch-coloured IKEA tables that support most of my system, so it gets my vote.

Cura doesn't intend to build a reputation solely on looking good at a distance, though. That attention to detail is important and it becomes obvious when you nose up close. Front edges carefully rounded to reduce

front baffle edge reflection is one example you can see. The angled inner floor, designed to break up standing waves within the cabinet, is one you can't.

The bass-mid driver is, perhaps, a bit larger than you'd expect to find in a 10-litre box with a 6.5-inch doped paper cone in a die-cast magnesium chassis. The offset 25mm coated fabric dome tweeter sits below. Sensitivity is nothing special at 87dB but the claimed in room bass response down to 50Hz is the payback, no doubt aided by the generously-sized rearward-firing reflex port.

The CA-10s may not look funky, but they sound great. Their eagerness to present music in a positive, involving way is immediately engaging and likeable. The approach works with classical music, too. I slapped on some Dvorak and it was handled with great finesse and an almost tangible sense of 'performance'. String tone had a particularly natural and unforced quality – smooth and nicely integrated, full-bodied without sounding thickened.

More generally, the Curas were clear and detailed without being obvious or attention-seeking. A very fine showing from the tweeter helped here, blending with rare adroitness the usually conflicting interests of crisply etched definition and tonal smoothness.

It makes the CA-10s sound very classy and controlled, even with brightly recorded material – like David Sanborn's jazzy and emotionally charged sax on the CD Songs From The Night Before.

The Curas are good at sounding assured and unruffled, good at balancing difficult elements, making stuff sing and tug at the emotions while sounding explicit and highly detailed at the same time. Background vocals are beautifully separated yet nicely rounded; there was no sign of artificial harshness or edge to Sanborn's alto.

The Curas pack plenty of bass weight or extension, too. Low notes are taut, articulate and rhythmically coherent – essential if you're a jazz nut like me. Stick on a Prince track and the CA-10s track the pulse convincingly and, yes, ever so funkily. This is a very straight-laced looking speaker. That loves to boogie. Another convention trashed.