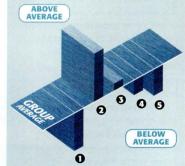

### SOUND QUALITY

It would seem that the first order crossover is certainly doing the HB2 no harm, as the end result is a loudspeaker that possesses an enjoyably precise and rich mid- and high-frequency response. Disappointingly, the bass suffers from a lack of dynamic punch and clarity, particularly with contemporary dance and pop genres. At times it became almost distorted, muffled and lost among the crystal clear higher tones.

However, the HB2 excels in its angelic and sassy treatment of classical, jazz and rock arrangements. Embellished with a rich tonal palette and a midrange that is blessed with a high level of aplomb, the HB2 is able to create a balanced and natural mix. Listening to the screaming guitar of Mr Hendrix and the grandeur of Elgar's Nimrod, the Heybrook breezed through the examination with flying colours.

Considering that it is some £50 cheaper than B&W's similar size and driver equipped 601 Series 2, the HB2 is a great all-round performer for the money. Okay, the bass is perhaps not as well suited to today's bass-heavy music, but for traditional material you will find it hard to beat.