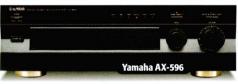

# **Still stereo**

It is refreshing to see Yamaha hasn't forgotten two-channel separates in its race to consolidate its home cinema position. The company's new line-up counts three CD players and three stereo amps among its number, all at 'budget' price points.

Meanwhile, Yamaha claims its latest amps have been influenced by the new high definition SACD and DVD-Audio formats, featuring symmetrically-arranged ToP-ART architecture to give a pure signal path. The AX-396 (£169) is rated at 60 Watts per channel; the AX-496 (£229) increases power to 85 Watts x2 and the AX-596 (£289) pumps out 100 Watts x2.