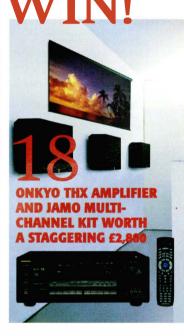

# Win an ear-popping, jaw-dropping THX Surround sound system worth £2,800.

nswer two simple questions and you could be walking away with a superb Jamo surround sound kit and Onkyo THX amplifier.

These two brands are teaming up for a full frontal assault on the home cinema market worldwide, and this combination is just one of many carefully selected partnerships leading the main strike.

The Jamo System Two is a stylish hi-fi and multichannel surround loudspeaker package. Ideal for both music and cinematic sources, it includes a full LCR speaker kit consisting of six speakers, including a subwoofer and a pair of surround speakers. This package alone is worth a staggering £2,000.

In addition, the winner will also receive an Onkyo TX-DS777 amplifier to partner the speakers. Worth £800, this Dolby Digital and DTS compatible amp features 96kHz/24-bit decoding onboard plus the

THX Select certification of surround sound quality.

Producing 5x140 Watts of ultra-wide bandwidth power into six ohms, this black-livery beauty is fitted with an abundance of handy features including a comprehensive assortment of multi-channel preamp outputs, an input for DVD-Audio or SACD and four assignable digital inputs.

In addition to a full complement of S-Video inputs for the highest quality picture transfer from DVD and digital satellite, the amp also boasts an optical output for digital dubbing to MiniDisc, main-in jacks and a 40-preset equipped AM/FM tuner.