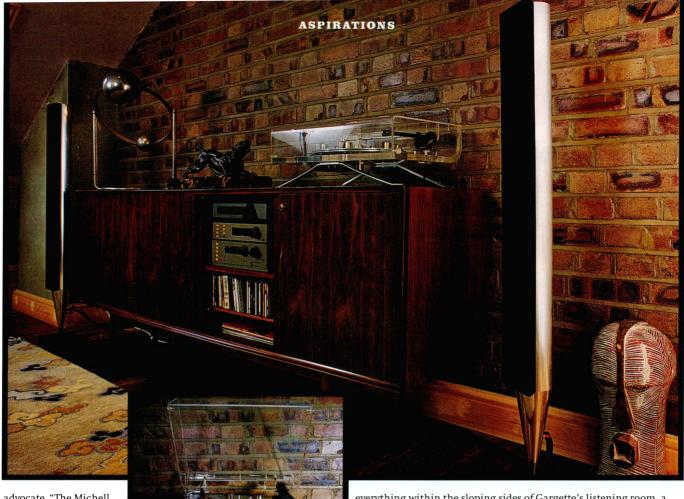

All of which meant that the B&O front-end was rather letting things down. Enter, at a cost of a mere £350, a Michell turntable. And not just any old Michell but the Prisma, a classic see-through slab of a deck that is late-60s chic incarnate, what with it's wide transparent base and gold-plated orbs. Fans of Michell (including, it's said, one Stanley Kubrick who featured the beast in his recently re-released Clockwork Orange film) will not need convincing, but Simon remains a persistent

quite do it in my view, not one

pre-ordained, clinical medium."

advocate. "The Michell just sounds so clean, completely straightforward and rumblefree, although some boffin will probably pull me up on that, but

"CDs, nice though they are, can't things that aren't audible to the human ear don't worry me. It's basically a work of art that also plays records. It's so fabulous hundred per cent. It is a somewhat to watch it work, there's all this wonderful movement lit by a warm

orange glow. It's also very quaint and British, the way the cartridge - an Ortofon in this case - is symmetri-

cally balanced by a neat little badger-hair cleaning brush that floats in from the other side. It's all engineering, you can feel the lathe lines on the buttons. And it comes with a Michell Handbook where the man himself explains why they use the specific steel pins that they use. Marvellous."

But the delivery end of the line-up begun to lose some of it's undoubted allure after Simon clocked the sound being projected by a pair of Neat Acoustics' Mystique speakers. "I did like the Neats I'd heard, but I also wanted something that sounded smoother as well as something that looked, well, neater." He found his ideal in the latest B&O speakers, the 8000s, two grand's worth of super-slim style speaker that also happen to put out a big, big sound. The new combination is also perfect for reggae, a genre that Simon, a big dub fan, discovered long ago. "Reggae's got such an obviously huge sound spectrum from the lowest bass to the highest treble and a Michell going through a good Quad and the 8000s is, funnily enough, perfect for that. Punchy but deep. Most reggae is created live in the studio and you've almost got to recreate a recording studio live room in order to play it all back. You need solid reliable amp power and, at the other end, a fair-sized speaker that can really hold it's own at both ends - like the 8000s. They make all the difference to the signal that you want to deliver."