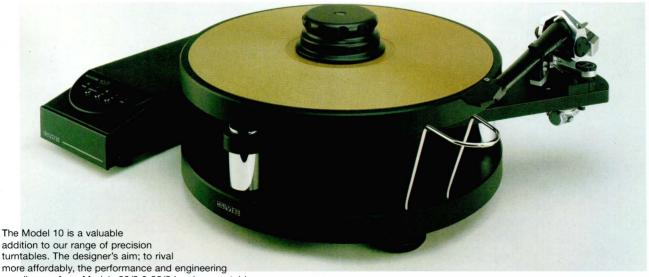

ctions are selected via a 'jog lever', very neat in theory but awkward in practice. The in-line remote is a little quirky too, but get used to the controls and you'll find this Sony a slick and superbly specified MD.

Playback performance finds the Sony a little podgy in the bass and a touch wayward up top, but fine mid-frequency strengths carry it through with a substantial yet unassuming character. Recording quality is roughly similar, though tainted by a degree of sibilance, and overall this is a fine alternative to the (ahem) sharpersounding Sharp. Be warned though: no cables are supplied for recording, so if you want optical and/or line interconnects you'll have to buy them separately.

00000 Surely the sexiest recording MD personal yet, with good sound and excellent facilities.







excellence of our Models 20/2 & 30/2 has been notably

successful. The SME Model 10 mirrors their exacting standards and ease of use. Novel features include polymer isolators contributing to a pleasing detailed sound balance that encourages fresh exploration of any record collection. Untroubled by the most complex material it's firm clean bass makes this a turntable that will set your feet tapping!

Details and reviews on request from:

SME LIMITED • STEYNING • SUSSEX • BN44 3GY • ENGLAND • 2 +44 (0)1903 814321 • FX +44 (0)1903 814269 www.sme.ltd.uk · e-mail - sales@sme-ltd.demon.co.uk

As MP3 filters down to the mass market, several more familiar names from consumer electronics are getting in on the act. Enter the very first portable MP3 player from Aiwa, available exclusively from the