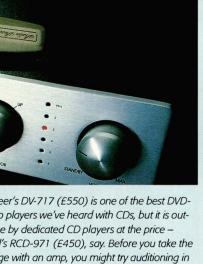

# **SONY ST-D777ES £550**

Jason Kennedy finds a receiver that's a DAB-hand at digital and analogue radio.

The new, feature-rich tuner in Sony's upmarket ES range represents the brand's first foray into the world of Digital Audio Broadcasting (DAB), the radio network that offers noise-free reception from the most insignificant of antennas. In this case the supplied DAB aerial consists of a two metre or so piece of wire with a basic plug at one end. The socket it connects to is clearly designed for something more elaborate but the wire does the job, so long as you're within the coverage area – which is said to extend to around 70 per cent of the population.

The ST-D777ES keeps its options open by including both FM and AM tuners as well — which means that it will be of use if you have to wait for DAB broadcasting in your area — and it covers the full gamut of stations. The array of DAB stations received a boost when Digital One joined the game late last year, bringing several DAB exclusives including Planet Rock and Oneword, which seems to be a competitor to Radio 4.

The Sony takes a bit of getting used to at first. It feels a little like a computer to operate, but with a bit of practice and familiarisation with the myriad features you can soon track down your favourite stations on any band.