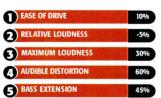

# **KENWOOD** DPF-3030 £170

Paul Miller penny-pinches as he checks out Kenwood's new budget CD player.

aunched to partner its new budget amplifier (see *Heatseekers*, *HFC* 203), Kenwood's £170 DPF-3030 CD player is also available in both matt black or champagne silver livery. After a decade of "any colour you want, sir, provided it's black", this new influx of silver-grey products makes a refreshing change. And the silver version of the DPF-3030 is particularly attractive, making the most of its soft lines, centrally-positioned mechanism and underslung blue display.

Everyday facilities like direct track access, repeat and random play are separated from advanced functions such as program mode, edit and peaksearch, ensuring the player is neither daunting or untidy. These are duplicated on the RC-P0305 remote control along with an up/down digital volume control that offers around 7-bits of attenuation (42dB) from the player's peak 2V output. For critical listening, it's always best to use your amplifier's volume control unless, of course, the DPF-3030 is hooked directly into a separate power amplifier.

Otherwise, do check you've set the remote volume to its default 'OdB' position. This guarantees the player's low 0.002 per cent distortion and wide 102dB S/N ratio – though this, in itself, is no guarantee that the player will sound halfway decent.

## SOUND QUALITY

Thankfully, in practice, the DPF-3030 sounds rather better than halfway decent and readily exceeds the expectations of its highly integrated 8x oversampling filter/DAC technology. In many respects it shares the same smooth, unperturbed and generally very self-effacing sound heard with the KAF-3030R last month, reflecting both powerful rhythm lines and the subtle inflections of different vocal performers with surprising agility.

Kenwood makes no special claims for component quality, copper screws or other paraphernalia. Instead, and within the constraints of the production/manufacturing budget for a £170 player, every resource available to the DPF-3030 has been optimized to yield the sort of richly detailed, transparent and involving sound that typically goes down well in the UK. To this end the DPF-3030 looks likely to be judged a success and, along with the KAF-3030R, is a welcome sign of Kenwood's future commitment to affordable, specialist hi-fi.