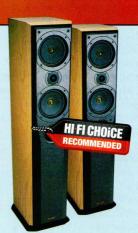

# **HEYBROOK HB2** £240

Nick Gear enjoys the angelic tones of Heybrook's latest book-shelf speaker.

oining the highly acclaimed Heylios book-shelf comes the first of four new additions from loudspeaker stalwart Heybrook, the HB2. This 20-litre model is the first of a number of introductions as the company bolsters its portfolio of competitively priced floor-standing and stand-mount loudspeakers. Furthermore, to accommodate the growing demand for AV speaker systems, the HB2 will soon be assisted by a matching centre speaker and an active subwoofer.

Positioned in the sub £250 category, the HB2 represents serious value-for-money. Incorporating a 25mm soft dome tweeter partnered by a 165mm Kevlar bass unit, the HB2 has a rated sensitivity of 90dB at 6.0hms

The drivers are housed in an attractively crafted (simulated) black ash and beech cabinet that's made up of 15mm vinyl covered high-density particle board with a 30mm MDF baffle and a 9mm sub baffle. The bass is reflex loaded with two front firing ports. Unusually, Heybrook has chosen to use first order crossovers in the HB series, the theory being that having less components between amp and drive unit allows the former to better control the speaker.

### SOUND QUALITY

It would seem that the first order crossover is certainly doing the HB2 no harm, as the end result is a loudspeaker that possesses an enjoyably precise and rich mid- and high-frequency response. Disappointingly, the bass suffers from a lack of dynamic punch and clarity, particularly with contemporary dance and pop genres. At times it became almost distorted, muffled and lost among the crystal clear higher tones.

However, the HB2 excels in its angelic and sassy treatment of classical, jazz and rock arrangements. Embellished with a rich tonal palette and a midrange that is blessed with a high level of aplomb, the HB2 is able to create a balanced and natural mix. Listening to the screaming guitar of Mr Hendrix and the grandeur of Elgar's Nimrod, the Heybrook breezed through the examination with flying colours.

Considering that it is some £50 cheaper than B&W's similar size and driver equipped 601 Series 2, the HB2 is a great all-round performer for the money. Okay, the bass is perhaps not as well suited to today's bass-heavy music, but for traditional material you will find it hard to beat.