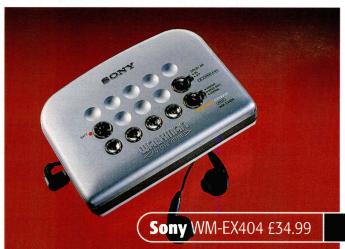

# **SONY ST-D777ES £550**

Jason Kennedy finds a receiver that's a DAB-hand at digital and analogue radio.

The new, feature-rich tuner in Sony's upmarket ES range represents the brand's first foray into the world of Digital Audio Broadcasting (DAB), the radio network that offers noise-free reception from the most insignificant of antennas. In this case the supplied DAB aerial consists of a two metre or so piece of wire with a basic plug at one end. The socket it connects to is clearly designed for something more elaborate but the wire does the job, so long as you're within the coverage area – which is said to extend to around 70 per cent of the population.

Given its price, build quality and plethora of features this Sony makes a very convincing argument for a tuner upgrade, and if you're within DAB coverage it'll save you the price of a 'real' aerial.

Sony 2 (01932) 816000