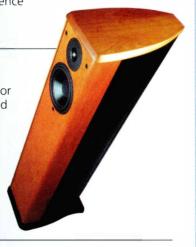

MEETS THE CUTTING EDGE OF STYLE.

FOR INFORMATION AND NEAREST STOCKIST, FREEPHONE 0800 262 958. WWW.SHARP.CO.UK SHARP ELECTRONICS (UK) LTD, SHARP HOUSE, THORP RD, NEWTON HEATH, MANCHESTER M40 58E.

This new Cura speaker might look like the geek who is too scared to talk to girls, but yes sir, it can boogie.

The compactly dimensioned but superbly engineered £700 CA-10 I've been listening

"Cura is into what I can only describe as the 'charmingly unfunky verging on snooty' school of design. More Brian Sewell than Melvyn Bragg, more Delia Smith than Jamie Oliver."

Cura's range of 'straight-laced' speakers, left to right: CA-10, CA-21 and CA-30.

to over the past few weeks is the larger of the two stand mounters in the current four strong range and a modest work of art finished in bird's-eye maple. As indeed it is in Cura's other 'deluxe' finish, Sapele Pommele. But maple is an almost perfect shade match for the birch-coloured IKEA tables that support most of my system, so it gets my vote.