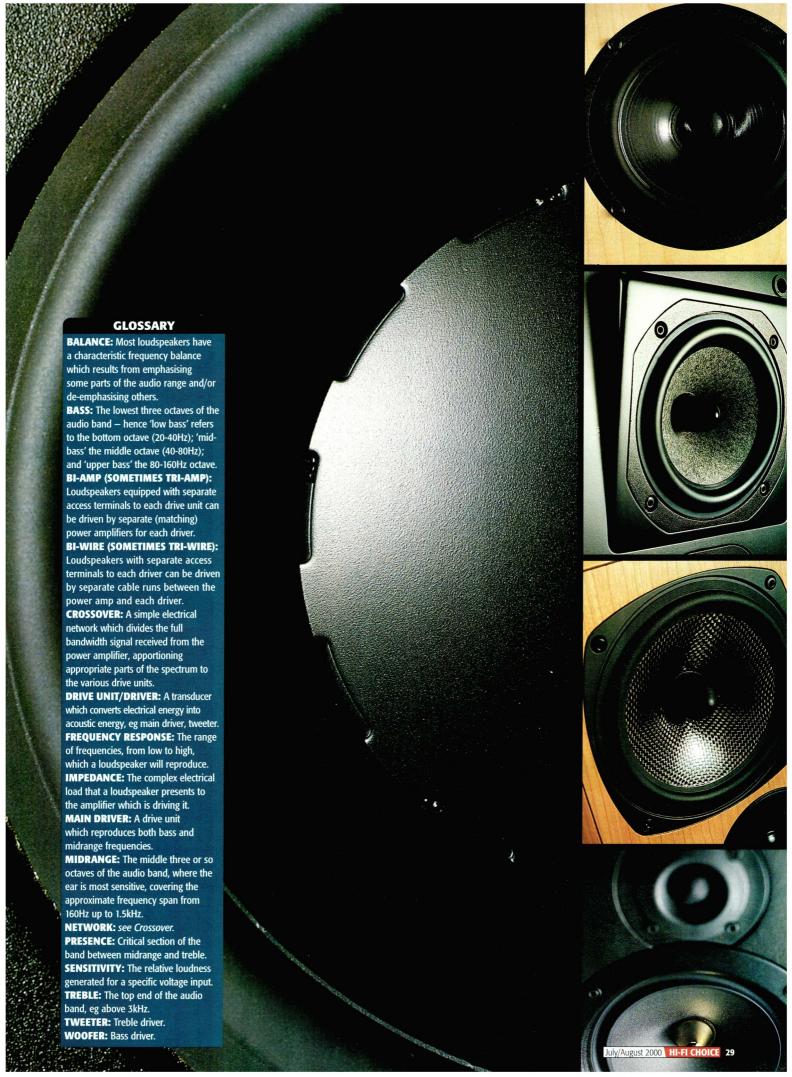

n LP12 turntable, Naim ARO tonearm, Linn Arkiv B cartridge, Naim CDS CD player, NAT01 tuner, NAC52 preamp and NAP135 power amps. The Audio Note CDT-Zero/DAC5 CD combo and Mana Stealth MA-1 monoblock power amps were also used. Speaker cables were NACA5 and Nordost SPM, and speaker stands were primarily Kudos \$100s.

Our thanks go to the participating panelists: Russell Kauffman (Densen/Morel) Guy Sergeant (AGI), Richard Titcombe (B&W)

# THE MUSIC WE USED

Elvis Costello – Imperial Bedroom (Demon) Joan Armatrading - Joan Armatrading (A&M) Grateful Dead - Reckoning (BMG) Mari Boine Persen - Eallin (Antilles) Cambridge Singers/Rutter - There is Sweet Music

Villa-Lobos/Stokowski/Stadium Symphony Orchestra New York - Uirapuru (Everest/DCC) BBC Radios 3 and 4 were also used during the hands-



# **CASTLE** Severn 2 SE

astle's Severn 2 originally carried a £580 price tag when we reviewed it some two and a half years ago. Now it's back, this time in SE form, featuring changes to the drive units, crossover and port – and a £700 price tag. Even though it didn't receive a flag in HFC 174, the original Severn 2 was apparently Castle's most successful model ever, a fact which I suspect owes much to its exceptionally lounge-friendly size, shape and appearance.

Essentially a simple port-loaded two-way, the Severn 2 SE looked notably compact amongst the floorstanders assembled here, partly because it was the shortest (standing just 84cm tall) but also because of the nicely radiused edges which soften the lines, the neat matching plinth, and the classy real wood veneer. (There are seve