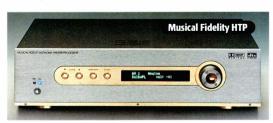

# **Musical multi-channel**

Musical Fidelity is claiming true audiophile sound quality from its first foray into the world of multi-channel.

Boasting separate PCBs for audio, video and digital inputs, the HTP multi-channel processor has four bandpass filtered video inputs for either composite or S-Video with auto-detection between the two.

Compatible with Dolby Digital and dts, the unit is fitted with eight analogue inputs, eight audio inputs and five audio outputs. All audio inputs and outputs are buffered.

The primary power supply is a seventh generation multi-stage power supply with PTC protection. Additionally, the HTP has two individual trigger circuits

with two outputs. These can be linked to any input with full control of polarity of the switching and trigger voltage.

Attention to build quality has clearly been a key aspect during the design and construction stages. The front panel is fashioned from high-quality aluminium billet with all the inserts machined from brass then nickel and silver-plated and finally plated with 24-K gold. The HTP is available from July and costs £1,999. Musical Fidelity 2 (020) 8900 2866