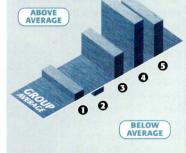

# **SONY ST-D777ES £550**

Jason Kennedy finds a receiver that's a DAB-hand at digital and analogue radio.

The new, feature-rich tuner in Sony's upmarket ES range represents the brand's first foray into the world of Digital Audio Broadcasting (DAB), the radio network that offers noise-free reception from the most insignificant of antennas. In this case the supplied DAB aerial consists of a two metre or so piece of wire with a basic plug at one end. The socket it connects to is clearly designed for something more elaborate but the wire does the job, so long as you're within the coverage area – which is said to extend to around 70 per cent of the population.

The ST-D777ES keeps its options open by including both FM and AM tuners as well — which means that it will be of use if you have to wait for DAB broadcasting in your area — and it covers the full gamut of stations. The array of DAB stations received a boost when Digital One joined the game late last year, bringing several DAB exclusives including Planet Rock and Oneword, which seems to be a competitor to Radio 4.

The Sony takes a bit of getting used to at first. It feels a little like a computer to operate, but with a bit of practice and familiarisation with the myriad features you can soon track down your favourite stations on any band.

It's DAB operation differs quite markedly from the Arcam I'm familiar with: it's possible to scroll through as yet inactive service ensembles and store up to 99 presets across all bands. One surprise was that it displayed the (correct) station name Oneword where the Arcam showed PB&C, another was its ability to pick up a station called Primetime that the Arcam didn't 'see'.

00000

Sonically the Sony is pretty impressive with both DAB and FM, reflecting the quality of broadcast and the diversity of compression used by various stations. With DAB it's not quite as transparent or powerful in the bass as the Arcam; and via FM, my old Audiolab 8000T had slightly more life. But taken on its own the quality is extremely high, with solid imaging and fine timbre from the better (largely Radio 3) broadcasts.