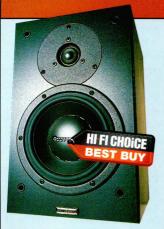

# **HEYBROOK HB2** £240

Nick Gear enjoys the angelic tones of Heybrook's latest book-shelf speaker.

oining the highly acclaimed Heylios book-shelf comes the first of four new additions from loudspeaker stalwart Heybrook, the HB2. This 20-litre model is the first of a number of introductions as the company bolsters its portfolio of competitively priced floor-standing and stand-mount loudspeakers. Furthermore, to accommodate the growing demand for AV speaker systems, the HB2 will soon be assisted by a matching centre speaker and an active subwoofer.

Positioned in the sub £250 category, the HB2 represents serious value-for-money. Incorporating a 25mm soft dome tweeter partnered by a 165mm Kevlar bass unit, the HB2 has a rated sensitivity of 90dB at 6.0hms

The drivers are housed in an attractively crafted (simulated) black ash and beech cabinet that's made up of 15mm vinyl covered high-density particle board with a 30mm MDF baffle and a 9mm sub baffle. The bass is reflex loaded with two front firing ports. Unusually, Heybrook has chosen to use first order crossovers in the HB series, the theory being that having less components between amp and drive unit allows the former to better control the speaker.

### SOUND QUALITY

It would seem that the first order crossover is certainly doing the HB2 no harm, as the end result is a loudspeaker that possesses an enjoyably precise and rich mid- and high-frequency response. Disappointingly, the bass suffers from a lack of dynamic punch and clarity, particularly with contemporary dance and pop genres. At times it became almost distorted, muffled and lost among the crystal clear higher tones.

However, the HB2 excels in its angelic and sassy treatment of classical, jazz and rock arrangements. Embellished with a rich tonal palette and a midrange that is blessed with a high level of aplomb, the HB2 is able to create a balanced and natural mix. Listening to the screaming guitar of Mr Hendrix and the grandeur of Elgar's Nimrod, the Heybrook breezed through the examination with flying colours.

Considering that it is some £50 cheaper than B&W's similar size and driver equipped 601 Series 2, the HB2 is a great all-round performer for the money. Okay, the bass is perhaps not as well suited to today's bass-heavy music, but for traditional material you will find it hard to beat.

00000

JPW Speakers Ltd 2 (01752) 333800