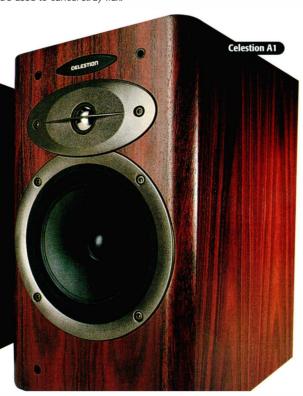

is material into my speaker's cabinets myself?

Nicolas, via email

There are a number of excellent bookshelf speakers around the £1,000 mark, some of which are magnetically shielded. The top contenders include Celestion's A1 (£899), a beautifully made and relatively large standmount with a similarly substantial sound. If you prefer a sound that's not quite so enveloping but a touch more agile try Dynaudio's Contour 1.3 MkII (£1,198).

Magnetic shielding is not a particularly straightforward process, so unless you have experience in sourcing materials and building your own speakers it's probably not a viable option. One material used to shield drive units is mu-metal (as in the Greek symbol µ), which is effective but quite expensive. Reverse magnets can also be used to cancel stray flux.





# **Up the Creek**



May I pick your brains for some buying advice? My listening room is approximately 17x10 feet, with

speakers firing across the room. I sit about eight feet from the speakers, though I sometimes wonder about moving them so they fire down the room, but that would make the seating awkward. I mainly listen to classical music — orchestral, voice, piano and especially organ, plus some folk and country.

I use a hearing aid and my sensitivity to high frequencies has deteriorated. My budget for CD player, amp and speakers is £3,000-£5,000 or so but, bearing in mind my hearing loss, is there any real benefit in going beyond the lower figure? My thoughts so far concern the Creek P43R/A52SE pre/power combo and Arcam Alpha 9 CD player, but nothing yet for speakers. I'd be rig