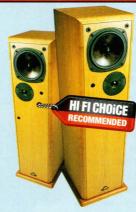

MEETS THE CUTTING EDGE OF STYLE.

FOR INFORMATION AND NEAREST STOCKIST, FREEPHONE 0800 262 958. WWW.SHARP.CO.UK SHARP ELECTRONICS (UK) LTD, SHARP HOUSE, THORP RD, NEWTON HEATH, MANCHESTER M40 58E.

This new Cura speaker might look like the geek who is too scared to talk to girls, but yes sir, it can boogie.

i-fi is full of conventions manufacturers love to trash. Take loudspeakers. If you want to stick your neck out and generalise dangerously, you might just get away with the observation

that cheap speakers are small and expensive ones are large. Now count those that rubbish the theory – there are far too many to mention.

Try to establish a role model for upper mid-range speakers, however, and you're in even deeper water. As hi-fi shoppers with a bit of cash to burn can attest, the £500-£2000 price bracket is a veritable free-for-all. Liberated from the most serious constraints of building down to a budget price, speaker designers have a chance to express themselves and, when they do, virtually anything goes: small cabinets with expensive real wood finishes and high quality drive units; medium-sized boxes of more modest aesthetic values but with more drive units; full-blown floor-standing designs which appear to offer walloping good value for money; even shiny aluminium spheres on stalks (see last month's column on the O'hEocha D2).

Brit speaker newcomer Cura, though, is into what I can only describe as the "charmingly unfunky verging on snooty" school of design. With publicity shots featuring stands that that look like Greek columns (Cura is Latin for care and precision) the image is more Brian Sewell than Melvyn Bragg, more Delia Smith than Jamie Oliver, more Russell Harty than Jerry Springer.

Of course, there's nothing too unusual about the application of real wood veneers to speaker cabinets, even at the 'affordable' end of the market. But the obvious tender loving care and skill with which Cura plies its craft, on the other hand, goes well beyond the merely proficient.

The compactly dimensioned but superbly engineered £700 CA-10 I've been listening

"Cura is into what I can only describe as the 'charmingly unfunky verging on snooty' school of design. More Brian Sewell than Melvyn Bragg, more Delia Smith than Jamie Oliver."

Cura's range of 'straight-laced' speakers, left to right: CA-10, CA-21 and CA-30.

to over the past few weeks is the larger of the two stand mounters in the current four strong range and a modest work of art finished in bird's-eye maple. As indeed it is in Cura's other 'deluxe' finish, Sapele Pommele. But maple is an almost perfect shade match for the birch-coloured IKEA tables that support most of my system, so it gets my vote.

Cura doesn't intend to build a reputation solely on looking good at a distance, though. That attention to detail is important and it becomes obvious when you nose up close. Front edges carefully rounded to reduce

front baffle edge reflection is one example you can see. The angled inner floor, designed to break up standing waves within the cabinet, is one you can't.

The bass-mid driver is, perhaps, a bit larger than you'd expect to find in a 10-litre box with a 6.5-inch doped paper cone in a die-cast magnesium chassis. The offset 25mm coated fabric dome tweeter sits below. Sensitivity is nothing special at 87dB but the claimed in room bass response down to 50Hz is the payback, no doubt aided by the generously-sized rearward-firing reflex port.

The CA-10s may not look funky, but they sound great. Their eagerness to present music in a positive, involving way is immediately engaging and likeable. The approach works with classical music, too. I slapped on some Dvorak and it was handled with great finesse and an almost tangible sense of 'performance'. String tone had a particularly natural and unforced quality – smooth and nicely integrated, full-bodied without sounding thickened.

More generally, the Curas were clear and detailed without being obvious or attention-seeking. A very fine showing from the tweeter helped here, blending with rare adroitness the usually conflicting interests of crisply etched definition and tonal smoothness.

It makes the CA-10s sound very classy and controlled, even with brightly recorded material – like David Sanborn's jazzy and emotionally charged sax on the CD Songs From The Night Before.

The Curas are good at sounding assured and unruffled, good at balancing difficult elements, making stuff sing and tug at the emotions while sounding explicit and highly detailed at the same time. Background vocals are beautifully separated yet nicely rounded; there was no sign of artificial harshness or edge to Sanborn's alto.

The Curas pack plenty of bass weight or extension, too. Low notes are taut, articulate and rhythmically coherent – essential if you're a jazz nut like me. Stick on a Prince track and the CA-10s track the pulse convincingly and, yes, ever so funkily. This is a very straight-laced looking speaker. That loves to boogie. Another convention trashed.