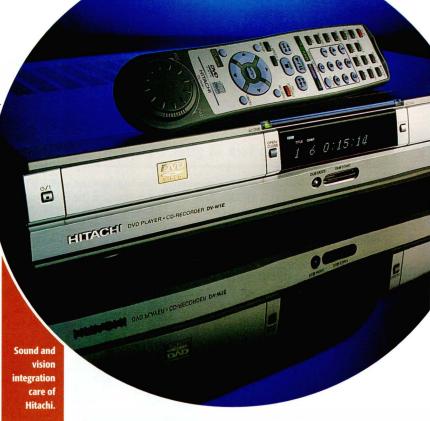

# HITACHI DVW1E £580

Nick Gear kills two birds with one stone and a combined DVD/CD-RW player.

itachi's DV-W1E is an inspired amalgamation of the two of the most prolific formats currently on the market. Combining a DVD player, CD player and CD-RW deck, the DV-W1E is the first of a new breed of hybrid machines due out this year. If you are entertaining the idea of purchasing both a DVD player and CD recorder, then this machine will undoubtedly be of interest as it handles all the requirements of both camps with consummate ease.

Finished in an eye-catching, sleek silver livery, the design principles are based on practicality and functionality that evoke the qualities of a Mercedes. Hitachi has taken great care to ensure picture quality is sharp and finely detailed and it has succeeded on both counts. The player features some interesting facilities such as zoom, Hitachi's proprietary disc navigation system and a colour adjustment option for older movies.

Using a mixture of on-screen display, front-mounted buttons and a beautifully conceived remote control to operate all the fundamental functions, recording is joyfully simple and remarkably user friendly compared to separate CD-R(W) decks. All the on-screen commands are accompanied by a step-by-step menu and basic icons that allow you to programme specific tracks, or an entire album with a single touch of a button.

The only drawback to the plethora of features is a reduction in the software response time. At times, the CD-RW deck is frustratingly laboured and sluggish even when reacting to simple requests such as search and skip.

# SOUND QUALITY

As you would expect, the player generates a perfectly clean and defined performance in all surround modes. Even when used as a standard CD player or recorder, the DV-W1E competes with well regarded examples of dedicated players from both camps . Whoever is responsible for creating this gem should be applauded for their ingenuity! You cannot fault the DV-W1E for sheer versatility and innovation. This machine should appeal to both serious DVD enthusiasts and compilers of music alike.

00000

Hitachi 🕿 (020) 8848 8787