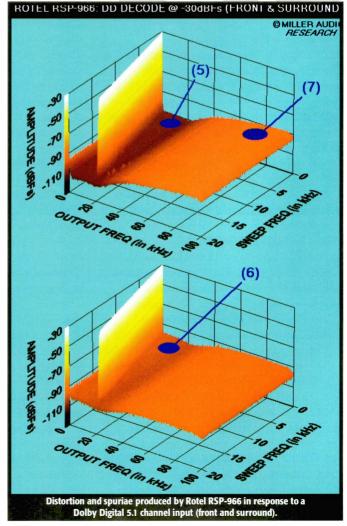

resents a data-saving of 13.5-to-1.

Two techniques are employed in tandem. The first is a form of

space are removed. This allows more information to be represented by less digital data, without interfering with the music that it describes. Where data rates must be reduced still

# "No 'lossy' compression is entirely transparent, but some certainly sound sweeter than others."

'lossless' compression, so called because the description of the data (in this case, music) is left wholly intact. Instead of coding each sample of data with a full 16 or 24-bits, any excess digital 0's that are simply taking up further, as is the case with MD, MP3, AC-3 and its competitor, dts, then a type of 'lossy' compression must also be entertained.

As its name suggests, 'lossy' compression is an adaptive





selection process that decides, moment by moment, what elements of a musical performance may be coded at lower resolution or discarded altogether without there being too heavy a subjective impact. Like other lossy coders, AC-3 divides the musical spectrum up into a series of narrow frequency bands which are allocated data bits from a limited 'pool' according to the spectral and temporal nature of the program.

Those frequency bands containing a percussive sound might momentarily require more data bits for an accurate description than a sustained organ note, for example. Similarly, a quietly plucked bass string might be rejected or masked by the overwhelming presence of a timpani being struck. During the encoding process, these decisions are made according to a built-in psycho-acoustical