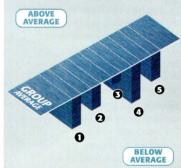

### SOUND QUALITY

It would seem that the first order crossover is certainly doing the HB2 no harm, as the end result is a loudspeaker that possesses an enjoyably precise and rich mid- and high-frequency response. Disappointingly, the bass suffers from a lack of dynamic punch and clarity, particularly with contemporary dance and pop genres. At times it became almost distorted, muffled and lost among the crystal clear higher tones.

However, the HB2 excels in its angelic and sassy treatment of classical, jazz and rock arrangements. Embellished with a rich tonal palette and a midrange that is blessed with a high level of aplomb, the HB2 is able to create a balanced and natural mix. Listening to the screaming guitar of Mr Hendrix and the grandeur of Elgar's Nimrod, the Heybrook breezed through the examination with flying colours.

Considering that it is some £50 cheaper than B&W's similar size and driver equipped 601 Series 2, the HB2 is a great all-round performer for the money. Okay, the bass is perhaps not as well suited to today's bass-heavy music, but for traditional material you will find it hard to beat.