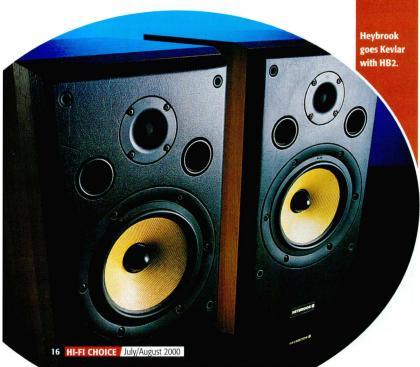

# **HEYBROOK HB2** £240

Nick Gear enjoys the angelic tones of Heybrook's latest book-shelf speaker.

oining the highly acclaimed Heylios book-shelf comes the first of four new additions from loudspeaker stalwart Heybrook, the HB2. This 20-litre model is the first of a number of introductions as the company bolsters its portfolio of competitively priced floor-standing and stand-mount loudspeakers. Furthermore, to accommodate the growing demand for AV speaker systems, the HB2 will soon be assisted by a matching centre speaker and an active subwoofer.

Positioned in the sub £250 category, the HB2 represents serious value-for-money. Incorporating a 25mm soft dome tweeter partnered by a 165mm Kevlar bass unit, the HB2 has a rated sensitivity of 90dB at 6.0hms

The drivers are housed in an attractively crafted (simulated) black ash and beech cabinet that's made up of 15mm vinyl covered high-density particle board with a 30mm MDF baffle and a 9mm sub baffle. The bass is reflex loaded with two front firing ports. Unusually, Heybrook has chosen to use first order crossovers in the HB series, the theory being that having less components between amp and drive unit allows the former to better control the speaker.

### SOUND QUALITY

It would seem that the first order crossover is certainly doing the HB2 no harm, as the end result is a loudspeaker that possesses an enjoyably precise and rich mid- and high-frequency response. Disappointingly, the bass suffers from a lack of dynamic punch and clarity, particularly with contemporary dance and pop genres. At times it became almost distorted, muffled and lost among the crystal clear higher tones.

However, the HB2 excels in its angelic and sassy treatment of classical, jazz and rock arrangements. Embellished with a rich tonal palette and a midrange that is blessed with a high level of aplomb, the HB2 is able to create a balanced and natural mix. Listening to the screaming guitar of Mr Hendrix and the grandeur of Elgar's Nimrod, the Heybrook breezed through the examination with flying colours.

Considering that it is some £50 cheaper than B&W's similar size and driver equipped 601 Series 2, the HB2 is a great all-round performer for the money. Okay, the bass is perhaps not as well suited to today's bass-heavy music, but for traditional material you will find it hard to beat.