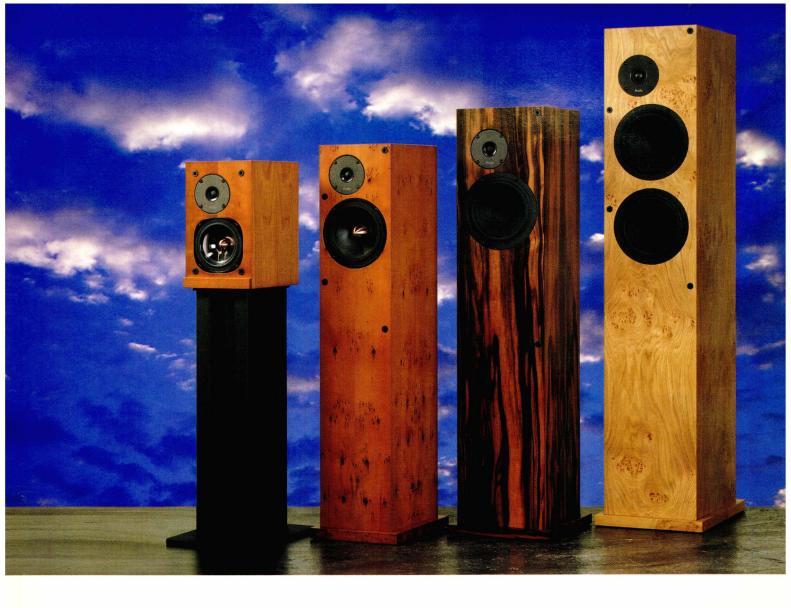

The compactly dimensioned but superbly engineered £700 CA-10 I've been listening

"Cura is into what I can only describe as the 'charmingly unfunky verging on snooty' school of design. More Brian Sewell than Melvyn Bragg, more Delia Smith than Jamie Oliver."

Cura's range of 'straight-laced' speakers, left to right: CA-10, CA-21 and CA-30.

to over the past few weeks is the larger of the two stand mounters in the current four strong range and a modest work of art finished in bird's-eye maple. As indeed it is in Cura's other 'deluxe' finish, Sapele Pommele. But maple is an almost perfect shade match for the birch-coloured IKEA tables that support most of my system, so it gets my vote.

front baffle edge reflection is one example you can see. The angled inner floor, designed to break up standing waves within the cabinet, is one you can't.

The bass-mid driver is, perhaps, a bit larger than you'd expect to find in a 10-litre box with a 6.5-inch doped paper cone in a die-cast magnesium chassis. The offset 25mm coated fabric dome tweeter sits below. Sensitivity is nothing special at 87dB but the claimed in room bass response down to 50Hz is the payback, no doubt aided by the generously-sized rearward-firing reflex port.