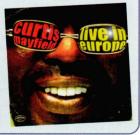

# **CURTIS MAYFIELD** Live In Europe

The late great Curtis Mayfield last toured Europe in 1987 and someone taped it all in order to bring us this golden hour of musical excitement. There are takes of *Freddie's Dead* and *Move On Up* but even the *Ice 9* instrumental intro is seriously good.

Sequel/Curtom CD

Music 🗘 🗘 🗘 🗘 Sound 🗘 🗘 🗘