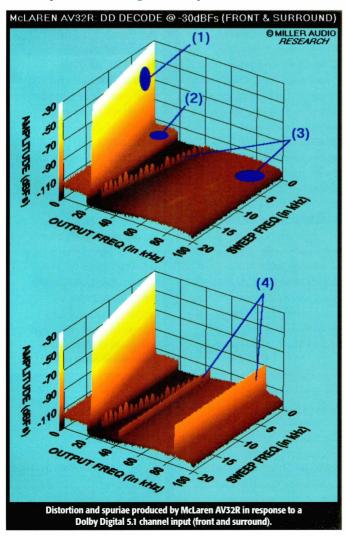

epresents a data-saving of 13.5-to-1.

Two techniques are employed in tandem. The first is a form of

space are removed. This allows more information to be represented by less digital data, without interfering with the music that it describes. Where data rates must be reduced still

# "No 'lossy' compression is entirely transparent, but some certainly sound sweeter than others."

'lossless' compression, so called because the description of the data (in this case, music) is left wholly intact. Instead of coding each sample of data with a full 16 or 24-bits, any excess digital 0's that are simply taking up further, as is the case with MD, MP3, AC-3 and its competitor, dts, then a type of 'lossy' compression must also be entertained.

As its name suggests, 'lossy' compression is an adaptive





selection process that decides, moment by moment, what elements of a musical performance may be coded at lower resolution or discarded altogether without there being too heavy a subjective impact. Like other lossy coders, AC-3 divides the musical spectrum up into a series of narrow frequency bands which are allocated data bits from a limited 'pool' according to the spectral and temporal nature of the program.

Those frequency bands containing a percussive sound might momentarily require more data bits for an accurate description than a sustained organ note, for example. Similarly, a quietly plucked bass string might be rejected or masked by the overwhelming presence of a timpani being struck. During the encoding process, these decisions are made according to a built-in psycho-acoustica