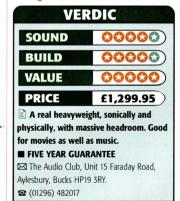

# **SONY ST-D777ES £550**

Jason Kennedy finds a receiver that's a DAB-hand at digital and analogue radio.

The new, feature-rich tuner in Sony's upmarket ES range represents the brand's first foray into the world of Digital Audio Broadcasting (DAB), the radio network that offers noise-free reception from the most insignificant of antennas. In this case the supplied DAB aerial consists of a two metre or so piece of wire with a basic plug at one end. The socket it connects to is clearly designed for something more elaborate but the wire does the job, so long as you're within the coverage area – which is said to extend to around 70 per cent of the population.

The ST-D777ES keeps its options open by including both FM and AM tuners as well — which means that it will be of use if you have to wait for DAB broadcasting in your area — and it covers the full gamut of stations. The array of DAB stations received a boost when Digital One joined the game late last year, bringing several DAB exclusives including Planet Rock and Oneword, which seems to be a competitor to Radio 4.

The Sony takes a bit of getting used to at first. It feels a little like a computer to operate, but with a bit of practice and familiarisation with the myriad features you can soon track down your favourite stations on any band.

It's DAB operation differs quite markedly from the Arcam I'm familiar with: it's possible to scroll through as yet inactive service ensembles and store up to 99 presets across all bands. One surprise was that it displayed the (correct) station name Oneword where the Arcam showed PB&C, another was its ability to pick up a station called Primetime that the Arcam didn't 'see'.

00000

Sonically the Sony is pretty impressive with both DAB and FM, reflecting the quality of broadcast and the diversity of compression used by various stations. With DAB it's not quite as transparent or powerful in the bass as the Arcam; and via FM, my old Audiolab 8000T had slightly more life. But taken on its own the quality is extremely high, with solid imaging and fine timbre from the better (largely Radio 3) broadcasts.

Given its price, build quality and plethora of features this Sony makes a very convincing argument for a tuner upgrade, and if you're within DAB coverage it'll save you the price of a 'real' aerial.

Sony 2 (01932) 816000