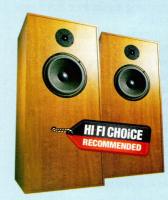

# **HEYBROOK HB2** £240

Nick Gear enjoys the angelic tones of Heybrook's latest book-shelf speaker.

oining the highly acclaimed Heylios book-shelf comes the first of four new additions from loudspeaker stalwart Heybrook, the HB2. This 20-litre model is the first of a number of introductions as the company bolsters its portfolio of competitively priced floor-standing and stand-mount loudspeakers. Furthermore, to accommodate the growing demand for AV speaker systems, the HB2 will soon be assisted by a matching centre speaker and an active subwoofer.

Positioned in the sub £250 category, the HB2 represents serious value-for-money. Incorporating a 25mm soft dome tweeter partnered by a 165mm Kevlar bass unit, the HB2 has a rated sensitivity of 90dB at 6.0hms

The drivers are housed in an attractively crafted (simulated) black ash and beech cabinet that's made up of 15mm vinyl covered high-density particle board with a 30mm MDF baffle and a 9mm sub baffle. The bass is reflex loaded with two front firing ports. Unusually, Heybrook has chosen to use first order crossovers in the HB series, the theory being that having less components between amp and drive unit allows the former to better control the speaker.

### SOUND QUALITY

It would seem that the first order crossover is certainly doing the HB2 no harm, as the end result is a loudspeaker that possesses an enjoyably precise and rich mid- and high-frequency response. Disappointingly, the bass suffers from a lack of dynamic punch and clarity, particularly with contemporary dance and pop genres. At times it became almost distorted, muffled and lost among the crystal clear higher tones.

However, the HB2 excels in its angelic and sassy treatment of classical, jazz and rock arrangements. Embellished with a rich tonal palette and a midrange that is blessed with a high level of aplomb, the HB2 is able to create a balanced and natural mix. Listening to the screaming guitar of Mr Hendrix and the grandeur of Elgar's Nimrod, the Heybrook breezed through the examination with flying colours.

Considering that it is some £50 cheaper than B&W's similar size and driver equipped 601 Series 2, the HB2 is a great all-round performer for the money. Okay, the bass is perhaps not as well suited to today's bass-heavy music, but for traditional material you will find it hard to beat.

00000

JPW Speakers Ltd 2 (01752) 333800