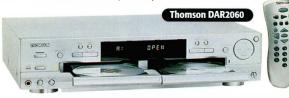

# **Cheers to Thomson!**

Equipped with both a standard CD player and a CD-R/CD-RW deck, Thomson's £329 DAR2060 features two-speed digital dubbing

so you can copy at double the normal rate.

The dubbing machine features a 32-program memory and a text, edit and titling function that allows users to locate titles and their corresponding CD.

The DAR2060 offers a selection of sound effects including a Live mode that simulates an applause, cheer or encore; a DJ mode to avoid blanks between two tracks and a fade option to reduce the sound between two musical pieces.

Furthermore, two micro (phone) sockets allow the incorporation of voice overdubs to give compilations the personal touch. One of the sockets also lets users adjust the micro's sound level via a special button.

The DAR2060 dubbing machine features three input and two output connectors located on the front and back panels respectively, comes supplied with a remote control and is available from June.

Thomson MultiMedia 2 (01732) 520920