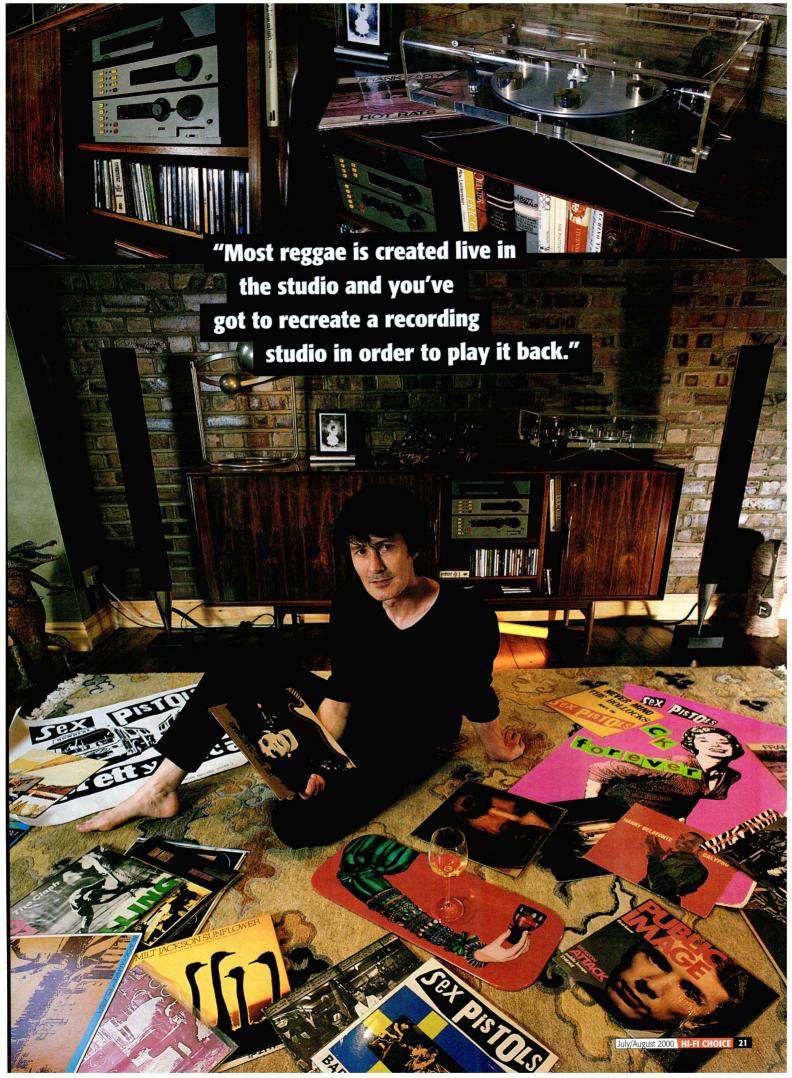

# Quad Save he Queen

Everyone's got a dream hi-fi, but only some of us are lucky enough to own it. Phil Strongman meets one such charmed man.

of us really do have

six feet of layered sand?"

he creator of this month's system is someone who makes his living from the audio-visual medium: Simon Gargette is a commercials director whose clients have included Ford, Boots, Age Concern and Her Majesty's Government. Unlike many of his colleagues, Simon usually ends a production hunched between the monitors in an editing suite, fine-tuning the sound that will later

With such a background you'd expect Gargette to own a hi-fi worth hearing, and you wouldn't be wrong. It nestles in the converted attic of Gargette's North London house (a veritable treasure trove of Art

But the delivery end of the line-up begun to lose some of it's undoubted allure after Simon clocked the sound being projected by a pair of Neat Acoustics' Mystique speakers. "I did like the Neats I'd heard, but I also wanted something that sounded smoother as well as something that looked, well, neater." He found his ideal in the latest B&O speakers, the 8000s, two grand's worth of super-slim style speaker that also happen to put out a big, big sound. The new combination is also perfect for reggae, a genre that Simon, a big dub fan, discovered long ago. "Reggae's got such an obviously huge sound spectrum from the lowest bass to the highest treble and a Michell going through a good Quad and the 8000s is, funnily enough, perfect for that. Punchy but deep. Most reggae is created live in the studio and you've almost got to recreate a recording studio live room in order to play it all back. You need solid reliable amp power and, at the other end, a fair-sized speaker that can really hold it's own at both ends - like the 8000s. They make all the difference to the signal that you want to deliver."

It's a proposition that's hard to deny once you've heard a dub gem like Dr. Alimantado's Best Dressed Chicken In Town throbbing out of Gargette's system. Reggae recordings of this era are famed for their formidable yet tuneful bottom end. And the bass sound does saturate

everything within the sloping sides of Gargette's listening room, a saturation which, ironically enough, seems to liberate a mass of subtle rhythm guitars and keyboard overdubs that have lost prominence during mix-down. Captain Beefheart's Safe As Milk was also cut live in the studio while The Clash's From Here To Eternity is a live