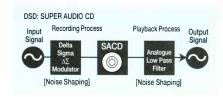

Recording Process

[Noise Shaping]

120dB across the entire audible frequency range at an unprecedented bandwidth of over 100kHz. It allows the direct recording of a Super Audio CD.

No quantisation or decimation process. And don't worry fellow music lovers, we'll come on to what all this means for you in a moment.

But while we're on the subject of what this new DSD format doesn't do, we should talk about digital filtering. Because it doesn't need to do any of that either.

Playback Process

Output Signal Analogue Low Pass Filter

Playback Process

Output Signal Analogue Low Pass Filter

Modulator Filter

[Noise Shaping]

Notice the tense.

PCM: CONVENTIONAL CD

Input Signal

It was the most technologically advanced format available.

One that ditches PCM technology in favour of the very latest in Direct Stream Digital technology.

One that leaves you searching for adequate superlatives.

DSD technology is a one-bit system and is fundamentally different to PCM.

Firstly, it simplifies the recording process, sampling the audio signal at a much higher rate than PCM. 2.8224 MHz as opposed to a mere 44.1 kHz.

This creates a dynamic range of over

While CD technology relies on PCM's complex digital filtering process (decimation and interpolation causing distortion and limiting the frequency response to around 20KHz and dynamic range to below 98dB), Super Audio CD data retains all its freshness and purity.