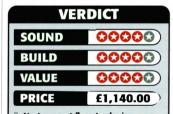

# PAUL MESSENGER

Paul finds a new way to annoy the bats in your loft

he Marantz/Tannoy press seminar is always one of the most entertaining events of the hi-fi year, and this year's was no exception. The first tranche of new products are covered in the News pages, so I'll focus on two topics. Let's start off with Ken Ishiwata's overview of how the European hi-fi market has developed over the past year.

One of the great hopes for retaining core hi-fi values in the future lies in the new 'high band' formats, DVD Audio and/or SACD, and as a Philips subsidiary, Marantz is helping get SACD (Super Audio CD) off the ground. Hampered somewhat by the limited software currently available, this is an ideal source for enjoying Tannoy's latest high end refinement, the SuperTweeter – Tannoy reckons ST technology has relevance to existing and historic sources too.

According to Tannoy, it's time to start looking at tweeters able to operate well up into the ultrasonic region. The company first introduced its SuperTweeter a couple of years ago as one of the ingredients in its top-of-the-line Kingdom model, a four-way design with 18-inch bass driver, 12-inch dual concentric mid and treble, plus a SuperTweeter coming in above a nominal 16kHz. The speaker has been so successful throughout the Far East, there are now smaller 15-inch and 12-inch Kingdoms.

Motorola piezo device (which he wrote about in HFC 196) and he's quite convinced of its long term benefits.

Tannoy's SuperTweeters are mounted in a carved block of American Walnut, not unlike an over-sized ice hockey puck, and currently cost £1,100/pair. They come with a special adjustable tripod support, silver connecting wires, and a built in crossover with a choice of three turnover frequencies, plus five level settings. The idea is to sit them on top of an existing speaker, and carefully position them to achieve time alignment with the midrange voice coil. The SuperTweeter itself uses a 1-inch titanium dome with a vapour deposited gold finish, and neodymium magnets. It has a 38kHz resonance compensated in the network. The upper limit is specified at 54kHz -6dB and -18dB at 100kHz.