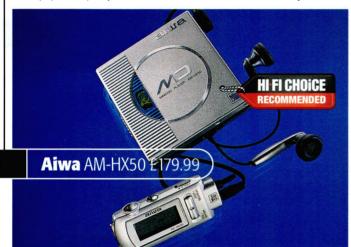

# **NEWS IN BRIEF**

SONY claims its new MZ-R90 player is the smallest MD Walkman in the world. Weighing only 70g without batteries, it shares many of the facets of the MZ-R91 (see group test), the world's smallest MD recorder, including the same ESP anti-shock technology and back-lit LCD remote control. Sporting a champagne gold livery, the MZ-R90 uses both standard AA and rechargeable cells to generate up to 56 hours of playback, and comes supplied with the same accessories as its bigger brother.

**SONY** has announced a major MiniDisc promotion - any consumer buying either an MDS-IF330 DHC-MD373 or DHC-MD373TC between 11 June and 30 September will be entitled to an MZ-E62 limited edition MD Walkman for only £19.99 **2** (0990) 111999