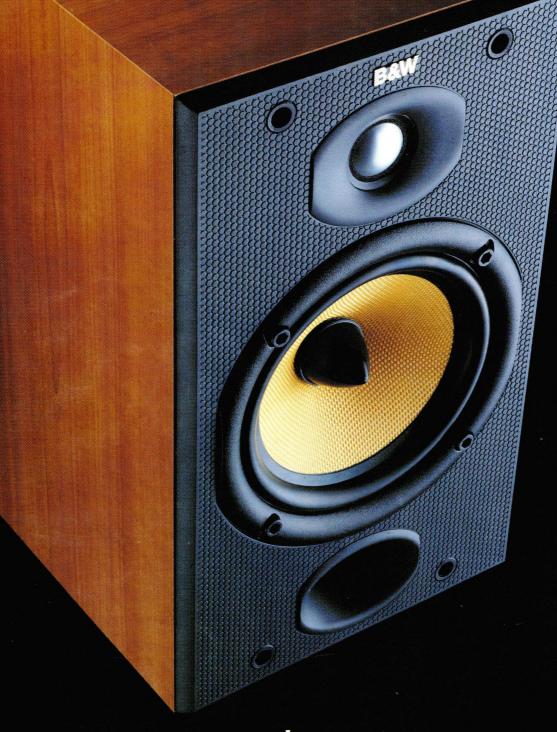

# **HEYBROOK HB2** £240

Nick Gear enjoys the angelic tones of Heybrook's latest book-shelf speaker.

oining the highly acclaimed Heylios book-shelf comes the first of four new additions from loudspeaker stalwart Heybrook, the HB2. This 20-litre model is the first of a number of introductions as the company bolsters its portfolio of competitively priced floor-standing and stand-mount loudspeakers. Furthermore, to accommodate the growing demand for AV speaker systems, the HB2 will soon be assisted by a matching centre speaker and an active subwoofer.

Positioned in the sub £250 category, the HB2 represents serious value-for-money. Incorporating a 25mm soft dome tweeter partnered by a 165mm Kevlar bass unit, the HB2 has a rated sensitivity of 90dB at 6.0hms

The drivers are housed in an attractively crafted (simulated) black ash and beech cabinet that's made up of 15mm vinyl covered high-density particle board with a 30mm MDF baffle and a 9mm sub baffle. The bass is reflex loaded with two front firing ports. Unusually, Heybrook has chosen to use first order crossovers in the HB series, the theory being that having less components between amp and drive unit allows the former to better control the speaker.

### SOUND QUALITY

It would seem that the first order crossover is certainly doing the HB2 no harm, as the end result is a loudspeaker that possesses an enjoyably precise and rich mid- and high-frequency response. Disappointingly, the bass suffers from a lack of dynamic punch and clarity, particularly with contemporary dance and pop genres. At times it became almost distorted, muffled and lost among the crystal clear higher tones.

However, the HB2 excels in its angelic and sassy treatment of classical, jazz and rock arrangements. Embellished with a rich tonal palette and a midrange that is blessed with a high level of aplomb, the HB2 is able to create a balanced and natural mix. Listening to the screaming guitar of Mr Hendrix and the grandeur of Elgar's Nimrod, the Heybrook breezed through the examination with flying colours.

Considering that it is some £50 cheaper than B&W's similar size and driver equipped 601 Series 2, the HB2 is a great all-round performer for the money. Okay, the bass is perhaps not as well suited to today's bass-heavy music, but for traditional material you will find it hard to beat.