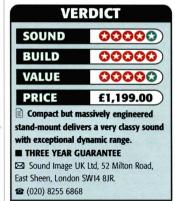

'. The bass is tight and well controlled, driving on with a measure of power and authority rare in a stand-mount, if a little constrained in air and freedom, and inevitably lacking in bottom octave weight. And if the treble is slightly obvious, it's also notably sweet and clean.

The midband may not be the last word in dynamic expression, and voices do sound slightly 'pinched', but the sound is both smooth and detailed, and the actual dynamic range is very wide, thanks presumably to the negligible box signature.

#### CONCLUSION

Under our conditions, this little 905 proved rather more successful than its bigger 915 brother. What it may lack in sheer weight and power handling, it more than makes up for in coherence, subtlety and agility. Amongst top quality standmounts, it has few peers.



# "The first surprise was in lugging said carton, at 14kg each they're as heavy as some of the floorstanders."

#### THE LAB REPORT

C omputed between 500Hz and 8kHz, the Electra's 3rd-octave response yields a sensitivity of some 89.5dB (re. 2.83V/1 m) which is a little shy of the rated 91.5dB. This, and a narrowband trace, also reveals some loss in output just prior to the

2.8kHz crossover region, after which the inverted dome tweeter rallies to provide a more even-handed presence and strong treble band. Toeing the speakers inwards by up to 30 degrees provides a far more even balance, 'filling-in' the slight suck-out while simultaneously taming the strong treble.

The decently high sensitivity ties in with very low levels of harmonic distortion (though not necessarily low coloration) w