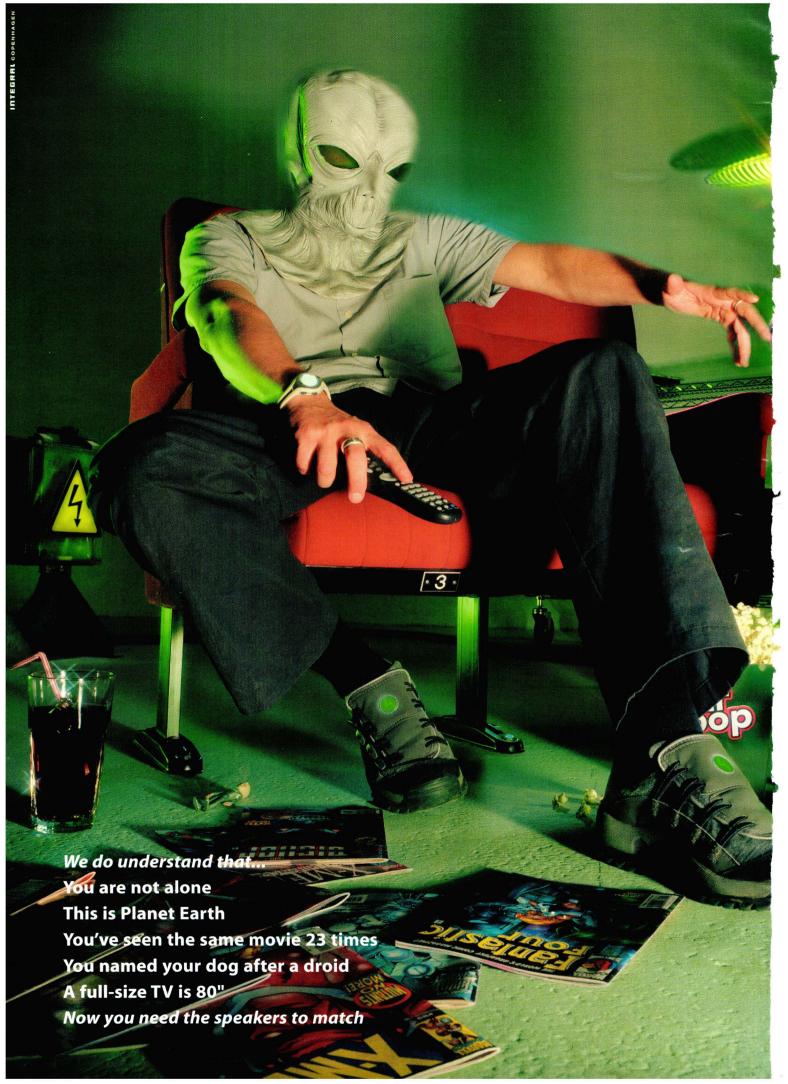

# Win an ear-popping, jaw-dropping THX Surround sound system worth £2,800.

nswer two simple questions and you could be walking away with a superb Jamo surround sound kit and Onkyo THX amplifier.

These two brands are teaming up for a full frontal assault on the home cinema market worldwide, and this combination is just one of many carefully selected partnerships leading the main strike.

The Jamo System Two is a stylish hi-fi and multichannel surround loudspeaker package. Ideal for both music and cinematic sources, it includes a full LCR speaker kit consisting of six speakers, including a subwoofer and a pair of surround speakers. This package alone is worth a staggering £2,000.

In addition, the winner will also receive an Onkyo TX-DS777 amplifier to partner the speakers. Worth £800, this Dolby Digital and DTS compatible amp features 96kHz/24-bit decoding onboard plus the

THX Select certification of surround sound quality.

Producing 5x140 Watts of ultra-wide bandwidth power into six ohms, this black-livery beauty is fitted with an abundance of handy features including a comprehensive assortment of multi-channel preamp outputs, an input for DVD-Audio or SACD and four assignable digital inputs.

In addition to a full complement of S-Video inputs for the highest quality picture transfer from DVD and digital satellite, the amp also boasts an optical output for digital dubbing to MiniDisc, main-in jacks and a 40-preset equipped AM/FM tuner.