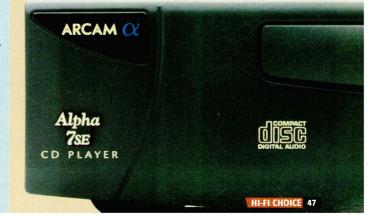

# **SONY ST-D777ES £550**

Jason Kennedy finds a receiver that's a DAB-hand at digital and analogue radio.

The new, feature-rich tuner in Sony's upmarket ES range represents the brand's first foray into the world of Digital Audio Broadcasting (DAB), the radio network that offers noise-free reception from the most insignificant of antennas. In this case the supplied DAB aerial consists of a two metre or so piece of wire with a basic plug at one end. The socket it connects to is clearly designed for something more elaborate but the wire does the job, so long as you're within the coverage area – which is said to extend to around 70 per cent of the population.

The ST-D777ES keeps its options open by including both FM and AM tuners as well — which means that it will be of use if you have to wait for DAB broadcasting in your area — and it covers the full gamut of stations. The array of DAB stations received a boost when Digital One joined the game late last year, bringing several DAB exclusives including Planet Rock and Oneword, which seems to be a competitor to Radio 4.

The Sony takes a bit of getting used to at first. It feels a little like a computer to operate, but with a bit of practice and familiarisation with the myriad features you can soon track down your favourite stations on any band.

It's DAB operation differs quite markedly from the Arcam I'm familiar with: it's possible to scroll through as yet inactive service ensembles and store up to 99 presets across all bands. One surprise was that it displayed the (correct) station name Oneword where the Arcam showed PB&C, another was its ability to pick up a station called Primetime that the Arcam didn't 'see'.

00000

Sonically the Sony is pretty impressive with both DAB and FM, reflecting the quality of broadcast and the diversity of compression used by various stations. With DAB it's not quite as transparent or powerful in the bass as the Arcam; and via FM, my old Audiolab 8000T had slightly more life. But taken on its own the quality is extremely high, with solid imaging and fine timbre from the better (largely Radio 3) broadcasts.

Given its price, build quality and plethora of features this Sony makes a very convincing argument for a tuner upgrade, and if you're within DAB coverage it'll save you the price of a 'real' aerial.

Sony 2 (01932) 816000