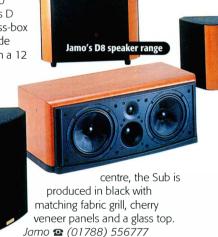

# **Delights from Jamo**

Jamo has added new multi-channel components to its audiophile D8 range of speakers, formally known as Concert.

Incorporating two six and half inch woofers tuned to a dome tweeter and a midrange unit, the centre speaker features efficient neodymium magnets and is finished in a cherry veneer with detachable, black fabric grill.

Compatible with the large setting on Dolby Digital and DTS processors, amplifiers and receivers, the surround speaker uses two five and quarter inch fibreglass diaphragm woofer and midrange units plus two one inch dome tweeters mounted in a non-resonant 16mm MDF cabinet. Aesthetics match the centre speaker.

Completing the D8 system is the closed-box subwoofer. Possessing a 400 Watt (RMS) class D amplifier, the bass-box uses a 12inch side firing woofer with a 12 inch slave unit.

Matching the surround and