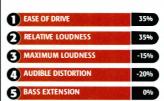

fits from a T-pole

magnet assembly and phase plug in place of dust dome. This reduces midband distortion to 0.5-0.6 per cent (from 1.5 per cent) but the driver and the down-

port still yield a relatively high bass distortion at typically 1.7 per cent (re. 96dBA). The port is tuned to 63Hz (squeezed to 45Hz with the plinth in place) though there's an additional cabinet resonance

ward-firing, resistively-loaded

emerging at 210Hz. There's a big cone/surround mistermination visible on both impedance and phase plots at 745Hz. The latter breaches +60 degrees at 3.2kHz though the former is not especially tough with its average 12.6 Ohm loading.

# **HOW IT COMPARES**

This latest Severn benefits from lower midband distortion and a little extra sensitivity, but bass distortion is still high.





## SPECIFICATIONS

| JI ECHICATIONS |                          |                                                                                       |  |  |  |
|----------------|--------------------------|---------------------------------------------------------------------------------------|--|--|--|
| CLAIMED        | MEASURED                 |                                                                                       |  |  |  |
| 89dB           | 89dB                     |                                                                                       |  |  |  |
| 8 Ohm          | 12.6 Ohm                 |                                                                                       |  |  |  |
| 45Hz           | 40Hz                     | The I