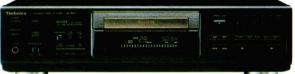

# Remix, re-master

Technics has a replacement for its SL-PS770 CD player called the SL-PS7. As well as incorporating classic Technics technology such as a MASH

1-bit converter (now operating at 24-bits) and virtual battery operation, this new player takes advantage of the company's foray into DVD-Audio. This is in the form of a digital re-mastering process which, like Pioneer's Legato Link, claims to extend the frequency range of CDs with a spot of digital 'guestimating'.

Other features on this £199 player are the TUI-core transformer, which claims a 50 per cent reduction in flux leakage, alongside Ta-Keh II capacitors.

Functionally it offers 20 track programming, direct track access keys on both remote and player and a volume adjustable headphone output.

Panasonic UK 2 (0990) 357357

Panasonic SL-PS7