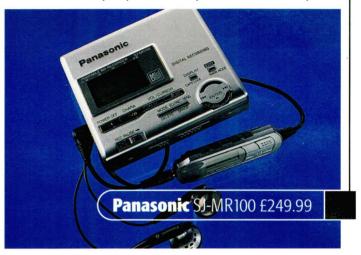

# PRODUCTS IN THIS ISSUE

| LKODOC13                 | IIA | 11113 133UE       |    |
|--------------------------|-----|-------------------|----|
| Digital Recorders        |     | Nakamichi MB10    | 83 |
| Hitachi DVW1E            | 16  | Sony DVP-CX850D   | 84 |
| Loudspeakers             |     | Technics SL-MC7   | 85 |
| Audio Note ES            | 39  | MP3 Players       |    |
| BC Acoustique Araxe      | 40  | Aiwa MM-VX100     | 69 |
| Castle Severn 2 SE       | 30  | LG AHA-FD770      | 69 |
| Dali Evidence 870        | 41  | Pontis SP504      | 69 |
| Dynaudio Audience 50     | 31  | Vivanco Vmax      | 69 |
| Heybrook HB2             | 16  | Personal Cassette |    |
| Infinity Kappa 70        | 34  | Aiwa HS-PX307     | 62 |
| JMLabs Electra 905       | 42  | Panasonic RQ-FX71 | 62 |
| Martin-Logan Prodigy     | 54  | Panasonic RQ-FX91 | 62 |
| Mirage FRX7              | 32  | Sony WM-EX404     | 62 |
| Mision 775e              | 35  | Personal CD       |    |
| PMC FB1                  | 43  | JVC XL-PG7        | 63 |
| ProAC Tablette 2000 Sig. | 36  | Philips ACT-7582  | 63 |
| Ruark Prologue 1R        | 38  | Sony DE-J815      | 65 |
| CD Players               |     | Sony DE-J915      | 65 |
| Kenwood DPF-3030         | 17  | Personal MiniDisc |    |
| Sony SCD-XB940           | 56  | Alwa AM-HX50      | 67 |
| CD and DVD multi-players |     | Panasonic SJMR100 | 67 |
| Denon DVM-3700           | 78  | Sharp MD-MT831    | 68 |
| Kenwood DPF-R6030        | 79  | Sony MZ-R91       | 68 |
| Marantz CC3000           | 81  | Tuners            |    |
| NAD 523                  | 82  | Sony ST-D777ES    | 17 |
|                          |     |                   |    |