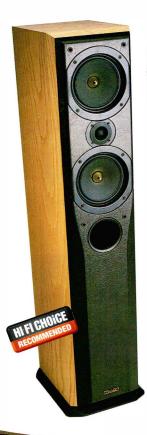

engthy listening period the Q35.2 sails through with flying colours. Soundstaging is excellent: big, broad and seemingly well beyond cabinet confines, it fills the room with well-spaced sounds without demanding that the listener sit in a precise spot. Bass is fulsome, though a little thuddy, and the net effect is believable and cohesive.

Treble could be cleaner and crisper, say, or the bass better defined and the cumulative sound more dynamic. But few competitors come close to such an appealing mix of all-round attributes: a neatly-proportioned floorstanding form, clean-cut good looks and a sound you can simply sink yourself into.

# www.audio-shed.com

Free phone

Free advice

Free delivery

Free installation

Some things in black & white do make sense

Free yourself

0800 169 7079







#### Mission 775e

FLOORSTANDING SPEAKER £799.90 <

✓

One of the larger members of Mission's aerogel-coned 77-series, the floorstanding 775e is finished in real wood around the wrap, stands well over a metre tall and turns the scales to a hefty 21 kg, which makes a whole lot of classy-looking speaker for the £800 asking price. It's a two-way design, and stands tall to accommodate a d'Appolito style driver arrangement (with twin main drivers mounted above and below the tweeter), while also keeping the tweeter axis up at seated ear level. The two main drivers each have 120mm cones, and should give plenty of bass radiating area in conjunction with a large port. The tweeter is Mission's familiar 25mm fabric dome, mechanically decoupled using a leaf spring arrangement.

The panel reacted qui