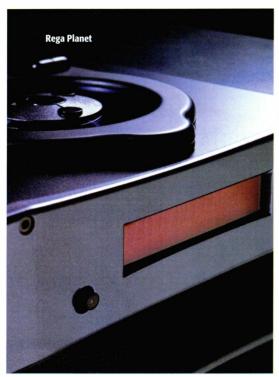

lm-top computer expert Psion claims to be the first to take advantage.

The company has launched WaveFinder, a weird and wonderful digital radio tuner that plugs into a PC. Users can listen to broadcasts via their computer's sound card and speakers, while using the screen and keyboard to obtain broadcast information and interact with stations and services. Recordings can be made in real time, without the need for Internet connection, and the opportunity for broadcasters to supply information is staggering. Onscreen biographies of artists now playing, the ability to order discs at the touch of a button; the possibilities are endless. Much of this is yet to come, but the otherworldly WaveFinder is available now at £299. Check the February issue of HFC for a review.

Psion 2 020 7317 4100





### Rega Revamp



As the new millennium's first year draws to a close, Rega has taken the opportunity to give its range a thorough overhaul. The result is Rega 2000, a

product portfolio full of familiar names but boasting an all new look and some serious improvements under the skin.

The top-loading Planet CD player (£498) remains, but now sports a thoroughly swanky extruded aluminium case and an improved CD lid assembly. Inside lurks a new Sony mechanism, a custom-built 24-bit DAC chip with an extra power supply for the digital section and a toroidal transformer with separate windings for the display and audio stages. Similar improvements have been brought to the Jupiter, a more expensive model featuring twin DACs and beefed up power supplies (price to be confirmed).

In the amp depar