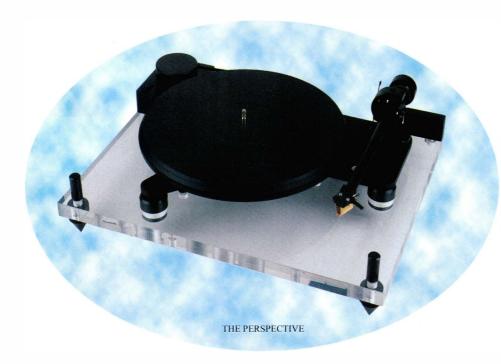

orchestral climaxes to grow and soar without any obvious compression. The sound just gets bigger, bolder and indomitably confident.

A powerful-sounding combination capable of driving big systems with great confidence, the so-called '5-channel' amplifier represents particularly good value. This is a multichannel combination for the committed audiophile. Roksan Audio 🕿 020 8900 6801 Reviewed in HFC 198



### Analog is everything







#### Ortofon - the world's oldest and largest cartridge manufacturer

With award winning record playing systems available from as little as £110, a range stretching to £2,000 and fortunes still being spent on R&D, there never has been a greater choice for the vinyl lover and music enthusiast

#### Pro-ject - the world's largest Hi-Fi turntable manufacturer







#### Rotel RSP985/RB985 III

A/V MULTI-CHANNEL AMPLIFIER £1,700.00/£700.00 ▽



The RSP-985 is one surround preamp you just can't use without a television... Step-by-step on-screen menus are provided for setting up the speaker configuration and interchannel delay, the digital input status (including volume offset), the subwoofer configuration (including the mix level for DD and dts software) in addition to setting the balance between all 5.1 channels.

Rotel's £1,600 RSP-985 processor is dominated by a large, rotary volume control and flanked by push-button input/tape out selectors, with a row of LEDs to denote dts, DD or Pro-Logic surround modes. It's augmented by a button-fest of a remote control (more than 50) to give access to the comprehensive software within. There's even THX U