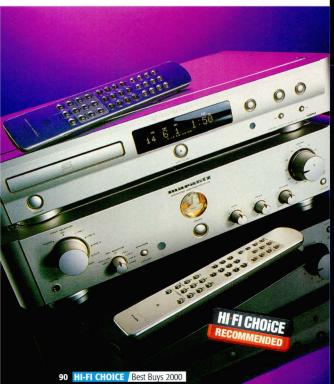

controls. In fact, there's more going on round the back.

First and foremost, the NAD duo is an object lesson in how text-book hi-fi should sound. The combo has clarity and grip, high powers of resolution, analysis and organisation, knockout dynamics and bags of musical insight. Last, and far from least, though, it has extraordinarily powerful bass. The S500 CD player is already a favourite with people who like drive, power and good dynamics, and the S300 amp seems to leap at the chance to show what its 100 Watts can do.

The NAD combo might seem a little pricey, but you can see where the money has been spent. Truly synergistic bonding results in a terrifically dynamic and propulsive sound with killer bass.

Recommended without hesitation. Lenbrook UK 2 01908 319360

Reviewed in HFC 208



#### Cyrus CD7/7

CD/AMP £1,500.00 ▽

The elegantly finned die-cast bricks that house Cyrus CD players, amps, tuners and power supplies look as fresh today as when they first appeared – indeed fresher still in their new optional silver finish. The Cyrus 7's power output exceeds its rated 60 Watts per channel, belying its svelte build, and can easily integrate with the company's multi-room controller or AV processor. The matching CD player uses a Philips transport (capable of playing CD-RW discs) and Cyrus's latest 24-bit DAC technology. Upgrade paths include adding a PSX-R power supply.

In much the same manner as the best Cyrus products of the past, the 7 combo kicks out a fresh and lively sound that's beautifully clear, quick on its feet and particularly strong in the areas of resoluti