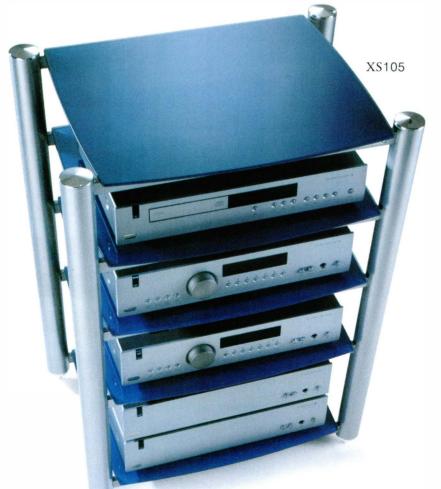

dband and treble, delivering its message with unusual clarity, verve and presence. It is an enjoyable player to listen to, and to listen through. With the caveat that DVD changer prices are likely come down in due course, this is an impressive player by current standards.

Hayden Labs 🕿 01753 888447 Reviewed in HFC 204

Born out of the Classic multi-award-winning Select range, the new XS Series sets new standards in performance, style and price.

The entire range has been subtly reengineered to class-leading proportions to house the latest generation of equipment with ease.

Subtle curves of glass combine with lacquered steel columns to form a distinctive piece of furniture in a range of stunning finishes to compliment most equipment and lifestyles.













### A Classic Re-Invented





WHAT HI\*FI?

"Our system's sonic style really shines through on this rack. Top-end sparkle is retained, while in comparison with other racks there's excellent bass weight. The overall soundstage is rich and expressive, and everything, ...shows poise and dynamic response. Excellent."

"Whatever the music, it displays the fast and detailed performance of our reference system in all its glory. The XS105 is a cracking rack."

CONTACT US NOW ON THE BROCHURE HOTLINE FOR FURTHER INFORMATION. (T: 01279 503940)

### **SOUND**STYLE



Veda Products Ltd. 5 Birchanger Industrial Estate. Stansted Road, Bishops Stortford, Hertfordshire, CM23 2TH F:01279 501080 E:info@vedaproducts.co.uk

New S

S

E

R

I

Е

S

## **Turntables**



Ever since the digital dawn, the imminent demise of vinyl has been