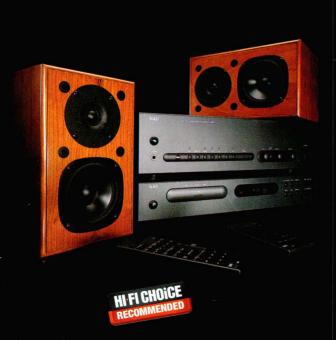

delivered a healthy 62 Watts on test.

Besides the caveat about smaller rooms, this system is probably not ideal if you like listening at high volumes – it can be a touch fizzy with cymbals, and a little soft-centred when it comes to dynamics. Provided you play within its limits, however, this is a hugely enjoyable performer, civilised and communicative, able to hang an image adroitly between the speaker and present a soundstage unbettered by any system in its test group. Its performance with classical music really sets it apart, where it sounds cogent and unforced; none sound more 'together', or bring the music together with such three dimensional depth. If you want discrete hi-fi to play at moderate volume, this system delivers in spades.

Lenbrook UK 2 01908 319360 Reviewed in HFC 199





#### **Marantz** Perla

STYLE SYSTEM £999.90 △

This system effectively gives standard width hi-fi components (an RDS receiver and CD/cassette deck) a makeover, with an aluminium case and slick motorised door. The effect is quite impressive, and this system also wins the award for sexiest remote of its test. Operation is a bit complex (to keep the button count down), but the major functions of both components are catered for. Connections at the rear are pretty much the standard: an auxiliary input, a single set of speaker terminals, although the addition of a secondary tape loop is handy.

The Perla is a powerful little system. With Tannoy mX1s, the sound is punchy with no shortage of grunt. Rock tracks make the most of this, but a blurring of instruments and loss of subtlety can weake