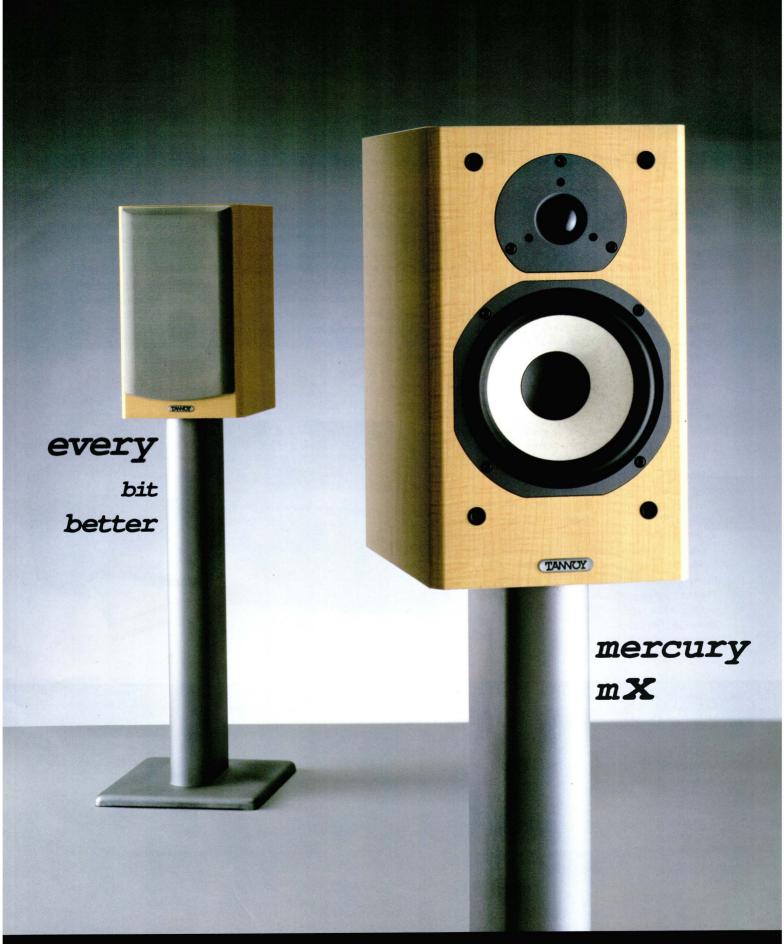

competitive than the model it supersedes, the C520 remains uneven in balance, but on the whole its limitations are sins of omission rather than glaring faults. Dynamically it's quite forthright, and rock music tends to bounce along with impressive energy, but bass is on the heavy-handed

side (drawing words like "plummy" from the panel), while stereo imagery was too large in scale and lacking in central focus. That said, its forwardness does tend to make

the system sound closer and more forthcoming than many.

An evolutionary advance over the model it replaces, the Na

An evolutionary advance over the model it replaces, the NAD C520 is a quite decent, if slightly opaque sounding player, and at the price just merits a Recommended rating.

Lenbrook UK 2 01908 319360
Reviewed in HFC 202







### **CD Players**



**Onkvo** DX 7222 CD PLAYER £150.00  $\triangle$ 

The £150 DX7222 is an apparently conventional budget CD player based around a 1-bit PWM converter with an 8x oversampling digital filter. The player is solid and well built, and still manages to offer more features than many people will ever find a use for, including a headphone socket with a volume control, programming for up to 36 tracks and delete programming. Also on tap are time edit, to cram more onto tapes of specified lengths, peak search, random play, and five repeat modes. The player itself is pretty well laid out, and the display includes more information than you'll probably ever want or need to know, although it lacks CD Text.

The DX-7222 showed a "lack of sparkle" and an "overblown bass", especially