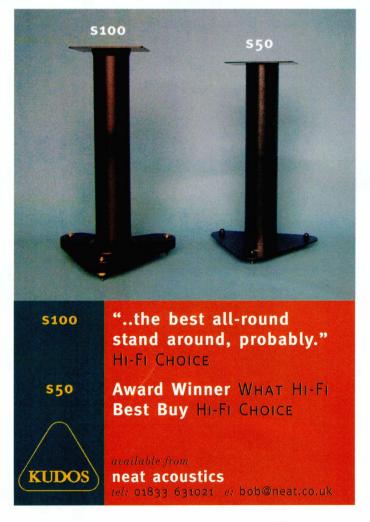

lengthy listening period the Q35.2 sails through with flying colours. Soundstaging is excellent: big, broad and seemingly well beyond cabinet confines, it fills the room with well-spaced sounds without demanding that the listener sit in a precise spot. Bass is fulsome, though a little thuddy, and the net effect is believable and cohesive.

Treble could be cleaner and crisper, say, or the bass better defined and the cumulative sound more dynamic. But few competitors come close to such an appealing mix of all-round attributes: a neatly-proportioned floorstanding form, clean-cut good looks and a sound you can simply sink yourself into.

# www.audio-shed.com

Free phone

Free advice

Free delivery

Free installation

Some things in black & white do make sense

Free yourself

0800 169 7079







#### Mission 775e

FLOORSTANDING SPEAKER £799.90 <

✓

One of the larger members of Mission's aerogel-coned 77-series, the floorstanding 775e is finished in real wood around the wrap, stands well over a metre tall and turns the scales to a hefty 21 kg, which makes a whole lot of classy-looking speaker for the £800 asking price. It's a two-way design, and stands tall to accommodate a d'Appolito style driver arrangement (with twin main drivers mounted above and below the tweeter), while also keeping the tweeter axis up at seated ear level. The two main drivers each have 120mm cones, and should give plenty of bass radiating area in conjunction with a large port. The tweeter is Mission's familiar 25mm fabric dome, mechanically decoupled using a leaf spring arrangement.

The panel reacted q