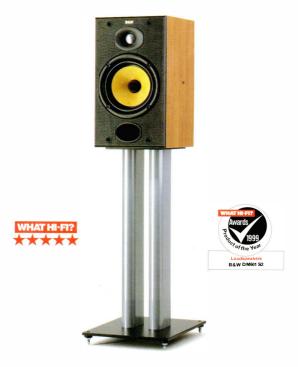

nly, the Statmat doesn't seem to lessen static charges – the fact that it often clings limpet-like to the CD when you've finished listening seems to point to limited control of static charges. But it does improve sound quality, no question.



# WE KNOW ABOUT POWER



Our advanced drivers are designed with controlled dispersion patterns and significantly improved off-axis performance. The MSP one-piece woofer diaphragm is geometrically optimized for controlled roll off and a high dynamic range. The extremely flat membrane geometry creates minimal phase lag. And the glued and thermically bonded high-grade SBR surround ensures excellent power control and eternal durability. That's why there will be no forces beyond your Dynaudio's control, whatever you choose to listen to. We know. Do you!



The tip.



The iceberg.

The 600 Series 2. For many the B&W 601 S2 is the peak of audiophile excellence in its category. But look beneath the surface and you'll find a complete hi-fi and home cinema speaker range of considerable stature. From the 602, 603, 605 and LCR6 (all What Hi-Fi five-star products in their own right), to our acclaimed 600 Series 2 home cinema package, there's much, much more to discover. To reveal all, book an audition at your B&W dealer. Or Call +44 (0)1903 750750 for details.



money can buy.