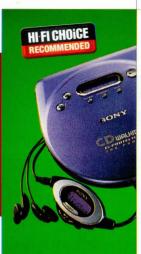

dy is perfect for poolside use, though the clip that clamps the player shut can be irritatingly stiff when you want disc access. It's also a rather bulky machine which some will think ugly, while others find its rubbery texture enticingly touchy-feely.

It's a sprightly performer, up-front and comparatively strong on detail, though also a little bright. It zips through rock and dance tracks with zest, while orchestral stuff comes across as more than just a wall of sound. The shock protection works a treat, and the supplied in-ear 'phones are OK, though their cliparound-the-ear fit takes some getting used to. Up-front and entertaining, though a little bright in character, this splash-proof model could be the perfect personal to take on holiday.

Philips 2 020 8680 4444 Reviewed in HFC 204









#### Sony D-EJ815

CD PLAYER £139.99

Sony's £140 D-EJ815 is super-stylish, hi-tech and highly desirable. It has ultra-effective shock protection, and also delivers a whopping playback time of 76 hours, if you combine its 'AA'-sized rechargeable batteries with alkaline ones placed in the canister supplied.

Ergonomics are good and build quality excellent. The in-line remote is intuitive when it comes to basic controls, though less commonly used functions are hidden rather awkwardly round the back, and the supplied in-ear headphones could be more comfy. Sound-wise, it's rather soft around the edges, and some may crave more detail and excitement, but its character is a comfortable listen over time and the overall sound is pleasingly robust. Hi-tech build and features make this a high