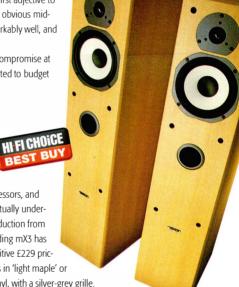

sion is likely to be underwhelming. Don't expect this speaker to reach out and grab you with melodrama and hype. Just sit back, relax, and give the sublime subtlety of this device time to work its magic. It's the little things that sneak up on you, like the smoothness and accuracy of the tonality, the spaciousness and exquisite focus of the image, and the simple (but very rare) observation that bass only happens when the music demands it. The speakers themselves seem to disappear as the perceived sources of sound, leaving just the soundstage itself behind. I tried several high quality amps and sources over the course of the review, and the F1s simply told it how it was, reproducing just what was fed to them, accurately and clearly.

TAG McLaren Audio 🕿 0800 783 8007 Reviewed in HFC 202





# Inside the new Total Film...





On sale now!

#### **Acoustic Energy** Aegis

MULTI-CHANNEL £639.85





Take a pair of floorstanding Aegis Threes for the main front left and right channels, a pair of the compact stand-mount Aegis Ones for the surround channels, and one Aegis Centre for the middle of the front soundstage, and you have a complete five-channel surround sound package for just over £600. Given the size of the Aegis Threes, it should be possible to do without additional subwoofery, at any rate when replaying music.

Smooth and even-handed to a fault, this package can hold its head up alongside significantly more expensive systems. However, it does also have a slightly sluggish and leaden quality, and seems rather lacking in the sort of dynamic punch and drive delivered by