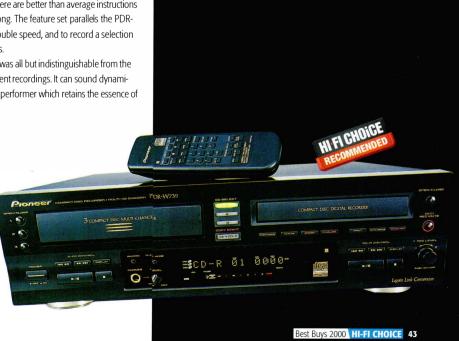

ter perhaps?) appear to impose some loss of presence and detail, which may explain the nature of the comments from the panel, and indeed the hands-on tests. However, this quality is not inherent in the recordings, which played back through the Krell test player with verve and distinction, sounding very similar though not identical to the original CDs. Used on lesser CD players, the CD-Rs even appeared to deliver an advantage over the original.

This model has a graunchy loader, although it functions satisfactorily, and its replay electronics sound a tad lazy and soft. But the Pioneer is capable of making excellent recordings, so assuming a user will already have a CD player as a source, this model can be welcomed with open arms.

Pioneer High Fidelity 2 01753 789789 Reviewed in HFC 205







### **Tuners**

What does radio mean to you? A painful racket that wakes you in the morning perhaps, or something you stick on to pass the time when you're driving? If so, you're missing out. Radio can be a revelation – a free diet of new music, entertainment and information, all at the spin of a dial. **And a hi-fi tuner will help you make the most of it.** 



Never the most fashionable of hi-fi components, tuners have hit the limelight of late because of the emergence of Digital Radio, aka Digital Audio Broadcasting (DAB). Just like TV, radio is in the process of switching from analogue broadcasts (FM/MW/LW) to digital. It is inevitably a long process – even the most conservative estimates reckon FM will still be around as this decade draws to a close. But digital is already with us