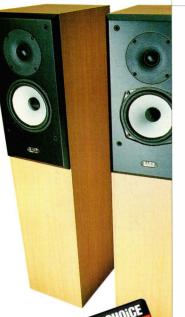

nits independently); if the option is there it's probably worth doing for optimum performance, though the effect varies from speaker to speaker.



The neighbours

were

quick

to

realise

flat

127

had

switched

on

their

new

Arcam

Diva

System.

Impress your neighbours with DiVA – Digitally integrated Video & Audio, the powerful new series from Arcam, the UK's biggest selling amplifier and CD manufacturer. DiVA's advanced engineering lifts music dynamics to another level. Build up your own spectacular system from: 2 CD players, 3 amplifiers, 2 power amplifiers, AM/FM tuner, DVD player, AV receiver. Best ask for a demonstration before you try it at home. ARCAM Pembroke Avenue Cambridge CB5 9PB England. Tel: +44 (0)1223 203203 www.arcam.co.uk



#### **Acoustic Energy** Aegis Two





The Aegis range is Acoustic Energy's budget range, the two-way standmount Aegis One (£150) gaining a confident Recommendation in HFC 187. Enter the Aegis Two, which is actually an Aegis One sitting on an integral, matching, vinyl-wrapped, mass-loaded stand. It's actually a sensible (and not uncommon) strategy to take a proven two-way stand-mount and re-package it as a floorstander, because many prefer the look of a floorstander to a smaller box on a metal stand.

Finished in vinyl woodprint cherry (with rosewood or black alternatives), a black textured front part-baffle adds extra strength here, and the speaker is supplied already mass-loaded. The main driver has a 100mm matt-silver metal alloy cone, mounted in a regular pressed steel basket. The tweeter uses a 25mm soft fabric dome, and