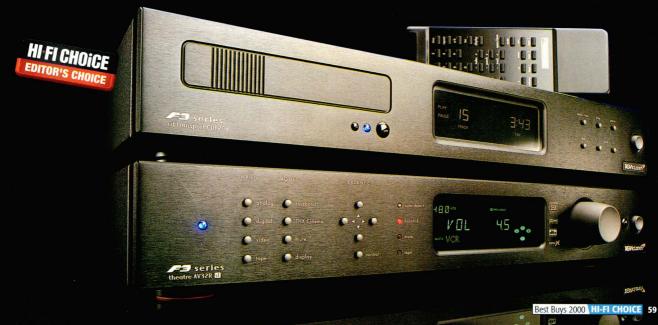

hat are thrown its way. It's perhaps best described as 'characterless', so smooth, so transparent and exquisitely detailed is its performance.

Fully synched up with TAG's CDT20R, the effortless, see-through sound of the AV32R lets the music through with minimum clutter and colour, though the partnering CD transport does bring a slight dryness to the party. However much subjective 'control' seems to be exercised by the CDT20R, the music itself still flows. There's no hint of precision for precision's sake, just an influence best described as 'sobering' or 'mature'. It's a tricky line to tread, but the CDT20R/AV32R combination can evidently tippy-toe through the most challenging musical performances without ever losing its composure.

TAG McLaren Audio 🕿 0800 783 8007

Reviewed in HFC 198



# Once Upon A Time...





...Home Theatre systems used to be big, cumbersome and ugly. And, their performance was pretty ordinary too.

But, all that has now changed. Because TEAC have just introduced a Home Theatre System with stunning looks and a performance way beyond its compact size. It is light years beyond your imagination. It comes complete with a 5x 50W amplifier, Dolby Digital DVD Player and a 6 Speaker package that includes an active sub with variable crossover and gain, matched

voicing centre, left and right speakers, and bipolar rear speakers.

It's all ready to plug in and play, all you need is a television. It will change the way you watch movies and other programmes at home for good. And best of all, the system costs less than £1100.

For once, a movie story with a happ