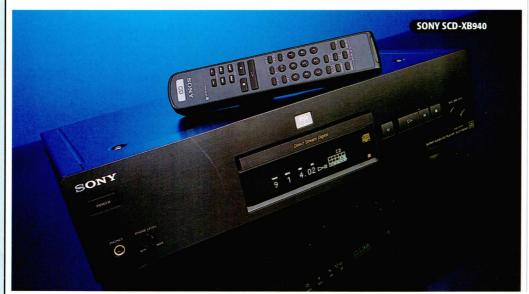

393567.
- B&W DM7 loudspeakers, £200. Meridian 203 DAC 7, £150. Musical Fidelity XD10 buffer stage, £60. Call (0191) 417 1669, after 6pm.
- New Sony TA-FB730R amp, 60W (£200 new), £155. Kenwood DP5090 CD player, with CD Text (£300 new), £150. Morduant Short 207 speakers, 150W (£440 new), £350. B&W CDM1SE (£600 new), £550. All boxed. Call (020) 8374 0592.
- Revox Evolution system. CD, tuner and amp in graphite finish with stick remote and high style. No speakers. £1,250 ono. Call (020) 7231 6184.

# WANTED

- Incognito or Sixstream tonearm rewiring kit for Rega RB series, Linn 45rpm adaptor, Rega R200 or Linn Basik tonearm. Call (01642) 594645.
- Printed circuit diagram required for Legend P300 power amplifier, circa early 80s. Manufactured by Audi Concepts Ltd. Call Mick (01926) 740254.



# BUYING TIPS Buying secondhand can be

a great way to pick up a bargain. A formerly-expensive secondhand component might well prove a better long-term bet than a brand-new product engineered down to a price. Do some research on which brands and products have a good service back-up, so if something does go wrong, you can get it fixed. Unless you purchase from a second-hand hi-fi dealer, you're unlikely to get any warranty. So it's up to you to ensure the fitness of any gear that you buy. Products such as speakers should be less prone to breakdown than amplifiers, and amps should be more reliable than CD players. But any abused component could be troublesome — have a proper dem, and judge the seller as well as the goods!

# Gilding the Lily

Even when you've put together the world's best