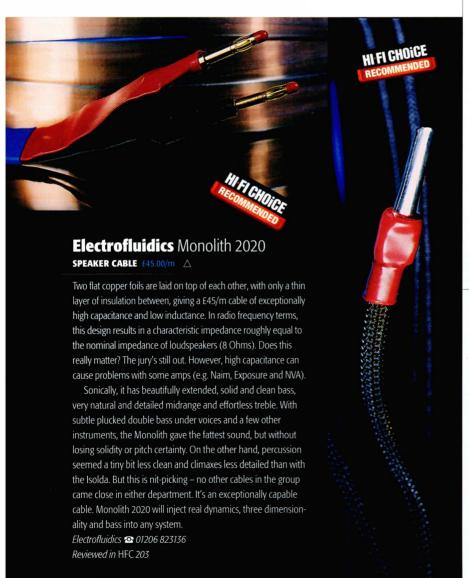

bass and treble – although it's normally supplied pre-terminated in either single or bi-wire form.

It offers a nicely rounded performance overall, with secure bass, natural-toned midrange and open, extended treble. Limitations are minor: when there is a need for really deep bass, it falls just slightly short of the best, and also has a touch of dryness which can affect voices, percussion and other transient-rich sounds. Imaging is wide and precise laterally, but lacks the last word in depth. Across a wide range of music it is gratifyingly easy to hear what is going on and to follow all the lines. Be it lively or laid back, no musical style fazes Slate. Widely compatible, this is one of the best from the brand we've heard to date.

Goldring Products **2** 01284 701101 Reviewed in HFC 203





#### **IXOS** Gamma 6003

The basic idea of lxos' Gamma Geometry is to criss-cross conductors

in order to reduce pick-up of electromagnetic interference but without actually twisting them together. Hence the third core, whose sole purpose is to align the two conductor cores. It's a practical and modestly priced cable at £3/m, and the review sample came fitted with some particularly clever proprietary banana plugs.

In such a budget cable it's unreasonable to expect perfection, but 'thinly spread and minor vices' is a good start. The bass is ultimately not as extended as some, but is at least highly consistent with musical style and playback level. Midrange and treble are a little dry but not seriously so, and detail is there if one goes a little way to meet it. Transient-rich sounds s