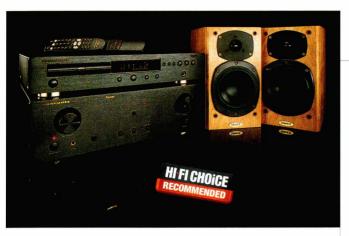

d sometimes there isn't even a black box in sight.

#### **Jargon Buster**

**LIFESTYLE SYSTEM:** A term sometimes used to describe stylish, pre-packaged systems. Often used generically, though American giant Bose claims ownership of the term. It's a rather outmoded word anyway...

**SEPARATES SYSTEM:** Any system which is built out of separate boxes – e.g. a CD player, an amp and a pair of speakers – is called a separates system. Separates can be bought from just one brand, or several can be combined to make up your ideal system – often the best way if sound is your absolute priority. The distinction is blurred by the existence of mini and micro systems consisting of separate components, but a separates system should really only be called such if its components are available separately.



#### **Marantz/Tannoy**

SEPARATES SYSTEM £729.80 △

Two of the bigger names in specialist hi-fi, Marantz and Tannoy forged an alliance back in 1995. Marantz taking on the role of distributing Tannov loudspeakers alongside its own electronics. The two companies work closely together in marketing and development, so a degree of sonic synergy is definitely on the cards. This system brings together the £300 Marantz CD 6000 OSE (original special edition) CD player, the £230 PM-6010 OSE integrated amplifier, and Tannoy's small £200 Revolution R1 speakers.

Both electronics components (see HFC 196) feature Marantz's 'soft-edged' alloy fascias, though the amplifier is much bulkier than its partnering CD player. The latter uses bitstream conversion, and is compatible with both CD Text and CD-RW.