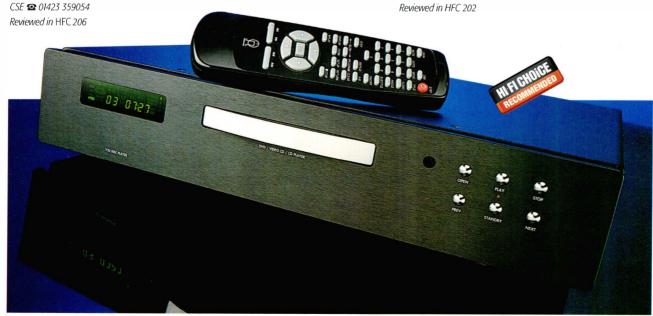

ce not heard in the others". This is indeed an excellent player: detailed and clean sounding, although the bass is a little on the thin side, and perhaps as a result imagery tends to lack depth and space.

Although ultimately it still only ranks alongside a decent budget CD player, it's one of just a handful of DVD players which manage that feat. It's fast, lucid and detailed, and though the bass is on the lean side, it's refined enough, and rises to the occasion well with some of the more complex material we tried. It is no less impressive as a video player, with average or slightly above average picture definition and colour, and the ability to deal with 24/96 recordings and CD-R/RWs places it in a class of its own at the price.

Pioneer High Fidelity ☎ 01753 789789 Reviewed in HFC 202





### Cables that unleash the true digital performance from your DVD player

### IXOS 105 Digital available in 1m

A purpose designed cable for utilising the coaxial output on DVD players. The IXOS 105 is rated at a true 75 ohms, and accurately reproduces the full Digital spectrum on current Digital soundtrack formats.



### IXOS 106 Fibre Optic available in 1m or 2m

Designed for the optical output, the IXOS 106 contains a medical grade fibre optical core for high quality digital signal transfer. The IXOS 106 features an IXOS Toslink™ connector, ensuring critical connection integrity.



Home Entertainment \*\* \*\* \*\* \*\* 07/00

### IXOS 124AV S-Video available in 1m and 3m

Used for S-Video output, the IXOS 124AV separates the luminance and chrominance signals, delivering clearer