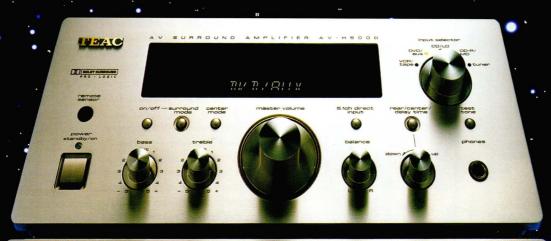

t's perhaps best described as 'characterless', so smooth, so transparent and exquisitely detailed is its performance.

Fully synched up with TAG's CDT20R, the effortless, see-through sound of the AV32R lets the music through with minimum clutter and colour, though the partnering CD transport does bring a slight dryness to the party. However much subjective 'control' seems to be exercised by the CDT20R, the music itself still flows. There's no hint of precision for precision's sake, just an influence best described as 'sobering' or 'mature'. It's a tricky line to tread, but the CDT20R/AV32R combination can evidently tippy-toe through the most challenging musical performances without ever losing its composure.

TAG McLaren Audio 🕿 0800 783 8007

Reviewed in HFC 198



# Once Upon A Time...





...Home Theatre systems used to be big, cumbersome and ugly. And, their performance was pretty ordinary too.

But, all that has now changed. Because TEAC have just introduced a Home Theatre System with stunning looks and a performance way beyond its compact size. It is light years beyond your imagination. It comes complete with a 5x 50W amplifier, Dolby Digital DVD Player and a 6 Speaker package that includes an active sub with variable crossover and gain, matched

voicing centre, left and right speakers, and bipolar rear speakers.

It's all ready to plug in and play, all you need is a television. It will change the way you watch movies and other programmes at home for good. And best of all, the system costs less than £1100.

For once, a movie story with a happy ending.

Visit your TEA