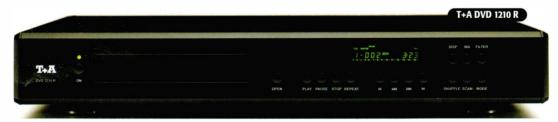

ttention to CD replay, and

claims its new £1,700 machine is a musical match for many top-notch dedicated CD players.

Inside, a high quality twin-laser mechanism nestles alongside a 10-bit video DAC and the same level of 192kHz/24-bit audio D/A conversation featured in the brand's respected CD players. There are three digital audio outputs, one of which is pure stereo, and a choice of five filter settings for a degree of personal sonic tailoring.

The DVD 1210 R is the latest model in a comprehensive range now distributed in the UK by BBG. Various product lines are available: The R Series of traditionally-styled hi-fi components, the M Series of compact separates, the K Series of one-box systems, various aluminium clad speakers and even a widescreen TV.

BBG Distribution 2 020 8863 9117



### Hi-fi imitates art



Tired of obtrusive boxes? Ever wished a Monet could make music? Now it can says Elac: the German firm claims to have made the first serious

wall-hanging loudspeaker. NXT technology has been harnessed to create the Imago panel, from which Elac has made a 'flat' speaker measuring 60x40cm with a depth of

Each panel sports two 'exciters' round the back to produce the necessary vibrations; they'll be sold singularly for installations or in pairs with a subwoofer for hi-fi or home cinema use. There are plenty of frame finishes available, including aluminium, real woods, anthracite and night blue laquer, and hundreds of panel images are said to be on the way, Monet included. Different sizes are also planned, but UK prices are unconfirmed as we go to press.

Sennheise