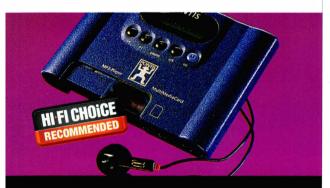

ample of the breed. Controls are neatly laid out, if a touch fiddly, and the main display is the large and informative. The in-line remote is pretty well designed too, and there are both optical and line cables for digital and analogue recording and playback.

Performance is notably up-front. It's the best of the bunch with classical and acoustic material, able to convey a greater sense of detail and separation between instruments, while sounding impressively vital with cleaner sounding rock and dance tracks. However, with rougher material it can get a bit bright and edgy, partly due to somewhat over-enthusiastic in-ear headphones. Smart design, a sprightly sound and a well-appointed package, this is an impressive piece of kit.

Sharp Electronics (UK) 22 0161 205 2333
Reviewed in HEC 204



#### Pontis SP504 MP3 PLAYER £158.20 △

Pontis' parallel-linked SP503 earned a reputation as one of the better sounding MP3 players around, and this new USB-equipped SP504 keeps that tradition intact. The player itself is rather heavy and not too pretty, but the overall package oozes quality. There's no built-in memory but two card slots are incorporated and one 32MB MMC card is included in the price. Management software is comprehensive and compatible with both PC and Mac.

This player really scores on sound quality. Pontis claims to have chosen internal components carefully, and the result is the best-sounding MP3 portable we've heard. Treble definition is good and the overall tone is clear, which is particularly audible if you upgrade the supplied in-ear 'phones. This is a great buy f