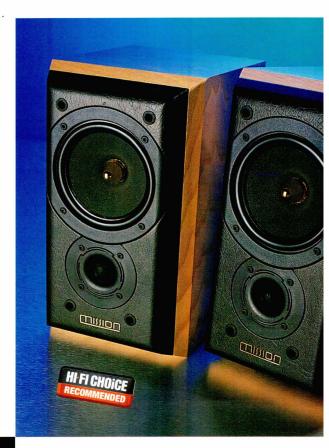

xy' effects, and a fair measure of transparency. The midband 'breathes' well, delivering a wide dynamic range right through the bass and midrange, albeit with a mild 'thickening' of textures and slight voice 'chestiness'. There's some lack of dynamic grip, and the sound as a whole lacks serious weight and authority, though there's plenty of headroom on tap, so no sense of strain when playing loud. Timing is very good, and the 775e delivers music with good pace and drive, all of which adds up to an involving, fun-filled experience.

Not a true heavyweight sonically, nor perhaps as neutral as some of the competition, the 775e is a very entertaining and communicative performer, with an unusually generous material content for the price.

Mission Electronics 2 01480 451777 Reviewed in HFC 204



#### Mission 782

FLOORSTANDING SPEAKER £699.99 <

The 782 is a new and radical design throughout, and unquestionably maintains Mission's deserved reputation at the forefront of modern loudspeaker design. It's exceptionally slim from the front, because the bass driver has been mounted on the side of the enclosure, and the front baffle only has to accommodate the smaller midrange and tweeter drivers. These bass drivers are mounted alongside their loading ports, low down and close to the floor, to deliver a more even and predictable response in room-coupling terms.

The midrange driver uses a brand new ceramic type cone material, code named Keraform, which Mission has helped develop with drive unit specialist Audax, 90mm in diameter, while the bass driver has a 120mm cone, and the tweeter