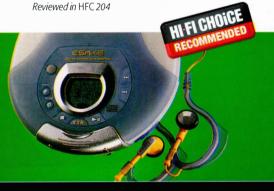

ut it boasts every facility a tape aficionado could ask for: Dolby B, auto-reverse and music search, together with a clever little function for reducing hiss between tracks. A stick-type rechargeable battery is supplied (less bulky than the cylindrical kind) and a clip-on battery adaptor is provided for normal 'AA' batteries as back-up. A whopping 80 hours of play time is claimed if you use both rechargeable and dry cell battery types at the same time.

Though not the best we've heard at the price, this Panasonic's performance is more than respectable, It is a little on the bright side but offers decent clarity and pace, and for once the bass boost function is worthwhile. A sleek aluminium body, decent sound and superb features make this a tempting tape buy.

Panasonic LIK 22 0990 357357



#### **Philips ACT 7583** CD PLAYER £115.00 △

This £115 CD personal from Philips follows the sporty route, with chunky build, bright colours and translucent plastics. Its splashproof body is perfect for poolside use, though the clip that clamps the player shut can be irritatingly stiff when you want disc access. It's also a rather bulky machine which some will think ugly, while others find its rubbery texture enticingly touchy-feely.

It's a sprightly performer, up-front and comparatively strong on detail, though also a little bright. It zips through rock and dance tracks with zest, while orchestral stuff comes across as more than just a wall of sound. The shock protection works a treat, and the supplied in-ear 'phones are OK, though their cliparound-the-ear fit takes some getting used