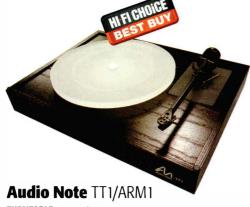

|                                                                                                                                               |
| Address                                               | · · · · · · · · · · · · · · · · · · ·                                                                                                         |
| ~~~~~~~~~~~~~~~~~~~~~~~~~~~~~~~~~~~~~~~               | Post Code                                                                                                                                     |
| Tel:                                                  | Fax:                                                                                                                                          |



TURNTABLE £425.00/£169.00 \

Audio Note's £425 TT1 comes optionally fitted with either of two Rega-based tonearms, both of which are fully re-wired by Audio Note. Our sample had the less expensive ARM1, at a total price of £594. The TT1 uses an acrylic platter and hub, and in outline bears a marked resemblance to the 'classic' Systemdek IIX. All is studiedly plain and unadorned, though usefully compact, and while it features a full floating subchassis layout, that's about it for frills. Should one need to, the subchassis is easily levelled using three allen bolts.

A turntable at this price has no right to sound this good or involving. Auditioned with the supplied Audio Note IQ1 cartridge, the TT1 delivers a beautifully open coherent sound with impressively wide dynamic range and bandwid