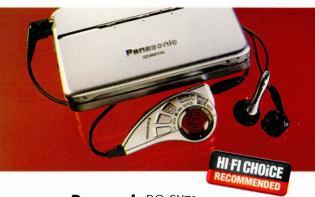

mputer to an MP3 portable.

**RIPPING:** Copying files from a CD, ready to be 'compressed' using a codec like MP3.

**PARALLEL/USB:** Some MP3 portables attach to your computer via a parallel (printer) port, others use USB connection. USB is a more efficient 'plug 'n' play' type of connector, but only newer PCs and Macs are equipped.

**ENCODING RATE:** Measured in kilobits per second (Kbps). The higher the figure, the better the quality and the more memory it will use. 128Kbps is often considered the 'optimised' rate for MP3.

**MMC CARD:** Multi Media Card. The most popular type of flash memory card for MP3 players. Capacity is measured in megabytes (MB) – a 32MB card will store around 35 minutes of music at 128Kbps. A CD-ROM offers 650MB of storage.

#### **BEST BUYS**

#### Personals



#### **Panasonic** RO-SX71

CASSETTE PLAYER £69.99  $\wedge$ 

This £70 aluminium-bodied Panasonic isn't much thicker than a cassette, but it boasts every facility a tape aficionado could ask for: Dolby B, auto-reverse and music search, together with a clever little function for reducing hiss between tracks. A stick-type rechargeable battery is supplied (less bulky than the cylindrical kind) and a clip-on battery adaptor is provided for normal 'AA' batteries as back-up. A whopping 80 hours of play time is claimed if you use both rechargeable and dry cell battery types at the same time.

Though not the best we've heard at the price, this Panasonic's performance is more than respectable, It is a little on the bright side but offers decent clarity and pace, and for once the bass boost funct