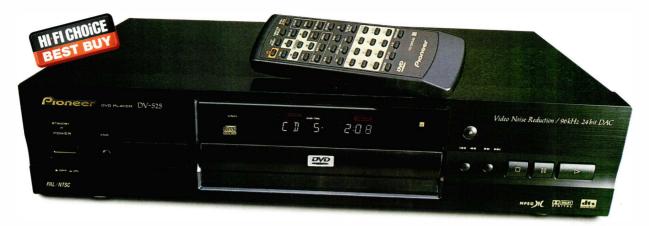

. Picture quality is notably stable, with good colour and definition which will come as a revelation to those who set their standards by VHS.

But it's sound quality we're most interested here, and the Philips springs a real surprise, not just with a jitter result that's near state of the art, but with a standard of sound reproduction as dynamic and responsive to subtle dynamic shadings as a CD



player. It can sound slightly raucous when extended, and with complex choral material the Philips becomes slightly untidy and lacking in subtlety and cleanness. Overall, the DVD750 has a level of audio resolution and soundstaging from compact disc in particular that makes a credible hi-fi/home cinema crossover component, as well as an affordable one.

Philips 2 020 8680 4444
Reviewed in HFC 198



#### **Primare V20**

DVD PLAYER £999.99 ▽

At first sight, the V20 looks a tad out of place alongside other DVD-A and SACD machines, and in fact closely resembles any of Primare's CD players, with the standard Primare fascia and control system, consisting of a bank of six buttons and a rather cramped display. This video player was designed by audiophiles, and pays more than the usual lip service to matters musical, though it won't output 96kHz from its digital output. There is no Scart socket, but instead there's a set of separate component video outputs, plus composite and S-Video outputs, and optical and electrical digital audio outputs. The Philips video section is interfaced by a Primare designed buffer, and all D/A converters and audio electronics are kept well away from the transp