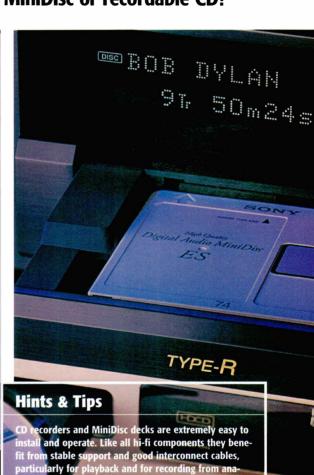

rious versions of ATRAC in existence.

**SCMS:** The copy management system employed by CD-R/RW and MiniDisc. For the user, it means you can't make a copy of a copy.

**SAMPLE RATE CONVERTER:** Some digital sources operate at a different sample rate to CD's 44.1kHz. For that reason, MiniDisc decks and CD recorders incorporate sample rate conversion. However, some recorders unnecessarily pass all data, including stuff from CD, through the converter. This can be to the detriment of the final recording, so look out for models where this can be by-passed.

**FINALISE:** A process carried out at the end of CD recording, whereby the disc's Table of Contents is permanently burned (a process that can be reversed with CD-RW). This is essential if the disc is to be playable on ordinary CD players.



t's suitable for digital (i.e. a 75 Ohm

recording digital-to-digital, but ensure it's set corre

When choosing your recorder, remember that this type

of technology is progressing with each product genera-

tion. For example, the latest MiniDisc recorders may

improved editing facilities, so it's worth investigating

quality blank media with sufficient recording time to

the most recent gear. And make sure you use good

incorporate a more recent version of ATRAC and

when copying from an analogue source.

cable). No recording level adju

suit your needs.



#### Pioneer MJ-D508

MINIDISC £200.00  $\triangle$ 

The £200 MJ-D508 is extremely attractively priced, and more than routinely equipped, using Pioneer's own mechanism as well as its own variant on the ATRAC data reduction codec, th