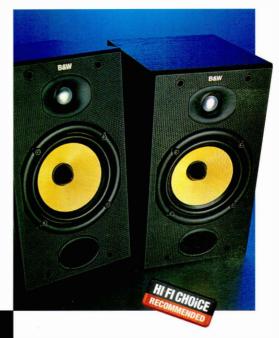

ould also be tolerable.

Top of the lists on the first listening test day, and a close second on day two, the 602 showed a real touch of class when presented alongside its contemporaries. This had much to do with an unusual measure of dynamic authority and accurately drawn contrasts, alongside a warm, rich balance.

Crescendi were handled with noteworthy headroom and freedom from strain, and the adjective 'communicative' kept cropping up in the listeners' notes. "Big; delivers the 'live' feel very successfully", commented one panellist. While the presence might be a little too restrained for some tastes, in every other respect this is an excellent speaker that's all the more impressive because of its relatively modest price. Best Buy.

B&W Loudspeakers 2 01903 750750

Reviewed in HFC 201



#### **B&W** DM601 S2

STAND MOUNT SPEAKER £199.95 △

A classic two-way stand-mount, the DM601 S2 has an impressive history that can be traced back at least two decades. Its immediate ancestor is the original 601 reviewed in 1996, and this new version looks almost identical, but incorporates some significant underskin engineering changes, including a radical new 'tubeloaded' tweeter. The vinyl finished enclosure has an internal volume of around 14 litres, while the main driver has a 120mm diameter Kevlar cone, and a tough cast alloy frame.

The build is solid enough, using a foam-lined box built from 13mm chipboard, while the front panel is a combination of structural plastics backed by 12mm MDF. The plastic moulding incorporates a small flared port, while twin terminal pairs provide bi-