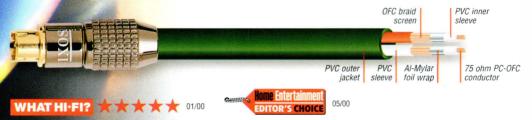

purpose designed cable for utilising the coaxial output on DVD players. The IXOS 105 is rated at a true 75 ohms, and accurately reproduces the full Digital spectrum on current Digital soundtrack formats.



### IXOS 106 Fibre Optic available in 1m or 2m

Designed for the optical output, the IXOS 106 contains a medical grade fibre optical core for high quality digital signal transfer. The IXOS 106 features an IXOS Toslink™ connector, ensuring critical connection integrity.



Home Entertainment \*\* \*\* \*\* \*\* 07/00

### IXOS 124AV S-Video available in 1m and 3m

Used for S-Video output, the IXOS 124AV separates the luminance and chrominance signals, delivering clearer and sharper picture quality. The IXOS 124AV features hard gold plated S-Video connectors for cleaner signal transfer.



### **IXOS 126AV Scart** available in 0.75m, 1.5m, 3.0m and 5.0m

difor the EuroScart system, the 126AV delivers precision picture definition and professional quality sound reproduction, teat convenient format. Its Ingot Metal Scart plug with gold plated pins, delivers a rugged and reliable performance.



For a colour brochure detailing the complete IXOS range or details of your nearest dealer please contact IXOS at IXOS Limited, Path Group Plc, Dormer Road, Thame Industrial Estate, Thame, Oxfordshire OX9 3UD UK Tel: (44) (0) 1844 219000 Fax: (44) (0) 1844 219099

www.ixos.co.uk

| Please contact your i<br>Avon                                                                                   | nearest dealer to purch                                                  | ase these cables