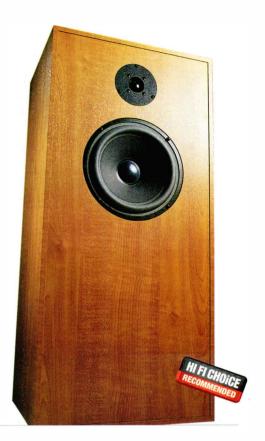

anel, along with a single terminal pair. The drivers are both flush-mounted. Room measurement points towards free space siting.

The Aegis Two did well in the panel listening tests, attracting particular praise for its stereo imaging, and for its openness and clarity, with fine detail projection. The bottom end showed generally good control and evenness, though no great weight, and sometimes seemed to struggle to keep up. Long term and hands-on it was rather less satisfying, with a distinctively 'shiny' quality that becomes a little relentless over the long haul.

The Aegis Two is a good all round speaker at a very competitive price, but a pair of Aegis Ones on budget stands is likely to have the edge, on both performance and price.

Acoustic Energy Ltd 2 01285 654432 Reviewed in HFC 201



#### **BC Acoustique** Araxe

FLOORSTANDING SPEAKER £1,140.00 <



It's a two-and-a-half-way design, using twin main drivers with 115mm cones, running the upper one right up to the crossover point, but using the lower one just to reinforce the bass. The tweeter is a full horn-loaded pressure device. Input terminals use 10 (!) 4mm sockets with bridging links, to select between three different relative tweeter levels, and single or bi-wire/-amp connection.

The Araxe did pretty well in the listening tests, though the panellists were a little unsettled by its 'differentness', and at least one panellist didn't find the horn tweeter particularly to taste. Another found his reaction varying from track to track, which perhaps indicates that this speaker is rather good at drawing out the very re