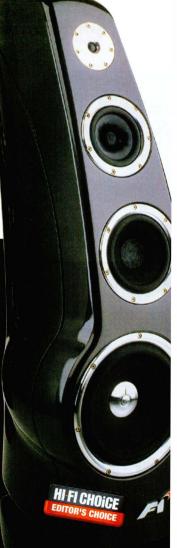

their top marks for the day, whilst the other two were rather less impressed. I suspect the doubters were reacting against the characteristically laid back balance, as extended subsequent hands-on listening left me quite convinced that this is an exceptionally fine loudspeaker, sonically very cultured and refined, with exceptional dynamic range, excellent timing, and clean, lively dynamics. Stereo images have good ambience recovery and fine transparency, combining a freedom from boxiness with delicate detailing and plenty of weight.

A class act, no question, the FB1's real strength is the way it combines the lively coherence of a high quality two-way, with the sort of bass weight and extension normally only found with multi-way designs.

*PMC* **№** 01707 393002 *Reviewed in* HFC 204





#### **NHT** Super Two

FLOORSTANDING SPEAKER £600.00  $\, < \,$ 

"Now Hear This" was the challenging slogan that originally helped build this American brand, along with some rather good loudspeaker designs it should be pointed out. The Super Two three-way is a logical step up from the Super One and 1.5 models, and is essentially a Super One with built-in subwoofer.

The all-over shiny black laminate is distinctive, if not quite genuine piano lacquer finish, and there are clever touches elsewhere, especially in the shaped steel brackets which take the place of plinth and spikes, looking neat, keeping the downward-facing bass driver the requisite distance above the floor, and ensuring good mechanical coupling with excellent overall stability.

The bass driver is completely hidden from vi