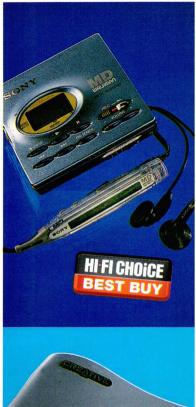

make the concept more accessible, replacing the rather fiddly memory cards with interchangeable memory 'backpacks'. The size and shape fits neatly in your hand, the display is eye-catchingly comprehensive and the menu system works like a dream.

Sound quality is robust: not quite the sweetest thing in MP3, but usefully tunable via a fine array of tone and EQ adjustments. It's 'codec agnostic' too: it supports MP3 and WMA file types as standard, and firmware can be upgraded via Net downloads. An in-line remote would have been cool, and 32MB of memory as standard is rather miserly compared to the 64MB models now emerging for not a great deal more. But for its excellent design and strong future proofing, the Rio 600 is safely and soundly Recommended.

Rio www.riohome.com Reviewed in HFC 208







| tle