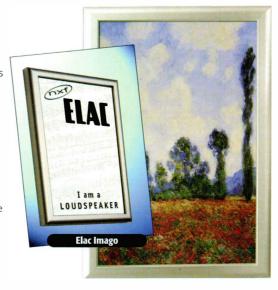

s art



Tired of obtrusive boxes? Ever wished a Monet could make music? Now it can says Elac: the German firm claims to have made the first serious

wall-hanging loudspeaker. NXT technology has been harnessed to create the Imago panel, from which Elac has made a 'flat' speaker measuring 60x40cm with a depth of

Each panel sports two 'exciters' round the back to produce the necessary vibrations; they'll be sold singularly for installations or in pairs with a subwoofer for hi-fi or home cinema use. There are plenty of frame finishes available, including aluminium, real woods, anthracite and night blue laquer, and hundreds of panel images are said to be on the way, Monet included. Different sizes are also planned, but UK prices are unconfirmed as we go to press.

Sennheiser 2 0800 652 5002





### Tannoy's new Dimension



Tannoy has unveiled a new high-end loud-

speaker line-up under the Dimension moniker. The aim was to create a true wide bandwidth speaker system for both two and multi-channel sources, incorporating SuperTweeters to extend treble response well beyond the realms of normal human hearing. Already tried and tested in HFC, this technology is intended to resolve the ultra-high frequency information available from new-generation disc formats while also enhancing the listening experience in the audioband.

The range entails three floorstanding pairs - the TD8 at £4,000, TD10 at £5,000 and TD12 at £6.500. There's also a £3.000 active subwoofer called the TD SUB and a £2,000 centre speaker, the TD C1. Fach model bar the sub features a main Dual Concentric driver, w