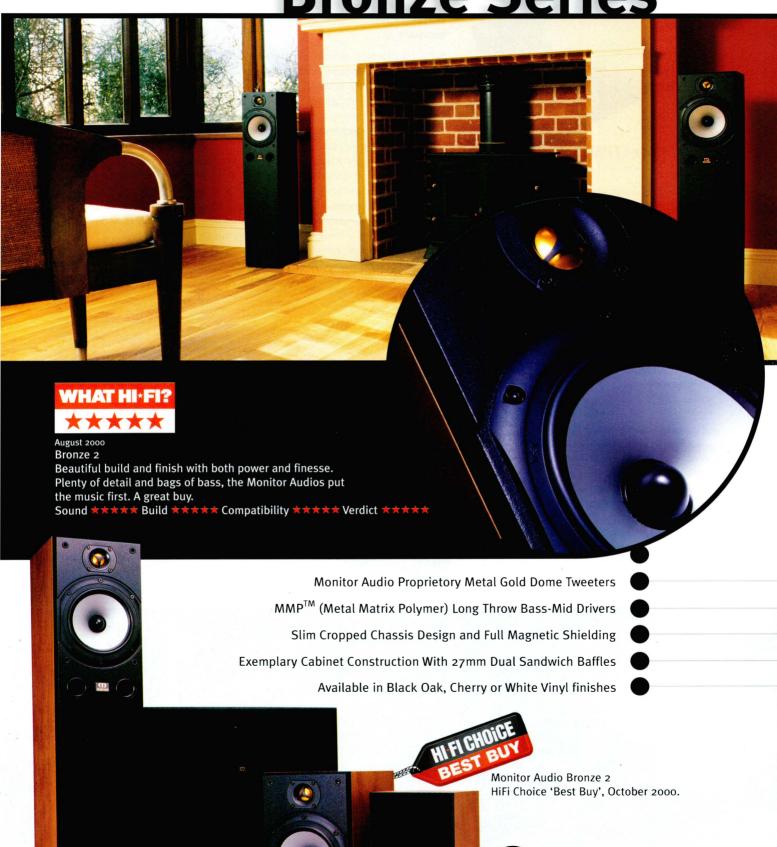

and crude, but it gives a rather good account of itself for the price, with a pleasing overall coherence which is pretty effective at getting the musical message across. The top end seems a little lacking in ultimate extension and transparency, and the overall impression is of a sound which is a little small – in scale, weight and dynamic range – but which keeps all the most important bits hanging together pretty well. It handles small scale material better than the very complex, which has a tendency to get a bit congested, but it always remains cheerfully communicative, swinging along with enthusiasm. A simple, well-founded turntable, this NAD delivers an impressive level of sound quality at a very modest price.

Lenbrook UK 2 01908 319360





the new Monitor Audio

**Bronze Series** 



**MONITOR AUDIO** As close as it gets

34 Clifton Road, Cambridge CB1 7EB England. Tel: 01223 242898 Fax: 01223 214532 email: info@monitoraudio.co.uk www.monitoraudio.co.uk

#### **VPI** HW19 Junior

TURNTABLE £650.00 >

An American company best known in Britain for its record cleaning machines, VPI's HW-19 Junior turntable is unusual in being upgradeable. This Junior version costs £550 (£650 with the supplied Rega RB300 tonearm), but can undergo two substantial upgrades at later stages if desired, mainly to the main bearing, suspension system and platter. It's a large and hefty unit, built into a solid hardwood plinth, with four Sorbothane pucks providing the suspension. The platter is thick acrylic, weighing some 7lbs, and a clamping system closely mechanically couples disc to the plat