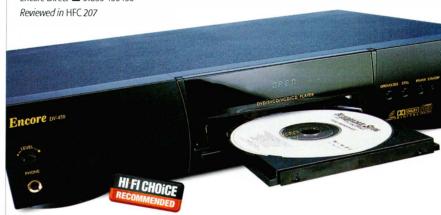

osite outputs and two pairs of stereo/mixed audio outputs, as well as the usual optical and electrical digital outputs.

Musically the Encore was on firm ground, impressing as an inviting player, nicely detailed, although a little messy with more complex material. It showed some heavy-handedness with certain recordings, particularly simple acoustic material that would normally reproduce with a more tangibly physical feel. There were some limitations. The Encore was the only player on test to trip up with some of the technical wizardry of *The Matrix*. There was also some moiré, high resolution stills looked a tad unstable, and colours a little grey. Not quite the cheapest DVD player around, it's well equipped, and for many it will be more than worth premium.

Encore Direct 2 01895 450450



### Philips DVD750

DVD PLAYER £280.00 >

The £280 DVD750 looks – not to put too fine a point on it – cheap and plasticky, but the remote handset is excellent. It has all the usual widgets, but unusually is equipped with a second laser to replay CD-R and CD-RW discs. It lacks some of the picture tweaking found elsewhere, although a ten-bit video processor is employed. There are two Scart sockets, composite and S-Video outputs, but the Scarts do not stretch to S-Video or RGB.

With a slow control response, a grindingly noisy loader and other mechanical noise too, and with its acres of shiny plastic, this DVD player does not immediately impress. Which just shows how appearances can deceive. Picture quality is notably stable, with good colour and definition which will come as a revelation t