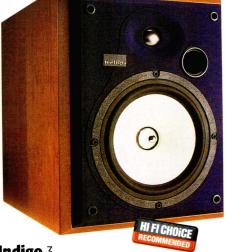

limentary. It was then quite a shock when the second day's panel put it close to the top of their lists. Subsequent familiarity has brought not contempt but respect, even though the Duet took a little time to worm its way into my affections. In truth, it does sound rather 'middly', and a relative lack of treble is immediately obvious, especially under direct comparison with other speakers. But said top end (what there is of it) is at least delicate and free from attention-grabbing resonances.

The Duet doesn't come cheap and does have its peculiarities and colorations. But its heart is in the right place, with fine temporal coherence and a liveliness that serves the music well, and therefore deserves cautious Recommendation.

Audio Group International 20 01752 333800

Reviewed in HFC 198



Indigo 3

STAND MOUNT SPEAKER £500.00 △

A new name on the scene, Indigo was created early in 1999 by an experienced team who felt the time was right to try and do it differently. As a result, they've come up with something a long way from usual stereotypes, which picks up many of its styling cues from the professional monitoring sector.

With a £500 pricetag, the Three's squat, dumpy shape flies in the face of current hi-fi fashion. It's a simple two-way stand-mount with an internal volume of 15 litres. All is magnetically shielded, the front baffle attractively sculpted, and the rest clothed in real wood veneer. The most controversial feature, perhaps, is that internal damping has been omitted. In-room measurements confirmed this design's suitability to

close-to-wall siting.

Prior to