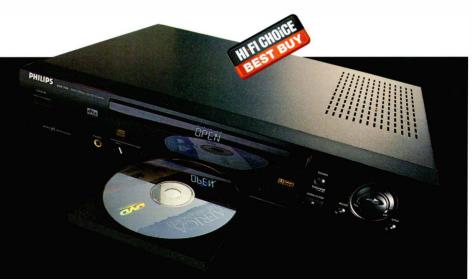

e tweaking found elsewhere, although a ten-bit video processor is employed. There are two Scart sockets, composite and S-Video outputs, but the Scarts do not stretch to S-Video or RGB.

With a slow control response, a grindingly noisy loader and other mechanical noise too, and with its acres of shiny plastic, this DVD player does not immediately impress. Which just shows how appearances can deceive. Picture quality is notably stable, with good colour and definition which will come as a revelation to those who set their standards by VHS.

But it's sound quality we're most interested here, and the Philips springs a real surprise, not just with a jitter result that's near state of the art, but with a standard of sound reproduction as dynamic and responsive to subtle dynamic shadings as a CD



player. It can sound slightly raucous when extended, and with complex choral material the Philips becomes slightly untidy and lacking in subtlety and cleanness. Overall, the DVD750 has a level of audio resolution and soundstaging from compact disc in particular that makes a credible hi-fi/home cinema crossover component, as well as an affordable one.

Philips 2 020 8680 4444
Reviewed in HFC 198



#### **Primare V20**

DVD PLAYER £999.99 ▽

At first sight, the V20 looks a tad out of place alongside other DVD-A and SACD machines, and in fact closely resembles any of Primare's CD players, with the standard Primare fascia and control system, consisting of a bank of six buttons and a rather cramped display. This video player was designed by audiophiles, and pays more than the usual lip servi