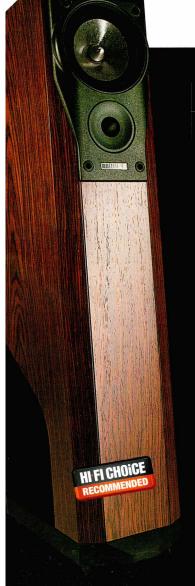

orcement will help fill out the midbass, but too much can upset the midband smoothness. So leave around 20cm between speaker and wall.

The 771e sounds a bit small, thin, and undernourished through the bass and lower midband. There's some lack of warmth and tonal 'richness' here, whose impact depended rather on the material being played. Dynamic expression and range are not strong points, but the mid and top sound clean, clear and coherent, with plenty of detail and expression, thanks to a touch of forwardness.

This little Mission does have its sonic limitations, especially at the bass end of things, but it handles the midband and top end like a thoroughbred. It's an obvious choice provided your room is fairly small, and you value the real wood finish. Mission Electronics 2 01480 451777





KONICA HEXAR RE



**CANON EOS 1V** 



**MINOLTA RIVA ZOOM 150** 



**CANON IXUS Z-50** 



**OLYMPUS CAMEDIA C-3030** 





KODAK PROFESSIONAL SUPRA 800 TAMRON 3.8-5.6/28-200 SUPER II





**PANASONIC DVD-LV75** 





**EPSON STYLUS PHOTO 2000P** 



**FUJICHROME PROVIA 100F** 



PHILIPS 32PW9616



PANASONIC TH-42PW3E/B



MINOLTA DIMÂGE SCAN ELITE

THOMSON 'SCENIUM' 44RW65ES





**ONKYO TX-DS989** 



**PANASONIC DVD-RV60** 

**PIONEER PDR-W739** 



When you see an EISA logo on a photo, video, audio or home cinema product, it means that the product has been tested and approved by EISA, an association of more than 40 leading consumer magazines from 20 European countries.



**EISA • EUROPEAN IMAGING AND SOUND ASSOCIATION** FIRST IN EUROPE . ASSOCIATED PHOTO/VIDEO/AUDIO/HOME CINE