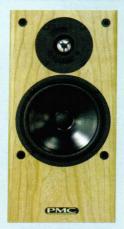

| 43<br>43<br>43<br>42<br>26<br>29<br>26<br>27<br>27<br>29<br>29<br>102<br>103<br>103<br>103<br>103<br>102<br>99             | Systems Cyrus (CD/amp) Kenwood VH-600 Linn Classik Marantz/Tannoy (separates) Marantz (CD/amp) Marantz Perla NAD/Dali (separates) NAD Silverline (CD/amp) Onkyo FSR-435 Roksan Kandy (CD/amp) Sony (separates) Sugden (CD/amp) Teac Reference 100 Talk Electronics (CD/amp) Yamaha Piano Craft Tuners Arcam Alpha 10 Sony ST-D777ES Technics ST-CT1000 Turntables AN TT1/ARM1 NAD 533 Rega Planar 25 VPI HW19 Junior Well Tempered Reference                      | 90<br>88<br>89<br>87<br>90<br>88<br>87<br>91<br>87<br>91<br>88<br>91<br>89<br>45<br>45<br>45<br>45 |

## NDWS

Resident roving reporter Tim Bowern brings you the latest hi-fi news.

#### **NEWS IN BRIEF**



PMC has launched a replacement for its TB1 stand-mount speaker. The TB2 employs improved transmission line technology and a revamped cabinet, and is said to have much in common with the excellent FB1 floorstander, both tonally and stylistically. Price is £600, or £650 for a magnetically shielded pair. A centre channel version is available separately at £325 - see next month's issue for a complete FB1/TB2 multi-channel package review! **2** 01707 393002

**PLINIUS** has introduced two

improved models to its UK range. The New Zealand based amp specialist has upgraded its 8150 integrated model (£2,250) with a new power supply, increased power and a tweaked phono stage. The less costly 2100l (£1,450) has also been improved

2 020 8459 8113

LG has announced its support for the DVD-RW record