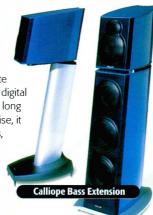

n the meantime, its designers have concentrated on coaxing the most from DVD-Video discs, be they movies or music, along with plain vanilla CD.

It's a top-loading player for reasons of stability, featuring an aluminium transport sub-chassis mass-loaded with lead. At its heart is an extremely well specified MPEG decoder chip and attention to detail is strong throughout, at least on

paper. There's extensive internal decoupling, high quality PCB construction. a large toroidal transformer, carefully implemented clocking, separate drivers for its two coaxial digital audio outputs... the list is long and impressive. Audio-wise, it outputs Dolby Digital, dts, MPEG and PCM stereo data at up to 96kHz/ 24-bits. It also boasts strong future-proofing, its firmware upgradable via Internet downloads



Also new from TAG McLaren is a bass

unit for its £1,499 Calliope stand mount speaker. Priced at £2,995 per pair, the Calliope Bass

Extension Module sits under its smaller sibling to form a three-way floorstander. It features three 15cm composite-coned drive units and an aluminium cabinet 'wrap', available in a range of colours. Finally, there's now a match-

ing centre speaker for multi-channel applications – the Calliope Centre Loudspeaker, priced at £1,199. TAG McLaren 2 0800 783 8007

### hfc.rules.ok

TAG McLaren DVD32R



HI FI CHOICE

Internet users voted CD their favourite format in Hi-Fi Choice's first Online poll. The familiar silver disc had a significant lead with 37% of the

1,500 votes. MiniDisc came second with 24%, just ahead of vinyl with 23%. DVD and SACD received only