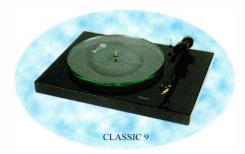

estral climaxes to grow and soar without any obvious compression. The sound just gets bigger, bolder and indomitably confident.

A powerful-sounding combination capable of driving big systems with great confidence, the so-called '5-channel' amplifier represents particularly good value. This is a multichannel combination for the committed audiophile. Roksan Audio 🕿 020 8900 6801 Reviewed in HFC 198



### Analog is everything







#### Ortofon - the world's oldest and largest cartridge manufacturer

With award winning record playing systems available from as little as £110, a range stretching to £2,000 and fortunes still being spent on R&D, there never has been a greater choice for the vinyl lover and music enthusiast

#### Pro-ject - the world's largest Hi-Fi turntable manufacturer







#### Rotel RSP985/RB985 III

A/V MULTI-CHANNEL AMPLIFIER £1,700.00/£700.00 ▽



The RSP-985 is one surround preamp you just can't use without a television... Step-by-step on-screen menus are provided for setting up the speaker configuration and interchannel delay, the digital input status (including volume offset), the subwoofer configuration (including the mix level for DD and dts software) in addition to setting the balance between all 5.1 channels.

Rotel's £1,600 RSP-985 processor is dominated by a large, rotary volume control and flanked by push-button input/tape out selectors, with a row of LEDs to denote dts, DD or Pro-Logic surround modes. It's augmented by a button-fest of a remote control (more than 50) to give access to the comprehensive software within. There's even THX Ultra