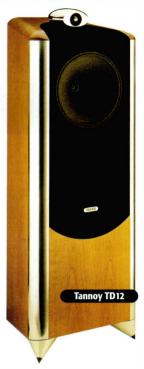

art



Tired of obtrusive boxes? Ever wished a Monet could make music? Now it can says Elac: the German firm claims to have made the first serious

wall-hanging loudspeaker. NXT technology has been harnessed to create the Imago panel, from which Elac has made a 'flat' speaker measuring 60x40cm with a depth of

Each panel sports two 'exciters' round the back to produce the necessary vibrations; they'll be sold singularly for installations or in pairs with a subwoofer for hi-fi or home cinema use. There are plenty of frame finishes available, including aluminium, real woods, anthracite and night blue laquer, and hundreds of panel images are said to be on the way, Monet included. Different sizes are also planned, but UK prices are unconfirmed as we go to press.

Sennheiser 2 0800 652 5002





### Tannoy's new Dimension



Tannoy has unveiled a new high-end loud-

speaker line-up under the Dimension moniker. The aim was to create a true wide bandwidth speaker system for both two and multi-channel sources, incorporating SuperTweeters to extend treble response well beyond the realms of normal human hearing. Already tried and tested in HFC, this technology is intended to resolve the ultra-high frequency information available from new-generation disc formats while also enhancing the listening experience in the audioband.

The range entails three floorstanding pairs - the TD8 at £4,000, TD10 at £5,000 and TD12 at £6.500. There's also a £3.000 active subwoofer called the TD SUB and a £2,000 centre speaker, the TD C1. Fach model bar the sub features a main Dual Concentric driver, wit