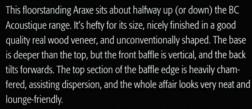

-mounted. Room measurement points towards free space siting.

The Aegis Two did well in the panel listening tests, attracting particular praise for its stereo imaging, and for its openness and clarity, with fine detail projection. The bottom end showed generally good control and evenness, though no great weight, and sometimes seemed to struggle to keep up. Long term and hands-on it was rather less satisfying, with a distinctively 'shiny' quality that becomes a little relentless over the long haul.

The Aegis Two is a good all round speaker at a very competitive price, but a pair of Aegis Ones on budget stands is likely to have the edge, on both performance and price.

Acoustic Energy Ltd 2 01285 654432 Reviewed in HFC 201



#### **BC Acoustique** Araxe

FLOORSTANDING SPEAKER £1,140.00 <



It's a two-and-a-half-way design, using twin main drivers with 115mm cones, running the upper one right up to the crossover point, but using the lower one just to reinforce the bass. The tweeter is a full horn-loaded pressure device. Input terminals use 10 (!) 4mm sockets with bridging links, to select between three different relative tweeter levels, and single or bi-wire/-amp connection.

The Araxe did pretty well in the listening tests, though the panellists were a little unsettled by its 'differentness', and at least one panellist didn't find the horn tweeter particularly to taste. Another found his reaction varying from track to track, which perhaps indicates that this speaker is rather good at drawing out the very real differences between recordings. That certainly seemed to be the