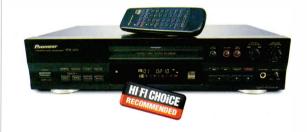

ilter perhaps?) appear to impose some loss of presence and detail, which may explain the nature of the comments from the panel, and indeed the hands-on tests. However, this quality is not inherent in the recordings, which played back through the Krell test player with verve and distinction, sounding very similar though not identical to the original CDs. Used on lesser CD players, the CD-Rs even appeared to deliver an advantage over the original.

This model has a graunchy loader, although it functions satisfactorily, and its replay electronics sound a tad lazy and soft. But the Pioneer is capable of making excellent recordings, so assuming a user will already have a CD player as a source, this model can be welcomed with open arms.

Pioneer High Fidelity 2 01753 789789 Reviewed in HFC 205







### **Tuners**

What does radio mean to you? A painful racket that wakes you in the morning perhaps, or something you stick on to pass the time when you're driving? If so, you're missing out. Radio can be a revelation – a free diet of new music, entertainment and information, all at the spin of a dial. **And a hi-fi tuner will help you make the most of it.** 



Never the most fashionable of hi-fi components, tuners have hit the limelight of late because of the emergence of Digital Radio, aka Digital Audio Broadcasting (DAB). Just like TV, radio is in the process of switching from analogue broadcasts (FM/MW/LW) to digital. It is inevitably a long process – even the most conservative estimates reckon FM will still be around as this decade draws to a close. But digital is already with