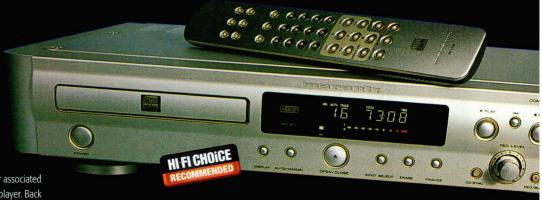

but also happens to be able to make CD-R and CD-RW recordings. Only a discreet record level control and some apparently minor associated switching distinguishes it a more upmarket CD player. Back panel fittings are comprehensive, with good quality socket.

panel fittings are comprehensive, with good quality socketry. Internally the DR-17 features many of the technologies associated with the brand. The die-cast mechanism is quick acting, and the 'finalise' function that prepares discs for replay on CD players is particularly quick acting. On the recording side, the sample rate converter that allows recording from non-44.1 kHz sources is bypassed when not required.

"I really like this one," was one quite typical comment from the panel. "Everything sounds more closely miked than (the last



player), and a wealth of detail shines through." Others highlighted some edginess on the orchestral strings, however; so once again, there appears to be a relationship between the playback jitter identified by the lab tests, and a degree of hardness and grain. But although recordings could be improved by replaying on a better CD player, this remains an excellent sounding machine in all modes. It has a much more polished and subtle sound quality, a more potent bass and more three-dimensional imagery than was achieved elsewhere in this group. The relatively high jitter takes some toll on performance, but this remains a distinctly superior recorder and CD player alike.

Marantz Hi-Fi UK 🕿 01753 680868

Reviewed in HFC 205

## 7308 O O O 00

**Philips** CDR951

**CD-R/RW** £380.00 △

The £38