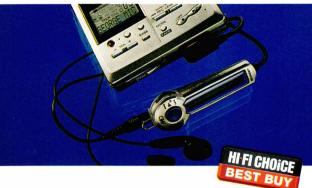

0 111999 Reviewed in HFC 204

#### **Digimedia** Music Store/Soulmate



Take a 6.4GB hard drive for storage, add a CD drive, MP3 encoding/ decoding and put it all in a single £350 box – all the joys of MP3 without a computer. Slip in a CD, convert it to MP3 files and store on the hard drive. Or download Internet files via the USB port. As a CD player, the Music Store doesn't cut it, but with MP3 it's one of the better units - not overtly harsh though still opaque. But the ace up the Music Store's sleeve is the Soul Mate, a solid state personal with a 48MB memory. This docks into the Music Store so you can transfer 30 to 60 minutes of music. Although it isn't expandable and sound is average, the package is impressive in concept and execution.

Digmedia www.digmedia.cc Reviewed in HFC 208



#### Sharp MD-MT831H MINIDISC PLAYER €229.00 △

For the last few years Sharp's recordable MD personals have been among the best around. Compact and solidly built, the MD-MT831H is an excellent example of the breed. Controls are neatly laid out, if a touch fiddly, and the main display is the large and informative. The in-line remote is pretty well designed too, and there are both optical and line cables for digital and analogue recording and playback.

Performance is notably up-front. It's the best of the bunch with classical and acoustic material, able to convey a greater sense of detail and separation between instruments, while sounding impressively vital with cleaner sounding rock and dance tracks. However, with rougher material it can get a bit bright and edgy, partly due to somewhat