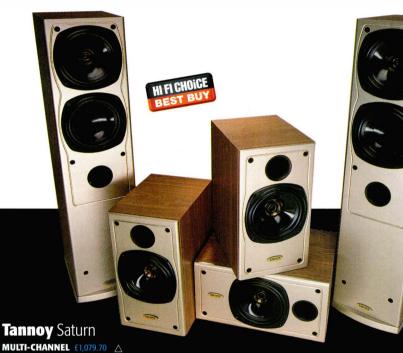

grunt and some lack of warmth. The top is a trifle elevated too, so there's something of the 'loudness contour' about the overall effect, which is by no means unpleasant.

Surround sound music had a similar overall character, giving a marvellous impression of scale. Midband dynamics did seem a trifle constrained, but the voicing is delightfully natural and musical, and the sheer spaciousness and freedom from boxiness seemed fair compensation for the slightly wayward balance.

This Mission package does have its idiosyncrasies, but it also has considerable charm and an easy musicality that is difficult to resist. It's good looking, and seems well worth a Recommended flag at under £1,200.

Mission Flectronics 2 01480 451777 Reviewed in HFC 198

Tannoy Ltd 2 01753 680868 Reviewed in HFC 198



Tannoy's Saturn range of mid-price speakers have been developed with more than half an eye on the

enclosures are economically vinyl finished, but the star attraction is undoubtedly the classy cast-frame,

dual-concentric main driver with 120mm main cone used throughout. The total package comes to a few

pounds less than £1,100, which seems very good value. It consists of two Saturn S6 floorstanders for the

main left/right channels (£500/pair), plus a pair of stand-mounts (£380) and a centre channel (£200).

very well-controlled box colorations, though the treble might be just a little sweeter to advantage.

Surround sound operation was equally impressive, placing this relatively inexpensive Tannoy package

right up amongst the leaders. The surround soundfield has a tension, coherence a