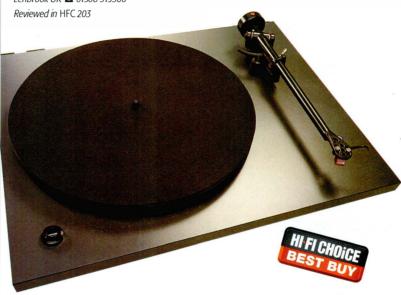

surprising the sound quality is a little coarse and crude, but it gives a rather good account of itself for the price, with a pleasing overall coherence which is pretty effective at getting the musical message across. The top end seems a little lacking in ultimate extension and transparency, and the overall impression is of a sound which is a little small – in scale, weight and dynamic range – but which keeps all the most important bits hanging together pretty well. It handles small scale material better than the very complex, which has a tendency to get a bit congested, but it always remains cheerfully communicative, swinging along with enthusiasm. A simple, well-founded turntable, this NAD delivers an impressive level of sound quality at a very modest price.

Lenbrook UK 2 01908 319360





the new Monitor Audio

**Bronze Series** 



**MONITOR AUDIO** As close as it gets

34 Clifton Road, Cambridge CB1 7EB England. Tel: 01223 242898 Fax: 01223 214532 email: info@monitoraudio.co.uk www.monitoraudio.co.uk

#### **VPI** HW19 Junior

TURNTABLE £650.00 >

An American company best known in Britain for its record cleaning machines, VPI's HW-19 Junior turntable is unusual in being upgradeable. This Junior version costs £550 (£650 with the supplied Rega RB300 tonearm), but can undergo two substantial upgrades at later stages if desired, mainly to the main bearing, suspension system and platter. It's a large and hefty unit, built into a solid hardwood plinth, with four Sorbothane pucks providing the suspension. The platter is thick acrylic, weighing some 7lbs, and a clamping syste