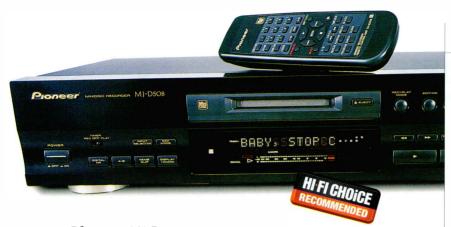

LISE:** A process carried out at the end of CD recording, whereby the disc's Table of Contents is permanently burned (a process that can be reversed with CD-RW). This is essential if the disc is to be playable on ordinary CD players.



t's suitable for digital (i.e. a 75 Ohm

recording digital-to-digital, but ensure it's set corre

When choosing your recorder, remember that this type

of technology is progressing with each product genera-

tion. For example, the latest MiniDisc recorders may

improved editing facilities, so it's worth investigating

quality blank media with sufficient recording time to

the most recent gear. And make sure you use good

incorporate a more recent version of ATRAC and

when copying from an analogue source.

cable). No recording level adju

suit your needs.



#### Pioneer MJ-D508

MINIDISC £200.00  $\triangle$ 

The £200 MJ-D508 is extremely attractively priced, and more than routinely equipped, using Pioneer's own mechanism as well as its own variant on the ATRAC data reduction codec, the data-compression heart of MiniDisc. The Pioneer jumps through all the usual MD-type hoops, and in addition has an internal memory, which allows late starts to recordings without truncating the beginning of the music. There are some other unusual features too, such as the ability to adjust the record level when making digital recordings, and it is also possible to use the internal D/A converters separately from the rest of the recorder.

"It was not great for me," was a concluding comment from one of the panel. "The whole effect is disjointed, with a start a