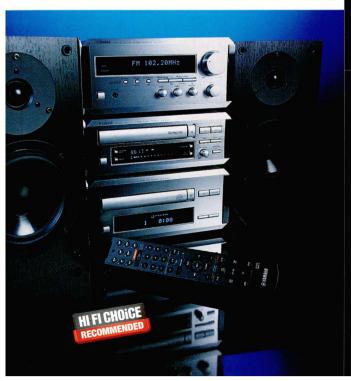

Floorstanding speakers added several degrees of bass weight, while pushing the volume up allows the sound to get well out of the boxes, although there isn't sufficient grunt to fill a larger room.

The Onkyo proved very capable of hauling in distant RDS radio signals, but emphasises FM hiss and tends towards splashy treble as the volume increases. MiniDisc recording from either CD or the radio could not be simpler, and the performance is eminently capable.

The open and lightweight sound is never going to establish the Onkyo as a party animal, but in terms of offering a crisp and detailed performance there were few models in the group to touch it. It is best partnered with larger, preferably floorstanding, speakers, to assist the bass.

*Jamo UK* **№** 01788 556777 *Reviewed in* HFC 203



#### **Linn** Classik

STYLE SYSTEM £1,020.00  $\nabla$ 

Linn's £1,020 Classik redefines the term 'lifestyle system'. A single-box amp, tuner and CD in a neutral coloured case, build is solid and inspiring. Linn recommends its stylish Local speakers (£195) or traditional Kans (£325), so we tried both. The design is unerringly Linn, a plain, odd-sized box with all the controls and display clustered to one side. The Classik has no built-in recording device, and a lack of digital outputs effectively bars digital recording to an MD or CD-R deck, while connection protocols are also unconventional. The 'sausage finger'-unfriendly remote control is functional but uninspiring, though once you get used to it, operation is quite easy.

The little Local speakers were no match for the Classik syste