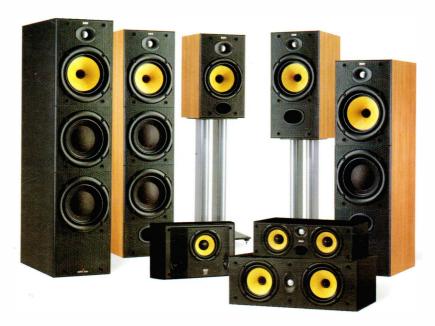

tmat doesn't seem to lessen static charges – the fact that it often clings limpet-like to the CD when you've finished listening seems to point to limited control of static charges. But it does improve sound quality, no question.



# WE KNOW ABOUT POWER



Our advanced drivers are designed with controlled dispersion patterns and significantly improved off-axis performance. The MSP one-piece woofer diaphragm is geometrically optimized for controlled roll off and a high dynamic range. The extremely flat membrane geometry creates minimal phase lag. And the glued and thermically bonded high-grade SBR surround ensures excellent power control and eternal durability. That's why there will be no forces beyond your Dynaudio's control, whatever you choose to listen to. We know. Do you!



The tip.



The iceberg.

The 600 Series 2. For many the B&W 601 S2 is the peak of audiophile excellence in its category. But look beneath the surface and you'll find a complete hi-fi and home cinema speaker range of considerable stature. From the 602, 603, 605 and LCR6 (all What Hi-Fi five-star products in their own right), to our acclaimed 600 Series 2 home cinema package, there's much, much more to discover. To reveal all, book an audition at your B&W dealer. Or Call +44 (0)1903 750750 for details.



money can buy.