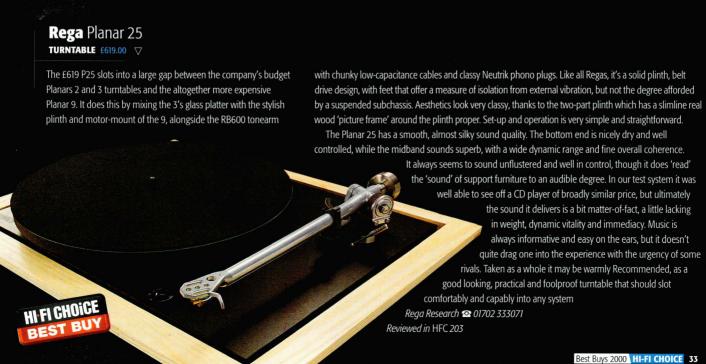

rprising the sound quality is a little coarse and crude, but it gives a rather good account of itself for the price, with a pleasing overall coherence which is pretty effective at getting the musical message across. The top end seems a little lacking in ultimate extension and transparency, and the overall impression is of a sound which is a little small – in scale, weight and dynamic range – but which keeps all the most important bits hanging together pretty well. It handles small scale material better than the very complex, which has a tendency to get a bit congested, but it always remains cheerfully communicative, swinging along with enthusiasm. A simple, well-founded turntable, this NAD delivers an impressive level of sound quality at a very modest price.

Lenbrook UK 2 01908 319360





the new Monitor Audio

**Bronze Series** 



**MONITOR AUDIO** As close as it gets

34 Clifton Road, Cambridge CB1 7EB England. Tel: 01223 242898 Fax: 01223 214532 email: info@monitoraudio.co.uk www.monitoraudio.co.uk

#### **VPI** HW19 Junior

TURNTABLE £650.00 >

An American company best known in Britain for its record cleaning machines, VPI's HW-19 Junior turntable is unusual in being upgradeable. This Junior version costs £550 (£650 with the supplied Rega RB300 tonearm), but can undergo two substantial upgrades at later stages if desired, mainly to the main bearing, suspension system and platter. It's a large and hefty unit, built into a solid hardwood plinth, with four Sorbothane pucks providing the suspension. The platter is thick acrylic, weighing some 7lbs, and a clamping system