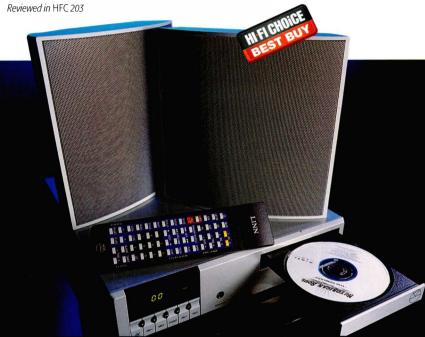

inny and coloured. Hooking up the Kans was an altogether more enjoyable experience, providing a fast-track journey back to the world of real hi-fi. The sound is rich and detailed, giving well-recorded female vocals a very tangible presence. Rock and dance tracks have plenty of weight and drive, and the system retains enough air at the top end to sound equally impressive with female vocal and light classics. The tuner is also rather good, albeit with a hint of mush in the treble range.

The Linn Classik is supremely neutral and well balanced, and would not sound out of place up against a similarly priced stack of traditional hi-fi separates. There are a few niggles, but for pure sound quality in a compact system there is very little to touch it at this price

Linn Products 🕿 0141 307 7777



#### Yamaha Piano Craft

STYLE SYSTEM £650.00

Yamaha's £400 (£650 with MD) Piano Craft system comes in three boxes as standard, comprising a receiver, CD player and cassette deck. (An MD option was not available in time for this review.) Cosmetically it has a clean and uncluttered appeal, though things get a little untidy around the back. Among the usual selection of analogue and digital connections is a line-level subwoofer feed for Yamaha's SW45 active sub (an extra £140) to boost the bass. The controls feel a little plasticky, but the system is supplied with a single, well laid-out remote control.

'Brash and aggressive' summed up the initial performance, although matters improved noticeably as the speakers were run in, and on day two the sound was much improved. The treble is still