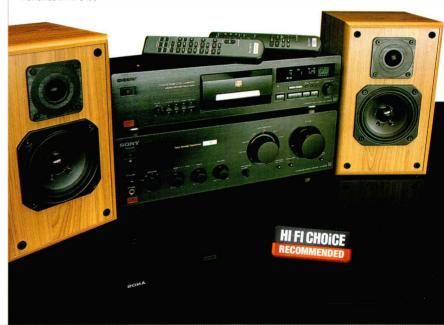

their best, and limiting the system's ability to play loud. That said, overall results were surprisingly good, the razor-sharp timing and strong dynamic abilities of both CD player and amp ensuring that music was delivered with its energetic spirit intact. From the leading edge of a piano note to the snap of a pulsing rhythm, this system shows resolution rare in a set-up costing less than £600, and has a commendable ability to pull ambience from a recording and present a believable sound stage

Consider the speakers as something of a stop-gap, ripe and ready for upgrading when funds permit in order to take better advantage of the potential quality of the electronics. But even as it stands, this is still an impressive little system for the price.

Sonv UK 2 0990 111999 Reviewed in HFC 199



#### NAD/Dali

SEPARATES SYSTEM £999.85 <

This combination of NAD amp and CD player with Dali speakers total very close to £1,000, the money spread quite evenly between NAD's £330 C540 CD player, its £270 C340 amplifier, and a pair of Dali Royal Menuet II speakers (£400) which are imported from Denmark by the same distributor.

Tested in HFC 190, the latter are true miniatures with just an 80mm diameter main diaphragm, which means they're really only suited to driving smallish rooms (and a subwoofer might be a particularly worthwhile accessory). The upside is a delightful line in polished real wood veneer. The relatively new C540 CD player comes in NAD's familiar grey battle garb, but looks altogether more 'styled' than earlier generations. The same is true of the C340 amp (HFC 192), wh