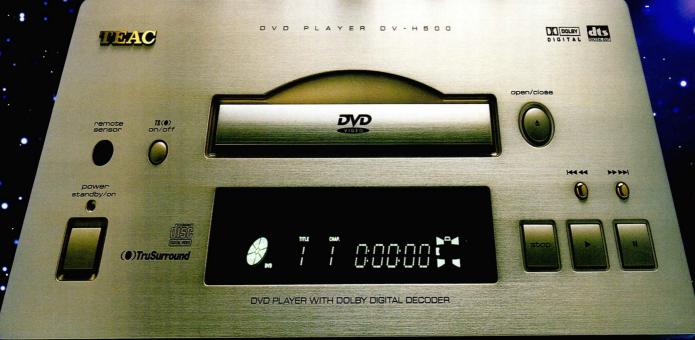

s perhaps best described as 'characterless', so smooth, so transparent and exquisitely detailed is its performance.

Fully synched up with TAG's CDT20R, the effortless, see-through sound of the AV32R lets the music through with minimum clutter and colour, though the partnering CD transport does bring a slight dryness to the party. However much subjective 'control' seems to be exercised by the CDT20R, the music itself still flows. There's no hint of precision for precision's sake, just an influence best described as 'sobering' or 'mature'. It's a tricky line to tread, but the CDT20R/AV32R combination can evidently tippy-toe through the most challenging musical performances without ever losing its composure.

TAG McLaren Audio 🕿 0800 783 8007

Reviewed in HFC 198



# Once Upon A Time...





...Home Theatre systems used to be big, cumbersome and ugly. And, their performance was pretty ordinary too.

But, all that has now changed. Because TEAC have just introduced a Home Theatre System with stunning looks and a performance way beyond its compact size. It is light years beyond your imagination. It comes complete with a 5x 50W amplifier, Dolby Digital DVD Player and a 6 Speaker package that includes an active sub with variable crossover and gain, matched

voicing centre, left and right speakers, and bipolar rear speakers.

It's all ready to plug in and play, all you need is a television. It will change the way you watch movies and other programmes at home for good. And best of all, the system costs less than £1100.

For once, a movie story with a happy ending.

Visit your TEAC