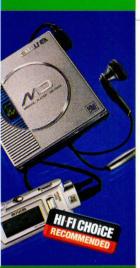

is perfect for poolside use, though the clip that clamps the player shut can be irritatingly stiff when you want disc access. It's also a rather bulky machine which some will think ugly, while others find its rubbery texture enticingly touchy-feely.

It's a sprightly performer, up-front and comparatively strong on detail, though also a little bright. It zips through rock and dance tracks with zest, while orchestral stuff comes across as more than just a wall of sound. The shock protection works a treat, and the supplied in-ear 'phones are OK, though their cliparound-the-ear fit takes some getting used to. Up-front and entertaining, though a little bright in character, this splash-proof model could be the perfect personal to take on holiday.

Philips 2 020 8680 4444 Reviewed in HFC 204









#### Sony D-EJ815

CD PLAYER £139.99

Sony's £140 D-EJ815 is super-stylish, hi-tech and highly desirable. It has ultra-effective shock protection, and also delivers a whopping playback time of 76 hours, if you combine its 'AA'-sized rechargeable batteries with alkaline ones placed in the canister supplied.

Ergonomics are good and build quality excellent. The in-line remote is intuitive when it comes to basic controls, though less commonly used functions are hidden rather awkwardly round the back, and the supplied in-ear headphones could be more comfy. Sound-wise, it's rather soft around the edges, and some may crave more detail and excitement, but its character is a comfortable listen over time and the overall sound is pleasingly robust. Hi-tech build and features make this a highly