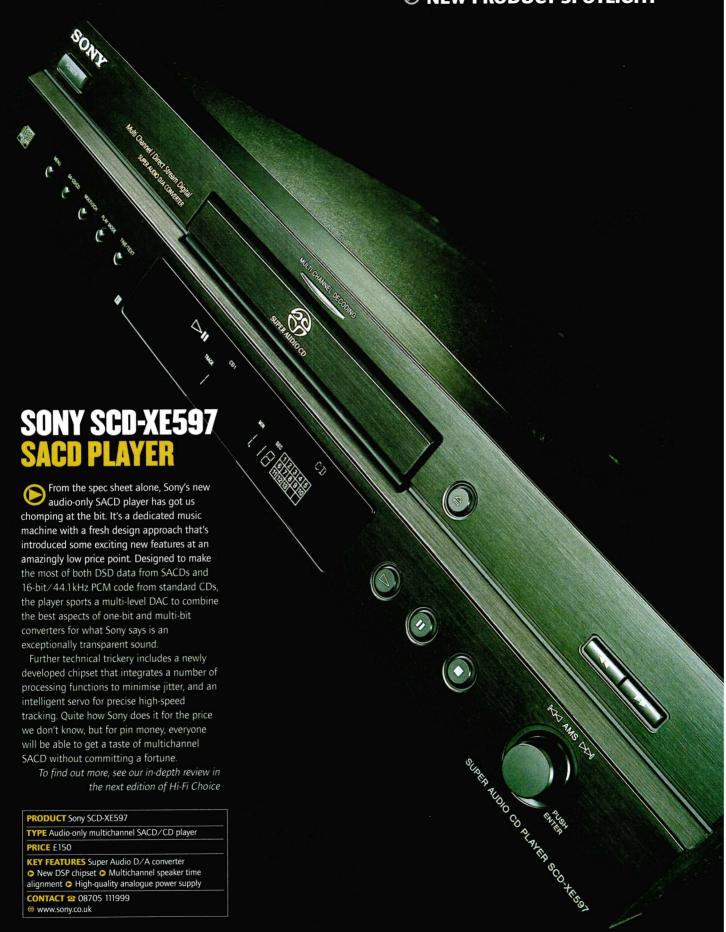

### SONY NW-HD1/VGF-AP1

Sony's hard disk portables may have arrived too late to worry the executives at Apple, but its new NW-HD1 is the smallest, lightest and thinnest hard disk audio player on the market. What's more, it boasts a class-leading 30-hour battery life (against the new iPod's 12 hours) and advanced shock resistance – crucial, says Sony, for a Walkman-branded product.

The G-Sensor anti-shock technology means that if the player is dropped, a velocity sensor temporarily removes the head from the disk to avoid fatal damage. It also features a 20GB capacity – enough for up to 900 CDs or 13,000 songs (in ATRAC3 plus at 46kbps) – and includes a 25-minute buffer memory and seven-line LCD screen. Sony also has another player, the 20GB VAIO Pocket VGF-AP1, which has a colour screen and is capable of acting as a digital photo album, or an external hard drive.

**Price** To be announced

**Due** NW-HD1: Now, VGF-AP1: October **2** 08705 111999 ⊕ www.sony.co.uk

Jamo is making bold claims about the new decoupled tweeter technology implemented in its latest low-cost E7 speaker range. The design decouples the tweeter from the rest of the speaker to minimise coloration from cabinet resonance, an idea that was inspired by technologies featured in high-end speaker designs. The result, Jamo claims, is "uncommonly detailed and realistic reproduction of high frequencies". Unwanted resonance has been controlled further by using offset cabinets and a new fibreglass bass/mid driver. There are three speakers in the range plus a centre speaker and subwoofer.