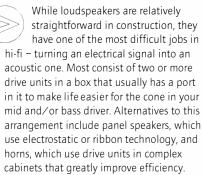

# TECHNO

TECHNOLOGY EXPLORED

THE PERILS OF NOISE

We talk about 'noise' loosely as any unwanted sound, or in electronics any random unwanted signal. Unwanted signals related to the input are generally thought of as distortion and non-random unwanted signals are interference and suchlike.

'Unwanted' says it all, of course. But there are two complicating factors when we try to banish noise. First, it can be reduced but never eliminated. Second, how low must it be to become inaudible?

Let's have a look at the source of noise to see why it can't be eliminated. In the end, it comes down to random motions of matter's fundamental particles – you may remember 'Brownian motion' from school physics. At a submicroscopic level things are whizzing around and bumping into each other, and that (simplifying horribly) is where the noise comes from. Put any electronic component on a table and there is a noise voltage present between one end and the other. The air in your ear-hole vibrates in a noisy manner even in a 'silent' environment.

In practice, many electronic devices produce more noise than basic principles dictate, due to various imperfections in their design and assembly. For example, a phono amplifier may produce excess noise because not enough (or too much) current is flowing in the input transistors. Designers try to optimise all these things but there's usually a trade-off at some point, if only a cost-based one – nevertheless some phono stages produce almost no noise above that generated by the cartridge itself.