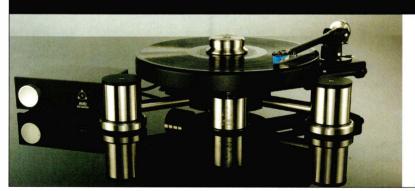

**REGA'S SUPERB P7** TURNTABLE WORTH £1,298

ega is one of the most dedicated two-channel stalwarts in the hi-fi industry today, even now refusing to be swayed by the swelling multichannel tidal wave. Founded 31 years ago, the Essex-based company's comprehensive equipment range covers all things stereo, including CD players, tuners, amps, speakers and of course, turntables. Rega's brand new and completely gorgeous P7 blew us away in our September issue (HFC 257) - it's a supremely involving design, one of the very best at its highly competitive price point. Its cutting-edge design uses an oxide platter on a composite plinth, with an aluminium surround - and it looks divine.

The P7 shares many of the qualities of Rega's flagship deck, the P9. We love its relaxed and natural balance, plus its ability to recover information while keeping great musical time. The deck comes complete with Rega's new RB700 arm, ready for use with a cartridge of your own choosing. And for your chance to win one, simply answer the question below correctly. A winner will be drawn at random.