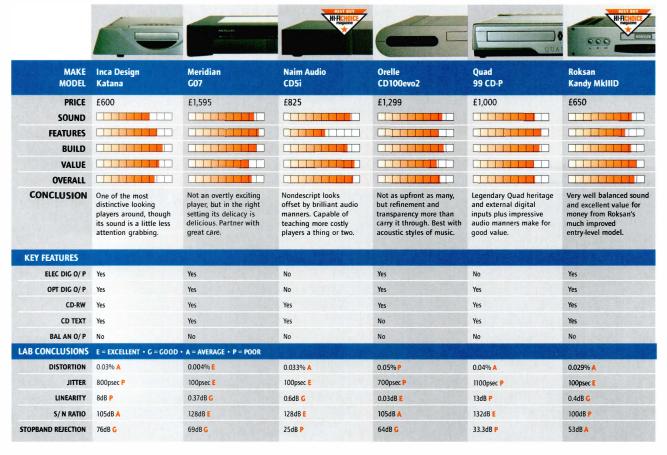

#### **ULTIMATE GROUP TEST**

Six new CD players in two price brackets. with three from £600 to £900, and three more from £1,000-£1,600.

#### CD PLAYERS £600-£1,600

- 72 Inca Design Katana
- 73 Meridian G07
- 75 Naim CD5i

- 77 Orelle CD100evo2
- 79 Quad 99 CD-P
- 81 Roksan Kandy MkIIID