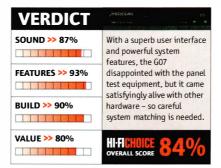

in a surreal few hours with a £30,000 Audio Note Ongaku driving Lumley Lampros 500AB loudspeakers, the Meridian improved to an extent that was not mirrored by the other players. The previously rather lazy, plodding quality was replaced by a sound that was still quite relaxed, which was still smooth, refined and laid back, but not to excess, and with subtle, low-level detail now very clearly presented. The midrange positively glowed and the soundstage was reproduced with a much better defined sense of image scale.

Dynamically this is still not the most extravert of players, but in a suitably transparent system context, and with an amplifier with the right sense of positive drive, it can sound sublime. The snag, however, is that system matching is rather more critical than usual. **HFC** 





From the outset, this machine performed almost flawlessly in the lab. Distortion measurements were as low as 0.00370% at low to midrange frequencies, creeping up only slightly as we approached the 20KHz upper limit. The noise floor on the Meridian was better than 127dB below peak level, allowing inky-black silences where needed. The DAC clock is also exceptionally good, showing jitter levels well below 100psec, as well as a clock accuracy of 0.21Hz, equivalent to 0.047ppm, demonstrating how good modern clock circuitry can be.

Low-level linearity is excellent, with the greatest error measured less than 0.4dB at -80dBFs. The digital filter in this machine is among the best of this group – the worst we could provoke it to was better than 64dB below signal level. Frequency response was ma