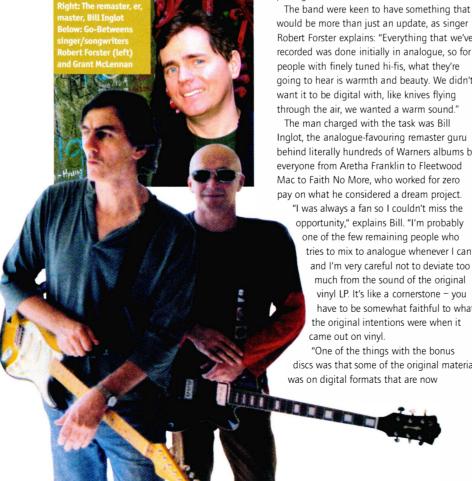

# **Between the lines**

Reissuing acclaimed eighties guitar-pop beacons the Go-Betweens meant a labour of love for both the band and their remastering maestro alike. Dave Oliver found out why

hile the English indie scene in the eighties centred around the stylised miserablism of The Smiths, and America swooned to REM. Australia's Go-Betweens forged a distinctive line in yearning romance and the simple pleasures of a beautiful tune. Possibly that continent's greatest ever 'pop' group, they were certainly the most nearly-famous band of that decade. With celebrity fans including Michael Stipe and U2, they fashioned gorgeous guitar-spun pop and earned lashings of critical praise, yet singularly failed to become household names. They struggled gamely for ten years, through six albums, and at least that many line-up changes before collapsing in 1988 amid the sort of internecine romantic squabbles that would have been familiar to those other great pop tunesmiths Fleetwood Mac, just as the public were beginning to take notice.

The songwriting duo at the heart of the band, Robert Forster and Grant McLennan renewed their partnership in 2000 (without drummer Lindy Morrison, violinist Amanda Brown or bass player Robert Vickers) after a decade of meandering solo projects, and are now producing music that's every bit as sweet and compelling as that of old. But it's the last three albums of their original incarnation on which their reputation (and the adulation of their world-wide cult following) is largely built, and which offer their strongest thumbed nose

completely obsolete, which was a bit of a challenge. For example Sony developed a format called F1, and the playback was on Betamax video cassette. And because they were done in the UK, the coding was PAL, so I had to find a PAL Beta machine here in the US and after 25 years, the only place to look was e-bay. I managed to pick one up for \$45.

"Another thing when I'm mastering is that I

would be more than just an update, as singer Robert Forster explains: "Everything that we've recorded was done initially in analogue, so for people with finely tuned hi-fis, what they're going to hear is warmth and beauty. We didn't want it to be digital with, like knives flying through the air, we wanted a warm sound."

Inglot, the analogue-favouring remaster guru behind literally hundreds of Warners albums by everyone from Aretha Franklin to Fleetwood Mac to Faith No More, who worked for zero pay on what he considered a dream project.

> one of the few remaining people who tries to mix to analogue whenever I can and I'm very careful not to deviate too much from the sound of the original vinyl LP. It's like a cornerstone - you have to be somewhat faithful to what the original intentions were when it came out on vinyl.

discs was that some of the original material was on digital formats that are now

often listen to stuff at home and one of my favourite pieces of equipment is a Cambridge Soundworks Model 88 Henry Kloss stereo radio. Basically it's a table radio with a subwoofer but it's got a very balanced sound. It's kinda slobby in terms of near field but it's the most musical piece of equipment I've ever owned. I have four. I'm afraid in case one breaks."

The process may not always have been high tech, but a lot of love and consideration went into creating the Go-Betweens' Expanded Edition reissues – essential listening for anyone with a heart and an ear for a perfectly constructed tune. HFC