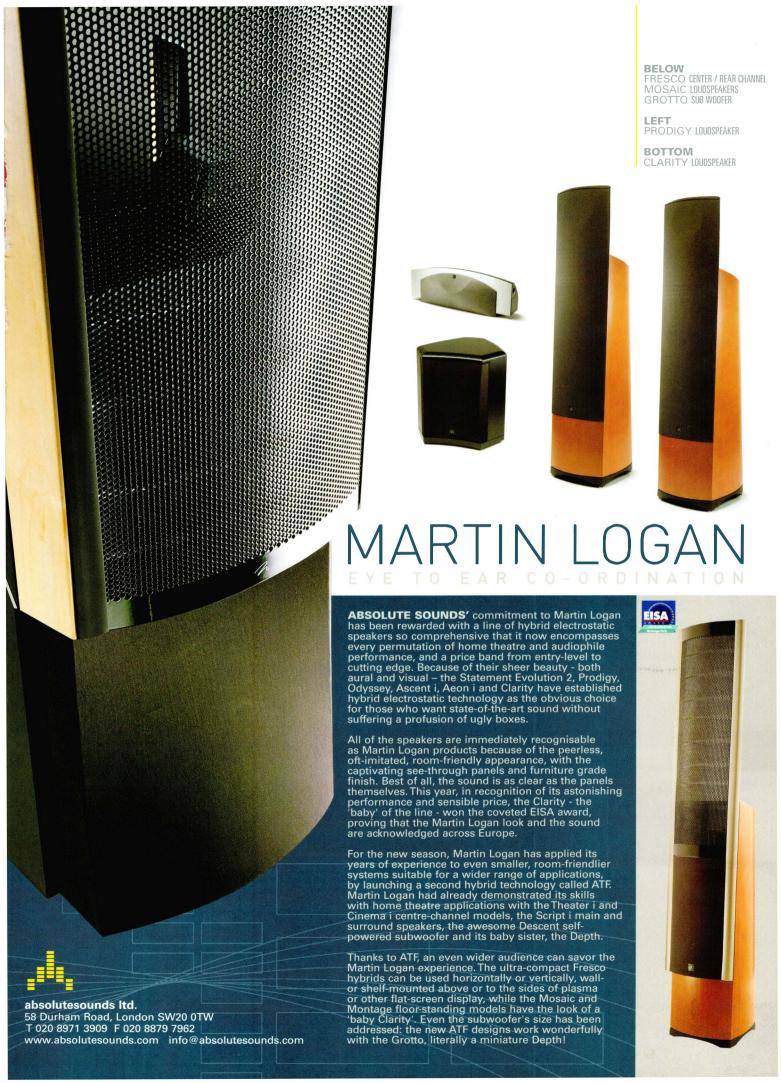

## SUPER NATURAL BEING

#### HELICON 400\*

Nature never ceases to amaze us! Whenever on the lookout for truly innovative solutions, nature constantly proves itself to be miles ahead of the technological ratrace — thus continuing to serve as an unlimited source of inspiration to us all: artists & engineers alike...

#### LOW COLORATION ENCLOSURE

Thick layers of lavishly polished lacquer emphasise the breathtaking beauty of our select natural Cherry or Rosenut veneered Helicon enclosures. From a performance perspective, the multiple layers of pressure-bonded fibreboard in combination with healthy internal bracing result in a virtually coloration-free enclosure. The solid, laminated hardwood front baffle simply underlines the fact that occasionally it *does* make sense to knock on wood.

\* Optional 7.1 system available

## SELECTED FEATURES

- ► Low loss
- ► Wide dispersion
- ► Ultra-fast drivers
- ► Time coherent
- ► Low coloration
- ► Amplifier optimised