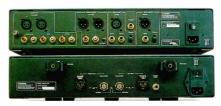

id build up of a sonic standard that became progressively more fine-grained as the data rates increased, but there was a certain body and a lack of artifice at the other end of the scale that was not otherwise available.

The long and the short is that the Stello pair delivers two qualities that have been largely missing from the audiophile market for some time. One is the versatility of a component that marries analogue and digital preamp functions in one box – in this case with the ability to handle a record player input and both balanced and single-ended connections, and

even deliver a digital output from analogue sources. The other is the kind of value for money that high-end hi-fi has been lacking from a good number of better known sources for a very long time. **HFC** 

Alvin Gold





### the AUDIO CONSULTANTS

FINE TWO CHANNEL AUDIO SYSTEMS



#### SME Series M2 tonearm.

Wonderful engineering for this price. A much better sound than we expected at £613. Cartridge shown is the excellent new Lyra Argo at £849.



**Unico.** Hybrid integrated amplifier, 8owpc. Line only version £900, with phono stage £950.



Accustic Arts Player 1. A superb sounding CD player, very detailed without being forward. 24BIT/96kHZ 8 times oversampling, great build quality. £3750



Mono Pulse. A new British range of loudspeakers with very precise imaging and a large soundstage not normally found at this price range. Contemporary looks, wide range of colour options, priced from £500 to £1000.



Clearaudio Balance Reference Phono Stage. Completely dual mono in design with widely adjustable