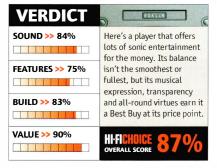

#### LOW COLORATION ENCLOSURE

Thick layers of lavishly polished lacquer emphasise the breathtaking beauty of our select natural Cherry or Rosenut veneered Helicon enclosures. From a performance perspective, the multiple layers of pressure-bonded fibreboard in combination with healthy internal bracing result in a virtually coloration-free enclosure. The solid, laminated hardwood front baffle simply underlines the fact that occasionally it *does* make sense to knock on wood.