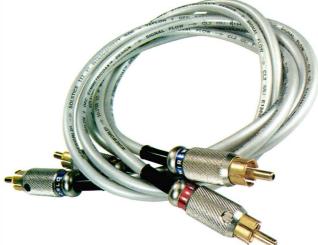

## CHORD COMPANY CHORUS INTERCONNECT £200 (1M PAIR)

The Chord Co's top interconnect uses silver-plated conductors and high-grade insulation materials, with a classic 'pseudo-balanced' configuration that makes it potentially directional – it's marked accordingly. It doesn't look remarkable, but turns out to be a bit of a star sonically, especially notable for its even-handed balance. Bass is very well extended and also well integrated with higher frequencies: if treble sometimes seems recessed, in fact it's the lack of grain that can give that impression. Occasionally there's the slightest hint of congestion in complex musical structures but generally this is a sweet and informative cable.

2 01980 625700 @ www.chord.co.uk