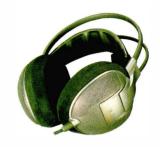

## BEYERDYNAMIC RSX600 CORDLESS HEADPHONES £100

Cordless cans just seem like such a nice idea. The lead is always in the way on regular headphones and one careless move can drag light equipment off the shelf to an early death. This light and comfortable unit offers freedom from the wires, the sound being transmitted by UHF radio from a small base station which doubles as a stand and battery charger. Trouble is, though, that the sound is really not great. There's a level of constant background hiss that one wouldn't accept in a portable player, and while the claimed 100m range might hold up okay in open space, within a house it drops to a tenth of that once there's a wall of two in the way. You could get the gist of the news or *The Archers* via these, but for music use you'll definitely want to spend more or stick with the wires.