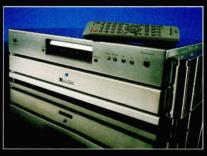

#### FLEXIBLE FRIEND

First-ever test - Linn's Unidisk SC combines a universal player with a preamp/processor.