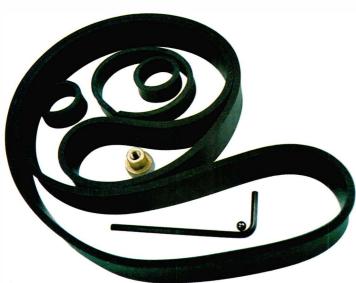

## SRM/ TECH TURNTABLE UPGRADE KIT £30-£48

Remember LP player tweaking? It was once all the rage, and now it's back with this neat little kit. Details vary slightly depending on turntable (kits are available for Linn, Rega, Thorens and Dual) but basically you get damping rings to fit to the platter and motor and a 'thrust bearing' assembly which is glued to the motor's underside. The idea is to lift the spindle slightly and thus reduce motor noise, which with the standard Philips motor used by most manufacturers was always a problem. Assembly is pretty simple and the results amply justify the cost and trouble: a sample Rega gained an impressive amount of extra detail, easily equivalent to a major cartridge upgrade. Highly recommended.