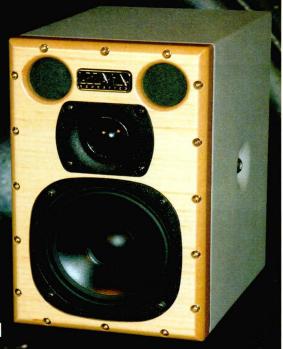

**REGA'S SUPERB P7** TURNTABLE WORTH £1,298

ega is one of the most dedicated two-channel stalwarts in the hi-fi industry today, even now refusing to be swayed by the swelling multichannel tidal wave. Founded 31 years ago, the Essex-based company's comprehensive equipment range covers all things stereo, including CD players, tuners, amps, speakers and of course, turntables. Rega's brand new and completely gorgeous P7 blew us away in our September issue (HFC 257) - it's a supremely involving design, one of the very best at its highly competitive price point. Its cutting-edge design uses an oxide platter on a composite plinth, with an aluminium surround - and it looks divine.

The P7 shares many of the qualities of Rega's flagship deck, the P9. We love its relaxed and natural balance, plus its ability to recover information while keeping great musical time. The deck comes complete with Rega's new RB700 arm, ready for use with a cartridge of your own choosing. And for your chance to win one, simply answer the question below correctly. A winner will be drawn at random.