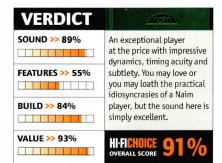

he CD5i fits neatly into the lower price subgroup, albeit the most expensive of the three, this is especially gratifying, and overall it has to be said that it was the only player of the six to really show what the Quad Electrostatic speakers can do. But then this is one of a small number of speakers with a midband transparent and lucid enough to show what the Naim is best at.

The hands-on tests reinforced all the typical Naim qualities: in underscoring its dynamics, expressiveness and an architectural quality that unerringly brings the music to life. There's a rich, musical quality with this player that's an object lesson of its kind. What did surprise, however, was what appears to be a new-found finesse that this reviewer for one had not previously associated with the marque. **HFC** 





This Naim player offered a mixture of very good and slightly disappointing measurements. The frequency response was absolutely flat to 10kHz, and then a slight (about 1dB) drop as the testing approached 20kHz. Distortion measurements pointed to a very clean performance in the lower and mid-frequencies, but crept up to 1.6% at 20kHz at the peak levels.

Linearity measurements proved extremely positive, with a worst-case error of only 0.7dB at -80dBFs, showing Naim's custom integrated transport/DAC arrangement to be effective. Testing of noise performance reflected well, suggesting better than 127dB signal-to-noise ratio. The only serious issue found during testing was that under some circumstances the digital filter could induce quite high-level artefacts in the output, with our worst s