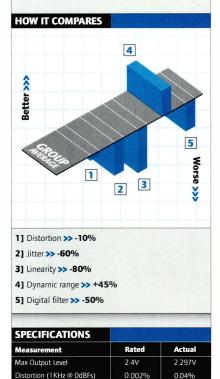

## CHORD COMPANY CHORUS INTERCONNECT £200 (1M PAIR)

The Chord Co's top interconnect uses silver-plated conductors and high-grade insulation materials, with a classic 'pseudo-balanced' configuration that makes it potentially directional – it's marked accordingly. It doesn't look remarkable, but turns out to be a bit of a star sonically, especially notable for its even-handed balance. Bass is very well extended and also well integrated with higher frequencies: if treble sometimes seems recessed, in fact it's the lack of grain that can give that impression. Occasionally there's the slightest hint of congestion in complex musical structures but generally this is a sweet and informative cable.

2 01980 625700 @ www.chord.co.uk

#### RUSS ANDREWS MEGACLAMP ULTRA MAINS SPIKE PROTECTOR £255

Russ Andrews is one of a few firms offering mains noise-damping devices that occupy a 'wall wart' case and need only to be plugged into a socket next to the hi-fi to quieten down rogue pops and crackles caused by spikes in your mains. Most cost a score or so – but look at the price of this one! We compared it with a cheaper model and it is indeed more efficient, though the law of diminishing returns may dim its appeal for all but the most dedicated audio tweaker. All the same, it does fill a gap between cheap clamps and full filtering solutions and will offer worthwhile window wash to an already highly transparent system.

## PHILIPS DA1000 DAB POCKET RADIO £149

As pocket DAB models go, this one is particularly neat, smart and easy to operate. It also offers FM, extending its usefulness outside the DAB coverage area. Features are a good set for such a small unit, including proper signal quality information, station sorting and so on – no RDS on FM, though. Battery life is about eight hours on rechargeables, more on alkaline cells. The lead to the supplied in-ear phones doubles as an antenna, quite successfully. Sound is above average, helped by the phones' slightly dull quality which masks DAB 'spit' a bit – but reception seems good and FM is clean too. The sound is at least free from background hisses and whistles, which seem to be a feature of a few recent DAB sets. Overall, a good radio for use on the move by the music lover and drama/documentary listener alike.

2 020 8665 6655 @ www.philips.co.uk

## DIGITAL INTERCONNECT (OPTICAL) £32

Upmarket optical leads may seem a contradiction in terms, but apart from the fact that some modern equipment has only optical outputs and inputs there are occasional advantages. For a start, you'll never get earth loop problems from an optical lead! This particular lead claims particularly low loss – the tight-fitting connectors probably help too. Whatever the reasons, it produced clearly improved results compared with giveaway optical leads in various applications, the sound seeming more tightly focused and more three-dimensional.

**2** 01622 664070 **⊕** www.supracables.co.uk

## BEYERDYNAMIC RSX600 CORDLESS HEADPHONES £100

Cordless cans just seem like such a nice idea. The lead is always in the way on regular headphones and one careless move can drag light equipment off the shelf to an early death. This light and comfortable unit offers freedom from the wires, the sound being transmitted by UHF radio from a small base station which doubles as a stand and battery charger. Trouble is, though, that the sound is really not great. There's a level of constant background hiss that one wouldn't accept in a portable player, and while the claimed 100m range might hold up okay in open space, within a house it drops to a tenth of that once there's a wall of two in the way. You could get the gist of the news or *The Archers* via these, but for music use you'll definitely want to spend more or stick with the wires.

## WIREWORLD SOLSTICE 5 INTERCONNECT £70 (1M PAIR)

The name is shared with a speaker cable we liked a few issues ago, denoting parity in Wireworld's meticulously hierarchical catalogue – this is an 'Upgrade' cable. It uses the company's 'Symmetricoax' construction, giving high-ish but not problematic capacitance, and it is notably flexible. Termination is in good quality retro-looking phono plugs. Sound is good, particularly in the bass which is muscular without being overpowering, and very clearly defined. The treble seems just slightly dark-toned, somehow, and lacks a touch of detail compared with the finest you'll find at the price, but stereo imaging is good and in general this is a capable interconnect with all-round appeal.

#### ISOTEK GII MINI SUB MAINS FILTER BLOCK £495

When we reviewed the original Mini Sub filtering distribution block we liked it a lot. The GII upgrade is externally much the same, but its filters have been modified to give better outlet-to-outlet isolation and better protection from all kinds of mains-borne nasties. Two sockets offer up to 10A and four more, with additional filtering, up to 6A – enough for almost any system. The already fine performance seems somewhat improved and a typical system can gain extra layers of sonic information. At its unchanged price, this looks like a better bargain than ever and a truly essential accessory for a loved music system.

**2** 0870 241 2469 ⊕ www.isoteksystems.co.uk

## SRM/ TECH TURNTABLE UPGRADE KIT £30-£48

Remember LP player tweaking? It was once all the rage, and now it's back with this neat little kit. Details vary slightly depending on turntable (kits are available for Linn, Rega, Thorens and Dual) but basically you get damping rings to fit to the platter and motor and a 'thrust bearing' assembly which is glued to the motor's underside. The idea is to lift the spindle slightly and thus reduce motor noise, which with the standard Philips motor used by most manufacturers was always a problem. Assembly is pretty simple and the results amply justify the cost and trouble: a sample Rega gained an impressive amount of extra detail, easily equivalent to a major cartridge upgrade. Highly recommended.