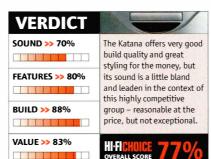

nted that the sound was "nice – but a bit pudgy". Whatever that means!

What the panel did not know during the blind listening sessions was that this is the least expensive player in the group. But the loss of resolution and articulation, and its inability to time with the drive and precision of some of the other players in this test, led to a performance that was somewhat uneven and – ultimately – rather unpersuasive.

But the player tested here is no dead end. It can be upgraded to so-called 'SE' specification, which features a rebuilt, higher quality power supply and other upgrades (if purchased at the outset, the Katana SE will set you back £1,000) A further version with a DAC upgrade is also envisaged, and a matching integrated amp is in preparation for forthcoming release. **HFC** 





#### **LAB REPORT**

Inca Design's choice of a Burr-Brown DAC with up-sampling to 24-bit/96kHz and HDCD has allowed the Katana to produce a respectable sound. Distortion measurements are very reasonable, creeping up only slightly at higher frequencies. The noise floor is a respectable 105dB down, and cross-talk measures in at better than 120dB. Clock accuracy is good, at only +2.884ppm.

The only real flies in the ointment are the linearity measurements, with a 2dB error at -70dB, and a rather larger 8dB error at -80dB, possibly giving rise to clouding of detail at the very lowest levels, and distortion figures creeping up at lower levels. Frequency response measures as very flat, with some rolling-off at 16kHz and above. This hints towards a very business-like digital filter, and inde