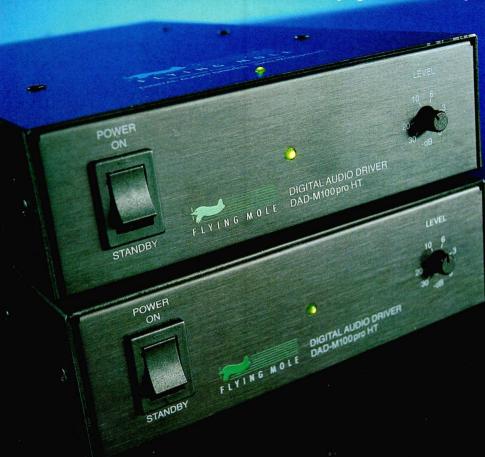

- 58 Townshend Audio TA 565 universal disc player
- 63 Sony ST-SDB900 DAB/FM/AM tuner
- 64 Naim Ariva loudspeaker
- 67 Flying Mole DAD-M100pro HT mono power amplifier
- 69 Tivoli Radioworks system