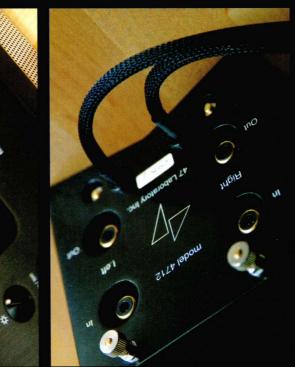

### AVI LABORATORY SERIES PRE/POWER AMPS

Gloucestershire hi-fi specialist AVI is expanding its Laboratory Series with new pre and power amps. The 200-watt Stereo Power Amplifier is essentially similar to the power stage in the earlier Laboratory Series Integrated (see review, HFC 241), so as to facilitate bi-amping, but the Lab Series Pre-Amplifier is new and said to be considerably more sophisticated. It features six inputs, low noise transistors in the input stage and discrete transistors operating in Class A for the output. An optional MM/MC phono stage and a 24-bit DAC upgrade are available at extra cost, with the latter said to maximise performance from older CD players or DAB/DVB signals.

Price Pre-Amplifier: £1,399, Stereo Power Amplifier: £1,299 Due Now 201453 752656 # www.avihifi.com