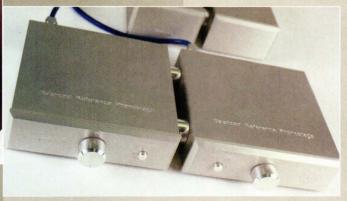

### AVI LABORATORY SERIES PRE/POWER AMPS

Gloucestershire hi-fi specialist AVI is expanding its Laboratory Series with new pre and power amps. The 200-watt Stereo Power Amplifier is essentially similar to the power stage in the earlier Laboratory Series Integrated (see review, HFC 241), so as to facilitate bi-amping, but the Lab Series Pre-Amplifier is new and said to be considerably more sophisticated. It features six inputs, low noise transistors in the input stage and discrete transistors operating in Class A for the output. An optional MM/MC phono stage and a 24-bit DAC upgrade are available at extra cost, with the latter said to maximise performance from older CD players or DAB/DVB signals.

Price Pre-Amplifier: £1,399, Stereo Power Amplifier: £1,299 Due Now 201453 752656 # www.avihifi.com