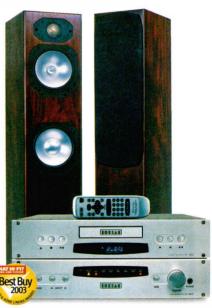

#### **26 COMPETITION**

Win Rega's marvellous P7 turntable worth £1,298

**REGA'S SUPERB P7** TURNTABLE WORTH £1,298

ega is one of the most dedicated two-channel stalwarts in the hi-fi industry today, even now refusing to be swayed by the swelling multichannel tidal wave. Founded 31 years ago, the Essex-based company's comprehensive equipment range covers all things stereo, including CD players, tuners, amps, speakers and of course, turntables. Rega's brand new and completely gorgeous P7 blew us away in our September issue (HFC 257) - it's a supremely involving design, one of the very best at its highly competitive price point. Its cutting-edge design uses an oxide platter on a composite plinth, with an aluminium surround - and it looks divine.

The P7 shares many of the qualities of Rega's flagship deck, the P9. We love its relaxed and natural balance, plus its ability to recover information while keeping great musical time. The deck comes complete with Rega's new RB700 arm, ready for use with a cartridge of your own choosing. And for your chance to win one, simply answer the question below correctly. A winner will be drawn at random.