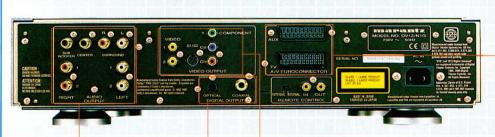

HICH AUDIO OUTPUTS GIVE THE BEST QUALITY?

Use the analogue outputs for CD, DVD-A and SACD, and the coaxial digital output for DTS and Dolby Digital movie soundtracks.

# WHICH VIDEO OUTPUTS GIVE THE BEST QUALITY?

The best connection is component video closely followed by RGB Scart, which is clearly superior to S-video and the basic composite video option.

# DO I NEED A MULTICHANNEL AMP TO USE A DVD PLAYER?

Only if you want to hear music and movie soundtracks in multichannel surround. DVD players can be used with stereo amps and just two speakers to great effect, but you'll only get stereo, not surround sound.

# DO I NEED PROGRESSIVE SCAN VIDEO?

It's worthwhile for the very best picture quality, but make sure your DVD player and display device support PAL progressive.

# CONNECTIONS



ANALOGUE AUDIO OUTPUTS: For stereo and multichannel connections, use these for best results with DVD-Audio, SACD and CD.

**DIGITAL OUTPUTS:**For Dolby Digital,
DTS and PCM
audio bitstreams.

VIDEO CONNECTIONS: Yellow sockets are composite; red, green and blue sockets are for component which gives best results, while the black multipin socket is S-video, which sits qualitatively between the two.

# SCART CONNECTIONS:

These are a goodquality option for video, especially ones that output RGB.

# DVD PLAYERS BUYER'S BIBLE

# Our favourite BEST BUY C EDITOR'S CHOICE

# **DVD PLAYERS**

| Auc  | udio/Video disc players   |        |                                                                                                                               |     |            | LEC DIG OUTPUT