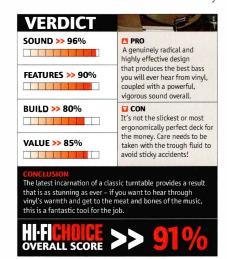

**REGA'S SUPERB P7** TURNTABLE WORTH £1,298

ega is one of the most dedicated two-channel stalwarts in the hi-fi industry today, even now refusing to be swayed by the swelling multichannel tidal wave. Founded 31 years ago, the Essex-based company's comprehensive equipment range covers all things stereo, including CD players, tuners, amps, speakers and of course, turntables. Rega's brand new and completely gorgeous P7 blew us away in our September issue (HFC 257) - it's a supremely involving design, one of the very best at its highly competitive price point. Its cutting-edge design uses an oxide platter on a composite plinth, with an aluminium surround - and it looks divine.

The P7 shares many of the qualities of Rega's flagship deck, the P9. We love its relaxed and natural balance, plus its ability to recover information while keeping great musical time. The deck comes complete with Rega's new RB700 arm, ready for use with a cartridge of your own choosing. And for your chance to win one, simply answer the question below correctly. A winner will be drawn at random.