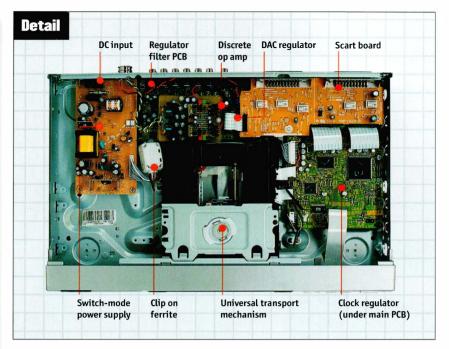

- 58 Townshend Audio TA 565 universal disc player
- 63 Sony ST-SDB900 DAB/FM/AM tuner
- 64 Naim Ariva loudspeaker
- 67 Flying Mole DAD-M100pro HT mono power amplifier
- 69 Tivoli Radioworks system