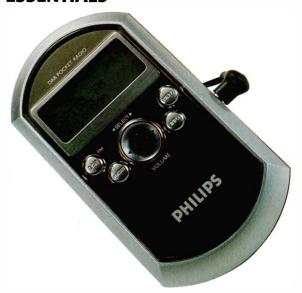

## PHILIPS DA1000 DAB POCKET RADIO £149

As pocket DAB models go, this one is particularly neat, smart and easy to operate. It also offers FM, extending its usefulness outside the DAB coverage area. Features are a good set for such a small unit, including proper signal quality information, station sorting and so on – no RDS on FM, though. Battery life is about eight hours on rechargeables, more on alkaline cells. The lead to the supplied in-ear phones doubles as an antenna, quite successfully. Sound is above average, helped by the phones' slightly dull quality which masks DAB 'spit' a bit – but reception seems good and FM is clean too. The sound is at least free from background hisses and whistles, which seem to be a feature of a few recent DAB sets. Overall, a good radio for use on the move by the music lover and drama/documentary listener alike.

2 020 8665 6655 @ www.philips.co.uk