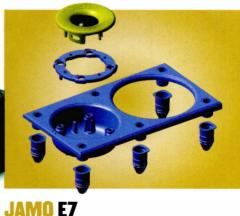

**Price** To be announced

**Due** NW-HD1: Now, VGF-AP1: October **2** 08705 111999 ⊕ www.sony.co.uk

Jamo is making bold claims about the new decoupled tweeter technology implemented in its latest low-cost E7 speaker range. The design decouples the tweeter from the rest of the speaker to minimise coloration from cabinet resonance, an idea that was inspired by technologies featured in high-end speaker designs. The result, Jamo claims, is "uncommonly detailed and realistic reproduction of high frequencies". Unwanted resonance has been controlled further by using offset cabinets and a new fibreglass bass/mid driver. There are three speakers in the range plus a centre speaker and subwoofer.

**Price** From £150 to £460 **Due** Now **2** 01788 573100 ⊕ www.jamo.co.uk

Meridian's G-Series is finally complete with the inclusion of four new analogue products. The digital specialist has just released a pair of two-channel power amps (G56 and G57), as well as a multichannel power amp (G55) and a stereo control unit with tuner (G01, pictured). The power amps' circuitry derives from the reference DSP8000 digital loudspeakers and Meridian claims substantial power and clarity across the entire amplifier range.