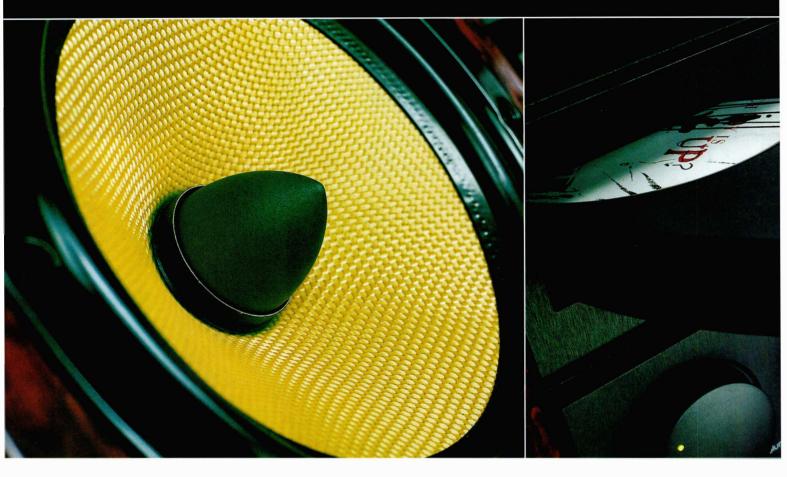

# FEEL THE

**B&W's** brilliant new subwoofer – the full story

#### **IN-DEPTH PRODUCT TESTS**

- 42 Townshend Audio Rock Anniversary turntable
- 46 Ruark Talisman III loudspeaker
- 50 Linn Unidisk SC universal disc player/preamp/processor
- 52 Stello DP200 DAC/preamplifier and S200 power amplifier
- 56 B&W PV1 subwoofer