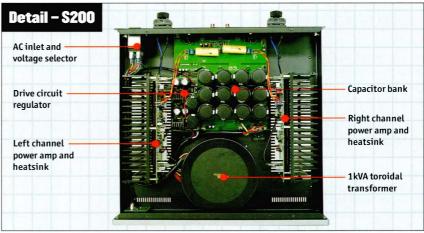

#### **IN-DEPTH PRODUCT TESTS**

- 42 Townshend Audio Rock Anniversary turntable
- 46 Ruark Talisman III loudspeaker
- 50 Linn Unidisk SC universal disc player/preamp/processor
- 52 Stello DP200 DAC/preamplifier and S200 power amplifier
- 56 B&W PV1 subwoofer