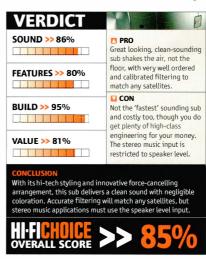

#### **TOP TOWNSHEND**

Townshend Audio's ultimate analogue and digital offerings exclusively reviewed.

- 58 Townshend Audio TA 565 universal disc player
- 63 Sony ST-SDB900 DAB/FM/AM tuner
- 64 Naim Ariva loudspeaker
- 67 Flying Mole DAD-M100pro HT mono power amplifier
- 69 Tivoli Radioworks system