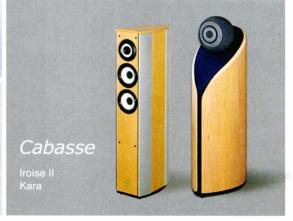

# audiofile

**Parlez vous?** 

The hidden joys of French speakers

With a depressing lack of patriotic fervour, I seem to have developed a particular fondness for French loudspeakers. Enthusiasm for French food is understandable enough, ditto French wine of course, though I've never developed a similar taste for French coffee.

But speakers? Since the top British speaker brands are respected and sold throughout the globe, the notion that we could learn anything from across the channel might seem strange, especially since so few French brands have attempted to sell their wares on the UK scene.

Cabasse is the 'grande dame' of French speaker makers, with a history that goes way back to the 1950s, and the first to awaken my

# "Righteously realistic dynamics seem to be a key characteristic of French speakers."

interest in the French approach. In 1992 the Bisquine featured a pulp cone main driver with one of the biggest magnets I'd ever seen, delivering a degree of dynamic expression and grip that was truly exceptional.

That first experience proved to be quite prophetic, because righteously realistic dynamics seem to be a key characteristic of French speakers. It's certainly very much the distinguishing factor in models from Rehdeko and Triangle, with Rehdeko being the most extreme example.

Triangle is a rather different proposition. Though it shares with Rehdeko a penchant for paper cones and fabric surrounds, its loudspeakers do have a somewhat broader appeal, and the company fully intends to move ahead of Cabasse and claim the number two slot in France behind the much larger Focal-JMlab operation.

Triangle and Focal-JMlab are very different in their approach, but do have one thing in common. Both were founded around 25 years

ago, so they're much younger than most serious British brands (excepting the likes of PMC and Wilson Benesch). Relative youth, and the fact that both are still owned and run by their founders, plays no small part in their success in my opinion, as it ensures consistency of vision and direction. Both too owe part of their success to the fact that they make their own drive units.

Whereas Focal-JMlab has been busy pushing the new materials boundaries with its sandwich cones and beryllium tweeters, Triangle's Renaud de Vergnette is a respecter of historic techniques, and tends to use traditional materials such as paper cones, fabric surrounds and horn tweeters.

French brands might have been slow to try and make it here in Britain, but several are now available. Each has a distinctive individuality, very much adding to the richness of choice now facing speaker buyers on UK shores.

> Paul Messenger is a former editor of Hi-Fi Choice and has been writing about his favourite hobby for nearly 30 years