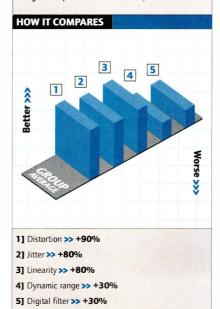

ange frequencies, creeping up only slightly as we approached the 20KHz upper limit. The noise floor on the Meridian was better than 127dB below peak level, allowing inky-black silences where needed. The DAC clock is also exceptionally good, showing jitter levels well below 100psec, as well as a clock accuracy of 0.21Hz, equivalent to 0.047ppm, demonstrating how good modern clock circuitry can be.

Low-level linearity is excellent, with the greatest error measured less than 0.4dB at -80dBFs. The digital filter in this machine is among the best of this group – the worst we could provoke it to was better than 64dB below signal level. Frequency response was maintained to significantly better than 0.1dB error at worst – an indication of a well designed stop-band filter. Excellent, all-in-all.



**SPECIFICATIONS** 

Distortion (1KHz @ 0dBFs)

ianal-to-noise ratio

Measurement

Actual

2.382V

0.004%

127.792dB

Rated

0.002%

93dB







# 47 LABORATORY

For some it's Zen. For others, radical.

Call it what you will, but at the end of the track, it's all about trusting your ears. About letting the simplicity of design, the energy and flow of the music carry you away. Small in size, big on sound, and more music than mere audio jewels, 47 Lab distills technology down to its simplest, purest form. And when you listen you'll know that this path - your path - is the one to follow. Why?

Because designer Junji Kimura preserves the life of the music. There are no compromises. No unnecessary flash. No B.S. Just dynamic, unadulterated music.

Radical? Maybe.



John Roberts: t. 01562 731