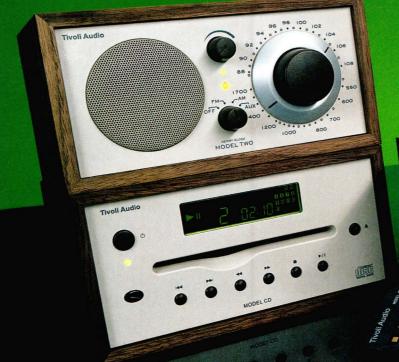

- 58 Townshend Audio TA 565 universal disc player
- 63 Sony ST-SDB900 DAB/FM/AM tuner
- 64 Naim Ariva loudspeaker
- 67 Flying Mole DAD-M100pro HT mono power amplifier
- 69 Tivoli Radioworks system