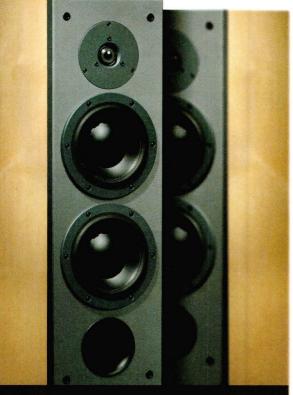

#### **8. NEIL STACEY GROUP**

#### Her Smile

Taken from the CD: Leave It To Last (Naim CD062) The Neil Stacey Group is an exciting project led by this hugely talented English guitarist, specialising in acoustic-led groove jazz with help from piano, drums, bass, percussion and saxophone. Her Smile is one of many original tracks that were both written and arranged by Neil.