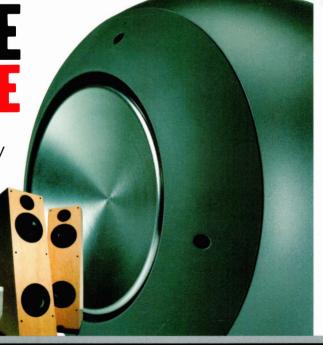

**Best-ever sound from audio** guru Max Townshend...

ANALOGUE The legendary Rock turntable returns

DIGITAL The best universal disc player yet?

# FEEL THE

**B&W's** brilliant new subwoofer – the full story

## **NEW LINN & NAIM**

Unidisk SC disc player and Ariva speaker – in-depth tests inside



from Naim Audio's music label



- Meridian G07
- Naim CD5i
- Orelle CD100evo2
- Quad 99 CD-P
- Roksan Kandy MkIIID









Individually, Rotel's latest CD player and amplifier will make a striking difference to the way you hear music. When they hook up with each other, though, it's a match made in hifi heaven. The chemistry is instant, thanks to a shared pedigree of meticulous component selection, painstaking refinement and balanced design by Rotel's award-winning team of engineers. It's an intense relationship, and a powerful listening experience. Get them connected.

To find out more about this perfect partnership, call B&W Loudspeakers UK on 01903 221500.





Future Publishing Ltd, 99 Baker Street, London W1U 6FP Tel: +44 (0)20 7317 2600 Fax: +44 (0)20 7317 2686

#### EDITORIA

Tim