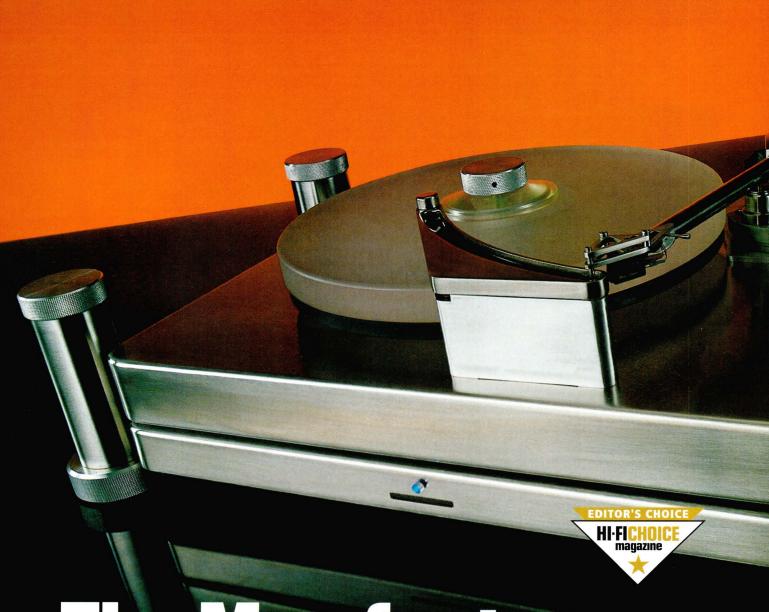

timing skills as effectively as this. HFC



HI-FICHUICE >>

The things we like most about the product

> The things we think could be better

The product's final score All criteria are taken into account but the emphasis is on performance. Components scoring more than 85% may qualify for an HFC Award Badge

#### OUR AWARD BADGES EXPLAINED



A component

receiving the coveted Hi-Fi Choice Best Buy Badge has been judged to deliver excellent performance at its price point, thereby offering outstanding value for money.



This Badge is awarded only to those components that are judged to deliver reference-standard performance, regardless of cost. These products may be considered among the very best of their kind

Turn the page for the most rigorous tests of serious hi-fi in the business...



## The Max factor

The Rock turntable shook up hi-fi two decades ago. Can its 25th anniversary incarnation do the same?

**PRODUCT** Townshend Audio Rock Anniversary

TYPE Turntable and tonearm

PRICE £7,500 (turntable: £5,500, arm: £2,000)

**KEY FEATURES** Size (WxHxD): 47x15x36cm (excluding stand) 
● Weight: 20kg 
● Special fluid damping trough 
● 33/45rpm manual speed change 
● Dedicated isolation stand

CONTACT ☎ 020 8979 2155 ⊕ www.townshendaudio.com

he Rock turntable is something of a hi-fi legend. With its trough of silicone goo and plaster of Paris construction it's certainly a radical design, but at a time when the Linn LP12 was the only record player worth having, the suspension-free, high-mass approach of the Rock was tantamount to revolution.

Designed in 1980 at the Cranfi