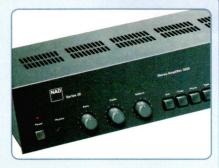

HI-FI REVISITED

NAD 3020 AMPLIFIER

Conduct a straw poll among any group of randomly assembled audiophiles, and there will be no doubt about the outcome. The most famous budget amplifier of all time was the NAD 3020, a design that put the British firm on the map, and which in later years spawned many alternatives and successors both from NAD itself and from elsewhere, all of which were promoted as "the new, improved 3020". Perhaps they were and perhaps they weren't, but none of the putative replacements ever achieved the success and kudos of the original 3020.

The NAD 3020 was introduced in 1977, at the late, lamented, Harrogate hi-fi show by the firm once known as New Acoustic Dimension. It sold for five pence shy of £80, and within a fairly short time it had succeeded not just in putting NAD's name on the map, but also in becoming a powerful sales tool for the then leading hi-fi retail umbrella organisation, Hi-Fi Markets. Public relations then, as now, were handled by ex-journalist Andy Giles, and he reminds me of one true story, which goes back to when he was hired by Malcolm Blockley, then MD of Hi-Fi Markets, which was also NAD's distributor. Malcolm gave a sample of the amplifier to Andy, pointing out that it was, in fact, amazing. Andy then listened, thought it to be too good to be true for the price, and gave it to the likes of David Prakel (a respected journalist/reviewer), Paul Benson (editor of influential audiophile mag Hi-fi Answers) and yours truly. The reaction was more than a little positive. It was positively ecstatic. When Malcolm saw the resulting reviews he said: "Well, if it's that good - I'd better listen to one". He'd never heard it himself!

What made the 3020 so special? It wasn't the looks. Frankly, the NAD 3020 was pig ugly, with its dull, unattractive plastic buttons and rotary controls, but it was at least distinctive, and so was the horizontal input/output panel on the back, a feature that eventually disappeared in later versions. It wasn't the specifications, which were basic even then – 20 watts or so per channel and a conventional interface including tone controls (the 3020

# "Frankly, the NAD 3020 was pig ugly, with its dull plastic buttons, but it was at least distinctive."

just predated the drift away from bass and treble controls, and from memory it never caught up). And it certainly had nothing to do with build quality. The metalwork was nondescript, the components ordinary and internal build quality was distinctly tatty, with lots of untidy wire links of the kind that have almost disappeared from the insides of modern amplifiers. The 3020 did have 'soft clipping' though, which helped prevent the amplifier or the loudspeakers coming to harm after moderate abuse.

No, what first bought the NAD to notice was its ability to get to grips with complex and difficult loads. This was first demonstrated to the public (quite possibly at Harrogate) by connecting a pair to several high-end loudspeakers wired in parallel, so that the composite load would have been perhaps one or two ohms. Of course it didn't go loud, but it didn't let go either. This was enough to attract attention, but what really gave it public appeal was its easy, relatively graceful and attractive sound quality. It was immediately apparent that this was not just another rather untidy and grainy sounding box of transistors. This was an amplifier that had a story to tell, and the number of excellent first-time systems that were built around this unprepossessing little box if tricks is beyond count. HFC