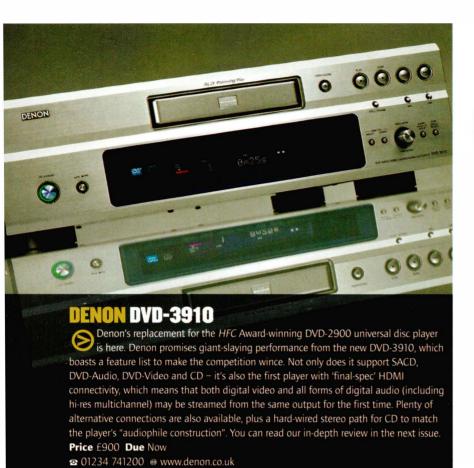

**Price** To be announced

**Due** NW-HD1: Now, VGF-AP1: October **2** 08705 111999 ⊕ www.sony.co.uk

Jamo is making bold claims about the new decoupled tweeter technology implemented in its latest low-cost E7 speaker range. The design decouples the tweeter from the rest of the speaker to minimise coloration from cabinet resonance, an idea that was inspired by technologies featured in high-end speaker designs. The result, Jamo claims, is "uncommonly detailed and realistic reproduction of high frequencies". Unwanted resonance has been controlled further by using offset cabinets and a new fibreglass bass/mid driver. There are three speakers in the range plus a centre speaker and subwoofer.

**Price** From £150 to £460 **Due** Now **2** 01788 573100 ⊕ www.jamo.co.uk

Meridian's G-Series is finally complete with the inclusion of four new analogue products. The digital specialist has just released a pair of two-channel power amps (G56 and G57), as well as a multichannel power amp (G55) and a stereo control unit with tuner (G01, pictured). The power amps' circuitry derives from the reference DSP8000 digital loudspeakers and Meridian claims substantial power and clarity across the entire amplifier range.

**Price** G56: £1,500, G57: £2,000, G55: £2,700, G01: £1,450 **Due** Now **②** 01480 445678 **⊕** www.meridian-audio.com