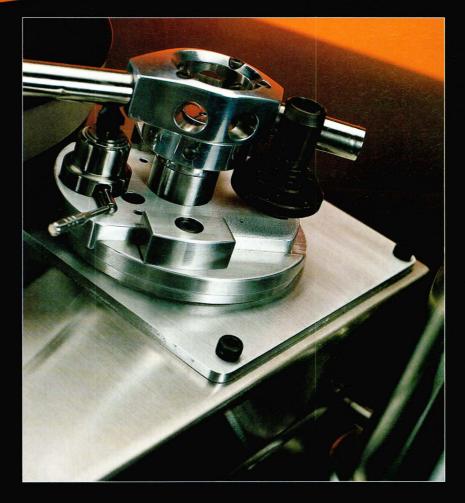

and the same thing happens with the trough. The outrigger 'paddle' on the end of the arm can easily move at the speed required to track the groove but at the higher frequencies generated by the stylus/groove interface it is heavily damped. The silicone fluid is of just the right density to offer maximum damping at this frequency.

Bugge spent a considerable amount of time developing the Excalibur tonearm which is available in its original form for the first time in this Anniversary edition. It also incorporates some thinking that is distinctly 'out of the box'. The ideal tonearm is one that does not move any more than is required for the stylus to transcribe the record, and this arm is 20mm shorter than usual at 8.25in. The reason being that self damping (of the tube) is significantly





"At a time when the Linn LP12 was considered the only record player worth having, the suspension-free, high-mass approach of the Rock was tantamount to revolution."

improved and the frequency of the first break-up is pushed to nearly twice what it would be in a nine-inch arm. The quid pro quo is that tracking error is increased but only by 0.125%.

The arm has a rigid, thin-walled, foam-filled stainless steel tube with a magnesium headshell scarf jointed on, the theory being that stainless steel has far greater stiffness than magnesium where it's needed, but magnesium's high damping and low mass is critical at the headshell. The latter has three fixed-position mounting points for the cartridge rather than the usual slot arrangement, and this, alongside 2mm of adjustment at the arm base,