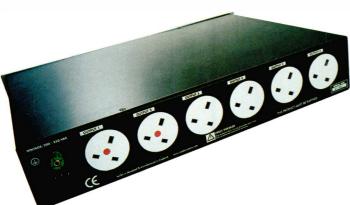

#### ISOTEK GII MINI SUB MAINS FILTER BLOCK £495

When we reviewed the original Mini Sub filtering distribution block we liked it a lot. The GII upgrade is externally much the same, but its filters have been modified to give better outlet-to-outlet isolation and better protection from all kinds of mains-borne nasties. Two sockets offer up to 10A and four more, with additional filtering, up to 6A – enough for almost any system. The already fine performance seems somewhat improved and a typical system can gain extra layers of sonic information. At its unchanged price, this looks like a better bargain than ever and a truly essential accessory for a loved music system.

**2** 0870 241 2469 ⊕ www.isoteksystems.co.uk