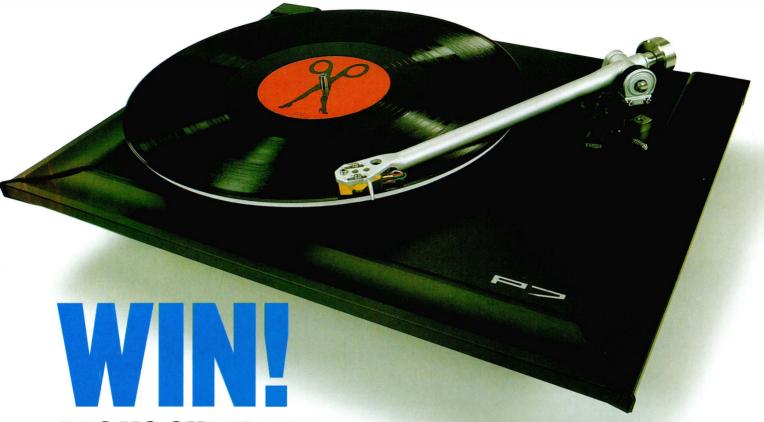

**REGA'S SUPERB P7** TURNTABLE WORTH £1,298

ega is one of the most dedicated two-channel stalwarts in the hi-fi industry today, even now refusing to be swayed by the swelling multichannel tidal wave. Founded 31 years ago, the Essex-based company's comprehensive equipment range covers all things stereo, including CD players, tuners, amps, speakers and of course, turntables. Rega's brand new and completely gorgeous P7 blew us away in our September issue (HFC 257) - it's a supremely involving design, one of the very best at its highly competitive price point. Its cutting-edge design uses an oxide platter on a composite plinth, with an aluminium surround - and it looks divine.

The P7 shares many of the qualities of Rega's flagship deck, the P9. We love its relaxed and natural balance, plus its ability to recover information while keeping great musical time. The deck comes complete with Rega's new RB700 arm, ready for use with a cartridge of your own choosing. And for your chance to win one, simply answer the question below correctly. A winner will be drawn at random.

#### What has Rega refused to be swayed by?

- A: High winds on the Dartford Bridge
- B: The swelling multichannel tidal wave
- C: A company holiday in the Bahamas with the all-Essex under-21s netball team