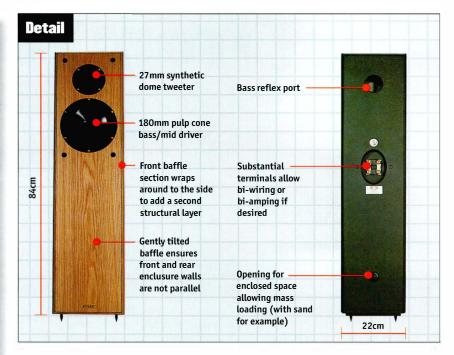

#### SPECIAL SPEAKERS

World's first reviews for Naim's new Ariva and Ruark's latest Talisman III

#### **IN-DEPTH PRODUCT TESTS**

- 42 Townshend Audio Rock Anniversary turntable
- 46 Ruark Talisman III loudspeaker
- 50 Linn Unidisk SC universal disc player/preamp/processor
- 52 Stello DP200 DAC/preamplifier and S200 power amplifier
- 56 B&W PV1 subwoofer