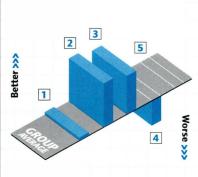

#### **ULTIMATE GROUP TEST**

Six new CD players in two price brackets. with three from £600 to £900, and three more from £1,000-£1,600.

#### CD PLAYERS £600-£1,600

- 72 Inca Design Katana
- 73 Meridian G07
- 75 Naim CD5i

- 77 Orelle CD100evo2
- 79 Quad 99 CD-P
- 81 Roksan Kandy MkIIID