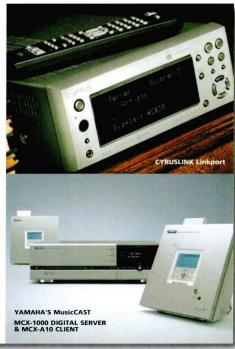

o network a range of devices together – from your music system to your PC – without the wires. For example, a multiroom server like Yamaha's MusicCAST can wirelessly send music to up to five 'client' playback systems dotted around your home. That music could be stored on the MusicCAST server device or other sources – existing hi-fi kit, maybe, or an internet radio station or MP3 files from your PC: plug-in adapters make it easy to wi-fi-enable products.



### YAMAHA MusicCAST

MCX A10 .....£599.95 (MusicCAST Client) MCX 1000 ......£1799.95 (MusicCAST Server)

# CYRUSLINK

Linkserver 160 £2999.95
(Four Zone HD Server 160Gb Drive)
Linkserver 250 £3499.95
(Four Zone HD Server 250Gb Drive)
Linkport £649.95
Linkwand £199.95



CULUSIINK

AVAILABLE AT SELECTED

SEVENOAKS SOUND & VISION STORES



PLEASE NOTE: SOME PRODUCTS MAY NOT BE AVAILABLE AT ALL STORES. PLEASE CALL BEFORE TRAVELLING.

\*ADDED VALUE OFFERS - FROM RANGE AVAILABLE IN-STORE. NOT IN CONJUNCTION WITH ANY OTHER OFFER. ADVERTISEMENT VALID UNTIL AT LEAST 22/09/04, E&OE.

# experience more experience more experience more





# Rotel RCD-02 CD Player RA-02 Amplifier Monitor Audio



**Bronze B2 Speakers** 

For this recommended Hi-Fi System we have combined Rotel's highly rated RCD-02 CD player and RA-02 amplifier with Monitor Audio's beautifully balanced Bronze B2 speakers. This package gives a powerful, fresh and vibrant sound. The compact 'B2 speakers, available in a variety of finishes, were awarded 'Best Buy' by What Hi-Fi? Sound and Vision, with the sound being described as "Superb... Speakers don't get much bet