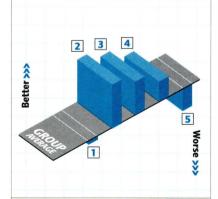

0kHz, and then a slight (about 1dB) drop as the testing approached 20kHz. Distortion measurements pointed to a very clean performance in the lower and mid-frequencies, but crept up to 1.6% at 20kHz at the peak levels.

Linearity measurements proved extremely positive, with a worst-case error of only 0.7dB at -80dBFs, showing Naim's custom integrated transport/DAC arrangement to be effective. Testing of noise performance reflected well, suggesting better than 127dB signal-to-noise ratio. The only serious issue found during testing was that under some circumstances the digital filter could induce quite high-level artefacts in the output, with our worst stress-test producing side-bands which were only 26dB below programme level when producing peak-level 20kHz tones.

### **HOW IT COMPARES**



- 1] Distortion >> -5%
- 2] Jitter >> +80%
- 3] Linearity >> +60%
- 4] Dynamic range >> +35%
- 5] Digital filter >> -40%

| SPECIFICATIONS             |       |          |
|----------------------------|-------|----------|
| Measurement                | Rated | Actual   |
| Max Output Level           | 2.0V  | 1,99V    |
| Distortion (1 KHz @ 0dBFs) | <0.1% | 0.033%   |
| Signal-to-noise ratio      | 95dB  | 128,23dB |

# Superfi Online

# Quality separates at up to half price!



# NAD T532 DVD player

Superb picture and audiophile CD playback with Burr Brown o/p amps and crystal DAC. £149.95

and crystal DAC. £149.95 (Was £329.95, Save £180)



Home cinema Pioneer, Sony, Yamaha, Denon, Marantz, NAD

# Yamaha RXV2400 AV receiver

Sweet-sounding, multi-channel receiver with automatic micr