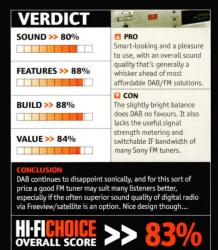

- 58 Townshend Audio TA 565 universal disc player
- 63 Sony ST-SDB900 DAB/FM/AM tuner
- 64 Naim Ariva loudspeaker
- 67 Flying Mole DAD-M100pro HT mono power amplifier
- 69 Tivoli Radioworks system