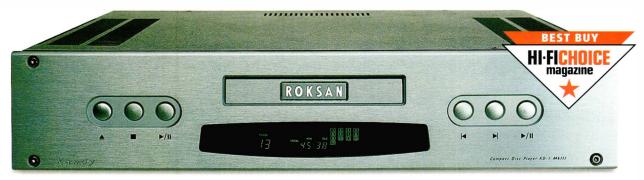

#### CD PLAYERS £600-£1,600

- 72 Inca Design Katana
- 73 Meridian G07
- 75 Naim CD5i

- 77 Orelle CD100evo2
- 79 Quad 99 CD-P
- 81 Roksan Kandy MkIIID

#### LOW COLORATION ENCLOSURE

Thick layers of lavishly polished lacquer emphasise the breathtaking beauty of our select natural Cherry or Rosenut veneered Helicon enclosures. From a performance perspective, the multiple layers of pressure-bonded fibreboard in combination with healthy internal bracing result in a virtually coloration-free enclosure. The solid, laminated hardwood front baffle simply underlines the fact that occasionally it *does* make sense to knock on wood.