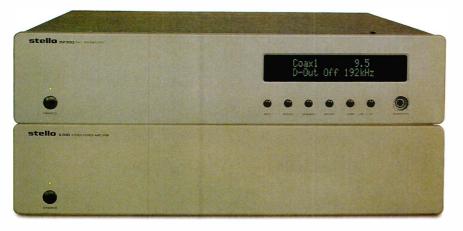

#### **IN-DEPTH PRODUCT TESTS**

- 42 Townshend Audio Rock Anniversary turntable
- 46 Ruark Talisman III loudspeaker
- 50 Linn Unidisk SC universal disc player/preamp/processor
- 52 Stello DP200 DAC/preamplifier and S200 power amplifier
- 56 B&W PV1 subwoofer