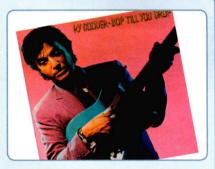

CLASSIC ALBUMS

RY COODER BOP TILL YOU DROP

Back in 1979, digital recording technology was still so new that no major record label had yet committed to using it exclusively to record an album. The long-playing record that was chosen as the first to accept this potentially poisoned chalice was a solo work by well-respected session slide guitar virtuoso and roots music archivist Ry Cooder, at this stage yet to become renowned for his film soundtracks and world music explorations.

As it turned out, *Bop* was the first of a trilogy of works mining a rich seam of country, blues, R&B, soul and rock 'n' roll from the fifties and sixties which continued the following year with *Borderline* and trailed off with the less satisfying *The Slide Area* in 1982.

Most of the tracks are fairly obscure cover versions, although there's a radical reworking of Elvis's hit Little Sister and a beautiful instrumental take on Ike and Tina Turner's I Think It's Gonna Work Out Fine. The band, as befitted Cooder's extensive session connections (by this stage he'd played with Captain Beefheart, the Rolling Stones, Neil Young and many more) was stellar, including the omnipresent rhythm section of drummer Jim Keltner and bass maestro Tim Drummond. Additional vocals came courtesy of Chaka Khan and Bobby King, and from the off it's a gorgeous record packed full of pop/soul classics, with a strong dash of good old Sun sessions fun thrown in - everybody sounds like they're having a great time, even on tear-jerkers like the Bobby King-led I Can't Win.

But while the performance is flawless, what doesn't come across so strongly is the quality of the recording. It has to be said that there's an overall thinness to this record which really does it no service, and which played its part in initial antipathy to the concept of digital recording in general.

During the guitar-led instrumental version of I Think It's Gonna Work Out Fine, Cooder's instrument seems tainted by a degree of 'pumping' granular background noise, pointing to a degree of quantisation distortion, the sort that arises with signals that have been converted to digital with too few bits. Bop was

## "The entire album was recorded on an early 3M digital machine using 16-bit encoding."

recorded on an early 3M digital machine which used 16-bit encoding, which should have been ample in theory. Legend has it, however, that the guitar part was originally recorded too low and when it was later mixed, the engineer quite naturally increased the level, not realising that with digital recording, this would have the effect of highlighting the deficiencies of that original low recording level, bringing the disparities into the audible range. While it doesn't destroy a great tune, it's frustrating to know that it could have been even better.

If a signal is recorded at too low a level digitally, it has the effect of recording it with less bits than specified. It was later realised that 16-bit recording in effect left no room for adjustment, since any degradation in the resolution brought any distortion dangerously close to the audible level.

Cooder has since disowned this album, which is a shame, since it's a perfect example of a fine performance undermined (only slightly) by the limitations of technology. No-one's ever levelled the same criticism at Robert Johnson's spare recording output, so why should Cooder be punished? The 1983 CD issue did nothing to correct the limitations of the original, making this an album that's surely long overdue for a considered remastering. **HFC** 