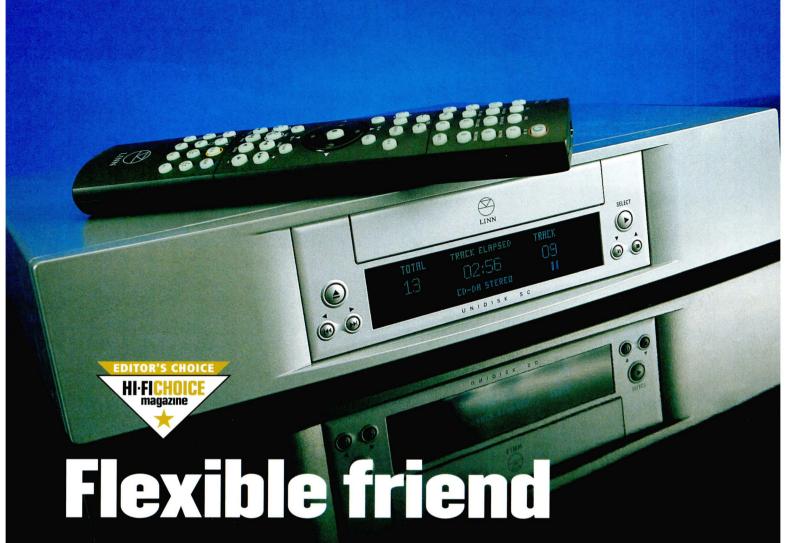

#### FLEXIBLE FRIEND

First-ever test - Linn's Unidisk SC combines a universal player with a preamp/processor.

#### **IN-DEPTH PRODUCT TESTS**

- 42 Townshend Audio Rock Anniversary turntable
- 46 Ruark Talisman III loudspeaker
- 50 Linn Unidisk SC universal disc player/preamp/processor
- 52 Stello DP200 DAC/preamplifier and S200 power amplifier
- 56 B&W PV1 subwoofer