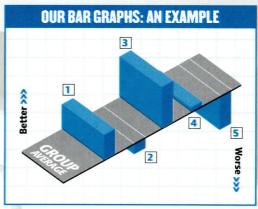

rms of its consistency of timing. Inaccuracy here can give rise to peculiar forms of 'digital' distortion. Above-average bar graphs mean low jitter.
- **3] Linearity:** A measurement of how accurately lower-level (quieter) parts of the musical information are reproduced the quieter details and subtleties, and their level with respect to the louder parts.
- **4] Dynamic range:** Again, this reflects several tests at various volume control settings, taking into account noise generated by both the preamp and power amp.
- **5] Digital filtering:** How well the DAC suppresses the inevitable artifacts that are inherent to the D-to-A conversion process. We measure this by reproducing a OdBFs (full-level) 20kHz test tone, and quantifying any other signals that are erroneously reproduced with it.





### **INCA DESIGN KATANA**

Inca Tech becomes Inca Design with this distinctively styled player

ome may remember Inca Tech from the 1980s, with the well-respected Claymore integrated amp. Sadly things went wrong later, and the company has only recently resurfaced, this time with UK designs built in China to constrain costs.

The Inca Design (the new name for the company) Katana is fabricated from elaborately engineered alloy panels, with a dual-layer aluminium and copper base. The glitzy casework is not just bling, and is surprisingly heavy, thanks to a 3mm lid, 4mm-thick sidecheeks and an 8mm front panel. The copper acts as an RFI/EMI shield, and the truncated pyramid shape helps discourage structural resonances.

The mechanism is the Philips VAM1202, which is mounted on a hefty copp