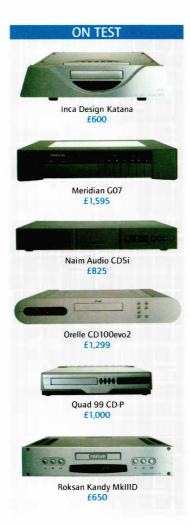

#### **ULTIMATE GROUP TEST**

Six new CD players in two price brackets. with three from £600 to £900, and three more from £1,000-£1,600.

#### CD PLAYERS £600-£1,600

- 72 Inca Design Katana
- 73 Meridian G07
- 75 Naim CD5i

- 77 Orelle CD100evo2
- 79 Quad 99 CD-P
- 81 Roksan Kandy MkIIID