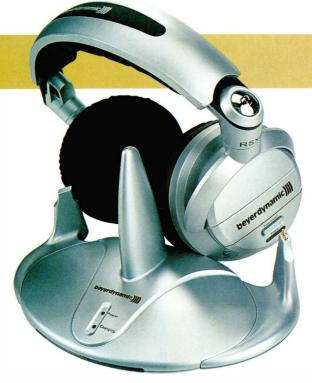

## BEYERDYNAMIC RSX600 CORDLESS HEADPHONES £100

Cordless cans just seem like such a nice idea. The lead is always in the way on regular headphones and one careless move can drag light equipment off the shelf to an early death. This light and comfortable unit offers freedom from the wires, the sound being transmitted by UHF radio from a small base station which doubles as a stand and battery charger. Trouble is, though, that the sound is really not great. There's a level of constant background hiss that one wouldn't accept in a portable player, and while the claimed 100m range might hold up okay in open space, within a house it drops to a tenth of that once there's a wall of two in the way. You could get the gist of the news or *The Archers* via these, but for music use you'll definitely want to spend more or stick with the wires.