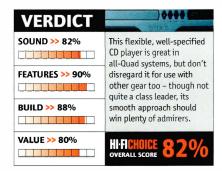

me" qualities. One listener, who was a little less enthusiastic than the others, described the Jolie Holland track as sounding "smooth though not syrupy", and noted some congestion, effectively a loss of transparency and low-level resolution in the complex Takemitsu piece. Others used such terms as "sweet and civilised" and "a strong sense of space" to characterise the same music.

Our own hands-on results came to the same broad conclusions. The Quad is a clean, full and largely dynamic sounding player, if not especially sprightly; a civilised choice that works well with the broadest range of material, and whose particular strengths are refinement and clarity without edge or grain. Ultimately, however, it lacks the resolving power and clarity of the very best in this test group. **HFC** 





# **LAB REPORT**

The latest CD player from Quad offers a very respectable frequency response indeed, being one of the rare machines that doesn't roll-off at all as testing approaches the 20kHz upper limit – in fact, it shows a very slight rise in response. This appears to be largely due to a fairly gentle digital filter in the DAC stage, which trades frequency response against digital artefacts, the worst of which we found to be only 33dB below the level of our 20kHz stress test.

The noise floor of the Quad 99 CD-P is exceptionally low, measuring a stunning 132dB below the highest signal levels, which would hint at an impressive dynamic range. Low-level linearity, however, was by no means the best of the models tested here, showing an 8dB error at -80dBFs, indicating that perhaps the