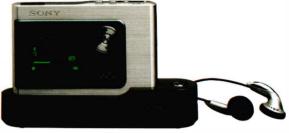

### SONY NW-HD1/VGF-AP1

Sony's hard disk portables may have arrived too late to worry the executives at Apple, but its new NW-HD1 is the smallest, lightest and thinnest hard disk audio player on the market. What's more, it boasts a class-leading 30-hour battery life (against the new iPod's 12 hours) and advanced shock resistance – crucial, says Sony, for a Walkman-branded product.

The G-Sensor anti-shock technology means that if the player is dropped, a velocity sensor temporarily removes the head from the disk to avoid fatal damage. It also features a 20GB capacity – enough for up to 900 CDs or 13,000 songs (in ATRAC3 plus at 46kbps) – and includes a 25-minute buffer memory and seven-line LCD screen. Sony also has another player, the 20GB VAIO Pocket VGF-AP1, which has a colour screen and is capable of acting as a digital photo album, or an external hard drive.

**Price** To be announced

**Due** NW-HD1: Now, VGF-AP1: October **2** 08705 111999 ⊕ www.sony.co.uk

Jamo is making bold claims about the new decoupled tweeter technology implemented in its latest low-cost E7 speaker range. The design decouples the tweeter from the rest of the speaker to minimise coloration from cabinet resonance, an idea that was inspired by technologies featured in high-end speaker designs. The result, Jamo claims, is "uncommonly detailed and realistic reproduction of high frequencies". Unwanted resonance has been controlled further by using offset cabinets and a new fibreglass bass/mid driver. There are three speakers in the range plus a centre speaker and subwoofer.