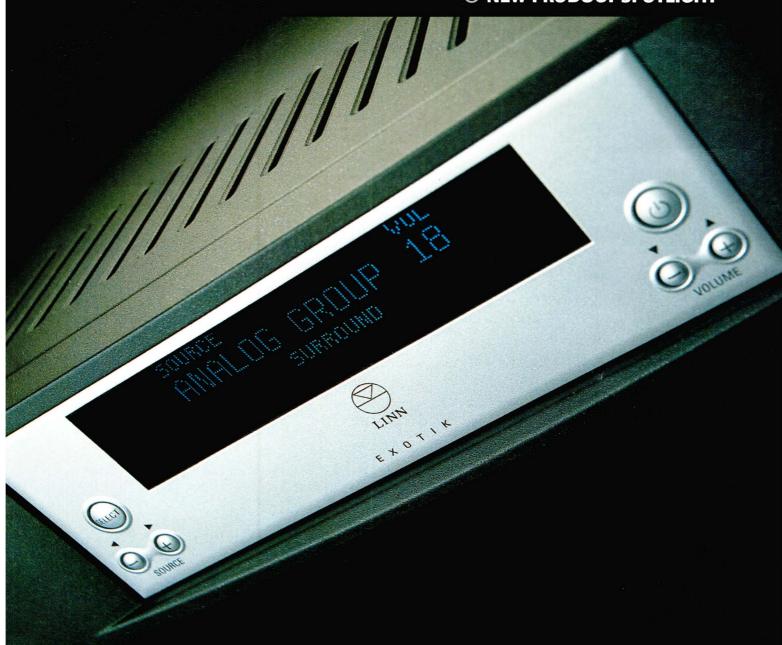

## **LINN EXOTIK MULTICHANNEL PREAMP**

Think 'best of British hi-fi' and in many minds two names still dominate – Linn and Naim. New product from each is always exciting, and we're delighted to be auditioning the Exotik, Linn's latest flexible preamp. This multichannel model is derived from the £6,000 stereo Klimax Kontrol (see last months' special *The Collection* issue) and is said to deliver purist audio performance.

This is great news for anyone who fancies dipping a toe into multichannel depths without compromising two-channel

performance. Linn also has a digital variant on the way, the Exotik+DA, which offers an additional digital processing module compatible with all the major audio algorithms from the likes of Dolby and DTS.

As with most of Linn's products these days, the Exotik features a full complement of connectivity options, including a multiroom option using Linn's own Knekt system, so its appeal reaches beyond the purist audiophile.

To find out more, see our in-depth review in the next edition of Hi-Fi Choice

PRODUCT Linn Exotik

TYPE Multichannel preamplifier

PRICE £1,750

KEY FEATURES High-performance stereo and multichannel preamp ◆ Available with or without digital processing ◆ Full complement of connectivity options ◆ Linn Knekt multiroom compatible

CONTACT ☎ 0141 307 7777 ⊕ www.linn.co.uk