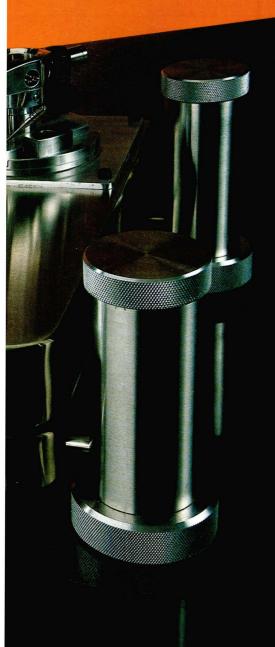

y, and the same thing happens with the trough. The outrigger 'paddle' on the end of the arm can easily move at the speed required to track the groove but at the higher frequencies generated by the stylus/groove interface it is heavily damped. The silicone fluid is of just the right density to offer maximum damping at this frequency.

Bugge spent a considerable amount of time developing the Excalibur tonearm which is available in its original form for the first time in this Anniversary edition. It also incorporates some thinking that is distinctly 'out of the box'. The ideal tonearm is one that does not move any more than is required for the stylus to transcribe the record, and this arm is 20mm shorter than usual at 8.25in. The reason being that self damping (of the tube) is significantly





"At a time when the Linn LP12 was considered the only record player worth having, the suspension-free, high-mass approach of the Rock was tantamount to revolution."

improved and the frequency of the first break-up is pushed to nearly twice what it would be in a nine-inch arm. The quid pro quo is that tracking error is increased but only by 0.125%.

The arm has a rigid, thin-walled, foam-filled stainless steel tube with a magnesium headshell scarf jointed on, the theory being that stainless steel has far greater stiffness than magnesium where it's needed, but magnesium's high damping and low mass is critical at the headshell. The latter has three fixed-position mounting points for the cartridge rather than the usual slot arrangement, and this, alongside 2mm of adjustment at the arm bas