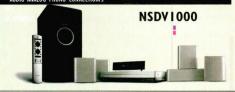

#### SOURCE COMPONENTS

- 88 CD players
- 90 DVD players
- 92 Vinyl
- 95 Radio tuners
- 96 Digital recorders

#### **LOUDSPEAKERS**

- 112 Stereo speakers
- 116 AV speaker packages