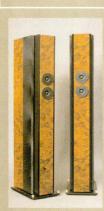

#### SPECIAL SPEAKERS

World's first reviews for Naim's new Ariva and Ruark's latest Talisman III

#### **8. NEIL STACEY GROUP**

#### Her Smile

Taken from the CD: Leave It To Last (Naim CD062) The Neil Stacey Group is an exciting project led by this hugely talented English guitarist, specialising in acoustic-led groove jazz with help from piano, drums, bass, percussion and saxophone. Her Smile is one of many original tracks that were both written and arranged by Neil.