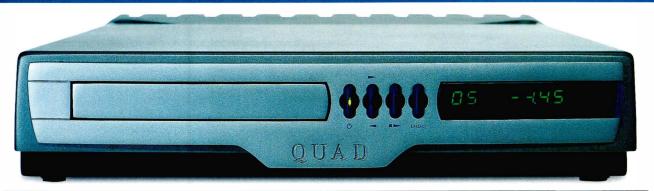

## SUPER NATURAL BEING

#### HELICON 400\*

Nature never ceases to amaze us! Whenever on the lookout for truly innovative solutions, nature constantly proves itself to be miles ahead of the technological ratrace — thus continuing to serve as an unlimited source of inspiration to us all: artists & engineers alike...

#### LOW COLORATION ENCLOSURE

Thick layers of lavishly polished lacquer emphasise the breathtaking beauty of our select natural Cherry or Rosenut veneered Helicon enclosures. From a performance perspective, the multiple layers of pressure-bonded fibreboard in combination with healthy internal bracing result in a virtually coloration-free enclosure. The solid, laminated hardwood front baffle simply underlines the fact that occasionally it *does* make sense to knock on wood.

\* Optional 7.1 system available

## SELECTED FEATURES

- ► Low loss
- ► Wide dispersion
- ► Ultra-fast drivers
- ► Time coherent
- ► Low coloration
- ► Amplifier optimised