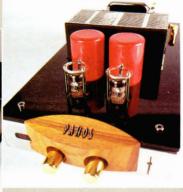

#### **TOP TOWNSHEND**

Townshend Audio's ultimate analogue and digital offerings exclusively reviewed.

**REGA'S SUPERB P7** TURNTABLE WORTH £1,298

ega is one of the most dedicated two-channel stalwarts in the hi-fi industry today, even now refusing to be swayed by the swelling multichannel tidal wave. Founded 31 years ago, the Essex-based company's comprehensive equipment range covers all things stereo, including CD players, tuners, amps, speakers and of course, turntables. Rega's brand new and completely gorgeous P7 blew us away in our September issue (HFC 257) - it's a supremely involving design, one of the very best at its highly competitive price point. Its cutting-edge design uses an oxide platter on a composite plinth, with an aluminium surround - and it looks divine.