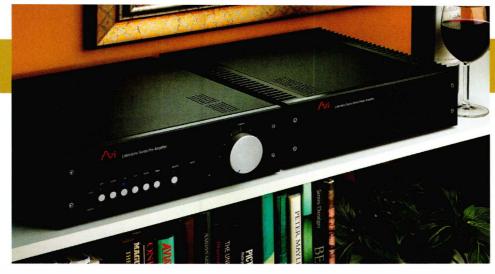

### AVI LABORATORY SERIES PRE/POWER AMPS

Gloucestershire hi-fi specialist AVI is expanding its Laboratory Series with new pre and power amps. The 200-watt Stereo Power Amplifier is essentially similar to the power stage in the earlier Laboratory Series Integrated (see review, HFC 241), so as to facilitate bi-amping, but the Lab Series Pre-Amplifier is new and said to be considerably more sophisticated. It features six inputs, low noise transistors in the input stage and discrete transistors operating in Class A for the output. An optional MM/MC phono stage and a 24-bit DAC upgrade are available at extra cost, with the latter said to maximise performance from older CD players or DAB/DVB signals.

Price Pre-Amplifier: £1,399, Stereo Power Amplifier: £1,299 Due Now 201453 752656 # www.avihifi.com