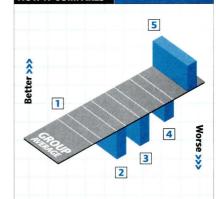

#### **ULTIMATE GROUP TEST**

Six new CD players in two price brackets. with three from £600 to £900, and three more from £1,000-£1,600.

#### CD PLAYERS £600-£1,600

- 72 Inca Design Katana
- 73 Meridian G07
- 75 Naim CD5i

- 77 Orelle CD100evo2
- 79 Quad 99 CD-P
- 81 Roksan Kandy MkIIID