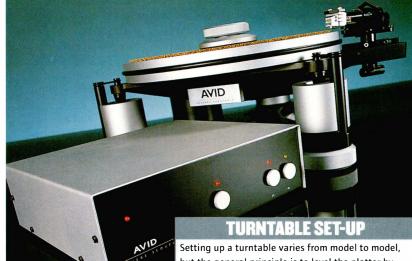

#### **TOP TOWNSHEND**

Townshend Audio's ultimate analogue and digital offerings exclusively reviewed.

**REGA'S SUPERB P7** TURNTABLE WORTH £1,298

ega is one of the most dedicated two-channel stalwarts in the hi-fi industry today, even now refusing to be swayed by the swelling multichannel tidal wave. Founded 31 years ago, the Essex-based company's comprehensive equipment range covers all things stereo, including CD players, tuners, amps, speakers and of course, turntables. Rega's brand new and completely gorgeous P7 blew us away in our September issue (HFC 257) - it's a supremely involving design, one of the very best at its highly competitive price point. Its cutting-edge design uses an oxide platter on a composite plinth, with an aluminium surround - and it looks divine.

The P7 shares many of the qualities of Rega's flagship deck, the P9. We love its relaxed and natural balance, plus its ability to recover information while keeping great musical time. The deck comes complete with Rega's new RB700 arm, ready for use with a cartridge of your own choosing. And for your chance to win one, simply answer the question below correctly. A winner will be drawn at random.