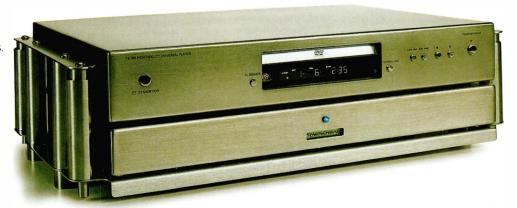

#### **TOP TOWNSHEND**

Townshend Audio's ultimate analogue and digital offerings exclusively reviewed.

- 58 Townshend Audio TA 565 universal disc player
- 63 Sony ST-SDB900 DAB/FM/AM tuner
- 64 Naim Ariva loudspeaker
- 67 Flying Mole DAD-M100pro HT mono power amplifier
- 69 Tivoli Radioworks system