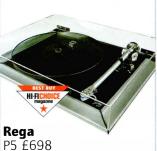

**REGA'S SUPERB P7** TURNTABLE WORTH £1,298

ega is one of the most dedicated two-channel stalwarts in the hi-fi industry today, even now refusing to be swayed by the swelling multichannel tidal wave. Founded 31 years ago, the Essex-based company's comprehensive equipment range covers all things stereo, including CD players, tuners, amps, speakers and of course, turntables. Rega's brand new and completely gorgeous P7 blew us away in our September issue (HFC 257) - it's a supremely involving design, one of the very best at its highly competitive price point. Its cutting-edge design uses an oxide platter on a composite plinth, with an aluminium surround - and it looks divine.

The P7 shares many of the qualities of Rega's flagship deck, the P9. We love its relaxed and natural balance, plus its ability to recover information while keeping great musical time. The deck comes complete with Rega's new RB700 arm, ready for use with a cartridge of your own choosing. And for your chance to win one, simply answer the question below correctly. A winner will be drawn at random.