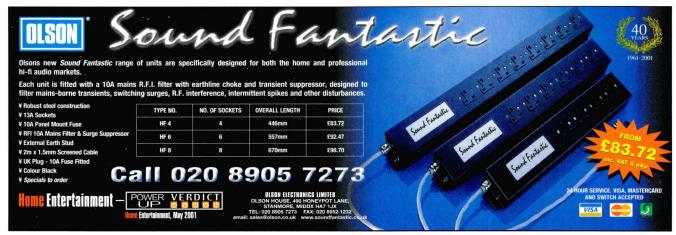

| 0   | •          | •              | •              |               | 253          |

SPECS KEY DVD-A COMPATIBLE Plays high-resolution DVD-A discs in two and multichannel modes. SACD COMPATIBLE Plays high-resolution SACD discs in two and multichannel modes. ELEC DIGITAL OUTPUT Electrical coaxial output for digital connection to a multichannel amplifier or receiver. OPT DIGITAL OUTPUT Optical Toslink output for digital connection to a multichannel amplifier or receiver. HEADPHONE SOCKET Quarter inch (6.3mm) headphone jack fitted to the DVD player.





# Pioneer DV-565A £250

A universal player with respectable performance across all formats, at a remarkable price.



# **Denon** DVD-2900 £850

A universal player that's good with CD and great with DVD-V, DVD-A and SACD alike.







# VINYL

# Turntables, cartridges and phono stages

Record players or turntables offer the digital revolution serious competition when it comes to sound quality. Even a modest model can turn musical tricks that most CD players struggle with. Some call it vinyl warmth, but in reality it's a lack of digital hardness that makes the format so engaging. True, the software requires a bit more care, but even a knackered LP is more playable than a scratched CD.

Record players are made of three, perhaps four, fundamental parts. The turntable is the plinth and platter, usually also containing the motor and any suspension system. A tonearm sits on the plinth and allows the cartridge to trace the vinyl groove by pivoting or parallel tracking over the record. The cartridge contains the means of turn