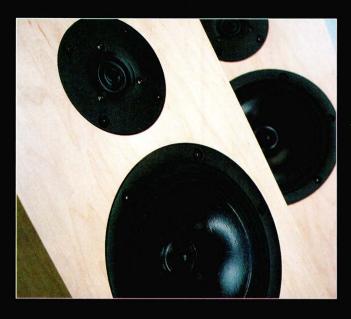

vely all-over real wood veneer finished in either cherry, maple or black, and primarily intended to work when placed close to a wall (further reducing its intrusion into living room space). Height is a relatively modest 88cm, so the top surface of the speaker is actually visible when seated, but the whole front panel is tilted back several degrees, so that the forward axes of the top two drive units are aimed directly toward listeners. The backward tilt has two other bonuses. First, it helps to time-align those drivers - because the tweeter is set back slightly further than the bass/mid driver, the two voice-coils are more nearly equidistant from the listeners. Second, it ensures that front and back panels are not parallel, which helps spread out the internal standing wave frequencies.







#### "It has truly outstanding bass and a notably wide dynamic range, but few would accuse it of sounding either sweet or transparent."

Naim's speakers usually involve elaborate decoupling techniques to isolate the drivers mechanically from each other. That isn't quite the case with this Ariva, as all three drivers are mounted solidly to the enclosure, but then the enclosure as a whole is decoupled from the room itself via an elaborate plinth arrangement. A thick, drilled-for-lightness. separate MDF plinth is fitted with four adjustable floor-spikes for secure placement. Its top surface has a tripod support consisting of three little upward-facing metal domes that fit into cup-shaped sockets scalloped into the underside of the enclosure, ensuring the enclosure is rigidly supported, ye