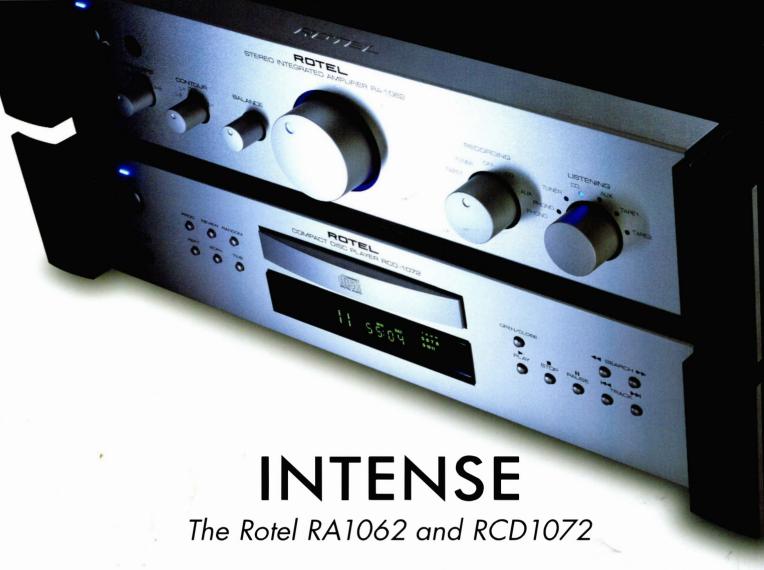

## **NEW LINN & NAIM**

Unidisk SC disc player and Ariva speaker – in-depth tests inside

from Naim Audio's music label

- Meridian G07
- Naim CD5i
- Orelle CD100evo2
- Quad 99 CD-P
- Roksan Kandy MkIIID

Individually, Rotel's latest CD player and amplifier will make a striking difference to the way you hear music. When they hook up with each other, though, it's a match made in hifi heaven. The chemistry is instant, thanks to a shared pedigree of meticulous component selection, painstaking refinement and balanced design by Rotel's award-winning team of engineers. It's an intense relationship, and a powerful listening experience. Get them connected.