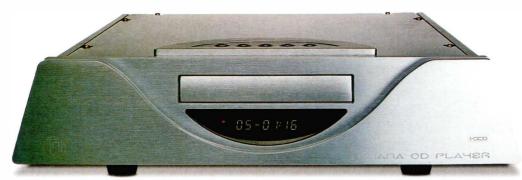

s of its consistency of timing. Inaccuracy here can give rise to peculiar forms of 'digital' distortion. Above-average bar graphs mean low jitter.
- **3] Linearity:** A measurement of how accurately lower-level (quieter) parts of the musical information are reproduced the quieter details and subtleties, and their level with respect to the louder parts.
- **4] Dynamic range:** Again, this reflects several tests at various volume control settings, taking into account noise generated by both the preamp and power amp.
- **5] Digital filtering:** How well the DAC suppresses the inevitable artifacts that are inherent to the D-to-A conversion process. We measure this by reproducing a OdBFs (full-level) 20kHz test tone, and quantifying any other signals that are erroneously reproduced with it.





### **INCA DESIGN KATANA**

Inca Tech becomes Inca Design with this distinctively styled player

ome may remember Inca Tech from the 1980s, with the well-respected Claymore integrated amp. Sadly things went wrong later, and the company has only recently resurfaced, this time with UK designs built in China to constrain costs.

The Inca Design (the new name for the company) Katana is fabricated from elaborately engineered alloy panels, with a dual-layer aluminium and copper base. The glitzy casework is not just bling, and is surprisingly heavy, thanks to a 3mm lid, 4mm-thick sidecheeks and an 8mm front panel. The copper acts as an RFI/EMI shield, and the truncated pyramid shape helps discourage structural resonances.

The mechanism is the Philips VAM1202, which is mounted on a hefty copper