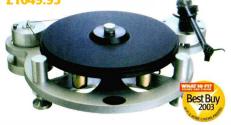

**REGA'S SUPERB P7** TURNTABLE WORTH £1,298

ega is one of the most dedicated two-channel stalwarts in the hi-fi industry today, even now refusing to be swayed by the swelling multichannel tidal wave. Founded 31 years ago, the Essex-based company's comprehensive equipment range covers all things stereo, including CD players, tuners, amps, speakers and of course, turntables. Rega's brand new and completely gorgeous P7 blew us away in our September issue (HFC 257) - it's a supremely involving design, one of the very best at its highly competitive price point. Its cutting-edge design uses an oxide platter on a composite plinth, with an aluminium surround - and it looks divine.

The P7 shares many of the qualities of Rega's flagship deck, the P9. We love its relaxed and natural balance, plus its ability to recover information while keeping great musical time. The deck comes complete with Rega's new RB700 arm, ready for use with a cartridge of your own choosing. And for your chance to win one, simply answer the question below correctly. A winner will be drawn at random.