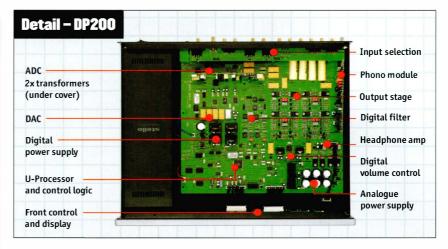

#### **IN-DEPTH PRODUCT TESTS**

- 42 Townshend Audio Rock Anniversary turntable
- 46 Ruark Talisman III loudspeaker
- 50 Linn Unidisk SC universal disc player/preamp/processor
- 52 Stello DP200 DAC/preamplifier and S200 power amplifier
- 56 B&W PV1 subwoofer