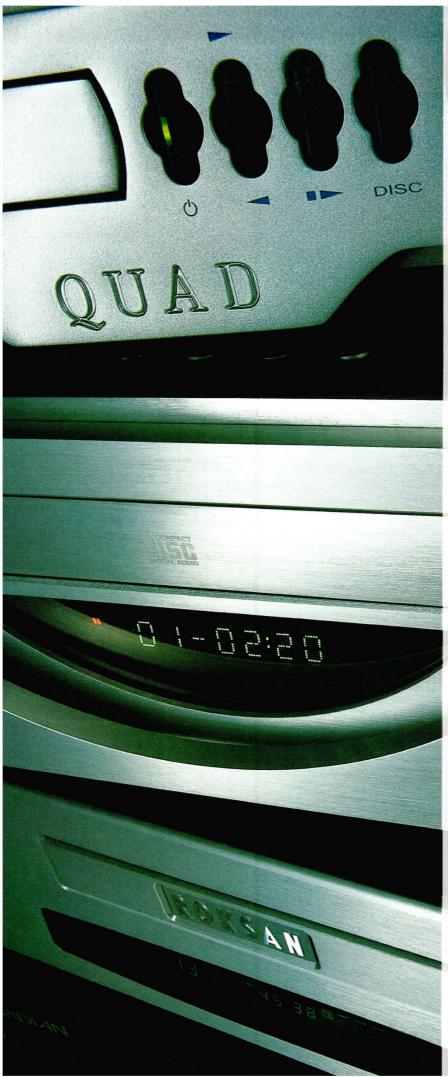

#### **ULTIMATE GROUP TEST**

Six new CD players in two price brackets. with three from £600 to £900, and three more from £1,000-£1,600.

#### CD PLAYERS £600-£1,600

- 72 Inca Design Katana
- 73 Meridian G07
- 75 Naim CD5i

- 77 Orelle CD100evo2
- 79 Quad 99 CD-P
- 81 Roksan Kandy MkIIID