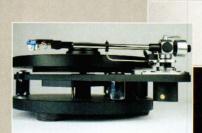

**REGA'S SUPERB P7** TURNTABLE WORTH £1,298

ega is one of the most dedicated two-channel stalwarts in the hi-fi industry today, even now refusing to be swayed by the swelling multichannel tidal wave. Founded 31 years ago, the Essex-based company's comprehensive equipment range covers all things stereo, including CD players, tuners, amps, speakers and of course, turntables. Rega's brand new and completely gorgeous P7 blew us away in our September issue (HFC 257) - it's a supremely involving design, one of the very best at its highly competitive price point. Its cutting-edge design uses an oxide platter on a composite plinth, with an aluminium surround - and it looks divine.

The P7 shares many of the qualities of Rega's flagship deck, the P9. We love its relaxed and natural balance, plus its ability to recover information while keeping great musical time. The deck comes complete with Rega's new RB700 arm, ready for use with a cartridge of your own choosing. And for your chance to win one, simply answer the question below correctly. A winner will be drawn at random.