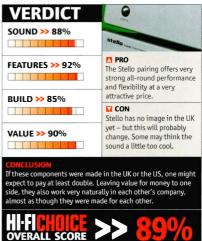

build up of a sonic standard that became progressively more fine-grained as the data rates increased, but there was a certain body and a lack of artifice at the other end of the scale that was not otherwise available.

The long and the short is that the Stello pair delivers two qualities that have been largely missing from the audiophile market for some time. One is the versatility of a component that marries analogue and digital preamp functions in one box – in this case with the ability to handle a record player input and both balanced and single-ended connections, and

even deliver a digital output from analogue sources. The other is the kind of value for money that high-end hi-fi has been lacking from a good number of better known sources for a very long time. **HFC** 

Alvin Gold





### the AUDIO CONSULTANTS

FINE TWO CHANNEL AUDIO SYSTEMS



#### SME Series M2 tonearm.

Wonderful engineering for this price. A much better sound than we expected at £613. Cartridge shown is the excellent new Lyra Argo at £849.



**Unico.** Hybrid integrated amplifier, 8owpc. Line only version £900, with phono stage £950.



Accustic Arts Player 1. A superb sounding CD player, very detailed without being forward. 24BIT/96kHZ 8 times oversampling, great build quality. £3750



Mono Pulse. A new British range of loudspeakers with very precise imaging and a large soundstage not normally found at this price range. Contemporary looks, wide range of colour options, priced from £500 to £1000.



Clearaudio Balance Reference Phono Stage. Completely dual mono in design with widely adjustable c