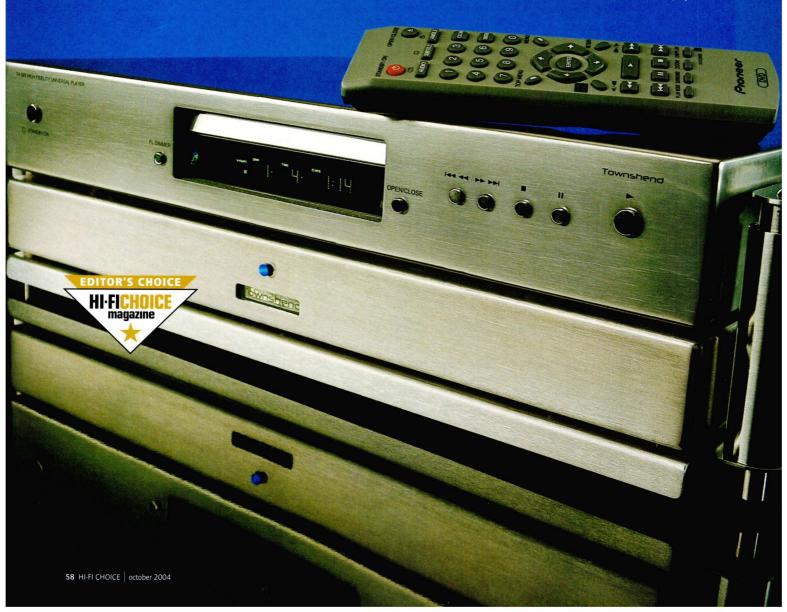

#### **TOP TOWNSHEND**

Townshend Audio's ultimate analogue and digital offerings exclusively reviewed.

- 58 Townshend Audio TA 565 universal disc player
- 63 Sony ST-SDB900 DAB/FM/AM tuner
- 64 Naim Ariva loudspeaker
- 67 Flying Mole DAD-M100pro HT mono power amplifier
- 69 Tivoli Radioworks system