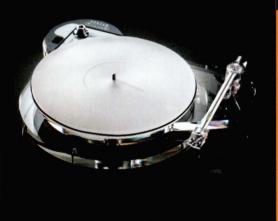

**REGA'S SUPERB P7** TURNTABLE WORTH £1,298

ega is one of the most dedicated two-channel stalwarts in the hi-fi industry today, even now refusing to be swayed by the swelling multichannel tidal wave. Founded 31 years ago, the Essex-based company's comprehensive equipment range covers all things stereo, including CD players, tuners, amps, speakers and of course, turntables. Rega's brand new and completely gorgeous P7 blew us away in our September issue (HFC 257) - it's a supremely involving design, one of the very best at its highly competitive price point. Its cutting-edge design uses an oxide platter on a composite plinth, with an aluminium surround - and it looks divine.

The P7 shares many of the qualities of Rega's flagship deck, the P9. We love its relaxed and natural balance, plus its ability to recover information while keeping great musical time. The deck comes complete with Rega's new RB700 arm, ready for use with a cartridge of your own choosing. And for your chance to win one, simply answer the question below correctly. A winner will be drawn at random.