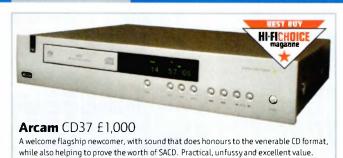

| 9                |         | 0                |                  | 0               |             |

SPECSICEY SACD COMPATIBLE Plays high-resolution SACD discs in multichannel and/or two-channel mode. ELEC DIGITAL OUTPUT Electrical coaxial output for digital connection to a DAC or digital recorder. OPT DIGITAL OUTPUT Optical Tostink output for digital connection to a DAC or digital recorder CD-RW COMPATIBLE Will play CD-RW (rewritable) discs, most CD players can cope with CD-Rs. CD TEXT Will display album and track titles from inserted disc. BAL ANALOGUE OUT Balanced XLR output connections for similarly equipped amplifiers HEADPHONE SOCKET Quarter inch (6 3mm) headphone jack fitted to the CD player VARIABLE OUTPUT Player features both fixed level and variable, volume adjustable outputs





# Missed The Collection 2008?







**Buy online now at** www.myfavouritemagazines.co.uk

# VINYL

#### Turntables, cartridges and phono stages



Record players or turntables offer the digital revolution serious competition when it

comes to sound quality. Even a modest model can turn musical tricks that most CD players struggle with. Some call it vinyl warmth, but in reality it's a lack of digital hardness that makes the format so engaging. True, the software requires a bit more care, but even a knackered LP is more playable than a scratched CD.

Record players are made of three, perhaps four, fundamental parts. The turntable is the plinth and platter, usually also containing the motor and any suspension system. A tonearm sits on the plinth and allows the cartridge to trace the viny