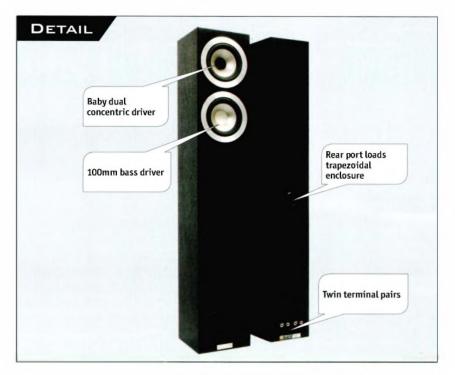

#### **IN-DEPTH PRODUCT TESTS**

- 34 Cyrus CD Xt SE transport/DAC XP DAC/preamplifier
- 38 Bryston BDA-1 DAC
- 42 Tannoy Revolution DC4T loudspeaker
- 46 YBA YA201 integrated amplifier
- 50 DALI Lektor 8 loudspeaker
- 56 Yamaha CD-S700 CD player and A-S700 amplifier

#### **EQUIPMENT REVIEWS**

- **34** Cyrus CD Xt SE transport and DAC XP DAC/preamplifier
- **38** Bryston BDA-1digital to analogue convertor
- **42** Tannoy Revolution DC4T loudspeaker
- **46** YBA YA201 integrated amplifier
- **50** DALI Lektor 8 loudspeaker
- **56** Yamaha CD-S700 CD player and A-S700 amplifier