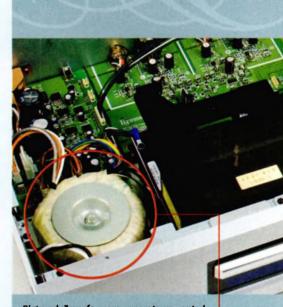

#### Servo Evolution - the world's most advanced CD technology

Have you heard the new groundbreaking SE CD players from Cyrus yet?

The new CD players from Cyrus with their unique "made for hi-end audio" servo evolution engine provide the highest levels of performance. The world's hi-fi press have heaped praise and class leading awards on all three models, however you should hear them yourself. One of our retailers will be happy to compare your old CD player and demonstrate just how far Cyrus CD technology has advanced.