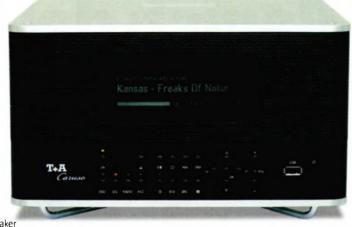

#### T+A CARUSO ....

The Caruso from German technologists T+A is designed to cover all the bases. It's a DVD playing network client system that supports most standard computer formats, with both Ethernet and 802.11 /b/q Wi-Fi connectivity. The solid aluminium Caruso also supports CD, FM and Internet radio, network music servers, USB media storage units, MP3 players and iPods through a dock. It also includes three 50-watt power amplifiers and an integral loudspeaker

system with subwoofer, but includes the provision for external speakers

Price £1,599 Due now № 01623 517000 # www.taelektroakustik.com