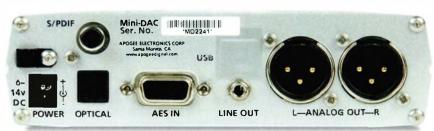

ile its sound is still quite vigorous and energetic, there's a hint of a 'halo' around the lower instruments in particular. Full orchestra similarly loses some focus compared with the best of the group, but it is worth noting that the sound is at all times lifelike.

Listening sighted, we felt that the sound becomes slightly impersonal at times, which has an effect on one's sense of overall envelopment. There's nothing to criticise tonally and it's possible to hear that everything one is accustomed to hear in a familiar recording is still there, but the fact that one does have to concentrate is not ideal – the best hi-fi conveys the subtleties without the listener having to make the effort. Recommended for its life and sense of fun, but this doesn't seem the most insightful DAC. **HFC** 





#### LAB REPORT

Having set the outputs to fixed level via internal jumpers, we used the unbalanced output for most of the tests, though a quick check showed the balanced output to be very similar. Output level is around par for the course and is sourced from a low impedance, so driving long cables should be no problem Distortion is low, though not quite vanishing. And, however nice it is to have incredibly low levels, what is more important is that distortion drops off nicely with level and is largely constant with frequency. We did notice that with a 24-bit input there is some distortion on very low-level signals, but at an absolute level of around -120dB it's probably of academic interest only. Low-level resolution in both 16-bit and 24-bit mode is excellent down to -120dB. We found