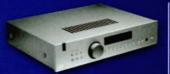

### NAIM NAIT XS

NEWS

And then there were three... Naim's latest integrated amp can resist anything but XS

Naim has launched an 'affordable Supernait', called the Nait XS to be priced at £1,250. Given the slim chassis, it would be easy to assume the new amplifier is a beefed-up version of the Naim Nait 5i. In fact, it's closer to a streamlined, slimmed-down version of the Naim Supernait amplifier (*HFC* 305).

Using the same preamplifier and power amplifier stages of the Supernait, the 60-watt Nait XS is fully upgradable, through the standard Naim system of adding a separate power supply. The six-line input amp features both DIN sockets (for Naim equipment) and phonos and there is also provision to a Naim Stageline or Superline phono stage from its single-powered input. There's even a mini-socket input on the front panel for connecting portable music players, plus unity-gain option for connection to home cinema amplifiers.

The Nait XS also has more concessions to modernity than its cheaper sibling. It includes a subwoofer output for 2.1 channel systems as well as outputs to a power amplifier and inputs from a preamp (for those who look upon the XS as a stepping stone to greater Naim things). Bolted to the standard Series 5 aluminium chassis is a heavyweight 380VA

toroidal transformer, with five separate windings for preamplifier, display, relay switching and each channel of the power amplifier.

The working title of the Nait XS was apparently the Nait Speed, so the emphasis from the outset was to deliver the pace-oriented goods. Wholly new design elements in the XS include a bayonet PCB mounting technique, which is claimed to deliver a consistent board 'float' and in the process reduce microphony. In addition, the heat sink is castellated to enable maximum cooling for reliability. This is also said to maximise dynamics and to reduce capacitance effects from potentially longer PCB tracks.