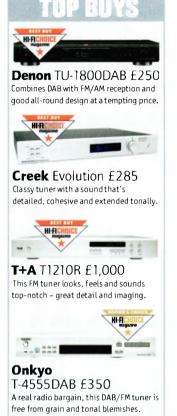

#### **SOURCE COMPONENTS**

- 86 CD players
- 89 Vinyl
- 90 Phono Cartridges
- 93 Radio tuners