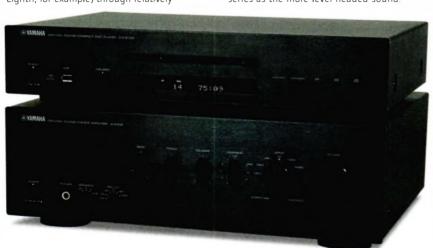

#### **EQUIPMENT REVIEWS**

- **34** Cyrus CD Xt SE transport and DAC XP DAC/preamplifier
- **38** Bryston BDA-1digital to analogue convertor
- **42** Tannoy Revolution DC4T loudspeaker
- **46** YBA YA201 integrated amplifier
- **50** DALI Lektor 8 loudspeaker
- **56** Yamaha CD-S700 CD player and A-S700 amplifier