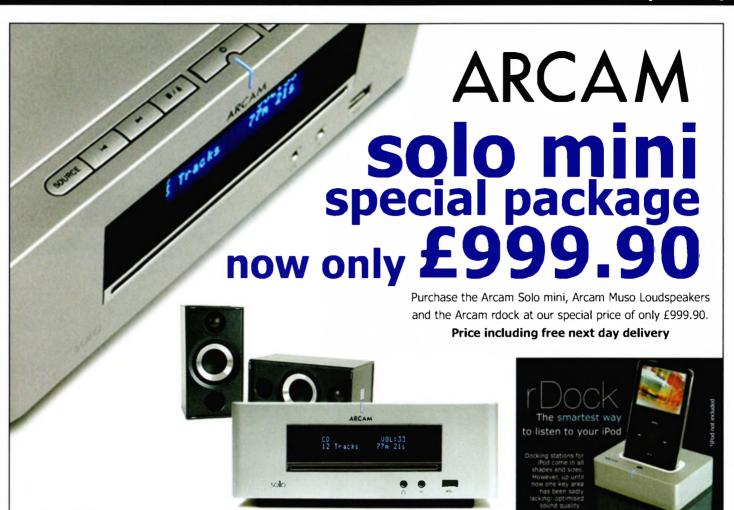

#### The new Reference 380. The ultimate mini system.

The Reference 300 Mini System achieved acclaim worldwide for its stunning looks and component quality performance. The new Reference 380 continues that tradition with 45W+45W power output, CD player supporting CD, CD-R/RW and MP3 discs, plus a DAB/FM and internet radio tuner giving you thousands of radio stations through integrated wi-fi technology or ethernet connection. It also features Network Audio which allows you to access your stored music files wirelessly and play them through the system, plus a USB port and iPod dock\* with adapters included. Real hi-fi power and uncompromising quality at a price that will tempt you even more. The new Reference 380 series from TEAC, the leaders in digital mini systems. Call us on 0845 1302511, e-mail info@teac.co.uk or visit www.teac.co.uk. Be prepared for a new generation of music.

\*optional extra DS20 @ £30

Reference 380 compatible with:

colour display 20/30/40/60GB Classic

The leaders in digital music