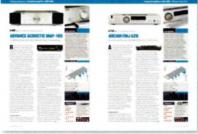

### **ACOUSTIC ENERGY RADIANCE SERIES**

Three years in the making, AE's new Radiance speakers bristle with new technology

Acoustic Energy hasn't launched a wholly new speaker range in a couple of years, but it seems that Radiance has been worth the wait. Said to have taken more than three years to develop, the three-strong Radiance series features cutting-edge technology from terminal to driver.

Perhaps the most significant advance in the range is the DXT acoustic lens technology deployed in the ring-radiator tweeter. Short for Diffraction eXpansion Technology, DXT uses a series of diffraction edges along the tweeter's horn, said to improve directivity and off-axis response of that driver. It also focuses frequencies from 7kHz and beyond, thereby controlling dispersion, expanding the soundfield and improving the power response. This is also claimed to work without affecting the performance of the tweeter at lower frequencies, because the diffraction edges are effectively invisible to lower frequencies. This should tame the diffraction of the midrange and reduce the beaming of

Price £599 per pair (Radiance One); £1,499 per pair (Radiance Three) **Due** now **2** 01285 654432 **4** www.acoustic-energy.co.uk