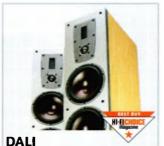

#### HI-FI SEPARATES

#### **EQUIPMENT REVIEWS**

- **34** Cyrus CD Xt SE transport and DAC XP DAC/preamplifier
- **38** Bryston BDA-1digital to analogue convertor
- **42** Tannoy Revolution DC4T loudspeaker
- **46** YBA YA201 integrated amplifier
- **50** DALI Lektor 8 loudspeaker
- **56** Yamaha CD-S700 CD player and A-S700 amplifier