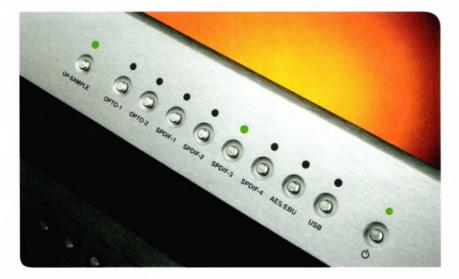

ut options, including USB when it is sourced in such a way as to be bit-perfect. Bryston seems to have nailed the problem of jitter very effectively in this unit.

There is a legitimate question over the value of any expensive DAC (or CD player,

really) when devices such as the Cambridge DacMagic (HFC 313) at one-tenth the price can achieve remarkably good results. It would be ridiculous to claim that the BDA-1 is ten times as good, but if you are not afraid of the good old Law of Diminishing Returns there is certainly a rewarding step-up in quality from even the best budget units in a fine component like this. As with so many things in life, the finest and rarest come at a price, but we think the arguments the BDA-1 makes for itself are exceptionally convincing. **HFC** 

Richard Black





# Gold GS

We've claimed that Gold Signature reaches unprecedented standards of design, innovation, performance, technical excellence, build quality and value in its class. But you don't have to take our word for it.

If you're looking for affordable high-end performance and engineering wrapped in beautiful wood veneers and piano lacquer finishes, just listen to the chorus of acclaim.



"They can switch from fast and furious to smooth and cosseting in the blink of an eye and never miss the slightest hint of anything lurking in the background"

- Hi-Fi World October 2008





# **Tiny Revolution**

Tannoy's Revolutions are simpler, cheaper variations on the Revolution Signature

**PRODUCT** Tannoy Revolution DC4T

TYPE Floorstanding loudspeaker

PRICE £599 per pair

KEY FEATURES Size (