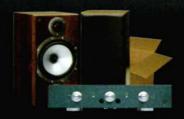

### **ACOUSTIC ENERGY RADIANCE SERIES**

Three years in the making, AE's new Radiance speakers bristle with new technology

Acoustic Energy hasn't launched a wholly new speaker range in a couple of years, but it seems that Radiance has been worth the wait. Said to have taken more than three years to develop, the three-strong Radiance series features cutting-edge technology from terminal to driver.

Perhaps the most significant advance in the range is the DXT acoustic lens technology deployed in the ring-radiator tweeter. Short for Diffraction eXpansion Technology, DXT uses a series of diffraction edges along the tweeter's horn, said to improve directivity and off-axis response of that driver. It also focuses frequencies from 7kHz and beyond, thereby controlling dispersion, expanding the soundfield and improving the power response. This is also claimed to work without affecting the performance of the tweeter at lower frequencies, because the diffraction edges are effectively invisible to lower frequencies. This should tame the diffraction of the midrange and reduce the beaming of

the high treble in the process, thereby making a larger than usual 'sweet spot' for optimum listening. It also makes the speakers potentially ideal for smaller rooms, because they could be placed closer to side walls without reflections undermining the sound.

The bass drivers are AE's own alloy cone 'Pure-piston' drivers with twin-wound aluminium voice coils. These are said to offer 'outstanding dynamic speed and transient attack along with class-leading power handling' according to the press release, although further details regarding size and specifications were still to be confirmed at the time of writing.

Combining the new tweeter and bass unit has allowed Acoustic Energy to use a similar 'straight and simple' crossover to the one used in the AE1 Mk 3 SE Reference speaker. The component count in the crossover is reduced and there are no resistors whatsoever in the network. The cabinet too has also been designed with an eye to both style and substance. The cabinets are precision-finished, with a degree of boat-tailing to the back of the cabinet to reduce internal standing waves, while the grilles are held in place using a series of magnets to ensure the loudspeaker's lines stay decorative at all times.

Available in dark or natural ash real wood veneers, at launch, Radiance will feature a single standmount speaker – the Radiance One – and the

Radiance Three floorstander. A Radiance Centre (centre channel speaker) and Subwoofer are also available for home cinema use. A smaller floorstander – called, perhaps unexpectedly, the Radiance Two – is scheduled to arrive in the spring and will cost £999 per pair.

Price £599 per pair (Radiance One); £1,499 per pair (Radiance Three) **Due** now **2** 01285 654432 **4** www.acoustic-energy.co.uk