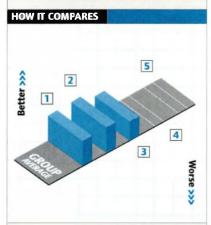

on we set it ten steps down from maximum to give 2V out, comparable to the others in the group. At this level the residual noise was not quite the best of the lot, but still very good (4dB better on one channel than the other, almost certainly a sample varition) and, in general, we had the greatest difficulty finding anything much to measure in terms of distortion or other unwanted signals. Distortion is below 0.001% under any realistic conditions while jitter is below the 16-bit measurable threshold. Of all the DACs, this one had the best performance at ultra-low levels when tested with a 24-bit input, giving linearity better than 1dB at -120dB and negligible distortion or spurious output for levels around -100dB. Once again, there is a little aliasing around 20kHz, but nothing serious.



- 11 Distortion >> +30% 2] Jitter >> +10%
- 3) Linearity >> +20%
- 4] Dynamic range >> 0%
- 5] Digital filter >> 0%

| SPECIFICATIONS                                  |                  |                  |
|-------------------------------------------------|------------------|------------------|
| Measurement                                     | Rated            | Actual           |
| Maximum output level                            | 2V               | 19V              |
| Total harmonic distortion Signal-to-noise ratio | 0 0008%<br>110dB | 0 0007%<br>104dB |



# CONCLUSIONS

#### As our Ultimate Group Test has shown, the DAC still has a great deal to offer the hi-fi buff...

t the conclusion of our panel listening session, we always have a quick chat about the tests which often helps