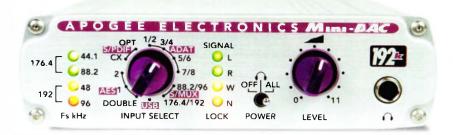

t various frequencies and levels.
- 2) Jitter: A measure of how stable the timing clock is. Measured at the analogue output, this distortion shows up as increased noise and/or low-level interfering frequencies which can contribute to sonic 'grunge'.
- 3) Linearity: How accurately the output behaves at very low levels. Poor figures can lead to distortion rising considerably in quiet musical passages.
- **4) Dynamic range:** This is effectively the same as signal-to-noise ratio, the difference between full output and the practical noise floor of each player.
- **5) Digital filtering:** Frequencies above half the sampling frequency should be efficiently filtered off. The filter is tested by playing tones at various frequencies and looking for ultrasonic spurious signals that accompany it.





# **APOGEE DIGITAL MINI-DAC**

This mini-DAC proves that big things come in small packages

o relation to the loudspeaker manufacturer of similar name, Apogee Digital is one of the longest-established manufacturers of outboard DACs and ADCs. It started life making replacement anti-aliasing filters for Sony professional digital recorders and its ensuing reputation for sound quality was in no way diminished by the complete convertors that followed. It is still very much a pro-oriented company, but this product in particular, the cheapest DAC to carry the Apogee name, has acquired a devoted following in semi-pro and domestic circles and we were glad to include it in this group.

You'll gather from the photograph that plenty of inputs are catered for. There are actually relatively few connec