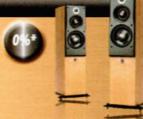

#### **SOURCE COMPONENTS**

- 86 CD players
- 89 Vinyl
- 90 Phono Cartridges
- 93 Radio tuners

#### HI-FI SEPARATES