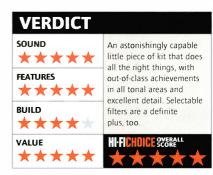

chos (not the same as ringing), visible in the impulse response at 0.95ms either side of the main impulse. That apart, performance is almost textbook - there is a tiny amount of jitter, visible as some noise around 9kHz which is almost certainly never going to be audible and resolution at low levels around -120dB (24-bit input) is a couple of dB off.

#### **HOW IT COMPARES**



- 1] Distortion >> +10%
- 2] Jitter >> +10%
- 3] Linearity >> -20%
- 4] Dynamic range >> +30%
- 5] Digital filter >> +40%

| SPECIFICATIONS            |        |         |
|---------------------------|--------|---------|
| Measurement               | Rated  | Actual  |
| Maximum output level      | 2.1V   | 2.1V    |
| Total harmonic distortion | 0.001% | 0.0012% |
| Signal to-noise ratio     | 112dB  | 111dB   |





**£1,200 2** 01480 410900 **www.cyrusaudio.com** 

# **CYRUS DAC-X**

Full and expansive music is this DAC's speciality

nother of Cyrus's 'one case fits all' products, in this instance suddenly finding itself the physically dominating one of the group. Cyrus hasn't wasted the available acreage, though, giving this unit the most comprehensive set of connections with two pairs of balanced audio outputs alongside the lone pair of phono sockets. There are no less than six digital inputs (two optical, two phono) plus a single optical output and additional connections for Cyrus's MC-Bus and the optional extra power supply, PSX-R.

The input sockets are simply numbered and that's the default on the front panel, but it is possible to rename each one from a list of options. The display also sh