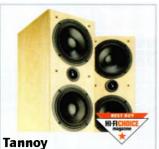

#### **SOURCE COMPONENTS**

- 86 CD players
- 89 Vinyl
- 90 Phono Cartridges
- 93 Radio tuners

#### **EQUIPMENT REVIEWS**

- **34** Cyrus CD Xt SE transport and DAC XP DAC/preamplifier
- **38** Bryston BDA-1digital to analogue convertor
- **42** Tannoy Revolution DC4T loudspeaker
- **46** YBA YA201 integrated amplifier
- **50** DALI Lektor 8 loudspeaker
- **56** Yamaha CD-S700 CD player and A-S700 amplifier