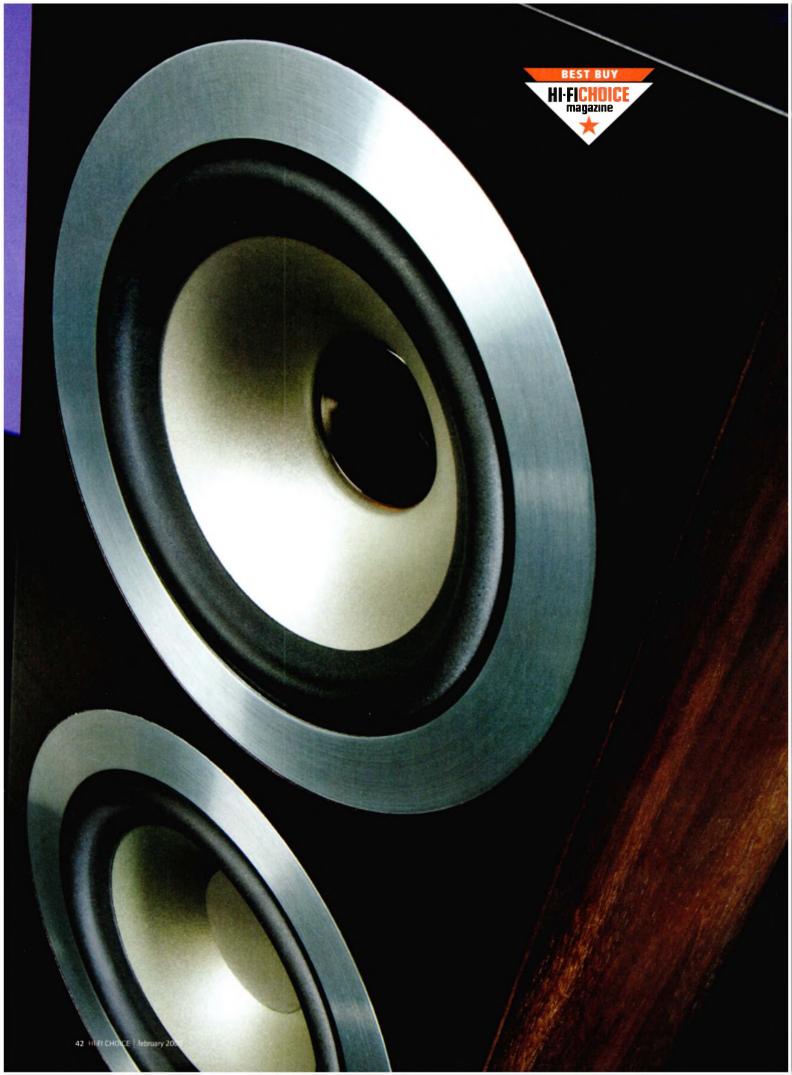

#### **IN-DEPTH PRODUCT TESTS**

- 34 Cyrus CD Xt SE transport/DAC XP DAC/preamplifier
- 38 Bryston BDA-1 DAC
- 42 Tannoy Revolution DC4T loudspeaker
- 46 YBA YA201 integrated amplifier
- 50 DALI Lektor 8 loudspeaker
- 56 Yamaha CD-S700 CD player and A-S700 amplifier

#### **EQUIPMENT REVIEWS**

- **34** Cyrus CD Xt SE transport and DAC XP DAC/preamplifier
- **38** Bryston BDA-1digital to analogue convertor
- **42** Tannoy Revolution DC4T loudspeaker
- **46** YBA YA201 integrated amplifier
- **50** DALI Lektor 8 loudspeaker
- **56** Yamaha CD-S700 CD player and A-S700 amplifier