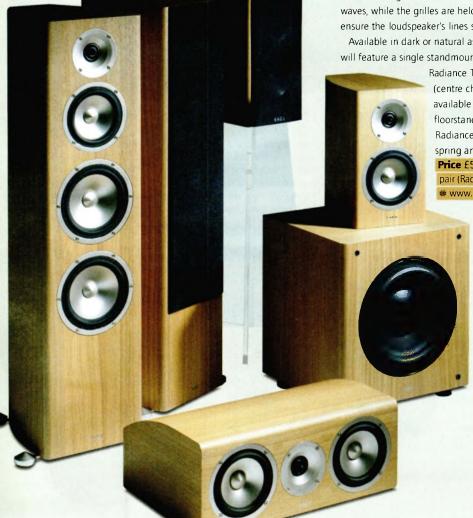

### **ACOUSTIC ENERGY RADIANCE SERIES**

Three years in the making, AE's new Radiance speakers bristle with new technology

Acoustic Energy hasn't launched a wholly new speaker range in a couple of years, but it seems that Radiance has been worth the wait. Said to have taken more than three years to develop, the three-strong Radiance series features cutting-edge technology from terminal to driver.

Perhaps the most significant advance in the range is the DXT acoustic lens technology deployed in the ring-radiator tweeter. Short for Diffraction eXpansion Technology, DXT uses a series of diffraction edges along the tweeter's horn, said to improve directivity and off-axis response of that driver. It also focuses frequencies from 7kHz and beyond, thereby controlling dispersion, expanding the soundfield and improving the power response. This is also claimed to work without affecting the performance of the tweeter at lower frequencies, because the diffraction edges are effectively invisible to lower frequencies. This should tame the diffraction of the midrange and reduce the beaming of

the high treble in the process, thereby making a larger than usual 'sweet spot' for optimum listening. It also makes the speakers potentially ideal for smaller rooms, because they could be placed closer to side walls without reflections undermining the sound.

The bass drivers are AE's own alloy cone 'Pure-piston' drivers with twin-wound aluminium voice coils. These are said to offer 'outstanding dynamic speed and transient attack along with class-leading power handling' according to the press release, although further details regarding size and specifications were still to be confirmed at the time of writing.

Combining the new tweeter and bass unit has allowed Acoustic Energy to use a similar 'straight and simple' crossover to the one used in the AE1 Mk 3 SE Reference speaker. The component count in the crossover is reduced and there are no resistors whatsoever in the network. The cabinet too has also been designed with an eye to both style and substance. The cabinets are precision-finished, with a degree of boat-tailing to the back of the cabinet to reduce internal standing waves, while the grilles are held in place using a series of magnets to ensure the loudspeaker's lines stay decorative at all times.

Available in dark or natural ash real wood veneers, at launch, Radiance will feature a single standmount speaker – the Radiance One – and the

Radiance Three floorstander. A Radiance Centre (centre channel speaker) and Subwoofer are also available for home cinema use. A smaller floorstander – called, perhaps unexpectedly, the Radiance Two – is scheduled to arrive in the spring and will cost £999 per pair.

Price £599 per pair (Radiance One); £1,499 per pair (Radiance Three) **Due** now **2** 01285 654432 **4** www.acoustic-energy.co.uk