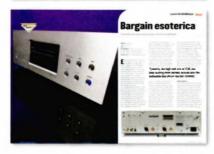

### NAIM NAIT XS

NEWS

And then there were three... Naim's latest integrated amp can resist anything but XS

Naim has launched an 'affordable Supernait', called the Nait XS to be priced at £1,250. Given the slim chassis, it would be easy to assume the new amplifier is a beefed-up version of the Naim Nait 5i. In fact, it's closer to a streamlined, slimmed-down version of the Naim Supernait amplifier (*HFC* 305).

Using the same preamplifier and power amplifier stages of the Supernait, the 60-watt Nait XS is fully upgradable, through the standard Naim system of adding a separate power supply. The six-line input amp features both DIN sockets (for Naim equipment) and phonos and there is also provision to a Naim Stageline or Superline phono stage from its single-powered input. There's even a mini-socket input on the front panel for connecting portable music players, plus unity-gain option for connection to home cinema amplifiers.

Price £1,250 Due now № 01722 426600 
www.naim-audio.com