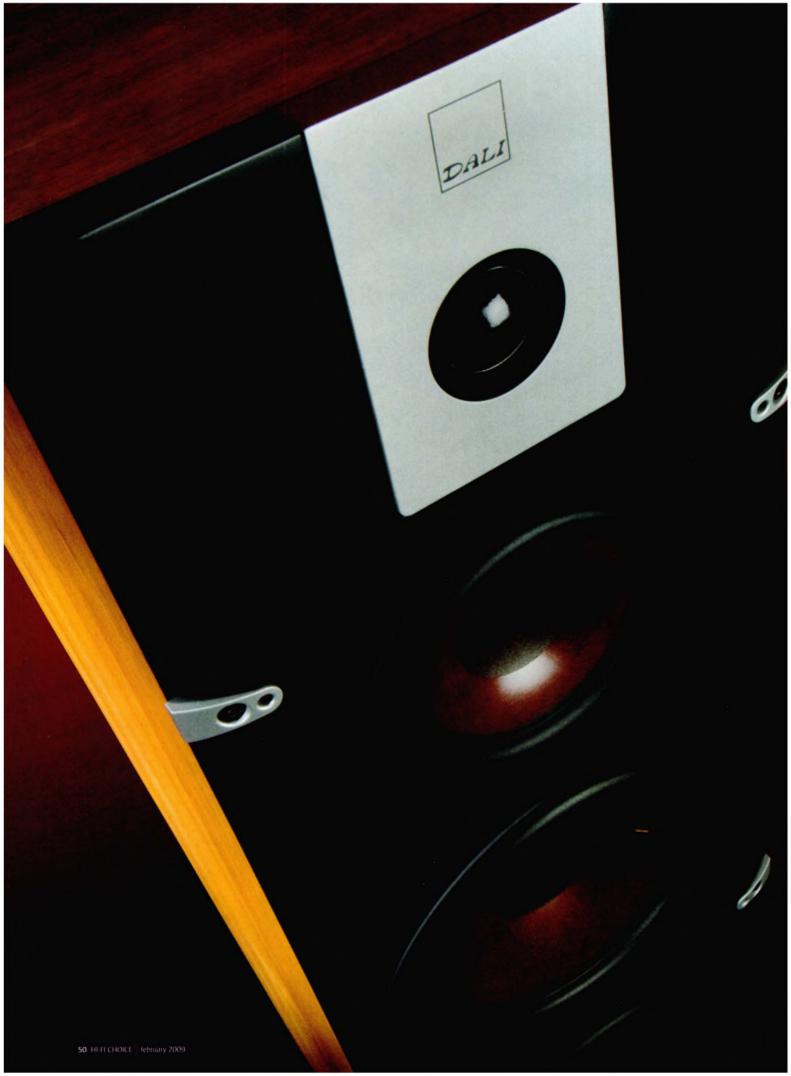

#### **EQUIPMENT REVIEWS**

- **34** Cyrus CD Xt SE transport and DAC XP DAC/preamplifier
- **38** Bryston BDA-1digital to analogue convertor
- **42** Tannoy Revolution DC4T loudspeaker
- **46** YBA YA201 integrated amplifier
- **50** DALI Lektor 8 loudspeaker
- **56** Yamaha CD-S700 CD player and A-S700 amplifier