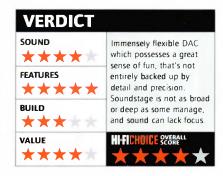

#### DACS £130-£1,200

- 66 Apogee Mini-DAC
- 67 Beresford TC-7510
- **68** Cambridge Audio DacMagic
- 69 Cyrus Audio DAC X
- **70** Heed Audio Dactilus
- 71 Lavry Engineering DA10