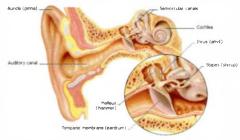

Or am I still being fooled? Maybe next time I need to go away for longer — six months perhaps! **HFC** 

Pictured: The human ear canal