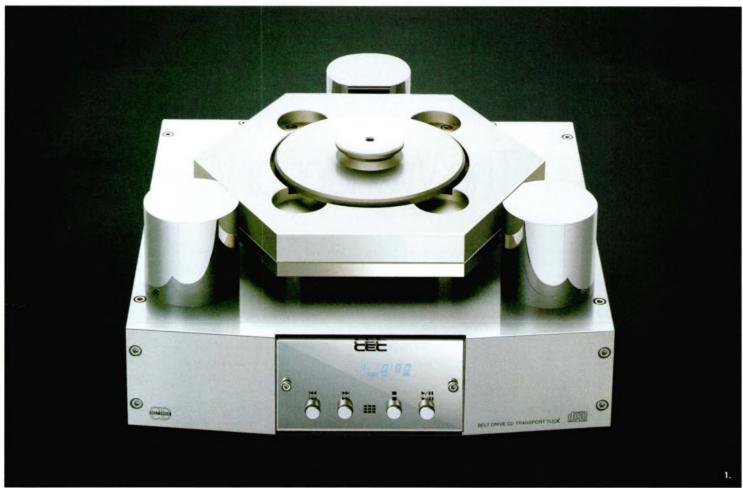

### **ACOUSTIC ENERGY RADIANCE SERIES**

Three years in the making, AE's new Radiance speakers bristle with new technology

Acoustic Energy hasn't launched a wholly new speaker range in a couple of years, but it seems that Radiance has been worth the wait. Said to have taken more than three years to develop, the three-strong Radiance series features cutting-edge technology from terminal to driver.

Perhaps the most significant advance in the range is the DXT acoustic lens technology deployed in the ring-radiator tweeter. Short for Diffraction eXpansion Technology, DXT uses a series of diffraction edges along the tweeter's horn, said to improve directivity and off-axis response of that driver. It also focuses frequencies from 7kHz and beyond, thereby controlling dispersion, expanding the soundfield and improving the power response. This is also claimed to work without affecting the performance of the tweeter at lower frequencies, because the diffraction edges are effectively invisible to lower frequencies. This should tame the diffraction of the midrange and reduce the beaming of

the high treble in the process, thereby making a larger than usual 'sweet spot' for optimum listening. It also makes the speakers potentially ideal for smaller rooms, because they could be placed closer to side walls without reflections undermining the sound.

The bass drivers are AE's own alloy cone 'Pure-piston' drivers with twin-wound aluminium voice coils. These are said to offer 'outstanding dynamic speed and transient attack along with class-leading power handling' according to the press release, although further details regarding size and specifications were still to be confirmed at the time of writing.

Combining the new tweeter and bass unit has allowed Acoustic Energy to use a similar 'straight and simple' crossover to the one used in the AE1 Mk 3 SE Reference speaker. The component count in the crossover is reduced and there are no resistors whatsoever in the network. The cabinet too has also been designed with an eye to both style and substance. The cabinets are precision-finished, with a degree of boat-tailing to the back of the cabinet to reduce internal standing waves, while the grilles are held in place using a series of magnets to ensure the loudspeaker's lines stay decorative at all times.

Available in dark or natural ash real wood veneers, at launch, Radiance will feature a single standmount speaker – the Radiance One – and the

Radiance Three floorstander. A Radiance Centre (centre channel speaker) and Subwoofer are also available for home cinema use. A smaller floorstander – called, perhaps unexpectedly, the Radiance Two – is scheduled to arrive in the spring and will cost £999 per pair.

Price £599 per pair (Radiance One); £1,499 per pair (Radiance Three) **Due** now **2** 01285 654432 **4** www.acoustic-energy.co.uk