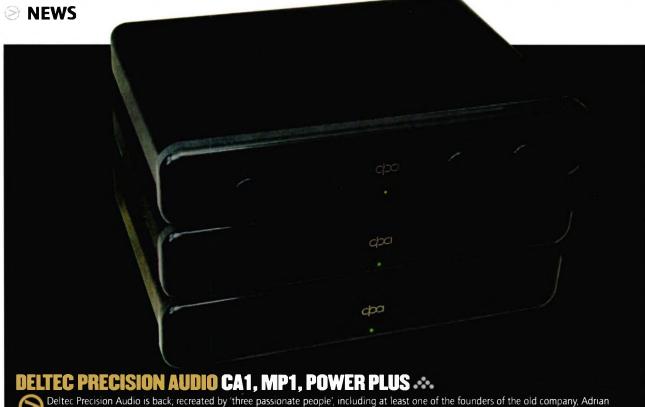

## audiofile

Deltec Precision Audio is back; recreated by 'three passionate people', including at least one of the founders of the old company, Adrian Walker. The first products from the reformed company are the DPA-CA1 preamp, DPA-MA1 mono power amp and Power Plus mains RF noise filter; all hark back to the company's highly rated products from the early 1990s. The six-input, line level preamp and 60-watt power amplifier feature the company's own hybrid voltage amplifier; the DH-0A37; this means that once-again, DPA has designed the amplifier right down to the op-amps. The Power Plus comes complete with two filtering connection leads – InSlink and OutSlink. It's designed to reduce transients from RF-generating electrical appliances. Expect more high-tech products, too

Price £2,300 (CA1), £2,200 (MA1), £545 (Power Plus) **Due** now **②** 01793 238085 ⊕ www.deltecprecisionaudio.com