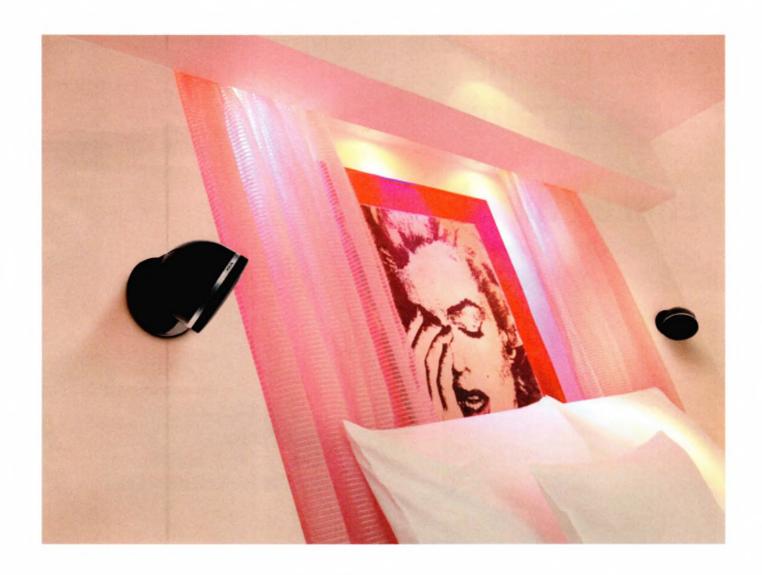

#### sonic substance, seductive style......

Here it is in black and white. The first miniature speaker system with high-end sound for music and movies. Dôme is available in 2.0, 2.1 and 5.1 packages to suit any application. Price range from £499 to £1499.

## DÔME\*

### Satisfaction guaranteed.....

As with many things, when considering loudspeakers, bigger is often perceived to be better. However, provided you know what to do with it, speaker technology can allow a seemingly impossible level of performance to be achieved in a small - but perfectly formed - package.

Dôme is the most compact speaker that Focal have ever produced, and no effort has been spared to ensure they have the sonic qualities to match their stunning aesthetics. Solid aluminium cases, deep gloss black or white finish, supreme versatility; Dôme has style and genuine sonic substance, the ability to both confound and delight. Dôme will amaze you as the first go-anywhere miniature speaker system to make every moment

Size is not important. Make beautiful music.....

listening a true pleasure.