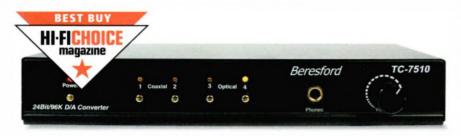

#### DACS £130-£1,200

- 66 Apogee Mini-DAC
- 67 Beresford TC-7510
- **68** Cambridge Audio DacMagic
- 69 Cyrus Audio DAC X
- **70** Heed Audio Dactilus
- 71 Lavry Engineering DA10