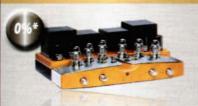

#### **IN-DEPTH PRODUCT TESTS**

- 34 Cyrus CD Xt SE transport/DAC XP DAC/preamplifier
- 38 Bryston BDA-1 DAC
- 42 Tannoy Revolution DC4T loudspeaker
- 46 YBA YA201 integrated amplifier
- 50 DALI Lektor 8 loudspeaker
- 56 Yamaha CD-S700 CD player and A-S700 amplifier

#### **PRE-LOVED GEMS**

Buy or sell your hi-fi in our special second-hand section...

108 2nd-hand shootout – this issue, turntables around £1,000

119 FREE Readers' classifieds