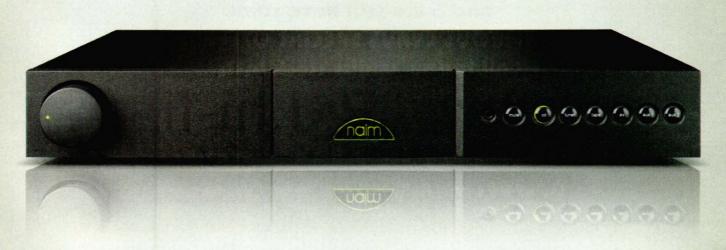

### NAIM NAIT XS

NEWS

And then there were three... Naim's latest integrated amp can resist anything but XS

Naim has launched an 'affordable Supernait', called the Nait XS to be priced at £1,250. Given the slim chassis, it would be easy to assume the new amplifier is a beefed-up version of the Naim Nait 5i. In fact, it's closer to a streamlined, slimmed-down version of the Naim Supernait amplifier (*HFC* 305).

Using the same preamplifier and power amplifier stages of the Supernait, the 60-watt Nait XS is fully upgradable, through the standard Naim system of adding a separate power supply. The six-line input amp features both DIN sockets (for Naim equipment) and phonos and there is also provision to a Naim Stageline or Superline phono stage from its single-powered input. There's even a mini-socket input on the front panel for connecting portable music players, plus unity-gain option for connection to home cinema amplifiers.

The Nait XS also has more concessions to modernity than its cheaper sibling. It includes a subwoofer output for 2.1 channel systems as well as outputs to a power amplifier and inputs from a preamp (for those who look upon the XS as a stepping stone to greater Naim things). Bolted to the standard Series 5 aluminium chassis is a heavyweight 380VA

toroidal transformer, with five separate windings for preamplifier, display, relay switching and each channel of the power amplifier.

The working title of the Nait XS was apparently the Nait Speed, so the emphasis from the outset was to deliver the pace-oriented goods. Wholly new design elements in the XS include a bayonet PCB mounting technique, which is claimed to deliver a consistent board 'float' and in the process reduce microphony. In addition, the heat sink is castellated to enable maximum cooling for reliability. This is also said to maximise dynamics and to reduce capacitance effects from potentially longer PCB tracks.