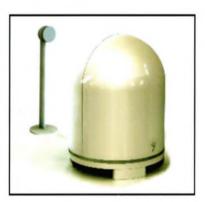

#### sonic substance, seductive style......

Here it is in black and white. The first miniature speaker system with high-end sound for music and movies. Dôme is available in 2.0, 2.1 and 5.1 packages to suit any application. Price range from £499 to £1499.

## DÔME\*

Dôme is the most compact speaker that Focal have ever produced, and no effort has been spared to ensure they have the sonic qualities to match their stunning aesthetics. Solid aluminium cases, deep gloss black or white finish, supreme versatility; Dôme has style and genuine sonic substance, the ability to both confound and delight. Dôme will amaze you as the first go-anywhere miniature speaker system to make every moment