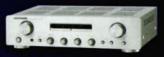

### NAIM NAIT XS

NEWS

And then there were three... Naim's latest integrated amp can resist anything but XS

Naim has launched an 'affordable Supernait', called the Nait XS to be priced at £1,250. Given the slim chassis, it would be easy to assume the new amplifier is a beefed-up version of the Naim Nait 5i. In fact, it's closer to a streamlined, slimmed-down version of the Naim Supernait amplifier (*HFC* 305).

Using the same preamplifier and power amplifier stages of the Supernait, the 60-watt Nait XS is fully upgradable, through the standard Naim system of adding a separate power supply. The six-line input amp features both DIN sockets (for Naim equipment) and phonos and there is also provision to a Naim Stageline or Superline phono stage from its single-powered input. There's even a mini-socket input on the front panel for connecting portable music players, plus unity-gain option for connection to home cinema amplifiers.

The Nait XS also has more concessions to modernity than its cheaper sibling. It includes a subwoofer output for 2.1 channel systems as well as outputs to a power amplifier and inputs from a preamp (for those who look upon the XS as a stepping stone to greater Naim things). Bolted to the standard Series 5 aluminium chassis is a heavyweight 380VA

toroidal transformer, with five separate windings for preamplifier, display, relay switching and each channel of the power amplifier.

The working title of the Nait XS was apparently the Nait Speed, so the emphasis from the outset was to deliver the pace-oriented goods. Wholly new design elements in the XS include a bayonet PCB mounting technique, which is claimed to deliver a consistent board 'float' and in the process reduce microphony. In addition, the heat sink is castellated to enable maximum cooling for reliability. This is also said to maximise dynamics and to reduce capacitance effects from potentially longer PCB tracks.