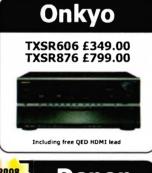

### NAIM NAIT XS

NEWS

And then there were three... Naim's latest integrated amp can resist anything but XS

Naim has launched an 'affordable Supernait', called the Nait XS to be priced at £1,250. Given the slim chassis, it would be easy to assume the new amplifier is a beefed-up version of the Naim Nait 5i. In fact, it's closer to a streamlined, slimmed-down version of the Naim Supernait amplifier (*HFC* 305).

Using the same preamplifier and power amplifier stages of the Supernait, the 60-watt Nait XS is fully upgradable, through the standard Naim system of adding a separate power supply. The six-line input amp features both DIN sockets (for Naim equipment) and phonos and there is also provision to a Naim Stageline or Superline phono stage from its single-powered input. There's even a mini-socket input on the front panel for connecting portable music players, plus unity-gain option for connection to home cinema amplifiers.

The Nait XS also has more concessions to modernity than its cheaper sibling. It includes a subwoofer output for 2.1 channel systems as well as outputs to a power amplifier and inputs from a preamp (for those who look upon the XS as a stepping stone to greater Naim things). Bolted to the standard Series 5 aluminium chassis is a heavyweight 380VA

toroidal transformer, with five separate windings for preamplifier, display, relay switching and each channel of the power amplifier.

The working title of the Nait XS was apparently the Nait Speed, so the emphasis from the outset was to deliver the pace-oriented goods. Wholly new design elements in the XS include a bayonet PCB mounting technique, which is claimed to deliver a consistent board 'float' and in the process reduce microphony. In addition, the heat sink is castellated to enable maximum cooling for reliability. This is also said to maximise dynamics and to reduce capacitance effects from potentially longer PCB tracks.