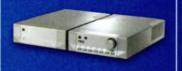

#### The new Reference 380. The ultimate mini system.

The Reference 300 Mini System achieved acclaim worldwide for its stunning looks and component quality performance. The new Reference 380 continues that tradition with 45W+45W power output, CD player supporting CD, CD-R/RW and MP3 discs, plus a DAB/FM and internet radio tuner giving you thousands of radio stations through integrated wi-fi technology or ethernet connection. It also features Network Audio which allows you to access your stored music files wirelessly and play them through the system, plus a USB port and iPod dock\* with adapters included. Real hi-fi power and uncompromising quality at a price that will tempt you even more. The new Reference 380 series from TEAC, the leaders in digital mini systems. Call us on 0845 1302511, e-mail info@teac.co.uk or visit www.teac.co.uk. Be prepared for a new generation of music.

\*optional extra DS20 @ £30

Reference 380 compatible with:

colour display 20/30/40/60GB Classic

The leaders in digital music