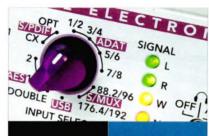

e its sound is still quite vigorous and energetic, there's a hint of a 'halo' around the lower instruments in particular. Full orchestra similarly loses some focus compared with the best of the group, but it is worth noting that the sound is at all times lifelike.

Listening sighted, we felt that the sound becomes slightly impersonal at times, which has an effect on one's sense of overall envelopment. There's nothing to criticise tonally and it's possible to hear that everything one is accustomed to hear in a familiar recording is still there, but the fact that one does have to concentrate is not ideal – the best hi-fi conveys the subtleties without the listener having to make the effort. Recommended for its life and sense of fun, but this doesn't seem the most insightful DAC. **HFC** 





#### LAB REPORT

Having set the outputs to fixed level via internal jumpers, we used the unbalanced output for most of the tests, though a quick check showed the balanced output to be very similar. Output level is around par for the course and is sourced from a low impedance, so driving long cables should be no problem Distortion is low, though not quite vanishing. And, however nice it is to have incredibly low levels, what is more important is that distortion drops off nicely with level and is largely constant with frequency. We did notice that with a 24-bit input there is some distortion on very low-level signals, but at an absolute level of around -120dB it's probably of academic interest only. Low-level resolution in both 16-bit and 24-bit mode is excellent down to -120dB. We found a