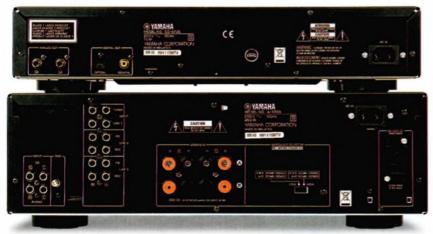

#### **EQUIPMENT REVIEWS**

- **34** Cyrus CD Xt SE transport and DAC XP DAC/preamplifier
- **38** Bryston BDA-1digital to analogue convertor
- **42** Tannoy Revolution DC4T loudspeaker
- **46** YBA YA201 integrated amplifier
- **50** DALI Lektor 8 loudspeaker
- **56** Yamaha CD-S700 CD player and A-S700 amplifier