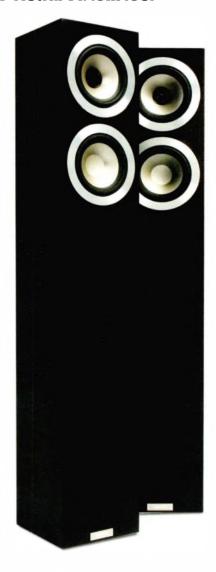

#### **IN-DEPTH PRODUCT TESTS**

- 34 Cyrus CD Xt SE transport/DAC XP DAC/preamplifier
- 38 Bryston BDA-1 DAC
- 42 Tannoy Revolution DC4T loudspeaker
- 46 YBA YA201 integrated amplifier
- 50 DALI Lektor 8 loudspeaker
- 56 Yamaha CD-S700 CD player and A-S700 amplifier

#### **EQUIPMENT REVIEWS**

- **34** Cyrus CD Xt SE transport and DAC XP DAC/preamplifier
- **38** Bryston BDA-1digital to analogue convertor
- **42** Tannoy Revolution DC4T loudspeaker
- **46** YBA YA201 integrated amplifier
- **50** DALI Lektor 8 loudspeaker
- **56** Yamaha CD-S700 CD player and A-S700 amplifier