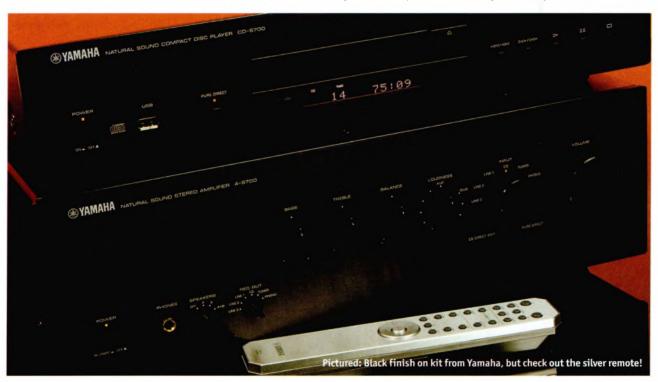

#### **EQUIPMENT REVIEWS**

- **34** Cyrus CD Xt SE transport and DAC XP DAC/preamplifier
- **38** Bryston BDA-1digital to analogue convertor
- **42** Tannoy Revolution DC4T loudspeaker
- **46** YBA YA201 integrated amplifier
- **50** DALI Lektor 8 loudspeaker
- **56** Yamaha CD-S700 CD player and A-S700 amplifier