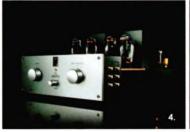

FRENCH FANCY YBA's must-hear 5-star amp

Defining 'value for money'

#### **PRE-LOVED GEMS**

Buy or sell your hi-fi in our special second-hand section...

108 2nd-hand shootout – this issue, turntables around £1,000

119 FREE Readers' classifieds

### NAIM NAIT XS

NEWS

And then there were three... Naim's latest integrated amp can resist anything but XS

Naim has launched an 'affordable Supernait', called the Nait XS to be priced at £1,250. Given the slim chassis, it would be easy to assume the new amplifier is a beefed-up version of the Naim Nait 5i. In fact, it's closer to a streamlined, slimmed-down version of the Naim Supernait amplifier (*HFC* 305).

Using the same preamplifier and power amplifier stages of the Supernait, the 60-watt Nait XS is fully upgradable, through the standard Naim system of adding a separate power supply. The six-line input amp features both DIN sockets (for Naim equipment) and phonos and there is also provision to a Naim Stageline or Superline phono stage from its single-powered input. There's even a mini-socket input on the front panel for connecting portable music players, plus unity-gain option for connection to home cinema amplifiers.

The Nait XS also has more concessions to modernity than its cheaper sibling. It includes a subwoofer output for 2.1 channel systems as well as outputs to a power amplifier and inputs from a preamp (for those who look upon the XS as a stepping stone to greater Naim things). Bolted to the standard Series 5 aluminium chassis is a heavyweight 380VA

toroidal transformer, with five separate windings for preamplifier, display, relay switching and each channel of the power amplifier.

The working title of the Nait XS was apparently the Nait Speed, so the emphasis from the outset was to deliver the pace-oriented goods. Wholly new design elements in the XS include a bayonet PCB mounting technique, which is claimed to deliver a consistent board 'float' and in the process reduce microphony. In addition, the heat sink is castellated to enable maximum cooling for reliability. This is also said to maximise dynamics and to reduce capacitance effects from potentially longer PCB tracks.