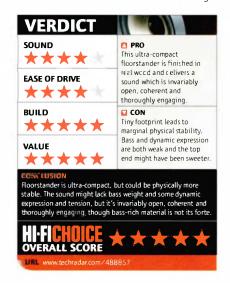

#### **IN-DEPTH PRODUCT TESTS**

- 34 Cyrus CD Xt SE transport/DAC XP DAC/preamplifier
- 38 Bryston BDA-1 DAC
- 42 Tannoy Revolution DC4T loudspeaker
- 46 YBA YA201 integrated amplifier
- 50 DALI Lektor 8 loudspeaker
- 56 Yamaha CD-S700 CD player and A-S700 amplifier

#### **EQUIPMENT REVIEWS**

- **34** Cyrus CD Xt SE transport and DAC XP DAC/preamplifier
- **38** Bryston BDA-1digital to analogue convertor
- **42** Tannoy Revolution DC4T loudspeaker
- **46** YBA YA201 integrated amplifier
- **50** DALI Lektor 8 loudspeaker
- **56** Yamaha CD-S700 CD player and A-S700 amplifier