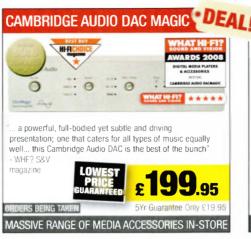

#### DIGITAL-TO-ANALOGUE CONVERTORS £130-£1,200

- 66 Apogee Mini-DAC
- 67 Beresford TC-7510
- 68 Cambridge Audio DacMagic
- 69 Cyrus Audio DAC X
- 70 Heed Audio Dactilus
- 71 Lavry Engineering DA10

#### DACS £130-£1,200

- 66 Apogee Mini-DAC
- 67 Beresford TC-7510
- **68** Cambridge Audio DacMagic
- 69 Cyrus Audio DAC X
- **70** Heed Audio Dactilus
- 71 Lavry Engineering DA10