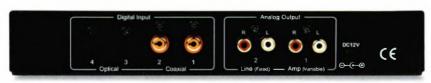

#### DACS £130-£1,200

- 66 Apogee Mini-DAC
- 67 Beresford TC-7510
- **68** Cambridge Audio DacMagic
- 69 Cyrus Audio DAC X
- **70** Heed Audio Dactilus
- 71 Lavry Engineering DA10