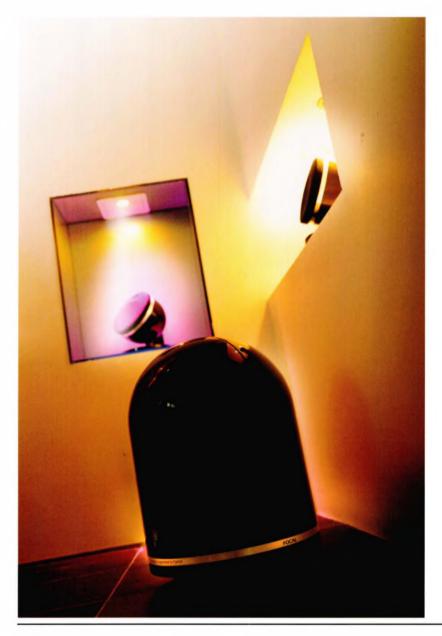

#### sonic substance, seductive style......

Here it is in black and white. The first miniature speaker system with high-end sound for music and movies. Dôme is available in 2.0, 2.1 and 5.1 packages to suit any application. Price range from £499 to £1499.

## DÔME\*

Dôme is the most compact speaker that Focal have ever produced, and no effort has been spared to ensure they have the sonic qualities to match their stunning aesthetics. Solid aluminium cases, deep gloss black or white finish, supreme versatility; Dôme has style and genuine sonic substance, the ability to both confound and delight. Dôme will amaze you as the first go-anywhere miniature speaker system to make every moment