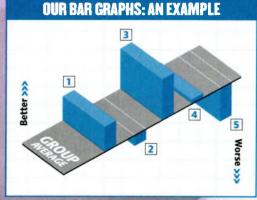

at various frequencies and levels.
- 2) Jitter: A measure of how stable the timing clock is. Measured at the analogue output, this distortion shows up as increased noise and/or low-level interfering frequencies which can contribute to sonic 'grunge'.
- 3) Linearity: How accurately the output behaves at very low levels. Poor figures can lead to distortion rising considerably in quiet musical passages.
- **4) Dynamic range:** This is effectively the same as signal-to-noise ratio, the difference between full output and the practical noise floor of each player.
- **5) Digital filtering:** Frequencies above half the sampling frequency should be efficiently filtered off. The filter is tested by playing tones at various frequencies and looking for ultrasonic spurious signals that accompany it.





# **APOGEE DIGITAL MINI-DAC**

This mini-DAC proves that big things come in small packages

o relation to the loudspeaker manufacturer of similar name, Apogee Digital is one of the longest-established manufacturers of outboard DACs and ADCs. It started life making replacement anti-aliasing filters for Sony professional digital recorders and its ensuing reputation for sound quality was in no way diminished by the complete convertors that followed. It is still very much a pro-oriented company, but this product in particular, the cheapest DAC to carry the Apogee name, has acquired a devoted following in semi-pro and domestic circles and we were glad to include it in this group.

You'll gather from the photograph that plenty of inputs are catered for. There are actually relatively few conn