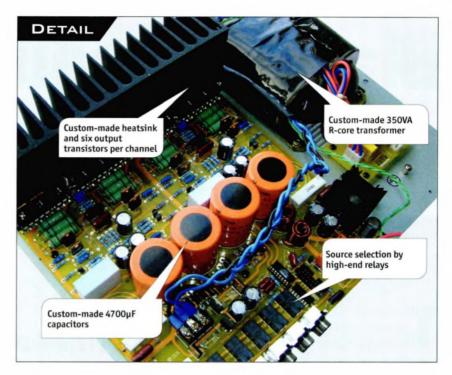

mous Nils Lofgren Band Live CD give the YA201 a chance to demonstrate all its adroitness communicating music. It closely approaches putting you on stage with the band where you can sense and feel every nuance in their playing along with the interaction and accord between the players.

The YBA also demonstrates flawless leading-edge definition and dynamics, which help it create accurate note shape and thus accurate timbre. The mix of instrumentation on the Vivid Curve album *Live at Edgefield* – guitar, percussion and didgeridoo – enjoys a magnificent, almost valve-like, richness along with an invigorating sense of presence. Interestingly, without over-stating the instrument's contribution, the YBA seems to maintain the didgeridoo's low-key presence in the mix better than many amplifiers.



# "The YBA demonstrates flawless leading edge definition and dynamics, which help it create accurate note shape and timbre."

On tracks such as 'Hundred Naked Kangaroos', its subtle contributions are rendered consistently and the instrument never seems tempted to withdraw into the back of the mix.

The extreme definition of the YBA makes its presence felt most strongly with discs such as the Naim recording of the RPO Chamber Soloists playing Mozart Wind Serenades. The amplifier positively scavenges information and presents an exceedingly finely etched portrayal of the ensemble, its instrumentation and playing.

Things become even more interesting when you feed the amplifier with hi-res material; in this instance a 24-bit/88.2kHz version of the same Mozart recording and a similar Naim hi-