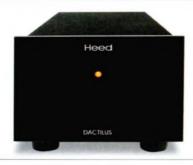

#### DACS £130-£1,200

- 66 Apogee Mini-DAC
- 67 Beresford TC-7510
- **68** Cambridge Audio DacMagic
- 69 Cyrus Audio DAC X
- **70** Heed Audio Dactilus
- 71 Lavry Engineering DA10