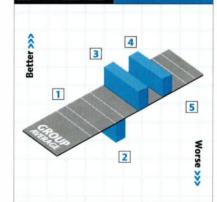

#### DACS £130-£1,200

- 66 Apogee Mini-DAC
- 67 Beresford TC-7510
- **68** Cambridge Audio DacMagic
- 69 Cyrus Audio DAC X
- **70** Heed Audio Dactilus
- 71 Lavry Engineering DA10