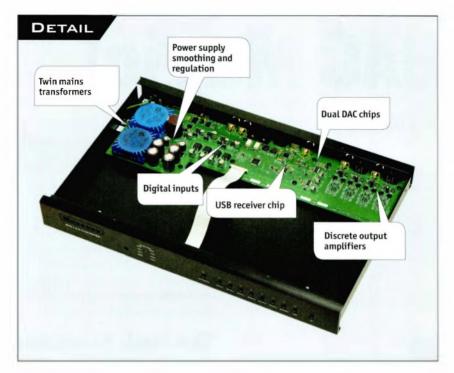

#### **EQUIPMENT REVIEWS**

- **34** Cyrus CD Xt SE transport and DAC XP DAC/preamplifier
- **38** Bryston BDA-1digital to analogue convertor
- **42** Tannoy Revolution DC4T loudspeaker
- **46** YBA YA201 integrated amplifier
- **50** DALI Lektor 8 loudspeaker
- **56** Yamaha CD-S700 CD player and A-S700 amplifier