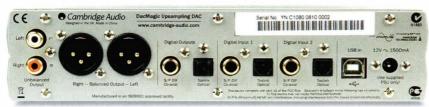

#### DIGITAL-TO-ANALOGUE CONVERTORS £130-£1,200

- 66 Apogee Mini-DAC
- 67 Beresford TC-7510
- 68 Cambridge Audio DacMagic
- 69 Cyrus Audio DAC X
- 70 Heed Audio Dactilus
- 71 Lavry Engineering DA10

#### DACS £130-£1,200

- 66 Apogee Mini-DAC
- 67 Beresford TC-7510
- **68** Cambridge Audio DacMagic
- 69 Cyrus Audio DAC X
- **70** Heed Audio Dactilus
- 71 Lavry Engineering DA10