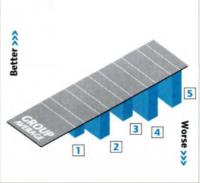

inds is some way short of vanishing. Regular harmonic distortion, for instance, does not fall away with decreasing signal level as we would like to see, but hangs around at what is probably a just-subjectively-detectable level until the signal drops below 60dB, Below that, though, the spectrum is at least pure. There is very little variation of distortion level with frequency. At high frequencies it is possible to see the effect of slight jitter, which worsens the noise floor by a few dB without introducing any discrete frequencies - this is arguably the lesser of two evils. There is also evidence that incoming jitter is not as well dealt with as the other DACs manage. The digital filter allows some aliasing even below 20kHz, while resolution is fine to -100dB but collapses below that.





- 1] Distortion >> -10%
- 2] Jitter >> -30%
- **3]** Linearity >> -20%
- 4] Dynamic range >> -40%
- 5] Digital filter>> 40%

| SPECIFICATIONS            |        |        |
|---------------------------|--------|--------|
| Measurement               | Rated  | Actual |
| Maximum output eve        | 1 25V  | 1 27V  |
| Total harmonic distortion | 0.09°° | 001%   |
| Signal to noise ratio     | 96dB   | 97dB   |

| VERDICT                  |                                                                                                                                             |
|--------------------------|---------------------------------------------------------------------------------------------------------------------------------------------|
| SOUND  ★★★  FEATURES  ★★ | Minimalist in