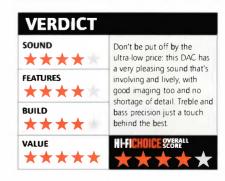

n the output than some produce. but again this may not be much of a problem in real life as it is substantially better than most CDs offer. Under ideal listening conditions, with a wellengineered 24-bit source, one might just hear both that and slightly below-par resolution at very low levels. Otherwise, this is a well-engineered DAC that performs to a level above its apparent station.





- 1] Distortion >> -20%
- 2] Jitter >> +10%
- 3] Linearity >> -30%
- 4] Dynamic range >> -20%
- 5] Digital filter >> -10%

| SPECIFICATIONS            | 100   |        |
|---------------------------|-------|--------|
| Measurement               | Rated | Actual |
| Maximum output level      |       | 1 92V  |
| Total harmonic distortion |       | 0.04%  |
| Signal to-noise ratio     |       | 98dB   |



## [Ultimate Group Test] Digital-to-analogue convertors £130-£1,200



**£200 2** 0870 900 1000 **3** www.cambridgeaudio.com

# **CAMBRIDGE AUDIO DACMAGIC**

Price and performance are this DAC's excellent credentials

eviewing this recent addition to the Azur range in *HFC3*13, we were so impressed that we gave it our Product of the Year award. Why? Well, it sounded (to us, on that occasion) better than it had any right to and offered a particularly tasty set of features as well. Two of each digital S/PDIF flavours, plus USB, is useful, while balanced analogue output is an unexpected addition to the usual unbalanced phono sockets. And then there's a pair of digital outputs too, useful, perhaps, for daisy-chaining to a digital recorder or indeed for connecting between a USB-out computer a