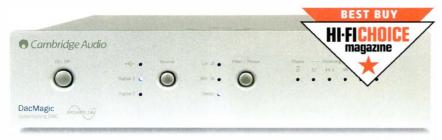

#### DACS £130-£1,200

- 66 Apogee Mini-DAC
- 67 Beresford TC-7510
- **68** Cambridge Audio DacMagic
- 69 Cyrus Audio DAC X
- **70** Heed Audio Dactilus
- 71 Lavry Engineering DA10