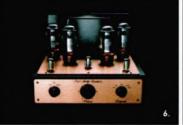

## audiofile

Deltec Precision Audio is back; recreated by 'three passionate people', including at least one of the founders of the old company, Adrian Walker. The first products from the reformed company are the DPA-CA1 preamp, DPA-MA1 mono power amp and Power Plus mains RF noise filter; all hark back to the company's highly rated products from the early 1990s. The six-input, line level preamp and 60-watt power amplifier feature the company's own hybrid voltage amplifier; the DH-0A37; this means that once-again, DPA has designed the amplifier right down to the op-amps. The Power Plus comes complete with two filtering connection leads – InSlink and OutSlink. It's designed to reduce transients from RF-generating electrical appliances. Expect more high-tech products, too

Price £2,300 (CA1), £2,200 (MA1), £545 (Power Plus) **Due** now **②** 01793 238085 ⊕ www.deltecprecisionaudio.com