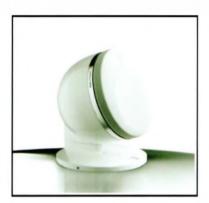

#### sonic substance, seductive style......

Here it is in black and white. The first miniature speaker system with high-end sound for music and movies. Dôme is available in 2.0, 2.1 and 5.1 packages to suit any application. Price range from £499 to £1499.

## DÔME\*

Dôme is the most compact speaker that Focal have ever produced, and no effort has been spared to ensure they have the sonic qualities to match their stunning aesthetics. Solid aluminium cases, deep gloss black or white finish, supreme versatility; Dôme has style and genuine sonic substance, the ability to both confound and delight. Dôme will amaze you as the first go-anywhere miniature speaker system to make every moment