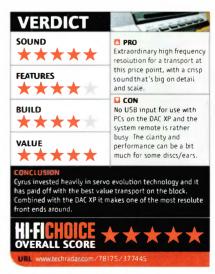

#### **EQUIPMENT REVIEWS**

- **34** Cyrus CD Xt SE transport and DAC XP DAC/preamplifier
- **38** Bryston BDA-1digital to analogue convertor
- **42** Tannoy Revolution DC4T loudspeaker
- **46** YBA YA201 integrated amplifier
- **50** DALI Lektor 8 loudspeaker
- **56** Yamaha CD-S700 CD player and A-S700 amplifier