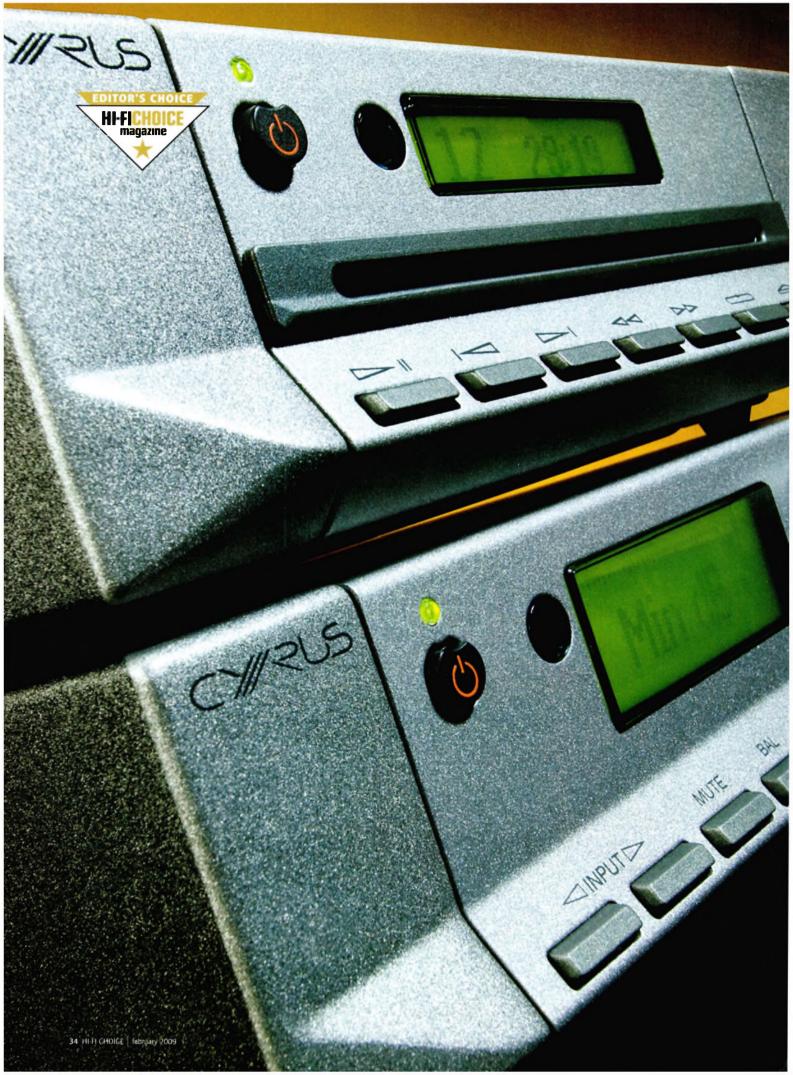

#### **IN-DEPTH PRODUCT TESTS**

- 34 Cyrus CD Xt SE transport/DAC XP DAC/preamplifier
- 38 Bryston BDA-1 DAC
- 42 Tannoy Revolution DC4T loudspeaker
- 46 YBA YA201 integrated amplifier
- 50 DALI Lektor 8 loudspeaker
- 56 Yamaha CD-S700 CD player and A-S700 amplifier

#### **EQUIPMENT REVIEWS**

- **34** Cyrus CD Xt SE transport and DAC XP DAC/preamplifier
- **38** Bryston BDA-1digital to analogue convertor
- **42** Tannoy Revolution DC4T loudspeaker
- **46** YBA YA201 integrated amplifier
- **50** DALI Lektor 8 loudspeaker
- **56** Yamaha CD-S700 CD player and A-S700 amplifier