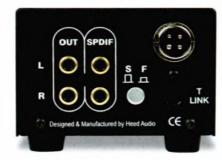

#### DACS £130-£1,200

- 66 Apogee Mini-DAC
- 67 Beresford TC-7510
- **68** Cambridge Audio DacMagic
- 69 Cyrus Audio DAC X
- **70** Heed Audio Dactilus
- 71 Lavry Engineering DA10