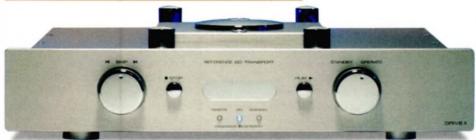

#### **ACCUSTIC ARTS REFERENCE SERIES DRIVE II**

Accustic Arts Reference Series Drive II is the new pinnacle of the decade-old German company's CD replay chain. Based around the CD-Pro2LF transport, on a solid die-cast chassis, the top-loading Drive If uses a three-beam laser mech in a solid aluminium enclosure, fed by a highly specified power supply and two bespoke, German-made magnetically shielded toroidal transformers. It even includes a polarity indicator and a switch for mains. The disc is optimally clamped in place thanks to a magnetic puck.

Price £6,500 Due now № 01252 702705 # www.accusticarts.com