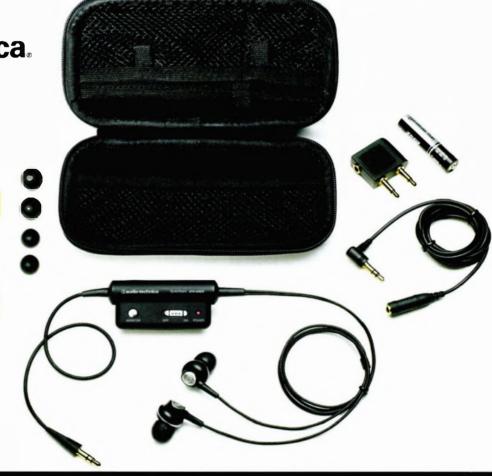

To ensure you get the best information, opinion and advice, Hi-Fi Choice employs the most knowledgeable and experienced hi-fi writers in the business.

AND GET AUDIO-TECHNICA NOISE-CANCELLING EARPHONES WORTH £70! **TURN TO P80 FOR DETAILS** 