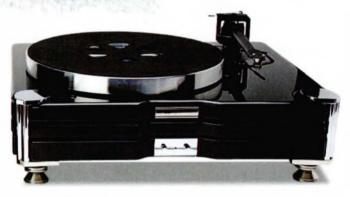

ana pluqs, boxed, approx 150 hours use. (cost over £1,000), £650.07787 126639 (Lanarkshire)

AVI DUO loudspeakers in excellent condition, one year old, cherry finish, superb sound quality (HFC Best Buy), £600. 07770 917525 (Surrev).

**CHORD RUMOUR** bi-wire speaker cable, 2x9m, (£300) accept £180. Also Chord Silver Siren interconnects, offers. 07891 533084 (Swansea).

CORK RECORD MATS with label recess. Nicely made, good quality. 'The best sounding mats' £10 + £1.75 p&p. 07914 696538 (Derbys).

GRADO SR80 headphones, brand new, £80+ p&p. 07791 936281 (Kent).

**ESOTERIC CD** player with VRDS tray, only a few weeks old, have to sell due to moving abroad. (£9,995) £8,000. Also Roksan TMS3 turntable with Artemiz arm and Shiraz MC cartridge, with Trichord phono stage. (£9,999) £8,000. 01242



Above: Roksan TMS3 turntable

431536 (E. Sussex)

**EXPOSURE X** integrated amp, excellent condition, £80. Yamaha DSP-A5 AV amp, Dolby Digital, DTS, excellent condition £50. 07846 675141 (Northants)

HI-FI NEWS January 2007 to March 2008. Hi-Fi Choice January 2005 to December 2007 40 copies, £20. Buyer collects. 020 8590 8530 (Essex). JPS ALUMINATA XLR high-end interconnects, one metre long, excellent condition in aluminium box, £1,200ono. 01302 327513 or 07866 367060 (S. Yorks).

LINN CLASSIK CD player/ amp/tuner mint condition in black, £300. B&W DM601

S2 speakersmint in black, £100. Musical Fidelity X-LPS phono stage mint, £40. (07748) 320549 (Suffolk)

LINN SONDEK LP12 black ash, Akito arm, K9 cartridge, Valhalla upgrade, excellent condition, resaonable offers please, buyer collects