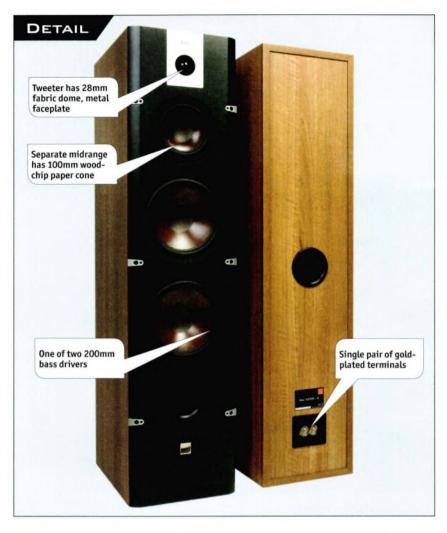

nd waves and energy. Paper was one of the first - the original 1925 Rice & Kellogg patent for the moving-coil drive unit used a free-edge paper cone - and is still widely used today, by companies like DALI that recognise its various advantages.

Loudspeaker diaphragms are not simple. Low weight, for example, is essential to maintain good sensitivity, but high stiffness is needed to maintain waveform fidelity. Go for maximum possible stiffness, however, and the inevitable breakup comes with vicious resonances, so a degree of internal self-damping is also required.It is here that paper scores, its distributed and uneven size fibres, stiffened by wood chips in DALI's version, giving a fine all-round compromise between the conflicting characteristics, especially with careful surface coating.



## "...timing seemed satisfactory enough, but there was little sense of urgency in its music making because the dynamic tension is weak."

In our recent high-end special The Collection, we got to review a pair of PMC's enormous and very costly MB2 XBDi speakers and by coincidence the in-room responses and sensitivities of the PMCs and the DALIs were not all that dissimilar. In fact, the PMC's low bass (with two 250mm bass drivers each) was even more excessive, at around +8dB, though its 'zone of excess' was curtailed above 120Hz. Otherwise the in-room power response measurements for the two speakers were surprisingly similar. And there's no getting away from the fact that the monster PMCs sounded absolutely magnificent overall, or that its bass excess was only occasionally intrusive. We'