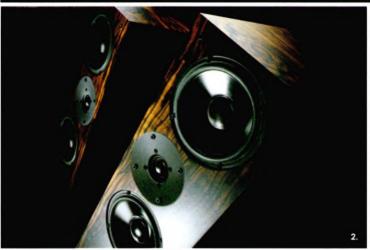

### NAIM NAIT XS

NEWS

And then there were three... Naim's latest integrated amp can resist anything but XS

Naim has launched an 'affordable Supernait', called the Nait XS to be priced at £1,250. Given the slim chassis, it would be easy to assume the new amplifier is a beefed-up version of the Naim Nait 5i. In fact, it's closer to a streamlined, slimmed-down version of the Naim Supernait amplifier (*HFC* 305).

Using the same preamplifier and power amplifier stages of the Supernait, the 60-watt Nait XS is fully upgradable, through the standard Naim system of adding a separate power supply. The six-line input amp features both DIN sockets (for Naim equipment) and phonos and there is also provision to a Naim Stageline or Superline phono stage from its single-powered input. There's even a mini-socket input on the front panel for connecting portable music players, plus unity-gain option for connection to home cinema amplifiers.

The Nait XS also has more concessions to modernity than its cheaper sibling. It includes a subwoofer output for 2.1 channel systems as well as outputs to a power amplifier and inputs from a preamp (for those who look upon the XS as a stepping stone to greater Naim things). Bolted to the standard Series 5 aluminium chassis is a heavyweight 380VA

toroidal transformer, with five separate windings for preamplifier, display, relay switching and each channel of the power amplifier.

The working title of the Nait XS was apparently the Nait Speed, so the emphasis from the outset was to deliver the pace-oriented goods. Wholly new design elements in the XS include a bayonet PCB mounting technique, which is claimed to deliver a consistent board 'float' and in the process reduce microphony. In addition, the heat sink is castellated to enable maximum cooling for reliability. This is also said to maximise dynamics and to reduce capacitance effects from potentially longer PCB tracks.