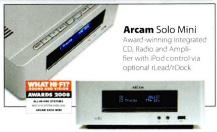

#### MICRO HI-FI

Available without

MICRO HI-FI DENON DM37DAB

WAS £293.57 SAVE £58.77 speakers for £176.12 (Was £225.06, Save £48.94)

MICRO HI-FI WITH DAB ARCAM SOLO MINI\* ■ Just nine inches wide