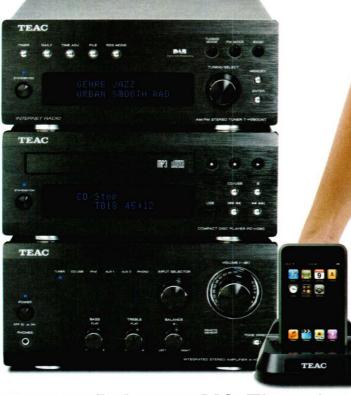

#### The new Reference 380. The ultimate mini system.

The Reference 300 Mini System achieved acclaim worldwide for its stunning looks and component quality performance. The new Reference 380 continues that tradition with 45W+45W power output, CD player supporting CD, CD-R/RW and MP3 discs, plus a DAB/FM and internet radio tuner giving you thousands of radio stations through integrated wi-fi technology or ethernet connection. It also features Network Audio which allows you to access your stored music files wirelessly and play them through the system, plus a USB port and iPod dock\* with adapters included. Real hi-fi power and uncompromising quality at a price that will tempt you even more. The new Reference 380 series from TEAC, the leaders in digital mini systems. Call us on 0845 1302511, e-mail info@teac.co.uk or visit www.teac.co.uk. Be prepared for a new generation of music.

\*optional extra DS20 @ £30

Reference 380 compatible with:

colour display 20/30/40/60GB Classic

The leaders in digital music