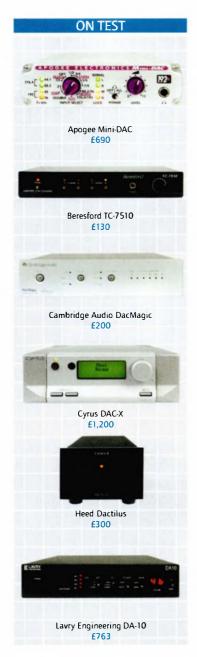

#### DIGITAL-TO-ANALOGUE CONVERTORS £130-£1,200

- 66 Apogee Mini-DAC
- 67 Beresford TC-7510
- 68 Cambridge Audio DacMagic
- 69 Cyrus Audio DAC X
- 70 Heed Audio Dactilus
- 71 Lavry Engineering DA10

#### DACS £130-£1,200

- 66 Apogee Mini-DAC
- 67 Beresford TC-7510
- **68** Cambridge Audio DacMagic
- 69 Cyrus Audio DAC X
- **70** Heed Audio Dactilus
- 71 Lavry Engineering DA10