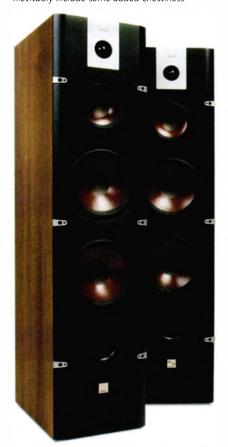

#### **EQUIPMENT REVIEWS**

- **34** Cyrus CD Xt SE transport and DAC XP DAC/preamplifier
- **38** Bryston BDA-1digital to analogue convertor
- **42** Tannoy Revolution DC4T loudspeaker
- **46** YBA YA201 integrated amplifier
- **50** DALI Lektor 8 loudspeaker
- **56** Yamaha CD-S700 CD player and A-S700 amplifier