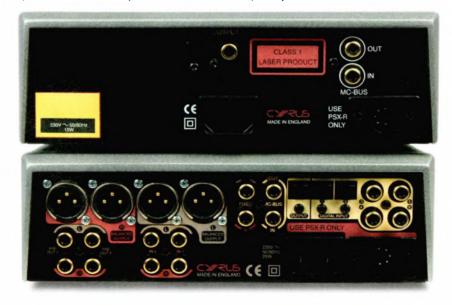

#### Servo Evolution - the world's most advanced CD technology

Have you heard the new groundbreaking SE CD players from Cyrus yet?

The new CD players from Cyrus with their unique "made for hi-end audio" servo evolution engine provide the highest levels of performance. The world's hi-fi press have heaped praise and class leading awards on all three models, however you should hear them yourself. One of our retailers will be happy to compare your old CD player and demonstrate just how far Cyrus CD technology has advanced.

Researched, designed, manufactured and supported in the UK For more information please visit <a href="https://www.servo-evolution.com">www.servo-evolution.com</a> Cyrus Audio Ltd, Huntingdon England, www.cyrusaudio.com +44 (0)1480 435577