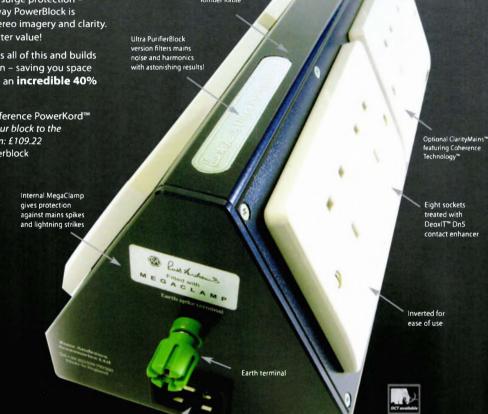

OFF optional extras!

The award-winning Ultra PurifierBlock includes all of this and builds our Ultra Purifier mains filter into the extension – saving you space and improving performance further. And with an **incredible 40% discount** – it's a stunning upgrade.

We recommend you choose a Russ Andrews Reference PowerKord™ or better (fitted with 16A IEC plug) to connect your block to the wall socket and filter RFI. Code: 1542 price for 1 m: £109.22 more info online at www.russandrews.com/powerblock

20% OFF PowerBlock

WAS SAVE N £352.34 £70.47 £2

NOW ONLY £281.87

40% OFF Ultra PurifierBlock Code: 1101

WAS SAVE **NOW ONL** £597.02 £238.81 **£358.21** 

**10% OFF Options** 

WAS SAVE NOW

DCT Treatment
£49 £4.90 £44.10

ClarityMains™
£58.72 £5.87 £52.85

Also
40% OFF Silver PowerBlocks



Internally wired with



# At least 10% OFF

164 (FC input

Russ Andrews and Kimber cables and accessories

Want to know more? Call us on 0845 345 1550 and request your copy of our Sale Catalogue or go to www.russandrews.com/sale to buy online

Sale online at: www.russandrews.com or call 0845 345 1550

Mail Order Direct • 60 Day Cable Home Trial • Cable Upgrade Scheme • Free Delivery (orders over £100 within UK Mainland)

SALE FRON



Powered by music

On the road and in the studio, Jools depends on his
Yamaha piano for its clarity and purity of tone.
At home, he enjoys the same standards of audio excellence
thanks to Yamaha's total dedication to the listening experience.

You can too. Visit www.yamaha-uk.com to find out more.