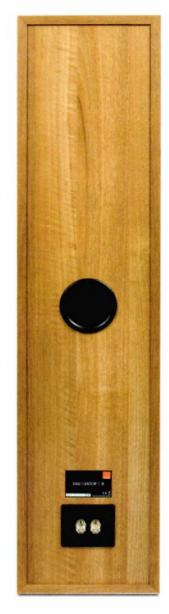

#### **EQUIPMENT REVIEWS**

- **34** Cyrus CD Xt SE transport and DAC XP DAC/preamplifier
- **38** Bryston BDA-1digital to analogue convertor
- **42** Tannoy Revolution DC4T loudspeaker
- **46** YBA YA201 integrated amplifier
- **50** DALI Lektor 8 loudspeaker
- **56** Yamaha CD-S700 CD player and A-S700 amplifier