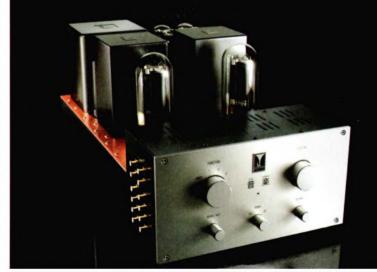

|          |        |

T. +44 (0) 115 973 3222 E. shout@definitiveaudio.co.uk www.definitiveaudio.co.uk

Audio Innovations P2 phono stage. Pristine condition - original specification

Art Audio Quintet. Classic EL34 Class 'A' integrated. As new, ex-dem.

Sugden CD 21. Just serviced by Sugden. Excellent condition.

Magnum Dynalab MD10 surround sound decoder

Horning Agathon Gold loudspeakers with Lowther PM4 Alnico drivers. Natural Oak.

Michell GyroDec. Smoked perspex lid/ bronze. Approx 9 years old. Particularly nice condition.

Art Audio Concerto integrated. Shiny triode coupled 6550 integrated. Beefy sound. As new.

Western Electric Gotham type 39 mono amplifiers. 50 watts of 300B in Class A. Beefcake with manners.



ISSUE 317 MARCH 2009 ON SALE 05 FEBRUARY 2009

# In-depth reviews of the most vital new kit, including...

- Naim NAIT XS integrated amplifier Opera Grand Callas loudspeaker
- AstinTrew AT2000 integrated amplifier Jamo R907 loudspeaker
- ▶ Keith Monks vinyl cleaning system
  ▶ Pure Evoke 2s portable DAB radio



# Phus...

Our regular round-ups of accessories and music, not to mention the latest news, views and features from hi-fi's smartest grapevine... And much, much more!

### BE SURE NOT TO MISS BRITAIN'S MOST RELIABLE GUIDE TO REAL HI-FI

### ULTIMATE GROUP TEST >> LUXURY STANDMOUNTS

The latest luxury standmount speakers are put through our rigorous Ultimate Group Test regime, including...

- Amphion Argon2 Anniversary
- ▶ DALI Helicon 300 MkII
- Guru OM10
- ◆ JBL L40
- **▶** Spend