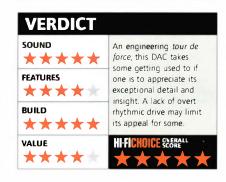

levels when tested with a 24-bit input, giving linearity better than 1dB at -120dB and negligible distortion or spurious output for levels around -100dB. Once again, there is a little aliasing around 20kHz, but nothing serious.



- 11 Distortion >> +30% 2] Jitter >> +10%
- 3) Linearity >> +20%
- 4] Dynamic range >> 0%
- 5] Digital filter >> 0%

| SPECIFICATIONS                                  |                  |                  |
|-------------------------------------------------|------------------|------------------|
| Measurement                                     | Rated            | Actual           |
| Maximum output level                            | 2V               | 19V              |
| Total harmonic distortion Signal-to-noise ratio | 0 0008%<br>110dB | 0 0007%<br>104dB |



# CONCLUSIONS

#### As our Ultimate Group Test has shown, the DAC still has a great deal to offer the hi-fi buff...

t the conclusion of our panel listening session, we always have a quick chat about the tests which often helps illuminate the hastily written notes our panellists have made. On this occasion, it was notable that the two most experienced members of the panel (both of whom have attended, at least, a dozen such sessions in recent years) agreed strongly that differences between the DACs were relatively tricky to spot and pinpoint, compared with other product, such as amplifiers and CD players.

Taking that in conjunction with the very wide price range across the group (nearly a ratio of 10:1), it would appear that you don't necessarily get what you pay for, at least in terms o