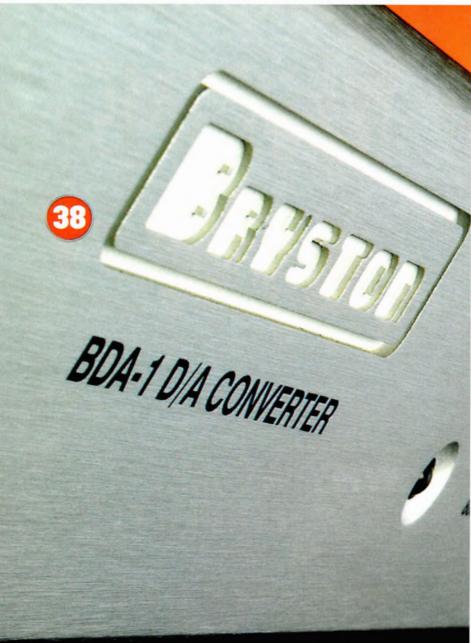

#### HI-FICHOICE FEBRUARY 2009 ISSUE 316

Future Publishing Ltd, 2 Balcombe Street, London NW1 6NW 2 +44 (0)20 7042 4000

This month we've gone DAC crazy, testing an incredible eight newcomers to give you the low down on what to buy and what to avoid. We've got all bases covered from the £130 Beresford TC-7510, right up to the £2,000 Bryston BDA-1 with some surprising results in store. With the credit crunch firmly biting, the popularity (again) of aftermarket DACs will only be compounded by

#### **IN-DEPTH PRODUCT TESTS**

- 34 Cyrus CD Xt SE transport/DAC XP DAC/preamplifier
- 38 Bryston BDA-1 DAC
- 42 Tannoy Revolution DC4T loudspeaker
- 46 YBA YA201 integrated amplifier
- 50 DALI Lektor 8 loudspeaker
- 56 Yamaha CD-S700 CD player and A-S700 amplifier

#### **EQUIPMENT REVIEWS**

- **34** Cyrus CD Xt SE transport and DAC XP DAC/preamplifier
- **38** Bryston BDA-1digital to analogue convertor
- **42** Tannoy Revolution DC4T loudspeaker
- **46** YBA YA201 integrated amplifier
- **50** DALI Lektor 8 loudspeaker
- **56** Yamaha CD-S700 CD player and A-S700 amplifier