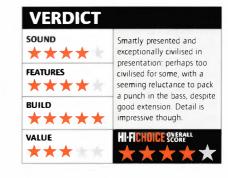

#### DACS £130-£1,200

- 66 Apogee Mini-DAC
- 67 Beresford TC-7510
- **68** Cambridge Audio DacMagic
- 69 Cyrus Audio DAC X
- **70** Heed Audio Dactilus
- 71 Lavry Engineering DA10