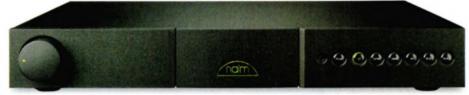

### NAIM NAIT XS

NEWS

And then there were three... Naim's latest integrated amp can resist anything but XS

Naim has launched an 'affordable Supernait', called the Nait XS to be priced at £1,250. Given the slim chassis, it would be easy to assume the new amplifier is a beefed-up version of the Naim Nait 5i. In fact, it's closer to a streamlined, slimmed-down version of the Naim Supernait amplifier (*HFC* 305).

Using the same preamplifier and power amplifier stages of the Supernait, the 60-watt Nait XS is fully upgradable, through the standard Naim system of adding a separate power supply. The six-line input amp features both DIN sockets (for Naim equipment) and phonos and there is also provision to a Naim Stageline or Superline phono stage from its single-powered input. There's even a mini-socket input on the front panel for connecting portable music players, plus unity-gain option for connection to home cinema amplifiers.

The Nait XS also has more concessions to modernity than its cheaper sibling. It includes a subwoofer output for 2.1 channel systems as well as outputs to a power amplifier and inputs from a preamp (for those who look upon the XS as a stepping stone to greater Naim things). Bolted to the standard Series 5 aluminium chassis is a heavyweight 380VA

toroidal transformer, with five separate windings for preamplifier, display, relay switching and each channel of the power amplifier.

The working title of the Nait XS was apparently the Nait Speed, so the emphasis from the outset was to deliver the pace-oriented goods. Wholly new design elements in the XS include a bayonet PCB mounting technique, which is claimed to deliver a consistent board 'float' and in the process reduce microphony. In addition, the heat sink is castellated to enable maximum cooling for reliability. This is also said to maximise dynamics and to reduce capacitance effects from potentially longer PCB tracks.