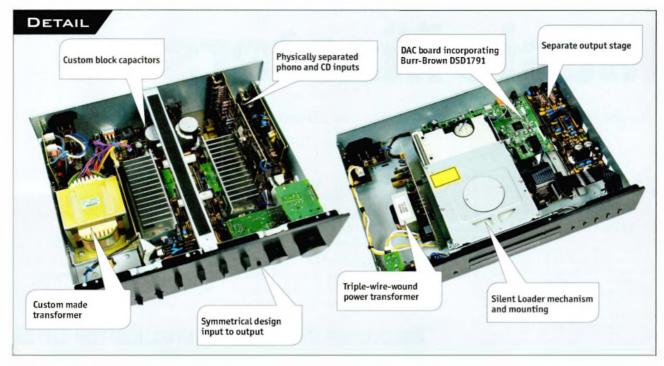

#### **EQUIPMENT REVIEWS**

- **34** Cyrus CD Xt SE transport and DAC XP DAC/preamplifier
- **38** Bryston BDA-1digital to analogue convertor
- **42** Tannoy Revolution DC4T loudspeaker
- **46** YBA YA201 integrated amplifier
- **50** DALI Lektor 8 loudspeaker
- **56** Yamaha CD-S700 CD player and A-S700 amplifier