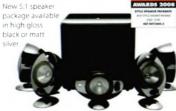

#### **5.1 SPEAKERS**

**KEF KHT5005.2** Includes wireless

WAS £1468.04 SAVE £489.37