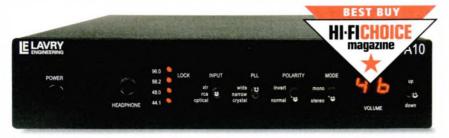

|
|--------------------------|---------------------------------------------------------------------------------------------------------------------------------------------|
| SOUND  ★★★  FEATURES  ★★ | Minimalist in conception,<br>this DAC offers good rhythm<br>and timing and has a<br>particularly beguiling way<br>with voices. Less assured |
| BUILD **                 | with complex musical textures, which can become a little confused.                                                                          |
| VALUE ★★★                | H-FICHOICE SCORE                                                                                                                            |



# **LAVRY ENGINEERING DA-10**

This DAC is at home with all types of music

ots of audio companies put 'engineering' in their name with more or less iustification, but a quick perusal of Lavry's website soon convinced us that founder Dan Lavry is every inch an engineer and a communicative one at that: we'd go as far as to recommend his detailed and clear articles to anyone interested in reading up on the foundations of digital audio. He has some unconventional views, too, for instance opposing the use of ultra-high sampling rates above 96kHz.

The strong engineering heritage shows in the product in various ways, including the feature set, which includes slightly arcane features such as stereo/mono switching (useful for mastering engineers) and a switch marked 'PLL' (Phase-Locked Loop) wi