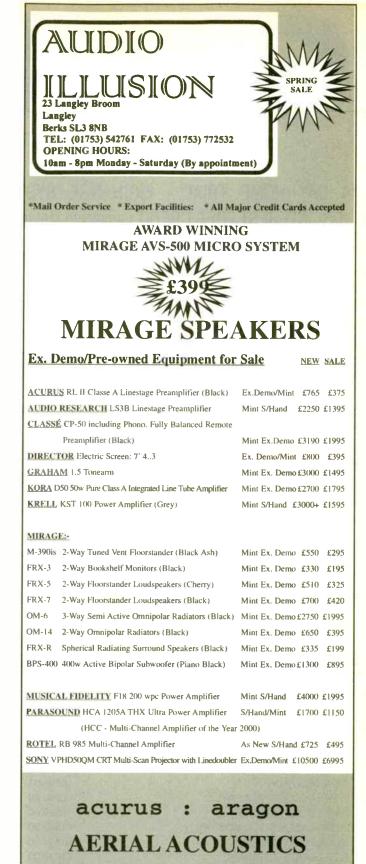

"Definitive Audio...continues to put on spectacular demonstrations"

| Jason Kennedy | HFC 2000 |  |
|---------------|----------|--|
|---------------|----------|--|

| Stiff brush clearout of part exchanged and ex-dem items                                                                  | Sale      | Nev   |
|--------------------------------------------------------------------------------------------------------------------------|-----------|-------|
|                                                                                                                          | A         |       |
| Roksan Xerres Alphason HR100MCS                                                                                          | £500      | £1500 |
| Nottingham Analogue Space Deck – Mentor tonearm                                                                          | £900      | £1550 |
| Wilson Benesch Full Circle – 0.5 tonearm, Goldring Excel                                                                 | £1300     | £260  |
| Linn LP12, Avondale PSU                                                                                                  | £300      | £130  |
| Helios Stargate CD player. Ex Dem                                                                                        | £1750     | £290  |
| Audio Note Dac3 Signature                                                                                                | £1300     | £2850 |
| amps                                                                                                                     |           |       |
| Jadis JA80 monos - hoxed perfect. Two years old. Mad price!!!                                                            | * £3500 * | £1000 |
| Cary 300 SE Integrated (comes with two spare sets of tubes)                                                              | £2000     | £400  |
| Cary 805 50w SE Monos Crated, perfect. 2 yrs old. Mad price!!!                                                           | * £3300 - | £850  |
| Audio Innovations Senes 1000 Silver monos                                                                                | £900      | £225  |
| Croft Series V monos                                                                                                     | £600      | £160  |
| Audio Innovations Series 800 Mk3                                                                                         | £450      | £1000 |
| Audio Note P4 Monos                                                                                                      | £1500     | £4000 |
| Sugden C128 Pre. P128 Monos SPX1A PSU                                                                                    | £400      |       |
| SJS Arcadia 300B Single Ended – 18watts                                                                                  | £4000     | £6500 |
| Art Audio Symphony 300B Single Ended - New                                                                               | £2100     | £2500 |
| Art Audio Diavolo SE integrated - chrome/gold                                                                            | £3500     | £4500 |
| Musical Fidelity A2 - ex dem                                                                                             | £250      | £800  |
| speakers                                                                                                                 |           |       |
| Living Voice Auditorium - Maple (second hand)                                                                            | £900      | £150( |
| Snell Type K Mk1, Type J Mk11 (x2)                                                                                       |           | /£400 |
| Our stock of part exchanged items is constantly changing. M before they can be included in these monthly ads. Call for s |           |       |