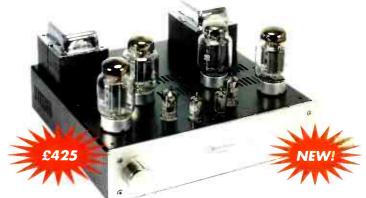

#### Can MVL keep their footing in the hi-fi world with the updated A2+ integrated? The odds are in their favour, reckons Jon Marks.

ooking fetching in its upmarket satin steel garb decorated with chunky, machined knobs, the latest of MVL's A2+ integrateds has been working out in the FET gym - an increase in the number of output devices means a satisfying jump in maximum power from 100watts to 150watts.

The extra grunt on offer took barely a bar or two of the sound track CD from the film Run, Lola, Run to show through. Whereas the first A2+ into HFW's listening room had failed to really get Magneplanar's MG12/QR panels properly fired up, this newcomer injected much more impact and speed into their music making. Apparently, some would-be fans of the MVL sound felt there was a certain, vital something missing from the bottomend of the original models, an ingredient which is definitely not lacking in the new recipe.

The changes wrought inside the A24 are more of everything desirable in the bass, increased three-dimensionality and wider compatibility with tough speaker loads. Seeing as a plain black A24 will still set you back the £1250 of the original, it looks as if MVL have succeeded in making a fine amp even more versatile.

Subjectively, small amounts of bass and treble lift add presence, but detract from fundamental accuracy and are very much a matter of taste.

> MVL A2+ (Satin steel finish) £1450 MVL A2+ (black finish) £1250 MVL Technology Ltd Northfield Mill, Wymondham Norfolk, NR8 0DF Tel: 01953 850800