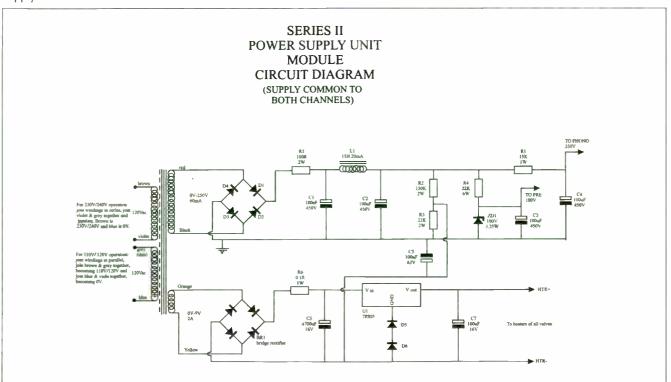

e grid of the 6922 is connected to the volume control, and there's selector switching of sources in the usual manner.

#### SERIES II PSU MODULE

There's nothing unusual about the Series II's Power Supply Unit. Four low-noise diodes take care of rectification before handing over to reservoir capacitors. The first stage of smoothing is performed by L1 and C2, which remove most of the ripple. The line stage draws its power from a zener-stabilised 100V rail. The phono stage's HT line is further smoothed by R5 and C4 to bring the ripple down to the very low levels necessary for a phono stage. The heater supply is elevated on a DC potential to protect the cathode-follower section of the phono stage. This is accomplished through a potential divider network, R2 and R3, on the HT power supply.





JUNE 2000 PAGE 9

| PARTS LIST FOR SERI | ES II | DIODES / BRIDGE RECTIFIERS/ |   | IEC leads            | 1        |
|---------------------|-------|-----------------------------|---|----------------------|----------|
| PSU MODULE          |       | VOLTAGE REGULATOR           | 1 |                      | 1        |
|                     |       | D1, BYV96E                  | 1 | fuse 500mA           |          |
| RESISTORS           |       | D2, BYV96E                  | 1 | FEET                 | 4        |
| R1 100R, 2W         | 1     | D3, BYV96E                  | 1 |                      |          |
| R2 150K, 2W         | 1     | D4, BYV96E                  | 1 | wire                 | assorted |
| R3 22K, 2W          | 1     | D5, 1N4001                  | 1 | M4 x 10 screw