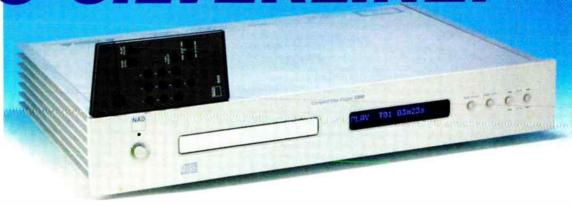

PHONE: (01322) 292391

FAX : (01322) 229908

E-MAIL:MATRIXHIFI@HOTMAIL.COM

WEB: WWW.MATRIX-CS.CO.UK

FREE -EASY PARKING

SHOWROOM -65 DARENTH ROAD DARTFORD KENT DA1 ILU

**HI-HO SILVERLINE!** 

he Silverline Series marks a distinct change from the usual marque of NAD. The familiar functional grey box has been replaced by a white matt box of fairly substantial build that, yes, does bear a passing resemblance to silver in a certain light. Actually the whole design looks a little classier in it's chosen hue than it would in stainless steel. It's a very streamlined look with heat

sinks incorporated into the side panels, a thick, overlapping fascia and a matching slim-line drawer. Adding to the style appeal is the simple-but-effective blue dot-matrix display window which spells out operational instructions, such as play or pause, plus the time durations. It's a committed progression towards the highend for NAD, and I think it works. Indeed, the only recognisable bit of NAD the S500 has is the familiar 'pregnant rhomboid' grey remote supplied.

#### Simon Pope takes a trip down memory lane with the flagship CD player from NAD - the Silverline S500.

took me a while to put my 'air-violin' down and remember that I was supposed to be reviewing the CD player rather than the recording. There was a rich and natural tone to the instruments, that seemed untouched by any deliberate internal component tweaking to give the player a 'distinctive' sound. The S500 brought me into the music with its simplicity of performance, the highlights of which included natural sound staging and a intricately detailed midrange.

NAD \$500 £1000

Lennbrook UK Ltd. Tel: 01296 482017

A great little player with excellent performance and sleek looks. Highly recommended.

Measured Performance see page 111

JUNE 2000 PAGE 23

p\ear audio

presents