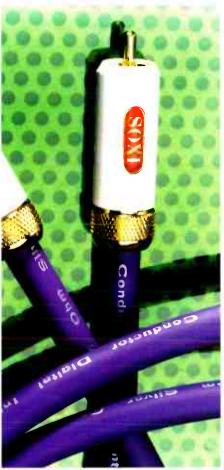

### THE LINKS EFFECT

IXOS have a new digital coaxial interconnect to show off. The 1051 Argento is the latest version of the award-winning 105 interconnect. It's priced at £39.95 per metre and features a new silver-plated, oxygen-free-copper solid-core conductor with twin oxygen-free-copper braid screens designed to increase noise rejection. IXOS also claim that it's engineered to deliver a "pure 75ohms impedance across the bandwidth".

It's designed to be used with latest generation DVD players for connection to DTS/Dolby Digital receivers and processors and "top line" CD transports to DACs.

Path Group Plc, Unit 2, Desborough Industrial Park, Desborough Park Rd., High Wycombe, Bucks HP12 3BG Tel: 01494 441736