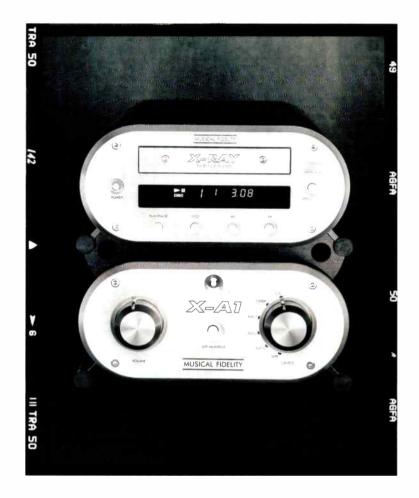

### ARCAM Alpha 7SE

- ♦ 24-Bit Converter
- Coaxial Digital Output
- Upgradeable to Alpha 8, 8SE or Alpha 9 Specification
- What Hi-Fi? Award Winner 1999

As the main source component in most dedicated hi-fi systems, the quality of the CD Player is vital, as any musical information lost at this stage cannot be retreived later. **Sevenoaks** Sound & Vision have chosen models from all the leading manufacturers which, in our opinion, provide the very best performance, reliability and value for money. All CD players are sold with a minimum two year warranty, with extended warranties available, for peace of mind.

selected cd players

| £1099              |
|--------------------|
| £279               |
| Free VDH D102 £799 |
| £349               |
| £749               |
| £895               |
| 1                  |

\*When purchased together with the X-A1 Amplifier

### selected amplifiers

| Arcam Alpha 8R        |                         | £379 |
|-----------------------|-------------------------|------|
| Denon PMA250SE        |                         | £139 |
| Marantz PM6010 OSE    | Claim Free QED Qunex®** | £229 |
| Musical Fidelity X-A1 | Claim Free VDH D102*    | £479 |
| Rotel RA931/II        |                         | £175 |
| Roksan Kandy KA1      |                         | £475 |
|                       |                         |      |

\* When purchased together with the X-Ray CD Player \*\*When purchased together with the CD6000 OSE