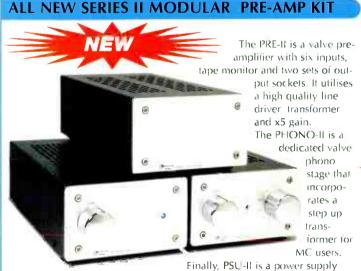

& CROSSOVER KIT** £149.95 **DRIVE UNIT ONLY** £71.00

### **KLS9 TWO WAY FLOORSTANDER**



Here's a storm for you - KLS9, with its BB4 alignment bass cabinet and Audax High Definition Aerogel 8in bass/midrange unit. Designed by Noel Keywood to possess optimal bass damping and a clean step. response. Aided by a teensy bit of bass lift, KLS9 really thunders; it will re-arrange your furniture. But it does not waffle, falling silent when there's no bass in the music.Aided by a high power Lin fabric dome tweeter, KLS9 is detailed, evenly balanced and images superbly. It is an easy 120hm load and is 88dB sensitive. For amps up to 60W. Easy to build and great for beginners. Internal volume 70Ltrs, 18m MDF external dimensions 25cm(w) x 93cm(h) x

**DRIVE UNITS & CROSSOVER KIT DRIVE UNIT PACK** 



unit that feeds both the PRE-II and PHONO-II.

### POWER SUPPLY UNIT (PSU-II) **PRE-AMPLIFIER (PRE-II)** PHONO STAGE (PHONO-II) THE COULSTED HD TRANSFORMER

### **KLS12 TWO WAYFLOORSTANDER/STANDMOUNTER**



KLS12 is a versatile budget loudspeaker that delivers fine sound quality at a low low price. It utilises Audax's HT210F0 woven fibre glass cone, mid/bass unit, beautifully married with the TW034X0, 34mm diameter doped fabric dome tweeter. Noel Keywood says, 'The KLS12 is a transparent, vividly detailed transducer with fine projection. It has tight well defined bass, which means it is best positioned close to a rear wall. Vocals possess a clean outline with an intense clarity.' At 89dB the KLS12 is easy to drive, thus, it is suitable for 20W and upward power amps. Internal volume = 34.