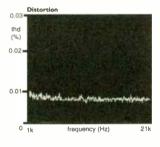

#### Can MVL keep their footing in the hi-fi world with the updated A2+ integrated? The odds are in their favour, reckons Jon Marks.

ooking fetching in its upmarket satin steel garb decorated with chunky, machined knobs, the latest of MVL's A2+ integrateds has been working out in the FET gym - an increase in the number of output devices means a satisfying jump in maximum power from 100watts to 150watts.

The changes wrought inside the A24 are more of everything desirable in the bass, increased three-dimensionality and wider compatibility with tough speaker loads. Seeing as a plain black A24 will still set you back the £1250 of the original, it looks as if MVL have succeeded in making a fine amp even more versatile.

#### THE TECHNOLOGY

The A2+ amplifier has MVL's own Sound Sentinel enhancement circuits that, they told us, improve the sound quality of sources.

Measurement with noise, impulse and sine wave test signals showed Sound Sentinel applies bass and treble boost under all circumstances, gently with the bass control turned fully anticlockwise, which also negates treble control action. With full bass dialled in the treble control would then alter treble lift, so these controls are confusingly interactive.

Subjectively, small amounts of bass and treble lift add presence, but detract from fundamental accuracy and are very much a matter of taste.

> MVL A2+ (Satin steel finish) £1450 MVL A2+ (black finish) £1250 MVL Technology Ltd Northfield Mill, Wymondham Norfolk, NR8 0DF Tel: 01953 850800

### WORLD VERDICT

A controlled, powerful sound ensures that the A2+ remains well up in its price range

Measured Performance see page 111