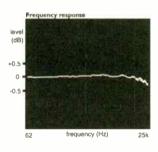

#### Can MVL keep their footing in the hi-fi world with the updated A2+ integrated? The odds are in their favour, reckons Jon Marks.

ooking fetching in its upmarket satin steel garb decorated with chunky, machined knobs, the latest of MVL's A2+ integrateds has been working out in the FET gym - an increase in the number of output devices means a satisfying jump in maximum power from 100watts to 150watts.

The changes wrought inside the A24 are more of everything desirable in the bass, increased three-dimensionality and wider compatibility with tough speaker loads. Seeing as a plain black A24 will still set you back the £1250 of the original, it looks as if MVL have succeeded in making a fine amp even more versatile.

#### THE TECHNOLOGY

The A2+ amplifier has MVL's own Sound Sentinel enhancement circuits that, they told us, improve the sound quality of sources.

Measurement with noise, impulse and sine wave test signals showed Sound Sentinel applies bass and treble boost under all circumstances, gently with the bass control turned fully anticlockwise, which also negates treble control action. With full bass dialled in the treble control would then alter treble lift, so these controls are confusingly interactive.

Subjectively, small amounts of bass and treble lift add presence, but detract from fundamental accuracy and are very much a matter of taste.

> MVL A2+ (Satin steel finish) £1450 MVL A2+ (black finish) £1250 MVL Technology Ltd Northfield Mill, Wymondham Norfolk, NR8 0DF Tel: 01953 850800

### WORLD VERDICT

A controlled, powerful sound ensures that the A2+ remains well up in its price range

Measured Performance see page 111