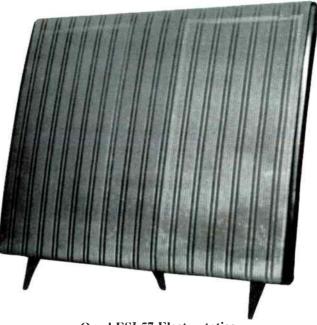

#### 39. . .Final 0.3 Electrostatics 'speakers

#### 39...FINAL 0.3 ELECTROSTATICS

In the eyes and ears of many people, hybrid loudspeakers are a mixed blessing. Simon Pope takes a long hard listen at these stylish-looking electrostatic/reflex 'speakers from Final. Powerful bass and sparkling treble, or just a 'curate's egg' good in parts? Find out on page 39.