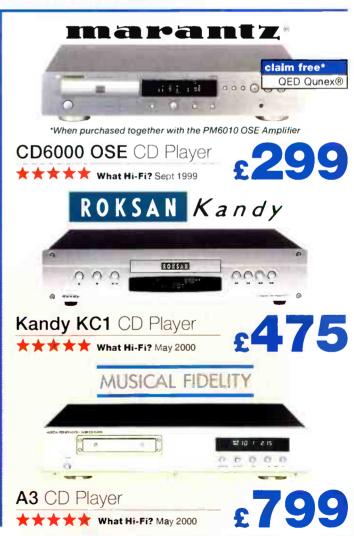

selected cd players

| £1099              |
|--------------------|
| £279               |
| Free VDH D102 £799 |
| £349               |
| £749               |
| £895               |
| 1                  |

### MUSICAL FIDELITY A3 Amplifier

"Playing Bob James' *Joy Ride* disc, with its laid back jazz feel, the A3, fed from the Marantz CD-7 and driving Monitor Audio Studio 20SEs, reveals that it's an amplifier truly capable of performing way beyond its price."

### selected amplifiers

| Arcam Alpha 8R        |                         | £379 |
|-----------------------|-------------------------|------|
| Denon PMA250SE        |                         | £139 |
| Marantz PM6010 OSE    | Claim Free QED Qunex®** | £229 |
| Musical Fidelity X-A1 | Claim Free VDH D102*    | £479 |
| Rotel RA931/II        |                         | £175 |
| Roksan Kandy KA1      |                         | £475 |
|                       |                         |      |