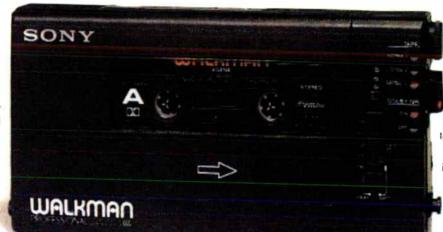

## UNBLASED REPORTING

Nothing added, nothing taken away, promised Sony's WM-D6C `Walkman Professional' cassette portable. David Price investigated.

t was dark, windy night in 1986 when I first identified the suspect in a Tottenham Court Road shop window. It was an unassuming little thing, giving no obvious visual clues as to its capability. Only on second appraisal, some days

later, did I realise what this machine was capable of.

Consider the evidence - a black, brick-like 180x90x40mm Walkman with a metallised case, when all others were smaller, brighter and plasticky. Then there was the extra Record button something you almost never

saw on a cassette portable of this type. The Dolby selector was another give-away, offering both B and C noise reduction systems on a little slider switch. Then there was the bank of little oblong LEDs, with peak indicators flashing at +3dB and +6dB. Hell, three out of the five meter segments weren't even in the minus zone! What did it all mean?

Looking around the back was no less intriguing - a facility to switch off the quartz-lock speed control to allow variable pitch playback. Variable pitch? Quartz lock? What would these be doing on a Walkman? You don't even find them on two head Nakamichis! Then there was the mechanical tape counter, the large battery box packing four AA cells, and a long volume slider controlling one of the beefiest headphone amps I'd heard. Forget the overgrown earphones of other walkies, this output stage could drive the meanest of high-end hi-fi cans. It was a highly suspect device. After much head scratching, I was forced to conclude it was not actually a Walkman at all, but a real hi-fi cassette deck in disguise.