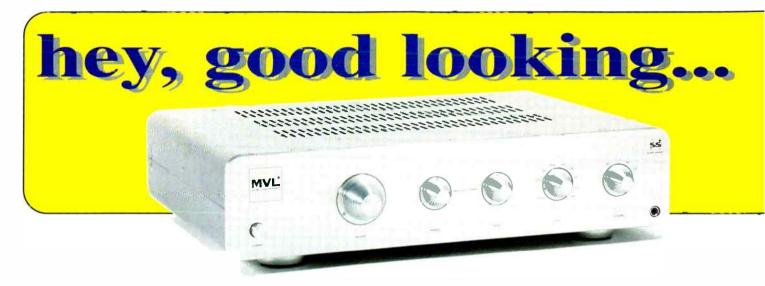

#### Can MVL keep their footing in the hi-fi world with the updated A2+ integrated? The odds are in their favour, reckons Jon Marks.

ooking fetching in its upmarket satin steel garb decorated with chunky, machined knobs, the latest of MVL's A2+ integrateds has been working out in the FET gym - an increase in the number of output devices means a satisfying jump in maximum power from 100watts to 150watts.

The extra grunt on offer took barely a bar or two of the sound track CD from the film Run, Lola, Run to show through. Whereas the first A2+ into HFW's listening room had failed to really get Magneplanar's MG12/QR panels properly fired up, this newcomer injected much more impact and speed into their music making. Apparently, some would-be fans of the MVL sound felt there was a certain, vital something missing from the bottomend of the original models, an ingredient which is definitely not lacking in the new recipe.

The changes wrought inside the A24 are more of everything desirable in the bass, increased three-dimensionality and wider compatibility with tough speaker loads. Seeing as a plain black A24 will still set you back the £1250 of the original, it looks as if MVL have succeeded in making a fine amp even more versatile.

Subjectively, small amounts of bass and treble lift add presence, but detract from fundamental accuracy and are very much a matter of taste.

> MVL A2+ (Satin steel finish) £1450 MVL A2+ (black finish) £1250 MVL Technology Ltd Northfield Mill, Wymondham Norfolk, NR8 0DF Tel: 01953 850800