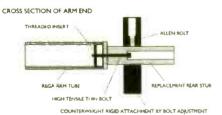

## PUT THE RIGHT ARM INN

Richard White sticks his arm out to hail the latest unipivot offering from G. C. Hadcock, the GH242 SE.

nipivot arms have, as the name implies, one universal pivot which permits the arm to rock about the bearing in any direction. It's an attractive arrangement in many ways: for a start it is simple; second,

provided that the bearing is properly designed and made, friction can minimized to exceptionally low figures. Lastly, the set-up is inherently self balancing - there is no tendency for gravity, acting through a fixed-axis pivot, to push the arm across the record in either