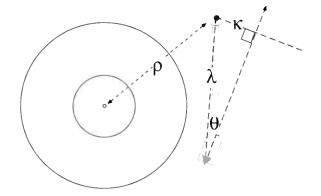

## PUT THE RIGHT ARM INN

Richard White sticks his arm out to hail the latest unipivot offering from G. C. Hadcock, the GH242 SE.

nipivot arms have, as the name implies, one universal pivot which permits the arm to rock about the bearing in any direction. It's an attractive arrangement in many ways: for a start it is simple; second,

provided that the bearing is properly designed and made, friction can minimized to exceptionally low figures. Lastly, the set-up is inherently self balancing - there is no tendency for gravity, acting through a fixed-axis pivot, to push the arm across the record in either