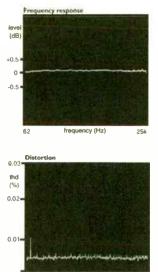

eme) and channel separa tion wide. Noise was low too and output normal at 2.25V. The S500 measured impeccably and should sound smooth and refined. NK

| Frequency resp | 5Hz-21.1kHz |       |
|----------------|-------------|-------|
| Distortion     | left        | right |
| -6dB           | 0.006       | 0.006 |
| -30dB          | 0.007       | 0.007 |

|               | left | right  |
|---------------|------|--------|
| -60dB         | 0.39 | 0.38   |
| -90           | 29   | 29     |
| Separation    | left | right  |
| i kHz         | 107  | 109    |
| 20kHz         | 102  | 105    |
| Noise         |      | -103dB |
| with emphasis |      | -103dB |
| Dynamic range |      | 109dB  |
| Output        |      | 2.38V  |
|               |      |        |
|               |      |        |



frequency (Hz)



# AIWA HM-AX50

The AM-HM50 produces the sort of flat frequency response expected from a good CD player, so as an MD it's right up to the mark, reproducing all frequencies from the lowest to the highest evenly.

Like many battery driven portables though it has less dynamic range than a full size player, noise measuring -70dB below full output. That's quiet enough, but it means that low level signals sink below noise and indeed I couldn't get the Aiwa to reproduce much below -70dB or so. Bear in mind that rock music is generally compressed up to the 0-30dB range so whilst this player wouldn't rival a full size machine it's quite good enough for portable use.

Maximum undistorted output was a loud 300mV with distortion at around 0.05%.

# CASIO WMP-1 MP3 WATCH

We could n