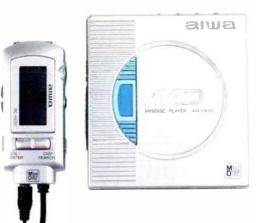

### AIWA AM-H50 MINIDISC PLAYER

It's now that portable MD players are coming into their own. Rather than purchase a more chunky recorder, more people now have full-size recorders at home and are plumping for portable MD players as their preferred choice for music on the movè.

It's hard to imagine a portable MiniDisc player being any smaller than this sexy little number from Aiwa. Described as Ultra Slim, you can literally slip it in your shirt pocket without creating a bulge or a sag as it's almost as light as a feather. If your top criteria for a portable is sheer portability, you can't get much better than this. The problem that can occur with ultra thin and light gear is that often something has been sacrificed for size, and it can often be sound quality. In this case, it's a display window on the main body of the player. It's found instead on the small and functional remote con-

trol which has slightly more usable buttons than the necessarily miniscule offerings found on the player itself. A blue velvet bag of the expensive Scotch whisky

hefty battery life of fifty hours playback time (rechargeable Ni-MH battery included, plus attachable AA battery pack), forty seconds antishock and Aiwa's Dynamic Super Linear bass. Dealing with the digits inside the casework is a 1bit D/A converter.

> As far as sonic performance is concerned, the AM-HX50 keeps up the tradition of Aiwa's high quality performance in the portables market. The supplied earphones are some of the better examples of the in-ear genre and

deliver a bright and exciting sound with a sensible bass balance - as long as they stay in your ears, that is! Excerpts of Bach's B Minor Mass gleaned from vinyl sounded refreshing and clear, with space and air. This is a great little player, tiny enough to be stored almost anywhere. It has the knack of looking sexy and sleek and also delivering the goods in the sound stakes.