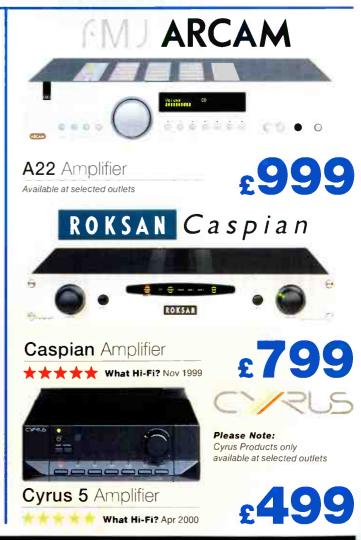

### ARCAM Alpha 7SE

- ♦ 24-Bit Converter
- Coaxial Digital Output
- Upgradeable to Alpha 8, 8SE or Alpha 9 Specification
- What Hi-Fi? Award Winner 1999

As the main source component in most dedicated hi-fi systems, the quality of the CD Player is vital, as any musical information lost at this stage cannot be retreived later. **Sevenoaks** Sound & Vision have chosen models from all the leading manufacturers which, in our opinion, provide the very best performance, reliability and value for money. All CD players are sold with a minimum two year warranty, with extended warranties available, for peace of mind.

selected cd players

| £1099              |
|--------------------|
| £279               |
| Free VDH D102 £799 |
| £349               |
| £749               |
| £895               |
| 1                  |

\*When purchased together with the X-A1 Amplifier

### also available at selected outlets

Marantz CD17Ki Signature, Meridian 506 & 508, Naim CD3.5, Cyrus DAD1.5 & 3-Q24 and SACD.

Please Note: Advertisement valid until at least 7th June 2000, E&OE Mail Order not available on Arcam and Marantz Products