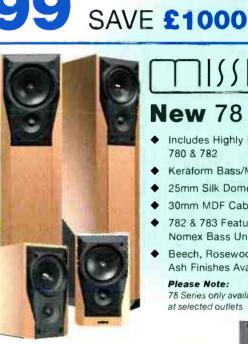

Also Available: Silver 4i £349 Silver 5i £449 Silver 8i £699 Silver 9i £999

New 78 Series

Includes Highly Reviewed

Keraform Bass/Mid Units

25mm Silk Dome Tweeter

782 & 783 Feature Additional

Beech, Rosewood and Black

30mm MDF Cabinets

Nomex Bass Units

**Please Note:** 

Ash Finishes Available

780 & 782