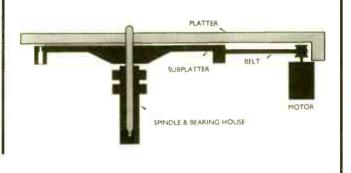

## PUT THE RIGHT ARM INN

Richard White sticks his arm out to hail the latest unipivot offering from G. C. Hadcock, the GH242 SE.

nipivot arms have, as the name implies, one universal pivot which permits the arm to rock about the bearing in any direction. It's an attractive arrangement in many ways: for a start it is simple; second,

provided that the bearing is properly designed and made, friction can minimized to exceptionally low figures. Lastly, the set-up is inherently self balancing - there is no tendency for gravity, acting through a fixed-axis pivot, to push the arm across the record in either