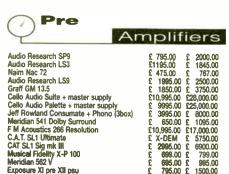

## absolute Sounds

### compact disc players digital & analogue recorders

### ARCAM Alpha 7SE

- ♦ 24-Bit Converter
- Coaxial Digital Output
- Upgradeable to Alpha 8, 8SE or Alpha 9 Specification
- What Hi-Fi? Award Winner 1999

As the main source component in most dedicated hi-fi systems, the quality of the CD Player is vital, as any musical information lost at this stage cannot be retreived later. **Sevenoaks** Sound & Vision have chosen models from all the leading manufacturers which, in our opinion, provide the very best performance, reliability and value for money. All CD players are sold with a minimum two year warranty, with extended warranties available, for peace of mind.