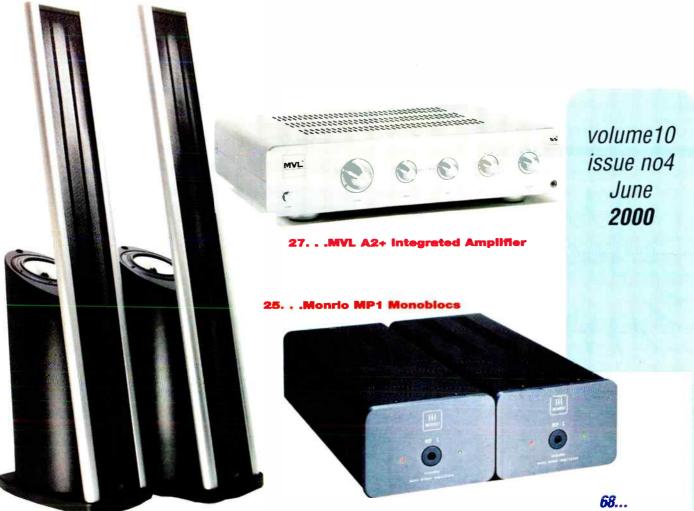

#### 25...MONRIO MP1 MONOBLOCS

There is still a good case to be made for monobloc power amplifiers, especially if unmeasurable crosstalk is your aim. Richard White wires up these modest looking boxes from Monrio to discover whether two amps are still better than one.

#### 27...MVL A2+

With their previous models still basking in the plaudits of the hi-fi press, MVL unveil their substantially updated A2+. Deja vu all over again, or will the improvements make themselves heard? Jon Marks investigates.

## THE ROAD TO MONRIO

Monobloc power amplifiers have an enthusiastic following in hi-fi. Richard White listens to Monrio's MP1s to decide whether these two can tango.

t is very tempting to describe these monoblocs as grey lumps and let it go at that. Not that I see any reason to be ashamed of their appearance. After all, a power amp is intended to perform a task which doesn't of necessity include looking pretty. Anyway, grey lumps.

Solid ones, mark you with an encouraging weight to them and a well-crafted face plate containing only a couple of LED beacons and the standby/on switch. Things aren't much more crowded on the back, with just the rocker power switch, kettle socket, phono input and loudspeaker terminals. As regards setting up, the Monrio's are one of the simplest jobs I've tackled - apart from lifting the things!

The Munrio MP1s can deliver of a very capable 120W each of solid state power. As the switching from 'standby' to 'on' is

accomplished internally by a buffered relay, there's little danger of unwanted surges escaping in the direction of your loudspeakers.

#### Can MVL keep their footing in the hi-fi world with the updated A2+ integrated? The odds are in their favour, reckons Jon Marks.

ooking fetching in its upmarket satin steel garb decorated with chunky, machined knobs, the latest of MVL's A2+ integrateds has been working out in the FET gym - an increase in the number of output devices means a satisfying jump in maximum power from 100watts to 150watts.