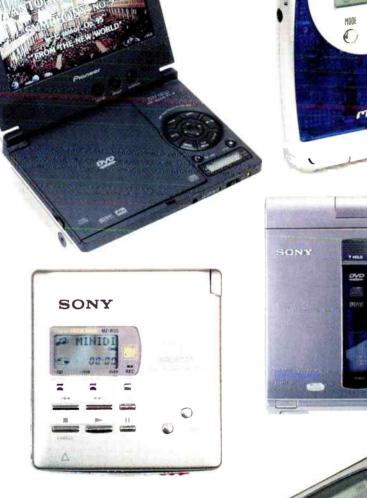

#### **PIONEER PDV-LC10**

This, basically, has to be the ultimate portable. Not perhaps in its capacity for being carried around, as if you used it on the move you'd either get very tired or be run over by a vehicle. But when it comes down to sheer versatility, the PDV-LC10 takes some beating.

What we have here is, by all means, a toy for the upwardly-mobile, thirty-something Clapham bachelor (not that I'm one to stereotype). It's without doubt the best looking portable DVD on the market. Slimline, with a 7" 'widescreen' flip-up LCD screen, it's the epitome of technological cool; and - take it from first hand experience - is a very desirable gadget. I'm not particularly upwardly-mobile, nor do I dwell in Clapham and I'm married, but it's firmly established on my wish-list just for the sheer hell of it.

As well as the slimline casework, there is a credit card-thin remote that deals with the usual array of DVD functions. If you're a portable audiophile with money to burn, this is the ultimate 'take where

#### SONY MZ-R55

Personal MiniDisc players and recorders have a short shelf-life. They may sell

Like hot cakes and have the most up to date features but manufacturers can't resist trying for improvement by adding maybe one more feature, reducing the size by 2mm or the weight by 2 grams. As it goes this excellent little recorder will probably be replaced in the near future by something only marginally different. Manufacturers should get a grip on this. Freally can't see a personal MiniDisc recorder getting beneficially any smaller or more feature-packed than this, and it's also coupled with a lightweight stylish design. The phrase "if it ain't broken, don't fix it" springs to mind.

The MZ-R55 is as stylish, if maybe a fraction more functional-looking, as the sexy little Aiwa player expect that it has slightly more girth to accommodate the recording technology. Features abound, including an optical digital input, a microphone input and also a 'proper' line out for linking to a hi-fi system. There's also a

trol which has slightly more usable buttons than the necessarily miniscule offerings found on the player itself. A blue velvet bag of the expensive Scotch whisky

hefty battery life of fifty hours playback time (rechargeable Ni-MH battery included, plus attachable AA battery pack), forty seconds antishock and Aiwa's Dynamic Super Linear bass. Dealing with the digits inside the casework is a 1bit D/A converter.