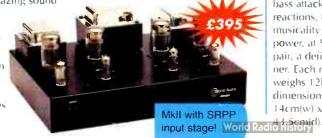

## THE ROAD TO MONRIO

Monobloc power amplifiers have an enthusiastic following in hi-fi. Richard White listens to Monrio's MP1s to decide whether these two can tango.

t is very tempting to describe these monoblocs as grey lumps and let it go at that. Not that I see any reason to be ashamed of their appearance. After all, a power amp is intended to perform a task which doesn't of necessity include looking pretty. Anyway, grey lumps.

Solid ones, mark you with an encouraging weight to them and a well-crafted face plate containing only a couple of LED beacons and the standby/on switch. Things aren't much more crowded on the back, with just the rocker power switch, kettle socket, phono input and loudspeaker terminals. As regards setting up, the Monrio's are one of the simplest jobs I've tackled - apart from lifting the things!

The Munrio MP1s can deliver of a very capable 120W each of solid state power. As the switching from 'standby' to 'on' is

accomplished internally by a buffered relay, there's little danger of unwanted surges escaping in the direction of your loudspeakers.

fied en aners are ed bea v

fied with a different pre-amp and/or loudspeakers - the Monrios are well constructed and competent beasts and will suit a wide variety of systems.

Monrio MP1s monoblocs £600 each

UKD 23 Richings Way, Iver, Bucks, SLO 9DA Tel: 01753 652669