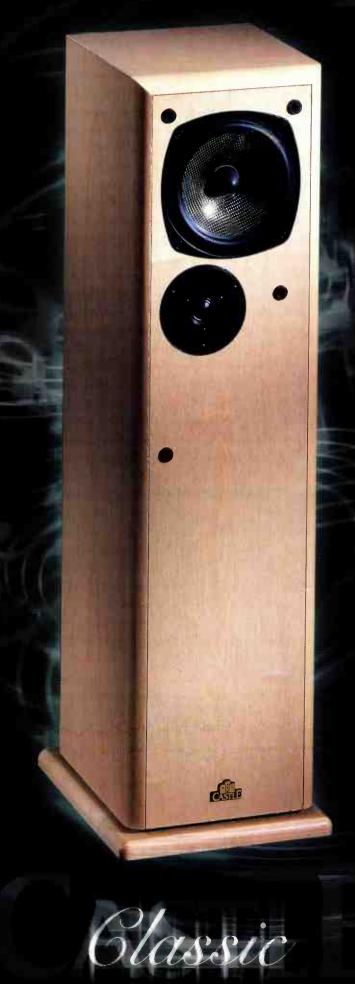

### The Best Speaker Just Got Better

Severn 2SE

Why change the most successful loudspeaker we've ever made? How could we improve the 1997 What Hi-Fi? Award winner?

The answer: two years' hard work and technical development not to mention hours and hours of critical listening.

Castle's core values remain unchanged. Our speakers are still handbuilt by craftsmen using Castle-designed and built drivers, assembled into immaculately-finished cabinets - built in the same factory - in England.

The technical benefits:

new 19mm soft dome tweeter new 150mm bass/mid unit specially-shaped T-pole phase plug improved crossover components

The musical benefits:

improved transparency improved image focus improved dynamics greater musicality

### for only £699

That's why, what - and how much.

Plus - as always, Castle's renowned fine furniture finish in no less than nine real wood veneers.

And the best-looking sound around.

The Classic Range includes: