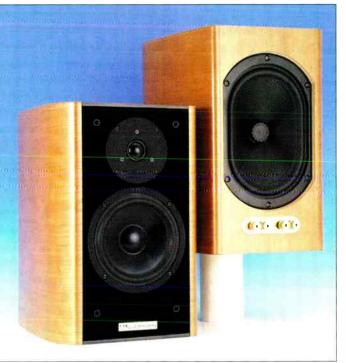

### **MONITOR AUDIO**

### Studio 20SE

"They're what we use every day in our top reference system - that's how good they are." The Ultimate What Hi-Fi? Guide to Audio 1998

Gold Anodised Reference Tweeter

£1299

what hi-fi?

- Ceramic Coated Metal Alloy Mid/Bass Unit
- Internally Wired with QED Silver Profile Cable
- Cherry, Black or Rosemah Finishes Available

Also Available: Silver 4i £349 Silver 5i £449 Silver 8i £699 Silver 9i £999

New 78 Series

Includes Highly Reviewed

Keraform Bass/Mid Units

25mm Silk Dome Tweeter

782 & 783 Feature Additional

Beech, Rosewood and Black