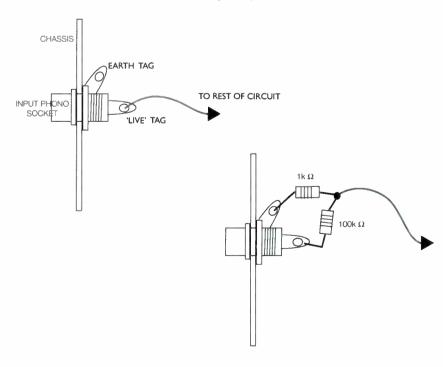

tried this, you will have a good idea of the sort of attenuation required and may feel that an intermediate value of the smaller resistor will give optimum results.

Although this is a fiddly process, the plain resistors will give a much more determinate result than trying to set a potentiometer, measuring the result etc. In any case, buying a few shillings' worth of resistors is a much cheaper option than variable attenuators or repairers' bills. If the 1:100 ratio I've suggested you begin with leaves things still too loud, then there's problem 1:100 gives about 40dB of attenuation, quite a bit. If you need more than this, there is a serious mismatch somewhere (it's supposed to be line amp after all) and it's time to wonder if something is seriously at fault. Then ring the engineer. RMW



PAGE 42 MAY 2000 World Radio History

## SECONDS FIRST

I'd appreciate some advice, please. A dealer in your mag has for sale a Michaelson Odysseus integrated valve amp.advertised for £700 compared with the original 1992 price of £1150. I understand that Anthony Michaelson now runs Musical Fidelity, and that this amp was highly rated in its day. But your guide to buying second hand valve kit advises novices to avoid amps above 15W - and the Odysseus is 45!

Does the fact that Mr Michaelson clearly knows his business outweigh your general advice? I have no previous experience of valves, and would be grateful for any additional advice either generally on buying a valve amp or specifically on the Odysseus.

In case it's of help, rest of the system is Marantz 63 KI-slg mk 2, Mission 780 SEs,