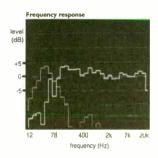

#### THE TECHNOLOGY

The A2+ amplifier has MVL's own Sound Sentinel enhancement circuits that, they told us, improve the sound quality of sources.

Measurement with noise, impulse and sine wave test signals showed Sound Sentinel applies bass and treble boost under all circumstances, gently with the bass control turned fully anticlockwise, which also negates treble control action. With full bass dialled in the treble control would then alter treble lift, so these controls are confusingly interactive.

Subjectively, small amounts of bass and treble lift add presence, but detract from fundamental accuracy and are very much a matter of taste.

> MVL A2+ (Satin steel finish) £1450 MVL A2+ (black finish) £1250 MVL Technology Ltd Northfield Mill, Wymondham Norfolk, NR8 0DF Tel: 01953 850800