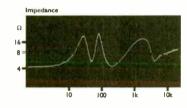

#### THE TECHNOLOGY

The A2+ amplifier has MVL's own Sound Sentinel enhancement circuits that, they told us, improve the sound quality of sources.

Measurement with noise, impulse and sine wave test signals showed Sound Sentinel applies bass and treble boost under all circumstances, gently with the bass control turned fully anticlockwise, which also negates treble control action. With full bass dialled in the treble control would then alter treble lift, so these controls are confusingly interactive.

Subjectively, small amounts of bass and treble lift add presence, but detract from fundamental accuracy and are very much a matter of taste.

> MVL A2+ (Satin steel finish) £1450 MVL A2+ (black finish) £1250 MVL Technology Ltd Northfield Mill, Wymondham Norfolk, NR8 0DF Tel: 01953 850800