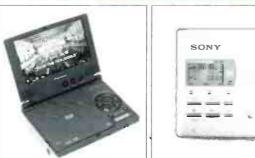

#### **PIONEER PDV-LC10**

This, basically, has to be the ultimate portable. Not perhaps in its capacity for being carried around, as if you used it on the move you'd either get very tired or be run over by a vehicle. But when it comes down to sheer versatility, the PDV-LC10 takes some beating.

What we have here is, by all means, a toy for the upwardly-mobile, thirty-something Clapham bachelor (not that I'm one to stereotype). It's without doubt the best looking portable DVD on the market. Slimline, with a 7" 'widescreen' flip-up LCD screen, it's the epitome of technological cool; and - take it from first hand experience - is a very desirable gadget. I'm not particularly upwardly-mobile, nor do I dwell in Clapham and I'm married, but it's firmly established on my wish-list just for the sheer hell of it.

As well as the slimline casework, there is a credit card-thin remote that deals with the usual array of DVD functions. If you're a portable audiophile with money to burn, this is the ultimate 'take where

#### SONY PBD-V30

This portable DVD player has been on the market for a while now, and we reviewed it last year, but it still remains the best screenless DVD portable on the market. It's a small and functional little machine with lid-mounted controls that are easy to use - indeed, it's an all-round user-friendly machine. Weighing in at just over a kilo with the 7.2v lithium battery pack, the case encloses a twin laser mechanism and Dolby Digital output (no DTS - this shows it's age). There's an A/V out socket with supplied cable for connecting up to your hi-fi and telly, and a full remote control

The performance using the lithium battery is very good indeed and it seems that Sony's experience in all things portable really pays off. Playing audio discs it's a suprisingly musical customer with both