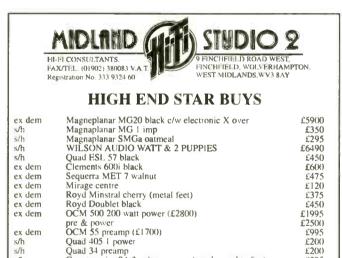

"Definitive Audio...continues to put on spectacular demonstrations"

| Jason Kennedy | HFC 2000 |  |
|---------------|----------|--|
|---------------|----------|--|

| Stiff brush clearout of part exchanged and ex-dem items                                                                  | Sale      | Nev   |
|--------------------------------------------------------------------------------------------------------------------------|-----------|-------|
|                                                                                                                          | A         |       |
| Roksan Xerres Alphason HR100MCS                                                                                          | £500      | £1500 |
| Nottingham Analogue Space Deck – Mentor tonearm                                                                          | £900      | £1550 |
| Wilson Benesch Full Circle – 0.5 tonearm, Goldring Excel                                                                 | £1300     | £260  |
| Linn LP12, Avondale PSU                                                                                                  | £300      | £130  |
| Helios Stargate CD player. Ex Dem                                                                                        | £1750     | £290  |
| Audio Note Dac3 Signature                                                                                                | £1300     | £2850 |
| amps                                                                                                                     |           |       |
| Jadis JA80 monos - hoxed perfect. Two years old. Mad price!!!                                                            | * £3500 * | £1000 |
| Cary 300 SE Integrated (comes with two spare sets of tubes)                                                              | £2000     | £400  |
| Cary 805 50w SE Monos Crated, perfect. 2 yrs old. Mad price!!!                                                           | * £3300 - | £850  |
| Audio Innovations Senes 1000 Silver monos                                                                                | £900      | £225  |
| Croft Series V monos                                                                                                     | £600      | £160  |
| Audio Innovations Series 800 Mk3                                                                                         | £450      | £1000 |
| Audio Note P4 Monos                                                                                                      | £1500     | £4000 |
| Sugden C128 Pre. P128 Monos SPX1A PSU                                                                                    | £400      |       |
| SJS Arcadia 300B Single Ended – 18watts                                                                                  | £4000     | £6500 |
| Art Audio Symphony 300B Single Ended - New                                                                               | £2100     | £2500 |
| Art Audio Diavolo SE integrated - chrome/gold                                                                            | £3500     | £4500 |
| Musical Fidelity A2 - ex dem                                                                                             | £250      | £800  |
| speakers                                                                                                                 |           |       |
| Living Voice Auditorium - Maple (second hand)                                                                            | £900      | £150( |
| Snell Type K Mk1, Type J Mk11 (x2)                                                                                       |           | /£400 |
| Our stock of part exchanged items is constantly changing. M before they can be included in these monthly ads. Call for s |           |       |