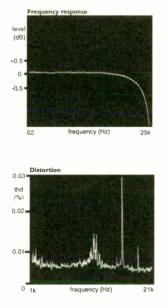

#### Simon Pope takes a trip down memory lane with the flagship CD player from NAD - the Silverline S500.

took me a while to put my 'air-violin' down and remember that I was supposed to be reviewing the CD player rather than the recording. There was a rich and natural tone to the instruments, that seemed untouched by any deliberate internal component tweaking to give the player a 'distinctive' sound. The S500 brought me into the music with its simplicity of performance, the highlights of which included natural sound staging and a intricately detailed midrange.

Balanced outpus are just one of the S500's high-end features

I've found throughout my time in the hi-fi reviewing business that very often the best equipment is not that which grabs you immediately with its out-and-out glitzy sound and wacky styling; these are undoubtedly the fun items. But when 1 want to listen to music at home, 1 tend to choose something that's reliable in sound and simply plays music without any raised eyebrows or sharp intakes of breath. The NAD S500 is one such bit of kit.

I can highly recommend the S500. Even though it has recently taken a price drop, it's still quite an expensive player. It's a tough job for a budget/mid price company to take the plunge and go for the upper scale of the market, but in this instance NAD have made a good shot at it. The S500 will play all CDs with excitement, good tonal balance, an open and spacious sound and, above all, simplicity.

NAD \$500 £1000

Lennbrook UK Ltd. Tel: 01296 482017

A great little player with excellent performance and sleek looks. Highly recommended.

Measured Performance see page 111

JUNE 2000 PAGE 23

p\ear audio

presents