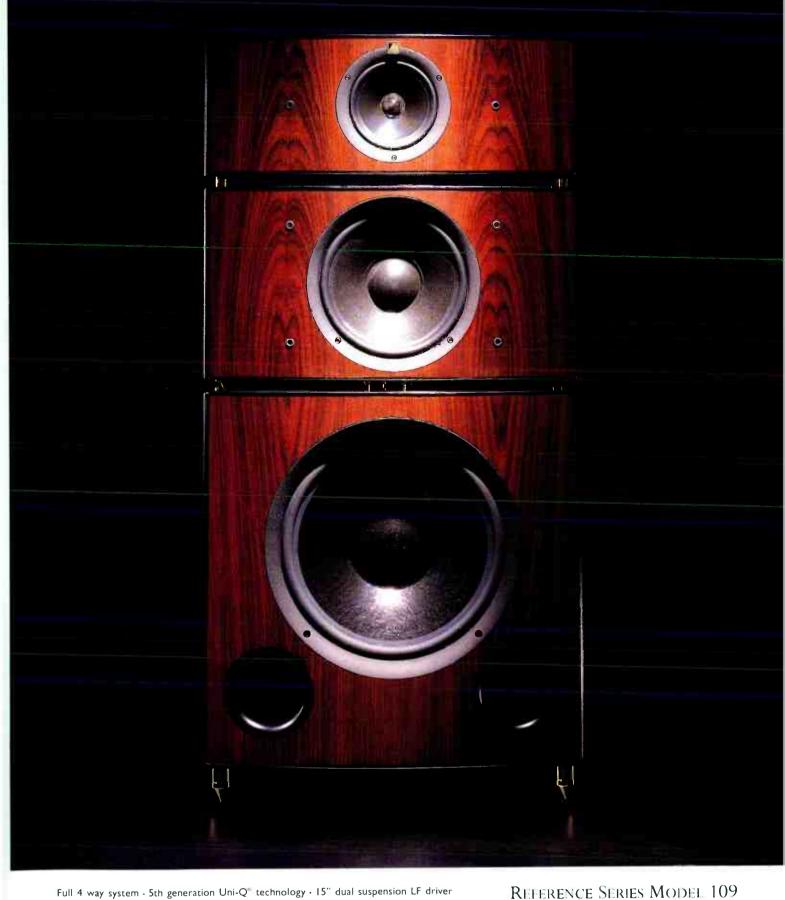

### statement

Full 4 way system - 5th generation Uni-Q<sup>-</sup> technology - 15<sup>°</sup> dual suspension LF driver individually selected crossover components - 3 dedicated separate enclosures - 25mm braced MDF construction - bespoke gold plated hardware - fine veneer and lacquer finish

mm THE MAIDSTONE

Designed on computer · fine tuned by ear · hand built by music lovers

KENT INGINIERING & FOUNDRY

CONTRACTOR PROVIDENT ADDIDUCTION AND THE ADDIDUCTION ADDIDUCTION ADDIDUCTOR ADDIDUC