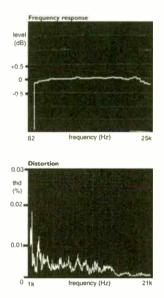

| 20Hz - |
|------------------|-----------------|-------|--------|
|                  | left            | right |        |
| Distortio        | n               |       |        |
| -6dB             | 0.05            | 0.05  |        |
| -30dB            | 0.05            | 0.06  |        |
| -60dB            | 1.6             | 1.7   |        |
| -90              | -               | -     |        |
|                  |                 |       |        |
| Separatio        | n               | left  | right  |
| i kHz            | 93              | 93    |        |
| 20kHz            | 89              | 90    |        |
|                  |                 |       |        |
| Noise            |                 | -70dB |        |
| Output           |                 | 0.3V  |        |



Maximum output was 260mV, similar to larger portables, giving plenty of volume with most headphones.

Always bear in mind the biggest limiting factor to sound quality are earpieces. Use hi-fi headphones, like lightweight Sennheiser HD40s or such like and a watch that measures like this will impress. NK

| Frequency response (min) | 30Hz-16kHz |
|--------------------------|------------|
| Output                   | 0.26V      |



World Radio History JUNE 2000 PAGE 115

cables audioquest cable talk chord company dnm heybrook ixos kontak ifd nordost flatline ortofon qed sonic link trichord van den hul xlo

<u>cartridges</u> denon dnm

goldring

lyra ortofon sumiko

#### headphones

beyer ergo grado jecklin sennheiser stax

stands

alphason frameworks sound org'n something solid soundstyle