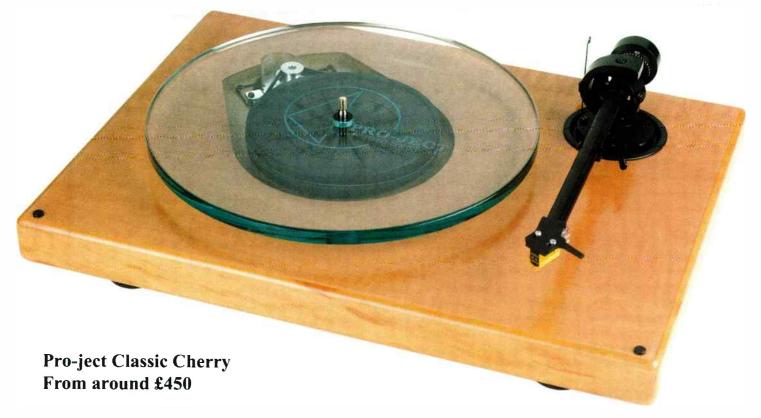

#### NEW HI-END HI-FI

| Michell Gyro Deck/Bronze/RB300           | £1,199.0 |
|------------------------------------------|----------|
| Micro Deck/RB250                         | £ 549.0  |
| Delphini Phono Stage/Large PSU           | £ 895.0  |
| Orca Pre-Amp/Large PSU                   | £1,650.0 |
| Henley Pro-ject Classic/Cherry/9 Arm/510 | £ 449.0  |
| Alchemist Nexus CD 24Bit DAC             | £ 599.0  |
| Rothwell Indus Pre-Amp, Passive          | £ 499.0  |
| Rubicon Power Amp                        | £ 949.0  |
|                                          |          |