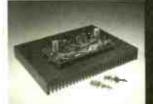

## THE ROAD TO MONRIO

Monobloc power amplifiers have an enthusiastic following in hi-fi. Richard White listens to Monrio's MP1s to decide whether these two can tango.

t is very tempting to describe these monoblocs as grey lumps and let it go at that. Not that I see any reason to be ashamed of their appearance. After all, a power amp is intended to perform a task which doesn't of necessity include looking pretty. Anyway, grey lumps.

Solid ones, mark you with an encouraging weight to them and a well-crafted face plate containing only a couple of LED beacons and the standby/on switch. Things aren't much more crowded on the back, with just the rocker power switch, kettle socket, phono input and loudspeaker terminals. As regards setting up, the Monrio's are one of the simplest jobs I've tackled - apart from lifting the things!

The Munrio MP1s can deliver of a very capable 120W each of solid state power. As the switching from 'standby' to 'on' is

accomplished internally by a buffered relay, there's little danger of unwanted surges escaping in the direction of your loudspeakers.