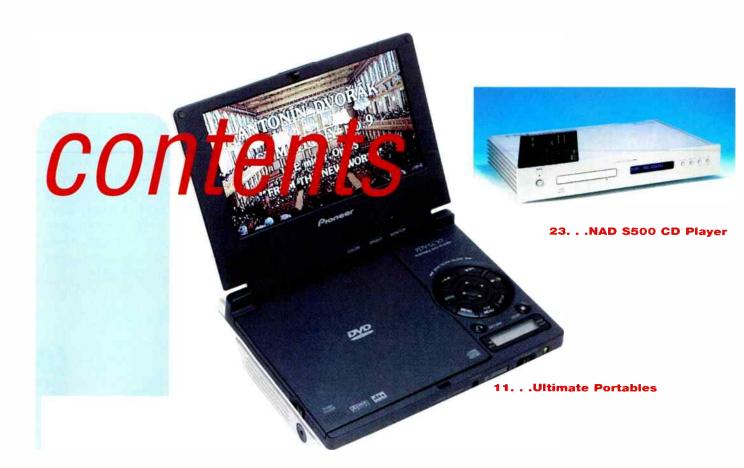

#### 13...GROUP TEST

This month, to greet the warmer weather, the World Team escape from the stuffy office to try out some portable sound sources. Undaunted by the slush and sleet of a typical English summer, we bring you our verdict on the best carry-ons on the market.

#### 23....NAD \$500

This £1000 player is the CD spinner in the top of the range Silverline series. Simon Pope listens in.

#### **PIONEER PDV-LC10**

This, basically, has to be the ultimate portable. Not perhaps in its capacity for being carried around, as if you used it on the move you'd either get very tired or be run over by a vehicle. But when it comes down to sheer versatility, the PDV-LC10 takes some beating.

What we have here is, by all means, a toy for the upwardly-mobile, thirty-something Clapham bachelor (not that I'm one to stereotype). It's without doubt the best looking portable DVD on the market. Slimline, with a 7" 'widescreen' flip-up LCD screen, it's the epitome of technological cool; and - take it from first hand experience - is a very desirable gadget. I'm not particularly upwardly-mobile, nor do I dwell in Clapham and I'm married, but it's firmly established on my wish-list just for the sheer hell of it.

As well as the slimline casework, there is a credit card-thin remote that deals with the usual array of DVD functions. If you're a portable audiophile with money to burn, this is the ultimate 'take where