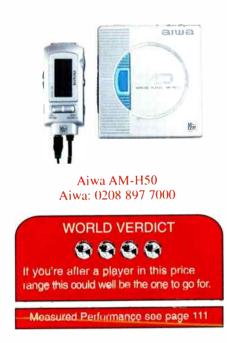

### AIWA AM-H50 MINIDISC PLAYER

It's now that portable MD players are coming into their own. Rather than purchase a more chunky recorder, more people now have full-size recorders at home and are plumping for portable MD players as their preferred choice for music on the movè.

It's hard to imagine a portable MiniDisc player being any smaller than this sexy little number from Aiwa. Described as Ultra Slim, you can literally slip it in your shirt pocket without creating a bulge or a sag as it's almost as light as a feather. If your top criteria for a portable is sheer portability, you can't get much better than this. The problem that can occur with ultra thin and light gear is that often something has been sacrificed for size, and it can often be sound quality. In this case, it's a display window on the main body of the player. It's found instead on the small and functional remote con-

trol which has slightly more usable buttons than the necessarily miniscule offerings found on the player itself. A blue velvet bag of the expensive Scotch whisky

hefty battery life of fifty hours playback time (rechargeable Ni-MH battery included, plus attachable AA battery pack), forty seconds antishock and Aiwa's Dynamic Super Linear bass. Dealing with the digits inside the casework is a 1bit D/A converter.

> As far as sonic performance is concerned, the AM-HX50 keeps up the tradition of Aiwa's high quality performance in the portables market. The supplied earphones are some of the better examples of the in-ear genre and

deliver a bright and exciting sound with a sensible bass balance - as long as they stay in your ears, that is! Excerpts of Bach's B Minor Mass gleaned from vinyl sounded refreshing and clear, with space and air. This is a great little player, tiny enough to be stored almost anywhere. It has the knack of looking sexy and sleek and also delivering the goods in the sound stakes.