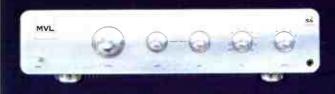

#### Can MVL keep their footing in the hi-fi world with the updated A2+ integrated? The odds are in their favour, reckons Jon Marks.

ooking fetching in its upmarket satin steel garb decorated with chunky, machined knobs, the latest of MVL's A2+ integrateds has been working out in the FET gym - an increase in the number of output devices means a satisfying jump in maximum power from 100watts to 150watts.

The extra grunt on offer took barely a bar or two of the sound track CD from the film Run, Lola, Run to show through. Whereas the first A2+ into HFW's listening room had failed to really get Magneplanar's MG12/QR panels properly fired up, this newcomer injected much more impact and speed into their music making. Apparently, some would-be fans of the MVL sound felt there was a certain, vital something missing from the bottomend of the original models, an ingredient which is definitely not lacking in the new recipe.

The changes wrought inside the A24 are more of everything desirable in the bass, increased three-dimensionality and wider compatibility with tough speaker loads. Seeing as a plain black A24 will still set you back the £1250 of the original, it looks as if MVL have succeeded in making a fine amp even more versatile.

Subjectively, small amounts of bass and treble lift add presence, but detract from fundamental accuracy and are very much a matter of taste.

> MVL A2+ (Satin steel finish) £1450 MVL A2+ (black finish) £1250 MVL Technology Ltd Northfield Mill, Wymondham Norfolk, NR8 0DF Tel: 01953 850800