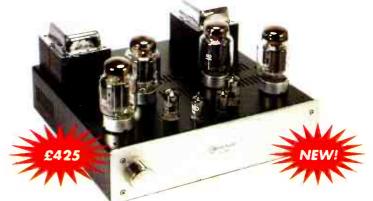

ays, " The bass is punchy and controlled without becoming artificial, while treble has the crispness of the best solid-state, with the tonal purity, delicacy and speed associated with valves. External dimensions 18cm(w) x 30cm(1) x 8cm(h) weight 4kg.

#### K5881 MkII VALVE AMPLIFIER KIT

A 20watt, Class A power amplifier that uses reliable Russian 5881 output valves, a military version of the American 6L6, designed for low distortion audio work. Now with a super shunt regulated push-pull (SRPP) input stage K5881 offers amazing sound

quality. It can be used with a simple passive pre-amp or one of our own pre-amplifiers, and it matches modern loudspeakers well. Weight 15kg external dimensions with valves 40cm(w) x 32.5cm(d) x 17cm(h).



THE KaT88, THE POWER AMPLIFIER VERSION OF THE KIT88



cymbals had a deliciously natural, golden shimmer without sounding soit, and vocals were extremely transparent and crisply defined. KiT88 didn't hang around when it came to exploiting the virtues of its four output valves on numbers such as 'Leaves' and 'Suspect Sustain' from Cirrus' Land's End Jazz CD. Saxophone had a wonderfully smooth, realistic character, and acoustic guitar mixed speed with harmonic richness to very impressive effect. Asian Dub Foundation and Moloko showed no sign at all of the sluggish, woolly bottom-end and poorly-delineated bass beats that most valve amps are to blame for. Which makes the KiT88 an allround, high-end bargain." Weight 16kg, external dimensions with valves are 30mm(w) x 300mm(d) x190mm (h).

leading edges and great impact. Clear imaging and spacious