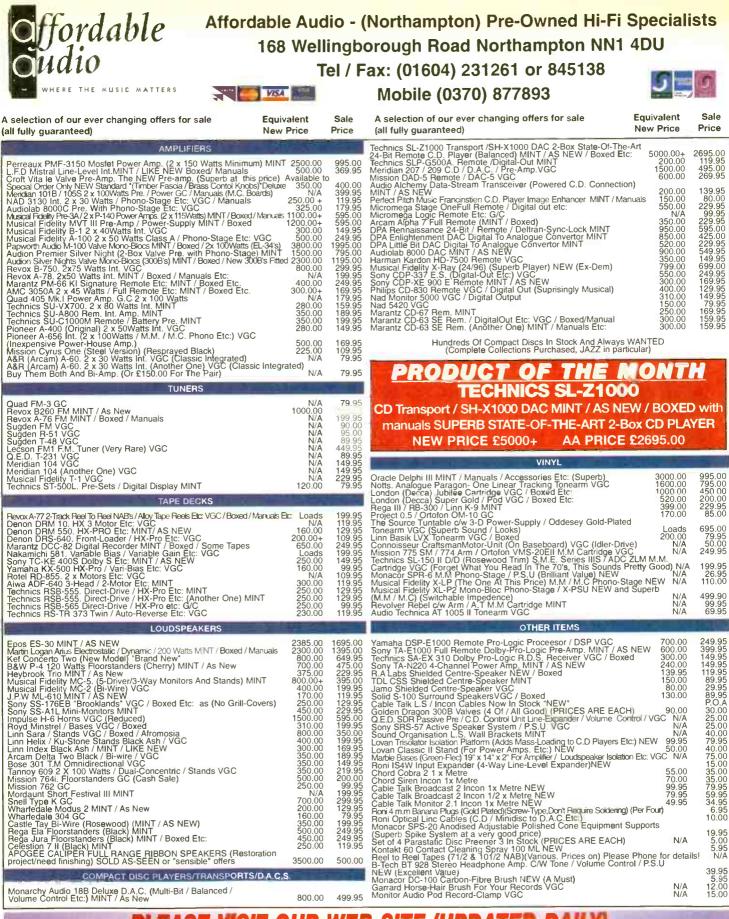

|

 McIntosh CDM-7009
 £2535
 Dec 95
 Unmatched quality from CD at a high but fair price.

 Meridian 508 24
 £1995
 Jul 98
 The 508.24 is one of the top performers at its price.

World Radio History

PAGE 83



PLEASE VISIT OUR WEB-SITE (UPDATED DAILY) IAIL: Sales@affordable-audio.CO.UK WW.affordable-audio.CO.U

\*\*\* GOOD HIFI SEPARATES WANTED \*\*\* Phone anytime with your wants, stock changing daily. All equipment is sold with warranties. Don't forget we can offer mail order.

All major credit cards accepted.

We welcome part-exchange on any of the above. Attordable Audio is always keen to buy, (or part-exchange) Good quality Hi-Fi separates in good condition. Especially top British manufacturers products!



We can also sell your equipment for you on a commission basis. (Lowest rates/best return) (Please phone Paul for details!)

|                                  | CD players