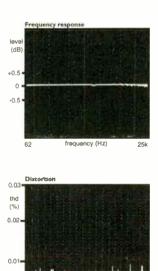

#### 41. . . ARCAM FMJ CD23

Arcam launch their new, improved styling with this Full Metal Jacketed revamp of the classic Alpha 9 CD player. Does it have the sonic ammo? David Price prepares for an all out assault on the ear drums.

## WORLD VERDICT

Great build and a clean, neutral sound with superb treble. Not cheap, though.

Measured Performance see page 111

World Radio History

JULY 2000 PAGE 23

Tel: 01342 826262 Fax: 01342 824845

IMPORT & DISTRIBUTION