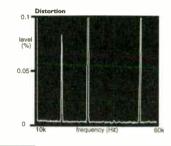

ren't so good. The 10kHz figure rose to 0.35%, with extended odd order harmonics. This sort of thing adds slight roughness to the sound. The higher current draw of a  $4\Omega$  load pushed distortion up to 0.6%. The Pathos wasn't so hot in this area.

Sensitivity measured 500mV, high enough for the Pathos to need a pre-amp with gain, even though a CD player will drive it direct.

The Pathos may well sound clear and open, but high frequency distortion may well introduce a little edginess at times. NK

50W

Power

| CD/tuner/aux.      |           |
|--------------------|-----------|
| Frequency response | 7Hz-85kHz |
| Separation         | 110dB     |
| Noise              | -93dB     |
| Distortion         | 0.35%     |
| Sensitivity        | 500mV     |
| dc offset          | 1mV       |



## SAMUEL JOHNSON PPA/PCA100

Although large, the Samuel Johnson PPA100 power amplifier produces a modest 55W into a standard  $8\Omega$  load. This increases to 90W into a  $4\Omega$  load. It's enough to get good volume out of most loudspeakers, if not blow the place down. The power supply has good regulation.

Frequency response was wide, stretching from 7Hz up to 130kHz. In conjunction with low amounts of high frequency distortion the power amplifier is likely to sound clear, fairly bright but clean. Distortion measurement showed little increase at high frequencies or high powers, levels hovering around a respectable 0.06%.

Sensitivity was a normal 220mV, high enough to accept all sources, from old tuners and cassette decks (300mV) up to modern CD players (2.6V max). Noise was low a