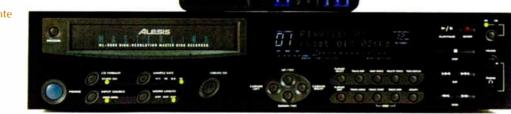

#### ALESIS MASTERLINK ML 9600 £1400

ave you ever longed to be a record mastering engineer? Well now's your opportunity! Described by the manufacturer as a 'high resolution master disk recorder', this is in essence a hard disc recorder on which

you can edit tracks to create a finished product on CD. of course. This gets rid of the problem of wasting CD-Rs or wasting time re-recording over CD-RWs. Basically all the hard work is done on the hard disc - what goes onto the CD is the final product.

The first glance at the manual and the front panel invokes a dose of

disc. There is everything that a MiniDisc can do edit-wise; you can record new tracks, play back previously recorded tracks, adjust the volume of a track, delete tracks, alter track spacing, change the order, 'write protect' a track to avoid deleting it and apply fade ins/outs.

Once you've edited to your heart's content, the CD-R is inserted (CD-RWs are not necessary, due to the editing features of the machine), the required playlist

and format (Red Book or CD24) are selected and Bob's your uncle! This is quite an awe

Information can be recorded onto the hard disc in either 16, 20 or 24bit with a choice of sampling rate from 44.1 up to 96kHz. 24/96 recordings are mainly for professional editing use rather than the usual Red Book standard of 16bit/ 44.1kHz. The higher the resolution, the less the space available on the hard disc, technological wobbles, but a calm read of the instructions and a few minutes fiddling show that it's not as complicated as it looks. The hard disc can store over 4 hours of 16bit/44.1kHz information, in sixteen 'playlists' of up to 99 tracks each. The best way to think of these playlists is as sample CDs stored on the internal hard some bit of kit that will scare the pants off of certain European and Japanese companies who are no doubt currently working on their own versions as you read this! Awesome.