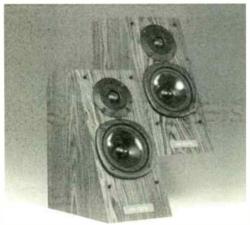

## review

NNG-F

Zingali's distinctive wooden horns make a return visit to World. This time, Simon Pope conducts the Overture.

Whith their exquisite, heavyweight, solid wood cabinets and beautifully sculptured horn tweeters you're under no false impressions about the Zingali Overture 3s at all. They are a luxury item. Standing well over three feet in height and weighing a goodly amount, they're not intended to be inconspicuous. Buyers of these 'speakers are making a statement that they like the good things in life, and like most other good things in life, the Overture .3s, unsuprisingly, cost a quid or two. Roughly three thousand!

Delivering the sound are two midbass, units placed above and below the wooden horned tweeter. An in¢h-wide long vent at the bottom acts as the bass port. There are the usual deluxe bi-wire binding posts found on such up-market air movers. Around the sides and tops of the cabinets, separating the solid hardwood back and front, there is a thick, rubber-like material presumably used for added damping. After appreciating the woodwork for a while it was time to find out whether or not there's more to loudspeakers than cabinetwork!

ZINGALI OVERTURE .3 £3195

Zentek Music Ltd Tel: 01892 616983