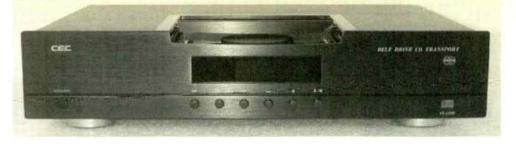

#### ALESIS MASTERLINK ML 9600 £1400

ave you ever longed to be a record mastering engineer? Well now's your opportunity! Described by the manufacturer as a 'high resolution master disk recorder', this is in essence a hard disc recorder on which

Information can be recorded onto the hard disc in either 16, 20 or 24bit with a choice of sampling rate from 44.1 up to 96kHz. 24/96 recordings are mainly for professional editing use rather than the usual Red Book standard of 16bit/ 44.1kHz. The higher the resolution, the less the space available on the hard disc, technological wobbles, but a calm read of the instructions and a few minutes fiddling show that it's not as complicated as it looks. The hard disc can store over 4 hours of 16bit/44.1kHz information, in sixteen 'playlists' of up to 99 tracks each. The best way to think of these playlists is as sample CDs stored on the internal hard some bit of kit that will scare the pants off of certain European and Japanese companies who are no doubt currently working on their own versions as you read this! Awesome.

Sound Technology: 01462 480000

PAGE 16 JULY 2000 World Padi