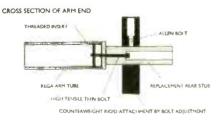

#### ALESIS MASTERLINK ML 9600 £1400

ave you ever longed to be a record mastering engineer? Well now's your opportunity! Described by the manufacturer as a 'high resolution master disk recorder', this is in essence a hard disc recorder on which

you can edit tracks to create a finished product on CD. of course. This gets rid of the problem of wasting CD-Rs or wasting time re-recording over CD-RWs. Basically all the hard work is done on the hard disc - what goes onto the CD is the final product.

The first glance at the manual and the front panel invokes a dose of

disc. There is everything that a MiniDisc can do edit-wise; you can record new tracks, play back previously recorded tracks, adjust the volume of a track, delete tracks, alter track spacing, change the order, 'write protect' a track to avoid deleting it and apply fade ins/outs.

Once you've edited to your heart's content, the CD-R is inserted (CD-RWs are not necessary, due to the editing features of the machine), the required playlist

and format (Red Book or CD24) are selected and Bob's your uncle! This is quite an awe

Information can be recorded onto the hard disc in either 16, 20 or 24bit with a choice of sampling rate from 44.1 up to 96kHz. 24/96 recordings are mainly for professional editing use rather than the usual Red Book standard of 16bit/ 44.1kHz. The higher the resolution, the less the space available on the hard disc, technological wobbles, but a calm read of the instructions and a few minutes fiddling show that it's not as complicated as it looks. The hard disc can store over 4 hours of 16bit/44.1kHz information, in sixteen 'playlists' of up to 99 tracks each. The best way to think of these playlists is as sample CDs stored on the internal hard some bit of kit that will scare the pants off of certain European and Japanese companies who are no doubt currently working on their own versions as you read this! Awesome.