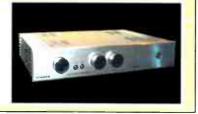

#### Pioneer: 01753 789789

**PIONEER PDR-**W739 £300

ith the PDR-W739 Pioneer have opted for a consolidation rather than a ground-breaker. Reasonably priced at £300, the machine is a big-value package containing a three disc CD player plus CD-R/CD-RW recorder.

The back panel is fitted with the usual analogue in and out, digital co-axial and

optical sockets. Interestingly, Pioneer are one of the few manufacturers who don't use the 'standard' Philips transport mechanishi; they make their own. In a machine at this price it is unrealistic to expect

the most solid build but despite some 'at cost' mechanical noises from the 3 CD changer, the PDR-W739's presentation is undoubtedly smart and functional.

As if to set the seal on the Pioneer's budget credentials, there is a x2 auto-dub facility, which obviously cuts down time. spent making copies, 5.1 DTS multi-chan-