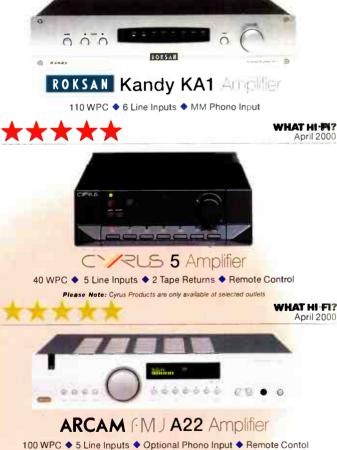

## selected amplifiers

| Arcam Alpha 8R        |                          | £379 |
|-----------------------|--------------------------|------|
| Arcam FMJ A22         |                          | £999 |
| Cyrus 5               |                          | £499 |
| Marantz PM6010 OSE    | C'am Free QED QUI exiR** | £229 |
| Musical Fidelity X-A1 | Clark Free DH D152*      | £479 |
| Rotel RA931/II        |                          | £175 |
| Roksan Kandy KA1      |                          | £475 |
| Roksan Caspian        |                          | £799 |
| Roksan Caspian        |                          | 2.7  |

Please Note: FMJ Products are only available at selected outlets

At the heart of the New FMJ Range, the A22 offers great performance and flexibliity with additonal modules available for home cinema (DAVE) and multi room (MARC) use.