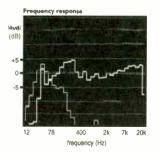

## WORLD VERDICT

If you want a CD recorder that will also double as a high qualtiy front end player, look no further!

Measured Performance see page 111

WORLD VERDICT Combining awesome technology with user-friendliness, this quite outstanding gadget deserves an audition.

Measured Performance see page 111