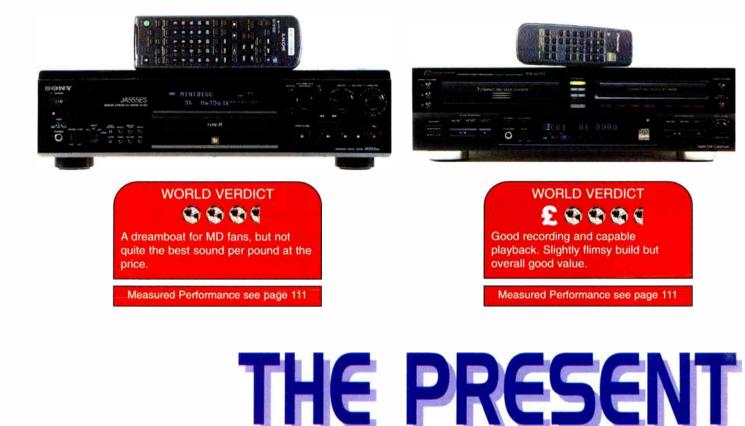

#### SONY MDS-JA555ES £550

tell it's an earnest attempt to get serious sound from the format, thanks to its gold bullion-like mass. Outside you get a beautiful brushed aluminium front panel and every conceivable facility under

the sun. Interestingly this Sony runs at 24bit resolution all the way through the signal processing chain, until the very last moment where truncation is required for MD's 16bit specification. This is no gimmick, because it means data is discarded intelligently rather than just being thrown away matter-of-factly.

Indeed its techno-trickery is plain to hear, especially when recording high resolution analogue sources. Of course, no heavily compressed music carrier is going to sound as good as 16/44.1 PCM from

TVAC R

DAT, but the MDS-JA555ES isn't a million miles away. It's the first time I've heard MD sparkle and shine like good analogue, conveying a real feeling of being there. instead of the flat, two-dimensional stereo you get from cheap MD recorders. Here was a living, breathing, shimmering acoustic with musicians playing their

nel and HDCD enhanced discs will be copied entire, without losing the benefits of the 'sideband' information, although the player is not equipped to actually play. these in full!

On playing a tew plain CDs, it was noticeable that Pioneer have opted for a very smooth approach. This made for

instruments individually in their own spaces, unattected by what else was going on in the mix.

Like all top Sony ES players, bass was something special - punchy and powerful vet tight and fast. Treble was sweet enough for my analogue-shaped ears, and midband clean and even. The only downside was the Sony's tendency on

> some recordings to introduce a slight upper-mid brittleness. While not really a major problem, it was nevertheless an unwelcome departure from Sony's cheaper MD machines

which if anything add extra warmth in the middle. Overall though, it's the best MiniDisc I've heard by a long chalk, and a cracking way to record anything. Tenyears ago, few Nakamichis sounded this good.

#### Sony: 01932 816000

Copying internally from CD to CD-R or RW was practically a one button job a real boon especially with the x2 feature in operation. Recording from other sources was little different, although it was noticeable that the best results were obtained with other digital sources. Recording from first-class FM stereo was tractionally over-bright and digital-sounding.

Apart from fading a track in and out, editing on CD-R is not possible; this is a very limited format, notwithstanding its

> CD player compatibility. CD-RW is a little better, but so it should be at nearly. three times the price per disc!

For the serious recordist, the Pioneer PDR-W739 is too limited in scope.

For the amateur who will increasingly need to think digital as cassette (which is still quicker to use!) fades away, this machine has much to recommend it. For all its limitations, its a handy little item. and good value.

## WORLD VERDICT

If you want a CD recorder that will also double as a high qualtiy front end player, look no further!

Measured Performance see page 111

WORLD VERDICT Combining awesome technology with user-friendliness, this quite outstanding gadget deserves an audition.

Measured Performance see page 111