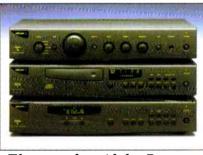

#### MARANTZ DR-17 £1500

he DR-17 is based on the excellent CD-17 CD player. It features the same chunky basic

front fascia, with drawer to the left and sturdy buttons. As well as being the bestbuilt CD-R we've ever come

across, it's also without doubt the best sounding player of all the CD recorders that have passed through

our portals. Such is the sound quality of the CD-17, it wouldn't shame itself on the rack of the most discerning hi-fi afficianado. Spinning a few of my favourite discs in the DR-17 resulted in a suprisingly long listening session, and led to my forgetting that this particular item was in fact a CD recorder as well as a player - which certainly says something about its playback quality. It has a very fast sound, without

#### 

player and using the D-BUS remote system. This allows signal remote control operation for both analogue and digital recording.

> Taking advantage of the HDCD compatibility I culled a few excerpts from the Rite Of Spring

information - something that sorts out the men from the boys.

The action of recording a CD is as easy and fuss-free as you'd expect from all latest genearation players. All information that is transferred from the source will be copied by the DR-17, and that includes HDCD information. Also supplied is the usual shed-load of facilities, plus BUS recording. This is put to use by connecting the DR-17 to another Marantz CD on Reference Recordings. Results were superb, none of the spacious nature of the recording had dwindled in the transfer and the attack and clarity was still marked. This has to the best CD-R/W machine at present on the market. It's much more expensive than the competition but it's the only one that can be described as a quality high-end CD player that also happens to create cracking good copies as well!