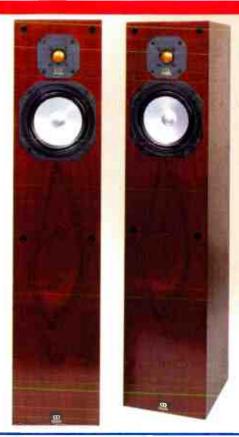

### 600 Series 2

- Includes Award Winning DM601 Series 2
- New Nautilus Technology Tweeter
- Kevlar Mid/Bass Units
- Stand Mounting. Floor-standing, Centre and Rear Models Available

#### New 78 Series Includes Highly Reviewed

- 780 & 782

- 782 & 783 Feature Additional
- Beech, Rosewood and Black

For most of the specialist British brands featured, Sevenoaks are the UK's number one retailer, and are Arcam's largest dealer in the world.