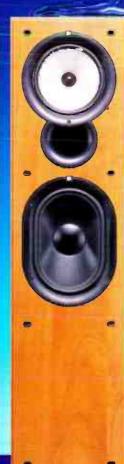

## review

NNG-F

Zingali's distinctive wooden horns make a return visit to World. This time, Simon Pope conducts the Overture.

Whith their exquisite, heavyweight, solid wood cabinets and beautifully sculptured horn tweeters you're under no false impressions about the Zingali Overture 3s at all. They are a luxury item. Standing well over three feet in height and weighing a goodly amount, they're not intended to be inconspicuous. Buyers of these 'speakers are making a statement that they like the good things in life, and like most other good things in life, the Overture .3s, unsuprisingly, cost a quid or two. Roughly three thousand!

Delivering the sound are two midbass, units placed above and below the wooden horned tweeter. An in¢h-wide long vent at the bottom acts as the bass port. There are the usual deluxe bi-wire binding posts found on such up-market air movers. Around the sides and tops of the cabinets, separating the solid hardwood back and front, there is a thick, rubber-like material presumably used for added damping. After appreciating the woodwork for a while it was time to find out whether or not there's more to loudspeakers than cabinetwork!

Whilst the Zingalis were chez Pope, I took the opportunity to play virtually everything in my record collection through them, from audiophile-standard demo discs to the vinyl splendours of Max Bygraves - they were spared nothing! This thorough investigation sprung many surprises. Sometimes discs which sound great through ninety percent of hifi equipment failed to shine, and the opposite often occurred when truly ropy recordings were given a real boost by the kick and verve that the Zingalis dish out. Sometimes they played well known and favourite recordings with a little something extra - this was the case with my

ZINGALI OVERTURE .3 £3195

Zentek Music Ltd Tel: 01892 616983