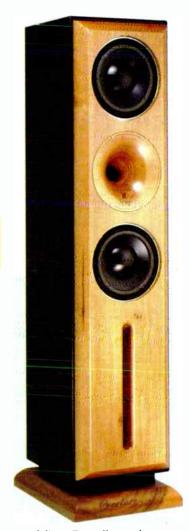

## review

NNG-F

Zingali's distinctive wooden horns make a return visit to World. This time, Simon Pope conducts the Overture.

Whith their exquisite, heavyweight, solid wood cabinets and beautifully sculptured horn tweeters you're under no false impressions about the Zingali Overture 3s at all. They are a luxury item. Standing well over three feet in height and weighing a goodly amount, they're not intended to be inconspicuous. Buyers of these 'speakers are making a statement that they like the good things in life, and like most other good things in life, the Overture .3s, unsuprisingly, cost a quid or two. Roughly three thousand!

Delivering the sound are two midbass, units placed above and below the wooden horned tweeter. An in¢h-wide long vent at the bottom acts as the bass port. There are the usual deluxe bi-wire binding posts found on such up-market air movers. Around the sides and tops of the cabinets, separating the solid hardwood back and front, there is a thick, rubber-like material presumably used for added damping. After appreciating the woodwork for a while it was time to find out whether or not there's more to loudspeakers than cabinetwork!

ZINGALI OVERTURE .3 £3195

Zentek Music Ltd Tel: 01892 616983