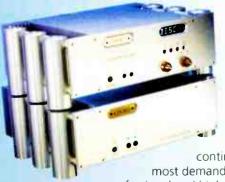

#### ALESIS MASTERLINK ML 9600 £1400

ave you ever longed to be a record mastering engineer? Well now's your opportunity! Described by the manufacturer as a 'high resolution master disk recorder', this is in essence a hard disc recorder on which

you can edit tracks to create a finished product on CD. of course. This gets rid of the problem of wasting CD-Rs or wasting time re-recording over CD-RWs. Basically all the hard work is done on the hard disc - what goes onto the CD is the final product.

Information can be recorded onto the hard disc in either 16, 20 or 24bit with a choice of sampling rate from 44.1 up to 96kHz. 24/96 recordings are mainly for professional editing use rather than the usual Red Book standard of 16bit/ 44.1kHz. The higher the resolution, the less the space available on the hard disc, technological wobbles, but a calm read of the instructions and a few minutes fiddling show that it's not as complicated as it looks. The hard disc can store over 4 hours of 16bit/44.1kHz information, in sixteen 'playlists' of up to 99 tracks each. The best way to think of these playlists is as sample CDs stored on the internal hard some bit of kit that will scare the pants off of certain European and Japanese companies who are no doubt currently working on their own versions as you read this! Awesome.

Sound Technology: 01462 480000

PAGE 16 JULY 2000 World Padi