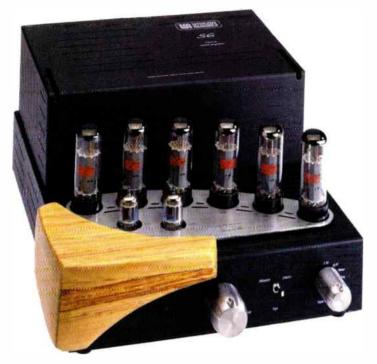

## **UNISON RESEARCH** For a lifetime of musical enjoyment

**S6** Single-ended integrated amplifier. 33 watts pure Class-A Beautifully styled, impeccably built. Enchanting, natural sound.

**SR1** Integrated amplifier. The grace of triode tubes. The power and control of solid state. 80 watts dynamic Class-A

For more information on the range of Unison Research Products please contact:

23 Richings Way, Iver, Bucks, SL0 9DA, England Tel: 01753 652 669 Tel: 07000 853 443 Fax: 01753 654 531 www.ukd.co.uk email: nick@ukd.co.uk