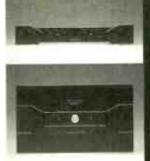

#### MARANTZ DR-17 £1500

he DR-17 is based on the excellent CD-17 CD player. It features the same chunky basic

front fascia, with drawer to the left and sturdy buttons. As well as being the bestbuilt CD-R we've ever come

across, it's also without doubt the best sounding player of all the CD recorders that have passed through

our portals. Such is the sound quality of the CD-17, it wouldn't shame itself on the rack of the most discerning hi-fi afficianado. Spinning a few of my favourite discs in the DR-17 resulted in a suprisingly long listening session, and led to my forgetting that this particular item was in fact a CD recorder as well as a player - which certainly says something about its playback quality. It has a very fast sound, without

#### 

player and using the D-BUS remote system. This allows signal remote control operation for both analogue and digital recording.

> Taking advantage of the HDCD compatibility I culled a few excerpts from the Rite Of Spring

information - something that sorts out the men from the boys.

The action of recording a CD is as easy and fuss-free as you'd expect from all latest genearation players. All information that is transferred from the source will be copied by the DR-17, and that includes HDCD information. Also supplied is the usual shed-load of facilities, plus BUS recording. This is put to use by connecting the DR-17 to another Marantz CD on Reference Recordings. Results were superb, none of the spacious nature of the recording had dwindled in the transfer and the attack and clarity was still marked. This has to the best CD-R/W machine at present on the market. It's much more expensive than the competition but it's the only one that can be described as a quality high-end CD player that also happens to create cracking good copies as well!