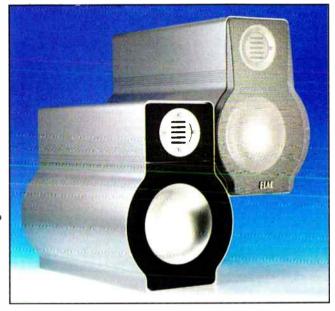

#### 23. . .ELAC JET 330

These German air movers feature ribbon tweeters and metal cabinets and come with their own heavyweight chic stands. Simon Pope checks out their metal mettle.

## **TREBLE TOP!** With their metal cabinets and ribbon tweeters, the Jet 330s look

With their metal cabinets and ribbon tweeters, the Jet 330s look seriously cool customers. Simon Pope gets industrial with Elac's classy loudspeakers.

The same stereotyping shows itself in hi-fi. If you want esoteric styling (often matched with esoteric, but enjoyable, listening) you pick Italian. If, on the other hand you want something that won't impress your mates with its immediate æsthetic appeal, but will be passed down to your great-grandchildren, you pick the German reliability. Completely bucking these trends, we welcome the Elac Jet 330 to the catwalk.

These are very stylish customers indeed. Check out the black, grey and steel materials, or the metal tightening wheel and industrial sized spikes on the matching stands - you could literally use them to crack open coconuts! The cabinets are made from 7.5mm extruded aluminium and although only 27cm tall, they are an amazing 36cm deep. The unusual shape is intended to reduce standing waves, which is ironic, because they're so flowingly styled that they could have been shaped by the sea itself.

> ELAC JET 330 £2500 (INC. STANDS) Sennheiser, 3 Century Point High Wycombe, Bucks HP12 3SL Tel: 01494 55155