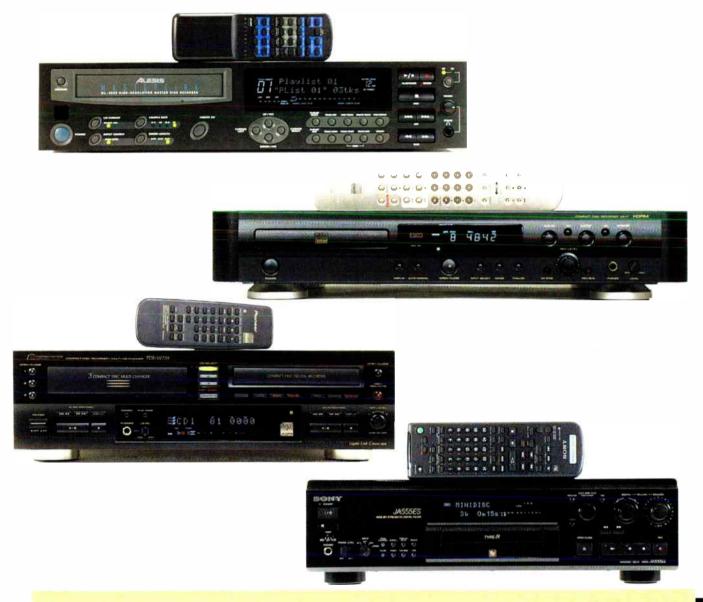

## Hi-Fi World gather together four of the finest examples of digital recorders currently available. Which of them will cut the mustard?

t seems like only yesterday that we compiled our last round-up of fullsized digital recorders. It's frightening to comprehend that they've all been topped by bigger and better models, and it's happening more in this field of audio than any other I can think of, especially with CD recorders, which are extremely popular in Europe and the UK and even more so in the USA! Interesting times are ahead in the world of home recording, with DVD-RW's imminent arrival threatening to eventually dislodge VHS as the primary video recording medium, and this, of course, paves the way for high resolution audio recording.

We've gathered together four of the hottest new digital recorders on the market. All have much to boast about and although three of the four are from big name consumer electronics companies, one is from an American professional audio manufacturer that we feel we just had to include it for its groundbreaking technology, which incidentally fits very easily into a domestic hi-fi set-up. It uses hard disc recording technology within a CD recorder to finally give CD-R the editing versatility it's been waiting for, and badly needs. If more machines like this appear, it could well be the end for MiniDisc in the home. It could end up banished to the pockets, waistbands and rucksacks of the street-wise and hip!

As well as hard disc technology, CD-R machines now concentrate on ease of use in the shape of multidisc machines such as the Pioneer model here, and not merely being a recorder, but a player as well, as demonstrated by Marantz's DR-17. If you want our opinion on the definitive recorder we think you should own, read on...

## group test