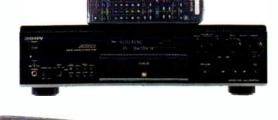

#### SONY MDS-JA555ES £550

tell it's an earnest attempt to get serious sound from the format, thanks to its gold bullion-like mass. Outside you get a beautiful brushed aluminium front panel and every conceivable facility under

the sun. Interestingly this Sony runs at 24bit resolution all the way through the signal processing chain, until the very last moment where truncation is required for MD's 16bit specification. This is no gimmick, because it means data is discarded intelligently rather than just being thrown away matter-of-factly.

Indeed its techno-trickery is plain to hear, especially when recording high resolution analogue sources. Of course, no heavily compressed music carrier is going to sound as good as 16/44.1 PCM from

TVAC R

DAT, but the MDS-JA555ES isn't a million miles away. It's the first time I've heard MD sparkle and shine like good analogue, conveying a real feeling of being there. instead of the flat, two-dimensional stereo you get from cheap MD recorders. Here was a living, breathing, shimmering acoustic with musicians playing their

nel and HDCD enhanced discs will be copied entire, without losing the benefits of the 'sideband' information, although the player is not equipped to actually play. these in full!

On playing a tew plain CDs, it was noticeable that Pioneer have opted for a very smooth approach. This made for

instruments individually in their own spaces, unattected by what else was going on in the mix.

Like all top Sony ES players, bass was something special - punchy and powerful vet tight and fast. Treble was sweet enough for my analogue-shaped ears, and midband clean and even. The only downside was the Sony's tendency on

> some recordings to introduce a slight upper-mid brittleness. While not really a major problem, it was nevertheless an unwelcome departure from Sony's cheaper MD machines

which if anything add extra warmth in the middle. Overall though, it's the best MiniDisc I've heard by a long chalk, and a cracking way to record anything. Tenyears ago, few Nakamichis sounded this good.

#### Sony: 01932 816000

Copying internally from CD to CD-R or RW was practically a one button job a real boon especially with the x2 feature in operation. Recording from other sources was little different, although it was noticeable that the best results were obtained with other digital sources. Recording from first-class FM stereo was tractionally over-bright and digital-sounding.