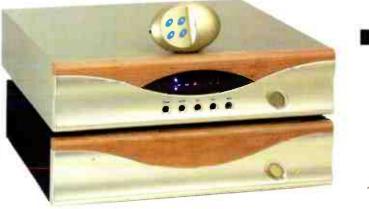

#### 20. . .SAMUEL JOHNSON AUDIO PPA 100 & PCA 100

These pre and power amps are the first high end models from north of the border new boys, SJ Audio. Will their performance match their gorgeous looks?

# WITH MY AMP

New boys Samuel Johnson Audio unleash their erudition with a pre and power amp package. 'Boswell' White chronicles their travels round his listening room.

amuel Johnson is a new name in hi-fi, although pretty familiar otherwise. Whether or not the hi-fi company are hoping to connect themselves with the Doctor's erudition, integrity and greatness, or whether their founder is one S. Johnson Esq. I am not certain. With any new appearance in the hi-fi firmament, it is always interesting to read the mission statements or to cast an eye over the sales slant. For a start, the SJ amps are tastefully styled in champagne colours and have the added caché of a polished wood inset on the front panel. Controls on both models are simple and employ high quality relays within the casework to do any switching required. The pca 100 pre-amplifier follows current fashion inasmuch as the record output can be set to a different input to the one being listened to, a very useful touch. Although there was none on the model we reviewed, SJ offer a phono stage as an option; the back panel is provided with a input in readiness for one. Bogglingly, there are no less than four pairs of outputs on the pre-amp, so even bi-amping is possible. There are no tone controls. Remote control is by a rather chic bronzey 'pebble' which might be just too great a temptation at the seaside!

The ppa100 power amplifier employs all the latest desirables in its power supplies, and is rated at  $50W/8\Omega$ ,  $100W/4\Omega$ . Instead of banana sockets or screw terminals, the ppa100 uses patent 'Speakon' connectors for the 'speaker leads. Although this gives an admirable turn-and-lock anchorage, the connections within the plug are less impressive. Personally I found the bi-wire terminals visually confusing and, by the end of the review, one of the 'speaker leads had worked a little loose. Safety connectors are all very well but these examples need a bit of care.