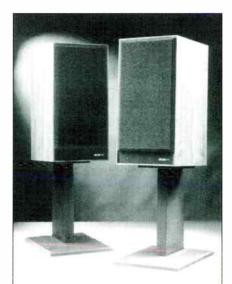

#### 23. . .ELAC JET 330

These German air movers feature ribbon tweeters and metal cabinets and come with their own heavyweight chic stands. Simon Pope checks out their metal mettle.

> ELAC JET 330 £2500 (INC. STANDS) Sennheiser, 3 Century Point High Wycombe, Bucks HP12 3SL Tel: 01494 55155