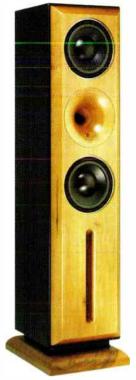

#### 21. . .ZINGALI OVERTURE .3

Zingali returns to Hi-Fi World, this time with the .3 floorstander, featuring their horned tweeter design and solid woodwork. Simon pope reviews the situation.

## review

NNG-F

Zingali's distinctive wooden horns make a return visit to World. This time, Simon Pope conducts the Overture.

Whith their exquisite, heavyweight, solid wood cabinets and beautifully sculptured horn tweeters you're under no false impressions about the Zingali Overture 3s at all. They are a luxury item. Standing well over three feet in height and weighing a goodly amount, they're not intended to be inconspicuous. Buyers of these 'speakers are making a statement that they like the good things in life, and like most other good things in life, the Overture .3s, unsuprisingly, cost a quid or two. Roughly three thousand!

Delivering the sound are two midbass, units placed above and below the wooden horned tweeter. An in¢h-wide long vent at the bottom acts as the bass port. There are the usual deluxe bi-wire binding posts found on such up-market air movers. Around the sides and tops of the cabinets, separating the solid hardwood back and front, there is a thick, rubber-like material presumably used for added damping. After appreciating the woodwork for a while it was time to find out whether or not there's more to loudspeakers than cabinetwork!

ZINGALI OVERTURE .3 £3195

Zentek Music Ltd Tel: 01892 616983