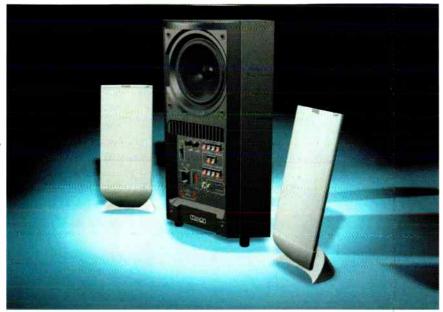

## MISSION FLATTENED!

Following on from their X-Space system Mission have announced details of a soon to be launched product that could revolutionise the way we use 'speakers in the home. In an attempt to "reclaim valuable living space" the FS2 uses NXT flat panel technology to break away from traditional big box syndrome which affects domestic arrangements throughout the world. The panels themselves are 'ultra-thin', lightweight and of small dimensions, making them as discrete as possible. Designed to adapt to almost any domestic environment, the FS2 features

mounting brackets that allows the panels to be placed across horizontal and vertical corners, flat on a wall, freestanding or at a 45 degree angle.

Sold as either a two or five channel package with subwoofer (a three pack satellite package is available for upgrade) the FS2 comes with a subwoofer designed to be used in 'dead space' corners. It employs an active circuitry of a 150W (55W rms) amplifier to drive the 17cn treated paper cone driver in a reflex port system. Also supplied is an equally discreet form of flat cable which transfers the signal from the sub to the satellites.

Apparently available in June, the FS2's suggested price is £450 for the two channel version and £800 for the five satellites (including sub and cabling).

Symphonix Ltd., Huntingdon, England PE18 6ED Tel: 01480 451777 e-mail: info@mission.co.uk