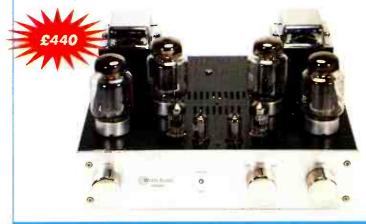

# WITH MY AMP

New boys Samuel Johnson Audio unleash their erudition with a pre and power amp package. 'Boswell' White chronicles their travels round his listening room.

amuel Johnson is a new name in hi-fi, although pretty familiar otherwise. Whether or not the hi-fi company are hoping to connect themselves with the Doctor's erudition, integrity and greatness, or whether their founder is one S. Johnson Esq. I am not certain. With any new appearance in the hi-fi firmament, it is always interesting to read the mission statements or to cast an eye over the sales slant. For a start, the SJ amps are tastefully styled in champagne colours and have the added caché of a polished wood inset on the front panel. Controls on both models are simple and employ high quality relays within the casework to do any switching required. The pca 100 pre-amplifier follows current fashion inasmuch as the record output can be set to a different input to the one being listened to, a very useful touch. Although there was none on the model we reviewed, SJ offer a phono stage as an option; the back panel is provided with a input in readiness for one. Bogglingly, there are no less than four pairs of outputs on the pre-amp, so even bi-amping is possible. There are no tone controls. Remote control is by a rather chic bronzey 'pebble' which might be just too great a temptation at the seaside!

The ppa100 power amplifier employs all the latest desirables in its power supplies, and is rated at  $50W/8\Omega$ ,  $100W/4\Omega$ . Instead of banana sockets or screw terminals, the ppa100 uses patent 'Speakon' connectors for the 'speaker leads. Although this gives an admirable turn-and-lock anchorage, the connections within the plug are less impressive. Personally I found the bi-wire terminals visually confusing and, by the end of the review, one of the 'speaker leads had worked a little loose. Safety connectors are all very well but these examples need a bit of care.

> Samuel Johnson Audio Ltd. Tel: 01292 470000

pca 100 pre-amplifier £2115 ppa 100 power amplifier £2585