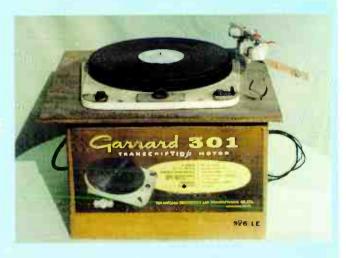

#### ALESIS MASTERLINK ML 9600 £1400

ave you ever longed to be a record mastering engineer? Well now's your opportunity! Described by the manufacturer as a 'high resolution master disk recorder', this is in essence a hard disc recorder on which

you can edit tracks to create a finished product on CD. of course. This gets rid of the problem of wasting CD-Rs or wasting time re-recording over CD-RWs. Basically all the hard work is done on the hard disc - what goes onto the CD is the final product.

The first glance at the manual and the front panel invokes a dose of

disc. There is everything that a MiniDisc can do edit-wise; you can record new tracks, play back previously recorded tracks, adjust the volume of a track, delete tracks, alter track spacing, change the order, 'write protect' a track to avoid deleting it and apply fade ins/outs.

Once you've edited to your heart's content, the CD-R is inserted (CD-RWs are not necessary, due to the editing features of the machine), the required playlist

and format (Red Book or CD24) are selected and Bob's your uncle! This is quite an awe

Information can be recorded onto the hard disc in either 16, 20 or 24bit with a choice of sampling rate from 44.1 up to 96kHz. 24/96 recordings are mainly for professional editing use rather than the usual Red Book standard of 16bit/ 44.1kHz. The higher the resolution, the less the space available on the hard disc, technological wobbles, but a calm read of the instructions and a few minutes fiddling show that it's not as complicated as it looks. The hard disc can store over 4 hours of 16bit/44.1kHz information, in sixteen 'playlists' of up to 99 tracks each. The best way to think of these playlists is as sample CDs stored on the internal hard some bit of kit that will scare the pants off of certain European and Japanese companies who are no doubt currently working on their own versions as you read this! Awesome.

Sound Technology: 01462 480000

PAGE 16 JULY 2000 World Padi