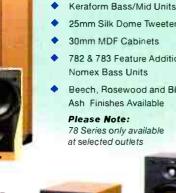

### 600 Series 2

- Includes Award Winning DM601 Series 2
- New Nautilus Technology Tweeter
- Kevlar Mid/Bass Units
- Stand Mounting. Floor-standing, Centre and Rear Models Available

#### New 78 Series Includes Highly Reviewed

- 780 & 782

- 782 & 783 Feature Additional
- Beech, Rosewood and Black

For most of the specialist British brands featured, Sevenoaks are the UK's number one retailer, and are Arcam's largest dealer in the world.