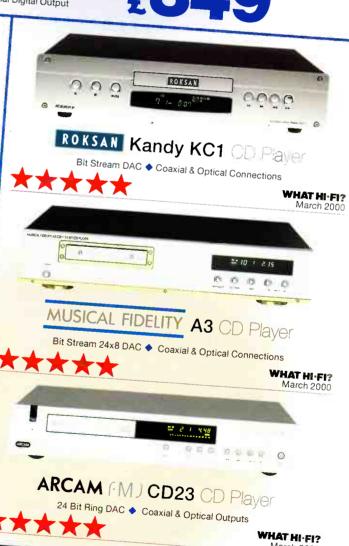

## selected cd players

Arcam FMJ CD23

| Denon DCD835           |                   | £1099                                                                                                           |
|------------------------|-------------------|-----------------------------------------------------------------------------------------------------------------|
| Musical Fidelity X-Ray |                   | £279                                                                                                            |
| Musical Fidelity A3    | Cam Free VDH D102 | £7 <mark>99</mark>                                                                                              |
| Rotel RCD951           |                   | £799                                                                                                            |
| Rotel RCD991           |                   | £349                                                                                                            |
| Roksan Kandy KC1       |                   | £749                                                                                                            |
| Roksan Caspian         |                   | £475                                                                                                            |
| *When purchased too    |                   | £895                                                                                                            |
| Purchased too          | Other Lui         | the second se |

# sevenoaks selected turntables and tuners

| Arcam Alpha 7            | Tuner      | £229 |
|--------------------------|------------|------|
| Denon TU260L             | Tuner      | £129 |
| Michell Gyro SE (RB300)  | Turr table | £919 |
| Musical Fidelity X-Plora | Tuner      | £599 |
| Musical Fidelity A3      | luner      | £599 |
| Project Debut (OM5)      | Turntable  | £109 |
| Roksan Kandy KT1         | Tuner      | £375 |
| Roksan Caspian           | Tuner      | £695 |

## selected amplifiers

| Arcam Alpha 8R        |                          | £379 |
|-----------------------|--------------------------|------|
| Arcam FMJ A22         |                          | £999 |
| Cyrus 5               |                          | £499 |
| Marantz PM6010 OSE    | C'am Free QED QUI exiR** | £229 |
| Musical Fidelity X-A1 | Clark Free DH D152*      | £479 |
| Rotel RA931/II        |                          | £175 |
| Roksan Kandy KA1      |                          | £475 |
| Roksan Caspian        |                          | £799 |
| Roksan Caspian        |                          | 2.7  |