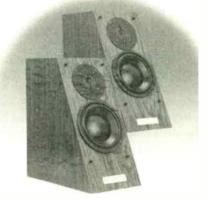

## **TREBLE TOP!** With their metal cabinets and ribbon tweeters, the Jet 330s look

With their metal cabinets and ribbon tweeters, the Jet 330s look seriously cool customers. Simon Pope gets industrial with Elac's classy loudspeakers.

These are very stylish customers indeed. Check out the black, grey and steel materials, or the metal tightening wheel and industrial sized spikes on the matching stands - you could literally use them to crack open coconuts! The cabinets are made from 7.5mm extruded aluminium and although only 27cm tall, they are an amazing 36cm deep. The unusual shape is intended to reduce standing waves, which is ironic, because they're so flowingly styled that they could have been shaped by the sea itself.

> ELAC JET 330 £2500 (INC. STANDS) Sennheiser, 3 Century Point High Wycombe, Bucks HP12 3SL Tel: 01494 55155