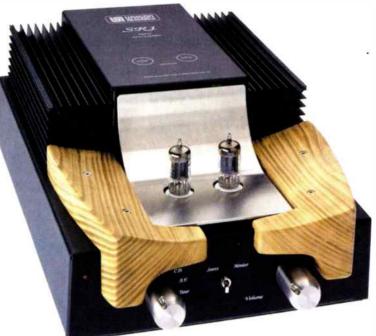

# WITH MY AMP

New boys Samuel Johnson Audio unleash their erudition with a pre and power amp package. 'Boswell' White chronicles their travels round his listening room.

amuel Johnson is a new name in hi-fi, although pretty familiar otherwise. Whether or not the hi-fi company are hoping to connect themselves with the Doctor's erudition, integrity and greatness, or whether their founder is one S. Johnson Esq. I am not certain. With any new appearance in the hi-fi firmament, it is always interesting to read the mission statements or to cast an eye over the sales slant. For a start, the SJ amps are tastefully styled in champagne colours and have the added caché of a polished wood inset on the front panel. Controls on both models are simple and employ high quality relays within the casework to do any switching required. The pca 100 pre-amplifier follows current fashion inasmuch as the record output can be set to a different input to the one being listened to, a very useful touch. Although there was none on the model we reviewed, SJ offer a phono stage as an option; the back panel is provided with a input in readiness for one. Bogglingly, there are no less than four pairs of outputs on the pre-amp, so even bi-amping is possible. There are no tone controls. Remote control is by a rather chic bronzey 'pebble' which might be just too great a temptation at the seaside!

The ppa100 power amplifier employs all the latest desirables in its power supplies, and is rated at  $50W/8\Omega$ ,  $100W/4\Omega$ . Instead of banana sockets or screw terminals, the ppa100 uses patent 'Speakon' connectors for the 'speaker leads. Although this gives an admirable turn-and-lock anchorage, the connections within the plug are less impressive. Personally I found the bi-wire terminals visually confusing and, by the end of the review, one of the 'speaker leads had worked a little loose. Safety connectors are all very well but these examples need a bit of care.

For a comfortable warm up, I put on one of the

Chandos Glazunov symphony series. These discs are perhaps a little ponderous in frequency balance, so the running in process was quite bearable. Immediate impressions were that the Samuel Johnson combination was capable of big things, with a sense of head-room quite at odds with the modest 50W output. In moments where Glazunov thickened the mixture, the loudspeakers were still giving out a full complement of sound. Better still, in view of the aforementioned glutinous consistency, the sonic balance was very nicely presented; sections of the orchestra contained individual players rather than the compressed 'chorus pedal' effect experienced with certain amplifier types

Having seen no reason to doubt the ppa 100's power capabilities, I tried a task requiring delicacy of touch: Eric Bibb's Spirit and the Blues. It is a accomplishment for an amplifier to give such a sense of spaciousness and 'rest' within a busy musical environment; the SJs managed well. Exact, sharp yet delicate plectrum-on-steel sounds, coupled with the wails of the mouth organ, gave this record a very live performance. Stereo imaging was immense - partly the record but amplifier fidelity helps too.

This pre- and power combination has considerable merit, and represents a very good start by Samuel Johnson Audio, for' all the cumbersome brand-name. Sonically they are reminiscent of Musical Fidelity gear, which is no bad recommendation. For my money, I should be happy to see the price drop a little, but if you are happy to pay a style premium, you certainly won't be disappointed with the sound.

> Samuel Johnson Audio Ltd. Tel: 01292 470000

pca 100 pre-amplifier £2115 ppa 100 power amplifier £2585