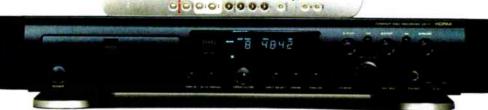

#### Pioneer: 01753 789789

**PIONEER PDR-**W739 £300

ith the PDR-W739 Pioneer have opted for a consolidation rather than a ground-breaker. Reasonably priced at £300, the machine is a big-value package containing a three disc CD player plus CD-R/CD-RW recorder.

The back panel is fitted with the usual analogue in and out, digital co-axial and

optical sockets. Interestingly, Pioneer are one of the few manufacturers who don't use the 'standard' Philips transport mechanishi; they make their own. In a machine at this price it is unrealistic to expect

the most solid build but despite some 'at cost' mechanical noises from the 3 CD changer, the PDR-W739's presentation is undoubtedly smart and functional.

As if to set the seal on the Pioneer's budget credentials, there is a x2 auto-dub facility, which obviously cuts down time. spent making copies, 5.1 DTS multi-chan-

pleasant if unchallenging listening and is probably a sensible choice, remembering the cheese-cutting propensities of cheapdiscs. Some immediacy and sparkle was inevitably lost, but stereo imaging did not seem to suffer. Overall the sound seemed well-suited for general domestic listening.