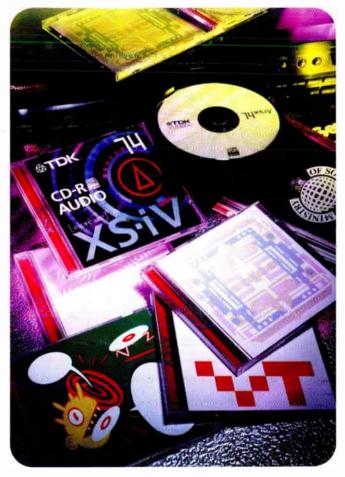

## **CD-Rs WITH GROOVE**

With the rise of digital recording formats, TDK have jazzed up the look of the software to appeal to the younger generation of home recorder. Designed with "today's fashion conscious CD-R users in mind" the XS-IV (excessive - get it?) disc is packaged in bright colours with a 'crisp and powerful' design. Also realising the appeal of MiniDisc to the young, because of its portability, the CD-Rs are partnered by a new range of limited edition MiniDiscs - also with the XS-iV tag priced at £2.49. They will produce three collectable series each year, the first three designs, which come from Italian designers Massimo Giacon with a design called Happy Cyclop, Anna Gili with Pincuore and Bruno Gregori with Ixkun. This trio have CVs which include work for trendy kitchen appliance company Alessi and Swatch. Hmmmm. . .we wonder if their designer magic will work with an item that's largely hidden from view within the workings of an audio player?

> TDK UK Ltd., Tel: 01737 773773