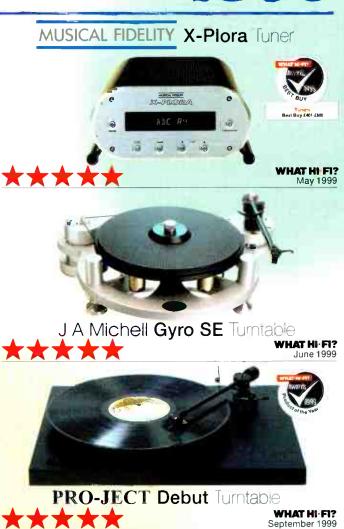

# sevenoaks selected turntables and tuners

| Arcam Alpha 7            | Tuner      | £229 |
|--------------------------|------------|------|
| Denon TU260L             | Tuner      | £129 |
| Michell Gyro SE (RB300)  | Turr table | £919 |
| Musical Fidelity X-Plora | Tuner      | £599 |
| Musical Fidelity A3      | luner      | £599 |
| Project Debut (OM5)      | Turntable  | £109 |
| Roksan Kandy KT1         | Tuner      | £375 |
| Roksan Caspian           | Tuner      | £695 |

## ...or was such great value

Pro-ject Debut From around £110

Superb record playing systems from

Wallingford, Oxfordshire, OX10 8EH. Tel: 01491 834700 Fax: 01491 834722 WWWatenleydsigns.co.uk