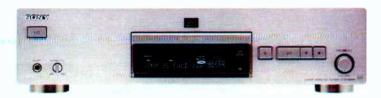

#### MARANTZ DR-17 £1500

he DR-17 is based on the excellent CD-17 CD player. It features the same chunky basic

front fascia, with drawer to the left and sturdy buttons. As well as being the bestbuilt CD-R we've ever come

across, it's also without doubt the best sounding player of all the CD recorders that have passed through

our portals. Such is the sound quality of the CD-17, it wouldn't shame itself on the rack of the most discerning hi-fi afficianado. Spinning a few of my favourite discs in the DR-17 resulted in a suprisingly long listening session, and led to my forgetting that this particular item was in fact a CD recorder as well as a player - which certainly says something about its playback quality. It has a very fast sound, without

information - something that sorts out the men from the boys.

The action of recording a CD is as easy and fuss-free as you'd expect from all latest genearation players. All information that is transferred from the source will be copied by the DR-17, and that includes HDCD information. Also supplied is the usual shed-load of facilities, plus BUS recording. This is put to use by connecting the DR-17 to another Marantz CD on Reference Recordings. Results were superb, none of the spacious nature of the recording had dwindled in the transfer and the attack and clarity was still marked. This has to the best CD-R/W machine at present on the market. It's much more expensive than the competition but it's the only one that can be described as a quality high-end CD player that also happens to create cracking good copies as well!

Marantz: 01753 680868