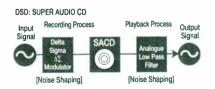

One that ditches PCM technology in favour of the very latest in Direct Stream Digital technology.

One that leaves you searching for adequate superlatives.

DSD technology is a one-bit system and is fundamentally different to PCM.

Firstly, it simplifies the recording process, sampling the audio signal at a much higher rate than PCM. 2.8224 MHz as opposed to a mere 44.1 kHz.

This creates a dynamic range of over

ecimation process. husic lovers, we'll is means for you the subject of at doesn't do, we with a maximum capacity of some 8.5 GBytes. Which means that as well as being able to hear more of everything,

you can now hear *more* of everything. All this capacity for information. But we haven't finished vet.

league altogether. Even the basic single

laver disc can store 4.7 GBytes rather

than the 780 MBytes we've become

On each Super Audio CD disc, space is reserved for surround-sound recordings, conventional stereo recordings and for extra, non-audio data.

Perfect for text, such as song lyrics, as well as video or still images.