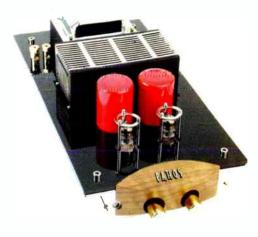

# WITH MY AMP

New boys Samuel Johnson Audio unleash their erudition with a pre and power amp package. 'Boswell' White chronicles their travels round his listening room.

amuel Johnson is a new name in hi-fi, although pretty familiar otherwise. Whether or not the hi-fi company are hoping to connect themselves with the Doctor's erudition, integrity and greatness, or whether their founder is one S. Johnson Esq. I am not certain. With any new appearance in the hi-fi firmament, it is always interesting to read the mission statements or to cast an eye over the sales slant. For a start, the SJ amps are tastefully styled in champagne colours and have the added caché of a polished wood inset on the front panel. Controls on both models are simple and employ high quality relays within the casework to do any switching required. The pca 100 pre-amplifier follows current fashion inasmuch as the record output can be set to a different input to the one being listened to, a very useful touch. Although there was none on the model we reviewed, SJ offer a phono stage as an option; the back panel is provided with a input in readiness for one. Bogglingly, there are no less than four pairs of outputs on the pre-amp, so even bi-amping is possible. There are no tone controls. Remote control is by a rather chic bronzey 'pebble' which might be just too great a temptation at the seaside!

The ppa100 power amplifier employs all the latest desirables in its power supplies, and is rated at  $50W/8\Omega$ ,  $100W/4\Omega$ . Instead of banana sockets or screw terminals, the ppa100 uses patent 'Speakon' connectors for the 'speaker leads. Although this gives an admirable turn-and-lock anchorage, the connections within the plug are less impressive. Personally I found the bi-wire terminals visually confusing and, by the end of the review, one of the 'speaker leads had worked a little loose. Safety connectors are all very well but these examples need a bit of care.

For a comfortable warm up, I put on one of the

Chandos Glazunov symphony series. These discs are perhaps a little ponderous in frequency balance, so the running in process was quite bearable. Immediate impressions were that the Samuel Johnson combination was capable of big things, with a sense of head-room quite at odds with the modest 50W output. In moments where Glazunov thickened the mixture, the loudspeakers were still giving out a full complement of sound. Better still, in view of the aforementioned glutinous consistency, the sonic balance was very nicely presented; sections of the orchestra contained individual players rather than the compressed 'chorus pedal' effect experienced with certain amplifier types

Having seen no reason to doubt the ppa 100's power capabilities, I tried a task requiring delicacy of touch: Eric Bibb's Spirit and the Blues. It is a accomplishment for an amplifier to give such a sense of spaciousness and 'rest' within a busy musical environment; the SJs managed well. Exact, sharp yet delicate plectrum-on-steel sounds, coupled with the wails of the mouth organ, gave this record a very live performance. Stereo imaging was immense - partly the record but amplifier fidelity helps too.

This pre- and power combination has considerable merit, and represents a very good start by Samuel Johnson Audio, for' all the cumbersome brand-name. Sonically they are reminiscent of Musical Fidelity gear, which is no bad recommendation. For my money, I should be happy to see the price drop a little, but if you are happy to pay a style premium, you certainly won't be disappointed with the sound.

> Samuel Johnson Audio Ltd. Tel: 01292 470000

pca 100 pre-amplifier £2115 ppa 100 power amplifier £2585