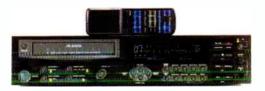

#### ALESIS MASTERLINK ML 9600 £1400

ave you ever longed to be a record mastering engineer? Well now's your opportunity! Described by the manufacturer as a 'high resolution master disk recorder', this is in essence a hard disc recorder on which

you can edit tracks to create a finished product on CD. of course. This gets rid of the problem of wasting CD-Rs or wasting time re-recording over CD-RWs. Basically all the hard work is done on the hard disc - what goes onto the CD is the final product.

The first glance at the manual and the front panel invokes a dose of

disc. There is everything that a MiniDisc can do edit-wise; you can record new tracks, play back previously recorded tracks, adjust the volume of a track, delete tracks, alter track spacing, change the order, 'write protect' a track to avoid deleting it and apply fade ins/outs.

Once you've edited to your heart's content, the CD-R is inserted (CD-RWs are not necessary, due to the editing features of the machine), the required playlist

and format (Red Book or CD24) are selected and Bob's your uncle! This is quite an awe

Information can be recorded onto the hard disc in either 16, 20 or 24bit with a choice of sampling rate from 44.1 up to 96kHz. 24/96 recordings are mainly for professional editing use rather than the usual Red Book standard of 16bit/ 44.1kHz. The higher the resolution, the less the space available on the hard disc, technological wobbles, but a calm read of the instructions and a few minutes fiddling show that it's not as complicated as it looks. The hard disc can store over 4 hours of 16bit/44.1kHz information, in sixteen 'playlists' of up to 99 tracks each. The best way to think of these playlists is as sample CDs stored on the internal hard some bit of kit that will scare the pants off of certain European and Japanese companies who are no doubt currently working on their own versions as you read this! Awesome.

Sound Technology: 01462 480000

PAGE 16 JULY 2000 World Padi