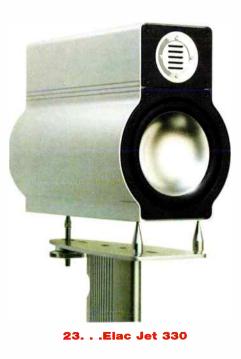

#### 23. . .ELAC JET 330

These German air movers feature ribbon tweeters and metal cabinets and come with their own heavyweight chic stands. Simon Pope checks out their metal mettle.

## **TREBLE TOP!** With their metal cabinets and ribbon tweeters, the Jet 330s look

With their metal cabinets and ribbon tweeters, the Jet 330s look seriously cool customers. Simon Pope gets industrial with Elac's classy loudspeakers.

These are very stylish customers indeed. Check out the black, grey and steel materials, or the metal tightening wheel and industrial sized spikes on the matching stands - you could literally use them to crack open coconuts! The cabinets are made from 7.5mm extruded aluminium and although only 27cm tall, they are an amazing 36cm deep. The unusual shape is intended to reduce standing waves, which is ironic, because they're so flowingly styled that they could have been shaped by the sea itself.

> ELAC JET 330 £2500 (INC. STANDS) Sennheiser, 3 Century Point High Wycombe, Bucks HP12 3SL Tel: 01494 55155