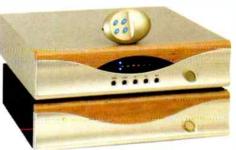

### review

athos. Quality in speech, " writing, events, etc., that excites pity or sadness." -Concise Oxford Dictionary 9th edition. Spying the name stamped on the box prompted me to check the true meaning of the Greek-derived word. Strange choice of name for an audio product, perhaps. Point taken about 'quality in speech', but the pity or sadness doesn't really help to instill confidence in the product, does it?

I digress. Pathos, in this case, aren't Greek but from Vicenza in northern Italy, and their Classic One is guite frankly one of the best-looking amps I have seen under £1000. The classic Italian trick of incorporating wood into valve amplifier æsthetics is featured here in a small section of the front panel on which is branded the company name. Two simple brass knobs poke out, both un-labelled in the true style of esoteric hi-fi. It is a trifle annoying though, as you have to remember what you're playing through each input to select the right one! Such sacrifices are necessary in the pursuit of æsthetic perfection, it would seem.

#### Simon Pope listens to the Classic One integrated amplifier from Pathos. Will he find the experience enlightening?

Another oddity is the 'speaker outputs being placed on the top of the chassis. Pretty stylish - according to your choice of cable, of course. The chic minimalism continues onto the very smart solid hardwood remote with its two tiny buttons one for volume up, the other for volume down.

Pathos are noted for their higher priced reference valve amplifiers, but the challenge for the Classic One design was to produce as affordable a valve amplifier as possible without sacrificing quality of build or performance. The result is a 'hybrid' design, a combination of solid state and valve engineering. The pre and power amplifier sections of the Classic One are completely separated and each have their own power supply. The preamplifier section is a class A valve design that Pathos claim has no feedback. The power amp section is a pure solid state, high bias current design that works in Class AB.