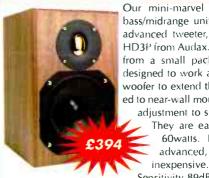

## review

NNG-F

Zingali's distinctive wooden horns make a return visit to World. This time, Simon Pope conducts the Overture.

Whith their exquisite, heavyweight, solid wood cabinets and beautifully sculptured horn tweeters you're under no false impressions about the Zingali Overture 3s at all. They are a luxury item. Standing well over three feet in height and weighing a goodly amount, they're not intended to be inconspicuous. Buyers of these 'speakers are making a statement that they like the good things in life, and like most other good things in life, the Overture .3s, unsuprisingly, cost a quid or two. Roughly three thousand!

Delivering the sound are two midbass, units placed above and below the wooden horned tweeter. An in¢h-wide long vent at the bottom acts as the bass port. There are the usual deluxe bi-wire binding posts found on such up-market air movers. Around the sides and tops of the cabinets, separating the solid hardwood back and front, there is a thick, rubber-like material presumably used for added damping. After appreciating the woodwork for a while it was time to find out whether or not there's more to loudspeakers than cabinetwork!

ZINGALI OVERTURE .3 £3195

Zentek Music Ltd Tel: 01892 616983