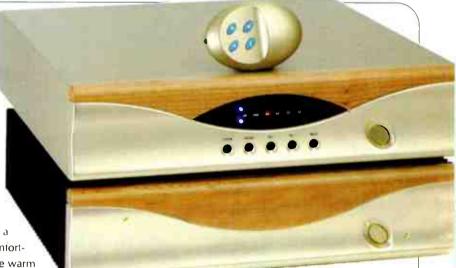

#### ALESIS MASTERLINK ML 9600 £1400

ave you ever longed to be a record mastering engineer? Well now's your opportunity! Described by the manufacturer as a 'high resolution master disk recorder', this is in essence a hard disc recorder on which

you can edit tracks to create a finished product on CD. of course. This gets rid of the problem of wasting CD-Rs or wasting time re-recording over CD-RWs. Basically all the hard work is done on the hard disc - what goes onto the CD is the final product.

The first glance at the manual and the front panel invokes a dose of

disc. There is everything that a MiniDisc can do edit-wise; you can record new tracks, play back previously recorded tracks, adjust the volume of a track, delete tracks, alter track spacing, change the order, 'write protect' a track to avoid deleting it and apply fade ins/outs.

Once you've edited to your heart's content, the CD-R is inserted (CD-RWs are not necessary, due to the editing features of the machine), the required playlist

and format (Red Book or CD24) are selected and Bob's your uncle! This is quite an awe

Information can be recorded onto the hard disc in either 16, 20 or 24bit with a choice of sampling rate from 44.1 up to 96kHz. 24/96 recordings are mainly for professional editing use rather than the usual Red Book standard of 16bit/ 44.1kHz. The higher the resolution, the less the space available on the hard disc, technological wobbles, but a calm read of the instructions and a few minutes fiddling show that it's not as complicated as it looks. The hard disc can store over 4 hours of 16bit/44.1kHz information, in sixteen 'playlists' of up to 99 tracks each. The best way to think of these playlists is as sample CDs stored on the internal hard some bit of kit that will scare the pants off of certain European and Japanese companies who are no doubt currently working on their own versions as you read this! Awesome.