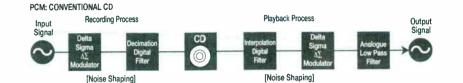

#### OK, here goes.

The beginning.

As good a place to start as any. In the beginning, there was CD.

Co-developed by Sony in the early 1980's, it revolutionised the way we listen to music.

CD used, and still uses, a multi-bit Pulse Code Modulation or PCM recording format that was the most advanced technology available at the time. 120dB across the entire audible frequency range at an unprecedented bandwidth of over 100kHz. It allows the direct recording of a Super Audio CD.

No quantisation or decimation process. And don't worry fellow music lovers, we'll come on to what all this means for you in a moment.

But while we're on the subject of what this new DSD format doesn't do, we should talk about digital filtering. Because it doesn't need to do any of that either.

While CD technology relies on

PCM's complex digital filtering process

(decimation and interpolation causing

distortion and limiting the frequency

response to around 20KHz and dynamic

range to below 98dB). Super Audio CD

Skip forwards almost 20 years however and it's a different matter.

For just as music has progressed since the early 1980's, so has the technology for reproducing it.

#### **NEW TECHNOLOGY**

This continuous progress in digital technology has allowed the original team responsible for developing the CD to create a new format.

Super Audio CD.

A format that is fully compatible with conventional CDs.

But one that acknowledges the fact that too much sound quality is lost during the recording of a CD.

One that acknowledges that we've reached the end of CDs quality development cycle, so any innovations in PCM technology may no longer lead to dramatic improvements in quality.

One that ditches PCM technology in favour of the very latest in Direct Stream Digital technology.

One that leaves you searching for adequate superlatives.

DSD technology is a one-bit system and is fundamentally different to PCM.