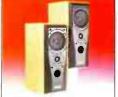

#### 21. . .ZINGALI OVERTURE .3

Zingali returns to Hi-Fi World, this time with the .3 floorstander, featuring their horned tweeter design and solid woodwork. Simon pope reviews the situation.

## review

NNG-F

Zingali's distinctive wooden horns make a return visit to World. This time, Simon Pope conducts the Overture.

Whith their exquisite, heavyweight, solid wood cabinets and beautifully sculptured horn tweeters you're under no false impressions about the Zingali Overture 3s at all. They are a luxury item. Standing well over three feet in height and weighing a goodly amount, they're not intended to be inconspicuous. Buyers of these 'speakers are making a statement that they like the good things in life, and like most other good things in life, the Overture .3s, unsuprisingly, cost a quid or two. Roughly three thousand!

ZINGALI OVERTURE .3 £3195

Zentek Music Ltd Tel: 01892 616983