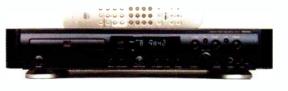

#### Pioneer: 01753 789789

**PIONEER PDR-**W739 £300

ith the PDR-W739 Pioneer have opted for a consolidation rather than a ground-breaker. Reasonably priced at £300, the machine is a big-value package containing a three disc CD player plus CD-R/CD-RW recorder.

The back panel is fitted with the usual analogue in and out, digital co-axial and

optical sockets. Interestingly, Pioneer are one of the few manufacturers who don't use the 'standard' Philips transport mechanishi; they make their own. In a machine at this price it is unrealistic to expect

the most solid build but despite some 'at cost' mechanical noises from the 3 CD changer, the PDR-W739's presentation is undoubtedly smart and functional.

As if to set the seal on the Pioneer's budget credentials, there is a x2 auto-dub facility, which obviously cuts down time. spent making copies, 5.1 DTS multi-chan-

pleasant if unchallenging listening and is probably a sensible choice, remembering the cheese-cutting propensities of cheapdiscs. Some immediacy and sparkle was inevitably lost, but stereo imaging did not seem to suffer. Overall the sound seemed well-suited for general domestic listening.