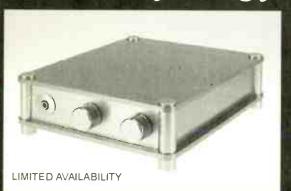

#### ALESIS MASTERLINK ML 9600 £1400

ave you ever longed to be a record mastering engineer? Well now's your opportunity! Described by the manufacturer as a 'high resolution master disk recorder', this is in essence a hard disc recorder on which

you can edit tracks to create a finished product on CD. of course. This gets rid of the problem of wasting CD-Rs or wasting time re-recording over CD-RWs. Basically all the hard work is done on the hard disc - what goes onto the CD is the final product.

The first glance at the manual and the front panel invokes a dose of

disc. There is everything that a MiniDisc can do edit-wise; you can record new tracks, play back previously recorded tracks, adjust the volume of a track, delete tracks, alter track spacing, change the order, 'write protect' a track to avoid deleting it and apply fade ins/outs.

Once you've edited to your heart's content, the CD-R is inserted (CD-RWs are not necessary, due to the editing features of the machine), the required playlist

and format (Red Book or CD24) are selected and Bob's your uncle! This is quite an awe

Information can be recorded onto the hard disc in either 16, 20 or 24bit with a choice of sampling rate from 44.1 up to 96kHz. 24/96 recordings are mainly for professional editing use rather than the usual Red Book standard of 16bit/ 44.1kHz. The higher the resolution, the less the space available on the hard disc, technological wobbles, but a calm read of the instructions and a few minutes fiddling show that it's not as complicated as it looks. The hard disc can store over 4 hours of 16bit/44.1kHz information, in sixteen 'playlists' of up to 99 tracks each. The best way to think of these playlists is as sample CDs stored on the internal hard some bit of kit that will scare the pants off of certain European and Japanese companies who are no doubt currently working on their own versions as you read this! Awesome.