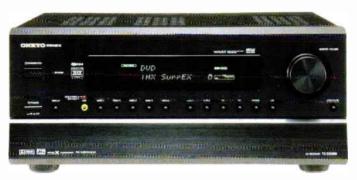

## World First From Onkyo

Onkyo have released what they believe to be the World's first 'true' 7.1 channel receiver with THX Surround EX playback ability and 160W for each of the seven channels. The TX-DS989 features a 'powerful' programmable processor, 192kHz/24-bit DACs for all channels and 'professional' grade video switching, as well as DTS, Dolby Digital and MPEG decoding onboard.

Onkyo are very proud of the fact that the TX-DS989 is upgradable to future formats such as MPEG AAC and IEEE 1394 software and their exclusive Wide Range Amplifier Technology apparently insures bandwidth over 100kHz for SACD and DVD-A information. It's available now priced £2499.95.

Jamo UK Ltd., Tel: 01788 556777 e-mail: info@jamo.co.uk