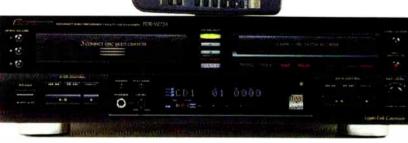

## group test

#### MARANTZ DR-17 £1500

he DR-17 is based on the excellent CD-17 CD player. It features the same chunky basic

front fascia, with drawer to the left and sturdy buttons. As well as being the bestbuilt CD-R we've ever come

across, it's also without doubt the best sounding player of all the CD recorders that have passed through

our portals. Such is the sound quality of the CD-17, it wouldn't shame itself on the rack of the most discerning hi-fi afficianado. Spinning a few of my favourite discs in the DR-17 resulted in a suprisingly long listening session, and led to my forgetting that this particular item was in fact a CD recorder as well as a player - which certainly says something about its playback quality. It has a very fast sound, without

#### 

player and using the D-BUS remote system. This allows signal remote control operation for both analogue and digital recording.

> Taking advantage of the HDCD compatibility I culled a few excerpts from the Rite Of Spring

information - something that sorts out the men from the boys.

The action of recording a CD is as easy and fuss-free as you'd expect from all latest genearation players. All information that is transferred from the source will be copied by the DR-17, and that includes HDCD information. Also supplied is the usual shed-load of facilities, plus BUS recording. This is put to use by connecting the DR-17 to another Marantz CD on Reference Recordings. Results were superb, none of the spacious nature of the recording had dwindled in the transfer and the attack and clarity was still marked. This has to the best CD-R/W machine at present on the market. It's much more expensive than the competition but it's the only one that can be described as a quality high-end CD player that also happens to create cracking good copies as well!

Marantz: 01753 680868