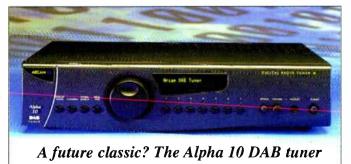

## ARCAM Alpha 10 DRT Digital Tuner

**Digital Radio** - formerly known as **DAB** (Digital Audio Broadcasting) - is one of the most exciting developments ever in radio. The crystal clear sound, utterly silent background and interference free reception delivers a new level of performance from broadcast sources.

## $\star\star\star\star\star$

"for most users the Arcam 10 DRT will give better sound than even a very good FM Tuner can manage, and without the need for a big aerial on the roof" WHAT HI:FI? ◆ June 1999

£899