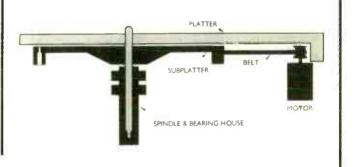

## Hi-Fi World gather together four of the finest examples of digital recorders currently available. Which of them will cut the mustard?

t seems like only yesterday that we compiled our last round-up of fullsized digital recorders. It's frightening to comprehend that they've all been topped by bigger and better models, and it's happening more in this field of audio than any other I can think of, especially with CD recorders, which are extremely popular in Europe and the UK and even more so in the USA! Interesting times are ahead in the world of home recording, with DVD-RW's imminent arrival threatening to eventually dislodge VHS as the primary video recording medium, and this, of course, paves the way for high resolution audio recording.

We've gathered together four of the hottest new digital recorders on the market. All have much to boast about and although three of the four are from big name consumer electronics companies, one is from an American professional audio manufacturer that we feel we just had to include it for its groundbreaking technology, which incidentally fits very easily into a domestic hi-fi set-up. It uses hard disc recording technology within a CD recorder to finally give CD-R the editing versatility it's been waiting for, and badly needs. If more machines like this appear, it could well be the end for MiniDisc in the home. It could end up banished to the pockets, waistbands and rucksacks of the street-wise and hip!

As well as hard disc technology, CD-R machines now concentrate on ease of use in the shape of multidisc machines such as the Pioneer model here, and not merely being a recorder, but a player as well, as demonstrated by Marantz's DR-17. If you want our opinion on the definitive recorder we think you should own, read on...