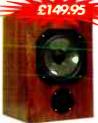

## Richard White catches a fleeting glimpse of Tannoy's new improved Mercury loudspeaker. Can the £130 mX2 follow its father's footsteps?

annoy's Mercury series of loudspeakers have made quite a comfortable corner for themselves over the past three years or so. The problem is, as always, what next? Son of Tannoy Mercury? Breath need be bated no longer, the Mercury mX range has arrived,

able verve, they may become wearisome to the broader palette.

Tannoy Mercury mX2 £130

Tannoy Ltd. North Lanarkshire ML5 4TF Tel: 01236 420199