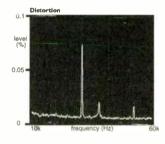

#### 41. . . ARCAM FMJ CD23

Arcam launch their new, improved styling with this Full Metal Jacketed revamp of the classic Alpha 9 CD player. Does it have the sonic ammo? David Price prepares for an all out assault on the ear drums.

## WORLD VERDICT

Great build and a clean, neutral sound with superb treble. Not cheap, though.

Measured Performance see page 111

World Radio History

JULY 2000 PAGE 23

Tel: 01342 826262 Fax: 01342 824845

IMPORT & DISTRIBUTION