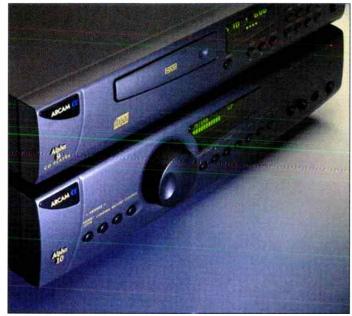

#### MARANTZ DR-17 £1500

he DR-17 is based on the excellent CD-17 CD player. It features the same chunky basic

front fascia, with drawer to the left and sturdy buttons. As well as being the bestbuilt CD-R we've ever come

across, it's also without doubt the best sounding player of all the CD recorders that have passed through

our portals. Such is the sound quality of the CD-17, it wouldn't shame itself on the rack of the most discerning hi-fi afficianado. Spinning a few of my favourite discs in the DR-17 resulted in a suprisingly long listening session, and led to my forgetting that this particular item was in fact a CD recorder as well as a player - which certainly says something about its playback quality. It has a very fast sound, without

#### 

player and using the D-BUS remote system. This allows signal remote control operation for both analogue and digital recording.

> Taking advantage of the HDCD compatibility I culled a few excerpts from the Rite Of Spring

information - something that sorts out the men from the boys.

The action of recording a CD is as easy and fuss-free as you'd expect from all latest genearation players. All information that is transferred from the source will be copied by the DR-17, and that includes HDCD information. Also supplied is the usual shed-load of facilities, plus BUS recording. This is put to use by connecting the DR-17 to another Marantz CD on Reference Recordings. Results were superb, none of the spacious nature of the recording had dwindled in the transfer and the attack and clarity was still marked. This has to the best CD-R/W machine at present on the market. It's much more expensive than the competition but it's the only one that can be described as a quality high-end CD player that also happens to create cracking good copies as well!