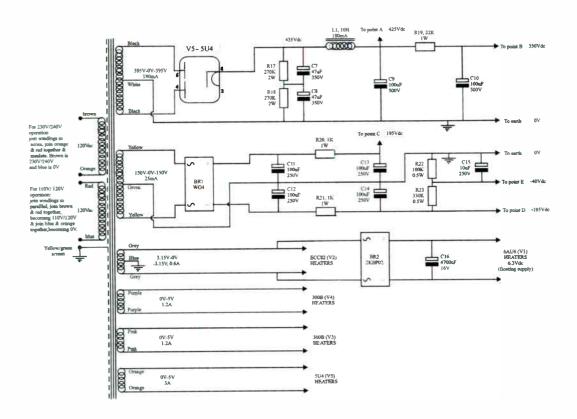

greatly compressing the sound stage.

It isn't possible to remove feedback from most amplifiers, and certainly not solid-state amplifiers. The design must be fundamentally linear in the first place. If feedback is needed to improve an amplifier, then by definition the amplifier wasn't good enough to fulfil its role in the first place. If the basic circuit is not

good enough to amplify music then can it be made so merely by applying feedback? Solid-state amplifiers must have feedback applied and give acceptable results. Valve amplifiers like this one move beyond the necessity of constraining feedback though. Very few amplifiers in the world truly have no loop or local feedback, because their fundamental quality is sufficiently high not to need it.

## CIRCUIT DIAGRAM POWER SUPPLY CIRCUIT





Views are from underseath valve or valve holder

h1, h2 = heater a = snode c = cathode ac = no connection.

#### THE CIRCUIT by Gary Devon

When designing a single-ended triode amplifier there are alternative valves to the 300B, like the IOY and 2A3. Unfortunately they produce such low power they are pretty useless unless you have very high sensitivity loudspeakers. Any amplifier needs to produce a reasonable amount of power in order to drive an ordinary loudspeaker. Apart from either very rare types like the DA60, or high voltage transmitter triodes, there isn't much around to use in a realistically powered amplifier except the 300B. This valve has achieved cult status due to its heritage, ease of use and luxurious sound quality. A single 300B will deliver around 8W to 10W, possibly m