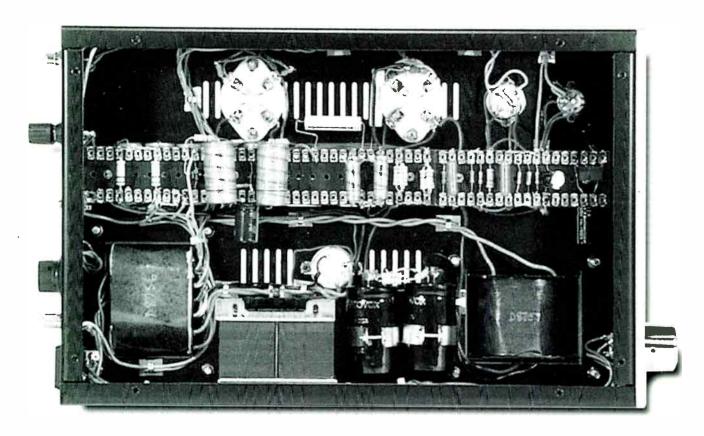

tput impedance, which is more or less equal to the anode load resistor. This creates two problems: the loading effect of the triode will cause a reduction in bandwidth and increase distortion at the overload point, where the output valve grid reaches 0V, there is a very harsh clipping point and grid rectification causes a change in output stage quiescent current. This effect is present when any RC coupled power stage reaches its 0V grid voltage point, whether driven by a triode or a pentode.

In order to overcome these problems our 300B design has a dual cathode follower placed between the pentode and the 300Bs. Each 300B's grid is direct coupled to its own cathode follower driver. This eliminates the problem of grid current at overload and provides the pentode (a 6AU6 in this case) with



Internal view of the 300B PSE Monobloc

a high interface impedance. With this topology there is only one capacitor in the signal path, one gain block and the driver and output valves.

The amplifier has a feedback loop, giving around 6dB of feedback, which is a low value but it serves a useful purpose. Without feedback the output impedance would be about 2Ω. Because the input impedance of most loudspeakers varies considerably, the high output impedance will cause a change in the frequency response of the speaker. The small amount of feedback helps to bring all of this under control, by increasing the so-called damping factor. It is possible to modify the amplifier slightly to take away the feedback if so desired (see circuit description).

This amplifier also uses a valve rectifier for t