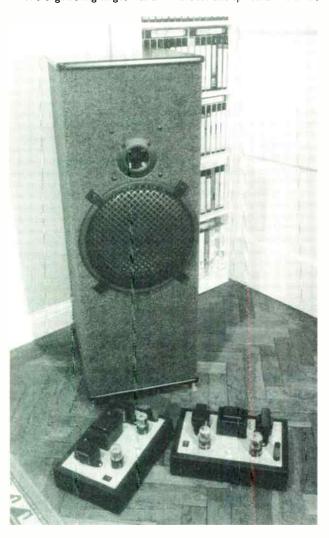

**

Having succumbed to the lure of single-ended triodes, the decision was taken to replace my old PRO9-TL speakers (84db/w transmission lines from Wilmslow Audio 20 years ago) with KLS8. I'd agreed with my wife that replacements would be something of the same size, so the conversion from standmounters to floor-standers was born.

The engineering target was a

platform for the woofers, which was rigid, acoustically inert and with a minimal amount of reflection from the box back through the cone. Key features are:

Enclosure with a near triangular cross-section. Panels damped with ceramic tiles, aluminium sheet and columns of sand.

Crossovers on two separate boards. Everything else is pretty conventional: carpet felt lining, long-haired wool damping, shelf braces and spikes. Drive units,





grilles and end plates are secured with high-tensile steel bolts into tee-nuts. All MDF panels which are bolted in place (without glue) have a bead of silicone sealant applied to give a good acoustic joint. Most of the structure is MDF bonded with PVA.

These speakers weigh in at 100kg. To protect the floor I made "pucks" from coins. Put a good-sized centre-punch strike in the middle, then epoxy-resin some inner tube to the lower side. Don't use coins which are legal tender where you use the speakers: US 25c, German 2DM and UK 10p coins are all the right size.

How do they sound?

Everything I'd hoped for: no-one could argue with the sound (especially at the price). Final words from my non-hi-fi, tone deaf, tolerant wife: "It sounds more real." Thanks, Ruth!

This project took around 3