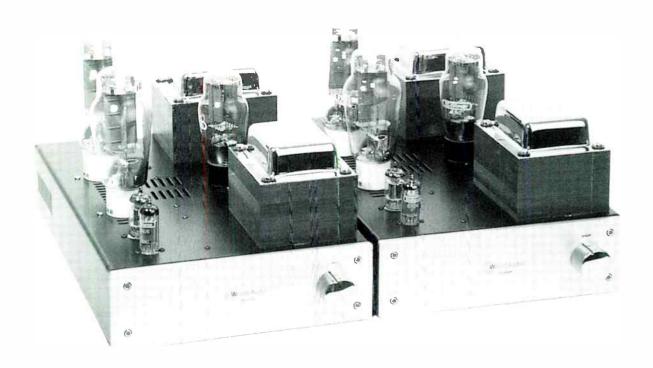

for 12 issues (2 years) of the best information on tubes to be found anywhere. I understand that my satisfaction is guaranteed!

| Name            |                                                                               |
|-----------------|-------------------------------------------------------------------------------|
| Street & Number |                                                                               |
| City            | Postal Code                                                                   |
| Country         | REMIT IN US \$ DRAWN ON A US BANK ONLY. PRICE GOOD THROUGH DECEMBER 31, 1995. |

We Accept MC/VISA.

Glass Audio

PO Box 176, Dept. HFWS, Peterborough, NH 03458-0176 USA Phone: (603) 924-9464 or FAX 24 hours a day (603) 924-9467

# SWINGING SINGLES!



Single-ended amplifiers offer ultimate sound quality. Here's a new, innovative 20W monoblock from expert Gary Devon that advances the state-of-the-art.

#### INTRODUCTION by Noel Keywood

Just about every amplifier in the world today has a push-pull output stage and negative feedback. The world's first amplifiers, in their extreme simplicity, had neither. Push-pull hadn't been invented, nor had negative feedback, until the late 1930s. Our new amplifier has neither. But, in our case, the adoption of single-ended working isn't an attempt to travel backward in time so much as a desire to produce an amplifier that is fundamentally simple, pure in concept and free from the hidden problems that arise from complexity. It's a drive back to a pure sound untainted by today's overly complex circuit