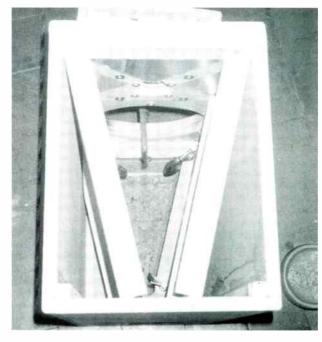

To protect the floor I made "pucks" from coins. Put a good-sized centre-punch strike in the middle, then epoxy-resin some inner tube to the lower side. Don't use coins which are legal tender where you use the speakers: US 25c, German 2DM and UK 10p coins are all the right size.

How do they sound?

Everything I'd hoped for: no-one could argue with the sound (especially at the price). Final words from my non-hi-fi, tone deaf, tolerant wife: "It sounds more real." Thanks, Ruth!

This project took around 300 hours but a lot of that was design work. For anyone wishing to build a copy, there is a cutting list in html format on my web site: for anyone with AutoCAD Light there are design sketches, too. See

http://www.wollaton25.junglelink.co.uk/john/kls8

John Spriggs

(more pictures on p22)





Non-parallel cabinet walls help tune out internal modes, keeping characteristic box 'honks' down. As long as the basic box volume is maintained bass performance will not be affected.

#### **KEL80 AND KT88s**

Is there any special reason I can't tweak the KEL80s to use KT88s...?

Cheers

#### Richard Barton

To answer your question fully, let me first describe the World Audio Design KEL80 monobloc kit to those who do not know. The amplifier has a pentode 6AU6 input valve, a 5687 double triode phase-splitter and four EL34 output pentodes in parallel pushpull mode to provide 80 watts from Class AB working into a 8 ohm load.

There are a few fundamental differences between the EL34 valve and the KT88 valve which would not allow a straight swap betwen them. Firstly, the maximum anode dissipa