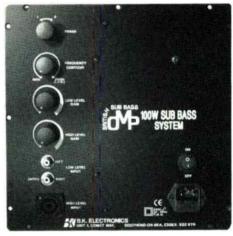

|                   |
| 165mm        | Mid;Bass/Mid    |                   |
| 172mm        | Bass Long throw |                   |
| 200mm        | Bass;Mid/Bass*  |                   |
| 386mm        | Bass            |                   |
| Various      | Ellipticals     |                   |
| 4/6/8/16 ohm | pressed/ca      | st/moulded frames |

Crossovers: Termination Panels: Spikes & sockets etc.

\*as used in HI FI WORLD Horn Enclosure!

#### AT A FRACTION OF ORIGINAL COST

Phone Fax email for details

## Lockwood Audio

email: sales@lockwood-audio.co.uk

Unit 8, 724 Field End Road, Ruislip, Middlesex, HA4 0QP Phone +44 (0)20 8864 8008 Fax: +44 (0)20 8864 3064



credit & debit cards welcome



## SUB BASS= 100 WATT SUB BASS Loudspeaker Amplifier Panel. www.bkelec.com/sub.htm



Ideal for building Audiophile and Home Theatre subwoofer loudspeaker **Projects** 

FEATURES:- \*100W R.M.S. into 8 ohm \*High and Low Level Input \*Toroidal Transformer \*Short Circuit Protection \*D.C. Speaker Protection \*Frequency Roll Off, Lower 10Hz, Upper 60Hz to 240Hz( Fully Adjustable) \*AC3 Compatible Filter can be by passed for 5-1 Formats. \*Airtight Construction \*Tens of Thousands of our panels already in use. \*Complete with Leads SPECIFICATION:\*Power 100W RMS @ 8 ohms\*F.Resp 10Hz-15KHz -3dB \*Damping Factor >200 \*Distortion 0.05% \*S/N A Weighted >100dB \*Supply 230V. A.C. \*Weight 2.7Kg \*Size H254 W254 D95mm The above item may be ordered by post, fax, e-mail or phone and payment is welcome by cheque or credit card.PRICE: £117.44 + £5.00 P&P Incl VAT

B.K.ELECTRONICS