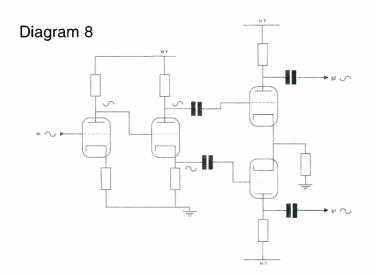

ferential mode). If the signal from another phase splitter is fed to the grids of the long tailed pair it will improve the balance of those signals. This is what D.T.N. Williamson did in his famous amplifier. See Diagram 8. If a resistor is used as the tail load then the efficiency of the circuit is reduced, and the load resistor of V2 must be made slightly large to compensate. This is how the cathode-coupled circuit is usually seen in valve amplifiers.

Williamson tried to achieve excellent AC balance to the output valves in his amplifier in order to reduce distortion as much as possible. His circuit performs well, but the distortion of a valve amplifier can be reduced further with the use of more sophisticated circuitry, I have found, without greatly increasing feedback.





Diagram 7





# KOLLECTORS KORNER

Richard White takes a jumbler's look at some audio books of the past.

Then scanning the enormous assortment of gear which surfaces at an Audio Jumble, the more impressive items obviously catch the eye first. For instance, there might be a particularly bright specimen of a venerable amplifier or tuner; you pass a few words with the vendor, praise the condition of the thing and move on, noting the premium which an all-but flooded market puts on un-chipped paint and tarnishfree brightwork. You may wish you had more space for those coal-bunker loudspeakers, or wonder whether your record collection really warrants a fourth turntable.

Once the concrete has been dealt with in this way, you may have the leisure for something a little more abstract and it's here that the