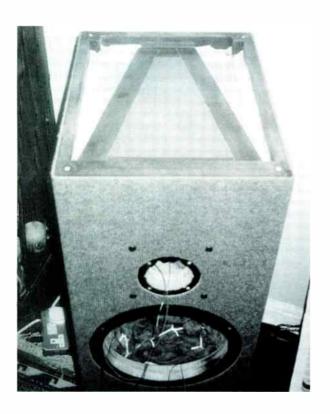

. To protect the floor I made "pucks" from coins. Put a good-sized centre-punch strike in the middle, then epoxy-resin some inner tube to the lower side. Don't use coins which are legal tender where you use the speakers: US 25c, German 2DM and UK 10p coins are all the right size.

How do they sound?

Everything I'd hoped for: no-one could argue with the sound (especially at the price). Final words from my non-hi-fi, tone deaf, tolerant wife: "It sounds more real." Thanks, Ruth!

This project took around 300 hours but a lot of that was design work. For anyone wishing to build a copy, there is a cutting list in html format on my web site: for anyone with AutoCAD Light there are design sketches, too. See

http://www.wollaton25.junglelink.co.uk/john/kls8

John Spriggs

(more pictures on p22)





Non-parallel cabinet walls help tune out internal modes, keeping characteristic box 'honks' down. As long as the basic box volume is maintained bass performance will not be affected.

#### **KEL80 AND KT88s**

Is there any special reason I can't tweak the KEL80s to use KT88s...?

Cheers

#### Richard Barton

To answer your question fully, let me first describe the World Audio Design KEL80 monobloc kit to those who do not know. The amplifier has a pentode 6AU6 input valve, a 5687 double triode phase-splitter and four EL34 output pentodes in parallel pushpull mode to provide 80 watts from Class AB working into a 8 ohm load.

There are a few fundamental differences between the EL34 valve and the KT88 valve which would not allow a straight swap betwen them. Firstly, the maximum anode dissi