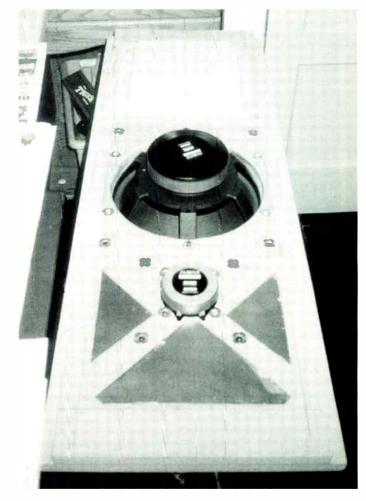

Having succumbed to the lure of single-ended triodes, the decision was taken to replace my old PRO9-TL speakers (84db/w transmission lines from Wilmslow Audio 20 years ago) with KLS8. I'd agreed with my wife that replacements would be something of the same size, so the conversion from standmounters to floor-standers was born.

The engineering target was a

platform for the woofers, which was rigid, acoustically inert and with a minimal amount of reflection from the box back through the cone. Key features are:

Enclosure with a near triangular cross-section. Panels damped with ceramic tiles, aluminium sheet and columns of sand.

Crossovers on two separate boards. Everything else is pretty conventional: carpet felt lining, long-haired wool damping, shelf braces and spikes. Drive units,





grilles and end plates are secured with high-tensile steel bolts into tee-nuts. All MDF panels which are bolted in place (without glue) have a bead of silicone sealant applied to give a good acoustic joint. Most of the structure is MDF bonded with PVA.

These speakers weigh in at 100kg. To protect the floor I made "pucks" from coins. Put a good-sized centre-punch strike in the middle, then epoxy-resin some inner tube to the lower side. Don't use coins which are legal tender where you use the speakers: US 25c, German 2DM and UK 10p coins are all the right size.

How do they sound?

Everything I'd hoped for: no-one could argue with the sound (especially at the price). Final words from my non-hi-fi, tone deaf, tolerant wife: "It sounds more real." Thanks, Ruth!

This project took around 300