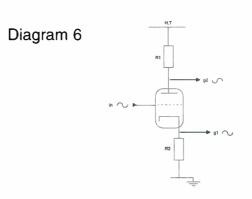

ifferent (differential mode). If the signal from another phase splitter is fed to the grids of the long tailed pair it will improve the balance of those signals. This is what D.T.N. Williamson did in his famous amplifier. See Diagram 8. If a resistor is used as the tail load then the efficiency of the circuit is reduced, and the load resistor of V2 must be made slightly large to compensate. This is how the cathode-coupled circuit is usually seen in valve amplifiers.

Williamson tried to achieve excellent AC balance to the output valves in his amplifier in order to reduce distortion as much as possible. His circuit performs well, but the distortion of a valve amplifier can be reduced further with the use of more sophisticated circuitry, I have found, without greatly increasing feedback.





Diagram 7





# KOLLECTORS KORNER

Richard White takes a jumbler's look at some audio books of the past.

Then scanning the enormous assortment of gear which surfaces at an Audio Jumble, the more impressive items obviously catch the eye first. For instance, there might be a particularly bright specimen of a venerable amplifier or tuner; you pass a few words with the vendor, praise the condition of the thing and move on, noting the premium which an all-but flooded market puts on un-chipped paint and tarnishfree brightwork. You may wish you had more space for those coal-bunker loudspeakers, or wonder whether your record collection really warrants a fourth turntable.

Once the concrete has been dealt with in this way, you may have the leisure for something a little more abstract and it's h