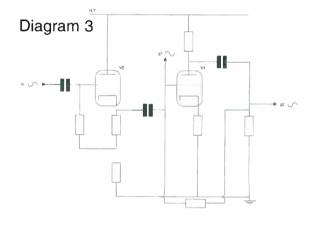

type is to drive the input of the inverting follower from another valve, this time with gain. This can be done as (Diagram 4) which is similar to the phase splitter used in the QUAD II, where a potential divider reduces the amplitude of the signal from VI by a ratio which is the same as that of V2's gain (Diagram 4). Then the two signals should be antiphase with each other and equal in amplitude. This type is known as the Paraphase circuit. The problem with the paraphase is that unless measures are taken to prevent it, the output balance will vary with time as the valves age and their gain drops. Also the frequency response of the two output signals is different resulting in distortion at high frequenPhase splitting can be achieved by transformer (left). This shows the basic principle.







## **KIT & COMPONENT SUPPLIERS**

#### LOUDSPEAKER KIT SUPPLIERS

Wilmslow Audio, 50 Main Street, Broughton Astley, Leicester LE9 6RO Tel: 01455 286603 Fax: 01455 286605

UK distributors of Drive Units from ATC, COLES, DYNAUDIO, KEF, MOREL, PEERLESS, RCL, SEAS, SCANSPEAK AND VOLT. Comprehensive range of high quality crossover components, acoustic damping products, connectors and veneers. Over 20 different D.I.Y. loudspeaker kits on demonstration, including ATC 50 & 100.

Audio Note (UK Ltd)
Unit C, Peacock Ind. Est.
125-127 Davigdor Road
Hove, East Sussex BN13 ISG
Tel. 01273 220511
Fax. 01273 731298

Suppliers of a large amount of components for the Audiophile Kit builder. Valve amplification data and vintage circuits also available. See the double page spread in the back section of th