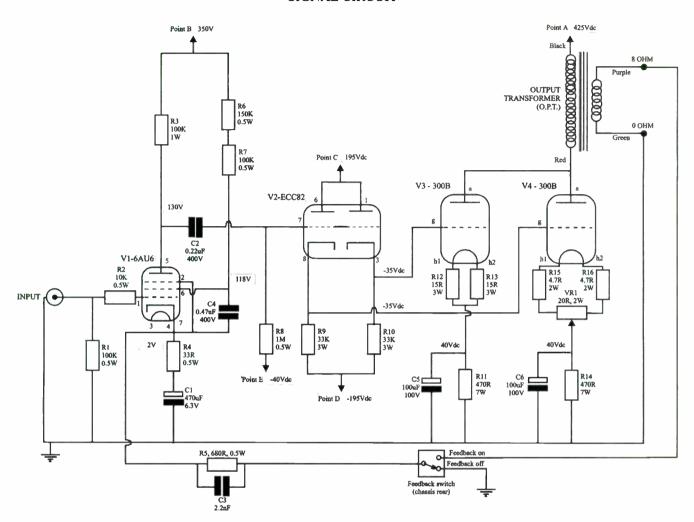

at high frequencies. The latter problem in particular was due to poor output transformers. We've tackled this by using large, specially designed output transformers with complex sectionalising to minimise winding capacitance and distributed inductance.

The 300B is a low distortion audio triode. Combined with good transformers distortion has been kept down to acceptable levels even without feedback. Bearing in mind there are no high-order crossover components, second harmonic predominating,, levels around 1-2% are acceptable. All the same, a feedback switch has been included, so users can choose between the two.

This is more to demonstrate a point than indecision on our part. Applying feedback improves measured performance but, on a

## 300B PSE MONOBLOC CIRCUIT DIAGRAM

SIGNAL CIRCUIT



#### VALVE PIN LAYOUT



 $\label{eq:Views} \mbox{ which is a property of the property$ 

valve amplifier at least, does not necessarily improve sound quality. In truth, sound quality changes, most people preferring not to use feedback, we found back in 1996, when we produced a 300B push-pull amplifier with optional feedback. Switched off, the sound was easier going and more spacious - very spacious in fact. Feedback tightens and tidies the sound, but it also dries out fluidity, reduc-

ing subtlety of expression and greatly compressing the sound stage.

It isn't possible to remove feedback from most amplifiers, and certainly not solid-state amplifiers. The design must be fundamentally linear in the first place. If feedback is needed to improve an amplifier, then by definition the amplif