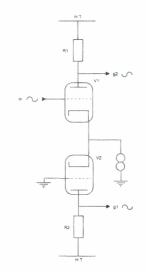

rential mode). If the signal from another phase splitter is fed to the grids of the long tailed pair it will improve the balance of those signals. This is what D.T.N. Williamson did in his famous amplifier. See Diagram 8. If a resistor is used as the tail load then the efficiency of the circuit is reduced, and the load resistor of V2 must be made slightly large to compensate. This is how the cathode-coupled circuit is usually seen in valve amplifiers.

Williamson tried to achieve excellent AC balance to the output valves in his amplifier in order to reduce distortion as much as possible. His circuit performs well, but the distortion of a valve amplifier can be reduced further with the use of more sophisticated circuitry, I have found, without greatly increasing feedback.





Diagram 7





# KOLLECTORS KORNER

Richard White takes a jumbler's look at some audio books of the past.

Then scanning the enormous assortment of gear which surfaces at an Audio Jumble, the more impressive items obviously catch the eye first. For instance, there might be a particularly bright specimen of a venerable amplifier or tuner; you pass a few words with the vendor, praise the condition of the thing and move on, noting the premium which an all-but flooded market puts on un-chipped paint and tarnishfree brightwork. You may wish you had more space for those coal-bunker loudspeakers, or wonder whether your record collection really warrants a fourth turntable.

Once the concrete has been dealt with in this way, you may have the leisure for something a little more abstract and it's here that the us