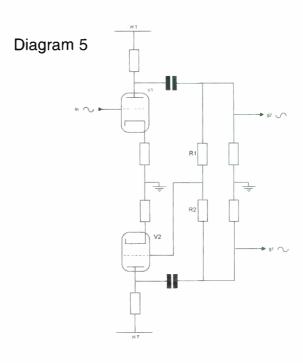

different (differential mode). If the signal from another phase splitter is fed to the grids of the long tailed pair it will improve the balance of those signals. This is what D.T.N. Williamson did in his famous amplifier. See Diagram 8. If a resistor is used as the tail load then the efficiency of the circuit is reduced, and the load resistor of V2 must be made slightly large to compensate. This is how the cathode-coupled circuit is usually seen in valve amplifiers.

Williamson tried to achieve excellent AC balance to the output valves in his amplifier in order to reduce distortion as much as possible. His circuit performs well, but the distortion of a valve amplifier can be reduced further with the use of more sophisticated circuitry, I have found, without greatly increasing feedback.





Diagram 7





# KOLLECTORS KORNER

Richard White takes a jumbler's look at some audio books of the past.

Then scanning the enormous assortment of gear which surfaces at an Audio Jumble, the more impressive items obviously catch the eye first. For instance, there might be a particularly bright specimen of a venerable amplifier or tuner; you pass a few words with the vendor, praise the condition of the thing and move on, noting the premium which an all-but flooded market puts on un-chipped paint and tarnishfree brightwork. You may wish you had more space for those coal-bunker loudspeakers, or wonder whether your record collection really warrants a fourth turntable.

Once the concrete has been dealt with in this way, you may have the leisure for something a little more abstract and it's