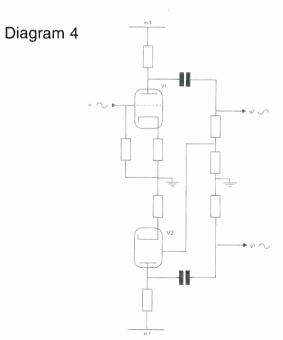

pe is to drive the input of the inverting follower from another valve, this time with gain. This can be done as (Diagram 4) which is similar to the phase splitter used in the QUAD II, where a potential divider reduces the amplitude of the signal from VI by a ratio which is the same as that of V2's gain (Diagram 4). Then the two signals should be antiphase with each other and equal in amplitude. This type is known as the Paraphase circuit. The problem with the paraphase is that unless measures are taken to prevent it, the output balance will vary with time as the valves age and their gain drops. Also the frequency response of the two output signals is different resulting in distortion at high frequenPhase splitting can be achieved by transformer (left). This shows the basic principle.







## **KIT & COMPONENT SUPPLIERS**

#### LOUDSPEAKER KIT SUPPLIERS

Wilmslow Audio, 50 Main Street, Broughton Astley, Leicester LE9 6RO Tel: 01455 286603 Fax: 01455 286605

UK distributors of Drive Units from ATC, COLES, DYNAUDIO, KEF, MOREL, PEERLESS, RCL, SEAS, SCANSPEAK AND VOLT. Comprehensive range of high quality crossover components, acoustic damping products, connectors and veneers. Over 20 different D.I.Y. loudspeaker kits on demonstration, including ATC 50 & 100.

Audio Note (UK Ltd)
Unit C, Peacock Ind. Est.
125-127 Davigdor Road
Hove, East Sussex BN13 ISG
Tel. 01273 220511
Fax. 01273 731298

Suppliers of a large amount of components for the Audiophile Kit builder. Valve amplification data and vintage circuits also available. See the double page spread in the back section of the