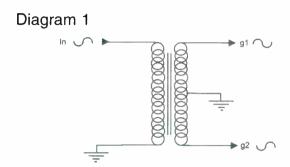

tone arm wires are precision manufactured featuring PURE SILVER conductors insulated with PTFE in a variety of designs to suit all applications. Using only the finest materials and the latest manufacturing techniques we aim to provide a selection of quality products for superb natural sound reproduction on a scale previously unheard.

### **DISTRIBUTORS**

Switzerland ARBELOS Tel/Fax: 41-613616466

AUDIO SYNTHESIS Tel: 44-1-159224138 Fax: 44-1-159229701

UK

Holland
ANALOGUE AUDIO
PRODUCTS
Tel/Fax: 31-30-6044342

Belgium
DESKADEL INT BVBA
Tel: 32-3-8892231
Fax: 32-38609181

INTERNATIONAL TRADE ENQUIRIES WELCOME

# Phase Splitters

A push-pull amplifier needs a phase-splitter. This is the circuit single-ended amplifiers lack.

Designer Gary Devon explains how they work - and the problems.



n any push-pull amplifier some sort of phase splitter or phase inverter is required as the two output valves are driven antiphase to each other. The current in one valve is increasing while in the other it is decreasing over the signal cycle. This mode of operation brings performance benefits such as increased maximum power output, lower distortion by cancellation of even harmonics and better use is made of the output transformer iron's B/H curve which results in more bass power per cc of iron. There are many and varied ways of achieving the two antiphase signals from the original (usually) single-ended input. Accurate balance of the two drive signals is important to realise the full benefits of push-pull, and this balance must be maintained across the full bandwidth of the system.

The