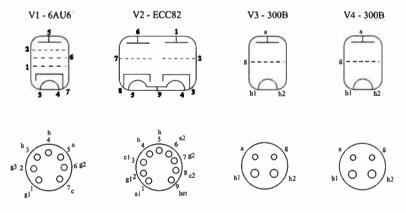

latter problem in particular was due to poor output transformers. We've tackled this by using large, specially designed output transformers with complex sectionalising to minimise winding capacitance and distributed inductance.

The 300B is a low distortion audio triode. Combined with good transformers distortion has been kept down to acceptable levels even without feedback. Bearing in mind there are no high-order crossover components, second harmonic predominating,, levels around 1-2% are acceptable. All the same, a feedback switch has been included, so users can choose between the two.

This is more to demonstrate a point than indecision on our part. Applying feedback improves measured performance but, on a

## 300B PSE MONOBLOC CIRCUIT DIAGRAM

SIGNAL CIRCUIT



#### VALVE PIN LAYOUT



 $\label{eq:Views} \mbox{ which is a property of the property$ 

valve amplifier at least, does not necessarily improve sound quality. In truth, sound quality changes, most people preferring not to use feedback, we found back in 1996, when we produced a 300B push-pull amplifier with optional feedback. Switched off, the sound was easier going and more spacious - very spacious in fact. Feedback tightens and tidies the sound, but it also dries out fluidity, reduc-

ing subtlety of expression and greatly compressing the sound stage.

It isn't possible to remove feedback from most amplifiers, and certainly not solid-state amplifiers. The design must be fundamentally linear in the first place. If feedback is needed to improve an amplifier, then by definition the amplifier wasn't good enough to