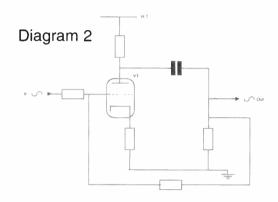

r type is to drive the input of the inverting follower from another valve, this time with gain. This can be done as (Diagram 4) which is similar to the phase splitter used in the QUAD II, where a potential divider reduces the amplitude of the signal from VI by a ratio which is the same as that of V2's gain (Diagram 4). Then the two signals should be antiphase with each other and equal in amplitude. This type is known as the Paraphase circuit. The problem with the paraphase is that unless measures are taken to prevent it, the output balance will vary with time as the valves age and their gain drops. Also the frequency response of the two output signals is different resulting in distortion at high frequenPhase splitting can be achieved by transformer (left). This shows the basic principle.







## **KIT & COMPONENT SUPPLIERS**

#### LOUDSPEAKER KIT SUPPLIERS

Wilmslow Audio, 50 Main Street, Broughton Astley, Leicester LE9 6RO Tel: 01455 286603 Fax: 01455 286605

UK distributors of Drive Units from ATC, COLES, DYNAUDIO, KEF, MOREL, PEERLESS, RCL, SEAS, SCANSPEAK AND VOLT. Comprehensive range of high quality crossover components, acoustic damping products, connectors and veneers. Over 20 different D.I.Y. loudspeaker kits on demonstration, including ATC 50 & 100.

Audio Note (UK Ltd)
Unit C, Peacock Ind. Est.
125-127 Davigdor Road
Hove, East Sussex BN13 ISG
Tel. 01273 220511
Fax. 01273 731298

Suppliers of a large amount of components for the Audiophile Kit builder. Valve amplification data and vintage circuits also available. See the double page spread in the back section of