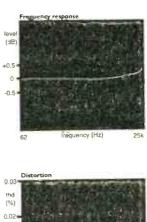

#### review I

With the launch of Sony's mid priced SCD-XB940 SACD/CD player in their QS range comes

two matching amps. Simon Pope integrates well with the TA-FB940R 'UK Special Edition'.

igh resolution audio formats such as SACD and DVD-A contain high frequency musical information out to 100kHz. Compare this to CD's brick-wall limit of 21kHz and you can see that these new formats test power amplifiers and tweeters to the full. As most amplifiers reach 50kHz or so, they won't fully reproduce all information from either SACD or DVD-A. Sony have solved this problem with the launch of the TA-FB940R and TA-FB740R stereo integrated amps.

Turning our attention to SACD, Hue And Cry's latest opus was inserted into the XB940 and here the amp showed its audiophile mettle with a more sophisticated sound than heard with CD. OK, so SACD is bound to sound superior anyway, but it was given extra breadth and space by the FB940R as confirmed by an A/B demo with TAG McLaren's excellent 60i £500 integrated. Admittedly the differences are subtle - for example there was slightly more airiness, and sometimes sharpness, at the top end with the FB940R. The 'cleaner' sound of SACD held some sibilance which had been present with CD. But although the sound was still bright and forward its refinement and control balanced things out nicely.

SONY TA-FB904R UK EDITION £280 Sony UK Ltd. The Heights Brooklands Weybridge Surrey KT13 0XW Tel: 01932 816000

WORLDVERDKT

Measured Renormance see page 111 For high performance sound you don't need as much space as you think.