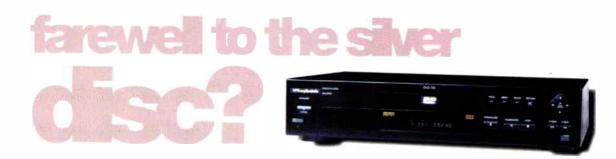

#### review I

NAD's 'audiophile' T550 DVD player threatens to put its CD playing brethren to bed. Noel Keywood listens in.

ord has it that DVD is taking over, but the audio quality of most players is pretty mediocre. With a reputation for sensibly priced, serious audio NAD are well positioned to step into the DVD market with the promise of serious hi-fi quality from a sensibly priced player. Enter their new T550, price £499.00, reviewed here - a machine that plays DVD video discs, Video CDs and audio CDs.

The DVD market is a bit of a tangle, so before going any further here's what the T550 can and cannot do. It will play audio CDs like a CD player, hooking into the hi-fi in an identical manner. It should also play 24-bit/96kHz digital 'sound track audio', where "audio quality exceeding that of CDs is possible" the handbook states. Unfortunately, our tests showed it did not output audio information above 20kHz, a problem that exists with some DVD players, so there's no point trying to play 24/96 discs (e.g. Chesky) because sound quality will not exceed that of CD, contrary to what the handbook says.

Does NAD's T550 deliver it's promise of better audio quality? It certainly does, from normal CDs. Capable of sounding detailed, cohesive and well balanced, CD sound quality reached a high standard. It's no bland CD player, and audio buffs will appreciate the bass grunt of this machine - something of a hall mark with NAD. Pity it will not play 24-bit/96kHz audio too, but these discs are rare. Dolby surroundsound is output and DVD video of course - quite a formidable list.

Although NAD's T550 lacks the bells and whistles of Japanese players it still has the formidable array of functions to be found with DVD. This player is a good choice for audio enthusiasts who intend to hook up a DVD to their hi-fi system in order to play CDs.