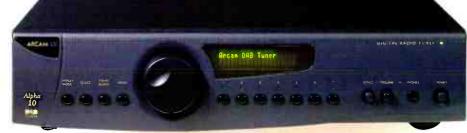

#### ARCAM Alpha 10 DRT Digital Tuner

Digital Radio - formerly known as DAB (Digital Audio Broadcasting) - is one of the most exciting developments ever in radio. The crystal clear sound, utterly silent background and interference free reception delivers a new level of performance from broadcast sources

#### The advantages of Digital Radio

Digital Radio sounds better and is totally consistant. Most broadcasts will be in stereo at noar CD quality, Digital Radio gets rid of the annoyong flutter or multi-path distortion common in built up areas and is also virtually immune from interference and fading

#### also available at selected outlets

Arcam FMJ DT26, Cyrus FM7.5, Marantz ST17, TAG McLaren Audio T32R and Thorens TD280IV

"For most users the Arcam 10 DRT will give bette sound than even a very good FM Tuner can manage, and without the need for a big aerial on the roof." WHAT HE FI? 
JUNE 1999