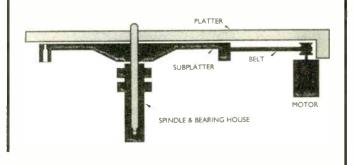

ormance deck. The standard kit version is offered at £195, and the ultra version at £279. Both decks come with a full set of drawings and guidance instructions. The kit allows for your creativity or there are optional parts that will enable you to assemble a tried and tested design within 1-4 hours. This is probably the easiest kit you will ever make.

"this Vinyl font end had my jaw heading towards the floor with the solidity and transparency of the music it was making"... "the standard came up with crystal clear images set in a broad sound stage"... "With all these goodies in place, the standard would give turntables at the £1200-£1400 mark a hard time." HI-FI WORLD SUPPLEMENT

"is exceptionally easy to build and professional in both sound quality and appearance"

HI FI NEWS SUPPLEMENT



# J listening

# PHONE FOR LATEST LIST

AMPS/PRE-AMPS/TUNERS

| AMI 5/1 KEAMI 5/1 CALA                                                                                                                                                                                                                        |                                                                        |                                                                                          |                                              |
|-----------------------------------------------------------------------------------------------------------------------------------------------------------------------------------------------------------------------------------------------|------------------------------------------