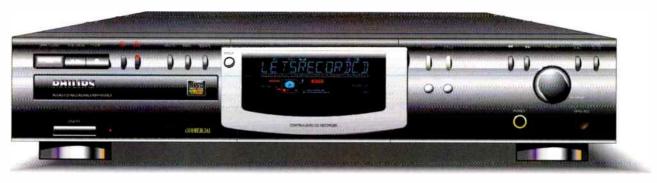

#### review I

NAD's 'audiophile' T550 DVD player threatens to put its CD playing brethren to bed. Noel Keywood listens in.

ord has it that DVD is taking over, but the audio quality of most players is pretty mediocre. With a reputation for sensibly priced, serious audio NAD are well positioned to step into the DVD market with the promise of serious hi-fi quality from a sensibly priced player. Enter their new T550, price £499.00, reviewed here - a machine that plays DVD video discs, Video CDs and audio CDs.

The DVD market is a bit of a tangle, so before going any further here's what the T550 can and cannot do. It will play audio CDs like a CD player, hooking into the hi-fi in an identical manner. It should also play 24-bit/96kHz digital 'sound track audio', where "audio quality exceeding that of CDs is possible" the handbook states. Unfortunately, our tests showed it did not output audio information above 20kHz, a problem that exists with some DVD players, so there's no point trying to play 24/96 discs (e.g. Chesky) because sound quality will not exceed that of CD, contrary to what the handbook says.