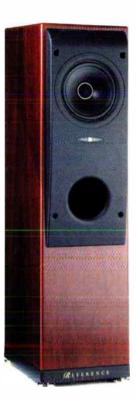

## its SUMA thing

Dali have a reputation for solidly built and fine sounding 'speakers. Simon Pope dons his editorial crown and gets a grip on their Royal Scepters.

e've encountered Dali's products a couple of times in the past, most recently in a round up of mid priced standmounts earlier in the year. Their Royal Menuets achieved distinction in the mldst of some stiff competition, showing a remarkable amount of mid and upper range detail with a solid and tuneful bass.

The Royal Scepters represent the next step up from the Menuets, priced at £650. Although still only the size of your average budget bookshelf, the dimensions are larger than the Menuets to accommodate the larger (120mm) bass/mid drive unit.

First indication that the Scepters are no run of the mill boxes is shown in the exquisite finish. The 22mm MDF enclosure is veneered in a luxurious cherry veneer, apparently polished and buffed by hand prior to the final lacquer being applied. Add to this the fact that they weigh a lot for their size and you could easily mistake them for a solid hardwood construction. Our review pair were light veneer, a darker 'Rouge' finish being also available.

The 130mm paper coated bass/mid driver (of light construction to ensure a fast response) is held in an aluminum chassis and uses the same 'Low Loss' system as used in the Menuet. This is the result of a combination of special suspension and the 'focussed magnet field'. A tuned bass reflex port is housed in the rear of the cabinet, as well as two sets of binding posts for bi-wiring. A ferrofluid-cooled, coated silk dome tweeter completes the appointments.

The hard-wired crossover is soldered by hand and eschews the use of printed circuit boards. Each component is bonded to the board in a bid to reduce resonance. These components are selected for their neutrality and the chokes are wound by Dali in-house. Further care has been taken to present a linear impedance to the amplifier, including small phase angles to minimise amp distortion. This, claim Dali, makes the Scepters ideally suited to Class A or valve designs.

#### Dali Royal Scepter

Lenbrook UK Ltd. 15 Faraday Rd. Aylesbury Bucks HP19 3RY Tel: 0700 00 28346

£649.95

#### 

Excellent little speakers with a controlled, smooth and neutral sound. Great finish too.

> Measured Performance see page 111

World Radio History

HI-FI WORLD OCTOBER 2000