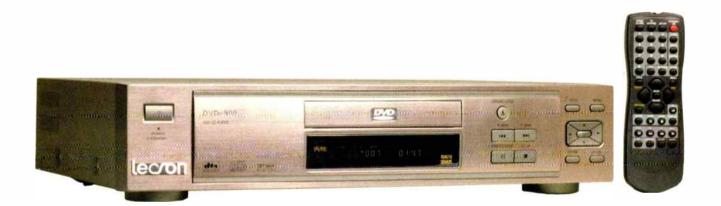

#### LECSON RETURN WITH DVD

The name Lecson may be familiar to many readers. Back in the seventies they produced a stylish range hi-fi to many a discerning audiophile. The name is to soon reappear in branches of Debenhams throughout the UK in the form of a budget DVD player, exclusive to the store. Sound familiar? Well, the new name behind Lecson is none other than Stan Curtis, late of Wharfedale and Quad, one of those responsible for bringing Wharfedale's budget DVD to Tescos' shelves.

He states that during his time in

Wharfedale he "was able to deliver a new standard in high quality affordable electronics". Knowing the potential of supplying exclusively to mass market chain stores, he's hoping sales of the Lecson DVD-900 will emulate the success of Wharfedale's DVD-750, this time in a department store rather than a supermarket. The DVD-900 features on-board Dolby 5.1 and DTS decoding and can be periodically loaded with a CD-R disc which will re-write internal software for future format features and progress. Expect to see the Lecson DVD-900 on the shelves of your nearest Debenhams from September, priced at  $\pounds199.95$ .