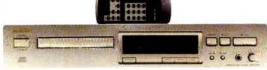

#### NAD C520 £170

AD's C520 is as neat as could be wished for and finished as usual in 'NAD grey'. The spartan feel to the machine is continued on the back, where there are only three sockets: standard analogue stereo output and digital (standard phono). This puts the NAD in a slightly different category. Despite the lack of optical output, the C520 is better fitted for out-board DACs than many of the group.

Buttons on the fascia provide for all the usual functions including random play and repeat. The LCD display uses the same 'brick' indication for total tracks and tracks to play. Unusually at this price there is no headphone socket. The drawer incidentally - never the most robust feature of budget machines - is unusually slow, giving a touch of smoothness to operation.