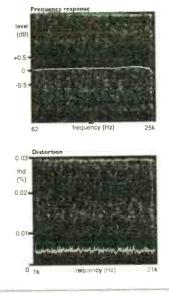

## its SUMA thing

Dali have a reputation for solidly built and fine sounding 'speakers. Simon Pope dons his editorial crown and gets a grip on their Royal Scepters.

e've encountered Dali's products a couple of times in the past, most recently in a round up of mid priced standmounts earlier in the year. Their Royal Menuets achieved distinction in the mldst of some stiff competition, showing a remarkable amount of mid and upper range detail with a solid and tuneful bass.

Like the Menuets, it's hard to find fault with the Scepters. Maybe the extra £250 is pushing it a bit, but then I've heard more expensive 'speakers sound vastly inferior. Treble is smooth and detailed, bass firm and tuneful and the imaging and sound stage give a beautiful out of the box sound. What else do you want from a standmount? Highly recommended.

#### 

Excellent little speakers with a controlled, smooth and neutral sound. Great finish too.

> Measured Performance see page 111

World Radio History

HI-FI WORLD OCTOBER 2000