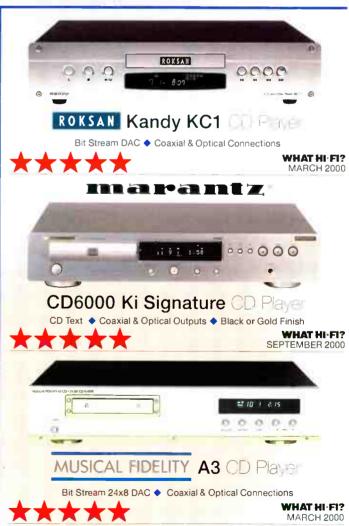

#### selected cd players

| Arcam FMJ CD23              | £1099.95              |
|-----------------------------|-----------------------|
| Marantz CD6000 Ki Signature | £499.95               |
| Marantz CD17 Ki Signature   | £1099.95              |
| Musical Fidelity X-Ray      | £799.95               |
| Musical Fidelity A3         | £79 <mark>9.95</mark> |
| Rotel RCD951                | £374.95               |
| Roksan Kandy KC1            | £47 <mark>4.95</mark> |
| Roksan Caspian              | £89 <mark>4.95</mark> |

#### also available at selected outlets

New Cyrus CD7, Naim CD5, Linn Genki and Meridian 506 & 508 24-Bit.

Mail Order not available on Arcam and Marantz Products

Please Note: Advertisement valid until at least 21st September 2000. E&OE