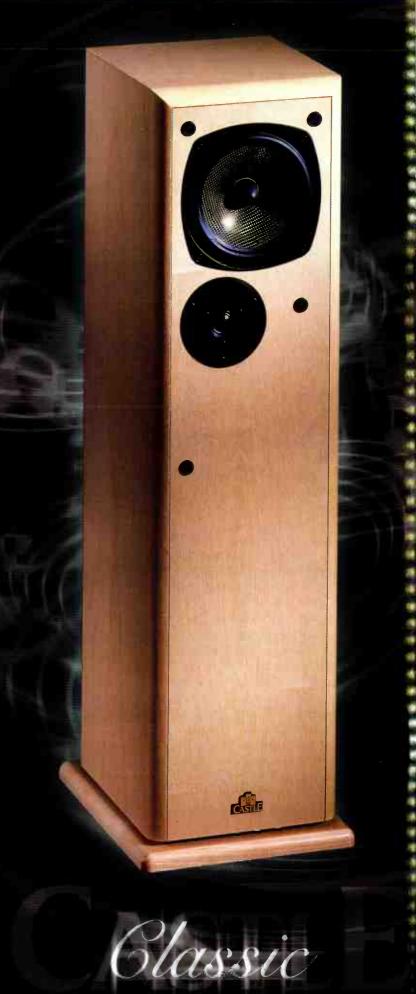

#### loudspeakers

Castle Severn 2 SE 43

Richard White is king of the Castle yet again as he encounters the latest floorstander in the Classic Range. Dali Royal Scepter 23

The stylish Royal Scepter is the new bigger brother of the Menuet, a Hi-Fi World favourite.Will we be equally impressed? Simon Pope reveals all.