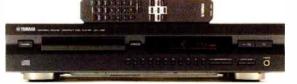

#### **YAMAHA CDX-496 £180**

ony's CDP-XE530 is a neat-looking box with all controls available on the front panel. This is handy compared with some, where some of the more refined functions are only available through the remote - if you can find it! Analogue phono, optical digital and headphone outputs are provided but no digital phono. As is common nowadays, the player may be linked to other Sony components to make a complete controlled system via 'S-link' sockets on the back.

he new CDX-496 is priced at £180 (the middle model of three new players), pricing it in the upper

echelons of 'budget' and into the nether regions of mid price. The looks are the same as previous models, Yamaha sticking to the 'if it ain't broken don't fix it' policy. Like most new models the CDX-496 is CD-R/RW compatible and it features a single-bit digital to analogue converter. Round the back we have the usual phono outputs but the only digital output is via an optical socket, which at this price is a bit poor.

On the plus side, the servo control system alters the pickup tracking in reaction to damaged or warped discs, which is a nice touch. Facilities are good, including manual and automatic random sequential tape programming for recording tracks and CD synchronised recording when used with a Yamaha recorder. A headphone socket with output level is also located on the no-fuss front panel. A slimline full remote control finishes off the package in a discreet fashion.