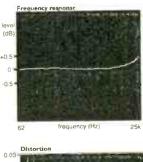

|      |             |
| Separation         | left | right       |
| kHz                | 116  | 118         |
| 20kHz              | 89   | 89          |
|                    |      |             |
| Noise              |      | -103dB      |
| with emphasis      |      | -103dB      |
|                    |      |             |
| Dynamic range      |      | i I OdB     |
| Output             |      | 2.14V       |

| Sensitivity        | 130mV       |
|--------------------|-------------|
| dc offset          | 1/1.8mV     |
| Disc               |             |
| Frequency response | 13Hz-120kHz |
| Separation         | 90dB        |
| Noise              | -84dB       |
| Distortion         | 0.018%      |
| Sensitivity        | 3mV         |
| Overload           | 150mV       |









301/401/124 PLINTHS (lets the Garrards inherent quality show through) HiFi World, Oct 98 Tinths @ only £199 unfinished or £299 finished(veneered) Awarded 4 Globes October 98 (HIFI WORLD) Choice of veneers available. Extra for special finishes

WANTED VINTAGE & MODERN HIFI FOPT. Tel/Fax 0116 2835821 or 0802 213740 (Mobile). *Callers by appt only*. Opening times 10.00am-6.00pm Mon-Friday. 10.00am-2.00pm Saturday. Classique House, 61 Aylestone Drive, Aylestone, Leicester, LE2 8QE

### Cable Talk Interconnects & Speaker Cables 1994 Best Speaker Cable Best Interconnect & Highly 1995 Recommended Speaker Cable Best Interconnect & 1996 Best Speaker Cable Best Speaker Cable & 1997 Highly Recommended Interconnect

### **Doesn't Your System Deserve The Best?**

Interconnects Speaker Cables

FOR