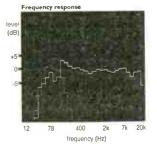

## its SUMA thing

Dali have a reputation for solidly built and fine sounding 'speakers. Simon Pope dons his editorial crown and gets a grip on their Royal Scepters.

e've encountered Dali's products a couple of times in the past, most recently in a round up of mid priced standmounts earlier in the year. Their Royal Menuets achieved distinction in the mldst of some stiff competition, showing a remarkable amount of mid and upper range detail with a solid and tuneful bass.

Taking note of this advice I hooked up the Scepters to our World Audio Design KiT88 valve integrated (also used was Audio Analogue's Puccini SE), with NAD's S500 Silverline CD player as a source, and set the musical ball rolling with Talk Talk's 'Spirit Of Eden' album. After a few hours burning in I was greeted with a very neutral yet warm sound, which is what you should expect considering the upper-midrange price. There's some good engineering going on here. Vocals are especially clean, with little sibilance and a pleasing amount of roundness which is rare with 'speakers of such detail, especially at this price. The experimental mix of electronic and acoustic instruments and voices used in this album (including a just about pre-wally Nigel Kennedy on violin joined by Chelmsford Cathedral Choir!) showed the finesse and control that the Scepters bring to reproduction. At no time did the sound become muddled and every phrase and tune was easily discernable.

#### 

Excellent little speakers with a controlled, smooth and neutral sound. Great finish too.

> Measured Performance see page 111

World Radio History

HI-FI WORLD OCTOBER 2000