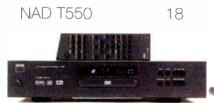

#### review I

NAD's 'audiophile' T550 DVD player threatens to put its CD playing brethren to bed. Noel Keywood listens in.

ord has it that DVD is taking over, but the audio quality of most players is pretty mediocre. With a reputation for sensibly priced, serious audio NAD are well positioned to step into the DVD market with the promise of serious hi-fi quality from a sensibly priced player. Enter their new T550, price £499.00, reviewed here - a machine that plays DVD video discs, Video CDs and audio CDs.

The DVD market is a bit of a tangle, so before going any further here's what the T550 can and cannot do. It will play audio CDs like a CD player, hooking into the hi-fi in an identical manner. It should also play 24-bit/96kHz digital 'sound track audio', where "audio quality exceeding that of CDs is possible" the handbook states. Unfortunately, our tests showed it did not output audio information above 20kHz, a problem that exists with some DVD players, so there's no point trying to play 24/96 discs (e.g. Chesky) because sound quality will not exceed that of CD, contrary to what the handbook says.