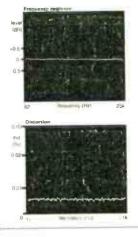

#### review I

NAD's 'audiophile' T550 DVD player threatens to put its CD playing brethren to bed. Noel Keywood listens in.

ord has it that DVD is taking over, but the audio quality of most players is pretty mediocre. With a reputation for sensibly priced, serious audio NAD are well positioned to step into the DVD market with the promise of serious hi-fi quality from a sensibly priced player. Enter their new T550, price £499.00, reviewed here - a machine that plays DVD video discs, Video CDs and audio CDs.

The DVD market is a bit of a tangle, so before going any further here's what the T550 can and cannot do. It will play audio CDs like a CD player, hooking into the hi-fi in an identical manner. It should also play 24-bit/96kHz digital 'sound track audio', where "audio quality exceeding that of CDs is possible" the handbook states. Unfortunately, our tests showed it did not output audio information above 20kHz, a problem that exists with some DVD players, so there's no point trying to play 24/96 discs (e.g. Chesky) because sound quality will not exceed that of CD, contrary to what the handbook says.

Does NAD's T550 deliver it's promise of better audio quality? It certainly does, from normal CDs. Capable of sounding detailed, cohesive and well balanced, CD sound quality reached a high standard. It's no bland CD player, and audio buffs will appreciate the bass grunt of this machine - something of a hall mark with NAD. Pity it will not play 24-bit/96kHz audio too, but these discs are rare. Dolby surroundsound is output and DVD video of course - quite a formidable list.

HI-FI WORLD OCTOBER 2000

roin CD and plays MD video well.

sound qual

VORLDVERCIC

.....

24bit/96kHz audio wąs disappointing. Mateureo Performanos per