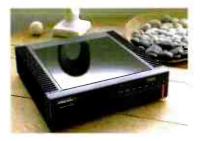

#### review I

NAD's 'audiophile' T550 DVD player threatens to put its CD playing brethren to bed. Noel Keywood listens in.

ord has it that DVD is taking over, but the audio quality of most players is pretty mediocre. With a reputation for sensibly priced, serious audio NAD are well positioned to step into the DVD market with the promise of serious hi-fi quality from a sensibly priced player. Enter their new T550, price £499.00, reviewed here - a machine that plays DVD video discs, Video CDs and audio CDs.

The DVD market is a bit of a tangle, so before going any further here's what the T550 can and cannot do. It will play audio CDs like a CD player, hooking into the hi-fi in an identical manner. It should also play 24-bit/96kHz digital 'sound track audio', where "audio quality exceeding that of CDs is possible" the handbook states. Unfortunately, our tests showed it did not output audio information above 20kHz, a problem that exists with some DVD players, so there's no point trying to play 24/96 discs (e.g. Chesky) because sound quality will not exceed that of CD, contrary to what the handbook says.

Does NAD's T550 deliver it's promise of better audio quality? It certainly does, from normal CDs. Capable of sounding detailed, cohesive and well balanced, CD sound quality reached a high standard. It's no bland CD player, and audio buffs will appreciate the bass grunt of this machine - something of a hall mark with NAD. Pity it will not play 24-bit/96kHz audio too, but these discs are rare. Dolby surroundsound is output and DVD video of course - quite a formidable list.

Although NAD's T550 lacks the bells and whistles of Japanese players it still has the formidable array of functions to be found with DVD. This player is a good choice for audio enthusiasts who intend to hook up a DVD to their hi-fi system in order to play CDs.