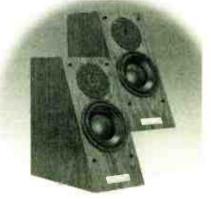

## its SUMA thing

Dali have a reputation for solidly built and fine sounding 'speakers. Simon Pope dons his editorial crown and gets a grip on their Royal Scepters.

e've encountered Dali's products a couple of times in the past, most recently in a round up of mid priced standmounts earlier in the year. Their Royal Menuets achieved distinction in the mldst of some stiff competition, showing a remarkable amount of mid and upper range detail with a solid and tuneful bass.

The Royal Scepters represent the next step up from the Menuets, priced at £650. Although still only the size of your average budget bookshelf, the dimensions are larger than the Menuets to accommodate the larger (120mm) bass/mid drive unit.

First indication that the Scepters are no run of the mill boxes is shown in the exquisite finish. The 22mm MDF enclosure is veneered in a luxurious cherry veneer, apparently polished and buffed by hand prior to the final lacquer being applied. Add to this the fact that they weigh a lot for their size and you could easily mistake them for a solid hardwood construction. Our review pair were light veneer, a darker 'Rouge' finish being also available.

The 130mm paper coated bass/mid driver (of light construction to ensure a fast response) is held in an aluminum chassis and uses the same 'Low Loss' system as used in the Menuet. This is the result of a combination of special suspension and the 'focussed magnet field'. A tuned bass reflex port is housed in the rear of the cabinet, as well as two sets of binding posts for bi-wiring. A ferrofluid-cooled, coated silk dome tweeter completes the appointments.

#### Dali Royal Scepter

Lenbrook UK Ltd. 15 Faraday Rd. Aylesbury Bucks HP19 3RY Tel: 0700 00 28346

£649.95

#### 

Excellent little speakers with a controlled, smooth and neutral sound. Great finish too.

> Measured Performance see page 111

World Radio History

HI-FI WORLD OCTOBER 2000