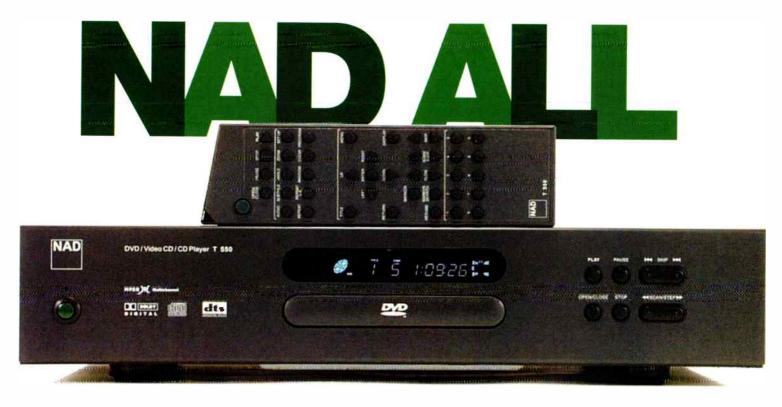

#### review I

NAD's 'audiophile' T550 DVD player threatens to put its CD playing brethren to bed. Noel Keywood listens in.

ord has it that DVD is taking over, but the audio quality of most players is pretty mediocre. With a reputation for sensibly priced, serious audio NAD are well positioned to step into the DVD market with the promise of serious hi-fi quality from a sensibly priced player. Enter their new T550, price £499.00, reviewed here - a machine that plays DVD video discs, Video CDs and audio CDs.

The DVD market is a bit of a tangle, so before going any further here's what the T550 can and cannot do. It will play audio CDs like a CD player, hooking into the hi-fi in an identical manner. It should also play 24-bit/96kHz digital 'sound track audio', where "audio quality exceeding that of CDs is possible" the handbook states. Unfortunately, our tests showed it did not output audio information above 20kHz, a problem that exists with some DVD players, so there's no point trying to play 24/96 discs (e.g. Chesky) because sound quality will not exceed that of CD, contrary to what the handbook says.