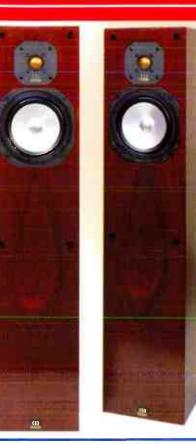

The original Q Series won so many awards that it was tempting to leave well alone. So we changed it.

We improved the Uni-Q driver array with an acoustically purer polypropylene midrange cone, and a high frequency unit with a more powerful magnet for greater accuracy at high volume. We fine-tuned the crossovers for even smoother response, and mounted them directly to the bi-wire terminals for optimum signal transmission.

The gorgeous new front baffles are contoured to eliminate edge diffractions, and finished to match the cabinets<sup>\*</sup> in Natural Cherry, Dark Apple or Black Ash.

And the end result? All the acoustic transparency of the original, with an even sweeter, more open sound.

There's no such thing as perfection - but now, you can get pretty close.

Buch

NORELS SHOWN ARE THE Q SERIES POINT TWO COMPRISING MAIN PICTUME MODEL 065.2 GROUP PICTURE 085.1 035.1 035.1 035.1 035.2 035.2 035.2 035.2 035.2 035.2 035.2 035.2 035.2 035.2 035.2 035.2 035.2 035.2 035.2 035.2 035.2 035.2 035.2 035.2 035.2 035.2 035.2 035.2 035.2 035.2 035.2 035.2 035.2 035.2 035.2 035.2 035.2 035.2 035.2 035.2 035.2 035.2 035.2 035.2 035.2 035.2 035.2 035.2 035.2 035.2 035.2 035.2 035.2 035.2 035.2 035.2 035.2 035.2 035.2 035.2 035.2 035.2 035.2 035.2 035.2 035.2 035.2 035.2 035.2 035.2 035.2 035.2 035.2 035.2 035.2 035.2 035.2 035.2 035.2 035.2 035.2 035.2 035.2 035.2 035.2 035.2 035.2 035.2 035.2 035.2 035.2 035.2 035.2 035.2 035.2 035.2 035.2 035.2 035.2 035.2 035.2 035.2 035.2 035.2 035.2 035.2 035.2 035.2 035.2 035.2 035.2 035.2 035.2 035.2 035.2 035.2 035.2 035.2 035.2 035.2 035.2 035.2 035.2 035.2 035.2 035.2 035.2 035.2 035.2 035.2 035.2 035.2 035.2 035.2 035.2 035.2 035.2 035.2 035.2 035.2 035.2 035.2 035.2 035.2 035.2 035.2 035.2 035.2 035.2 035.2 035.2 035.2 035.2 035.2 035.2 035.2 035.2 035.2 035.2 035.2 035.2 035.2 035.2 035.2 035.2 035.2 035.2 035.2 035.2 035.2 035.2 035.2 035.2 035.2 035.2 035.2 035.2 035.2 035.2 035.2 035.2 035.2 035.2 035.2 035.2 035.2 035.2 035.2 035.2 035.2 035.2 035.2 035.2 035.2 035.2 035.2 035.2 035.2 035.2 035.2 035.2 035.2 035.2 035.2 035.2 035.2 035.2 035.2 035.2 035.2 035.2 035.2 035.2 035.2 035.2 035.2 035.2 035.2 035.2 035.2 035.2 035.2 035.2 035.2 035.2 035.2 035.2 035.2 035.2 035.2 035.2 035.2 035.2 035.2 035.2 035.2 035.2 035.2 035.2 035.2 035.2 035.2 035.2 035.2 035.2 035.2 035.2 035.2 035.2 035.2 035.2 035.2 035.2 035.2 035.2 035.2 035.2 035.2 035.2 035.2 035.2 035.2 035.2 035.2 035.2 035.2 035.2 035.2 035.2 035.2 035.2 035.2 035.2 035.2 035.2 035.2 035.2 035.2 035.2 035.2 035.2 035.2 035.2 035.2 035.2 035.2 035.2 035.2 035.2 035.2 035.2 035.2 035.2 035.2 035.2 035.2 035.2 035.2 035.2 035.2 035.2 035.2 035.2 035.2 035.2 035.2 035.2 035.2 035.2 035.2 035.2 035.2 035.2 035.2 035.2 035.2 035.2 035.2 035.2 035.2 035.2 035.2 035.2 035.2 035.2 035.2