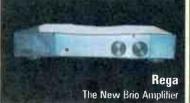

#### review I

With the launch of Sony's mid priced SCD-XB940 SACD/CD player in their QS range comes

two matching amps. Simon Pope integrates well with the TA-FB940R 'UK Special Edition'.

igh resolution audio formats such as SACD and DVD-A contain high frequency musical information out to 100kHz. Compare this to CD's brick-wall limit of 21kHz and you can see that these new formats test power amplifiers and tweeters to the full. As most amplifiers reach 50kHz or so, they won't fully reproduce all information from either SACD or DVD-A. Sony have solved this problem with the launch of the TA-FB940R and TA-FB740R stereo integrated amps.

more

SONY

11 >

These amplifier's wider frequency response increases their 'rise time' (sound attack), They also have more stable phase characteristics, due to use of the Linear Phase Circuit found in their high-end amplifiers, Sony tell us. It is capable of meeting the demands of SACD.

Because most amplifiers are deliberately designed to go no higher than 50kHz or so, there's some truth in these claims. Amplifiers with 100kHz bandwidth are available though, from Harman Kardon for example - and it isn't difficult to design them. But we can expect a wave of new amplifiers from Japan claiming to be uniquely suitable for DVD-A and SACD all the same. It represents a good marketing opportunity.

The TA-FB940R model available in the UK has been 'tuned' according to the requirements of the Brooklands Sound Project (named after Sony's UK audio HQ in Surrey), hence the 'UK Special Edition' badge found on the fascia. The UK model has different grade power supply capacitors, the power supply voltage has been changed and the open loop gain has been adjusted by further component change.As a result the UK edition has a higher output of 95W/channel as opposed to the 80W of the version found overseas.

Sony have given this amplifier a good range of facilities. Tone controls give a small amount of lift and cut at frequency extremes, acting subtly to alter tonal balance. There's a loudness button and even a disc stage for LP!

We set up the FB940R with the SCD-XB 940 SACD/CD player and initially tried it out with run-of themill 44.1kHz (sample rate) CD material in the shape of the Foo Fighter's 'There is Nothing Left To Lose' album. The amplifier gave a rumbustuous reading of this powerful and tight recording. Drums were fast and detailed and the bass, whilst not quite as refined as you'd find in something twice the price, was none the less deep and well-focussed, albeit with a bit of colour. This slight colour in the bass actually adds a little bit of warmth to the overall sound, which although not strictly 'purist' in hi-fi sound, is quite pleasant!

The FB940R has commendable sound staging which gleans the best from well-mixed recordings such as this, creating depth and space in the listening environment Dave Grohl's vocals, for example, were perfectly placed. It's by no means a subtle and analytical sound of the sort expected from high-end equipment, but it can deliver the goods with power and speed.

Turning our attention to SACD, Hue And Cry's latest opus was inserted into the XB940 and here the amp showed its audiophile mettle with a more sophisticated sound than heard with CD. OK, so SACD is bound to sound superior anyway, but it was given extra breadth and space by the FB940R as confirmed by an A/B demo with TAG McLaren's excellent 60i £500 integrated. Admittedly the differences are subtle - for example there was slightly more airiness, and sometimes sharpness, at the top end with the FB940R. The 'cleaner' sound of SACD held some sibilance which had been present with CD. But although the sound was still bright and forward its refinement and control balanced things out nicely.

Like the SACD players available, there's no point in buying the FB940R solely for SACD. You'd become a little fed up with the limited number of recordings available. If you like a bright fast but powerful sound, albeit one without high-end sublety, the FB940R has plenty else to offer, including the ability to play LP and, of course, normal CD. This wealth of facilities makes it a well featured product, one that can cope with any situation, at a keen price

SONY TA-FB904R UK EDITION £280 Sony UK Ltd. The Heights Brooklands Weybridge Surrey KT13 0XW Tel: 01932 816000

WORLDVERDKT

Measured Renormance see page 111 For high performance sound you don't need as much space as you think.