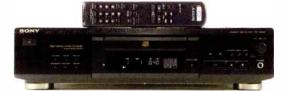

#### review I

With the launch of Sony's mid priced SCD-XB940 SACD/CD player in their QS range comes

two matching amps. Simon Pope integrates well with the TA-FB940R 'UK Special Edition'.

igh resolution audio formats such as SACD and DVD-A contain high frequency musical information out to 100kHz. Compare this to CD's brick-wall limit of 21kHz and you can see that these new formats test power amplifiers and tweeters to the full. As most amplifiers reach 50kHz or so, they won't fully reproduce all information from either SACD or DVD-A. Sony have solved this problem with the launch of the TA-FB940R and TA-FB740R stereo integrated amps.

The TA-FB940R model available in the UK has been 'tuned' according to the requirements of the Brooklands Sound Project (named after Sony's UK audio HQ in Surrey), hence the 'UK Special Edition' badge found on the fascia. The UK model has different grade power supply capacitors, the power supply voltage has been changed and the open loop gain has been adjusted by further component change.As a result the UK edition has a higher output of 95W/channel as opposed to the 80W of the version found overseas.

Sony have given this amplifier a good range of facilities. Tone controls give a small amount of lift and cut at frequency extremes, acting subtly to alter tonal balance. There's a loudness button and even a disc stage for LP!