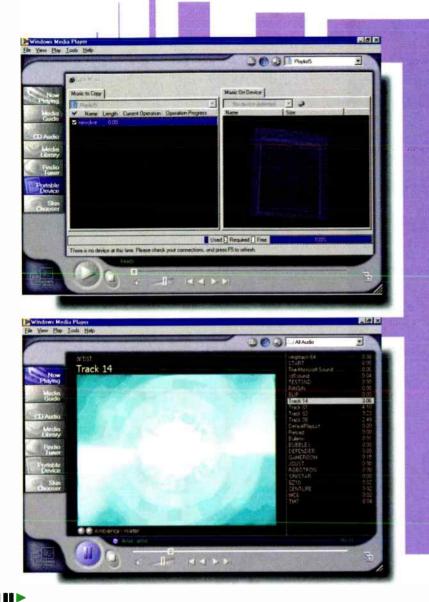

#### computer audio world

NEWS 51 The latest news and reviews from the world of computers and music.

MS Windows Media Player 52

David Price gives you the low-down on Microsoft's new Media Player in this in-depth feature.