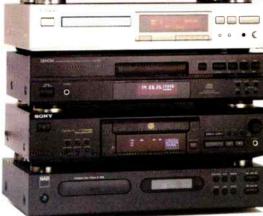

## CD'S SAVIOURS?

Hi-Fi World gathers together six of the latest budget CD players to assess their worth. Will the rapidly changing world of digital audio challenge their capabilities?

The stratospheric rise in sales of DVD-V players over the past year manufacturers are becoming loathe to launch yet another CD player that may not sell. This is especially the case in the 'mid price' £300-500 market. People looking for players here are often young, high-disposable-income gadget freaks that want to buy the latest technology. Since DVD will play CD, the market for dedicated CD players is fast disappearing.

There will always be those who want better audio quality than that

available from cheaper DVD players and this is where manufacturers have turned their attentions. Presuming that the one area of likely continuing sales in CD players lies in the budget market, production at the cheaper end continues. Players at this level are affordable enough to act as a 'bridging' product until the market, currently in a state of turmoil due to the promise of recordable DVD formats, as well as DVD-Audio and SACD, sorts itself out, or until DVD players with required audio abilities become cheaper still. Budget CD spinners are also improving in sound quality. A model that will cost you, say, £150 today isn't sonically far off a £300 player of two years ago, making them exceptional value for money in the sound stakes.

Here we've gathered six of the best current players between £100-£200 and given them our usual tough and thorough review procedure. We'll tell you the best to buy for sound and facilities and whether, if music's your priority, they're a better purchase, for the time being at least, than a DVD machine.