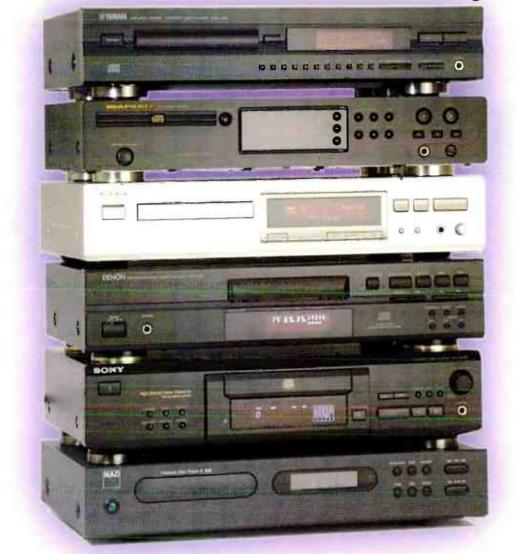

## CD'S SAVIOURS?

Hi-Fi World gathers together six of the latest budget CD players to assess their worth. Will the rapidly changing world of digital audio challenge their capabilities?

The stratospheric rise in sales of DVD-V players over the past year manufacturers are becoming loathe to launch yet another CD player that may not sell. This is especially the case in the 'mid price' £300-500 market. People looking for players here are often young, high-disposable-income gadget freaks that want to buy the latest technology. Since DVD will play CD, the market for dedicated CD players is fast disappearing.

There will always be those who want better audio quality than that

available from cheaper DVD players and this is where manufacturers have turned their attentions. Presuming that the one area of likely continuing sales in CD players lies in the budget market, production at the cheaper end continues. Players at this level are affordable enough to act as a 'bridging' product until the market, currently in a state of turmoil due to the promise of recordable DVD formats, as well as DVD-Audio and SACD, sorts itself out, or until DVD players with required audio abilities become cheaper still. Budget CD spinners are also improving in sound quality. A model that will cost you, say, £150 today isn't sonically far off a £300 player of two years ago, making them exceptional value for money in the sound stakes.

Here we've gathered six of the best current players between £100-£200 and given them our usual tough and thorough review procedure. We'll tell you the best to buy for sound and facilities and whether, if music's your priority, they're a better purchase, for the time being at least, than a DVD machine.