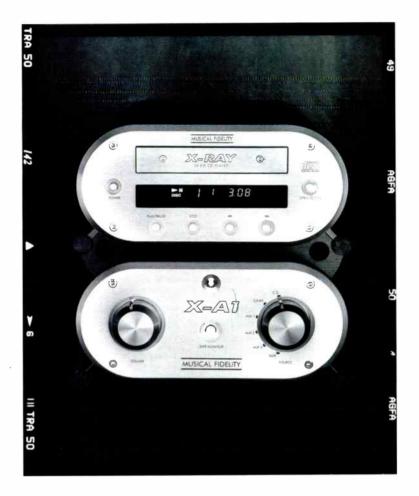

## why choose sevenoaks for compact disc?

As the main source component in most dedicated hi-fi systems, the quality of the CD Player is vital, as any musical information lost at this stage cannot be retreived later. **Sevenoaks** Sound & Vision have chosen models from all the leading manufacturers which, in our opinion, provide the very best performance, reliability and value for money. All CD players are sold with a minimum two year warranty, with extended warranties available, for peace of mind.

#### selected cd players

| Arcam FMJ CD23              | £1099.95              |
|-----------------------------|-----------------------|
| Marantz CD6000 Ki Signature | £499.95               |
| Marantz CD17 Ki Signature   | £1099.95              |
| Musical Fidelity X-Ray      | £799.95               |
| Musical Fidelity A3         | £79 <mark>9.95</mark> |
| Rotel RCD951                | £374.95               |
| Roksan Kandy KC1            | £47 <mark>4.95</mark> |
| Roksan Caspian              | £89 <mark>4.95</mark> |

When purchased together with the X-A2 Amplifier

#### also available at selected outlets

New Cyrus CD7, Naim CD5, Linn Genki and Meridian 506 & 508 24-Bit.

Mail Order not available on Arcam and Marantz Products

Please Note: Advertisement valid until at least 21st September 2000. E&OE