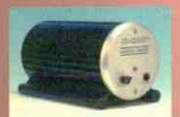

#### review I

NAD's 'audiophile' T550 DVD player threatens to put its CD playing brethren to bed. Noel Keywood listens in.

ord has it that DVD is taking over, but the audio quality of most players is pretty mediocre. With a reputation for sensibly priced, serious audio NAD are well positioned to step into the DVD market with the promise of serious hi-fi quality from a sensibly priced player. Enter their new T550, price £499.00, reviewed here - a machine that plays DVD video discs, Video CDs and audio CDs.

The DVD market is a bit of a tangle, so before going any further here's what the T550 can and cannot do. It will play audio CDs like a CD player, hooking into the hi-fi in an identical manner. It should also play 24-bit/96kHz digital 'sound track audio', where "audio quality exceeding that of CDs is possible" the handbook states. Unfortunately, our tests showed it did not output audio information above 20kHz, a problem that exists with some DVD players, so there's no point trying to play 24/96 discs (e.g. Chesky) because sound quality will not exceed that of CD, contrary to what the handbook says.

Don't confuse this 'sound track audio' with forthcoming DVD-Audio though, which has an even higher 192kHz sampling rate spec. Players meeting this specification are only just appearing in Japan, at a cost of thousands, and we are probably some time away from seeing commercial DVD Audio discs in UK shops. Current DVD players, including the T550, will not play these discs.

There's so much players like this will do though. NAD's new player has an on-board Dolby Digital AC-3 surround-sound decoder, so in addition to its stereo outputs, it has 5.1 channel sound (i.e. two front, two rear, centre and subwoofer audio outputs). It does not have on-board dts or MPEG decoders however, but is able to deliver a digital output to external decoders.

Against a similarly priced Sony DVP-S725D the T550 lacks quite a few facilities, notably an audio setup menu and a loudspeaker surroundsound set up menu. If you don't want a full cinema surround-sound setup the missing facilities are not crucial, and even if you do things like individual loudspeaker level settings can be adjusted in an external surroundsound amplifier. All the same, the T550 lacks the multitude of bells and whistles crammed into the Sony, including the very convenient jog wheel on fascia and remote control. The handbook claims settings are held when power is switched off but the player reverted to surround sound from two channel every time it was switched off.

The T550 is aimed at the less committed surround-sound user, but that's not to say the less fastidious. NAD have a lot to say about audio quality from this machine, a topic that would be a side issue with the Sony.

Here's what NAD have to say: "The NAD T550 employs separate power supply regulators for the digital, servo and analogue circuitry. The regulators for the analogue section are designed to provide very low noise and low impedance supplies. Apart from a "clean" supply, this measure also helps keeping RF contamination by the many, very high frequency sections inside a DVD player at bay."

Many DVD players use relatively mediocre multi-channel D/A converters for their audio sections. The NAD T550 uses a Burr-Brown PCM1600, a superior chip with true 24 bit resolution. Knowing the

#### *review*

SEAR AUDIO THE WORLD'S FIRST DRIEINAL 22 95/24 RECORDINASS

importance of D/A converters particularly in the context of 24bit/96kHz audio, but also for good old-fashioned 16bit/44.1kHz CD audio, the NAD engineers choose a separate D/A for the Left and Right channels. The Burr-Brown used here, the PCM1716, is a D/A converter that can be found in NAD components with true highend, High-Fidelity aspirations.

D/A converters aren't the only critical components when it comes to performance; the analogue sections of the T550 make use of OPA2134 op-amps for Left, Center and Right. These provide a clean, open and detailed sound in the NAD C540 CD player as well. In important places, close tolerance metal film resistors and selected capacitors have been used".

Perhaps it is a bit technical, but this does show NAD have put some effort and resources into the audio side of the T550. The question is, did their efforts pay off?

In a nutshell - yes. Connected into a TAG MacLaren 60i amplifier driving World Audio Design KLS-9s, representative of a conventional hi-fi system, it was interesting to pit the NAD against the Sony. Sony's player offers good quality audio, albeit a little incoherent against the NAD. Bass lines exist in broad outline from the Sony, as a good but subtly bland representation. Across the upper midrange though it has a glare that makes it sound detailed and insightful, these properties being a little at odds with each other. In contrast NAD's T550 delivers bass lines with power, fluidity and grip. The deep, walking bass on Angelique Kidjo's Fifa came through with no hint of weakness, nor any loss of expression.

Further up the audio band the T550 lacked the glare of the Sony, but offered lucidity and a convincing sense of balance. Whilst not holding a spotlight to the curious audio effects on Santana's Supernatural like the Sony, the T550 revealed them with superb insight. It has fine retrieval of detail and a fairly sweet nature, shown by the jangling strings of Steve Earle's guitar on You Belong to Me.

I hooked up to a Philips television using a SCART lead (Europe model only) and had no problem running DVD video discs are available with high resolution 24bit/96kHz audio - better quality than CD. Here's a Chesky disc from Vivante - see www.vivante.co.uk

films like The Matrix. Euro players also have S-Video and Composite video out. The display doesn't identify Dolby Digital recordings, which is a pity. The player will handle discs from all regions. It's a bit slow to read a disc and start, but this shouldn't be a bother in practice.

Does NAD's T550 deliver it's promise of better audio quality? It certainly does, from normal CDs. Capable of sounding detailed, cohesive and well balanced, CD sound quality reached a high standard. It's no bland CD player, and audio buffs will appreciate the bass grunt of this machine - something of a hall mark with NAD. Pity it will not play 24-bit/96kHz audio too, but these discs are rare. Dolby surroundsound is output and DVD video of course - quite a formidable list.

Although NAD's T550 lacks the bells and whistles of Japanese players it still has the formidable array of functions to be found with DVD. This player is a good choice for audio enthusiasts who intend to hook up a DVD to their hi-fi system in order to play CDs.