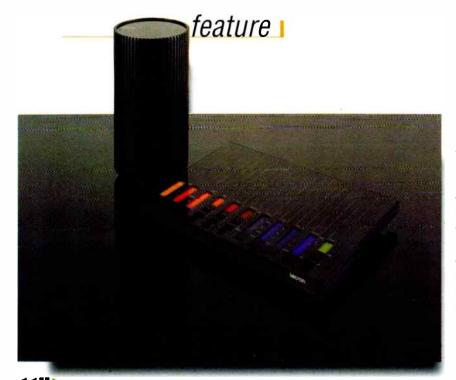

#### review I

NAD's 'audiophile' T550 DVD player threatens to put its CD playing brethren to bed. Noel Keywood listens in.

ord has it that DVD is taking over, but the audio quality of most players is pretty mediocre. With a reputation for sensibly priced, serious audio NAD are well positioned to step into the DVD market with the promise of serious hi-fi quality from a sensibly priced player. Enter their new T550, price £499.00, reviewed here - a machine that plays DVD video discs, Video CDs and audio CDs.

The DVD market is a bit of a tangle, so before going any further here's what the T550 can and cannot do. It will play audio CDs like a CD player, hooking into the hi-fi in an identical manner. It should also play 24-bit/96kHz digital 'sound track audio', where "audio quality exceeding that of CDs is possible" the handbook states. Unfortunately, our tests showed it did not output audio information above 20kHz, a problem that exists with some DVD players, so there's no point trying to play 24/96 discs (e.g. Chesky) because sound quality will not exceed that of CD, contrary to what the handbook says.

There's so much players like this will do though. NAD's new player has an on-board Dolby Digital AC-3 surround-sound decoder, so in addition to its stereo outputs, it has 5.1 channel sound (i.e. two front, two rear, centre and subwoofer audio outputs). It does not have on-board dts or MPEG decoders however, but is able to deliver a digital output to external decoders.

Does NAD's T550 deliver it's promise of better audio quality? It certainly does, from normal CDs. Capable of sounding detailed, cohesive and well balanced, CD sound quality reached a high standard. It's no bland CD player, and audio buffs will appreciate the bass grunt of this machine - something of a hall mark with NAD. Pity it will not play 24-bit/96kHz audio too, but these discs are rare. Dolby surroundsound is output and DVD video of course - quite a formidable list.