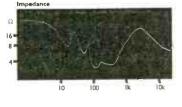

## its SUMA thing

Dali have a reputation for solidly built and fine sounding 'speakers. Simon Pope dons his editorial crown and gets a grip on their Royal Scepters.

e've encountered Dali's products a couple of times in the past, most recently in a round up of mid priced standmounts earlier in the year. Their Royal Menuets achieved distinction in the mldst of some stiff competition, showing a remarkable amount of mid and upper range detail with a solid and tuneful bass.

The hard-wired crossover is soldered by hand and eschews the use of printed circuit boards. Each component is bonded to the board in a bid to reduce resonance. These components are selected for their neutrality and the chokes are wound by Dali in-house. Further care has been taken to present a linear impedance to the amplifier, including small phase angles to minimise amp distortion. This, claim Dali, makes the Scepters ideally suited to Class A or valve designs.

#### 

Excellent little speakers with a controlled, smooth and neutral sound. Great finish too.

> Measured Performance see page 111

World Radio History

HI-FI WORLD OCTOBER 2000