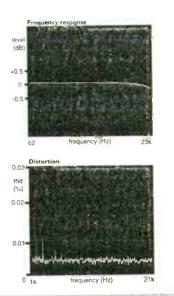

#### review I

NAD's 'audiophile' T550 DVD player threatens to put its CD playing brethren to bed. Noel Keywood listens in.

ord has it that DVD is taking over, but the audio quality of most players is pretty mediocre. With a reputation for sensibly priced, serious audio NAD are well positioned to step into the DVD market with the promise of serious hi-fi quality from a sensibly priced player. Enter their new T550, price £499.00, reviewed here - a machine that plays DVD video discs, Video CDs and audio CDs.

The DVD market is a bit of a tangle, so before going any further here's what the T550 can and cannot do. It will play audio CDs like a CD player, hooking into the hi-fi in an identical manner. It should also play 24-bit/96kHz digital 'sound track audio', where "audio quality exceeding that of CDs is possible" the handbook states. Unfortunately, our tests showed it did not output audio information above 20kHz, a problem that exists with some DVD players, so there's no point trying to play 24/96 discs (e.g. Chesky) because sound quality will not exceed that of CD, contrary to what the handbook says.

Does NAD's T550 deliver it's promise of better audio quality? It certainly does, from normal CDs. Capable of sounding detailed, cohesive and well balanced, CD sound quality reached a high standard. It's no bland CD player, and audio buffs will appreciate the bass grunt of this machine - something of a hall mark with NAD. Pity it will not play 24-bit/96kHz audio too, but these discs are rare. Dolby surroundsound is output and DVD video of course - quite a formidable list.

HI-FI WORLD OCTOBER 2000

roin CD and plays MD video well.

sound qual

VORLDVERCIC

.....

24bit/96kHz audio wąs disappointing. Mateureo Performanos per