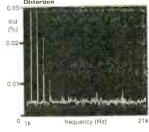

|      |             |
| Separation         | left | right       |
| kHz                | 116  | 118         |
| 20kHz              | 89   | 89          |
|                    |      |             |
| Noise              |      | -103dB      |
| with emphasis      |      | -103dB      |
|                    |      |             |
| Dynamic range      |      | i I OdB     |
| Output             |      | 2.14V       |

| Sensitivity        | 130mV       |
|--------------------|-------------|
| dc offset          | 1/1.8mV     |
| Disc               |             |
| Frequency response | 13Hz-120kHz |
| Separation         | 90dB        |
| Noise              | -84dB       |
| Distortion         | 0.018%      |
| Sensitivity        | 3mV         |
| Overload           | 150mV       |









301/401/124 PLINTHS (lets the Garrards inherent quality show through) HiFi World, Oct 98 Tinths @ only £199 unfinished or £299 finished(veneered) Awarded 4 Globes October 98 (HIFI WORLD) Choice of veneers available. Extra for special finishes

WANTED VINTAGE & MODERN HIFI FOPT. Tel/Fax 0116 2835821 or 0802 213740 (Mobile). *Callers by appt only*. Opening times 10.00am-6.00pm Mon-Friday. 10.00am-2.00pm Saturday. Classique House, 61 Aylestone Drive, Aylestone, Leicester, LE2 8QE

### Cable Talk Interconnects & Speaker Cables 1994 Best Speaker Cable Best Interconnect & Highly 1995 Recommended Speaker Cable Best Interconnect & 1996 Best Speaker Cable Best Speaker Cable & 1997 Highly Recommended Interconnect

### **Doesn't Your System Deserve The Best?**

Interconnects Speaker Cables

FOR F