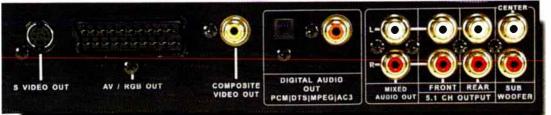

There's so much players like this will do though. NAD's new player has an on-board Dolby Digital AC-3 surround-sound decoder, so in addition to its stereo outputs, it has 5.1 channel sound (i.e. two front, two rear, centre and subwoofer audio outputs). It does not have on-board dts or MPEG decoders however, but is able to deliver a digital output to external decoders.

Against a similarly priced Sony DVP-S725D the T550 lacks quite a few facilities, notably an audio setup menu and a loudspeaker surroundsound set up menu. If you don't want a full cinema surround-sound setup the missing facilities are not crucial, and even if you do things like individual loudspeaker level settings can be adjusted in an external surroundsound amplifier. All the same, the T550 lacks the multitude of bells and whistles crammed into the Sony, including the very convenient jog wheel on fascia and remote control. The handbook claims settings are held when power is switched off but the player reverted to surround sound from two channel every time it was switched off.