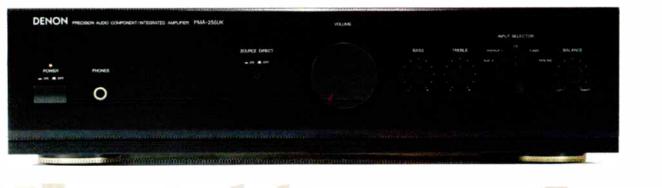

#### Denon PMA-255UK 42

This new budget integrated replaces the popular PMA-250. Richard White listens in. Will it perform as well as its predecessor?