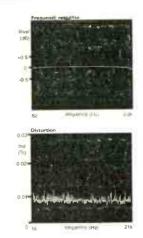

Does NAD's T550 deliver it's promise of better audio quality? It certainly does, from normal CDs. Capable of sounding detailed, cohesive and well balanced, CD sound quality reached a high standard. It's no bland CD player, and audio buffs will appreciate the bass grunt of this machine - something of a hall mark with NAD. Pity it will not play 24-bit/96kHz audio too, but these discs are rare. Dolby surroundsound is output and DVD video of course - quite a formidable list.

HI-FI WORLD OCTOBER 2000

roin CD and plays MD video well.

sound qual

VORLDVERCIC

.....

24bit/96kHz audio wąs disappointing. Mateureo Performanos per