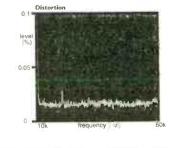

HI-FI WORLD OCTOBER 2000

roin CD and plays MD video well.

sound qual

VORLDVERCIC

.....

24bit/96kHz audio wąs disappointing. Mateureo Performanos per