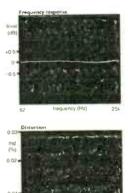

#### review I

With the launch of Sony's mid priced SCD-XB940 SACD/CD player in their QS range comes

two matching amps. Simon Pope integrates well with the TA-FB940R 'UK Special Edition'.

igh resolution audio formats such as SACD and DVD-A contain high frequency musical information out to 100kHz. Compare this to CD's brick-wall limit of 21kHz and you can see that these new formats test power amplifiers and tweeters to the full. As most amplifiers reach 50kHz or so, they won't fully reproduce all information from either SACD or DVD-A. Sony have solved this problem with the launch of the TA-FB940R and TA-FB740R stereo integrated amps.

Turning our attention to SACD, Hue And Cry's latest opus was inserted into the XB940 and here the amp showed its audiophile mettle with a more sophisticated sound than heard with CD. OK, so SACD is bound to sound superior anyway, but it was given extra breadth and space by the FB940R as confirmed by an A/B demo with TAG McLaren's excellent 60i £500 integrated. Admittedly the differences are subtle - for example there was slightly more airiness, and sometimes sharpness, at the top end with the FB940R. The 'cleaner' sound of SACD held some sibilance which had been present with CD. But although the sound was still bright and forward its refinement and control balanced things out nicely.

SONY TA-FB904R UK EDITION £280 Sony UK Ltd. The Heights Brooklands Weybridge Surrey KT13 0XW Tel: 01932 816000

WORLDVERDKT

Measured Renormance see page 111 For high performance sound you don't need as much space as you think.