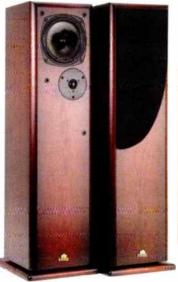

## its SUMA thing

Dali have a reputation for solidly built and fine sounding 'speakers. Simon Pope dons his editorial crown and gets a grip on their Royal Scepters.

e've encountered Dali's products a couple of times in the past, most recently in a round up of mid priced standmounts earlier in the year. Their Royal Menuets achieved distinction in the mldst of some stiff competition, showing a remarkable amount of mid and upper range detail with a solid and tuneful bass.

The Royal Scepters represent the next step up from the Menuets, priced at £650. Although still only the size of your average budget bookshelf, the dimensions are larger than the Menuets to accommodate the larger (120mm) bass/mid drive unit.

First indication that the Scepters are no run of the mill boxes is shown in the exquisite finish. The 22mm MDF enclosure is veneered in a luxurious cherry veneer, apparently polished and buffed by hand prior to the final lacquer being applied. Add to this the fact that they weigh a lot for their size and you could easily mistake them for a solid hardwood construction. Our review pair were light veneer, a darker 'Rouge' finish being also available.