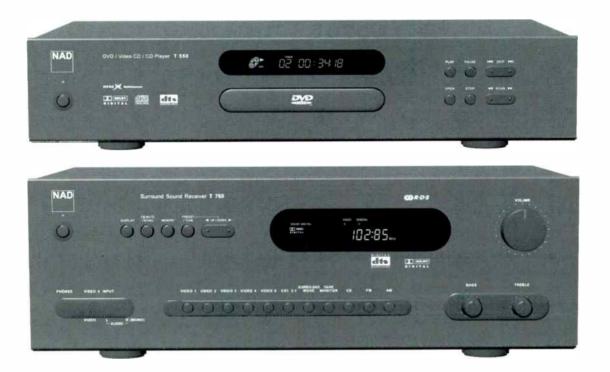

#### review I

NAD's 'audiophile' T550 DVD player threatens to put its CD playing brethren to bed. Noel Keywood listens in.

ord has it that DVD is taking over, but the audio quality of most players is pretty mediocre. With a reputation for sensibly priced, serious audio NAD are well positioned to step into the DVD market with the promise of serious hi-fi quality from a sensibly priced player. Enter their new T550, price £499.00, reviewed here - a machine that plays DVD video discs, Video CDs and audio CDs.

The DVD market is a bit of a tangle, so before going any further here's what the T550 can and cannot do. It will play audio CDs like a CD player, hooking into the hi-fi in an identical manner. It should also play 24-bit/96kHz digital 'sound track audio', where "audio quality exceeding that of CDs is possible" the handbook states. Unfortunately, our tests showed it did not output audio information above 20kHz, a problem that exists with some DVD players, so there's no point trying to play 24/96 discs (e.g. Chesky) because sound quality will not exceed that of CD, contrary to what the handbook says.

There's so much players like this will do though. NAD's new player has an on-board Dolby Digital AC-3 surround-sound decoder, so in addition to its stereo outputs, it has 5.1 channel sound (i.e. two front, two rear, centre and subwoofer audio outputs). It does not have on-board dts or MPEG decoders however, but is able to deliver a digital output to external decoders.

Does NAD's T550 deliver it's promise of better audio quality? It certainly does, from normal CDs. Capable of sounding detailed, cohesive and well balanced, CD sound quality reached a high standard. It's no bland CD player, and audio buffs will appreciate the bass grunt of this machine - something of a hall mark with NAD. Pity it will not play 24-bit/96kHz audio too, but these discs are rare. Dolby surroundsound is output and DVD video of course - quite a formidable list.