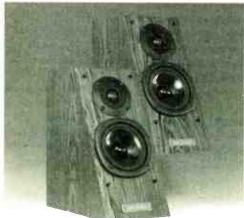

## its SUMA thing

Dali have a reputation for solidly built and fine sounding 'speakers. Simon Pope dons his editorial crown and gets a grip on their Royal Scepters.

e've encountered Dali's products a couple of times in the past, most recently in a round up of mid priced standmounts earlier in the year. Their Royal Menuets achieved distinction in the mldst of some stiff competition, showing a remarkable amount of mid and upper range detail with a solid and tuneful bass.

The Royal Scepters represent the next step up from the Menuets, priced at £650. Although still only the size of your average budget bookshelf, the dimensions are larger than the Menuets to accommodate the larger (120mm) bass/mid drive unit.

First indication that the Scepters are no run of the mill boxes is shown in the exquisite finish. The 22mm MDF enclosure is veneered in a luxurious cherry veneer, apparently polished and buffed by hand prior to the final lacquer being applied. Add to this the fact that they weigh a lot for their size and you could easily mistake them for a solid hardwood construction. Our review pair were light veneer, a darker 'Rouge' finish being also available.

The 130mm paper coated bass/mid driver (of light construction to ensure a fast response) is held in an aluminum chassis and uses the same 'Low Loss' system as used in the Menuet. This is the result of a combination of special suspension and the 'focussed magnet field'. A tuned bass reflex port is housed in the rear of the cabinet, as well as two sets of binding posts for bi-wiring. A ferrofluid-cooled, coated silk dome tweeter completes the appointments.

#### Dali Royal Scepter

Lenbrook UK Ltd. 15 Faraday Rd. Aylesbury Bucks HP19 3RY Tel: 0700 00 28346

£649.95

#### 

Excellent little speakers with a controlled, smooth and neutral sound. Great finish too.

> Measured Performance see page 111

World Radio History

HI-FI WORLD OCTOBER 2000