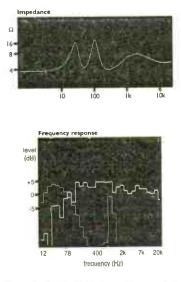

#### review I

NAD's 'audiophile' T550 DVD player threatens to put its CD playing brethren to bed. Noel Keywood listens in.

ord has it that DVD is taking over, but the audio quality of most players is pretty mediocre. With a reputation for sensibly priced, serious audio NAD are well positioned to step into the DVD market with the promise of serious hi-fi quality from a sensibly priced player. Enter their new T550, price £499.00, reviewed here - a machine that plays DVD video discs, Video CDs and audio CDs.

The DVD market is a bit of a tangle, so before going any further here's what the T550 can and cannot do. It will play audio CDs like a CD player, hooking into the hi-fi in an identical manner. It should also play 24-bit/96kHz digital 'sound track audio', where "audio quality exceeding that of CDs is possible" the handbook states. Unfortunately, our tests showed it did not output audio information above 20kHz, a problem that exists with some DVD players, so there's no point trying to play 24/96 discs (e.g. Chesky) because sound quality will not exceed that of CD, contrary to what the handbook says.

Does NAD's T550 deliver it's promise of better audio quality? It certainly does, from normal CDs. Capable of sounding detailed, cohesive and well balanced, CD sound quality reached a high standard. It's no bland CD player, and audio buffs will appreciate the bass grunt of this machine - something of a hall mark with NAD. Pity it will not play 24-bit/96kHz audio too, but these discs are rare. Dolby surroundsound is output and DVD video of course - quite a formidable list.

HI-FI WORLD OCTOBER 2000

roin CD and plays MD video well.

sound qual

VORLDVERCIC

.....

24bit/96kHz audio wąs disappointing. Mateureo Performanos per