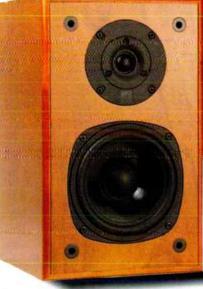

## its SUMA thing

Dali have a reputation for solidly built and fine sounding 'speakers. Simon Pope dons his editorial crown and gets a grip on their Royal Scepters.

e've encountered Dali's products a couple of times in the past, most recently in a round up of mid priced standmounts earlier in the year. Their Royal Menuets achieved distinction in the mldst of some stiff competition, showing a remarkable amount of mid and upper range detail with a solid and tuneful bass.

The Royal Scepters represent the next step up from the Menuets, priced at £650. Although still only the size of your average budget bookshelf, the dimensions are larger than the Menuets to accommodate the larger (120mm) bass/mid drive unit.

First indication that the Scepters are no run of the mill boxes is shown in the exquisite finish. The 22mm MDF enclosure is veneered in a luxurious cherry veneer, apparently polished and buffed by hand prior to the final lacquer being applied. Add to this the fact that they weigh a lot for their size and you could easily mistake them for a solid hardwood construction. Our review pair were light veneer, a darker 'Rouge' finish being also available.

The 130mm paper coated bass/mid driver (of light construction to ensure a fast response) is held in an aluminum chassis and uses the same 'Low Loss' system as used in the Menuet. This is the result of a combination of special suspension and the 'focussed magnet field'. A tuned bass reflex port is housed in the rear of the cabinet, as well as two sets of binding posts for bi-wiring. A ferrofluid-cooled, coated silk dome tweeter completes the appointments.