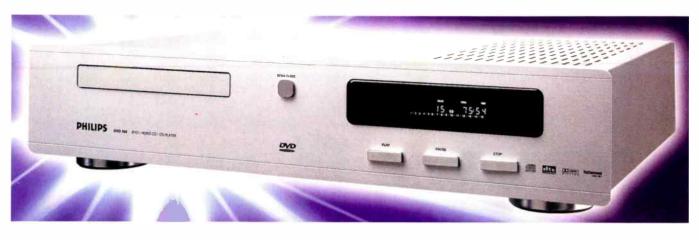

#### review I

NAD's 'audiophile' T550 DVD player threatens to put its CD playing brethren to bed. Noel Keywood listens in.

ord has it that DVD is taking over, but the audio quality of most players is pretty mediocre. With a reputation for sensibly priced, serious audio NAD are well positioned to step into the DVD market with the promise of serious hi-fi quality from a sensibly priced player. Enter their new T550, price £499.00, reviewed here - a machine that plays DVD video discs, Video CDs and audio CDs.

The DVD market is a bit of a tangle, so before going any further here's what the T550 can and cannot do. It will play audio CDs like a CD player, hooking into the hi-fi in an identical manner. It should also play 24-bit/96kHz digital 'sound track audio', where "audio quality exceeding that of CDs is possible" the handbook states. Unfortunately, our tests showed it did not output audio information above 20kHz, a problem that exists with some DVD players, so there's no point trying to play 24/96 discs (e.g. Chesky) because sound quality will not exceed that of CD, contrary to what the handbook says.

There's so much players like this will do though. NAD's new player has an on-board Dolby Digital AC-3 surround-sound decoder, so in addition to its stereo outputs, it has 5.1 channel sound (i.e. two front, two rear, centre and subwoofer audio outputs). It does not have on-board dts or MPEG decoders however, but is able to deliver a digital output to external decoders.

Against a similarly priced Sony DVP-S725D the T550 lacks quite a few facilities, notably an audio setup menu and a loudspeaker surroundsound set up menu. If you don't want a full cinema surround-sound setup the missing facilities are not crucial, and even if you do things like individual loudspeaker level settings can be adjusted in an external surroundsound amplifier. All the same, the T550 lacks the multitude of bells and whistles crammed into the Sony, including the very convenient jog wheel on fascia and remote control. The handbook claims settings are held when power is switched off but the player reverted to surround sound from two channel every time it was switched off.