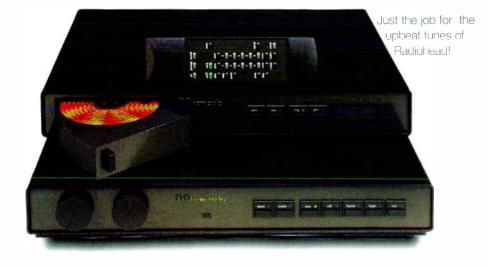

#### review I

NAD's 'audiophile' T550 DVD player threatens to put its CD playing brethren to bed. Noel Keywood listens in.

ord has it that DVD is taking over, but the audio quality of most players is pretty mediocre. With a reputation for sensibly priced, serious audio NAD are well positioned to step into the DVD market with the promise of serious hi-fi quality from a sensibly priced player. Enter their new T550, price £499.00, reviewed here - a machine that plays DVD video discs, Video CDs and audio CDs.

The DVD market is a bit of a tangle, so before going any further here's what the T550 can and cannot do. It will play audio CDs like a CD player, hooking into the hi-fi in an identical manner. It should also play 24-bit/96kHz digital 'sound track audio', where "audio quality exceeding that of CDs is possible" the handbook states. Unfortunately, our tests showed it did not output audio information above 20kHz, a problem that exists with some DVD players, so there's no point trying to play 24/96 discs (e.g. Chesky) because sound quality will not exceed that of CD, contrary to what the handbook says.

Perhaps it is a bit technical, but this does show NAD have put some effort and resources into the audio side of the T550. The question is, did their efforts pay off?

In a nutshell - yes. Connected into a TAG MacLaren 60i amplifier driving World Audio Design KLS-9s, representative of a conventional hi-fi system, it was interesting to pit the NAD against the Sony. Sony's player offers good quality audio, albeit a little incoherent against the NAD. Bass lines exist in broad outline from the Sony, as a good but subtly bland representation. Across the upper midrange though it has a glare that makes it sound detailed and insightful, these properties being a little at odds with each other. In contrast NAD's T550 delivers bass lines with power, fluidity and grip. The deep, walking bass on Angelique Kidjo's Fifa came through with no hint of weakness, nor any loss of expression.

Further up the audio band the T550 lacked the glare of the Sony, but offered lucidity and a convincing sense of balance. Whilst not holding a spotlight to the curious audio effects on Santana's Supernatural like the Sony, the T550 revealed them with superb insight. It has fine retrieval of detail and a fairly sweet nature, shown by the jangling strings of Steve Earle's guitar on You Belong to Me.

Does NAD's T550 deliver it's promise of better audio quality? It certainly does, from normal CDs. Capable of sounding detailed, cohesive and well balanced, CD sound quality reached a high standard. It's no bland CD player, and audio buffs will appreciate the bass grunt of this machine - something of a hall mark with NAD. Pity it will not play 24-bit/96kHz audio too, but these discs are rare. Dolby surroundsound is output and DVD video of course - quite a formidable list.