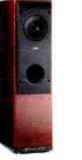

#### loudspeakers

Castle Severn 2 SE 43

Richard White is king of the Castle yet again as he encounters the latest floorstander in the Classic Range. Dali Royal Scepter 23

The stylish Royal Scepter is the new bigger brother of the Menuet, a Hi-Fi World favourite.Will we be equally impressed? Simon Pope reveals all.

## its SUMA thing

Dali have a reputation for solidly built and fine sounding 'speakers. Simon Pope dons his editorial crown and gets a grip on their Royal Scepters.

e've encountered Dali's products a couple of times in the past, most recently in a round up of mid priced standmounts earlier in the year. Their Royal Menuets achieved distinction in the mldst of some stiff competition, showing a remarkable amount of mid and upper range detail with a solid and tuneful bass.

The Royal Scepters represent the next step up from the Menuets, priced at £650. Although still only the size of your average budget bookshelf, the dimensions are larger than the Menuets to accommodate the larger (120mm) bass/mid drive unit.

First indication that the Scepters are no run of the mill boxes is shown in the exquisite finish. The 22mm MDF enclosure is veneered in a luxurious cherry veneer, apparently polished and buffed by hand prior to the final lacquer being applied. Add to this the fact that they weigh a lot for their size and you could easily mistake them for a solid hardwood construction. Our review pair were light veneer, a darker 'Rouge' finish being also available.

The 130mm paper coated bass/mid driver (of light construction to ensure a fast response) is held in an aluminum chassis and uses the same 'Low Loss' system as used in the Menuet. This is the result of a combination of special suspension and the 'focussed magnet field'. A tuned bass reflex port is housed in the rear of the cabinet, as well as two sets of binding posts for bi-wiring. A ferrofluid-cooled, coated silk dome tweeter completes the appointments.

The hard-wired crossover is soldered by hand and eschews the use of printed circuit boards. Each component is bonded to the board in a bid to reduce resonance. These components are selected for their neutrality and the chokes are wound by Dali in-house. Further care has been taken to present a linear impedance to the amplifier, including small phase angles to minimise amp distortion. This, claim Dali, makes the Scepters ideally suited to Class A or valve designs.