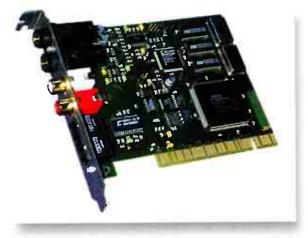

#### MARIAN MARC2/ **USB-ONF**

A full blown 24bit, 96kHz PC soundcard for peanuts, plus the world's most useful PC audio gadget for notebook pilots...