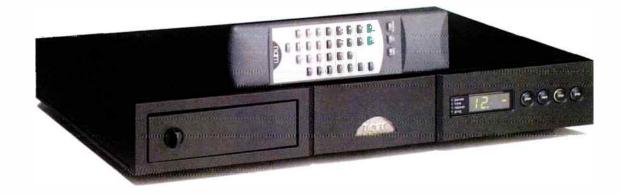

World Radio History

As soon as you spin a disc, you'll hear that Naim's CD5 is a Compact Disc player at the height of its powers, says David Price.

egardless of fad or fashion, Naim has ploughed its own furrow for over twenty five years. If buyers, dealers and reviewers want to come on board that's fine, but the company has never once pandered to the hi-fi business's whimsical ways.

The Naim sound holds that rhythmic and dynamic accuracy is paramount, and all else is secondary. It's something they once shared with Linn. Of the two, Naim has been its stronger proponent. As well as making audio equipment, Naim has become something of a hi-fi paradigm. In the same way most motorists know the difference between, say, a Volvo and a BMW driver, so audiophiles talk in terms of 'Naim owners'. A cliche maybe, but I challenge you to go into someone's house, notice a brace of NAP135s, and not know how they like their music!

Naim styling always struck me as something of a missed opportunity. It wasn't as if the company was skimping on the looks to invest money elsewhere - because the build of the higher end stuff (such as the CDX I reviewed last year) is supreme. It's just that the company seemed either unconcerned or even wary of 'styling' its products lest

PAGE 26

people start buying them because they looked nice - perish the thought!

Well, the advent of the NAP500 was obviously an important moment. Not only did it represent a nod to the high end, but also introduced a new aesthetic template which Naim's lesser models have gone on to adopt. The entry level '5' range - as someone once said - wears it well. My first encounter with the sculpted contours of the fascia, divided into three clearly delineated regions, was courtesy of the NAIT 5 - and what a happy occasion that was. With its diecast Zinc and aluminium

(58.4x432x301mm) casework, and tactile, backlit control buttons. The CD5 is no less impressive to look at and touch.

The quality continues inside. Naim has paid great attention to the stability of the RF signals read by the laser, resulting in a suspended transport and low mass magnetic puck clamping system. Paths between critical components are said to be as short as possible, and meticulous attention has been paid to earthing and mains issues.