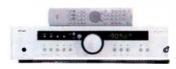

MYRYAD

Mechani

Dominic Todd listens to Sony's latest CD player for the UK market. Will it see of the £200 competition?

et's get the bad news out of the way with first. Unlike it's big brother, the 940, the new Sony CDP-XB740E is not a Super Audio Compact Disc (SACD) player. Perhaps that's asking too much for a player costing £200 at this stage in its development. Neither does it feature Sony's intriguing fixed laser transport, whereby the disc passes over the laser rather than vice versa. However, Sony hasn't been idle in improving their QS range CD player. The removal of the headphone socket and associated PCB and level control should make for less interference inside the machine. Sony also claims an upgrading of capacitors, resistors, wiring and damping materials.A glimpse inside shows typically neat construction, although don't expect Marantz KI Signature quality components on the cheap, despite improvements. This is also Sony's cheapest machine to feature their 24bit variable coefficient digital filter allowing the user to subtlety adjust tone .characteristics. Key rivals include the

#### SONY CDP-XB740E £200

HI-FI WORLO APRIL 2001

Sony UK Ltd. The Heights Brooklands Weybridge Surrey KT13 0XW Tel: 01932 8160