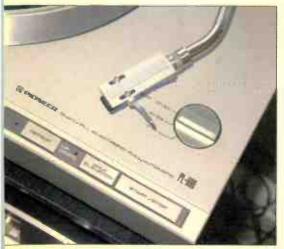

MYRYAD

Mechani

Dominic Todd listens to Sony's latest CD player for the UK market. Will it see of the £200 competition?

et's get the bad news out of the way with first. Unlike it's big brother, the 940, the new Sony CDP-XB740E is not a Super Audio Compact Disc (SACD) player. Perhaps that's asking too much for a player costing £200 at this stage in its development. Neither does it feature Sony's intriguing fixed laser transport, whereby the disc passes over the laser rather than vice versa. However, Sony hasn't been idle in improving their QS range CD player. The removal of the headphone socket and associated PCB and level control should make for less interference inside the machine. Sony also claims an upgrading of capacitors, resistors, wiring and damping materials.A glimpse inside shows typically neat construction, although don't expect Marantz KI Signature quality components on the cheap, despite improvements. This is also Sony's cheapest machine to feature their 24bit variable coefficient digital filter allowing the user to subtlety adjust tone .characteristics. Key rivals include the

Kenwood DPF-3030 (£180), NAD C520 (£170) and Cambridge D500 (£200).

The dynamic, but slightly bright 'Absent Minded Friends' by Moloko set the ball rolling. Immediately apparent was a strong taut bassline that successfully gave the track suitable bounce. Separation was good even through the more complex passages. Less impressive was a 'glassy' element to vocal reproduction, which spoiled otherwise fine projection. As I've found before with Sony products, changing the filter setting didn't have a profound effect upon the over all balance. Setting 2 emphasised the slightly harsh treble reproduction, whilst setting 3 simply appeared to veil the music. In short, I found the filter at its best left in the 'std' position.

Turning back the clock, my next choice of disc was Nina Simone's 'Why (the king of love is dead)'. As anyone familiar with the song will testify, it's an emotionally charged performance. Sadly though, the 740 failed to truly capture this. Technically, with regards to price, the piece was extremely well presented. The sound staging showed a fine lack of constraint with particularly fine height of sound apparent. 'Red Spaces' by Lobe (from the Swim Team label) suited the Sony to a far greater extent. The Ambient nature of the track allowed the 740 to excel at

what it's best at. The upper bass response was particularly strong, and whilst real bass weight was absent, I've yet to hear a CD player at anything like this price do better.

The brilliantly titled 'Lucille Has Messed Up My Mind', by the inimitable Frank Zappa provoked a mixed response. The track was transparently reproduced with fine percussion detail in particular. No complaints about the timing, either, with the strong upper bass driving the piece through with gusto. Less good, however, was the vocal performance. It was rather blandly portrayed, missing out on subtle nuances of voice.

I've no doubt that the Sony would give many years of faultless, consistent performance, yet musically it's something of a mixed bag. If your tastes are focused more toward the Classical or Dance genres, then there's much to recommend the 740. Fine timing, a spacious sound stage and good definition are the main attributes. However, for those who listen to a vocal based source of music, it's rather less convincing. By no means a bad machine then, but just make sure you get a listen to the opposition before taking the plunge.

#### SONY CDP-XB740E £200

HI-FI WORLO APRIL 2001

Sony UK Ltd. The Heights Brooklands Weybridge Surrey KT13 0XW Tel: 01932 8160

# World Verdict

A good player well worth audition but suits ambient instrumental music better than vocal.

Measured Performance see page 111