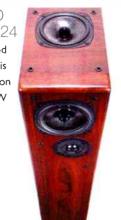

# HOWARD'S

Noel Keywood listens to Castle's latest 'speaker in the Classic series, a revamped version of an old friend.

he arrival of Castle's new Howards in the office was greeted with anticipation by me. The Howard is one of those long standing designs with a set of qualities I like. Each new iteration is not only a welcome chance to reacquaint myself with this entertaining floorstander, but also an opportunity to see just how Castle might have moved the game on. Castle are obviously happy with the design too, since it's now up to version three, full name Howard S3.

It was stimulus I needed to spend a few hours sorting out my much loved but slightly feared 300B valve amplifier, because the Howard is something of a 'perfect load' as far as amplifiers are concerned. As such it's a great match for a valve amplifier, but equally perfect for transistor amplifiers too - just one of its strengths. It will get the best from any amplifier and is one of the few loudspeakers currently available that can do so. The Howard might not look radical, but underneath its conventional exterior Castle have built a clever and advanced loudspeaker that in the past has delivered fine results. I looked forward to testing this new version.

At 992mm the Howard is tall. Luckily it is narrow at 210mm and not too deep either, at just 320mm. So it doesn't loom large in the room and consumes little real estate. Behind a small front grille lie just two drive units in a normal enough arrangement comprising bass/midrange and tweeter. But there's grille in the top panel too and here things get interesting. The top unit handles most of the audio range and fires up at the ceiling. Bouncing sound off the ceiling adds some height to the sound stage, making it seem more expansive and also more solid and plausible, I found. But that's not all. This upward firing unit also drives a long bass line that ports onto the floor, beneath the loudspeaker. This novel arrangement is responsible for the Howard's fine bass and excellent load characteristics.

In a nutshell then, the Howard is a high quality two-way, with augmented bass and stereo imaging. It might sound simple but there's a lot of special cabinetwork that you become aware of when unpacking: these 'speakers are heavy, weighing 25.5kgs (56lbs) apiece. Each cabinet has a large port in its bottom face that exhausts onto a plinth. The plinth must be screwed to the bottom of the loudspeaker, spacers holding the two apart by around 4mm to allow the port to 'see' the outside world. Large spikes can be screwed into the base to aid stability.

Two sets of shielded heavy duty terminals cater for bi-wiring. There are no links to allow the use of a single cable. The crossover networks use a couple of very large iron-cored inductors, high quality capacitors glued down and hard wiring. Castle solder all connections, even to the drive units. It's a high quality crossover, thankfully not so complex as to be riddled with components. The cabinets are beautifully finished, in keeping with the high overall standard of quality adopted for the Howard, since this is their flagship model in the Classic range.