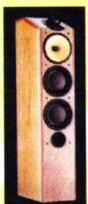

TRICHORd

Will Linn's new entry-level standmounting loudspeaker fend off the best of the rest? Simon Pope gives the Katan a blast.

irst came the Kan, then the Tukan, now it's the turn of the Katan to fly Linn's bookshelf loudspeaker flag. The Katan was launched with the Ninka, a large infinite baffle floorstander that recently impressed us with its bass depth and taut, fast sound. It also looked much better than the company's previous efforts. This also goes for the Katan. Gone is the 'square' appearance of the Tukan, and in its place is an attractive tapered cabinet with fixed metal grilles over the drivers - far better than the old granny's tights that had to be stretched over the Tukans with the aid of an elastic band!

The Katan is a two-way bass reflex design (unlike the closed cabinet Ninka) featuring a new dome tweeter with a neodymium magnet, plus a new polypropylene mid/bass unit with a strong die-cast chassis and dual field shaping magnets. The drivers are fully shielded to ensure placement next toa television for A/V applications. Like the Ninka a choice of reversible connection boards beneath the inputs link the terminals for either single or bi-wire passive and bi-amped active playback, where the inputs will link directly to the drive units and bypass the crossover.

Described as a bookshelf, wall mount or standmount 'speaker, I found the Katan worked best between four to eight inches from a rear wall. Another trait of the Katan I noticed, which our measurement confirmed, was that they need a bit of power to drive them. 4W valve amps are not the order of the day here, so I used Linn's own LK85 power amp and a 200W Meridian 557 power amp to glean the best from them. I would recommend a minimum of 60W per channel, otherwise you may find your amp gain set at 3 o' clock! These 'speakers perform best with punchy rock or pop such as Green Day's 'Dookie' or Blur's 'Best Of', both of which I played through Meridian's 206.24 CD player. What I heard was a fast and vibrant sound similar to the Ninka, but lacking the obvious bass depth of the floorstanders - although there's lower bass here than the Tukans could muster. The sound was also a tad thinner, in that vocals lacked a bit of warmth and guitars could sometimes sound edgy. What these 'speakers did exceptionally well was keep time and deliver the music with excellent staging and clarity. There's no woolly bass flab found in many other reflex designs here - even when close to a rear wall, there was very little boom, although there is some 'bloom'. Tracks like Blur's furious 'Song 2' sounded grippy and controlled, with a terse, visceral presence.

Moving to classical chamber music in the form of Borodin's string quartets on vinyl, the Katans showed a good sense of detail but phrasing wasn't absolutely the best, due to a little greyness present that drained acoustic instruments of their natural timbre. This didn't distract too much from the performance but it wasn't as accomplished a sound as the larger and slightly softer sounding Ninkas. Orchestral music like Stravinsky's Rite Of Spring , while exciting and forceful, suffered from a closed in sound that couldn't escape the boxes, despite being perfect in imaging and detail. But orchestral fullness in the recording (Boulez with the Cleveland

World Radio History

Orchestra on a DG CD) was lost

somewhere along the line.

Like many Linn products, the Katans are excellent rock 'speakers with oodles of punch and excitement. Used with at least 60W of power they'll sound fluid and controlled, giving life to anything you wish to chuck at them. Like previous Linn 'speakers, they don't quite give classical music their full attention but will still sound highly detailed, if not over-warm. Overall I'd say they're an improvement on the slightly thin sounding Tukan, and well worth a listen if this is the sort of 'speaker you're looking for.

EN

Linn Katan £600 (black) £635 (white, cherry and maple)

> Linn Products Ltd. Floors Rd., Waterfoot Glasgow G76 0EP Tel: 0141 307 7777 www.linn.co.uk

HI-FI WORLD APRIL 2001