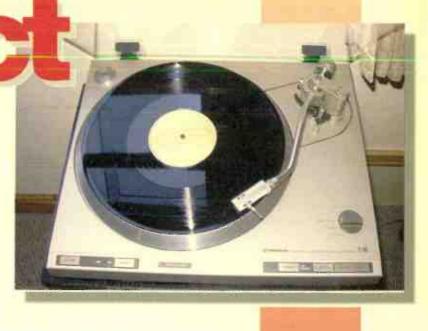

MYRYAD

Mechani

Dominic Todd listens to Sony's latest CD player for the UK market. Will it see of the £200 competition?

et's get the bad news out of the way with first. Unlike it's big brother, the 940, the new Sony CDP-XB740E is not a Super Audio Compact Disc (SACD) player. Perhaps that's asking too much for a player costing £200 at this stage in its development. Neither does it feature Sony's intriguing fixed laser transport, whereby the disc passes over the laser rather than vice versa. However, Sony hasn't been idle in improving their QS range CD player. The removal of the headphone socket and associated PCB and level control should make for less interference inside the machine. Sony also claims an upgrading of capacitors, resistors, wiring and damping materials.A glimpse inside shows typically neat construction, although don't expect Marantz KI Signature quality components on the cheap, despite improvements. This is also Sony's cheapest machine to feature their 24bit variable coefficient digital filter allowing the user to subtlety adjust tone .characteristics. Key rivals include the

Kenwood DPF-3030 (£180), NAD C520 (£170) and Cambridge D500 (£200).

The dynamic, but slightly bright 'Absent Minded Friends' by Moloko set the ball rolling. Immediately apparent was a strong taut bassline that successfully gave the track suitable bounce. Separation was good even through the more complex passages. Less impressive was a 'glassy' element to vocal reproduction, which spoiled otherwise fine projection. As I've found before with Sony products, changing the filter setting didn't have a profound effect upon the over all balance. Setting 2 emphasised the slightly harsh treble reproduction, whilst setting 3 simply appeared to veil the music. In short, I found the filter at its best left in the 'std' position.

Turning back the clock, my next choice of disc was Nina Simone's 'Why (the king of love is dead)'. As anyone familiar with the song will testify, it's an emotionally charged performance. Sadly though, the 740 failed to truly capture this. Technically, with regards to price, the piece was extremely well presented. The sound staging showed a fine lack of constraint with particularly fine height of sound apparent. 'Red Spaces' by Lobe (from the Swim Team label) suited the Sony to a far greater extent. The Ambient nature of the track allowed the 740 to excel at

what it's best at. The upper bass response was particularly strong, and whilst real bass weight was absent, I've yet to hear a CD player at anything like this price do better.

The brilliantly titled 'Lucille Has Messed Up My Mind', by the inimitable Frank Zappa provoked a mixed response. The track was transparently reproduced with fine percussion detail in particular. No complaints about the timing, either, with the strong upper bass driving the piece through with gusto. Less good, however, was the vocal performance. It was rather blandly portrayed, missing out on subtle nuances of voice.

I've no doubt that the Sony would give many years of faultless, consistent performance, yet musically it's something of a mixed bag. If your tastes are focused more toward the Classical or Dance genres, then there's much to recommend the 740. Fine timing, a spacious sound stage and good definition are the main attributes. However, for those who listen to a vocal based source of music, it's rather less convincing. By no means a bad machine then, but just make sure you get a listen to the opposition before taking the plunge.

#### SONY CDP-XB740E £200

HI-FI WORLO APRIL 2001

Sony UK Ltd. The Heights Brooklands Weybridge Surrey KT13 0XW Tel: 01932 8160

# World Verdict

A good player well worth audition but suits ambient instrumental music better than vocal.

Measured Performance see page 111