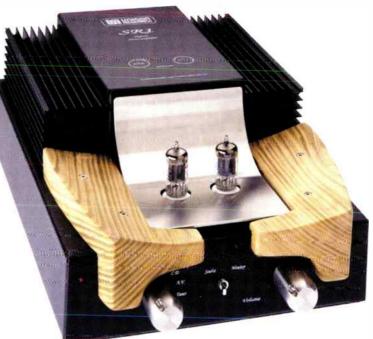

t's fair to say that '£6,000' and 'Sharp' rarely appear in the same sentence, especially when the former is attributed to a product from the latter. However, don't rush down to the optician just yet, as your eyeshaven't deceived you. This isn't Sharp's first venture into high end digital audio - that came with the launch of its first digital amplifier at £10,000 last year. It's still a slap around the chops to see Sharp venturing into the higher realms of digital engineering, though. The Japanese giant has already made a name for itself in the world of MiniDisc portables - which have been very well received thanks to

APRIL 2001 HI-FI WORLD

their excellent sound quality - but the high-end is a different ball park. They've entered it in form of the DX-SX1 SACD/CD player and SM-SX1 1-bit digital amplifier, and done it with an undeniable sense of style.

The styling of both amplifier and SACD player is a weird mix of edgy, hi-tech minimalist modernism combined with a nod to audiophile credibility. What first attracts the eye is that protruding lilac item from the front of the amp, that looks like it was designed for use on a rather large-lipped woman. It's actually a volume control, and one that will be used, as amazingly, there's no remote for the amplifier.

World Radio History

This, according to Sharp is apparently because any type of remote attributed to an amplifier in its native Japan is seen as a downgrade from true high-end status. Strange one this, as you'd imagine sound quality would be the true mettle of a high-end product, wouldn't you? This fetching lilac colour is spattered across both products and is actually quite appealing. Other stylish touches are the mirrored front panels, complete with easy to use metal buttons (with natty blue-lit surround on the amplifier to identify the input in operation).

Sharp DX-SX1 SACD/CD player £2,700 Sharp SM-SX1 1-bit amplifier £3,300

> Sharp Electronics UK Ltd. Sharp House Thorpe Rd Newton Heath Manchester M40 5BE Tel: 0161 205 2333