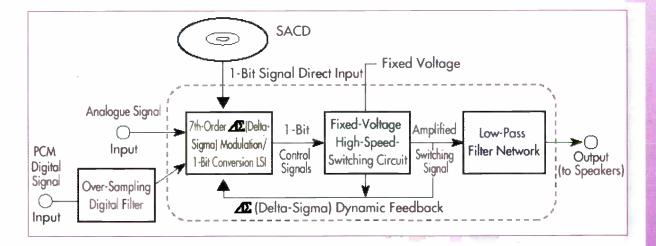

#### HOW SHARP'S DIGITAL 1-BIT AMP WORKS

Sharp's SM-SX1 uses the concept of the class-D operating system, but employs 1-bit signals to control switching of the fixed voltage power instead of the usual PWM signals of other digital designs (which have an analogue-like width on the time axis and are used to control the switching in ordinary class-D). A delta-sigma Dynamic Feedback circuit feedbacks fluctuations of voltage power to a 7th order deltasigma modulation LSI chip and corrects the 1-bit signal in real time. The amplifier creates the 1-bit signal faithful to the input data by sampling delta-sigma modulation.

As the diagram to the left shows, the control signal is fed from the LSI chip to a high speed switching circuit and results in the amplified switching signal being finally fed to a low pass filter network. This large filter converts the digital switching signal into an analogue signal and is fed out to the 'speakers. This process means there's no analogue amplification from the signal input right through to the 'speaker outputs.

Digital amps benefit from power efficiency due to their relatively simple ON/OFF switching operation. Incoming data in effect controls the DC power supply level, so box size is kept to a minimum but with maximum efficiency - both good selling points for many of today's consumers.