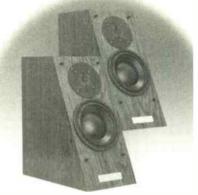

TRICHORd

Will Linn's new entry-level standmounting loudspeaker fend off the best of the rest? Simon Pope gives the Katan a blast.

irst came the Kan, then the Tukan, now it's the turn of the Katan to fly Linn's bookshelf loudspeaker flag. The Katan was launched with the Ninka, a large infinite baffle floorstander that recently impressed us with its bass depth and taut, fast sound. It also looked much better than the company's previous efforts. This also goes for the Katan. Gone is the 'square' appearance of the Tukan, and in its place is an attractive tapered cabinet with fixed metal grilles over the drivers - far better than the old granny's tights that had to be stretched over the Tukans with the aid of an elastic band!

The Katan is a two-way bass reflex design (unlike the closed cabinet Ninka) featuring a new dome tweeter with a neodymium magnet, plus a new polypropylene mid/bass unit with a strong die-cast chassis and dual field shaping magnets. The drivers are fully shielded to ensure placement next toa television for A/V applications. Like the Ninka a choice of reversible connection boards beneath the inputs link the terminals for either single or bi-wire passive and bi-amped active playback, where the inputs will link directly to the drive units and bypass the crossover.

Described as a bookshelf, wall mount or standmount 'speaker, I found the Katan worked best between four to eight inches from a rear wall. Another trait of the Katan I noticed, which our measurement confirmed, was that they need a bit of power to drive them. 4W valve amps are not the order of the day here, so I used Linn's own LK85 power amp and a 200W Meridian 557 power amp to glean the best from them. I would recommend a minimum of 60W per channel, otherwise you may find your amp gain set at 3 o' clock! These 'speakers perform best with punchy rock or pop such as Green Day's 'Dookie' or Blur's 'Best Of', both of which I played through Meridian's 206.24 CD player. What I heard was a fast and vibrant sound similar to the Ninka, but lacking the obvious bass depth of the floorstanders - although there's lower bass here than the Tukans could muster. The sound was also a tad thinner, in that vocals lacked a bit of warmth and guitars could sometimes sound edgy. What these 'speakers did exceptionally well was keep time and deliver the music with excellent staging and clarity. There's no woolly bass flab found in many other reflex designs here - even when close to a rear wall, there was very little boom, although there is some 'bloom'. Tracks like Blur's furious 'Song 2' sounded grippy and controlled, with a terse, visceral presence.

EN

Linn Katan £600 (black) £635 (white, cherry and maple)

> Linn Products Ltd. Floors Rd., Waterfoot Glasgow G76 0EP Tel: 0141 307 7777 www.linn.co.uk

HI-FI WORLD APRIL 2001