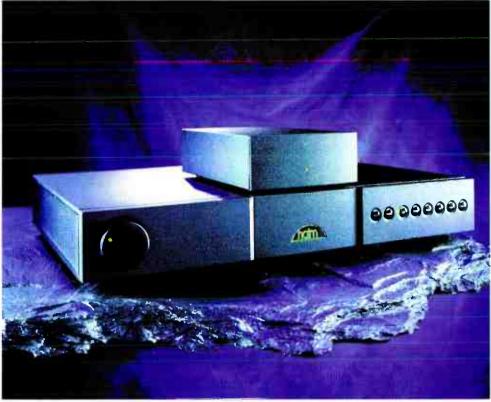

#### SHARP DX-SX1H SACD PLAYER AND SM-SX1H

1-BIT DIGITAL AMPLIFIER 10 This hot new combination from Sharp represents the latest cutting edge technology. Simon Pope and Noel Keywood listen in.

t's fair to say that '£6,000' and 'Sharp' rarely appear in the same sentence, especially when the former is attributed to a product from the latter. However, don't rush down to the optician just yet, as your eyeshaven't deceived you. This isn't Sharp's first venture into high end digital audio - that came with the launch of its first digital amplifier at £10,000 last year. It's still a slap around the chops to see Sharp venturing into the higher realms of digital engineering, though. The Japanese giant has already made a name for itself in the world of MiniDisc portables - which have been very well received thanks to

APRIL 2001 HI-FI WORLD

their excellent sound quality - but the high-end is a different ball park. They've entered it in form of the DX-SX1 SACD/CD player and SM-SX1 1-bit digital amplifier, and done it with an undeniable sense of style.

The styling of both amplifier and SACD player is a weird mix of edgy, hi-tech minimalist modernism combined with a nod to audiophile credibility. What first attracts the eye is that protruding lilac item from the front of the amp, that looks like it was designed for use on a rather large-lipped woman. It's actually a volume control, and one that will be used, as amazingly, there's no remote for the amplifier.

World Radio History

This, according to Sharp is apparently because any type of remote attributed to an amplifier in its native Japan is seen as a downgrade from true high-end status. Strange one this, as you'd imagine sound quality would be the true mettle of a high-end product, wouldn't you? This fetching lilac colour is spattered across both products and is actually quite appealing. Other stylish touches are the mirrored front panels, complete with easy to use metal buttons (with natty blue-lit surround on the amplifier to identify the input in operation).

However, it's round the back

where we find the true claim to fame of this combination. In what is a first in any domestic product, the SACD player can be linked to the amplifier via a 13 pin connector which transmits the SACD Bitstream data. This opens the door to a problem - namely piracy - a hot potato as far as new digital formats are concerned. To accommodate this, Sharp has designed the connector as bidirectional, so that the amplifier recognises the SACD data from the connection and vice versa (a sort of 'handshake') which results in a short delay whilst each reacquaint themselves which each other in SACD mode. The connector will only transmit SACD data information, so connection for CD playback has to be made via one of the bog-standard' digital inputs also found to the rear of the amp both optical and coaxial as well as a Toslink output. One pair of 'speaker terminals are present, and they're a bit of a nuisance, as 4mm plugs cannot be inserted into either the ends or the titchy 2mm hole found in the main screw shaft, so bare wire is the order of the day.