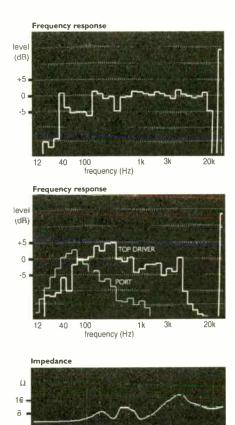

Described as a bookshelf, wall mount or standmount 'speaker, I found the Katan worked best between four to eight inches from a rear wall. Another trait of the Katan I noticed, which our measurement confirmed, was that they need a bit of power to drive them. 4W valve amps are not the order of the day here, so I used Linn's own LK85 power amp and a 200W Meridian 557 power amp to glean the best from them. I would recommend a minimum of 60W per channel, otherwise you may find your amp gain set at 3 o' clock! These 'speakers perform best with punchy rock or pop such as Green Day's 'Dookie' or Blur's 'Best Of', both of which I played through Meridian's 206.24 CD player. What I heard was a fast and vibrant sound similar to the Ninka, but lacking the obvious bass depth of the floorstanders - although there's lower bass here than the Tukans could muster. The sound was also a tad thinner, in that vocals lacked a bit of warmth and guitars could sometimes sound edgy. What these 'speakers did exceptionally well was keep time and deliver the music with excellent staging and clarity. There's no woolly bass flab found in many other reflex designs here - even when close to a rear wall, there was very little boom, although there is some 'bloom'. Tracks like Blur's furious 'Song 2' sounded grippy and controlled, with a terse, visceral presence.

World Radio History

Orchestra on a DG CD) was lost

somewhere along the line.

Like many Linn products, the Katans are excellent rock 'speakers with oodles of punch and excitement. Used with at least 60W of power they'll sound fluid and controlled, giving life to anything you wish to chuck at them. Like previous Linn 'speakers, they don't quite give classical music their full attention but will still sound highly detailed, if not over-warm. Overall I'd say they're an improvement on the slightly thin sounding Tukan, and well worth a listen if this is the sort of 'speaker you're looking for.

# World Verdict

tas-

Exciting and attractive little 'speaker with detail and punch. Better with rock than classical.

Measured Performance see page 111