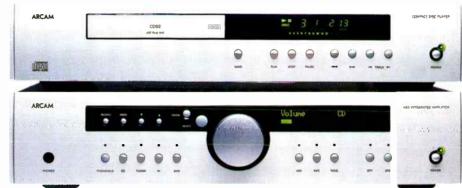

MYRYAD

Mechani

Dominic Todd listens to Sony's latest CD player for the UK market. Will it see of the £200 competition?

et's get the bad news out of the way with first. Unlike it's big brother, the 940, the new Sony CDP-XB740E is not a Super Audio Compact Disc (SACD) player. Perhaps that's asking too much for a player costing £200 at this stage in its development. Neither does it feature Sony's intriguing fixed laser transport, whereby the disc passes over the laser rather than vice versa. However, Sony hasn't been idle in improving their QS range CD player. The removal of the headphone socket and associated PCB and level control should make for less interference inside the machine. Sony also claims an upgrading of capacitors, resistors, wiring and damping materials.A glimpse inside shows typically neat construction, although don't expect Marantz KI Signature quality components on the cheap, despite improvements. This is also Sony's cheapest machine to feature their 24bit variable coefficient digital filter allowing the user to subtlety adjust tone .characteristics. Key rivals include the

Kenwood DPF-3030 (£180), NAD C520 (£170) and Cambridge D500 (£200).

The dynamic, but slightly bright 'Absent Minded Friends' by Moloko set the ball rolling. Immediately apparent was a strong taut bassline that successfully gave the track suitable bounce. Separation was good even through the more complex passages. Less impressive was a 'glassy' element to vocal reproduction, which spoiled otherwise fine projection. As I've found before with Sony products, changing the filter setting didn't have a profound effect upon the over all balance. Setting 2 emphasised the slightly harsh treble reproduction, whilst setting 3 simply appeared to veil the music. In short, I found the filter at its best left in the 'std' position.

Turning back the clock, my next choice of disc was Nina Simone's 'Why (the king of love is dead)'. As anyone familiar with the song will testify, it's an emotionally charged performance. Sadly though, the 740 failed to truly capture this. Technically, with regards to price, the piece was extremely well presented. The sound staging showed a fine lack of constraint with particularly fine height of sound apparent. 'Red Spaces' by Lobe (from the Swim Team label) suited the Sony to a far greater extent. The Ambient nature of the track allowed the 740 to excel at

what it's best at. The upper bass response was particularly strong, and whilst real bass weight was absent, I've yet to hear a CD player at anything like this price do better.

The brilliantly titled 'Lucille Has Messed Up My Mind', by the inimitable Frank Zappa provoked a mixed response. The track was transparently reproduced with fine percussion detail in particular. No complaints about the timing, either, with the strong upper bass driving the piece through with gusto. Less good, however, was the vocal performance. It was rather blandly portrayed, missing out on subtle nuances of voice.

I've no doubt that the Sony would give many years of faultless, consistent performance, yet musically it's something of a mixed bag. If your tastes are focused more toward the Classical or Dance genres, then there's much to recommend the 740. Fine timing, a spacious sound stage and good definition are the main attributes. However, for those who listen to a vocal based source of music, it's rather less convincing. By no means a bad machine then, but just make sure you get a listen to the opposition before taking the plunge.

#### SONY CDP-XB740E £200

HI-FI WORLO APRIL 2001

Sony UK Ltd. The Heights Brooklands Weybridge Surrey KT13 0XW Tel: 01932 8160

# World Verdict

A good player well worth audition but suits ambient instrumental music better than vocal.

Measured Performance see page 111