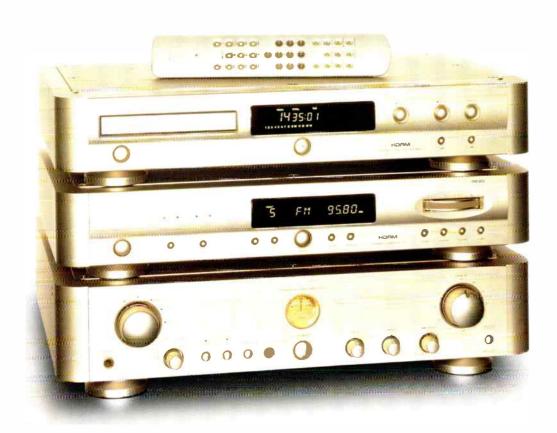

# Sharp's 1-bit digital amplifier and SACD/CD player.

Vew Naim CDS CD player
 Linn Katan bookshelf speakers
 Arcam A85 integrated amp
 Sony CDP-X8740E CD player

ieu

- Chario Cygnus speakers
- Unison Research S6 valve a
- Feature: The Retarn of Vinyl?