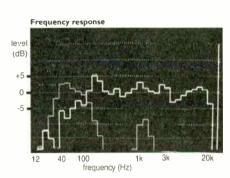

I measure loudspeakers before listening to them - and measurement

says a lot. Castle tell me their carbon fibre drive units are a new design over which they've spent a lot of time. Working with a soft dome tweeter the new drivers give an exceptionally flat frequency response and doubtless Castle are proud of this. It's an approach fast becoming popular amongst U.K. manufacturers - if they can boast extreme accuracy, why not? My observation on this, drawn from my own experiences designing our kit loudspeakers, is that it gives a glassy bright tonal balance. Orchestral strings are moved forward and given a more prominent role in a performance, with some edginess at times creeping in, probably from a 5kHz peak attributable to the 'whizzer cone' Castle use. However, the Howards have real transparency and stage depth. From the Righteous Brothers singing You've Lost that Loving Feeling through to Toni

Braxton's Spanish Guitar, vocalists come over as full in body and healthy in voice. Instruments are layered backward in the mix and choirs fill the room convincingly. The upward firing drivers help embody singers by strengthening central images, whilst also lifting the sound stage. They also fill the room with sound, making the Howards sound equally good whether you're sitting, standing - or even out of the room! Apart from being very insightful and detailed the Howards paint an expansive picture that conveys an impressive sense of scale. This is uncommon and a feature of the 'speaker that sets it apart. From Rock through to Classical these loudspeakers sound nothing other than impressive; there's little like them.

Creating a sense of scale demands good, deep bass too. The Howards have this in plenty. Their quarter wave transmission line gets low and notes step down with real authority. It's always a treat to hear a good, large speaker almost breathe bass into the room, bass so low you feel it gently moving the fabric of your surroundings. Cesar Franck's intriguing Choral No2, played on the organ of the Basilica of Saint Sernin, Toulouse, through these 'speakers had the sort of grandeur that makes this work complete, the organ majestically stepping down to its 16ft pipes which the Howards reproduced as a 32Hz rumble that seeped through the building. Impressive stuff.

I knew from measurement though that there was likely to be some box colouration from a broad peak in the output of the upward firing driver, and this was so. Modern digital recordings in particular, like George Michael's Roxanne from Songs from the Last Century sounded a little box bound. From Eddy Grant's Electric Avenue, spinning at 45rpm, to the very clean, close-miked and powerful digital recording of the Overture of Wagner's Reinzi from Teldec, kick drum to kettle drum had the Howard sounding a trifle coloured. It can be over excited, Mission's Cyrus 7 solidstate amplifier getting more power out of the low impedance bass section than my valve 300B amplifier, producing a fruitier sound as a result. As loudspeaker cabinets get bigger and loading arrangements more complex, colorations like this tend to creep in. It's a small price you pay for the Howard's complexity.

Castle have pursued an interesting design aim with the Howard. This is a loudspeaker wrought to present music with a sense of scale; it's not just a bigger box with more drivers, like so many top of the range models. Using quality components in a beautifully made and finished cabinet, the Howard S3 was better than ever. It remains one of the most accurate, entertaining and revealing of the large loudspeakers.

> Castle Howard S3 £1349.00 Castle Acoustics Park Mill Shortbank Road, Skipton North Yorkshire BD23 2TT Tel: 01756 795333 Fax: 01756 795335 www.castleacoustics.co.uk

World Verdict

Tuneful deep bass, seethrough clarity and spacious imaging mark out the Howard S3 as a first class loudspeaker. It produces music on an impressive scale and is hugely entertaining. Measured Performance see page 111