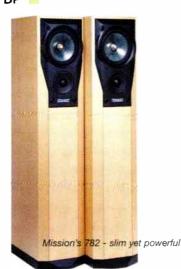

TRICHORd

Will Linn's new entry-level standmounting loudspeaker fend off the best of the rest? Simon Pope gives the Katan a blast.

irst came the Kan, then the Tukan, now it's the turn of the Katan to fly Linn's bookshelf loudspeaker flag. The Katan was launched with the Ninka, a large infinite baffle floorstander that recently impressed us with its bass depth and taut, fast sound. It also looked much better than the company's previous efforts. This also goes for the Katan. Gone is the 'square' appearance of the Tukan, and in its place is an attractive tapered cabinet with fixed metal grilles over the drivers - far better than the old granny's tights that had to be stretched over the Tukans with the aid of an elastic band!

The Katan is a two-way bass reflex design (unlike the closed cabinet Ninka) featuring a new dome tweeter with a neodymium magnet, plus a new polypropylene mid/bass unit with a strong die-cast chassis and dual field shaping magnets. The drivers are fully shielded to ensure placement next toa television for A/V applications. Like the Ninka a choice of reversible connection boards beneath the inputs link the terminals for either single or bi-wire passive and bi-amped active playback, where the inputs will link directly to the drive units and bypass the crossover.

Described as a bookshelf, wall mount or standmount 'speaker, I found the Katan worked best between four to eight inches from a rear wall. Another trait of the Katan I noticed, which our measurement confirmed, was that they need a bit of power to drive them. 4W valve amps are not the order of the day here, so I used Linn's own LK85 power amp and a 200W Meridian 557 power amp to glean the best from them. I would recommend a minimum of 60W per channel, otherwise you may find your amp gain set at 3 o' clock! These 'speakers perform best with punchy rock or pop such as Green Day's 'Dookie' or Blur's 'Best Of', both of which I played through Meridian's 206.24 CD player. What I heard was a fast and vibrant sound similar to the Ninka, but lacking the obvious bass depth of the floorstanders - although there's lower bass here than the Tukans could muster. The sound was also a tad thinner, in that vocals lacked a bit of warmth and guitars could sometimes sound edgy. What these 'speakers did exceptionally well was keep time and deliver the music with excellent staging and clarity. There's no woolly bass flab found in many other reflex designs here - even when close to a rear wall, there was very little boom, although there is some 'bloom'. Tracks like Blur's furious 'Song 2' sounded grippy and controlled, with a terse, visceral presence.

Moving to classical chamber music in the form of Borodin's string quartets on vinyl, the Katans showed a good sense of detail but phrasing wasn't absolutely the best, due to a little greyness present that drained acoustic instruments of their natural timbre. This didn't distract too much from the performance but it wasn't as accomplished a sound as the larger and slightly softer sounding Ninkas. Orchestral music like Stravinsky's Rite Of Spring , while exciting and forceful, suffered from a closed in sound that couldn't escape the boxes, despite being perfect in imaging and detail. But orchestral fullness in the recording (Boulez with the Cleveland

World Radio History

Orchestra on a DG CD) was lost

somewhere along the line.

Like many Linn products, the Katans are excellent rock 'speakers with oodles of punch and excitement. Used with at least 60W of power they'll sound fluid and controlled, giving life to anything you wish to chuck at them. Like previous Linn 'speakers, they don't quite give classical music their full attention but will still sound highly detailed, if not over-warm. Overall I'd say they're an improvement on the slightly thin sounding Tukan, and well worth a listen if this is the sort of 'speaker you're looking for.

EN

Linn Katan £600 (black) £635 (white, cherry and maple)

> Linn Products Ltd. Floors Rd., Waterfoot Glasgow G76 0EP Tel: 0141 307 7777 www.linn.co.uk

HI-FI WORLD APRIL 2001

# World Verdict

tas-

Exciting and attractive little 'speaker with detail and punch. Better with rock than classical.

Measured Performance see page 111