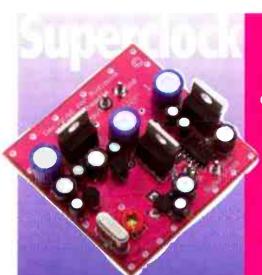

#### HOW SHARP'S DIGITAL 1-BIT AMP WORKS

Sharp's SM-SX1 uses the concept of the class-D operating system, but employs 1-bit signals to control switching of the fixed voltage power instead of the usual PWM signals of other digital designs (which have an analogue-like width on the time axis and are used to control the switching in ordinary class-D). A delta-sigma Dynamic Feedback circuit feedbacks fluctuations of voltage power to a 7th order deltasigma modulation LSI chip and corrects the 1-bit signal in real time. The amplifier creates the 1-bit signal faithful to the input data by sampling delta-sigma modulation.

As the diagram to the left shows, the control signal is fed from the LSI chip to a high speed switching circuit and results in the amplified switching signal being finally fed to a low pass filter network. This large filter converts the digital switching signal into an analogue signal and is fed out to the 'speakers. This process means there's no analogue amplification from the signal input right through to the 'speaker outputs.

Digital amps benefit from power efficiency due to their relatively simple ON/OFF switching operation. Incoming data in effect controls the DC power supply level, so box size is kept to a minimum but with maximum efficiency - both good selling points for many of today's consumers.