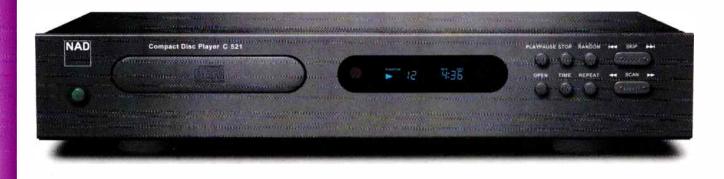

#### A NEW SPIN FROM NAD

Still much in the two channel hi-fi business, NAD have announced details of another new affordable CD player. Hoping to continue their tradition of value for money CD spinners, the new C521 will be priced at  $\pounds$ 200. As usual the company's emphasis is on sound quality rather than esoteric bodywork and in an attempt to achieve this goal they have included "sophisticated circuitry" behind the typically modest front panel.

It features a buffered coaxial output that is also isolated from the convertor by a transformer. Attention has also been paid to the output impedance which NAD claim is a precise  $75\Omega$  to ensure easy matching. Number crunching is dealt with by a 20bit Burr Brown chip

chosen for its "excellent low level linearity and detail retrieving capability".

Lenbrook UK Ltd. Unit 2, Old Wolverton Rd. Old Wolverton Milton Keynes MK12 5NP Tel: 01908 319360 www.lenbrook.co.uk