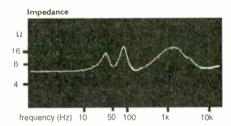

It was stimulus I needed to spend a few hours sorting out my much loved but slightly feared 300B valve amplifier, because the Howard is something of a 'perfect load' as far as amplifiers are concerned. As such it's a great match for a valve amplifier, but equally perfect for transistor amplifiers too - just one of its strengths. It will get the best from any amplifier and is one of the few loudspeakers currently available that can do so. The Howard might not look radical, but underneath its conventional exterior Castle have built a clever and advanced loudspeaker that in the past has delivered fine results. I looked forward to testing this new version.

At 992mm the Howard is tall. Luckily it is narrow at 210mm and not too deep either, at just 320mm. So it doesn't loom large in the room and consumes little real estate. Behind a small front grille lie just two drive units in a normal enough arrangement comprising bass/midrange and tweeter. But there's grille in the top panel too and here things get interesting. The top unit handles most of the audio range and fires up at the ceiling. Bouncing sound off the ceiling adds some height to the sound stage, making it seem more expansive and also more solid and plausible, I found. But that's not all. This upward firing unit also drives a long bass line that ports onto the floor, beneath the loudspeaker. This novel arrangement is responsible for the Howard's fine bass and excellent load characteristics.

In a nutshell then, the Howard is a high quality two-way, with augmented bass and stereo imaging. It might sound simple but there's a lot of special cabinetwork that you become aware of when unpacking: these 'speakers are heavy, weighing 25.5kgs (56lbs) apiece. Each cabinet has a large port in its bottom face that exhausts onto a plinth. The plinth must be screwed to the bottom of the loudspeaker, spacers holding the two apart by around 4mm to allow the port to 'see' the outside world. Large spikes can be screwed into the base to aid stability.

Two sets of shielded heavy duty terminals cater for bi-wiring. There are no links to allow the use of a single cable. The crossover networks use a couple of very large iron-cored inductors, high quality capacitors glued down and hard wiring. Castle solder all connections, even to the drive units. It's a high quality crossover, thankfully not so complex as to be riddled with components. The cabinets are beautifully finished, in keeping with the high overall standard of quality adopted for the Howard, since this is their flagship model in the Classic range.

I measure loudspeakers before listening to them - and measurement

says a lot. Castle tell me their carbon fibre drive units are a new design over which they've spent a lot of time. Working with a soft dome tweeter the new drivers give an exceptionally flat frequency response and doubtless Castle are proud of this. It's an approach fast becoming popular amongst U.K. manufacturers - if they can boast extreme accuracy, why not? My observation on this, drawn from my own experiences designing our kit loudspeakers, is that it gives a glassy bright tonal balance. Orchestral strings are moved forward and given a more prominent role in a performance, with some edginess at times creeping in, probably from a 5kHz peak attributable to the 'whizzer cone' Castle use. However, the Howards have real transparency and stage depth. From the Righteous Brothers singing You've Lost that Loving Feeling through to Toni

Braxton's Spanish Guitar, vocalists come over as full in body and healthy in voice. Instruments are layered backward in the mix and choirs fill the room convincingly. The upward firing drivers help embody singers by strengthening central images, whilst also lifting the sound stage. They also fill the room with sound, making the Howards sound equally good whether you're sitting, standing - or even out of the room! Apart from being very insightful and detailed the Howards paint an expansive picture that conveys an impressive sense of scale. This is uncommon and a feature of the 'speaker that sets it apart. From Rock through to Classical these loudspeakers sound nothing other than impressive; there's little like them.

Creating a sense of scale demands good, deep bass too. The Howards have this in plenty. Their quarter wave transmission line gets low and notes step down with real authority. It's always a treat to hear a good, large speaker almost breathe bass into the room, bass so low you feel it gently moving the fabric of your surroundings. Cesar Franck's intriguing Choral No2, played on the organ of the Basilica of Saint Sernin, Toulouse, through these 'speakers had the sort of grandeur that makes this work complete, the organ majestically stepping down to its 16ft pipes which the Howards reproduced as a 32Hz rumble that seeped through the building. Impressive stuff.

I knew from measurement though that there was likely to be some box colouration from a broad peak in the output of the upward firing driver, and this was so. Modern digital recordings in particular, like George Michael's Roxanne from Songs from the Last Century sounded a little box bound. From Eddy Grant's Electric Avenue, spinning at 45rpm, to the very clean, close-miked and powerful digital recording of the Overture of Wagner's Reinzi from Teldec, kick drum to kettle drum had the Howard sounding a trifle coloured. It can be over excited, Mission's Cyrus 7 solidstate amplifier getting more power out of the low impedance bass section than my valve 300B amplifier, producing a fruitier sound as a result. As loudspeaker cabinets get bigger and loading arrangements more complex, colorations like this tend to creep in. It's a small price you pay for the Howard's complexity.

Castle have pursued an interesting design aim with the Howard. This is a loudspeaker wrought to present music with a sense of scale; it's not just a bigger box with more drivers, like so many top of the range models. Using quality components in a beautifully made and finished cabinet, the Howard S3 was better than ever. It remains one of the most accurate, entertaining and revealing of the large loudspeakers.