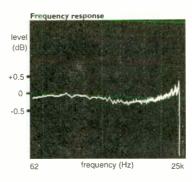

#### THREE O CLOCK SHARPI

First, a warning. If you give this combination a listen, make sure you're using high sensitivity 'speakers - a minimum of 88dB to be safe, more like 90dB to get the best results. Whilst using a pair of Quad 988 electrostatics (just for the hell of it, at 83dB!) gleaned perhaps the most detailed performance, it was severely lacking in grip and punch with the volume set at 3 o'clock! A change to KEF's Reference One -Two floorstanders was called for. Although quoted at 50W per channel, our measurements show that at 8 ohms the best the SM-SX1 could muster was 15W, and it's not a valve 15W either, so the sound isn't full and rich!

Once partnered satisfactorily, I started with Orbital's 'In Sides' on CD. This is a nice, clean recording with a wide frequency range, and

the Sharp combo picked up on the intricate detail in the mix. It's a very forward and exact sound that some will find cold. But the lack of warmth is substituted for a detailed and clean sound that many associate with high-end audio. It's exciting as well, rhythms are strong and fast but lacking in clout (thanks to the puny output of the amplifier). If you crank it though, you'll get a roughish sort of digital sound that verges on the harsh, especially at climaxes. This was demonstrated best with the guitar rumpus of Green Day. Although separation and image depth were good, and the drums were analysed with excellent detail, vocals and guitars on the heavier tracks were edgy and blurred around the edges.