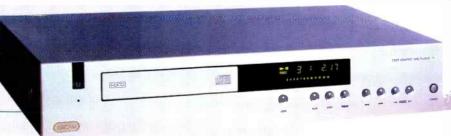

MYRYAD

Mechani

Dominic Todd listens to Sony's latest CD player for the UK market. Will it see of the £200 competition?

et's get the bad news out of the way with first. Unlike it's big brother, the 940, the new Sony CDP-XB740E is not a Super Audio Compact Disc (SACD) player. Perhaps that's asking too much for a player costing £200 at this stage in its development. Neither does it feature Sony's intriguing fixed laser transport, whereby the disc passes over the laser rather than vice versa. However, Sony hasn't been idle in improving their QS range CD player. The removal of the headphone socket and associated PCB and level control should make for less interference inside the machine. Sony also claims an upgrading of capacitors, resistors, wiring and damping materials.A glimpse inside shows typically neat construction, although don't expect Marantz KI Signature quality components on the cheap, despite improvements. This is also Sony's cheapest machine to feature their 24bit variable coefficient digital filter allowing the user to subtlety adjust tone .characteristics. Key rivals include the

Kenwood DPF-3030 (£180), NAD C520 (£170) and Cambridge D500 (£200).

The dynamic, but slightly bright 'Absent Minded Friends' by Moloko set the ball rolling. Immediately apparent was a strong taut bassline that successfully gave the track suitable bounce. Separation was good even through the more complex passages. Less impressive was a 'glassy' element to vocal reproduction, which spoiled otherwise fine projection. As I've found before with Sony products, changing the filter setting didn't have a profound effect upon the over all balance. Setting 2 emphasised the slightly harsh treble reproduction, whilst setting 3 simply appeared to veil the music. In short, I found the filter at its best left in the 'std' position.

#### SONY CDP-XB740E £200

HI-FI WORLO APRIL 2001

Sony UK Ltd. The Heights Brooklands Weybridge Surrey KT13 0XW Tel: 01932 8160