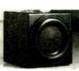

#### THREE O CLOCK SHARPI

First, a warning. If you give this combination a listen, make sure you're using high sensitivity 'speakers - a minimum of 88dB to be safe, more like 90dB to get the best results. Whilst using a pair of Quad 988 electrostatics (just for the hell of it, at 83dB!) gleaned perhaps the most detailed performance, it was severely lacking in grip and punch with the volume set at 3 o'clock! A change to KEF's Reference One -Two floorstanders was called for. Although quoted at 50W per channel, our measurements show that at 8 ohms the best the SM-SX1 could muster was 15W, and it's not a valve 15W either, so the sound isn't full and rich!

There's no mistaking the detail and insight this combination brings

to music, but to keep up with the similarly priced opposition, Sharp need to do better, especially in the amplifier technology. Admittedly the digital amp phenomenon is still in its infancy but people expect more clout and drive from an amp than the SM-SX1 can deliver at present. Using the two of them as separate components, I found the SACD player the better of the pair, with insight and detail retrieval up there with the best, although its CD sound is a bit harsh compared to SACDs. The amp suffers from lack of power and coldness, especially at high volumes, but still matches the DX-SXI in the low level detail department.

# World Verdict

Super clean and rletailed, but lacks both power and raw emotion. High price ensures a limited customer base.

Measured Performance see page 111

HI-FI WORLD APRIL 2001