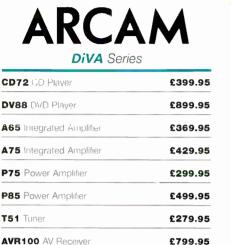

ange. In the 781 a 165mm Keraform driver takes advantage of a larger, stand mount cabinet to extend bass performance and increase efficiency whilst maintaining that superb midband transparency and finely detailed treble.

<u>World Radio History</u>

# 5 Integrated Amplifier

| FM7.5 FM Tuner        | £399.95 |  |
|-----------------------|---------|--|
| PSX-R Power Supply    | £349.95 |  |
| Smart Power Amplifier | £549.95 |  |
| APA7 Mono Power (ea)  | £949.95 |  |
| AV5 AV Processor      | £999.95 |  |
| CLS70 Loudspeakers    | £799.95 |  |

Cyrrus Selection

£499.95

#### Mission 780 Series

| £999.95 |
|---------|
| £699.95 |
| £499.95 |
| £299.95 |
|         |

Please Note: Some products may not be available at all outlets Advertis 14th Marah 2001, E&OE



page one more entertaining





#### **DiVA CD92** CD Player **DiVA A85** Integrated Amplifier

Arcam's quest for higher performance, has led to the development of the new *DiVA* series, the most complete range of high performance home entertainment equipment ever launched by a specialist audio manufactuer. Innovative design and production techniques have enabled Arcam to build on establised values of excellent sound quality and value.

The DiVA series comprises, two CD Players, three Integrated Amplifiers, two Power Amplifiers, an AM/FM Tuner, a high performance DVD Player and Arcam's first Home Cinema Receiver. All models are available in either silver or black.

#### (((AE))) ACOUSTIC ENERGY AE1 Series II £699.95

In 1988 the original AE1 was launched. Designed to satisfy the needs of the professional audio sector