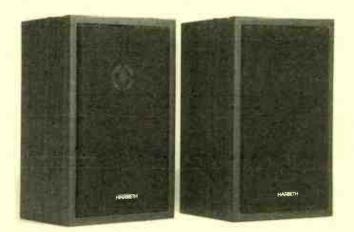

#### LINN KATAN

Here's Linn's new replacement for the popular

21

40

Tukan. Simon Pope listens in.

ARCAM A85

Top integrated in the new DiVA range from Arcam, the A85 has some interesting features. Simon Pope does the honours.

TRICHORd

Will Linn's new entry-level standmounting loudspeaker fend off the best of the rest? Simon Pope gives the Katan a blast.

irst came the Kan, then the Tukan, now it's the turn of the Katan to fly Linn's bookshelf loudspeaker flag. The Katan was launched with the Ninka, a large infinite baffle floorstander that recently impressed us with its bass depth and taut, fast sound. It also looked much better than the company's previous efforts. This also goes for the Katan. Gone is the 'square' appearance of the Tukan, and in its place is an attractive tapered cabinet with fixed metal grilles over the drivers - far better than the old granny's tights that had to be stretched over the Tukans with the aid of an elastic band!

The Katan is a two-way bass reflex design (unlike the closed cabinet Ninka) featuring a new dome tweeter with a neodymium magnet, plus a new polypropylene mid/bass unit with a strong die-cast chassis and dual field shaping magnets. The drivers are fully shielded to ensure placement next toa television for A/V applications. Like the Ninka a choice of reversible connection boards beneath the inputs link the terminals for either single or bi-wire passive and bi-amped active playback, where the inputs will link directly to the drive units and bypass the crossover.

Described as a bookshelf, wall mount or standmount 'speaker, I found the Katan worked best between four to eight inches from a rear wall. Another trait of the Katan I noticed, which our measurement confirmed, was that they need a bit of power to drive them. 4W valve amps are not the order of the day here, so I used Linn's own LK85 power amp and a 200W Meridian 557 power amp to glean the best from them. I would recommend a minimum of 60W per channel, otherwise you may find your amp gain set at 3 o' clock! These 'speakers perform best with punchy rock or pop such as Green Day's 'Dookie' or Blur's 'Best Of', both of which I played through Meridian's 206.24 CD player. What I heard was a fast and vibrant sound similar to the Ninka, but lacking the obvious bass depth of the floorstanders - although there's lower bass here than the Tukans could muster. The sound was also a tad thinner, in that vocals lacked a bit of warmth and guitars could sometimes sound edgy. What these 'speakers did exceptionally well was keep time and deliver the music with excellent staging and clarity. There's no woolly bass flab found in many other reflex designs here - even when close to a rear wall, there was very little boom, although there is some 'bloom'. Tracks like Blur's furious 'Song 2' sounded grippy and controlled, with a terse, visceral presence.

Moving to classical chamber music in the form of Borodin's string quartets on vinyl, the Katans showed a good sense of detail but phrasing wasn't absolutely the best, due to a little greyness present that drained acoustic instruments of their natural timbre. This didn't distract too much from the performance but it wasn't as accomplished a sound as the larger and slightly softer sounding Ninkas. Orchestral music like Stravinsky's Rite Of Spring , while exciting and forceful, suffered from a closed in sound that couldn't escape the boxes, despite being perfect in imaging and detail. But orchestral fullness in the recording (Boulez with the Cleveland

World Radio History

Orchestra on a DG CD) was lost

somewhere along the line.

Like many Linn products, the Katans are excellent rock 'speakers with oodles of punch and excitement. Used with at least 60W of power they'll sound fluid and controlled, giving life to anything you wish to chuck at them. Like previous Linn 'speakers, they don't quite give classical music their full attention but will still sound highly detailed, if not over-warm. Overall I'd say they're an improvement on the slightly thin sounding Tukan, and well worth a listen if this is the sort of 'speaker you're looking for.

EN

Linn Katan £600 (black) £635 (white, cherry and maple)

> Linn Products Ltd. Floors Rd., Waterfoot Glasgow G76 0EP Tel: 0141 307 7777 www.linn.co.uk

HI-FI WORLD APRIL 2001