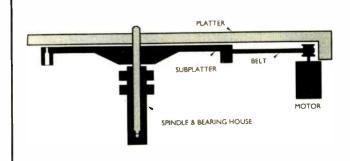

#### Test drive the new NAP 500 power amplifier

#### London

160mm x 430mm x 374mm Case dimensions - Power supply 76mm x 430mm x 300mm

NAP 500 SUG

Case

(50 or 60Hz)

230V 115V

LOOV. supply

Maine

1000412

1,5H2

Freque

SHOTING SHOTING

00U0

nput:

29dB

Gain

Voltage

channel

Watts per

1401

ious into 8 Ohms)

Dowe

Billy Vee Sound Systems, Lewisham, 020 8318 5755 Grahams Hi-Fi, N1, 020 7226 5500 Oranges and Lemons, SW11, 020 7924 2040