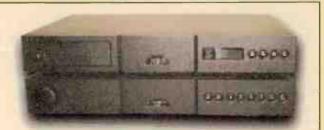

t's fair to say that '£6,000' and 'Sharp' rarely appear in the same sentence, especially when the former is attributed to a product from the latter. However, don't rush down to the optician just yet, as your eyeshaven't deceived you. This isn't Sharp's first venture into high end digital audio - that came with the launch of its first digital amplifier at £10,000 last year. It's still a slap around the chops to see Sharp venturing into the higher realms of digital engineering, though. The Japanese giant has already made a name for itself in the world of MiniDisc portables - which have been very well received thanks to

APRIL 2001 HI-FI WORLD

their excellent sound quality - but the high-end is a different ball park. They've entered it in form of the DX-SX1 SACD/CD player and SM-SX1 1-bit digital amplifier, and done it with an undeniable sense of style.

The styling of both amplifier and SACD player is a weird mix of edgy, hi-tech minimalist modernism combined with a nod to audiophile credibility. What first attracts the eye is that protruding lilac item from the front of the amp, that looks like it was designed for use on a rather large-lipped woman. It's actually a volume control, and one that will be used, as amazingly, there's no remote for the amplifier.

World Radio History

This, according to Sharp is apparently because any type of remote attributed to an amplifier in its native Japan is seen as a downgrade from true high-end status. Strange one this, as you'd imagine sound quality would be the true mettle of a high-end product, wouldn't you? This fetching lilac colour is spattered across both products and is actually quite appealing. Other stylish touches are the mirrored front panels, complete with easy to use metal buttons (with natty blue-lit surround on the amplifier to identify the input in operation).

However, it's round the back

where we find the true claim to fame of this combination. In what is a first in any domestic product, the SACD player can be linked to the amplifier via a 13 pin connector which transmits the SACD Bitstream data. This opens the door to a problem - namely piracy - a hot potato as far as new digital formats are concerned. To accommodate this, Sharp has designed the connector as bidirectional, so that the amplifier recognises the SACD data from the connection and vice versa (a sort of 'handshake') which results in a short delay whilst each reacquaint themselves which each other in SACD mode. The connector will only transmit SACD data information, so connection for CD playback has to be made via one of the bog-standard' digital inputs also found to the rear of the amp both optical and coaxial as well as a Toslink output. One pair of 'speaker terminals are present, and they're a bit of a nuisance, as 4mm plugs cannot be inserted into either the ends or the titchy 2mm hole found in the main screw shaft, so bare wire is the order of the day.

The DX-SX1 SACD/CD player is, to the best of my knowledge, the first from outside the Sony/Philips camp. It's supplied with a remote control (obviously no stigma when it comes to players, then) which is a basic plastic job found with most budget CD players and nothing much else in the

way of surprises. The usual outputs (except the aforementioned 1-bit job) are present, including a variable analogue option.

Sharp DX-SX1 SACD/CD player £2,700 Sharp SM-SX1 1-bit amplifier £3,300

> Sharp Electronics UK Ltd. Sharp House Thorpe Rd Newton Heath Manchester M40 5BE Tel: 0161 205 2333