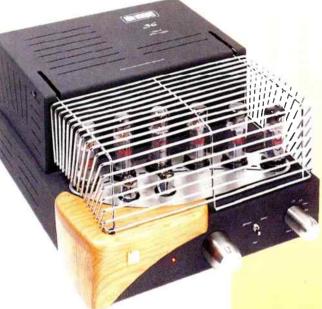

Handmade with a heavy gauge metal chassis, stainless steel baseplate and the best solid hardwoods finished with natural organic lacquers (not just for effect, because as well as looking great, the timber damps the chassis too), it's a sight for sore eyes. Unfortunately its brick outhouse construction will give you a sore back too - much of its

330x450x200mm, 25kg bulk is taken up by its hefty output transformer and mains power supply.

The S6 is an integrated amplifier, meaning you get a volume control and source selector (complete with mad precision-turned stainless steel knobs), a tape monitor and a full wireless remote control. To those tube users who feel lucky to have an on-off switch, this thing feels as sumptuous as a Maserati Biturbo with all the options. You even get a metal valve guard as standard, which hinges up and down effortlessly for easy access and doesn't impede air circulation. Very classy, so it's a shame the power switch is a rather Heath Robinson affair stowed round the back next to the IEC mains input socket.

Unusually at this price, the new Unison is a parallel single-ended design, producing a very substantial 35W (claimed - see our measurements) per channel. The preamp stage uses two direct coupled ECC82 triodes, while three EL34EHs per channel handle the power amplification duties. The output tranny is a bespoke Unison Research affair that's hand wound at the factory, and taps for both four and eight ohm 'speakers are fitted.