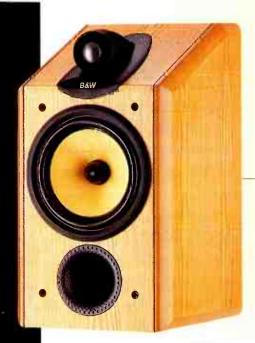

TRICHORd

Will Linn's new entry-level standmounting loudspeaker fend off the best of the rest? Simon Pope gives the Katan a blast.

irst came the Kan, then the Tukan, now it's the turn of the Katan to fly Linn's bookshelf loudspeaker flag. The Katan was launched with the Ninka, a large infinite baffle floorstander that recently impressed us with its bass depth and taut, fast sound. It also looked much better than the company's previous efforts. This also goes for the Katan. Gone is the 'square' appearance of the Tukan, and in its place is an attractive tapered cabinet with fixed metal grilles over the drivers - far better than the old granny's tights that had to be stretched over the Tukans with the aid of an elastic band!

The Katan is a two-way bass reflex design (unlike the closed cabinet Ninka) featuring a new dome tweeter with a neodymium magnet, plus a new polypropylene mid/bass unit with a strong die-cast chassis and dual field shaping magnets. The drivers are fully shielded to ensure placement next toa television for A/V applications. Like the Ninka a choice of reversible connection boards beneath the inputs link the terminals for either single or bi-wire passive and bi-amped active playback, where the inputs will link directly to the drive units and bypass the crossover.

Described as a bookshelf, wall mount or standmount 'speaker, I found the Katan worked best between four to eight inches from a rear wall. Another trait of the Katan I noticed, which our measurement confirmed, was that they need a bit of power to drive them. 4W valve amps are not the order of the day here, so I used Linn's own LK85 power amp and a 200W Meridian 557 power amp to glean the best from them. I would recommend a minimum of 60W per channel, otherwise you may find your amp gain set at 3 o' clock! These 'speakers perform best with punchy rock or pop such as Green Day's 'Dookie' or Blur's 'Best Of', both of which I played through Meridian's 206.24 CD player. What I heard was a fast and vibrant sound similar to the Ninka, but lacking the obvious bass depth of the floorstanders - although there's lower bass here than the Tukans could muster. The sound was also a tad thinner, in that vocals lacked a bit of warmth and guitars could sometimes sound edgy. What these 'speakers did exceptionally well was keep time and deliver the music with excellent staging and clarity. There's no woolly bass flab found in many other reflex designs here - even when close to a rear wall, there was very little boom, although there is some 'bloom'. Tracks like Blur's furious 'Song 2' sounded grippy and controlled, with a terse, visceral presence.

Moving to classical chamber music in the form of Borodin's string quartets on vinyl, the Katans showed a good sense of detail but phrasing wasn't absolutely the best, due to a little greyness present that drained acoustic instruments of their natural timbre. This didn't distract too much from the performance but it wasn't as accomplished a sound as the larger and slightly softer sounding Ninkas. Orchestral music like Stravinsky's Rite Of Spring , while exciting and forceful, suffered from a closed in sound that couldn't escape the boxes, despite being perfect in imaging and detail. But orchestral fullness in the recording (Boulez with the Cleveland

World Radio History

Orchestra on a DG CD) was lost

somewhere along the line.

Like many Linn products, the Katans are excellent rock 'speakers with oodles of punch and excitement. Used with at least 60W of power they'll sound fluid and controlled, giving life to anything you wish to chuck at them. Like previous Linn 'speakers, they don't quite give classical music their full attention but will still sound highly detailed, if not over-warm. Overall I'd say they're an improvement on the slightly thin sounding Tukan, and well worth a listen if this is the sort of 'speaker you're looking for.

EN

Linn Katan £600 (black) £635 (white, cherry and maple)

> Linn Products Ltd. Floors Rd., Waterfoot Glasgow G76 0EP Tel: 0141 307 7777 www.linn.co.uk

HI-FI WORLD APRIL 2001