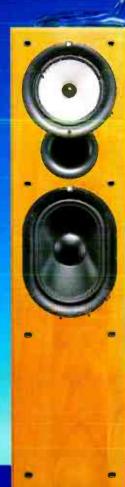

TRICHORd

Will Linn's new entry-level standmounting loudspeaker fend off the best of the rest? Simon Pope gives the Katan a blast.

irst came the Kan, then the Tukan, now it's the turn of the Katan to fly Linn's bookshelf loudspeaker flag. The Katan was launched with the Ninka, a large infinite baffle floorstander that recently impressed us with its bass depth and taut, fast sound. It also looked much better than the company's previous efforts. This also goes for the Katan. Gone is the 'square' appearance of the Tukan, and in its place is an attractive tapered cabinet with fixed metal grilles over the drivers - far better than the old granny's tights that had to be stretched over the Tukans with the aid of an elastic band!

The Katan is a two-way bass reflex design (unlike the closed cabinet Ninka) featuring a new dome tweeter with a neodymium magnet, plus a new polypropylene mid/bass unit with a strong die-cast chassis and dual field shaping magnets. The drivers are fully shielded to ensure placement next toa television for A/V applications. Like the Ninka a choice of reversible connection boards beneath the inputs link the terminals for either single or bi-wire passive and bi-amped active playback, where the inputs will link directly to the drive units and bypass the crossover.

Described as a bookshelf, wall mount or standmount 'speaker, I found the Katan worked best between four to eight inches from a rear wall. Another trait of the Katan I noticed, which our measurement confirmed, was that they need a bit of power to drive them. 4W valve amps are not the order of the day here, so I used Linn's own LK85 power amp and a 200W Meridian 557 power amp to glean the best from them. I would recommend a minimum of 60W per channel, otherwise you may find your amp gain set at 3 o' clock! These 'speakers perform best with punchy rock or pop such as Green Day's 'Dookie' or Blur's 'Best Of', both of which I played through Meridian's 206.24 CD player. What I heard was a fast and vibrant sound similar to the Ninka, but lacking the obvious bass depth of the floorstanders - although there's lower bass here than the Tukans could muster. The sound was also a tad thinner, in that vocals lacked a bit of warmth and guitars could sometimes sound edgy. What these 'speakers did exceptionally well was keep time and deliver the music with excellent staging and clarity. There's no woolly bass flab found in many other reflex designs here - even when close to a rear wall, there was very little boom, although there is some 'bloom'. Tracks like Blur's furious 'Song 2' sounded grippy and controlled, with a terse, visceral presence.