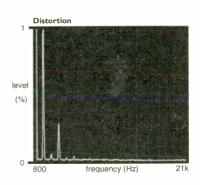

#### THREE O CLOCK SHARPI

First, a warning. If you give this combination a listen, make sure you're using high sensitivity 'speakers - a minimum of 88dB to be safe, more like 90dB to get the best results. Whilst using a pair of Quad 988 electrostatics (just for the hell of it, at 83dB!) gleaned perhaps the most detailed performance, it was severely lacking in grip and punch with the volume set at 3 o'clock! A change to KEF's Reference One -Two floorstanders was called for. Although quoted at 50W per channel, our measurements show that at 8 ohms the best the SM-SX1 could muster was 15W, and it's not a valve 15W either, so the sound isn't full and rich!

Once partnered satisfactorily, I started with Orbital's 'In Sides' on CD. This is a nice, clean recording with a wide frequency range, and

the Sharp combo picked up on the intricate detail in the mix. It's a very forward and exact sound that some will find cold. But the lack of warmth is substituted for a detailed and clean sound that many associate with high-end audio. It's exciting as well, rhythms are strong and fast but lacking in clout (thanks to the puny output of the amplifier). If you crank it though, you'll get a roughish sort of digital sound that verges on the harsh, especially at climaxes. This was demonstrated best with the guitar rumpus of Green Day. Although separation and image depth were good, and the drums were analysed with excellent detail, vocals and guitars on the heavier tracks were edgy and blurred around the edges.