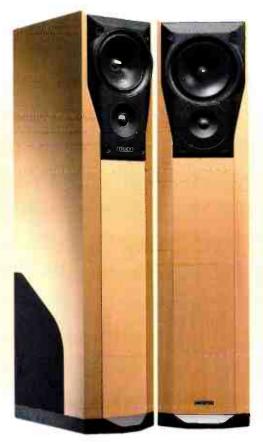

#### LINN KATAN

Here's Linn's new replacement for the popular

21

40

Tukan. Simon Pope listens in.

ARCAM A85

Top integrated in the new DiVA range from Arcam, the A85 has some interesting features. Simon Pope does the honours.

TRICHORd

Will Linn's new entry-level standmounting loudspeaker fend off the best of the rest? Simon Pope gives the Katan a blast.

irst came the Kan, then the Tukan, now it's the turn of the Katan to fly Linn's bookshelf loudspeaker flag. The Katan was launched with the Ninka, a large infinite baffle floorstander that recently impressed us with its bass depth and taut, fast sound. It also looked much better than the company's previous efforts. This also goes for the Katan. Gone is the 'square' appearance of the Tukan, and in its place is an attractive tapered cabinet with fixed metal grilles over the drivers - far better than the old granny's tights that had to be stretched over the Tukans with the aid of an elastic band!

The Katan is a two-way bass reflex design (unlike the closed cabinet Ninka) featuring a new dome tweeter with a neodymium magnet, plus a new polypropylene mid/bass unit with a strong die-cast chassis and dual field shaping magnets. The drivers are fully shielded to ensure placement next toa television for A/V applications. Like the Ninka a choice of reversible connection boards beneath the inputs link the terminals for either single or bi-wire passive and bi-amped active playback, where the inputs will link directly to the drive units and bypass the crossover.

Described as a bookshelf, wall mount or standmount 'speaker, I found the Katan worked best between four to eight inches from a rear wall. Another trait of the Katan I noticed, which our measurement confirmed, was that they need a bit of power to drive them. 4W valve amps are not the order of the day here, so I used Linn's own LK85 power amp and a 200W Meridian 557 power amp to glean the best from them. I would recommend a minimum of 60W per channel, otherwise you may find your amp gain set at 3 o' clock! These 'speakers perform best with punchy rock or pop such as Green Day's 'Dookie' or Blur's 'Best Of', both of which I played through Meridian's 206.24 CD player. What I heard was a fast and vibrant sound similar to the Ninka, but lacking the obvious bass depth of the floorstanders - although there's lower bass here than the Tukans could muster. The sound was also a tad thinner, in that vocals lacked a bit of warmth and guitars could sometimes sound edgy. What these 'speakers did exceptionally well was keep time and deliver the music with excellent staging and clarity. There's no woolly bass flab found in many other reflex designs here - even when close to a rear wall, there was very little boom, although there is some 'bloom'. Tracks like Blur's furious 'Song 2' sounded grippy and controlled, with a terse, visceral presence.

Moving to classical chamber music in the form of Borodin's string quartets on vinyl, the Katans showed a good sense of detail but phrasing wasn't absolutely the best, due to a little greyness present that drained acoustic instruments of their natural timbre. This didn't distract too much from the performance but it wasn't as accomplished a sound as the larger and slightly softer sounding Ninkas. Orchestral music like Stravinsky's Rite Of Spring , while exciting and forceful, suffered from a closed in sound that couldn't escape the boxes, despite being perfect in imaging and detail. But orchestral fullness in the recording (Boulez with the Cleveland

World Radio History

Orchestra on a DG CD) was lost

somewhere along the line.

Like many Linn products, the Katans are excellent rock 'speakers with oodles of punch and excitement. Used with at least 60W of power they'll sound fluid and controlled, giving life to anything you wish to chuck at them. Like previous Linn 'speakers, they don't quite give classical music their full attention but will still sound highly detailed, if not over-warm. Overall I'd say they're an improvement on the slightly thin sounding Tukan, and well worth a listen if this is the sort of 'speaker you're looking for.

EN

Linn Katan £600 (black) £635 (white, cherry and maple)

> Linn Products Ltd. Floors Rd., Waterfoot Glasgow G76 0EP Tel: 0141 307 7777 www.linn.co.uk

HI-FI WORLD APRIL 2001