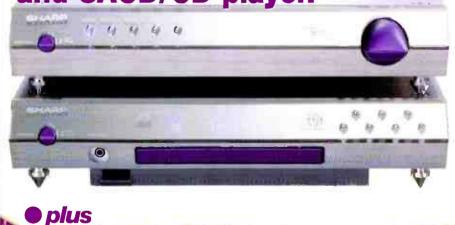

#### SHARP DX-SX1H SACD PLAYER AND SM-SX1H

1-BIT DIGITAL AMPLIFIER 10 This hot new combination from Sharp represents the latest cutting edge technology. Simon Pope and Noel Keywood listen in.

t's fair to say that '£6,000' and 'Sharp' rarely appear in the same sentence, especially when the former is attributed to a product from the latter. However, don't rush down to the optician just yet, as your eyeshaven't deceived you. This isn't Sharp's first venture into high end digital audio - that came with the launch of its first digital amplifier at £10,000 last year. It's still a slap around the chops to see Sharp venturing into the higher realms of digital engineering, though. The Japanese giant has already made a name for itself in the world of MiniDisc portables - which have been very well received thanks to

APRIL 2001 HI-FI WORLD

their excellent sound quality - but the high-end is a different ball park. They've entered it in form of the DX-SX1 SACD/CD player and SM-SX1 1-bit digital amplifier, and done it with an undeniable sense of style.

The styling of both amplifier and SACD player is a weird mix of edgy, hi-tech minimalist modernism combined with a nod to audiophile credibility. What first attracts the eye is that protruding lilac item from the front of the amp, that looks like it was designed for use on a rather large-lipped woman. It's actually a volume control, and one that will be used, as amazingly, there's no remote for the amplifier.

World Radio History

This, according to Sharp is apparently because any type of remote attributed to an amplifier in its native Japan is seen as a downgrade from true high-end status. Strange one this, as you'd imagine sound quality would be the true mettle of a high-end product, wouldn't you? This fetching lilac colour is spattered across both products and is actually quite appealing. Other stylish touches are the mirrored front panels, complete with easy to use metal buttons (with natty blue-lit surround on the amplifier to identify the input in operation).

However, it's round the back

where we find the true claim to fame of this combination. In what is a first in any domestic product, the SACD player can be linked to the amplifier via a 13 pin connector which transmits the SACD Bitstream data. This opens the door to a problem - namely piracy - a hot potato as far as new digital formats are concerned. To accommodate this, Sharp has designed the connector as bidirectional, so that the amplifier recognises the SACD data from the connection and vice versa (a sort of 'handshake') which results in a short delay whilst each reacquaint themselves which each other in SACD mode. The connector will only transmit SACD data information, so connection for CD playback has to be made via one of the bog-standard' digital inputs also found to the rear of the amp both optical and coaxial as well as a Toslink output. One pair of 'speaker terminals are present, and they're a bit of a nuisance, as 4mm plugs cannot be inserted into either the ends or the titchy 2mm hole found in the main screw shaft, so bare wire is the order of the day.