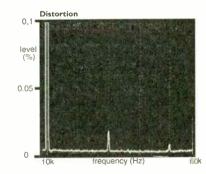

I measure loudspeakers before listening to them - and measurement

says a lot. Castle tell me their carbon fibre drive units are a new design over which they've spent a lot of time. Working with a soft dome tweeter the new drivers give an exceptionally flat frequency response and doubtless Castle are proud of this. It's an approach fast becoming popular amongst U.K. manufacturers - if they can boast extreme accuracy, why not? My observation on this, drawn from my own experiences designing our kit loudspeakers, is that it gives a glassy bright tonal balance. Orchestral strings are moved forward and given a more prominent role in a performance, with some edginess at times creeping in, probably from a 5kHz peak attributable to the 'whizzer cone' Castle use. However, the Howards have real transparency and stage depth. From the Righteous Brothers singing You've Lost that Loving Feeling through to Toni

Braxton's Spanish Guitar, vocalists come over as full in body and healthy in voice. Instruments are layered backward in the mix and choirs fill the room convincingly. The upward firing drivers help embody singers by strengthening central images, whilst also lifting the sound stage. They also fill the room with sound, making the Howards sound equally good whether you're sitting, standing - or even out of the room! Apart from being very insightful and detailed the Howards paint an expansive picture that conveys an impressive sense of scale. This is uncommon and a feature of the 'speaker that sets it apart. From Rock through to Classical these loudspeakers sound nothing other than impressive; there's little like them.

Creating a sense of scale demands good, deep bass too. The Howards have this in plenty. Their quarter wave transmission line gets low and notes step down with real authority. It's always a treat to hear a good, large speaker almost breathe bass into the room, bass so low you feel it gently moving the fabric of your surroundings. Cesar Franck's intriguing Choral No2, played on the organ of the Basilica of Saint Sernin, Toulouse, through these 'speakers had the sort of grandeur that makes this work complete, the organ majestically stepping down to its 16ft pipes which the Howards reproduced as a 32Hz rumble that seeped through the building. Impressive stuff.

I knew from measurement though that there was likely to be some box colouration from a broad peak in the output of the upward firing driver, and this was so. Modern digital recordings in particular, like George Michael's Roxanne from Songs from the Last Century sounded a little box bound. From Eddy Grant's Electric Avenue, spinning at 45rpm, to the very clean, close-miked and powerful digital recording of the Overture of Wagner's Reinzi from Teldec, kick drum to kettle drum had the Howard sounding a trifle coloured. It can be over excited, Mission's Cyrus 7 solidstate amplifier getting more power out of the low impedance bass section than my valve 300B amplifier, producing a fruitier sound as a result. As loudspeaker cabinets get bigger and loading arrangements more complex, colorations like this tend to creep in. It's a small price you pay for the Howard's complexity.

Castle have pursued an interesting design aim with the Howard. This is a loudspeaker wrought to present music with a sense of scale; it's not just a bigger box with more drivers, like so many top of the range models. Using quality components in a beautifully made and finished cabinet, the Howard S3 was better than ever. It remains one of the most accurate, entertaining and revealing of the large loudspeakers.