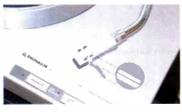

TRICHORd

Will Linn's new entry-level standmounting loudspeaker fend off the best of the rest? Simon Pope gives the Katan a blast.

irst came the Kan, then the Tukan, now it's the turn of the Katan to fly Linn's bookshelf loudspeaker flag. The Katan was launched with the Ninka, a large infinite baffle floorstander that recently impressed us with its bass depth and taut, fast sound. It also looked much better than the company's previous efforts. This also goes for the Katan. Gone is the 'square' appearance of the Tukan, and in its place is an attractive tapered cabinet with fixed metal grilles over the drivers - far better than the old granny's tights that had to be stretched over the Tukans with the aid of an elastic band!

The Katan is a two-way bass reflex design (unlike the closed cabinet Ninka) featuring a new dome tweeter with a neodymium magnet, plus a new polypropylene mid/bass unit with a strong die-cast chassis and dual field shaping magnets. The drivers are fully shielded to ensure placement next toa television for A/V applications. Like the Ninka a choice of reversible connection boards beneath the inputs link the terminals for either single or bi-wire passive and bi-amped active playback, where the inputs will link directly to the drive units and bypass the crossover.

Described as a bookshelf, wall mount or standmount 'speaker, I found the Katan worked best between four to eight inches from a rear wall. Another trait of the Katan I noticed, which our measurement confirmed, was that they need a bit of power to drive them. 4W valve amps are not the order of the day here, so I used Linn's own LK85 power amp and a 200W Meridian 557 power amp to glean the best from them. I would recommend a minimum of 60W per channel, otherwise you may find your amp gain set at 3 o' clock! These 'speakers perform best with punchy rock or pop such as Green Day's 'Dookie' or Blur's 'Best Of', both of which I played through Meridian's 206.24 CD player. What I heard was a fast and vibrant sound similar to the Ninka, but lacking the obvious bass depth of the floorstanders - although there's lower bass here than the Tukans could muster. The sound was also a tad thinner, in that vocals lacked a bit of warmth and guitars could sometimes sound edgy. What these 'speakers did exceptionally well was keep time and deliver the music with excellent staging and clarity. There's no woolly bass flab found in many other reflex designs here - even when close to a rear wall, there was very little boom, although there is some 'bloom'. Tracks like Blur's furious 'Song 2' sounded grippy and controlled, with a terse, visceral presence.