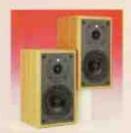

TRICHORd

Will Linn's new entry-level standmounting loudspeaker fend off the best of the rest? Simon Pope gives the Katan a blast.

irst came the Kan, then the Tukan, now it's the turn of the Katan to fly Linn's bookshelf loudspeaker flag. The Katan was launched with the Ninka, a large infinite baffle floorstander that recently impressed us with its bass depth and taut, fast sound. It also looked much better than the company's previous efforts. This also goes for the Katan. Gone is the 'square' appearance of the Tukan, and in its place is an attractive tapered cabinet with fixed metal grilles over the drivers - far better than the old granny's tights that had to be stretched over the Tukans with the aid of an elastic band!

The Katan is a two-way bass reflex design (unlike the closed cabinet Ninka) featuring a new dome tweeter with a neodymium magnet, plus a new polypropylene mid/bass unit with a strong die-cast chassis and dual field shaping magnets. The drivers are fully shielded to ensure placement next toa television for A/V applications. Like the Ninka a choice of reversible connection boards beneath the inputs link the terminals for either single or bi-wire passive and bi-amped active playback, where the inputs will link directly to the drive units and bypass the crossover.

Described as a bookshelf, wall mount or standmount 'speaker, I found the Katan worked best between four to eight inches from a rear wall. Another trait of the Katan I noticed, which our measurement confirmed, was that they need a bit of power to drive them. 4W valve amps are not the order of the day here, so I used Linn's own LK85 power amp and a 200W Meridian 557 power amp to glean the best from them. I would recommend a minimum of 60W per channel, otherwise you may find your amp gain set at 3 o' clock! These 'speakers perform best with punchy rock or pop such as Green Day's 'Dookie' or Blur's 'Best Of', both of which I played through Meridian's 206.24 CD player. What I heard was a fast and vibrant sound similar to the Ninka, but lacking the obvious bass depth of the floorstanders - although there's lower bass here than the Tukans could muster. The sound was also a tad thinner, in that vocals lacked a bit of warmth and guitars could sometimes sound edgy. What these 'speakers did exceptionally well was keep time and deliver the music with excellent staging and clarity. There's no woolly bass flab found in many other reflex designs here - even when close to a rear wall, there was very little boom, although there is some 'bloom'. Tracks like Blur's furious 'Song 2' sounded grippy and controlled, with a terse, visceral presence.

Moving to classical chamber music in the form of Borodin's string quartets on vinyl, the Katans showed a good sense of detail but phrasing wasn't absolutely the best, due to a little greyness present that drained acoustic instruments of their natural timbre. This didn't distract too much from the performance but it wasn't as accomplished a sound as the larger and slightly softer sounding Ninkas. Orchestral music like Stravinsky's Rite Of Spring , while exciting and forceful, suffered from a closed in sound that couldn't escape the boxes, despite being perfect in imaging and detail. But orchestral fullness in the recording (Boulez with the Cleveland

World Radio History

Orchestra on a DG CD) was lost

somewhere along the line.

Like many Linn products, the Katans are excellent rock 'speakers with oodles of punch and excitement. Used with at least 60W of power they'll sound fluid and controlled, giving life to anything you wish to chuck at them. Like previous Linn 'speakers, they don't quite give classical music their full attention but will still sound highly detailed, if not over-warm. Overall I'd say they're an improvement on the slightly thin sounding Tukan, and well worth a listen if this is the sort of 'speaker you're looking for.

EN

Linn Katan £600 (black) £635 (white, cherry and maple)

> Linn Products Ltd. Floors Rd., Waterfoot Glasgow G76 0EP Tel: 0141 307 7777 www.linn.co.uk

HI-FI WORLD APRIL 2001