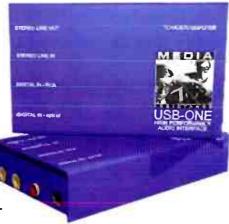

#### MARIAN MARC2/ **USB-ONF**

A full blown 24bit, 96kHz PC soundcard for peanuts, plus the world's most useful PC audio gadget for notebook pilots...