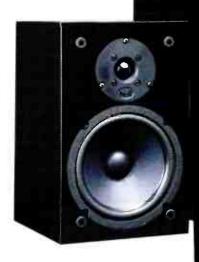

TRICHORd

Will Linn's new entry-level standmounting loudspeaker fend off the best of the rest? Simon Pope gives the Katan a blast.

irst came the Kan, then the Tukan, now it's the turn of the Katan to fly Linn's bookshelf loudspeaker flag. The Katan was launched with the Ninka, a large infinite baffle floorstander that recently impressed us with its bass depth and taut, fast sound. It also looked much better than the company's previous efforts. This also goes for the Katan. Gone is the 'square' appearance of the Tukan, and in its place is an attractive tapered cabinet with fixed metal grilles over the drivers - far better than the old granny's tights that had to be stretched over the Tukans with the aid of an elastic band!

The Katan is a two-way bass reflex design (unlike the closed cabinet Ninka) featuring a new dome tweeter with a neodymium magnet, plus a new polypropylene mid/bass unit with a strong die-cast chassis and dual field shaping magnets. The drivers are fully shielded to ensure placement next toa television for A/V applications. Like the Ninka a choice of reversible connection boards beneath the inputs link the terminals for either single or bi-wire passive and bi-amped active playback, where the inputs will link directly to the drive units and bypass the crossover.

Described as a bookshelf, wall mount or standmount 'speaker, I found the Katan worked best between four to eight inches from a rear wall. Another trait of the Katan I noticed, which our measurement confirmed, was that they need a bit of power to drive them. 4W valve amps are not the order of the day here, so I used Linn's own LK85 power amp and a 200W Meridian 557 power amp to glean the best from them. I would recommend a minimum of 60W per channel, otherwise you may find your amp gain set at 3 o' clock! These 'speakers perform best with punchy rock or pop such as Green Day's 'Dookie' or Blur's 'Best Of', both of which I played through Meridian's 206.24 CD player. What I heard was a fast and vibrant sound similar to the Ninka, but lacking the obvious bass depth of the floorstanders - although there's lower bass here than the Tukans could muster. The sound was also a tad thinner, in that vocals lacked a bit of warmth and guitars could sometimes sound edgy. What these 'speakers did exceptionally well was keep time and deliver the music with excellent staging and clarity. There's no woolly bass flab found in many other reflex designs here - even when close to a rear wall, there was very little boom, although there is some 'bloom'. Tracks like Blur's furious 'Song 2' sounded grippy and controlled, with a terse, visceral presence.

Moving to classical chamber music in the form of Borodin's string quartets on vinyl, the Katans showed a good sense of detail but phrasing wasn't absolutely the best, due to a little greyness present that drained acoustic instruments of their natural timbre. This didn't distract too much from the performance but it wasn't as accomplished a sound as the larger and slightly softer sounding Ninkas. Orchestral music like Stravinsky's Rite Of Spring , while exciting and forceful, suffered from a closed in sound that couldn't escape the boxes, despite being perfect in imaging and detail. But orchestral fullness in the recording (Boulez with the Cleveland

World Radio History

Orchestra on a DG CD) was lost

somewhere along the line.

Like many Linn products, the Katans are excellent rock 'speakers with oodles of punch and excitement. Used with at least 60W of power they'll sound fluid and controlled, giving life to anything you wish to chuck at them. Like previous Linn 'speakers, they don't quite give classical music their full attention but will still sound highly detailed, if not over-warm. Overall I'd say they're an improvement on the slightly thin sounding Tukan, and well worth a listen if this is the sort of 'speaker you're looking for.

EN

Linn Katan £600 (black) £635 (white, cherry and maple)

> Linn Products Ltd. Floors Rd., Waterfoot Glasgow G76 0EP Tel: 0141 307 7777 www.linn.co.uk

HI-FI WORLD APRIL 2001

# World Verdict

tas-

Exciting and attractive little 'speaker with detail and punch. Better with rock than classical.

Measured Performance see page 111