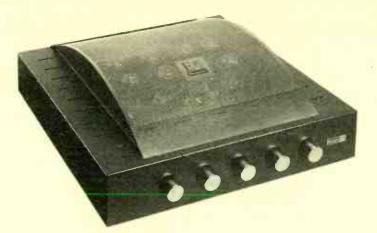

#### SHARP DX-SX1H SACD PLAYER AND SM-SX1H

1-BIT DIGITAL AMPLIFIER 10 This hot new combination from Sharp represents the latest cutting edge technology. Simon Pope and Noel Keywood listen in.

#### PLINIUS 8100 INTEGRATED AMPLIFIER

From the land of the All Blacks and Kiwis comes this powerful bruiser. Will it turn out a Jonah Lomu or a dead sheep?

Maestro of the mainstream Sharp has turned its hand to high-end audio with a £6,000 SACD/CD player and 1-bit amp package. Simon Pope investigates. . .

t's fair to say that '£6,000' and 'Sharp' rarely appear in the same sentence, especially when the former is attributed to a product from the latter. However, don't rush down to the optician just yet, as your eyeshaven't deceived you. This isn't Sharp's first venture into high end digital audio - that came with the launch of its first digital amplifier at £10,000 last year. It's still a slap around the chops to see Sharp venturing into the higher realms of digital engineering, though. The Japanese giant has already made a name for itself in the world of MiniDisc portables - which have been very well received thanks to

APRIL 2001 HI-FI WORLD

their excellent sound quality - but the high-end is a different ball park. They've entered it in form of the DX-SX1 SACD/CD player and SM-SX1 1-bit digital amplifier, and done it with an undeniable sense of style.

The styling of both amplifier and SACD player is a weird mix of edgy, hi-tech minimalist modernism combined with a nod to audiophile credibility. What first attracts the eye is that protruding lilac item from the front of the amp, that looks like it was designed for use on a rather large-lipped woman. It's actually a volume control, and one that will be used, as amazingly, there's no remote for the amplifier.

World Radio History

This, according to Sharp is apparently because any type of remote attributed to an amplifier in its native Japan is seen as a downgrade from true high-end status. Strange one this, as you'd imagine sound quality would be the true mettle of a high-end product, wouldn't you? This fetching lilac colour is spattered across both products and is actually quite appealing. Other stylish touches are the mirrored front panels, complete with easy to use metal buttons (with natty blue-lit surround on the amplifier to identify the input in operation).

However, it's round the back

where we find the true claim to fame of this combination. In what is a first in any domestic product, the SACD player can be linked to the amplifier via a 13 pin connector which transmits the SACD Bitstream data. This opens the door to a problem - namely piracy - a hot potato as far as new digital formats are concerned. To accommodate this, Sharp has designed the connector as bidirectional, so that the amplifier recognises the SACD data from the connection and vice versa (a sort of 'handshake') which results in a short delay whilst each reacquaint themselves which each other in SACD mode. The connector will only transmit SACD data information, so connection for CD playback has to be made via one of the bog-standard' digital inputs also found to the rear of the amp both optical and coaxial as well as a Toslink output. One pair of 'speaker terminals are present, and they're a bit of a nuisance, as 4mm plugs cannot be inserted into either the ends or the titchy 2mm hole found in the main screw shaft, so bare wire is the order of the day.