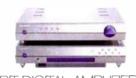

#### SHARP DX-SX1H SACD PLAYER AND SM-SX1H

1-BIT DIGITAL AMPLIFIER 10 This hot new combination from Sharp represents the latest cutting edge technology. Simon Pope and Noel Keywood listen in.

t's fair to say that '£6,000' and 'Sharp' rarely appear in the same sentence, especially when the former is attributed to a product from the latter. However, don't rush down to the optician just yet, as your eyeshaven't deceived you. This isn't Sharp's first venture into high end digital audio - that came with the launch of its first digital amplifier at £10,000 last year. It's still a slap around the chops to see Sharp venturing into the higher realms of digital engineering, though. The Japanese giant has already made a name for itself in the world of MiniDisc portables - which have been very well received thanks to

APRIL 2001 HI-FI WORLD

their excellent sound quality - but the high-end is a different ball park. They've entered it in form of the DX-SX1 SACD/CD player and SM-SX1 1-bit digital amplifier, and done it with an undeniable sense of style.

The styling of both amplifier and SACD player is a weird mix of edgy, hi-tech minimalist modernism combined with a nod to audiophile credibility. What first attracts the eye is that protruding lilac item from the front of the amp, that looks like it was designed for use on a rather large-lipped woman. It's actually a volume control, and one that will be used, as amazingly, there's no remote for the amplifier.

World Radio History

This, according to Sharp is apparently because any type of remote attributed to an amplifier in its native Japan is seen as a downgrade from true high-end status. Strange one this, as you'd imagine sound quality would be the true mettle of a high-end product, wouldn't you? This fetching lilac colour is spattered across both products and is actually quite appealing. Other stylish touches are the mirrored front panels, complete with easy to use metal buttons (with natty blue-lit surround on the amplifier to identify the input in operation).

However, it's round the back

where we find the true claim to fame of this combination. In what is a first in any domestic product, the SACD player can be linked to the amplifier via a 13 pin connector which transmits the SACD Bitstream data. This opens the door to a problem - namely piracy - a hot potato as far as new digital formats are concerned. To accommodate this, Sharp has designed the connector as bidirectional, so that the amplifier recognises the SACD data from the connection and vice versa (a sort of 'handshake') which results in a short delay whilst each reacquaint themselves which each other in SACD mode. The connector will only transmit SACD data information, so connection for CD playback has to be made via one of the bog-standard' digital inputs also found to the rear of the amp both optical and coaxial as well as a Toslink output. One pair of 'speaker terminals are present, and they're a bit of a nuisance, as 4mm plugs cannot be inserted into either the ends or the titchy 2mm hole found in the main screw shaft, so bare wire is the order of the day.