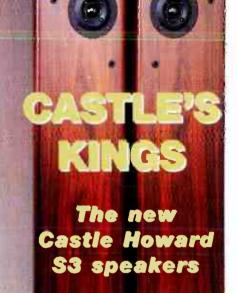

#### CASTLE HOWARD S3

Noel Keywood checks out this updated version of an old HFW favourite.

APRIL 2001 HI-FI WORLD

# HOWARD'S

Noel Keywood listens to Castle's latest 'speaker in the Classic series, a revamped version of an old friend.

he arrival of Castle's new Howards in the office was greeted with anticipation by me. The Howard is one of those long standing designs with a set of qualities I like. Each new iteration is not only a welcome chance to reacquaint myself with this entertaining floorstander, but also an opportunity to see just how Castle might have moved the game on. Castle are obviously happy with the design too, since it's now up to version three, full name Howard S3.

It was stimulus I needed to spend a few hours sorting out my much loved but slightly feared 300B valve amplifier, because the Howard is something of a 'perfect load' as far as amplifiers are concerned. As such it's a great match for a valve amplifier, but equally perfect for transistor amplifiers too - just one of its strengths. It will get the best from any amplifier and is one of the few loudspeakers currently available that can do so. The Howard might not look radical, but underneath its conventional exterior Castle have built a clever and advanced loudspeaker that in the past has delivered fine results. I looked forward to testing this new version.

At 992mm the Howard is tall. Luckily it is narrow at 210mm and not too deep either, at just 320mm. So it doesn't loom large in the room and consumes little real estate. Behind a small front grille lie just two drive units in a normal enough arrangement comprising bass/midrange and tweeter. But there's grille in the top panel too and here things get interesting. The top unit handles most of the audio range and fires up at the ceiling. Bouncing sound off the ceiling adds some height to the sound stage, making it seem more expansive and also more solid and plausible, I found. But that's not all. This upward firing unit also drives a long bass line that ports onto the floor, beneath the loudspeaker. This novel arrangement is responsible for the Howard's fine bass and excellent load characteristics.