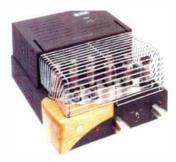

#### SHARP DX-SX1H SACD PLAYER AND SM-SX1H

1-BIT DIGITAL AMPLIFIER 10 This hot new combination from Sharp represents the latest cutting edge technology. Simon Pope and Noel Keywood listen in.

t's fair to say that '£6,000' and 'Sharp' rarely appear in the same sentence, especially when the former is attributed to a product from the latter. However, don't rush down to the optician just yet, as your eyeshaven't deceived you. This isn't Sharp's first venture into high end digital audio - that came with the launch of its first digital amplifier at £10,000 last year. It's still a slap around the chops to see Sharp venturing into the higher realms of digital engineering, though. The Japanese giant has already made a name for itself in the world of MiniDisc portables - which have been very well received thanks to

APRIL 2001 HI-FI WORLD

their excellent sound quality - but the high-end is a different ball park. They've entered it in form of the DX-SX1 SACD/CD player and SM-SX1 1-bit digital amplifier, and done it with an undeniable sense of style.

The styling of both amplifier and SACD player is a weird mix of edgy, hi-tech minimalist modernism combined with a nod to audiophile credibility. What first attracts the eye is that protruding lilac item from the front of the amp, that looks like it was designed for use on a rather large-lipped woman. It's actually a volume control, and one that will be used, as amazingly, there's no remote for the amplifier.

World Radio History

This, according to Sharp is apparently because any type of remote attributed to an amplifier in its native Japan is seen as a downgrade from true high-end status. Strange one this, as you'd imagine sound quality would be the true mettle of a high-end product, wouldn't you? This fetching lilac colour is spattered across both products and is actually quite appealing. Other stylish touches are the mirrored front panels, complete with easy to use metal buttons (with natty blue-lit surround on the amplifier to identify the input in operation).

However, it's round the back

where we find the true claim to fame of this combination. In what is a first in any domestic product, the SACD player can be linked to the amplifier via a 13 pin connector which transmits the SACD Bitstream data. This opens the door to a problem - namely piracy - a hot potato as far as new digital formats are concerned. To accommodate this, Sharp has designed the connector as bidirectional, so that the amplifier recognises the SACD data from the connection and vice versa (a sort of 'handshake') which results in a short delay whilst each reacquaint themselves which each other in SACD mode. The connector will only transmit SACD data information, so connection for CD playback has to be made via one of the bog-standard' digital inputs also found to the rear of the amp both optical and coaxial as well as a Toslink output. One pair of 'speaker terminals are present, and they're a bit of a nuisance, as 4mm plugs cannot be inserted into either the ends or the titchy 2mm hole found in the main screw shaft, so bare wire is the order of the day.

#### HOW SHARP'S DIGITAL 1-BIT AMP WORKS

Sharp's SM-SX1 uses the concept of the class-D operating system, but employs 1-bit signals to control switching of the fixed voltage power instead of the usual PWM signals of other digital designs (which have an analogue-like width on the time axis and are used to control the switching in ordinary class-D). A delta-sigma Dynamic Feedback circuit feedbacks fluctuations of voltage power to a 7th order deltasigma modulation LSI chip and corrects the 1-bit signal in real time. The amplifier creates the 1-bit signal faithful to the input data by sampling delta-sigma modulation.

As the diagram to the left shows, the control signal is fed from the LSI chip to a high speed switching circuit and results in the amplified switching signal being finally fed to a low pass filter network. This large filter converts the digital switching signal into an analogue signal and is fed out to the 'speakers. This process means there's no analogue amplification from the signal input right through to the 'speaker outputs.