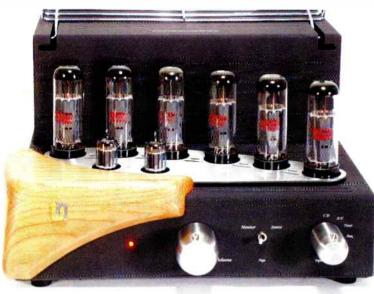

# the single life

David Price has a swinging time with Unison Research's brand new S.6 parallel single-ended integrated tube amplifier.

nsurprisingly, Hi-Fi World often gets labelled a 'valve magazine' thanks to our penchant for little glass bottles that glow in the dark. As a result, we're regularly contacted by tube amp manufacturers and distributors asking for a review. We duly find ourselves agreeing, then listening and measuring the review sample, then pulling the review - simply because it isn't good enough to feature, let alone recommend.

It's all the better then when we find ourselves reviewing decent valve amps. Having been long in the game, we can tell when something's a lemon or a plum. And years of reviewing experience has taught us that anything from Unison Research invariably falls into the latter category. This Italian manufacturer of over fifteen years experience never seems to do a duff amp. Moreover, every new creation seems even more special than the last. The £1,600 S.6 is no exception to the rule.

Handmade with a heavy gauge metal chassis, stainless steel baseplate and the best solid hardwoods finished with natural organic lacquers (not just for effect, because as well as looking great, the timber damps the chassis too), it's a sight for sore eyes. Unfortunately its brick outhouse construction will give you a sore back too - much of its

330x450x200mm, 25kg bulk is taken up by its hefty output transformer and mains power supply.

The S6 is an integrated amplifier, meaning you get a volume control and source selector (complete with mad precision-turned stainless steel knobs), a tape monitor and a full wireless remote control. To those tube users who feel lucky to have an on-off switch, this thing feels as sumptuous as a Maserati Biturbo with all the options. You even get a metal valve guard as standard, which hinges up and down effortlessly for easy access and doesn't impede air circulation. Very classy, so it's a shame the power switch is a rather Heath Robinson affair stowed round the back next to the IEC mains input socket.

Unusually at this price, the new Unison is a parallel single-ended design, producing a very substantial 35W (claimed - see our measurements) per channel. The preamp stage uses two direct coupled ECC82 triodes, while three EL34EHs per channel handle the power amplification duties. The output tranny is a bespoke Unison Research affair that's hand wound at the factory, and taps for both four and eight ohm 'speakers are fitted.