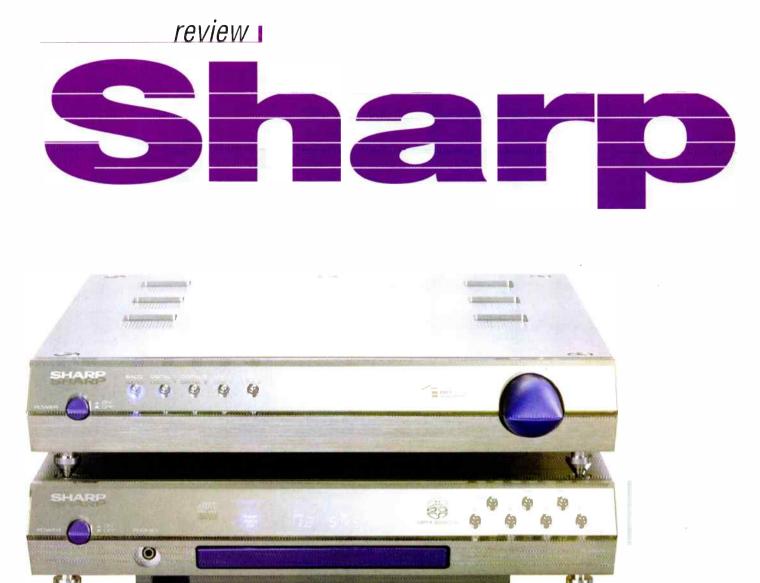

#### SHARP DX-SX1H SACD PLAYER AND SM-SX1H

1-BIT DIGITAL AMPLIFIER 10 This hot new combination from Sharp represents the latest cutting edge technology. Simon Pope and Noel Keywood listen in.

t's fair to say that '£6,000' and 'Sharp' rarely appear in the same sentence, especially when the former is attributed to a product from the latter. However, don't rush down to the optician just yet, as your eyeshaven't deceived you. This isn't Sharp's first venture into high end digital audio - that came with the launch of its first digital amplifier at £10,000 last year. It's still a slap around the chops to see Sharp venturing into the higher realms of digital engineering, though. The Japanese giant has already made a name for itself in the world of MiniDisc portables - which have been very well received thanks to

APRIL 2001 HI-FI WORLD

their excellent sound quality - but the high-end is a different ball park. They've entered it in form of the DX-SX1 SACD/CD player and SM-SX1 1-bit digital amplifier, and done it with an undeniable sense of style.

The styling of both amplifier and SACD player is a weird mix of edgy, hi-tech minimalist modernism combined with a nod to audiophile credibility. What first attracts the eye is that protruding lilac item from the front of the amp, that looks like it was designed for use on a rather large-lipped woman. It's actually a volume control, and one that will be used, as amazingly, there's no remote for the amplifier.

World Radio History

This, according to Sharp is apparently because any type of remote attributed to an amplifier in its native Japan is seen as a downgrade from true high-end status. Strange one this, as you'd imagine sound quality would be the true mettle of a high-end product, wouldn't you? This fetching lilac colour is spattered across both products and is actually quite appealing. Other stylish touches are the mirrored front panels, complete with easy to use metal buttons (with natty blue-lit surround on the amplifier to identify the input in operation).