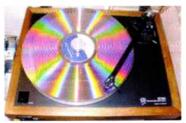

t's fair to say that '£6,000' and 'Sharp' rarely appear in the same sentence, especially when the former is attributed to a product from the latter. However, don't rush down to the optician just yet, as your eyeshaven't deceived you. This isn't Sharp's first venture into high end digital audio - that came with the launch of its first digital amplifier at £10,000 last year. It's still a slap around the chops to see Sharp venturing into the higher realms of digital engineering, though. The Japanese giant has already made a name for itself in the world of MiniDisc portables - which have been very well received thanks to

APRIL 2001 HI-FI WORLD

their excellent sound quality - but the high-end is a different ball park. They've entered it in form of the DX-SX1 SACD/CD player and SM-SX1 1-bit digital amplifier, and done it with an undeniable sense of style.

The styling of both amplifier and SACD player is a weird mix of edgy, hi-tech minimalist modernism combined with a nod to audiophile credibility. What first attracts the eye is that protruding lilac item from the front of the amp, that looks like it was designed for use on a rather large-lipped woman. It's actually a volume control, and one that will be used, as amazingly, there's no remote for the amplifier.

World Radio History

This, according to Sharp is apparently because any type of remote attributed to an amplifier in its native Japan is seen as a downgrade from true high-end status. Strange one this, as you'd imagine sound quality would be the true mettle of a high-end product, wouldn't you? This fetching lilac colour is spattered across both products and is actually quite appealing. Other stylish touches are the mirrored front panels, complete with easy to use metal buttons (with natty blue-lit surround on the amplifier to identify the input in operation).

However, it's round the back

where we find the true claim to fame of this combination. In what is a first in any domestic product, the SACD player can be linked to the amplifier via a 13 pin connector which transmits the SACD Bitstream data. This opens the door to a problem - namely piracy - a hot potato as far as new digital formats are concerned. To accommodate this, Sharp has designed the connector as bidirectional, so that the amplifier recognises the SACD data from the connection and vice versa (a sort of 'handshake') which results in a short delay whilst each reacquaint themselves which each other in SACD mode. The connector will only transmit SACD data information, so connection for CD playback has to be made via one of the bog-standard' digital inputs also found to the rear of the amp both optical and coaxial as well as a Toslink output. One pair of 'speaker terminals are present, and they're a bit of a nuisance, as 4mm plugs cannot be inserted into either the ends or the titchy 2mm hole found in the main screw shaft, so bare wire is the order of the day.