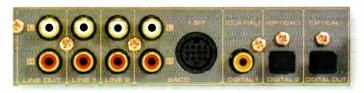

However, it's round the back

where we find the true claim to fame of this combination. In what is a first in any domestic product, the SACD player can be linked to the amplifier via a 13 pin connector which transmits the SACD Bitstream data. This opens the door to a problem - namely piracy - a hot potato as far as new digital formats are concerned. To accommodate this, Sharp has designed the connector as bidirectional, so that the amplifier recognises the SACD data from the connection and vice versa (a sort of 'handshake') which results in a short delay whilst each reacquaint themselves which each other in SACD mode. The connector will only transmit SACD data information, so connection for CD playback has to be made via one of the bog-standard' digital inputs also found to the rear of the amp both optical and coaxial as well as a Toslink output. One pair of 'speaker terminals are present, and they're a bit of a nuisance, as 4mm plugs cannot be inserted into either the ends or the titchy 2mm hole found in the main screw shaft, so bare wire is the order of the day.

way of surprises. The usual outputs (except the aforementioned 1-bit job) are present, including a variable analogue option.