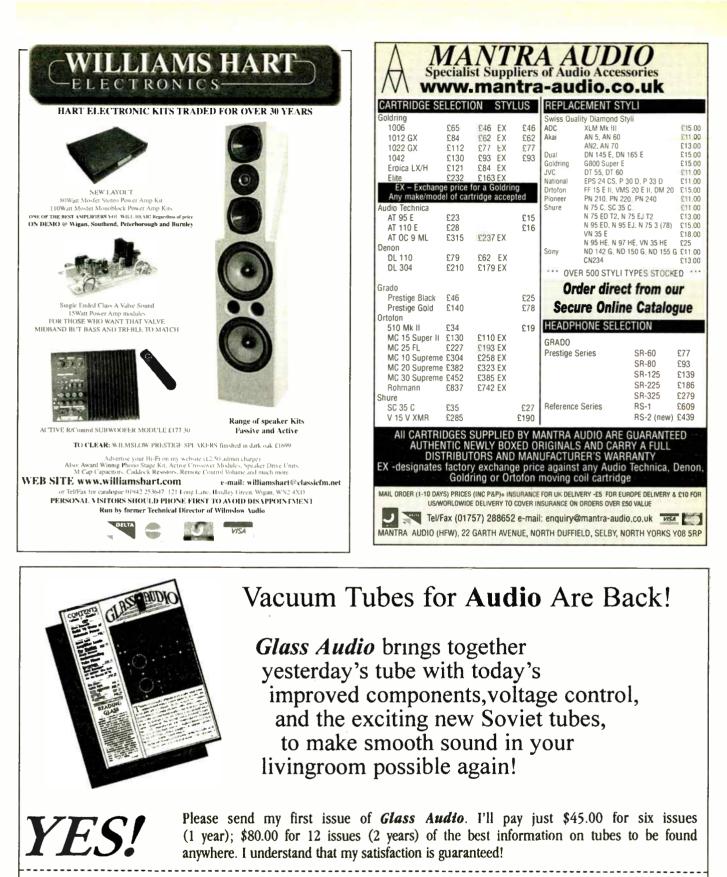

#### THREE O CLOCK SHARPI

First, a warning. If you give this combination a listen, make sure you're using high sensitivity 'speakers - a minimum of 88dB to be safe, more like 90dB to get the best results. Whilst using a pair of Quad 988 electrostatics (just for the hell of it, at 83dB!) gleaned perhaps the most detailed performance, it was severely lacking in grip and punch with the volume set at 3 o'clock! A change to KEF's Reference One -Two floorstanders was called for. Although quoted at 50W per channel, our measurements show that at 8 ohms the best the SM-SX1 could muster was 15W, and it's not a valve 15W either, so the sound isn't full and rich!

Once partnered satisfactorily, I started with Orbital's 'In Sides' on CD. This is a nice, clean recording with a wide frequency range, and

the Sharp combo picked up on the intricate detail in the mix. It's a very forward and exact sound that some will find cold. But the lack of warmth is substituted for a detailed and clean sound that many associate with high-end audio. It's exciting as well, rhythms are strong and fast but lacking in clout (thanks to the puny output of the amplifier). If you crank it though, you'll get a roughish sort of digital sound that verges on the harsh, especially at climaxes. This was demonstrated best with the guitar rumpus of Green Day. Although separation and image depth were good, and the drums were analysed with excellent detail, vocals and guitars on the heavier tracks were edgy and blurred around the edges.