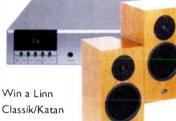

#### *competition*

GVEAWAY

WIN A FANTASITC LINN CLASSIK/KATAN COMBINATION WORTH OVER £1600 IN THIS MONTH'S GREAT COMPETITION GIVEAWAY!

LINN CLASSIK

here's a lot of rot talked about all-in-one hi-fi systems, and here's a product that proves it! While it's true to say that many integrated audio solutions aren't much cop, there are designs around like Linn's Classik that will radically assault any preconceptions you might have.

this action beautifully,

giving the impression of a song on the move, of building up to a climax rather than just ambling along."

110

To complement the Classik, we're offering a pair of Katan loudspeakers and matching stands worth over £600. An attractive twoway bass reflex design, they feature a new dome tweeter with a neodymium magnet for a clean, open sound, plus a new custom polypropylene bass/ midrange driver with a strong die-cast chassis and dual field shaping magnets for an extended bass response. A high specification crossover ensures accurate music reproduction across the frequency range, and high quality internal cabling deliver optimum signal clarity to each drive unit. The Katans are fully shielded and can be easily configured as passive or active loudspeakers by Linn's clever reversible-link connection boards.

EN

Linn Katan £600 (black) £635 (white, cherry and maple)

> Linn Products Ltd. Floors Rd., Waterfoot Glasgow G76 0EP Tel: 0141 307 7777 www.linn.co.uk

HI-FI WORLD APRIL 2001