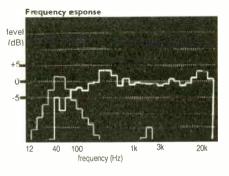

I measure loudspeakers before listening to them - and measurement

says a lot. Castle tell me their carbon fibre drive units are a new design over which they've spent a lot of time. Working with a soft dome tweeter the new drivers give an exceptionally flat frequency response and doubtless Castle are proud of this. It's an approach fast becoming popular amongst U.K. manufacturers - if they can boast extreme accuracy, why not? My observation on this, drawn from my own experiences designing our kit loudspeakers, is that it gives a glassy bright tonal balance. Orchestral strings are moved forward and given a more prominent role in a performance, with some edginess at times creeping in, probably from a 5kHz peak attributable to the 'whizzer cone' Castle use. However, the Howards have real transparency and stage depth. From the Righteous Brothers singing You've Lost that Loving Feeling through to Toni

I knew from measurement though that there was likely to be some box colouration from a broad peak in the output of the upward firing driver, and this was so. Modern digital recordings in particular, like George Michael's Roxanne from Songs from the Last Century sounded a little box bound. From Eddy Grant's Electric Avenue, spinning at 45rpm, to the very clean, close-miked and powerful digital recording of the Overture of Wagner's Reinzi from Teldec, kick drum to kettle drum had the Howard sounding a trifle coloured. It can be over excited, Mission's Cyrus 7 solidstate amplifier getting more power out of the low impedance bass section than my valve 300B amplifier, producing a fruitier sound as a result. As loudspeaker cabinets get bigger and loading arrangements more complex, colorations like this tend to creep in. It's a small price you pay for the Howard's complexity.

> Castle Howard S3 £1349.00 Castle Acoustics Park Mill Shortbank Road, Skipton North Yorkshire BD23 2TT Tel: 01756 795333 Fax: 01756 795335 www.castleacoustics.co.uk

World Verdict

Tuneful deep bass, seethrough clarity and spacious imaging mark out the Howard S3 as a first class loudspeaker. It produces music on an impressive scale and is hugely entertaining. Measured Performance see page 111