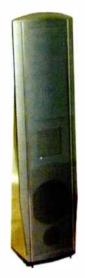

TRICHORd

Will Linn's new entry-level standmounting loudspeaker fend off the best of the rest? Simon Pope gives the Katan a blast.

irst came the Kan, then the Tukan, now it's the turn of the Katan to fly Linn's bookshelf loudspeaker flag. The Katan was launched with the Ninka, a large infinite baffle floorstander that recently impressed us with its bass depth and taut, fast sound. It also looked much better than the company's previous efforts. This also goes for the Katan. Gone is the 'square' appearance of the Tukan, and in its place is an attractive tapered cabinet with fixed metal grilles over the drivers - far better than the old granny's tights that had to be stretched over the Tukans with the aid of an elastic band!

The Katan is a two-way bass reflex design (unlike the closed cabinet Ninka) featuring a new dome tweeter with a neodymium magnet, plus a new polypropylene mid/bass unit with a strong die-cast chassis and dual field shaping magnets. The drivers are fully shielded to ensure placement next toa television for A/V applications. Like the Ninka a choice of reversible connection boards beneath the inputs link the terminals for either single or bi-wire passive and bi-amped active playback, where the inputs will link directly to the drive units and bypass the crossover.

Described as a bookshelf, wall mount or standmount 'speaker, I found the Katan worked best between four to eight inches from a rear wall. Another trait of the Katan I noticed, which our measurement confirmed, was that they need a bit of power to drive them. 4W valve amps are not the order of the day here, so I used Linn's own LK85 power amp and a 200W Meridian 557 power amp to glean the best from them. I would recommend a minimum of 60W per channel, otherwise you may find your amp gain set at 3 o' clock! These 'speakers perform best with punchy rock or pop such as Green Day's 'Dookie' or Blur's 'Best Of', both of which I played through Meridian's 206.24 CD player. What I heard was a fast and vibrant sound similar to the Ninka, but lacking the obvious bass depth of the floorstanders - although there's lower bass here than the Tukans could muster. The sound was also a tad thinner, in that vocals lacked a bit of warmth and guitars could sometimes sound edgy. What these 'speakers did exceptionally well was keep time and deliver the music with excellent staging and clarity. There's no woolly bass flab found in many other reflex designs here - even when close to a rear wall, there was very little boom, although there is some 'bloom'. Tracks like Blur's furious 'Song 2' sounded grippy and controlled, with a terse, visceral presence.

Moving to classical chamber music in the form of Borodin's string quartets on vinyl, the Katans showed a good sense of detail but phrasing wasn't absolutely the best, due to a little greyness present that drained acoustic instruments of their natural timbre. This didn't distract too much from the performance but it wasn't as accomplished a sound as the larger and slightly softer sounding Ninkas. Orchestral music like Stravinsky's Rite Of Spring , while exciting and forceful, suffered from a closed in sound that couldn't escape the boxes, despite being perfect in imaging and detail. But orchestral fullness in the recording (Boulez with the Cleveland

World Radio History

Orchestra on a DG CD) was lost

somewhere along the line.

Like many Linn products, the Katans are excellent rock 'speakers with oodles of punch and excitement. Used with at least 60W of power they'll sound fluid and controlled, giving life to anything you wish to chuck at them. Like previous Linn 'speakers, they don't quite give classical music their full attention but will still sound highly detailed, if not over-warm. Overall I'd say they're an improvement on the slightly thin sounding Tukan, and well worth a listen if this is the sort of 'speaker you're looking for.

EN

Linn Katan £600 (black) £635 (white, cherry and maple)

> Linn Products Ltd. Floors Rd., Waterfoot Glasgow G76 0EP Tel: 0141 307 7777 www.linn.co.uk

HI-FI WORLD APRIL 2001

# World Verdict

tas-

Exciting and attractive little 'speaker with detail and punch. Better with rock than classical.

Measured Performance see page 111