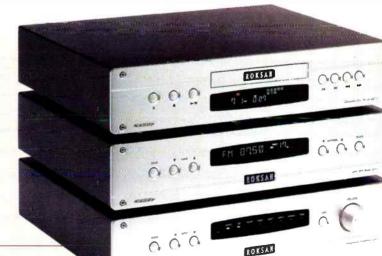

#### *competition*

GVEAWAY

WIN A FANTASITC LINN CLASSIK/KATAN COMBINATION WORTH OVER £1600 IN THIS MONTH'S GREAT COMPETITION GIVEAWAY!

LINN CLASSIK

here's a lot of rot talked about all-in-one hi-fi systems, and here's a product that proves it! While it's true to say that many integrated audio solutions aren't much cop, there are designs around like Linn's Classik that will radically assault any preconceptions you might have.

Ed

HI-FI WORLD'S

Launching this baby was a very brave move by the established Scottish hi-fi manufacturer. Not only has the company entered a market niche that many others have assiduously avoided 'on pain of death', but by putting out a product focussed as much on convenience and usability as it is on sound quality, it solemnly risked its purist audiophile redentials.

All this meant that the Classik had to be right first time, which it most obviously is. Not only do you get a wealth of facilities, including a proper CD player, tuner and amplifier, in a case the size of a shoebox, but it sounds the business too.

As a self contained hi-fi system, the £995 Classik has all you need for great sound out of the box. Lurking inside its beautifully hewn metal casing is a CD player with a Delta Sigma DAC, plus a 75W amplifier with extensive input options, a headphone output, twin sets of speaker terminals for biwiring, and even a decent pair of 2.5m speaker leads terminated with plugs! There's also an AM/FM tuner with 80 user definable presets and a digital signal strength meter. Then there's the remote control unit that offers everything from Treble, Bass and Balance controls to independently switched Listen and Record selectors. There's a digital clock with timer and sleep functions, which also controls a switched AC outlet on the back panel. This, Linn points out, means your Classik can wake you to music in the mornings and brew up your coffee too!

In short, it's awash with ensible, useful, real world facilities for music listeners - but hey audiophiles, don't let that put you off! Sound is top notch too - better than any equivalently priced separates system. This is because Linn's designers have extensively used circuitry from its widely acclaimed, mid nineties range of 'entry level' hi-fi separates - the £800 Mimik CD player and £749 Magik-I amplifier! The Classik proves conclusively that less really can be more.