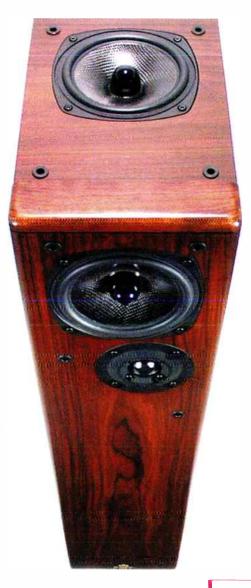

TRICHORd

Will Linn's new entry-level standmounting loudspeaker fend off the best of the rest? Simon Pope gives the Katan a blast.

irst came the Kan, then the Tukan, now it's the turn of the Katan to fly Linn's bookshelf loudspeaker flag. The Katan was launched with the Ninka, a large infinite baffle floorstander that recently impressed us with its bass depth and taut, fast sound. It also looked much better than the company's previous efforts. This also goes for the Katan. Gone is the 'square' appearance of the Tukan, and in its place is an attractive tapered cabinet with fixed metal grilles over the drivers - far better than the old granny's tights that had to be stretched over the Tukans with the aid of an elastic band!

The Katan is a two-way bass reflex design (unlike the closed cabinet Ninka) featuring a new dome tweeter with a neodymium magnet, plus a new polypropylene mid/bass unit with a strong die-cast chassis and dual field shaping magnets. The drivers are fully shielded to ensure placement next toa television for A/V applications. Like the Ninka a choice of reversible connection boards beneath the inputs link the terminals for either single or bi-wire passive and bi-amped active playback, where the inputs will link directly to the drive units and bypass the crossover.

Described as a bookshelf, wall mount or standmount 'speaker, I found the Katan worked best between four to eight inches from a rear wall. Another trait of the Katan I noticed, which our measurement confirmed, was that they need a bit of power to drive them. 4W valve amps are not the order of the day here, so I used Linn's own LK85 power amp and a 200W Meridian 557 power amp to glean the best from them. I would recommend a minimum of 60W per channel, otherwise you may find your amp gain set at 3 o' clock! These 'speakers perform best with punchy rock or pop such as Green Day's 'Dookie' or Blur's 'Best Of', both of which I played through Meridian's 206.24 CD player. What I heard was a fast and vibrant sound similar to the Ninka, but lacking the obvious bass depth of the floorstanders - although there's lower bass here than the Tukans could muster. The sound was also a tad thinner, in that vocals lacked a bit of warmth and guitars could sometimes sound edgy. What these 'speakers did exceptionally well was keep time and deliver the music with excellent staging and clarity. There's no woolly bass flab found in many other reflex designs here - even when close to a rear wall, there was very little boom, although there is some 'bloom'. Tracks like Blur's furious 'Song 2' sounded grippy and controlled, with a terse, visceral presence.

EN

Linn Katan £600 (black) £635 (white, cherry and maple)

> Linn Products Ltd. Floors Rd., Waterfoot Glasgow G76 0EP Tel: 0141 307 7777 www.linn.co.uk

HI-FI WORLD APRIL 2001