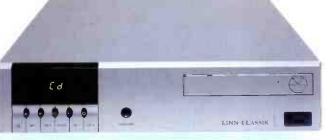

#### *competition*

GVEAWAY

WIN A FANTASITC LINN CLASSIK/KATAN COMBINATION WORTH OVER £1600 IN THIS MONTH'S GREAT COMPETITION GIVEAWAY!

LINN CLASSIK

here's a lot of rot talked about all-in-one hi-fi systems, and here's a product that proves it! While it's true to say that many integrated audio solutions aren't much cop, there are designs around like Linn's Classik that will radically assault any preconceptions you might have.

Ed

HI-FI WORLD'S

Launching this baby was a very brave move by the established Scottish hi-fi manufacturer. Not only has the company entered a market niche that many others have assiduously avoided 'on pain of death', but by putting out a product focussed as much on convenience and usability as it is on sound quality, it solemnly risked its purist audiophile redentials.

All this meant that the Classik had to be right first time, which it most obviously is. Not only do you get a wealth of facilities, including a proper CD player, tuner and amplifier, in a case the size of a shoebox, but it sounds the business too.

As a self contained hi-fi system, the £995 Classik has all you need for great sound out of the box. Lurking inside its beautifully hewn metal casing is a CD player with a Delta Sigma DAC, plus a 75W amplifier with extensive input options, a headphone output, twin sets of speaker terminals for biwiring, and even a decent pair of 2.5m speaker leads terminated with plugs! There's also an AM/FM tuner with 80 user definable presets and a digital signal strength meter. Then there's the remote control unit that offers everything from Treble, Bass and Balance controls to independently switched Listen and Record selectors. There's a digital clock with timer and sleep functions, which also controls a switched AC outlet on the back panel. This, Linn points out, means your Classik can wake you to music in the mornings and brew up your coffee too!

In short, it's awash with ensible, useful, real world facilities for music listeners - but hey audiophiles, don't let that put you off! Sound is top notch too - better than any equivalently priced separates system. This is because Linn's designers have extensively used circuitry from its widely acclaimed, mid nineties range of 'entry level' hi-fi separates - the £800 Mimik CD player and £749 Magik-I amplifier! The Classik proves conclusively that less really can be more.