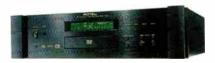

MYRYAD

Mechani

Dominic Todd listens to Sony's latest CD player for the UK market. Will it see of the £200 competition?

et's get the bad news out of the way with first. Unlike it's big brother, the 940, the new Sony CDP-XB740E is not a Super Audio Compact Disc (SACD) player. Perhaps that's asking too much for a player costing £200 at this stage in its development. Neither does it feature Sony's intriguing fixed laser transport, whereby the disc passes over the laser rather than vice versa. However, Sony hasn't been idle in improving their QS range CD player. The removal of the headphone socket and associated PCB and level control should make for less interference inside the machine. Sony also claims an upgrading of capacitors, resistors, wiring and damping materials.A glimpse inside shows typically neat construction, although don't expect Marantz KI Signature quality components on the cheap, despite improvements. This is also Sony's cheapest machine to feature their 24bit variable coefficient digital filter allowing the user to subtlety adjust tone .characteristics. Key rivals include the

Kenwood DPF-3030 (£180), NAD C520 (£170) and Cambridge D500 (£200).

The dynamic, but slightly bright 'Absent Minded Friends' by Moloko set the ball rolling. Immediately apparent was a strong taut bassline that successfully gave the track suitable bounce. Separation was good even through the more complex passages. Less impressive was a 'glassy' element to vocal reproduction, which spoiled otherwise fine projection. As I've found before with Sony products, changing the filter setting didn't have a profound effect upon the over all balance. Setting 2 emphasised the slightly harsh treble reproduction, whilst setting 3 simply appeared to veil the music. In short, I found the filter at its best left in the 'std' position.

Turning back the clock, my next choice of disc was Nina Simone's 'Why (the king of love is dead)'. As anyone familiar with the song will testify, it's an emotionally charged performance. Sadly though, the 740 failed to truly capture this. Technically, with regards to price, the piece was extremely well presented. The sound staging showed a fine lack of constraint with particularly fine height of sound apparent. 'Red Spaces' by Lobe (from the Swim Team label) suited the Sony to a far greater extent. The Ambient nature of the track allowed the 740 to excel at

what it's best at. The upper bass response was particularly strong, and whilst real bass weight was absent, I've yet to hear a CD player at anything like this price do better.

The brilliantly titled 'Lucille Has Messed Up My Mind', by the inimitable Frank Zappa provoked a mixed response. The track was transparently reproduced with fine percussion detail in particular. No complaints about the timing, either, with the strong upper bass driving the piece through with gusto. Less good, however, was the vocal performance. It was rather blandly portrayed, missing out on subtle nuances of voice.

I've no doubt that the Sony would give many years of faultless, consistent performance, yet musically it's something of a mixed bag. If your tastes are focused more toward the Classical or Dance genres, then there's much to recommend the 740. Fine timing, a spacious sound stage and good definition are the main attributes. However, for those who listen to a vocal based source of music, it's rather less convincing. By no means a bad machine then, but just make sure you get a listen to the opposition before taking the plunge.

#### SONY CDP-XB740E £200

HI-FI WORLO APRIL 2001

Sony UK Ltd. The Heights Brooklands Weybridge Surrey KT13 0XW Tel: 01932 8160

# World Verdict

A good player well worth audition but suits ambient instrumental music better than vocal.

Measured Performance see page 111