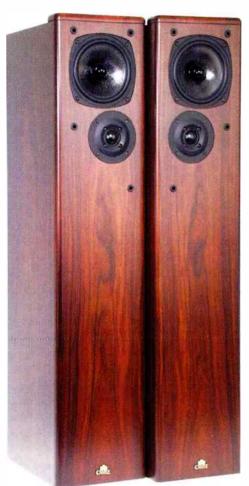

TRICHORd

Will Linn's new entry-level standmounting loudspeaker fend off the best of the rest? Simon Pope gives the Katan a blast.

irst came the Kan, then the Tukan, now it's the turn of the Katan to fly Linn's bookshelf loudspeaker flag. The Katan was launched with the Ninka, a large infinite baffle floorstander that recently impressed us with its bass depth and taut, fast sound. It also looked much better than the company's previous efforts. This also goes for the Katan. Gone is the 'square' appearance of the Tukan, and in its place is an attractive tapered cabinet with fixed metal grilles over the drivers - far better than the old granny's tights that had to be stretched over the Tukans with the aid of an elastic band!

The Katan is a two-way bass reflex design (unlike the closed cabinet Ninka) featuring a new dome tweeter with a neodymium magnet, plus a new polypropylene mid/bass unit with a strong die-cast chassis and dual field shaping magnets. The drivers are fully shielded to ensure placement next toa television for A/V applications. Like the Ninka a choice of reversible connection boards beneath the inputs link the terminals for either single or bi-wire passive and bi-amped active playback, where the inputs will link directly to the drive units and bypass the crossover.

Described as a bookshelf, wall mount or standmount 'speaker, I found the Katan worked best between four to eight inches from a rear wall. Another trait of the Katan I noticed, which our measurement confirmed, was that they need a bit of power to drive them. 4W valve amps are not the order of the day here, so I used Linn's own LK85 power amp and a 200W Meridian 557 power amp to glean the best from them. I would recommend a minimum of 60W per channel, otherwise you may find your amp gain set at 3 o' clock! These 'speakers perform best with punchy rock or pop such as Green Day's 'Dookie' or Blur's 'Best Of', both of which I played through Meridian's 206.24 CD player. What I heard was a fast and vibrant sound similar to the Ninka, but lacking the obvious bass depth of the floorstanders - although there's lower bass here than the Tukans could muster. The sound was also a tad thinner, in that vocals lacked a bit of warmth and guitars could sometimes sound edgy. What these 'speakers did exceptionally well was keep time and deliver the music with excellent staging and clarity. There's no woolly bass flab found in many other reflex designs here - even when close to a rear wall, there was very little boom, although there is some 'bloom'. Tracks like Blur's furious 'Song 2' sounded grippy and controlled, with a terse, visceral presence.

Moving to classical chamber music in the form of Borodin's string quartets on vinyl, the Katans showed a good sense of detail but phrasing wasn't absolutely the best, due to a little greyness present that drained acoustic instruments of their natural timbre. This didn't distract too much from the performance but it wasn't as accomplished a sound as the larger and slightly softer sounding Ninkas. Orchestral music like Stravinsky's Rite Of Spring , while exciting and forceful, suffered from a closed in sound that couldn't escape the boxes, despite being perfect in imaging and detail. But orchestral fullness in the recording (Boulez with the Cleveland

World Radio History

Orchestra on a DG CD) was lost

somewhere along the line.

Like many Linn products, the Katans are excellent rock 'speakers with oodles of punch and excitement. Used with at least 60W of power they'll sound fluid and controlled, giving life to anything you wish to chuck at them. Like previous Linn 'speakers, they don't quite give classical music their full attention but will still sound highly detailed, if not over-warm. Overall I'd say they're an improvement on the slightly thin sounding Tukan, and well worth a listen if this is the sort of 'speaker you're looking for.

EN

Linn Katan £600 (black) £635 (white, cherry and maple)

> Linn Products Ltd. Floors Rd., Waterfoot Glasgow G76 0EP Tel: 0141 307 7777 www.linn.co.uk

HI-FI WORLD APRIL 2001

# World Verdict

tas-

Exciting and attractive little 'speaker with detail and punch. Better with rock than classical.

Measured Performance see page 111