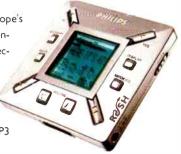

#### PHILIPS RUSH SA-126 58

From Europe's largest consumer electronics giant comes this very special MP3 walkie...

World Radio History

88