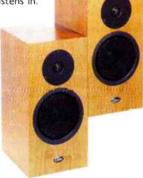

TRICHORd

Will Linn's new entry-level standmounting loudspeaker fend off the best of the rest? Simon Pope gives the Katan a blast.

irst came the Kan, then the Tukan, now it's the turn of the Katan to fly Linn's bookshelf loudspeaker flag. The Katan was launched with the Ninka, a large infinite baffle floorstander that recently impressed us with its bass depth and taut, fast sound. It also looked much better than the company's previous efforts. This also goes for the Katan. Gone is the 'square' appearance of the Tukan, and in its place is an attractive tapered cabinet with fixed metal grilles over the drivers - far better than the old granny's tights that had to be stretched over the Tukans with the aid of an elastic band!

The Katan is a two-way bass reflex design (unlike the closed cabinet Ninka) featuring a new dome tweeter with a neodymium magnet, plus a new polypropylene mid/bass unit with a strong die-cast chassis and dual field shaping magnets. The drivers are fully shielded to ensure placement next toa television for A/V applications. Like the Ninka a choice of reversible connection boards beneath the inputs link the terminals for either single or bi-wire passive and bi-amped active playback, where the inputs will link directly to the drive units and bypass the crossover.

Described as a bookshelf, wall mount or standmount 'speaker, I found the Katan worked best between four to eight inches from a rear wall. Another trait of the Katan I noticed, which our measurement confirmed, was that they need a bit of power to drive them. 4W valve amps are not the order of the day here, so I used Linn's own LK85 power amp and a 200W Meridian 557 power amp to glean the best from them. I would recommend a minimum of 60W per channel, otherwise you may find your amp gain set at 3 o' clock! These 'speakers perform best with punchy rock or pop such as Green Day's 'Dookie' or Blur's 'Best Of', both of which I played through Meridian's 206.24 CD player. What I heard was a fast and vibrant sound similar to the Ninka, but lacking the obvious bass depth of the floorstanders - although there's lower bass here than the Tukans could muster. The sound was also a tad thinner, in that vocals lacked a bit of warmth and guitars could sometimes sound edgy. What these 'speakers did exceptionally well was keep time and deliver the music with excellent staging and clarity. There's no woolly bass flab found in many other reflex designs here - even when close to a rear wall, there was very little boom, although there is some 'bloom'. Tracks like Blur's furious 'Song 2' sounded grippy and controlled, with a terse, visceral presence.

EN

Linn Katan £600 (black) £635 (white, cherry and maple)

> Linn Products Ltd. Floors Rd., Waterfoot Glasgow G76 0EP Tel: 0141 307 7777 www.linn.co.uk

HI-FI WORLD APRIL 2001