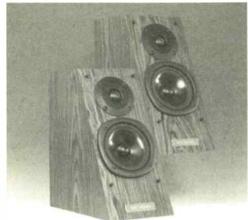

TRICHORd

Will Linn's new entry-level standmounting loudspeaker fend off the best of the rest? Simon Pope gives the Katan a blast.

irst came the Kan, then the Tukan, now it's the turn of the Katan to fly Linn's bookshelf loudspeaker flag. The Katan was launched with the Ninka, a large infinite baffle floorstander that recently impressed us with its bass depth and taut, fast sound. It also looked much better than the company's previous efforts. This also goes for the Katan. Gone is the 'square' appearance of the Tukan, and in its place is an attractive tapered cabinet with fixed metal grilles over the drivers - far better than the old granny's tights that had to be stretched over the Tukans with the aid of an elastic band!

The Katan is a two-way bass reflex design (unlike the closed cabinet Ninka) featuring a new dome tweeter with a neodymium magnet, plus a new polypropylene mid/bass unit with a strong die-cast chassis and dual field shaping magnets. The drivers are fully shielded to ensure placement next toa television for A/V applications. Like the Ninka a choice of reversible connection boards beneath the inputs link the terminals for either single or bi-wire passive and bi-amped active playback, where the inputs will link directly to the drive units and bypass the crossover.

Described as a bookshelf, wall mount or standmount 'speaker, I found the Katan worked best between four to eight inches from a rear wall. Another trait of the Katan I noticed, which our measurement confirmed, was that they need a bit of power to drive them. 4W valve amps are not the order of the day here, so I used Linn's own LK85 power amp and a 200W Meridian 557 power amp to glean the best from them. I would recommend a minimum of 60W per channel, otherwise you may find your amp gain set at 3 o' clock! These 'speakers perform best with punchy rock or pop such as Green Day's 'Dookie' or Blur's 'Best Of', both of which I played through Meridian's 206.24 CD player. What I heard was a fast and vibrant sound similar to the Ninka, but lacking the obvious bass depth of the floorstanders - although there's lower bass here than the Tukans could muster. The sound was also a tad thinner, in that vocals lacked a bit of warmth and guitars could sometimes sound edgy. What these 'speakers did exceptionally well was keep time and deliver the music with excellent staging and clarity. There's no woolly bass flab found in many other reflex designs here - even when close to a rear wall, there was very little boom, although there is some 'bloom'. Tracks like Blur's furious 'Song 2' sounded grippy and controlled, with a terse, visceral presence.

Moving to classical chamber music in the form of Borodin's string quartets on vinyl, the Katans showed a good sense of detail but phrasing wasn't absolutely the best, due to a little greyness present that drained acoustic instruments of their natural timbre. This didn't distract too much from the performance but it wasn't as accomplished a sound as the larger and slightly softer sounding Ninkas. Orchestral music like Stravinsky's Rite Of Spring , while exciting and forceful, suffered from a closed in sound that couldn't escape the boxes, despite being perfect in imaging and detail. But orchestral fullness in the recording (Boulez with the Cleveland

World Radio History

Orchestra on a DG CD) was lost

somewhere along the line.

Like many Linn products, the Katans are excellent rock 'speakers with oodles of punch and excitement. Used with at least 60W of power they'll sound fluid and controlled, giving life to anything you wish to chuck at them. Like previous Linn 'speakers, they don't quite give classical music their full attention but will still sound highly detailed, if not over-warm. Overall I'd say they're an improvement on the slightly thin sounding Tukan, and well worth a listen if this is the sort of 'speaker you're looking for.

EN

Linn Katan £600 (black) £635 (white, cherry and maple)

> Linn Products Ltd. Floors Rd., Waterfoot Glasgow G76 0EP Tel: 0141 307 7777 www.linn.co.uk

HI-FI WORLD APRIL 2001