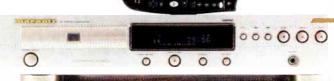

MYRYAD

Mechani

Dominic Todd listens to Sony's latest CD player for the UK market. Will it see of the £200 competition?

et's get the bad news out of the way with first. Unlike it's big brother, the 940, the new Sony CDP-XB740E is not a Super Audio Compact Disc (SACD) player. Perhaps that's asking too much for a player costing £200 at this stage in its development. Neither does it feature Sony's intriguing fixed laser transport, whereby the disc passes over the laser rather than vice versa. However, Sony hasn't been idle in improving their QS range CD player. The removal of the headphone socket and associated PCB and level control should make for less interference inside the machine. Sony also claims an upgrading of capacitors, resistors, wiring and damping materials.A glimpse inside shows typically neat construction, although don't expect Marantz KI Signature quality components on the cheap, despite improvements. This is also Sony's cheapest machine to feature their 24bit variable coefficient digital filter allowing the user to subtlety adjust tone .characteristics. Key rivals include the

Kenwood DPF-3030 (£180), NAD C520 (£170) and Cambridge D500 (£200).

The dynamic, but slightly bright 'Absent Minded Friends' by Moloko set the ball rolling. Immediately apparent was a strong taut bassline that successfully gave the track suitable bounce. Separation was good even through the more complex passages. Less impressive was a 'glassy' element to vocal reproduction, which spoiled otherwise fine projection. As I've found before with Sony products, changing the filter setting didn't have a profound effect upon the over all balance. Setting 2 emphasised the slightly harsh treble reproduction, whilst setting 3 simply appeared to veil the music. In short, I found the filter at its best left in the 'std' position.

Turning back the clock, my next choice of disc was Nina Simone's 'Why (the king of love is dead)'. As anyone familiar with the song will testify, it's an emotionally charged performance. Sadly though, the 740 failed to truly capture this. Technically, with regards to price, the piece was extremely well presented. The sound staging showed a fine lack of constraint with particularly fine height of sound apparent. 'Red Spaces' by Lobe (from the Swim Team label) suited the Sony to a far greater extent. The Ambient nature of the track allowed the 740 to excel at

what it's best at. The upper bass response was particularly strong, and whilst real bass weight was absent, I've yet to hear a CD player at anything like this price do better.

The brilliantly titled 'Lucille Has Messed Up My Mind', by the inimitable Frank Zappa provoked a mixed response. The track was transparently reproduced with fine percussion detail in particular. No complaints about the timing, either, with the strong upper bass driving the piece through with gusto. Less good, however, was the vocal performance. It was rather blandly portrayed, missing out on subtle nuances of voice.

I've no doubt that the Sony would give many years of faultless, consistent performance, yet musically it's something of a mixed bag. If your tastes are focused more toward the Classical or Dance genres, then there's much to recommend the 740. Fine timing, a spacious sound stage and good definition are the main attributes. However, for those who listen to a vocal based source of music, it's rather less convincing. By no means a bad machine then, but just make sure you get a listen to the opposition before taking the plunge.

#### SONY CDP-XB740E £200

HI-FI WORLO APRIL 2001

Sony UK Ltd. The Heights Brooklands Weybridge Surrey KT13 0XW Tel: 01932 8160

# World Verdict

A good player well worth audition but suits ambient instrumental music better than vocal.

Measured Performance see page 111