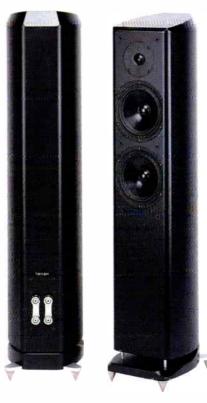

TRICHORd

Will Linn's new entry-level standmounting loudspeaker fend off the best of the rest? Simon Pope gives the Katan a blast.

irst came the Kan, then the Tukan, now it's the turn of the Katan to fly Linn's bookshelf loudspeaker flag. The Katan was launched with the Ninka, a large infinite baffle floorstander that recently impressed us with its bass depth and taut, fast sound. It also looked much better than the company's previous efforts. This also goes for the Katan. Gone is the 'square' appearance of the Tukan, and in its place is an attractive tapered cabinet with fixed metal grilles over the drivers - far better than the old granny's tights that had to be stretched over the Tukans with the aid of an elastic band!

The Katan is a two-way bass reflex design (unlike the closed cabinet Ninka) featuring a new dome tweeter with a neodymium magnet, plus a new polypropylene mid/bass unit with a strong die-cast chassis and dual field shaping magnets. The drivers are fully shielded to ensure placement next toa television for A/V applications. Like the Ninka a choice of reversible connection boards beneath the inputs link the terminals for either single or bi-wire passive and bi-amped active playback, where the inputs will link directly to the drive units and bypass the crossover.

Described as a bookshelf, wall mount or standmount 'speaker, I found the Katan worked best between four to eight inches from a rear wall. Another trait of the Katan I noticed, which our measurement confirmed, was that they need a bit of power to drive them. 4W valve amps are not the order of the day here, so I used Linn's own LK85 power amp and a 200W Meridian 557 power amp to glean the best from them. I would recommend a minimum of 60W per channel, otherwise you may find your amp gain set at 3 o' clock! These 'speakers perform best with punchy rock or pop such as Green Day's 'Dookie' or Blur's 'Best Of', both of which I played through Meridian's 206.24 CD player. What I heard was a fast and vibrant sound similar to the Ninka, but lacking the obvious bass depth of the floorstanders - although there's lower bass here than the Tukans could muster. The sound was also a tad thinner, in that vocals lacked a bit of warmth and guitars could sometimes sound edgy. What these 'speakers did exceptionally well was keep time and deliver the music with excellent staging and clarity. There's no woolly bass flab found in many other reflex designs here - even when close to a rear wall, there was very little boom, although there is some 'bloom'. Tracks like Blur's furious 'Song 2' sounded grippy and controlled, with a terse, visceral presence.

Moving to classical chamber music in the form of Borodin's string quartets on vinyl, the Katans showed a good sense of detail but phrasing wasn't absolutely the best, due to a little greyness present that drained acoustic instruments of their natural timbre. This didn't distract too much from the performance but it wasn't as accomplished a sound as the larger and slightly softer sounding Ninkas. Orchestral music like Stravinsky's Rite Of Spring , while exciting and forceful, suffered from a closed in sound that couldn't escape the boxes, despite being perfect in imaging and detail. But orchestral fullness in the recording (Boulez with the Cleveland

World Radio History

Orchestra on a DG CD) was lost

somewhere along the line.

Like many Linn products, the Katans are excellent rock 'speakers with oodles of punch and excitement. Used with at least 60W of power they'll sound fluid and controlled, giving life to anything you wish to chuck at them. Like previous Linn 'speakers, they don't quite give classical music their full attention but will still sound highly detailed, if not over-warm. Overall I'd say they're an improvement on the slightly thin sounding Tukan, and well worth a listen if this is the sort of 'speaker you're looking for.

EN

Linn Katan £600 (black) £635 (white, cherry and maple)

> Linn Products Ltd. Floors Rd., Waterfoot Glasgow G76 0EP Tel: 0141 307 7777 www.linn.co.uk

HI-FI WORLD APRIL 2001