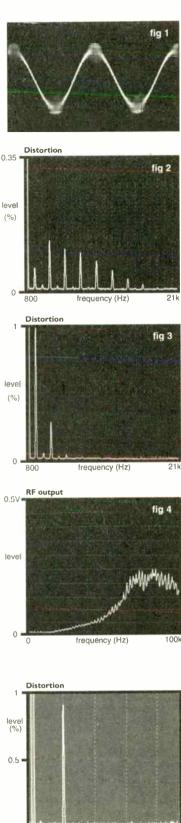

#### THREE O CLOCK SHARPI

First, a warning. If you give this combination a listen, make sure you're using high sensitivity 'speakers - a minimum of 88dB to be safe, more like 90dB to get the best results. Whilst using a pair of Quad 988 electrostatics (just for the hell of it, at 83dB!) gleaned perhaps the most detailed performance, it was severely lacking in grip and punch with the volume set at 3 o'clock! A change to KEF's Reference One -Two floorstanders was called for. Although quoted at 50W per channel, our measurements show that at 8 ohms the best the SM-SX1 could muster was 15W, and it's not a valve 15W either, so the sound isn't full and rich!

Once partnered satisfactorily, I started with Orbital's 'In Sides' on CD. This is a nice, clean recording with a wide frequency range, and

the Sharp combo picked up on the intricate detail in the mix. It's a very forward and exact sound that some will find cold. But the lack of warmth is substituted for a detailed and clean sound that many associate with high-end audio. It's exciting as well, rhythms are strong and fast but lacking in clout (thanks to the puny output of the amplifier). If you crank it though, you'll get a roughish sort of digital sound that verges on the harsh, especially at climaxes. This was demonstrated best with the guitar rumpus of Green Day. Although separation and image depth were good, and the drums were analysed with excellent detail, vocals and guitars on the heavier tracks were edgy and blurred around the edges.