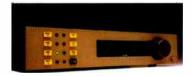

JITTER

for £450! Noel Keywood investigates the Cocktail Audio X10.

ocktail Audio's XI0 music system is almost a complete hi-fi for £450; just add a pair of loudspeakers and you are there; there's an amplifier on-board. The cube plays CD using a slot loading CD player, and both internet radio and whatever music lurks in your computer via a home network Ethernet connection. It will also play music from a USB memory stick and connect up to an MP3 player / iPod through an analogue lead terminated by 3.5mm jack plugs. Curiously, Cocktail Audio suggest this input is connected to a radio - even though it has radio on-board! - or a turntable - a technology light years removed from what's inside this little box of tricks.

They are trying to make the point that the XIO can do it all, and perhaps it can - but don't expect miracles, or ease of use. The handbook, software and general functionality of this player leave a lot to be desired. It is made in Korea by Novatron, whose claims are lavish (see www.cocktailaudio.com). In truth you cannot connect a turntable direct because there is no phono stage: a preamplifier is needed. What they mean to say is that is has an onboard Analogue-to-Digital convertor able to convert analogue audio from sources like cassette and LP to digital, and it can record them to the internal hard disc as date stamped files in an AUX folder. Hence their claim that old music collections can be revived.

As befits a modern, compact and hi-tech device the X10 comes in a small box with convenient plastic carry handle. Inside the box is the main cube shaped unit, its external power supply, a remote control, a DVD ROM, a handbook and a USB 'printer' lead for direct linkage to a computer - an alternative to network linkage for those with no home network. The X10 can be used either as a mini hi-fi in itself, or

as a source feeding a proper home hi-fi. The on-board amplifier offers 30 Watts per channel and a pair of 1970s spring clip terminals act as links out to external loudspeakers, giving the impression that this is fitted to extend functionality rather than as a serious core ability. To keep the internal power amplifier cool in the small, unvented case a fan is fitted, which ran almost silently; when closer than 4ft from the unit, a low drone cold be heard.

The large colour screen can be seen across a room and has six symbols on it, representing the on-board Music Database, Playlist, i-Radio, CD player/ripper, Browser and Setup. These illuminate when active, but they are not touch sensitive, unlike the Logitech Squeezebox Touch for example. There are, however, top buttons on the unit and a remote control of course, that carries a wide range of functions and is the primary input device. The remote includes digital volume, so even the TOSLINK output can be turned down! Our sample was updated to R1604 firmware before review.