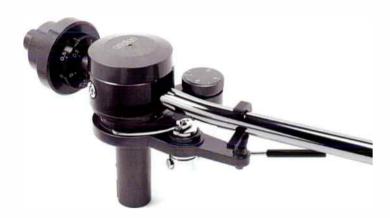

## ORTOFON TA-110 ARM 105

Adam Smith listens to Ortofon's upgrade of a Jelco arm