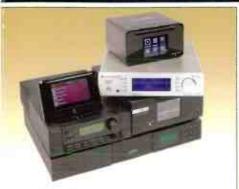

## Into the net

Network music players are taking over. Noel Keywood takes a close look at a group of them, from Naim's new ND5 XS to the Cocktail Audio X10.

he recent release by Naim of their ND5 XS and Cyrus of their Streamline series network players raises standards, and it raises issues. From the Naim we are talking about being able to play the highest resolution digital music files available – and by this I mean '24/192s' – that until recently have been the preserve of Blu-ray only. This promises superb sound quality, way above CD, from files that for the most part will be downloaded from the internet.

Network players are morphing from geeky computer peripherals to serious music sources, able to deliver astonishing sound quality. They can also be termed 'media players' playing files from a USB memory stick, a simpler and purer process than playing them from a computer. Although both methods were used in this review, USB took precedence for sound quality because it eliminates computer and network behaviours.

Our round up looks at players from a different perspective then: from the top down. Now that Naim offer 24/192, what about the rest? Are lesser players still in contention? Find out here.