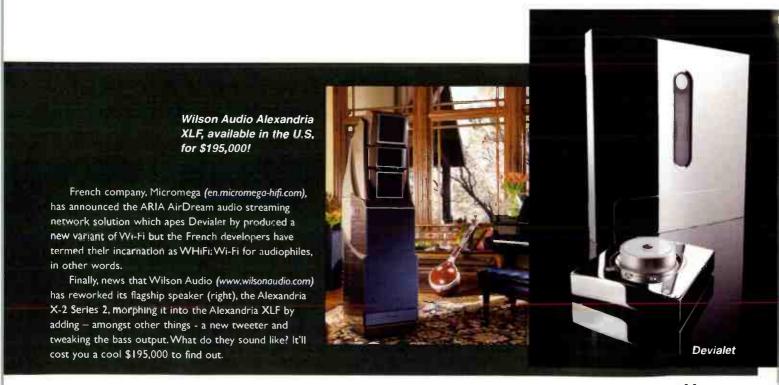

Onto speakers and Crystal Cable's (www.crystalcable.com) second loudspeaker release. You may have seen the first, the Arabesque, which featured a glass cabinet. The new model, the Arabesque Mini (left), is a standmount with an all-aluminium enclosure.