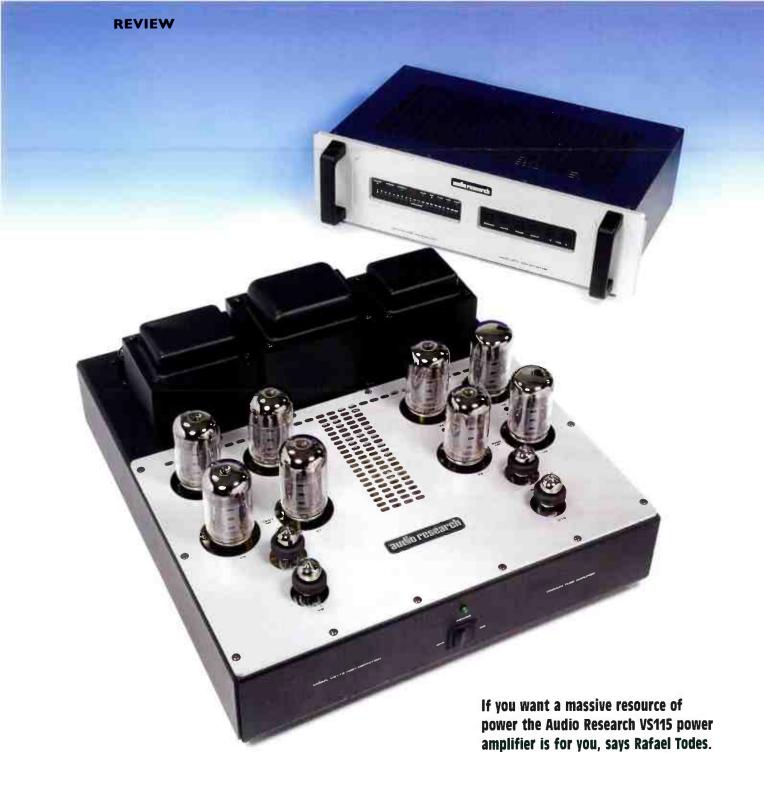

## AUDIO RESEARCH SPI7 & VSI 115 42

Rafael Todes is impressed by a big U.S. valve amp combo