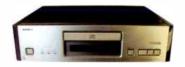

## **AGAINST**

- small display
- simple remote control
- no headphone socket
- mediocre VHF sound

Experts with digital, Cyrus have three network music players. Noel Keywood reviews the least expensive, the Stream X.

he Stream comes in three different flavours. The Stream X we tested is the simplest and cheapest version. Priced at £1400 it is hardly 'cheap' and this version is a relatively simple home streamer that reads music from your computer, from iPod or iPhone via digital USB cable (not dodgy analogue from the headphone jack!), plays internet radio, or reads from six digital inputs: five S/PDIF and one USB, on the rear only.

There are no analogue outputs, meaning no on-board digital to analogue convertor (DAC), so connection must be made by the single S/PDIF digital output, an electrical connection via phono socket. Cyrus don't even provide an optical TOSLINK digital output – always my preference for its slightly smoother sound – and S/PDIF does not support high resolution 24/192 stereo. So the Stream X cannot handle top resolution digital, Cyrus quoting 24/96 only in their literature, but more about this later.