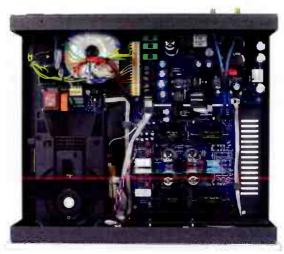

y good job in making the music something that I wanted to indulge in. I felt that the energy of the music came

through, and the whole presentation was tightly timed, with that snap to the rhythm that makes 'swing' something that you want to dance to, rather than just sit in a chair and

listen to. Recorded in New york in 1936, 'Somebody Stole My Gal' was a popular tune covered by many bands at the time. The Dorsey version, with solos from Max Kaminsky on trumpet, Joe Dixon on clarinet and Dorsey on trombone is one of my favourite recordings of this track, and through this player, proved to be hugely enjoyable. Yet again, this is a track that I would normally choose to listen to from an analogue source, but here found the digital media to be very palatable.

Coming a bit more up to date,







# THE **ONLY** UPGRADE PACKAGE FOR THE LINN LP12



See and hear our range of fantastic LP12 upgrades at the Audio World Show 24th & 25th March 2012

# HI-FI WORLD REVIEW



PROUD TO BE AWARDED 5 GLOBES

- For: silky, spacious midband
  - superior grip and focus
  - · enhanced dynamics
  - fit and finish

# Against:

- nothing
- Full package £799
- · Sub chassis with arm board £299
- · Acn mat £25
- Hercules PSU £169
- Plinths FPOA
- Complete Re Build & Service £50

# PLUS... OUR LATEST ADDITION TO THE UPGRADE...

Offering those who want to go the DC route. We now have Origin Live Ultra and Advanced power supplies and motors available to be fitted with or without a VIVID Upgrade.

ULIRA PSU and motor upgrades £345 + FULL VIVID UPGRADE. Iotal Package £995 ADVANCED PSU and motor upgrad