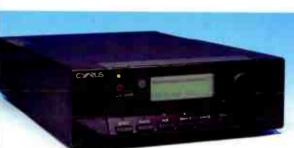

## **AGAINST**

- small display
- simple remote control
- no headphone socket
- mediocre VHF sound

Experts with digital, Cyrus have three network music players. Noel Keywood reviews the least expensive, the Stream X.

he Stream comes in three different flavours. The Stream X we tested is the simplest and cheapest version. Priced at £1400 it is hardly 'cheap' and this version is a relatively simple home streamer that reads music from your computer, from iPod or iPhone via digital USB cable (not dodgy analogue from the headphone jack!), plays internet radio, or reads from six digital inputs: five S/PDIF and one USB, on the rear only.

One big difference between these Cyrus streamers and all others are their lavish n-remote control that brings the interface to the user. Where with most other players a small screen on the streamer itself, usually far from the user on the other side of the lounge, offers the only view of what can be lengthy menu trees, Cyrus provide a remote control with a 40mm x 50mm colour display screen that is pin sharp, bright

and crystal clear. So in the late night Stygian gloom of my lounge I had no trouble scouring my computer's menus. As stepping through Windows style menu trees are a pet hate of mine, anything that makes their navigation easier gets a big thumbs up from me (OK, I was using a Mac so I can't really blame Microsoft for the tedium of menu trees!). Trouble is, fancy screens like this need power, making an on-board Lithium-ion battery and a charging system for it necessary.

Well, at least you don't have to worry about replacing AAAs any more. But there is a small penalty to pay. The remote must be left on a dock to recharge, or connected up direct to the USB charging cable that itself runs into a small wall wart power unit that Cyrus supply. Ours was a little shaky in its bayonet connection with a 13A plug interface so we used an Apple iPhone power unit that puts 5V down a USB lead in exactly the same way. The battery obviously has quite a large capacity because it takes 4-6hrs to fully charge it seemed - an overnight job. Whilst the Stream X has a yellow fluorescent screen that is as legible as that of most streamers, the n-remote was always preferable. Also, because it is 'wireless' (i.e. radio transmission) and not infra-red, it can activate the