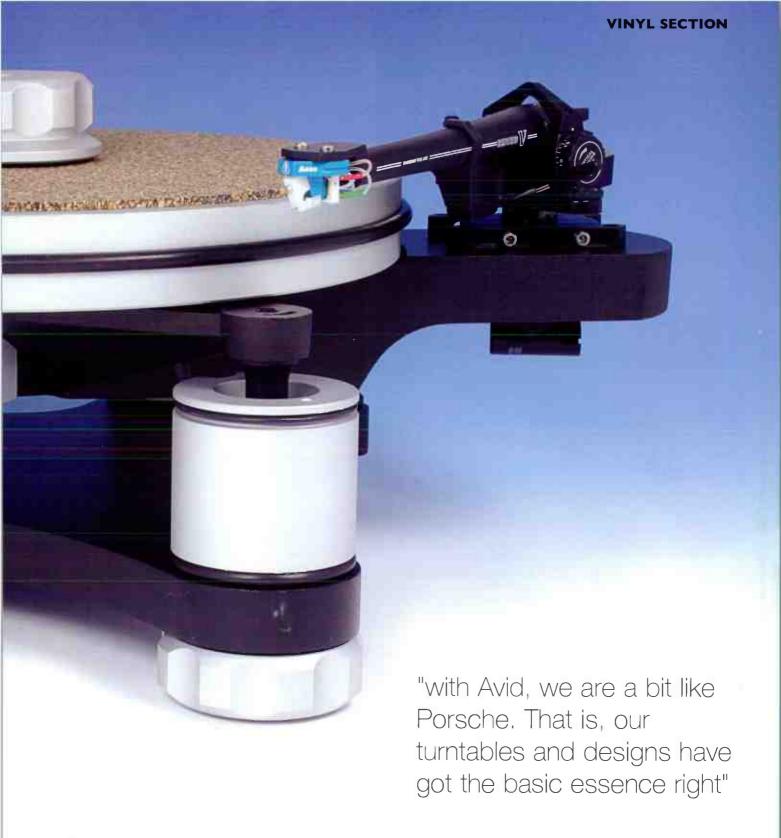

t the new version will take over 320kg."

Mas declared that he wanted to move the power supply to an external chassis in order to incorporate a larger transformer. There was no capacity to have it installed onto the original chassis,

"This means that the power supply is kept away from the turntable within a screened case so that, on this basis alone, the turntable will improve its performance. The larger transformer helps too. It gives the turntable more oomph."

Moving to a larger toroidal transformer promised to reduce noise, making its operation more stable with a greater headroom of power to improve speed consistency. But what of the customer base? Volvere customers tended to buy the turntable because the power supply was attached to the chassis. Is Mas shooting himself in the foot?



"There is a large amount of people who perceive that having a separate power supply is better. In the old Volvere, it didn't really make much difference because we had the transformer encased underneath the drive motor. Now we have moved to a bigger transformer and have made modifications to the power supply, the chassis is not compatible, hence the separate supply."

There have been improvements to the costlier Sequel, but fewer of them and less significant than those in the Volvere. The previous Sequel chassis was basically a Volvere design but without the built-in power supply.

Now, the Volvere and Sequel have exactly the same chassis created to the same new specifications and thickness.

There is an option for current users of the Volvere who wish to upgrade to the Sequel standard.