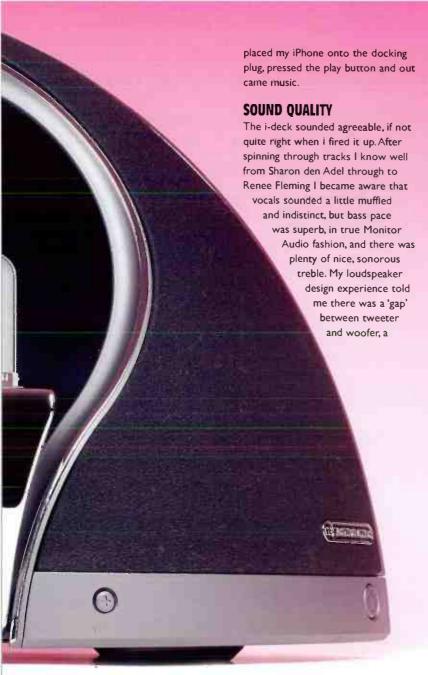

ll in some positions, as I'll explain later, It uses Class D'digital' 30W amplifiers feeding the bass units and 15W feeding the tweeters. Connection to the mains is through a 'calculator' lead and standby power consumption low at 0.33 W Monitor Audio say.

Weighing 2.9 kgs the i-deck feels solid and it is well made and nicely finished, as I'd expect from Monitor Audio whose loudspeakers really are amongst the best finished in the business. Less lovely was the cursory instruction sheet that uses crude diagrams to explain set up. I puzzled over this, how to put the remote together, which way around the battery goes and why the i-deck would not respond to the remote - then suddenly it did. It can be slow to respond so rapid button pushing brings no result. Perhaps I was having a bad evening



but it seemed not to respond to my best efforts initially and then the next day all worked perfectly! There is an analogue Aux input of 300mV sensitivity at rear for connection of other players. Apple devices are charged whilst docked.

Monitor Audio have incorporated a room tune system that corrects bass output for certain classic positions, as found in the Kama Sutra of acoustic engineering. These are the one-pi position, meaning a flat surface, the two-pi position meaning a flat surface and a rear wall, and the three-pi position meaning a flat surface and two walls, known to ordinary mortals as a corner. They even give you pictures to illustrate these positions. Fascinating stuff indeed!

Turn it on and the i-deck makes some funny noises as it quickly tunes into the room and makes app