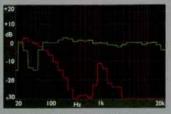

## MEASURED PERFORMANCE

Frequency response at 44.1kHz sample rate (CD) measured flat to 20kHz, our analysis shows. With 96kHz sample rate the limit was a constrained 30kHz, not the 48kHz possible. However, although the increase in bandwidth isn't great the rate of roll off was slow and analogue like. The DAC was very linear, producing

a very low value of 0.18% distortion at 16bit resolution, -60dB, falling to 0.16% with 1LSB of dither applied in our Rohde & Schwarz digital signal

At 24bit resolution the Naim DAC measured just 0.04% at -60dB – as good as it gets. EIAJ Dynamic Range with CD was a high 100dB because of the high linearity. Output was a normal

Philips standard 2.15V.

Jitter from USB was very low, a 60dB signal inducing just 20pS of signal related jitter, less than 10pS random jitter and 22pS of low rate clock drift all very low values, making the ND5 S a very low jitter source. The VHF/FM section of the

## Frequency response (-1dB)

| Distortion (16bit)<br>OdB<br>-6dB<br>-60dB<br>-80dB | 0.0007<br>0.0005<br>0.16 |
|-----------------------------------------------------|--------------------------|
| Separation (1kHz)                                   | 112dB                    |
| Noise (IEC A)                                       | -108dB                   |
| Dynamic range                                       | 100dB                    |
| Output                                              | 2.1V                     |