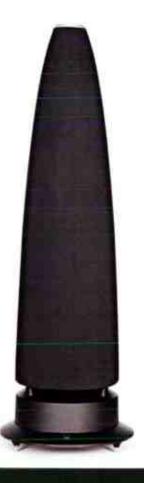

## **CURVES A GO-GO**

Meridian's new M6 speakers utilise the company's DSP active technology and have been designed to work well with Meridian's pre-amp-like Audio Core 200 system.

The most striking element of the speaker design is the curvaceous nature of the cabinet that tapers to a peak at the top. A fair bit of technology and research has been invested into this cylindrical radiation loudspeaker – namely the use of a heavy and stiff barium-doped resin. What it offers is flexibility in positioning around the room, enhanced by the tuned porting system and the downward firing bass driver that benefits from floor-loading of its low frequency output. Priced at £4,500, click on <a href="https://www.meridion-audio.com">www.meridion-audio.com</a> for more information.