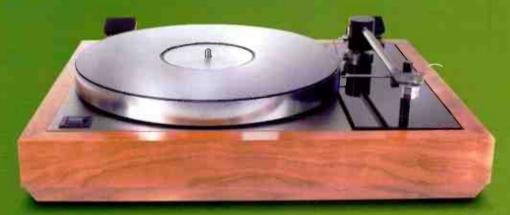

o indulge in. I felt that the energy of the music came

through, and the whole presentation was tightly timed, with that snap to the rhythm that makes 'swing' something that you want to dance to, rather than just sit in a chair and

listen to. Recorded in New york in 1936, 'Somebody Stole My Gal' was a popular tune covered by many bands at the time. The Dorsey version, with solos from Max Kaminsky on trumpet, Joe Dixon on clarinet and Dorsey on trombone is one of my favourite recordings of this track, and through this player, proved to be hugely enjoyable. Yet again, this is a track that I would normally choose to listen to from an analogue source, but here found the digital media to be very palatable.

Coming a bit more up to date,







# THE **ONLY** UPGRADE PACKAGE FOR THE LINN LP12



See and hear our range of fantastic LP12 upgrades at the Audio World Show 24th & 25th March 2012

# HI-FI WORLD REVIEW



PROUD TO BE AWARDED 5 GLOBES

- For: silky, spacious midband
  - superior grip and focus
  - · enhanced dynamics
  - fit and finish

# Against:

- nothing
- Full package £799
- · Sub chassis with arm board £299
- · Acn mat £25
- Hercules PSU £169
- Plinths FPOA
- Complete Re Build & Service £50

# PLUS... OUR LATEST ADDITION TO THE UPGRADE...

Offering those who want to go the DC route. We now have Origin Live Ultra and Advanced power supplies and motors available to be fitted with or without a VIVID Upgrade.

ULIRA PSU and motor upgrades £345 + FULL VIVID UPGRADE. Iotal Package £995 ADVANCED PSU and motor upgrades £582 + FULL VIVID UPGRADE. Total Package £1,232

Orig