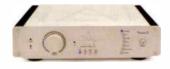

## Top rate

Naim recently introduced their competitively priced ND5 XS network player, able to play highest resolution 24/192 digital audio. Noel Keywood hears top quality digital.

f you scoured our comprehensive review of Naim's NDX network music player in the October 2011 issue, then the new ND5 XS will look very familiar. It has much of the functionality of the NDX, but comes at a lower price in an ever more competitive market. Where the NDX we reviewed cost £2,995 the ND5 XS is available for somewhat less - £1925 is being quoted by Naim. Our sample came with an optional VHF/FM plus DAB radio module, that broadened the product's scope past that of most other network players, but took the price to £2175.