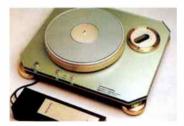

JITTER

for £450! Noel Keywood investigates the Cocktail Audio X10.

ocktail Audio's XI0 music system is almost a complete hi-fi for £450; just add a pair of loudspeakers and you are there; there's an amplifier on-board. The cube plays CD using a slot loading CD player, and both internet radio and whatever music lurks in your computer via a home network Ethernet connection. It will also play music from a USB memory stick and connect up to an MP3 player / iPod through an analogue lead terminated by 3.5mm jack plugs. Curiously, Cocktail Audio suggest this input is connected to a radio - even though it has radio on-board! - or a turntable - a technology light years removed from what's inside this little box of tricks.

They are trying to make the point that the XIO can do it all, and perhaps it can - but don't expect miracles, or ease of use. The handbook, software and general functionality of this player leave a lot to be desired. It is made in Korea by Novatron, whose claims are lavish (see www.cocktailaudio.com). In truth you cannot connect a turntable direct because there is no phono stage: a preamplifier is needed. What they mean to say is that is has an onboard Analogue-to-Digital convertor able to convert analogue audio from sources like cassette and LP to digital, and it can record them to the internal hard disc as date stamped files in an AUX folder. Hence their claim that old music collections can be revived.