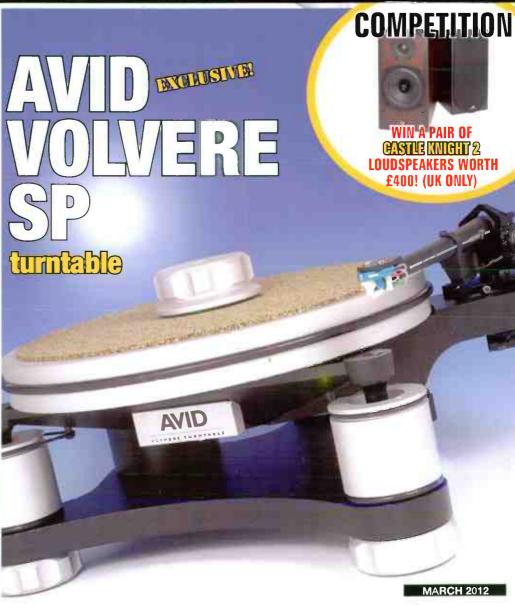

Network players may be what we all end up using tomorrow, but plenty of interest remains in what the world used yesterday - the LP. With some of the world's greatest musical performances still sounding best on vinyl there's a tomorrow for turntables like Avid's updated Volvere SP reviewed in this issue (p92). We all understand something that goes round and round and defies remote control! Music pure and simple. Bliss!

## **AVID VOLVERE SP 92**

Paul Rigby enjoys Avid's latest upgrades

## 7 COMPETITION

Your chance to win a pair of Castle Knight 2s in this months competiton

## WIN A PAIR OF CASTLE KNIGHT 2 LOUDSPEAKERS WORTH £400 IN THIS MONTH'S GREAT GIVEAWAY!

ere's your chance to win this fabulous pair of small loudspeakers, as reviewed in February's 2012 issue of Hi-Fi World! Here's what we said