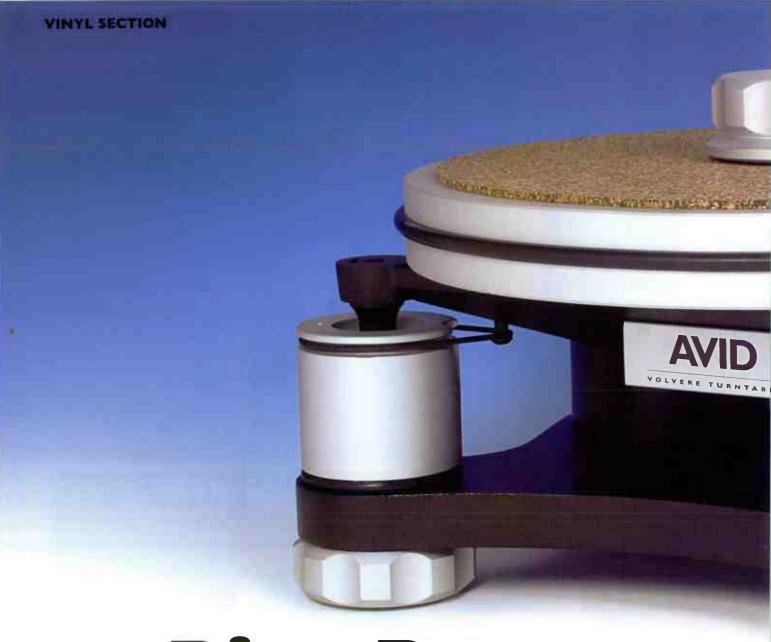

ermany, Chic's 'Le Freak Live!' (Sireena) features both Sister Sledge and, of all people, Guns n'Roses guitarist, Slash – which is just ever so slightly bizarre, giving 'Le Freak' a heavy rock flavour. A party celebration from the classic soul outfit.

From the Crimson Shadows comes 'One Step Beyond Sanity' (Groovie) which really fooled me. I thought they were a mid-sixries garage group but, in fact, they were a mid eighties revivalist outfit from Sweden. Offering a unique vocal sound, Nuggets fails take note.

Elder's 'Dead Roots Stirring' (Headspin) is a full-on, stoner-doom rock double album that reflects stylings from the seventies. Introducing slightly more complex song structures, the group have a top quality release on their hands with boundary pushing, exploratory sonics a go-go.



## Disc Duo

Avid has completed upgrades on its best selling Volvere SP and Sequel SP turntables. Paul Rigby wonders if the changes are worth the subsequent increase in price.

oth the Avid Volvere SP and Sequel SP turntables have a deserved high reputation in audiophile vinyl circles for high quality and value for money.

Both turntables have recently undergone improvements within their core design that promise advances in sound quality. There is a price to pay, however, as both turntables now cost £500 each extra.

I asked the Avid boss, Conrad Mas, what improvements have been made to the designs. "The Volvere's power supply has been separated from the chassis for the first time, which means that we have been able to remove the cooling fins as well as fill in the cut-outs that were fea