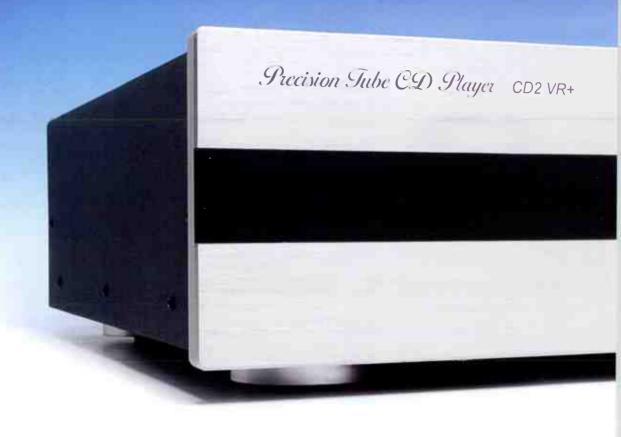

IC CENTRE 2007 £1,500

Lovely shiny CD/tuner/amplifier with fine sound quality and dynamic abilities.

# NAIM UNITI 2009 £1,995

Uniquely versatile one box music system with excellent ergonomics and sonics to match. A landmark product for Naim.

## LINN CLASSIK MOVIE

2007 £2,250

Superbly built all-in-one that offers excellent sound across all formats and is surprisingly easy to use.



# **MERIDIAN SOOLOOS 2.1**

2010 £6,990

MARCH 2012 HLEI WORLD

Thanks to its crisp styling and bright, colourful touchscreen, plus excellent search facilities this is one hard disk music system with a difference. Best partnered to Meridian active loudspeakers.

# MARANTZ 'LEGEND' 2007 £22,000

The combination of SA-751 disc player, SC-752 preamp and MA-952 monoblocks delivers jaw-dropping performance.





# East to West

Back into the U.K. again from East Europe comes the impressive Canor VR+ valve CD player, originally called the Edgar CD-1. Would we be impressed like before? Tony Bolton listens.



edition of this magazine,
David Price was very
impressed with the Edgar
CD-1 CD player, and it
went on to win a Globbie
in the August edition of that same
year. Fast forward to 2012, and the
company has been renamed Canor
and the CD player has gone through
two reincarnations to become the
CD2 VR+ model under review here.

ack in the February 2008

Gone are what David described as the "cottage industry" build quality and the polished wood facia, to be replaced by a substantial and well finished case with a sand-blasted brushed alloy facia and a large dot matrix display that can be easily and c