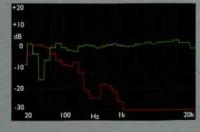

eter has a peak at 20kHz that subjectively may be relevant.

Sensitivity was low at 85dB SPL from one nominal watt (2.8V) of pink noise. The reason for this is that Usher have used a high DCR bass unit measuring 7.2 Ohms, where most are 4 Ohms these days. Consequently, overall impedance is high, the reactive component adding as a vector sum to produce an overall impedance value of 10 Ohms no less. The Dancer Mini-One needs quite a lot of power to go loud as a result, a minimum of 50 Watts; as floorstanders go it is not

especially sensitive. The Dancer Mini-One is a technically accurate loudspeal enhanced by smooth treble lift, to give obvious treble sheen, perhaps to emphasise the Diamond tweeter. It is engineered well and cannot fail to give good sound quality. NK

# FREQUENCY RESPONSE



Green - driver output Red - port output

# **IMPEDANCE**



# VERDICT

A clean and clear sounding floorstander with a bright demeanour from its Diamond tweeter.

£2,500

**USHER DANCER** MINI-ONE **HiAudio Distribution** 

C +44 (0)845 052 52 59 www.hiaudio.co.uk

- seamless clarity
- clear treble
- tonal neutrality
- low colouration

# **AGAINST**

- treble sheen
- require long run in & careful system matching



# Research Resource

n the thermionic dark-ages, (1970-1985?) when only a handful of manufacturers continued to produce valve gear, Audio Research stood out as one of the major players to keep the glass tubes burning. Founded by William Z. Johnson in 1970 and based in Minnesota USA, Audio Research was recently taken over by an Italian Investment Management Company, Quadrivio, b