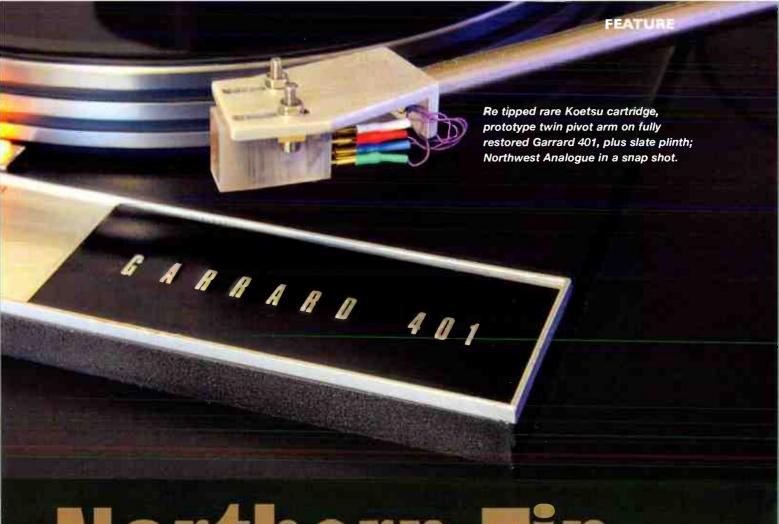

## **CARTRIDGE REBUILD 99**

Haden Boardman visits Northwest Analogue to hear about re-tipping