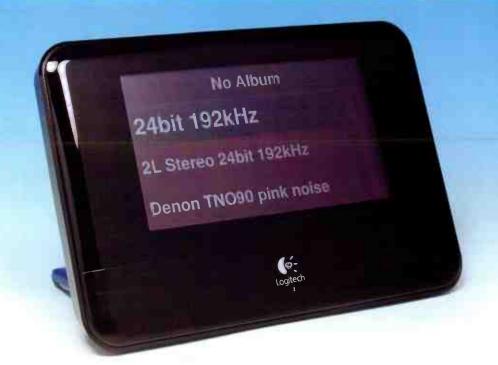

## hi-fi world

**MARCH 2012** 

VOLUME 22: No 1

## **NETWORK PLAYERS**

Noel Keywood listens to top quality digital

NAIM ND5 XS 14

CYRUS STREAM X 18
COCKTAIL AUDIO X10 22

MUSICAL FIDELITY CLIC 26

CAMBRIDGE AUDIO NP30 27

**LOGITECH SQUEEZEBOX TOUCH 28** 

The large colour screen can be seen across a room and has six symbols on it, representing the on-board Music Database, Playlist, i-Radio, CD player/ripper, Browser and Setup. These illuminate when active, but they are not touch sensitive, unlike the Logitech Squeezebox Touch for example. There are, however, top buttons on the unit and a remote control of course, that carries a wide range of functions and is the primary input device. The remote includes digital volume, so even the TOSLINK output can be turned down! Our sample was updated to R1604 firmware before review.