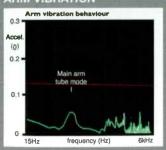

Loudspeakers are measured using a calibrated Bruel & Kjaer microphone feeding a Clio-based computer

analyser, using pulsed and gated sinewaves, in a large room to eliminate the room's influence. Pickup arm vibration is measured with a Bruel & Kjaer accelerometer.