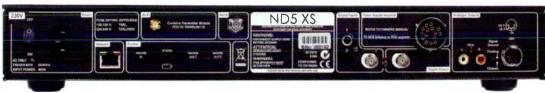

## Top rate

Naim recently introduced their competitively priced ND5 XS network player, able to play highest resolution 24/192 digital audio. Noel Keywood hears top quality digital.

f you scoured our comprehensive review of Naim's NDX network music player in the October 2011 issue, then the new ND5 XS will look very familiar. It has much of the functionality of the NDX, but comes at a lower price in an ever more competitive market. Where the NDX we reviewed cost £2,995 the ND5 XS is available for somewhat less - £1925 is being quoted by Naim. Our sample came with an optional VHF/FM plus DAB radio module, that broadened the product's scope past that of most other network players, but took the price to £2175.

## INSTALLATION AND SET UP

The ND5 XS has a massive toroidal mains transformer with multiple output windings feeding different analogue and digital sub-circuits. As a result it is relatively large, measuring 432mm wide, 350mm deep including protrusions, and 87mm high. It is also

unusually heavy at 10kgs.

voir

The rear panel has three S/PDIF digital inputs, optical via TOSLINK, electrical via phono sockets or a BNC connector. A CD transport can be connected up here, or a player acting as a transport using its digital output, the ND5 XS acting as a DAC, its analogue output feeding an amplifier.

There is a single digital output, S/ PDIF via a phono socketed electrical connection; why no BNC or TOSLINK heaven knows. Presumably, Naim feel their on-board DAC will outperform most external DACs and the digital output is unimportant. Perhaps they are right. I used it and bumped into another reason; the ND5 XS played a 24/192 (AIFF) file just as Naim claimed it would, but the digital output remained stubbornly silent, whilst the analogue output delivered fine sound quality. I forgot that S/PDIF doesn't support 24/192, only 24/96. Using the onboard DAC and analogue output avoids such issues; you are assured of getting music! So if you want to play highest resolution 24/192 files, which run at a massive data rate of 9Mbps, against CD's measly 1.4Mbps, you cannot use an S/PDIF digital link. However, 24/96 sounds nearly as good I find, from using Blu-ray, so it isn't a big issue subjectively.

The rear panel also carries the usual RJ45 Ethernet socket, a USB socket that can hold a memory stick out of sight, remote control inputs and outputs for Naim system users, a wi-fi antenna socket and a VHF/DAB screw-on UHF aerial socket (not an old co-ax type). There is also a large military multi-pin socket to which can be connected one of three Naim upgrade power supplies.

Naim fit a module that uses what is known as SDR, or Software Defined Radio, to derive both VHF and DAB. The basic aerial signal is digitised and then processed to extract wanted radio transmissions, eliminating all the many analogue tuning circuits used in conventional tuners. The output of the module is digital Naim told me. The use of such a module explains why there is just one aerial socket, where DAB and VHF tuners usually have one apiece, to accommodate the different aerials required.