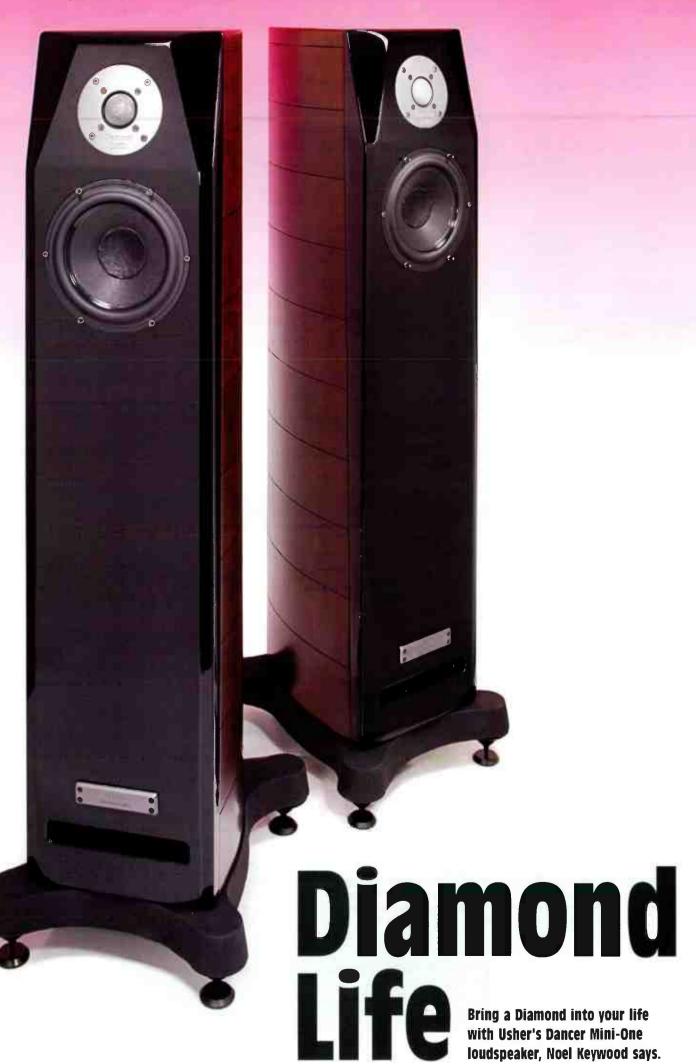

USHER DANCER MINI-ONE LOUDSPEAKERS EXCLUSIVE! MONITOR AUDIO i-DECK100 iPOD DOCK **ACOUSTIC ENERGY REFERENCE 2** CANOR CD2 VR+ CD PLAYER EXCLUSIVE! ORTOFON TA-110 TONEARM EXCLUSIVE!

7 PAGES OF LETTERS - THE BEST WINS A PAIR OF KEF Q100 LOUDSPEAKERS! (UK ONLY)
World Radio History

digital files and this raises a lot of issues. Find out more about this new player and the challenge

it throws down to others in our round up of network players starting p13.

If you'd like a diamond in your life then Usher's new Dancer Mini-One is worth hearing. Diamond coated tweeters are a difficult technology, but their DMD process gets it more right than others they claim - and they're right! Read more about this interesting loudspeaker on p38.

## USHER DANCER MINI-ONE 38

Oiamond tweeters grace these quality floorstanders, Noel Keywood finds