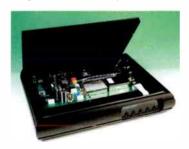

JITTER

for £450! Noel Keywood investigates the Cocktail Audio X10.

ocktail Audio's XI0 music system is almost a complete hi-fi for £450; just add a pair of loudspeakers and you are there; there's an amplifier on-board. The cube plays CD using a slot loading CD player, and both internet radio and whatever music lurks in your computer via a home network Ethernet connection. It will also play music from a USB memory stick and connect up to an MP3 player / iPod through an analogue lead terminated by 3.5mm jack plugs. Curiously, Cocktail Audio suggest this input is connected to a radio - even though it has radio on-board! - or a turntable - a technology light years removed from what's inside this little box of tricks.

They are trying to make the point that the XIO can do it all, and perhaps it can - but don't expect miracles, or ease of use. The handbook, software and general functionality of this player leave a lot to be desired. It is made in Korea by Novatron, whose claims are lavish (see www.cocktailaudio.com). In truth you cannot connect a turntable direct because there is no phono stage: a preamplifier is needed. What they mean to say is that is has an onboard Analogue-to-Digital convertor able to convert analogue audio from sources like cassette and LP to digital, and it can record them to the internal hard disc as date stamped files in an AUX folder. Hence their claim that old music collections can be revived.

As befits a modern, compact and hi-tech device the X10 comes in a small box with convenient plastic carry handle. Inside the box is the main cube shaped unit, its external power supply, a remote control, a DVD ROM, a handbook and a USB 'printer' lead for direct linkage to a computer - an alternative to network linkage for those with no home network. The X10 can be used either as a mini hi-fi in itself, or