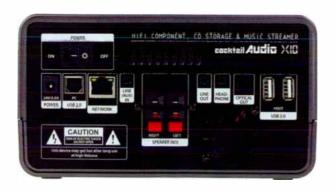

JITTER

for £450! Noel Keywood investigates the Cocktail Audio X10.

ocktail Audio's XI0 music system is almost a complete hi-fi for £450; just add a pair of loudspeakers and you are there; there's an amplifier on-board. The cube plays CD using a slot loading CD player, and both internet radio and whatever music lurks in your computer via a home network Ethernet connection. It will also play music from a USB memory stick and connect up to an MP3 player / iPod through an analogue lead terminated by 3.5mm jack plugs. Curiously, Cocktail Audio suggest this input is connected to a radio - even though it has radio on-board! - or a turntable - a technology light years removed from what's inside this little box of tricks.

They are trying to make the point that the XIO can do it all, and perhaps it can - but don't expect miracles, or ease of use. The handbook, software and general functionality of this player leave a lot to be desired. It is made in Korea by Novatron, whose claims are lavish (see www.cocktailaudio.com). In truth you cannot connect a turntable direct because there is no phono stage: a preamplifier is needed. What they mean to say is that is has an onboard Analogue-to-Digital convertor able to convert analogue audio from sources like cassette and LP to digital, and it can record them to the internal hard disc as date stamped files in an AUX folder. Hence their claim that old music collections can be revived.

As befits a modern, compact and hi-tech device the X10 comes in a small box with convenient plastic carry handle. Inside the box is the main cube shaped unit, its external power supply, a remote control, a DVD ROM, a handbook and a USB 'printer' lead for direct linkage to a computer - an alternative to network linkage for those with no home network. The X10 can be used either as a mini hi-fi in itself, or

as a source feeding a proper home hi-fi. The on-board amplifier offers 30 Watts per channel and a pair of 1970s spring clip terminals act as links out to external loudspeakers, giving the impression that this is fitted to extend functionality rather than as a serious core ability. To keep the internal power amplifier cool in the small, unvented case a fan is fitted, which ran almost silently; when closer than 4ft from the unit, a low drone cold be heard.

The large colour screen can be seen across a room and has six symbols on it, representing the on-board Music Database, Playlist, i-Radio, CD player/ripper, Browser and Setup. These illuminate when active, but they are not touch sensitive, unlike the Logitech Squeezebox Touch for example. There are, however, top buttons on the unit and a remote control of course, that carries a wide range of functions and is the primary input device. The remote includes digital volume, so even the TOSLINK output can be turned down! Our sample was updated to R1604 firmware before review.

As a CD player the X10 can deliver either an analogue output via its 3.5mm jack Line Out (there are no phono sockets at all) or a digital output via an optical TOSLINK. The latter is preferable, enabling connection to a quality external DAC and hi-fi system. I connected it into