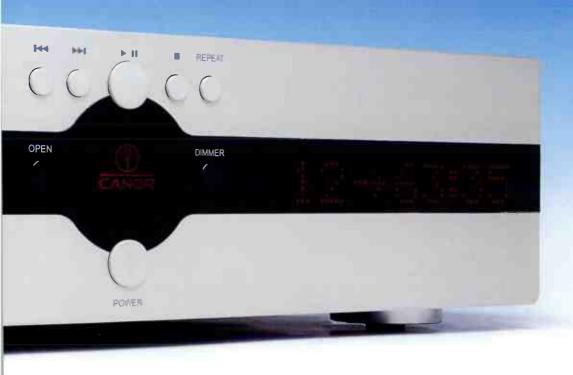

d on the VR version, and more carefully selected and matched Russian Electro-Harmonix valves. The circuit was designed by Zdenek Brezovjak, co-owner of Canor, and chief engineer.

After my usual 48 hour running in period I plugged the Canor into the front room system and settled down to listen. I can honestly say that this is one of the few digital players that has impressed me from the first track that I listened to. I started with Rossini's 'L'italiana in Algeri Overture' and was immediately drawn into the world of the late baroque. This is a piece of music that has a sort of enjoyable bounce to it, and I found myself swept along by this player's rendition. I enjoyed the power of the performance, where there seemed to be a certain joie de vivre in the orchestra's approach to the piece.



# "its ability to portray sounds in a detailed manner, without over-emphasis, or glossing over bits that it found too difficult"

I would normally choose my vinyl copy of this to listen to, the majority of the CD players that I have heard seeming to somehow lack a certain humanity in the performance. The Canor stood out as one which transmitted this. I felt more in contact with both the music and the performers than I usually do when listening to digital sources.

Apart from this subliminal 'humanising' of the music, I found myself enjoying exploring the differing textures and tones of the instruments involved, in the same way that I would when listening to it on the sacred black-stuff. Stringed instruments had a correctness in their timbre, neither glossily smooth, nor shouty and shriek