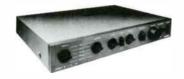

## **AGAINST**

- small display
- simple remote control
- no headphone socket
- mediocre VHF sound

Experts with digital, Cyrus have three network music players. Noel Keywood reviews the least expensive, the Stream X.

## VERDICT ••••

Gorgeous sound quality, even from compressed digital music, but expensive and unable to exploit top resolution 24/192 recordings.

CYRUS STREAM X £1400 Cyrus Audio (C)+44 (0)1480 435577 www.cyrusaudio.com