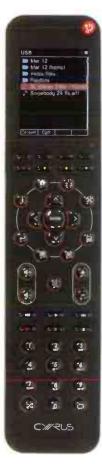

One big difference between these Cyrus streamers and all others are their lavish n-remote control that brings the interface to the user. Where with most other players a small screen on the streamer itself, usually far from the user on the other side of the lounge, offers the only view of what can be lengthy menu trees, Cyrus provide a remote control with a 40mm x 50mm colour display screen that is pin sharp, bright

and crystal clear. So in the late night Stygian gloom of my lounge I had no trouble scouring my computer's menus. As stepping through Windows style menu trees are a pet hate of mine, anything that makes their navigation easier gets a big thumbs up from me (OK, I was using a Mac so I can't really blame Microsoft for the tedium of menu trees!). Trouble is, fancy screens like this need power, making an on-board Lithium-ion battery and a charging system for it necessary.

Well, at least you don't have to worry about replacing AAAs any more. But there is a small penalty to pay. The remote must be left on a dock to recharge, or connected up direct to the USB charging cable that itself runs into a small wall wart power unit that Cyrus supply. Ours was a little shaky in its bayonet connection with a 13A plug interface so we used an Apple iPhone power unit that puts 5V down a USB lead in exactly the same way. The battery obviously has quite a large capacity because it takes 4-6hrs to fully charge it seemed - an overnight job. Whilst the Stream X has a yellow fluorescent screen that is as legible as that of most streamers, the n-remote was always preferable. Also, because it is 'wireless' (i.e. radio transmission) and not infra-red, it can activate the