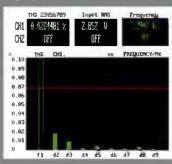

## MEASURED PERFORMANCE

With no analogue outputs there is little that can be measured from the Stream X. Random jitter from the digital output was very low, hovering around 10pS our analysis shows. A 1kHz, -60dB test signal induced just 25pS of signal related jitter, seen as a small peak in our Rohde & Schwarz analysis — and this is very low. Around 40pS or more is common with this test.

this is very low. Around 40pS or more is common with this test.

High frequency jitter noise above 10kHz was also very low, a feature of well engineered network players that lifts them above a majority of silver disc players.

players.

Low rate clock drift, seen as a rise in the trace at far left, reached a low value of 40pS. Any value below 100pS

is good; CD players with poor clock stability are terrible here. Premium hi-fi network players generally outperform most else in this area because of the emphasis placed on stability, low noise and jitter, and the Stream X matches the best, our measurements show. NK