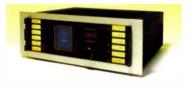

## **AGAINST**

- small display
- simple remote control
- no headphone socket
- mediocre VHF sound

Experts with digital, Cyrus have three network music players. Noel Keywood reviews the least expensive, the Stream X.

he Stream comes in three different flavours. The Stream X we tested is the simplest and cheapest version. Priced at £1400 it is hardly 'cheap' and this version is a relatively simple home streamer that reads music from your computer, from iPod or iPhone via digital USB cable (not dodgy analogue from the headphone jack!), plays internet radio, or reads from six digital inputs: five S/PDIF and one USB, on the rear only.

There are no analogue outputs, meaning no on-board digital to analogue convertor (DAC), so connection must be made by the single S/PDIF digital output, an electrical connection via phono socket. Cyrus don't even provide an optical TOSLINK digital output – always my preference for its slightly smoother sound – and S/PDIF does not support high resolution 24/192 stereo. So the Stream X cannot handle top resolution digital, Cyrus quoting 24/96 only in their literature, but more about this later.

One big difference between these Cyrus streamers and all others are their lavish n-remote control that brings the interface to the user. Where with most other players a small screen on the streamer itself, usually far from the user on the other side of the lounge, offers the only view of what can be lengthy menu trees, Cyrus provide a remote control with a 40mm x 50mm colour display screen that is pin sharp, bright