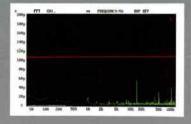

## MEASURED PERFORMANCE

Frequency response at 44.1kHz sample rate (CD) measured flat to 20kHz, our analysis shows. With 96kHz sample rate the limit was a constrained 30kHz, not the 48kHz possible. However, although the increase in bandwidth isn't great the rate of roll off was slow and analogue like. The DAC was very linear, producing

a very low value of 0.18% distortion at 16bit resolution, -60dB, falling to 0.16% with 1LSB of dither applied in our Rohde & Schwarz digital signal

At 24bit resolution the Naim DAC measured just 0.04% at -60dB – as good as it gets. EIAJ Dynamic Range with CD was a high 100dB because of the high linearity. Output was a normal

Philips standard 2.15V.

Jitter from USB was very low, a 60dB signal inducing just 20pS of signal related jitter, less than 10pS random jitter and 22pS of low rate clock drift all very low values, making the ND5 S a very low jitter source. The VHF/FM section of the

## Frequency response (-1dB)

| Distortion (16bit)<br>OdB<br>-6dB<br>-60dB<br>-80dB | 0.0007<br>0.0005<br>0.16 |
|-----------------------------------------------------|--------------------------|
| Separation (1kHz)                                   | 112dB                    |
| Noise (IEC A)                                       | -108dB                   |
| Dynamic range                                       | 100dB                    |
| Output                                              | 2.1V                     |