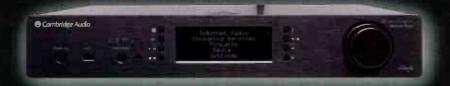

Finally, the Stream Magic 6 is a new network music platform. Retailing at £700, it can source digital files from a PC, Mac or NAS drive. Capable of handling 24-bit WAV, FLAC, MP3, AAC and OGG Vorbis, as well as 88.2kHz files, the Stream Magic 6 also offers access to over 20,000 vetted Internet radio stations. The included iPhone or iPad app can also control all features as well as controlling the volume of both Stream Magic 6, a connected Cambridge Audio amp or AV receiver. Check out www.cambridgeaudio.com for more information.