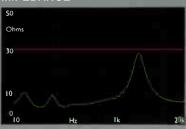

## MEASURED PERFORMANCE

The amplifier produced 28 Watts into an 8 Ohm load, but this rose to 42 Watts into a 4 Ohm load, so broadly speaking the amplifier is able to deliver the manufacturer's claimed output of 30 Watts. Frequency response, measured via the Aux input which passes through an input ADC, was limited to 22kHz by anti-alias filtering. Also, there appeared to be some form of dynamic range or volume control in action as signal increases were time lagged, even with DRC set to Normal (whatever that means). More importantly, quantisation noise generated by the ADC was very high, measuring -63dB when a full level test signal was notched out to measure resultant noise. This was much worse than the noise generated by cheap input ADCs found in AV receivers, so the X10 is poor here – and there is no bypass function. All analogue inputs are digitised, but badly, simply because the build budget is so low, to achieve a low

retail price.

Digital signals from CD and a
USB memory stick processed through
the output DAC and power amplifiers
revealed expectedly mediocre results.
Bandwidth reached a 20kHz from a
96k sample rate pink noise test signal,
where over 30kHz is expected (and
48kHz is the upper limit).

48kHz is the upper limit).

Distortion from the power amplifiers was low in the midband but high at 10kHz, measuring 0.48%, mainly third harmonic. Frequency response was uneven, if not unacceptable with response variations of 0.5dB or less across the audio band.

Although digital signals are processed in the digital domain by a digital volume control, frequency response still measured flat from our digital test files on memory stick and CD, played out through optical S/PDIF output. However, if volume is set higher

than '95' the power amps will overload when faced with full level (0dB FS) digital signals and this upsets the power supply and introduces artefacts into the digital output, no less.

Surprisingly in view of all the limitations of the X10, jitter from the digital output was so low, below 5pS, as to be almost unmeasurable when playing CD test tracks that from CD players produce significant amounts of jitter, 40pS or more. With a very low -90dB test tone jitter appeared, but only at a very low level of 10pS. As we were playing test signals from a CD it would appear that the digital output is reclocked to minimise jitter, because the X10 sailed through these tests, where it was expectedly mediocre with all others, due to its low price and budget nature.

By AV receiver standards the Cocktail Audio X10 is mediocre in what it does. However, used purely as a digital in/out source it works reasonably well. Its ADC and DAC interfaces are pretty basic though, so do not expect great sound quality from them. NK

| Power amplifier    | 28watts    |
|--------------------|------------|
| Frequency response | 10Hz-22kHz |
| Separation         | 68dB       |
| Noise              | -63dB      |
| Distortion         | 0.4%       |
| Sensitivity        | 600mV      |