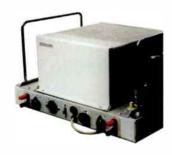

JITTER

for £450! Noel Keywood investigates the Cocktail Audio X10.

ocktail Audio's XI0 music system is almost a complete hi-fi for £450; just add a pair of loudspeakers and you are there; there's an amplifier on-board. The cube plays CD using a slot loading CD player, and both internet radio and whatever music lurks in your computer via a home network Ethernet connection. It will also play music from a USB memory stick and connect up to an MP3 player / iPod through an analogue lead terminated by 3.5mm jack plugs. Curiously, Cocktail Audio suggest this input is connected to a radio - even though it has radio on-board! - or a turntable - a technology light years removed from what's inside this little box of tricks.

They are trying to make the point that the XIO can do it all, and perhaps it can - but don't expect miracles, or ease of use. The handbook, software and general functionality of this player leave a lot to be desired. It is made in Korea by Novatron, whose claims are lavish (see www.cocktailaudio.com). In truth you cannot connect a turntable direct because there is no phono stage: a preamplifier is needed. What they mean to say is that is has an onboard Analogue-to-Digital convertor able to convert analogue audio from sources like cassette and LP to digital, and it can record them to the internal hard disc as date stamped files in an AUX folder. Hence their claim that old music collections can be revived.

As befits a modern, compact and hi-tech device the X10 comes in a small box with convenient plastic carry handle. Inside the box is the main cube shaped unit, its external power supply, a remote control, a DVD ROM, a handbook and a USB 'printer' lead for direct linkage to a computer - an alternative to network linkage for those with no home network. The X10 can be used either as a mini hi-fi in itself, or

as a source feeding a proper home hi-fi. The on-board amplifier offers 30 Watts per channel and a pair of 1970s spring clip terminals act as links out to external loudspeakers, giving the impression that this is fitted to extend functionality rather than as a serious core ability. To keep the internal power amplifier cool in the small, unvented case a fan is fitted, which ran almost silently; when closer than 4ft from the unit, a low drone cold be heard.