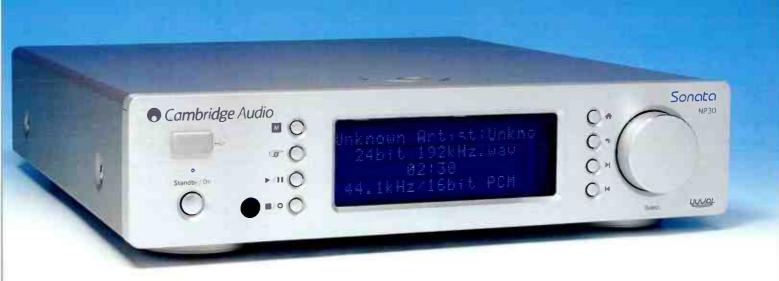

## Cambridge Audio NP30

A budget network player with a grown up specification, the £399 NP30 from Cambridge Audio is a great entry level product.

he Cambridge NP30 undercuts most other network players on price, at just £399, with the exception of Logitech's Squeezebox Touch. Unlike the budget Touch, which as a computer peripheral attempts a lot and adds in audio, the NP30 is a dedicated hi-fi network player, as is to be expected perhaps from Cambridge Audio. It connects either wired or wirelessly to a network and plays back music files from an NAS drive or computer connected to that network. It also has UuVol internet radio, streaming services and BBC podcasts. It will read from a USB memory stick too, but although it can be remote controlled by Cambridge Audio's free app for iPad or iPhone it will not play files from an iPad/ iPhone directly via USB. There is an on-board Wolfson DAC and a pair of analogue outputs, allowing easy connection to any hi-fi system. Digital S/PDIF outputs in electrical and optical TOSLINK form are fitted too, but no digital input so it cannot be used as a DAC. Although the remote

control has volume buttons they are for other products; remote control of volume is not available on analogue or digital outputs. There is no headphone output but there are USB sockets front and rear, the front one having a rubber blanking plug. There are front panel controls and a remote control. It's quite a line up of facilities at the price.