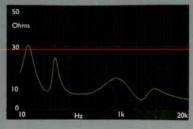

Sensitivity was low at 85dB SPL from one nominal watt (2.8V) of pink noise. The reason for this is that Usher have used a high DCR bass unit measuring 7.2 Ohms, where most are 4 Ohms these days. Consequently, overall impedance is high, the reactive component adding as a vector sum to produce an overall impedance value of 10 Ohms no less. The Dancer Mini-One needs quite a lot of power to go loud as a result, a minimum of 50 Watts; as floorstanders go it is not

especially sensitive. The Dancer Mini-One is a technically accurate loudspeal enhanced by smooth treble lift, to give obvious treble sheen, perhaps to emphasise the Diamond tweeter. It is engineered well and cannot fail to give good sound quality. NK

# FREQUENCY RESPONSE



Green - driver output Red - port output

# **IMPEDANCE**



# VERDICT

A clean and clear sounding floorstander with a bright demeanour from its Diamond tweeter.

£2,500

**USHER DANCER** MINI-ONE **HiAudio Distribution** 

C +44 (0)845 052 52 59 www.hiaudio.co.uk

- seamless clarity
- clear treble
- tonal neutrality
- low colouration

# **AGAINST**

- treble sheen
- require long run in & careful system matching



# Research Resource

n the thermionic dark-ages, (1970-1985?) when only a handful of manufacturers continued to produce valve gear, Audio Research stood out as one of the major players to keep the glass tubes burning. Founded by William Z. Johnson in 1970 and based in Minnesota USA, Audio Research was recently taken over by an Italian Investment Management Company, Quadrivio, backed by the Bank of Italy.

The Audio Research VSI 15 at a