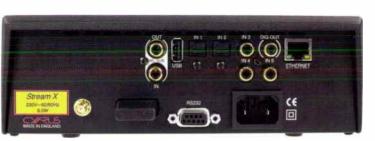

he Stream comes in three different flavours. The Stream X we tested is the simplest and cheapest version. Priced at £1400 it is hardly 'cheap' and this version is a relatively simple home streamer that reads music from your computer, from iPod or iPhone via digital USB cable (not dodgy analogue from the headphone jack!), plays internet radio, or reads from six digital inputs: five S/PDIF and one USB, on the rear only.

There are no analogue outputs, meaning no on-board digital to analogue convertor (DAC), so connection must be made by the single S/PDIF digital output, an electrical connection via phono socket. Cyrus don't even provide an optical TOSLINK digital output – always my preference for its slightly smoother sound – and S/PDIF does not support high resolution 24/192 stereo. So the Stream X cannot handle top resolution digital, Cyrus quoting 24/96 only in their literature, but more about this later.

There are two TOSLINK inputs, so a CD transport can be connected up via optical cable for example, but the signal is routed through to the digital output.

The absence of analogue outputs means connection must be made

## SET UP AND USE

Connecting up Stream X was simplicity itself because it needed just two signal connections. One was an Ethernet connection, which of course must have internet access via a modem for internet radio. You can connect via wi-fi but it will not support high data rates. The other was the digital output, which went to a Marantz SR-8002 receiver able to handle high resolution files.

digital convertors, is a daunting task but ensures Cyrus products have low domestic visibility, the Stream X is a far easier proposition. It's incredibly light at 2.2kgs, 210mm wide and 350mm deep, but you must add 50mm rear room for connectors and USB memory stick; there is no front panel USB socket, an inconvenience for some users I suspect. A USB hub or extension cable would be needed to solve this by giving front access. There is no headphone output either.