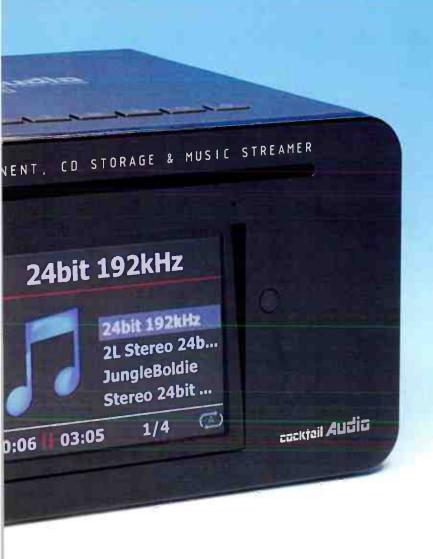

JITTER

for £450! Noel Keywood investigates the Cocktail Audio X10.

ocktail Audio's XI0 music system is almost a complete hi-fi for £450; just add a pair of loudspeakers and you are there; there's an amplifier on-board. The cube plays CD using a slot loading CD player, and both internet radio and whatever music lurks in your computer via a home network Ethernet connection. It will also play music from a USB memory stick and connect up to an MP3 player / iPod through an analogue lead terminated by 3.5mm jack plugs. Curiously, Cocktail Audio suggest this input is connected to a radio - even though it has radio on-board! - or a turntable - a technology light years removed from what's inside this little box of tricks.

They are trying to make the point that the XIO can do it all, and perhaps it can - but don't expect miracles, or ease of use. The handbook, software and general functionality of this player leave a lot to be desired. It is made in Korea by Novatron, whose claims are lavish (see www.cocktailaudio.com). In truth you cannot connect a turntable direct because there is no phono stage: a preamplifier is needed. What they mean to say is that is has an onboard Analogue-to-Digital convertor able to convert analogue audio from sources like cassette and LP to digital, and it can record them to the internal hard disc as date stamped files in an AUX folder. Hence their claim that old music collections can be revived.

The large colour screen can be seen across a room and has six symbols on it, representing the on-board Music Database, Playlist, i-Radio, CD player/ripper, Browser and Setup. These illuminate when active, but they are not touch sensitive, unlike the Logitech Squeezebox Touch for example. There are, however, top buttons on the unit and a remote control of course, that carries a wide range of functions and is the primary input device. The remote includes digital volume, so even the TOSLINK output can be turned down! Our sample was updated to R1604 firmware before review.

That summarises the many roles of the X10. It handles most audio files including MP3, Flac, Ogg Vorbis, MP4, AAC, WMA and WAV, all of which played in our tests. Interestingly, although Cocktail Audio say nothing about the internal ADC and DAC it played a 24bit, 96kHz sample rate WAV test file, via the TOSLINK digital output and via the analogue headphone and loudspeaker outlets, showing the on-board DAC can resolve high definition audio files.