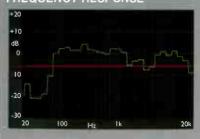

## MEASURED PERFORMANCE

Frequency response at 44.1kHz sample rate (CD) measured flat to 20kHz, our analysis shows. With 96kHz sample rate the limit was a constrained 30kHz, not the 48kHz possible. However, although the increase in bandwidth isn't great the rate of roll off was slow and analogue like. The DAC was very linear, producing

a very low value of 0.18% distortion at 16bit resolution, -60dB, falling to 0.16% with 1LSB of dither applied in our Rohde & Schwarz digital signal

At 24bit resolution the Naim DAC measured just 0.04% at -60dB – as good as it gets. EIAJ Dynamic Range with CD was a high 100dB because of the high linearity. Output was a normal

Philips standard 2.15V.

Jitter from USB was very low, a 60dB signal inducing just 20pS of signal related jitter, less than 10pS random jitter and 22pS of low rate clock drift all very low values, making the ND5 S a very low jitter source. The VHF/FM section of the

tuner module uses Software Defined Radio techniques and possessed a performance fairly typical of the (budget) breed. Frequency response was reasonably flat to 11kHz, but exhibited the undulations of digital filtering. A hard cut-off above 12kHz eliminates all higher frequencies. Distortion was high (2.5%) at full

modulation on Left and Right, but low (0.1%) in the Mono (L+R) channel.
At 50% modulation the figures had fallen to around 0.3% of 2nd and 3rd harmonic, more reasonable but still

Hiss was very high at -56dB (IEC A

weighted) and will be audible; analogue

tuners typically manage -62 to -72dB. Sensitivity was good, however. Naim's on-board DAC gave very good results and is well able to resolve high definition audio. Jitter was very low too. The VHF tuner was an SDR solution of mediocre quality though, afflicted by hiss and not for critical listeners measurement revealed. NK

## Frequency response (-1dB)

| Distortion (16bit)<br>OdB<br>-6dB<br>-60dB<br>-80dB | 0.0007<br>0.0005<br>0.16 |
|-----------------------------------------------------|--------------------------|
| Separation (1kHz)                                   | 112dB                    |
| Noise (IEC A)                                       | -108dB                   |
| Dynamic range                                       | 100dB                    |
| Output                                              | 2.1V                     |