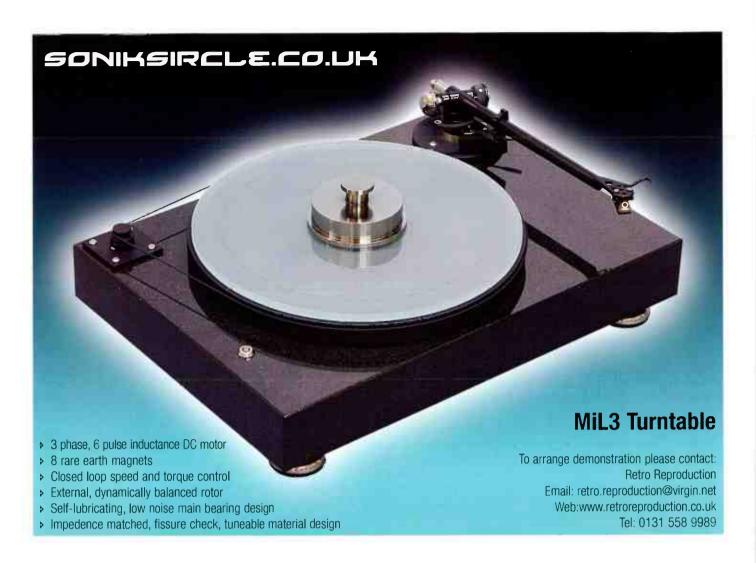

ront fascia of the external power supply.

#### The Acutus SP £10,000

Featuring the same belt, arm, speeds and speed select options as the Sequel, the Acutus features a twin-dial clamping system to clamp to the spindle and then the record afterwards along with a more complex sprung chassis build.

... also in the range Diva II £1,600, Diva SP £2,600, Acutus Reference SP £15,000

the track, the rim shots now took a more important role, with a new and surprising physicality that was not there on the older model. This feature married well with the subtle acoustic guitar which now had a reissued via Mobile Fidelity, the dynamic qualities of this rocking classic hit me straight between the eyes as the improved Volvere's bass added both focus and punch to the lower frequencies, giving the ear







#### A SEQUEL TO THE SEQUEL

The worry for the upgraded Sequel was that the Volvere would move in on its territory, becoming sonically so close that the reason for buying a Sequel at all would be negated. I set up the Volvere and the Sequel with the same arm and cartridge that I utilise on my Avid Acutus: the SME IV and Benz Glider, to provide consistency during the comparison.

Playing The Pixies' track first proved to be quite shocking. Yes, the Volvere produced a very attractive and welcoming sound but plugging in the Sequel transported the ear into a whole new sonic world. The improved chassis unleashed the Sequel, lifting the already impressive sound to new heights. Unlike the steadily improved sonics of the Volvere, the Sequel actually picked up the basic foundations of the sou