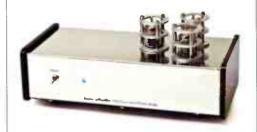

ble. Now available with the new KT120!

# Only £2999.00 Pair 4+ Globes HI FI World



# **Our Best Ever Mid Range Amplifier!**

Stereo 40 MK III our best ever value amplifier. It has everything! 40+40 watts, Triode mode, Valve rectifier. Remote control. Tape loop. Standby switch. KT66/KT88 EL34/6550 compatible. Two rave reviews in HFW and HFN.

# From Only £1399 "...Bristling with musical energy, smooth & sweet..." P Rigby HI FI World Awarded 5 Globes

# **NEW PS 2 All Valve Phono Stage**

Pure valve to get the best from vinyl. All triode. No feedback. Passive RIAA. High output. "One box" design, Rediscover your vinyl collection! **From only £499.95** complete

"Injects excitement and vigour into vinyl performance, yet smooth with it. An excellent budget phono stage" 5 Globes HI Fi World



# NEW MB805 SE Mono blocks 45+45 Watts of Single Ended Heaven From £5499.95 (upgradable)



# **NEW Stereo 25 MK II**

NEW high quality headphone socket for private listening. NEW 6SN7/6SL7 valves for better definition. Upgraded output transformers for better bandwidth. 35+35w. Alps pot,  $4/8~\Omega$  outputs, Supplied transparent cover

FREE EL34 UPGRADE WORTH £100 (Limited offer')



# **PS 3 All Valve Phono Stage**

"Our Fave Affordable High End Phono Stage"
N.K. Hi Fi World. Awarded 5 "Globes"
"Outstanding Product" Hi Fi News

All triode. Passive RIAA. Custom British MC TX option. Very quiet, high output. With the best possible Power supply. Valve rectified & regulated for definition and smoothness,14kg.

From only £1759.95 complete line MC TX



Common Features: Icon Designs by Dav