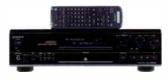

## **AGAINST**

- small display
- simple remote control
- no headphone socket
- mediocre VHF sound

Experts with digital, Cyrus have three network music players. Noel Keywood reviews the least expensive, the Stream X.

he Stream comes in three different flavours. The Stream X we tested is the simplest and cheapest version. Priced at £1400 it is hardly 'cheap' and this version is a relatively simple home streamer that reads music from your computer, from iPod or iPhone via digital USB cable (not dodgy analogue from the headphone jack!), plays internet radio, or reads from six digital inputs: five S/PDIF and one USB, on the rear only.

There are no analogue outputs, meaning no on-board digital to analogue convertor (DAC), so connection must be made by the single S/PDIF digital output, an electrical connection via phono socket. Cyrus don't even provide an optical TOSLINK digital output – always my preference for its slightly smoother sound – and S/PDIF does not support high resolution 24/192 stereo. So the Stream X cannot handle top resolution digital, Cyrus quoting 24/96 only in their literature, but more about this later.

There are two TOSLINK inputs, so a CD transport can be connected up via optical cable for example, but the signal is routed through to the digital output.

The absence of analogue outputs means connection must be made

into a 'digital' amplifier, meaning one equipped with an internal DAC like a Cyrus 6XPd, or into an AV receiver, or into a stand-alone DAC. However, as the Stream X does not have an on-board digital volume control, such a DAC cannot feed a power amplifier direct; it must go into an amplifier's Aux input, unless the DAC has its own volume control or a passive preamp with remote control of volume is used (oh, the options!).

A DAC and analogue outputs are fitted to the Stream XP (£2000), in both fixed and variable form. The DAC does handle 24/192 Cyrus told me. Then there is the Streamline, which has an on-board 30 Watt power amplifier that drive loudspeakers direct, price £1600. With less functionality than the Cambridge NP30, price £400, the Stream X looks costly, but it has some serious ability.

One big difference between these Cyrus streamers and all others are their lavish n-remote control that brings the interface to the user. Where with most other players a small screen on the streamer itself, usually far from the user on the other side of the lounge, offers the only view of what can be lengthy menu trees, Cyrus provide a remote control with a 40mm x 50mm colour display screen that is pin sharp, bright

and crystal clear. So in the late night Stygian gloom of my lounge I had no trouble scouring my computer's menus. As stepping through Windows style menu trees are a pet hate of mine, anything that makes their navigation easier gets a big thumbs up from me (OK, I was using a Mac so I can't really blame Microsoft for the tedium of menu trees!). Trouble is, fancy screens like this need power, making an on-board Lithium-ion battery and a charging system for it necessary.

Well, at least you don't have to worry about replacing AAAs any more. But there is a small penalty to pay. The remote must be left on a dock to recharge, or connected up direct to the USB charging cable that itself runs into a small wall wart power unit that Cyrus supply. Ours was a little shaky in its bayonet connection with a 13A plug interface so we used an Apple iPhone power unit that puts 5V down a USB lead in exactly the same way. The battery obviously has quite a large capacity because it takes 4-6hrs to fully charge it seemed - an overnight job. Whilst the Stream X has a yellow fluorescent screen that is as legible as that of most streamers, the n-remote was always preferable. Also, because it is 'wireless' (i.e. radio transmission) and not infra-red, it can activate the