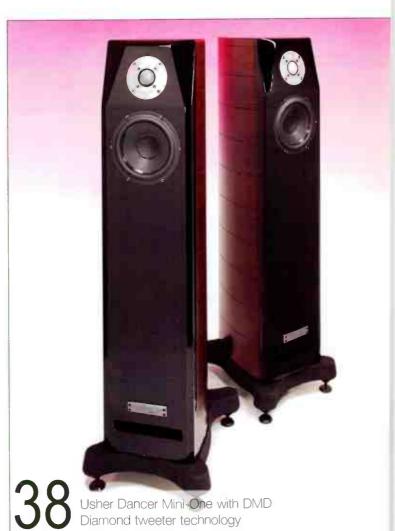

digital files and this raises a lot of issues. Find out more about this new player and the challenge

it throws down to others in our round up of network players starting p13.

If you'd like a diamond in your life then Usher's new Dancer Mini-One is worth hearing. Diamond coated tweeters are a difficult technology, but their DMD process gets it more right than others they claim - and they're right! Read more about this interesting loudspeaker on p38.

## USHER DANCER MINI-ONE 38

Oiamond tweeters grace these quality floorstanders, Noel Keywood finds