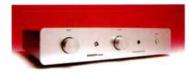

## **AGAINST**

- small display
- simple remote control
- no headphone socket
- mediocre VHF sound

Experts with digital, Cyrus have three network music players. Noel Keywood reviews the least expensive, the Stream X.

he Stream comes in three different flavours. The Stream X we tested is the simplest and cheapest version. Priced at £1400 it is hardly 'cheap' and this version is a relatively simple home streamer that reads music from your computer, from iPod or iPhone via digital USB cable (not dodgy analogue from the headphone jack!), plays internet radio, or reads from six digital inputs: five S/PDIF and one USB, on the rear only.