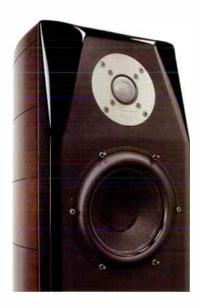

kers.

# **SOUND QUALITY**

The Dancer Mini-Ones were run in using pink noise and then Monitor Audio's peculiar De-Tox disc. As they had been used by importer Hi-Audio they were pretty well used by the time serious listening began.

I started off using our inhouse Musical Fidelity AMS50
Pure Class A amplifier. Most
loudspeakers are developed
using solid state amplifiers and
used with them too, so this is
an initial benchmark reference
point. As our frequency response

prominent.

Usher like a technically accurate sound and the Dancer Mini-Ones were no exception. They image nicely and I could hear right around Amy Winehouse at the microphone but







SME LIMITED • STEYNING • SUSSEX • BN44 3GY • ENGLAND TEL +44 (0)1903 814321 • FAX +44 (0)1903 814269 • www.sme.ltd.uk • sales@sme.ltd.uk





our AMS50 has a dry delivery and it wasn't a symbiotic partner for these Ushers. So our Icon Audio MB845 Mk II valve amplifiers were given 30 minutes to warm up and I continued with them.

With the MB845 Mklls, bass became bigger if a little soft around the edges due to its lower damping factor, but it had plenty of presence and the loudspeaker's sense of control was good. Where this combo worked was in allowing the Usher's excellent midband insight to be a benefit rather than a drawback, a strength of a good thermionic source. Amy Winehouses' vocals stretched out, hard wrought against a

clear background, fine decays around cymbals, drums slowly fading away around her. Treble wasn't as sugar sweet as that from B&W's Diamond tweeter. but the Dancer Mini-Ones were a better integrated and