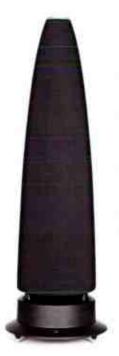

## **CURVES A GO-GO**

Meridian's new M6 speakers utilise the company's DSP active technology and have been designed to work well with Meridian's pre-amp-like Audio Core 200 system.

The most striking element of the speaker design is the curvaceous nature of the cabinet that tapers to a peak at the top. A fair bit of technology and research has been invested into this cylindrical radiation loudspeaker – namely the use of a heavy and stiff barium-doped resin. What it offers is flexibility in positioning around the room, enhanced by the tuned porting system and the downward firing bass driver that benefits from floor-loading of its low frequency output. Priced at £4,500, click on <a href="https://www.meridion-audio.com">www.meridion-audio.com</a> for more information.