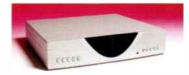

## **AGAINST**

- small display
- simple remote control
- no headphone socket
- mediocre VHF sound

Experts with digital, Cyrus have three network music players. Noel Keywood reviews the least expensive, the Stream X.

he Stream comes in three different flavours. The Stream X we tested is the simplest and cheapest version. Priced at £1400 it is hardly 'cheap' and this version is a relatively simple home streamer that reads music from your computer, from iPod or iPhone via digital USB cable (not dodgy analogue from the headphone jack!), plays internet radio, or reads from six digital inputs: five S/PDIF and one USB, on the rear only.

There are no analogue outputs, meaning no on-board digital to analogue convertor (DAC), so connection must be made by the single S/PDIF digital output, an electrical connection via phono socket. Cyrus don't even provide an optical TOSLINK digital output – always my preference for its slightly smoother sound – and S/PDIF does not support high resolution 24/192 stereo. So the Stream X cannot handle top resolution digital, Cyrus quoting 24/96 only in their literature, but more about this later.