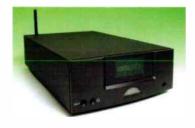

JITTER

for £450! Noel Keywood investigates the Cocktail Audio X10.

ocktail Audio's XI0 music system is almost a complete hi-fi for £450; just add a pair of loudspeakers and you are there; there's an amplifier on-board. The cube plays CD using a slot loading CD player, and both internet radio and whatever music lurks in your computer via a home network Ethernet connection. It will also play music from a USB memory stick and connect up to an MP3 player / iPod through an analogue lead terminated by 3.5mm jack plugs. Curiously, Cocktail Audio suggest this input is connected to a radio - even though it has radio on-board! - or a turntable - a technology light years removed from what's inside this little box of tricks.

They are trying to make the point that the XIO can do it all, and perhaps it can - but don't expect miracles, or ease of use. The handbook, software and general functionality of this player leave a lot to be desired. It is made in Korea by Novatron, whose claims are lavish (see www.cocktailaudio.com). In truth you cannot connect a turntable direct because there is no phono stage: a preamplifier is needed. What they mean to say is that is has an onboard Analogue-to-Digital convertor able to convert analogue audio from sources like cassette and LP to digital, and it can record them to the internal hard disc as date stamped files in an AUX folder. Hence their claim that old music collections can be revived.

As befits a modern, compact and hi-tech device the X10 comes in a small box with convenient plastic carry handle. Inside the box is the main cube shaped unit, its external power supply, a remote control, a DVD ROM, a handbook and a USB 'printer' lead for direct linkage to a computer - an alternative to network linkage for those with no home network. The X10 can be used either as a mini hi-fi in itself, or