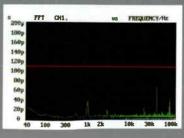

than '95' the power amps will overload when faced with full level (0dB FS) digital signals and this upsets the power supply and introduces artefacts into the digital output, no less.

Surprisingly in view of all the limitations of the X10, jitter from the digital output was so low, below 5pS, as to be almost unmeasurable when playing CD test tracks that from CD players produce significant amounts of jitter, 40pS or more. With a very low -90dB test tone jitter appeared, but only at a very low level of 10pS. As we were playing test signals from a CD it would appear that the digital output is reclocked to minimise jitter, because the X10 sailed through these tests, where it was expectedly mediocre with all others, due to its low price and budget nature.

By AV receiver standards the Cocktail Audio X10 is mediocre in what it does. However, used purely as a digital in/out source it works reasonably well. Its ADC and DAC interfaces are pretty basic though, so do not expect great sound quality from them. NK

| Power amplifier    | 28watts    |
|--------------------|------------|
| Frequency response | 10Hz-22kHz |
| Separation         | 68dB       |
| Noise              | -63dB      |
| Distortion         | 0.4%       |
| Sensitivity        | 600mV      |

**JITTER** 