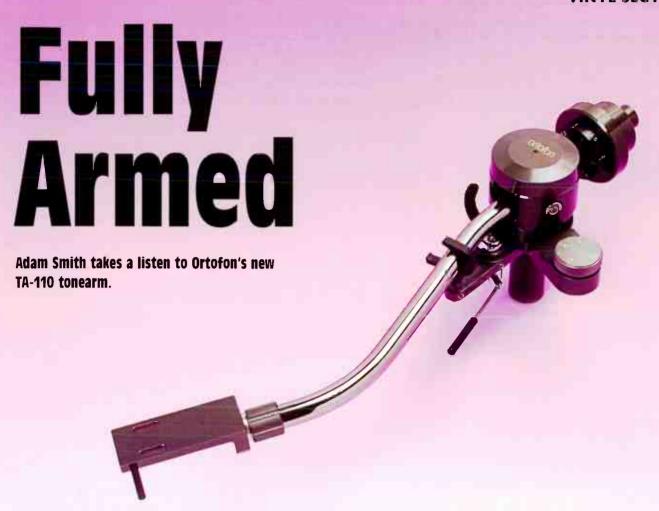

## ORTOFON TA-110 ARM 105

Adam Smith listens to Ortofon's upgrade of a Jelco arm