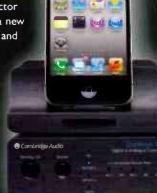

You also get a 24-bit/96kHz driverless USB input plus three filter options: linear, minimum and steep. The inclusion of an XLR balanced output allows the sister 851A amplifier to be

connected directly while the inclusion of an AES-EBU balanced digital input and output has been installed with an eye to connecting the company's own iPod

iD100 dock, among other accessories. Next up, the

Next up, the
DacMagic 100 (£200)
is the latest incarnation
of this popular design
which includes a new 24bit/192kHz USB connector

offering asynchronous transfer. Also including the latest WM8742 24-bit DAC and a new upsampling indicator the chassis, available in silver or black, features one TOSLINK and two S/PDIF inputs.