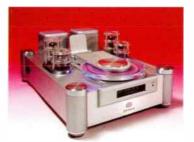

a quirky but characterful package.



## CVCTEM

# YAMAHA CRX-M170 2007 £200

One heck of a lot of quality performance on DAB, CD and FM for £200! Optional matching £120 NX-E300 loudspeakers aren't too shabby either.

# TEAC DR-H300DAB 2008 £329

Nicely built and styled mini with fine performance on all sources that even plays DVDs!



# NAD C-715DAB 2008 £429

Small, neat looks cover a truly capable system that shows just what a compact design can achieve.

# ARCAM SOLO MINI 2008 £650

Half the size and two-thirds the price of a full-sized Solo, the Mini gives very little away in terms of performance to it bigger brother.

# SHANLING MC-30 2007 £650

Quite possibly the cutest all-in-one around with fine performance from the CD player, tuner and MP3 player input. Very low power, though.



# PEACHTREE AUDIO

£1.000

Excellent sounding iPod dock, impressive DAC and fine amplifier section make this an excellent one box style system.

# ARCAM SOLO 2005 £1,249

Excellent all-in-one system, with a warm, smooth and balanced sound to match the features and style.

# LINN CLASSIK MUSIC 2008 £1,250

Neat update of the original and best one-box stereo system; superbly musical sound beats equivalently priced separates.

# NAIM UNITIQUTE 2010 £1,350

Great little half width one-box system with truly impressive sound allied to a wealth of source options.



## MERIDIAN F80 2007 £1,500

Fantastically built and versatile DVD/CD/ DAB/FM/AM unit, designed in conjunction with Ferrari. Ignore nay-sayers who sneer that it isn't a 'proper' hi-fi product; most see sense when they listen to it..