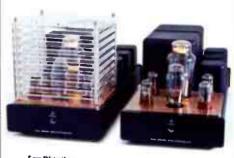

r Best Ever Mid Range Amplifier!**

Stereo 40 MK III our best ever value amplifier. It has everything! 40+40 watts, Triode mode, Valve rectifier. Remote control. Tape loop. Standby switch. KT66/KT88 EL34/6550 compatible. Two rave reviews in HFW and HFN.

# From Only £1399 "...Bristling with musical energy, smooth & sweet..." P Rigby HI FI World Awarded 5 Globes

# **NEW PS 2 All Valve Phono Stage**

Pure valve to get the best from vinyl. All triode. No feedback. Passive RIAA. High output. "One box" design, Rediscover your vinyl collection! **From only £499.95** complete

"Injects excitement and vigour into vinyl performance, yet smooth with it. An excellent budget phono stage" 5 Globes HI Fi World



# NEW MB805 SE Mono blocks 45+45 Watts of Single Ended Heaven From £5499.95 (upgradable)



# **NEW Stereo 25 MK II**

NEW high quality headphone socket for private listening. NEW 6SN7/6SL7 valves for better definition. Upgraded output transformers for better bandwidth. 35+35w. Alps pot,  $4/8~\Omega$  outputs, Supplied transparent cover

FREE EL34 UPGRADE WORTH £100 (Limited offer')



# **PS 3 All Valve Phono Stage**

"Our Fave Affordable High End Phono Stage"
N.K. Hi Fi World. Awarded 5 "Globes"
"Outstanding Product" Hi Fi News

All triode. Passive RIAA. Custom British MC TX option. Very quiet, high output. With the best possible Power supply. Valve rectified & regulated for definition and smoothness,14kg.

From only £1759.95 complete line MC TX



Common Features: Icon Designs by David Shaw. Hand built 'Point to Point' wiring. Designed and finished in Leicester UK. No print