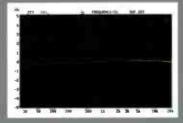

## MEASURED PERFORMANCE

Frequency response at 44.1kHz sample rate (CD) measured flat to 20kHz, our analysis shows. With 96kHz sample rate the limit was a constrained 30kHz, not the 48kHz possible. However, although the increase in bandwidth isn't great the rate of roll off was slow and analogue like. The DAC was very linear, producing

a very low value of 0.18% distortion at 16bit resolution, -60dB, falling to 0.16% with 1LSB of dither applied in our Rohde & Schwarz digital signal

At 24bit resolution the Naim DAC measured just 0.04% at -60dB – as good as it gets. EIAJ Dynamic Range with CD was a high 100dB because of the high linearity. Output was a normal

Philips standard 2.15V.

Jitter from USB was very low, a 60dB signal inducing just 20pS of signal related jitter, less than 10pS random jitter and 22pS of low rate clock drift all very low values, making the ND5 S a very low jitter source. The VHF/FM section of the

tuner module uses Software Defined Radio techniques and possessed a performance fairly typical of the (budget) breed. Frequency response was reasonably flat to 11kHz, but exhibited the undulations of digital filtering. A hard cut-off above 12kHz eliminates all higher frequencies. Distortion was high (2.5%) at full

modulation on Left and Right, but low (0.1%) in the Mono (L+R) channel.
At 50% modulation the figures had fallen to around 0.3% of 2nd and 3rd harmonic, more reasonable but still

Hiss was very high at -56dB (IEC A

weighted) and will be audible; analogue

tuners typically manage -62 to -72dB. Sensitivity was good, however. Naim's on-board DAC gave very good results and is well able to resolve high definition audio. Jitter was very low too. The VHF tuner was an SDR solution of mediocre quality though, afflicted by hiss and not for critical listeners measurement revealed. NK