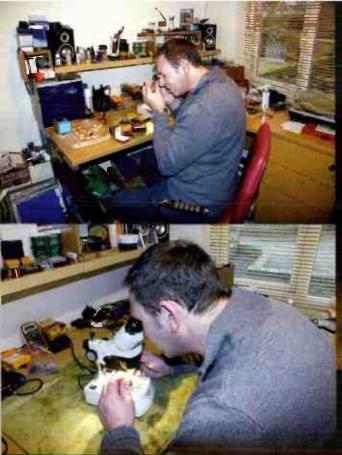

## **CARTRIDGE REBUILD 99**

Haden Boardman visits Northwest Analogue to hear about re-tipping