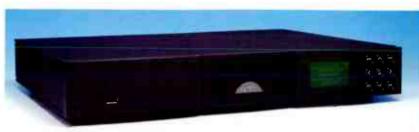

JITTER

for £450! Noel Keywood investigates the Cocktail Audio X10.

ocktail Audio's XI0 music system is almost a complete hi-fi for £450; just add a pair of loudspeakers and you are there; there's an amplifier on-board. The cube plays CD using a slot loading CD player, and both internet radio and whatever music lurks in your computer via a home network Ethernet connection. It will also play music from a USB memory stick and connect up to an MP3 player / iPod through an analogue lead terminated by 3.5mm jack plugs. Curiously, Cocktail Audio suggest this input is connected to a radio - even though it has radio on-board! - or a turntable - a technology light years removed from what's inside this little box of tricks.

They are trying to make the point that the XIO can do it all, and perhaps it can - but don't expect miracles, or ease of use. The handbook, software and general functionality of this player leave a lot to be desired. It is made in Korea by Novatron, whose claims are lavish (see www.cocktailaudio.com). In truth you cannot connect a turntable direct because there is no phono stage: a preamplifier is needed. What they mean to say is that is has an onboard Analogue-to-Digital convertor able to convert analogue audio from sources like cassette and LP to digital, and it can record them to the internal hard disc as date stamped files in an AUX folder. Hence their claim that old music collections can be revived.

As befits a modern, compact and hi-tech device the X10 comes in a small box with convenient plastic carry handle. Inside the box is the main cube shaped unit, its external power supply, a remote control, a DVD ROM, a handbook and a USB 'printer' lead for direct linkage to a computer - an alternative to network linkage for those with no home network. The X10 can be used either as a mini hi-fi in itself, or