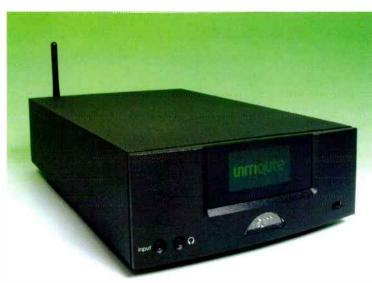

The X10 covers a lot of ground and the sheer breadth of its abilities will attract many users, but not unsurprisingly it runs on Open Source software and isn't an easy proposition for those with little computing experience who want a simple and convenient 'plug-nplay' option, like Naim's Unitiqute for example. Our sample came fitted with a 500GB SATA hard drive, but the unit can be bought without a hard drive fitted, or with up to 2TB. Since a CD consumes