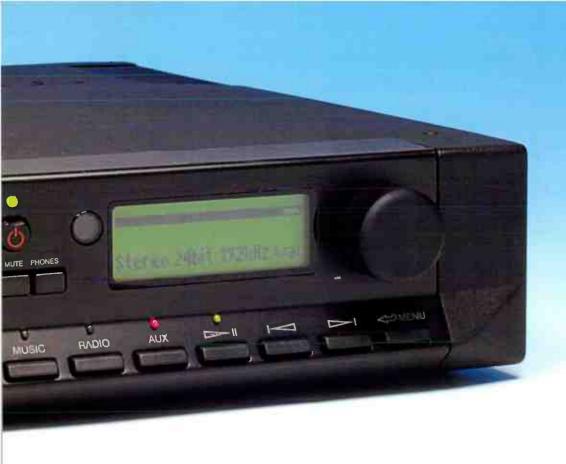

he Stream comes in three different flavours. The Stream X we tested is the simplest and cheapest version. Priced at £1400 it is hardly 'cheap' and this version is a relatively simple home streamer that reads music from your computer, from iPod or iPhone via digital USB cable (not dodgy analogue from the headphone jack!), plays internet radio, or reads from six digital inputs: five S/PDIF and one USB, on the rear only.

One big difference between these Cyrus streamers and all others are their lavish n-remote control that brings the interface to the user. Where with most other players a small screen on the streamer itself, usually far from the user on the other side of the lounge, offers the only view of what can be lengthy menu trees, Cyrus provide a remote control with a 40mm x 50mm colour display screen that is pin sharp, bright

Well, at least you don't have to worry about replacing AAAs any more. But there is a small penalty to pay. The remote must be left on a dock to recharge, or connected up direct to the USB charging cable that itself runs into a small wall wart power unit that Cyrus supply. Ours was a little shaky in its bayonet connection with a 13A plug interface so we used an Apple iPhone power unit that puts 5V down a USB lead in exactly the same way. The battery obviously has quite a large capacity because it takes 4-6hrs to fully charge it seemed - an overnight job. Whilst the Stream X has a yellow fluorescent screen that is as legible as that of most streamers, the n-remote was always preferable. Also, because it is 'wireless' (i.e. radio transmission) and not infra-red, it can activate the