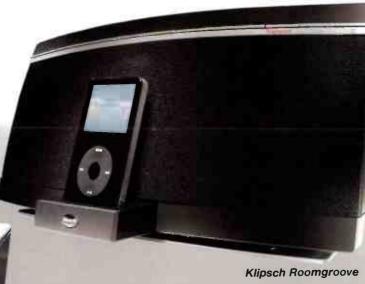

## **KLIPSCH GO WIRELESS**

You can sense the theme for this month, can't you? Even a traditional loudspeaker manufacturer like U.S. based Klipsch is embracing the wireless music market — although in its own, inimitable, way. In this case, with three units that all support Apple's Airplay network standard that allows you to wirelessly stream music from an iPad, iPhone or iPod or via streaming iTunes from a Mac or PC. It also includes USB connections for direct connections

The first, the Roomgroove, includes 25mm tweeters with round Tractrix horns and 63mm woofers. The Klipsch Stadium is described by the company as a "2.1 tabletop sound solution". This meaty chassis includes dual 25mm, horn-loaded