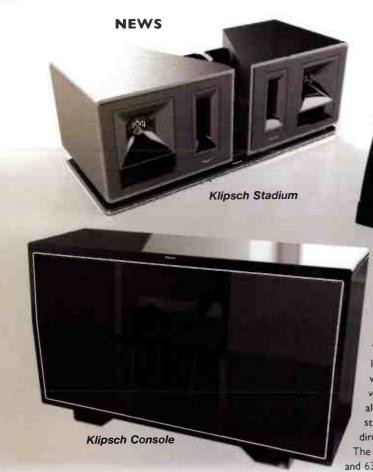

## **KLIPSCH GO WIRELESS**

You can sense the theme for this month, can't you? Even a traditional loudspeaker manufacturer like U.S. based Klipsch is embracing the wireless music market — although in its own, inimitable, way. In this case, with three units that all support Apple's Airplay network standard that allows you to wirelessly stream music from an iPad, iPhone or iPod or via streaming iTunes from a Mac or PC. It also includes USB connections for direct connections

The first, the Roomgroove, includes 25mm tweeters with round Tractrix horns and 63mm woofers. The Klipsch Stadium is described by the company as a "2.1 tabletop sound solution". This meaty chassis includes dual 25mm, horn-loaded

tweeters and 76mm midrange woofers plus 133mm built-in subwoofers.

Finally, the Klipsch Console can only be described as a piece of furniture offering 2.1 audio system and plug n' play functionality. Offering support for music, movies and television, the Console provides HDMI, optical and USB ports, dual 90° x 60° Tractrix horns with 44mm titanium domes, high-compression drivers featuring Linear Travel Suspension (LTS), 254mm machine-spun Cerametallic woofers with folded cones and large motor structures and a 300mm non-resonant, woven fibreglass subwoofer drivers with large, four-layer, aluminium-wound voice coils. This is the straight talking, rather serious face of networkable music. Due out this winter, prices are to be announced. Click on klipsch.co.uk for more information.