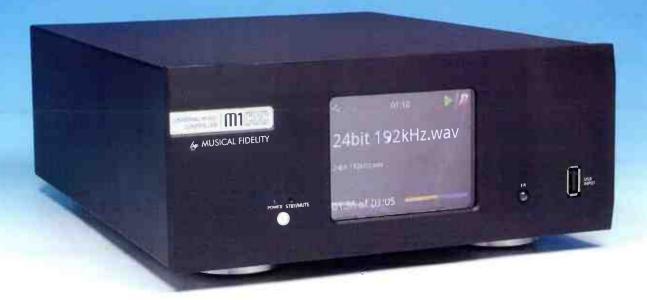

## Musical Fidelity Clic

With its easy-to-read colour display, Musical Fidelity's M1 Clic network player is a delight to use — and it delivers great sound.

or less than you'd be asked to pay either Cyrus or Naim, the MI Clic offers a lot of ability. It reads computer music files via a home network, over wi-fi or wired Ethernet; I tested it on a wired Ethernet link. It reads music files from a USB memory stick via a front panel socket, and from a iPod, iPhone or iPad via the Apple multipin connector link lead plugged into a rear USB socket, utilising the digital signal, not the lower quality analogue one from Apple's on-board convertors.

The Clic has a lovely colour display screen, but the remote control is a dull affair, a cocktail of black, grey and blue, where spindly grey lettering sits on a granite grey background in tribute to late night illegibility! There are no controls on the player itself and CD Pause and Stop did not apply to music being played from USB or UPnP server, unlike many players.

Musical Fidelity include a onboard DAC, which opens up the possibility of playing 24/192 files – and indeed the Clic does so our tests showed. The signal passes through Musical Fidelity's on-board DAC to its analogue output; there is no digital output. This allows no option of using an external DAC as a future upgrade — and I prefer to play 24/96 music over S/PDIF optical link into a Marantz SR-8002 AV receiver, using its on-board convertors, to avoid analogue linking, even though differences aren't great.