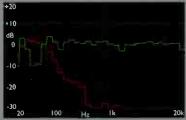

## MEASURED PERFORMANCE

Frequency response at 44.1kHz sample rate (CD) measured flat to 20kHz, our analysis shows. With 96kHz sample rate the limit was a constrained 30kHz, not the 48kHz possible. However, although the increase in bandwidth isn't great the rate of roll off was slow and analogue like. The DAC was very linear, producing

a very low value of 0.18% distortion at 16bit resolution, -60dB, falling to 0.16% with 1LSB of dither applied in our Rohde & Schwarz digital signal

At 24bit resolution the Naim DAC measured just 0.04% at -60dB – as good as it gets. EIAJ Dynamic Range with CD was a high 100dB because of the high linearity. Output was a normal

Philips standard 2.15V.

Jitter from USB was very low, a 60dB signal inducing just 20pS of signal related jitter, less than 10pS random jitter and 22pS of low rate clock drift all very low values, making the ND5 S a very low jitter source. The VHF/FM section of the

tuner module uses Software Defined Radio techniques and possessed a performance fairly typical of the (budget) breed. Frequency response was reasonably flat to 11kHz, but exhibited the undulations of digital filtering. A hard cut-off above 12kHz eliminates all higher frequencies. Distortion was high (2.5%) at full

modulation on Left and Right, but low (0.1%) in the Mono (L+R) channel.
At 50% modulation the figures had fallen to around 0.3% of 2nd and 3rd harmonic, more reasonable but still

Hiss was very high at -56dB (IEC A

weighted) and will be audible; analogue

tuners typically manage -62 to -72dB. Sensitivity was good, however. Naim's on-board DAC gave very good results and is well able to resolve high definition audio. Jitter was very low too. The VHF tuner was an SDR solution of mediocre quality though, afflicted by hiss and not for critical listeners measurement revealed. NK

## Frequency response (-1dB)

| Distortion (16bit)<br>OdB<br>-6dB<br>-60dB<br>-80dB | 0.0007<br>0.0005<br>0.16 |
|-----------------------------------------------------|--------------------------|
| Separation (1kHz)                                   | 112dB                    |
| Noise (IEC A)                                       | -108dB                   |
| Dynamic range                                       | 100dB                    |
| Output                                              | 2.1V                     |

## VHF/FM

| Frequency response      | 10Hz-11kHz |
|-------------------------|------------|
| Stereo separation       | 28dB       |
| Distortion (50% mod.)   | 0.3%       |
| Hiss (CCIR)             | -56dB      |
| Signal for minimum hiss | 0.6mV      |
| Sensitivity             |            |
| топо                    | 5µV        |
| stereo                  | 42µV       |
|                         |            |