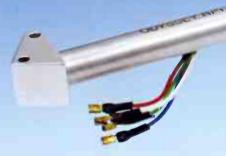

## ORTOFON TA-110 ARM 105

Adam Smith listens to Ortofon's upgrade of a Jelco arm

in its class, say the company.

Music can be sourced via a home-based storage system, the Internet or Pure's own Pure Music, cloud-based server that offers millions of music tracks available for a monthly subscription of £4.99 per month, Music can also be recorded instantly or timed for transfer to a USB stick via the supplied connector.