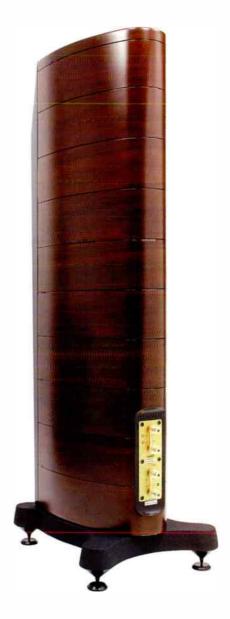

USHER DANCER MINI-ONE LOUDSPEAKERS EXCLUSIVE! MONITOR AUDIO i-DECK100 iPOD DOCK **ACOUSTIC ENERGY REFERENCE 2** CANOR CD2 VR+ CD PLAYER EXCLUSIVE! ORTOFON TA-110 TONEARM EXCLUSIVE!

7 PAGES OF LETTERS - THE BEST WINS A PAIR OF KEF Q100 LOUDSPEAKERS! (UK ONLY)
World Radio History

digital files and this raises a lot of issues. Find out more about this new player and the challenge

it throws down to others in our round up of network players starting p13.

If you'd like a diamond in your life then Usher's new Dancer Mini-One is worth hearing. Diamond coated tweeters are a difficult technology, but their DMD process gets it more right than others they claim - and they're right! Read more about this interesting loudspeaker on p38.

## USHER DANCER MINI-ONE 38

Oiamond tweeters grace these quality floorstanders, Noel Keywood finds