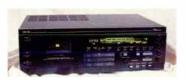

JITTER

for £450! Noel Keywood investigates the Cocktail Audio X10.

ocktail Audio's XI0 music system is almost a complete hi-fi for £450; just add a pair of loudspeakers and you are there; there's an amplifier on-board. The cube plays CD using a slot loading CD player, and both internet radio and whatever music lurks in your computer via a home network Ethernet connection. It will also play music from a USB memory stick and connect up to an MP3 player / iPod through an analogue lead terminated by 3.5mm jack plugs. Curiously, Cocktail Audio suggest this input is connected to a radio - even though it has radio on-board! - or a turntable - a technology light years removed from what's inside this little box of tricks.

They are trying to make the point that the XIO can do it all, and perhaps it can - but don't expect miracles, or ease of use. The handbook, software and general functionality of this player leave a lot to be desired. It is made in Korea by Novatron, whose claims are lavish (see www.cocktailaudio.com). In truth you cannot connect a turntable direct because there is no phono stage: a preamplifier is needed. What they mean to say is that is has an onboard Analogue-to-Digital convertor able to convert analogue audio from sources like cassette and LP to digital, and it can record them to the internal hard disc as date stamped files in an AUX folder. Hence their claim that old music collections can be revived.

As befits a modern, compact and hi-tech device the X10 comes in a small box with convenient plastic carry handle. Inside the box is the main cube shaped unit, its external power supply, a remote control, a DVD ROM, a handbook and a USB 'printer' lead for direct linkage to a computer - an alternative to network linkage for those with no home network. The X10 can be used either as a mini hi-fi in itself, or

as a source feeding a proper home hi-fi. The on-board amplifier offers 30 Watts per channel and a pair of 1970s spring clip terminals act as links out to external loudspeakers, giving the impression that this is fitted to extend functionality rather than as a serious core ability. To keep the internal power amplifier cool in the small, unvented case a fan is fitted, which ran almost silently; when closer than 4ft from the unit, a low drone cold be heard.

The large colour screen can be seen across a room and has six symbols on it, representing the on-board Music Database, Playlist, i-Radio, CD player/ripper, Browser and Setup. These illuminate when active, but they are not touch sensitive, unlike the Logitech Squeezebox Touch for example. There are, however, top buttons on the unit and a remote control of course, that carries a wide range of functions and is the primary input device. The remote includes digital volume, so even the TOSLINK output can be turned down! Our sample was updated to R1604 firmware before review.

As a CD player the X10 can deliver either an analogue output via its 3.5mm jack Line Out (there are no phono sockets at all) or a digital output via an optical TOSLINK. The latter is preferable, enabling connection to a quality external DAC and hi-fi system. I connected it into