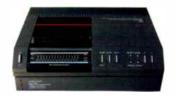

JITTER

for £450! Noel Keywood investigates the Cocktail Audio X10.

ocktail Audio's XI0 music system is almost a complete hi-fi for £450; just add a pair of loudspeakers and you are there; there's an amplifier on-board. The cube plays CD using a slot loading CD player, and both internet radio and whatever music lurks in your computer via a home network Ethernet connection. It will also play music from a USB memory stick and connect up to an MP3 player / iPod through an analogue lead terminated by 3.5mm jack plugs. Curiously, Cocktail Audio suggest this input is connected to a radio - even though it has radio on-board! - or a turntable - a technology light years removed from what's inside this little box of tricks.

They are trying to make the point that the XIO can do it all, and perhaps it can - but don't expect miracles, or ease of use. The handbook, software and general functionality of this player leave a lot to be desired. It is made in Korea by Novatron, whose claims are lavish (see www.cocktailaudio.com). In truth you cannot connect a turntable direct because there is no phono stage: a preamplifier is needed. What they mean to say is that is has an onboard Analogue-to-Digital convertor able to convert analogue audio from sources like cassette and LP to digital, and it can record them to the internal hard disc as date stamped files in an AUX folder. Hence their claim that old music collections can be revived.