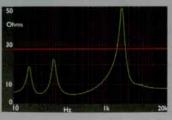

tuner module uses Software Defined Radio techniques and possessed a performance fairly typical of the (budget) breed. Frequency response was reasonably flat to 11kHz, but exhibited the undulations of digital filtering. A hard cut-off above 12kHz eliminates all higher frequencies. Distortion was high (2.5%) at full

modulation on Left and Right, but low (0.1%) in the Mono (L+R) channel.
At 50% modulation the figures had fallen to around 0.3% of 2nd and 3rd harmonic, more reasonable but still

Hiss was very high at -56dB (IEC A

weighted) and will be audible; analogue

tuners typically manage -62 to -72dB. Sensitivity was good, however. Naim's on-board DAC gave very good results and is well able to resolve high definition audio. Jitter was very low too. The VHF tuner was an SDR solution of mediocre quality though, afflicted by hiss and not for critical listeners measurement revealed. NK

## VHF/FM

| Frequency response      | 10Hz-11kHz |
|-------------------------|------------|
| Stereo separation       | 28dB       |
| Distortion (50% mod.)   | 0.3%       |
| Hiss (CCIR)             | -56dB      |
| Signal for minimum hiss | 0.6mV      |
| Sensitivity             |            |
| топо                    | 5µV        |
| stereo                  | 42µV       |
|                         |            |