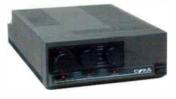

JITTER

for £450! Noel Keywood investigates the Cocktail Audio X10.

ocktail Audio's XI0 music system is almost a complete hi-fi for £450; just add a pair of loudspeakers and you are there; there's an amplifier on-board. The cube plays CD using a slot loading CD player, and both internet radio and whatever music lurks in your computer via a home network Ethernet connection. It will also play music from a USB memory stick and connect up to an MP3 player / iPod through an analogue lead terminated by 3.5mm jack plugs. Curiously, Cocktail Audio suggest this input is connected to a radio - even though it has radio on-board! - or a turntable - a technology light years removed from what's inside this little box of tricks.

## VERDICT •••

A do-it-all network player, with internet radio, power amp and digital recorder, but sound quality was lacklustre

COCKTAIL AUDIO X10 £450 Cocktail Audio (C) +44 (0) 208 942 7575 www.cocktailaudio.co.uk