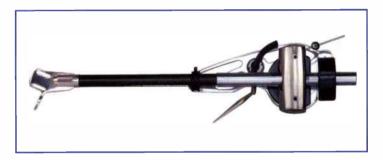

## **OLDE WORLDE 78**

Adam Smith remembers the Odyssey RP1-XG tonearm

## ORTOFON TA-110 ARM 105

Adam Smith listens to Ortofon's upgrade of a Jelco arm