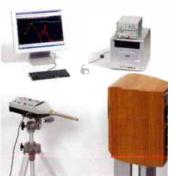

## testing (see www.hi-fiworld.co.uk for full explanations of all our tests)

To ensure the upmost accuracy in our product reviews, Hi-Fi World has extremely comprehensive in-house test facilities, and our test equipment - from big names like Rohde & Schwarz and Hewlett Packard - is amongst the most advanced in the world.

Loudspeakers are measured using a calibrated Bruel & Kjaer microphone feeding a Clio-based computer

analyser, using pulsed and gated sinewaves, in a large room to eliminate the room's influence. Pickup arm vibration is measured with a Bruel & Kjaer accelerometer.