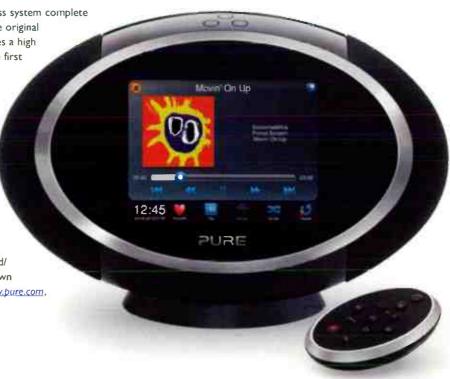

## **MAKES SENSIA**

Pure has launched a new touch screen wireless system complete with a 30W, Class D amp. Moving on from the original Sensia, the new 200D Connect variant includes a high resolution, capacitive colour touch screen: the first

in its class, say the company.

Music can be sourced via a home-based storage system, the Internet or Pure's own Pure Music, cloud-based server that offers millions of music tracks available for a monthly subscription of £4.99 per month, Music can also be recorded instantly or timed for transfer to a USB stick via the supplied connector.

You can also use the screen to view weather reports, station slideshows, engage with Twitter and Facebook, read RSS feeds or view photos stored locally or via Picasa.

Priced at £250, the unit also offers an iPod/MP3 player socket, two alarms, sleep/countdown timers and a headphone socket. Contact <a href="https://www.hure.com">www.hure.com</a>, <a href="https://www.hure.com">www.hure.com</a>, or call 0845 1489001.