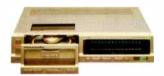

dio's glorious past, products that have earned their place in hi-fi history. You'll also see some oddities which aren't classic as such, but are great used

It is for your information only.

€8,000

# **DIGITAL**

# CAMBRIDGE AUDIO CDI 1986 £1500

Inspired Stan Curtis redesign of Philips CD104, complete with switchable digital filter. Lean but tight and musical performer.

# **CAMBRIDGE AUDIO**

1998 €200

A touch soft in the treble and tonally light, but outstanding in every other respect.

#### LINN KARIK III 1995 €1775

The final Karik was a gem. Superb transport gives a brilliantly tight, grippy dynamic sound, albeit tonally dry.

#### MARANTZ CD73 1983 £700

A riot of gold brushed aluminium and LEDs, this distinctive machine squeezed every last ounce from its 14x4 DAC -super musical



#### **MARANTZ SA-I** 2000 €5,000

The greatest argument for SACD. This sublime Ken Ishiwata design is utterly musically convincing with both CD and SACD, beating most audiophile CD spinners hands down.



#### **MERIDIAN 207** 1988 £995

Beautifully-built two-box with pre-amp stage. Very musical although not as refined as modern Bitstream gear. No digital output.

# **MUSICAL FIDELITY**

TRIVISTA 2002 £4000 When playing SACDs, the sweetest, most

lucid and lyrical digital disc spinner we've heard. Old school stereo, pure DSD design. CD sound is up in the £1000 class, too! Future classic.

#### MERIDIAN MCD 1984 €600

The first British 'audiophile' machine was a sweeter, more detailed Philips CD100, 14x4 never sounded so good, until the MCD Pro arrived a year later.



## NAIM CDS

1990