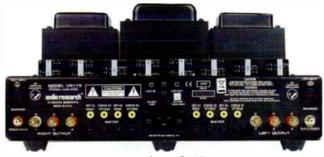

## AUDIO RESEARCH SPI7 & VSI 115 42

Rafael Todes is impressed by a big U.S. valve amp combo

Squeezebox Touch (and/or better remote controls (Cyrus Stream series).

The ND5 XS has analogue outputs and an on-board DAC of some complexity that relies on a Sharc DSP engine to carry out digital filtering. Analogue is delivered to the usual pair of phono sockets and the inevitable DIN socket preferred by Naim - and given priority as factory set up; the phono outputs must be selected to make them live. The analogue outputs can be disabled if digital output is used. Volume control is not provided, so the ND5 XS cannot drive a power amp direct, unless a passive preamp is used. The remote control's volume buttons are for Naim preamps, although the Philips RC5 control code is common and will alter volume on many amplifiers.

unusually heavy at 10kgs.

voir

The rear panel has three S/PDIF digital inputs, optical via TOSLINK, electrical via phono sockets or a BNC connector. A CD transport can be connected up here, or a player acting as a transport using its digital output, the ND5 XS acting as a DAC, its analogue output feeding an amplifier.

The rear panel also carries the usual RJ45 Ethernet socket, a USB socket that can hold a memory stick out of sight, remote control inputs and outputs for Naim system users, a wi-fi antenna socket and a VHF/DAB screw-on UHF aerial socket (not an old co-ax type). There is also a large military multi-pin socket to which can be connected one of three Naim upgrade power supplies.