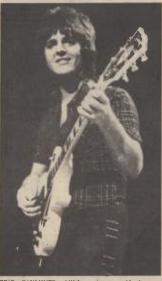

Danny Kustow (lead guitar), Mark Ambler (keyboards) and Brian Taylor (drums) were younger, less harried by the rock business world, and happy for the volved suspect how fast success were poling, to hit this band. The recording season for "Motorway" certainly gave no indication of things to come.

#### equipment

- DANNY KUSTOW: 1959 Gibson Les Paul custom guitar; Gibson SG guitar; Ernie Ball super slinky strings; 50-wart Marshall lead amp; 100-wart Marshalf a 12 cabinot. MARK ANBLER. LIO Hammond orgen: Jab. Leslie speaker; Wurtter plans; Fender twin Less. Rota speaker; Wurtter plans; Fender twin Less. Rota sound flathound strings. Ampeg V4 amp; Ampeg SVT 8 x 10 BBIAN TAYLOR: Tame drums: 22" base drum; 33 x 8, 16 x 9, 15 x 10, 16 x 15, 16 x 16 tom-toms; Ludwig 400 snare, Paer I base drum pedal; Premier \*C\* stricks Evans hydrolic skins; Zifjian 15" hi-hat cymbal; two Paiste 16" crash cymbals; 18" Paiste crash/ride cymbal; 20" Paiste ride cymbal; 18" Paiste crash/ride cymbal; 20" Paiste ride cymbal; 18" Paiste crash/ride cymbal; 20"