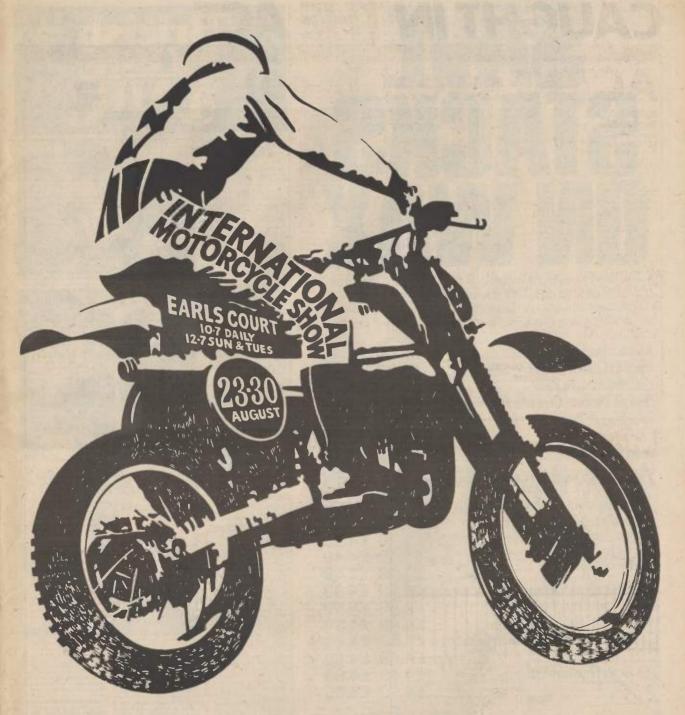

wirerning her chops
with the disvolute English pub
rack New Wave crowd. She
has also proved her ability at
writing songs of a sufficiently
to rely on the likes of Rodney
Crowell or Nick Lowe (witness "Bandit of Love" and
"Too Bad About Sandy").

She seemed free of nerves.

"Too Bad About Sandy")

She seemed free of nerves, and confident enough to carry and confident enough to carry the seem of the

# Life's a lot easier with a Midland cheque book.



A Midland cheque book means you can pick up what you want, when you want it, without having to carry around loads of loose cash. And you'll keep an even better track of what you spend. After opening a current account, you'll receive a cheque book with your own name on it. Pop in and we'll tell you more!



Come and talk to the listening bank



THE GREATEST SHOW ON TWO WHEELS.

Yes, you can save stacks in the W.H.Smith Record Department. For as little as £3.99 you can pick up the latest and greatest albums and cassettes from the artists listed and many, many more. But hurry, they'll be going fast.

|                                         | 0 0    |          |
|-----------------------------------------|--------|----------|
| 40/D0 D 1: DI                           | RECORD | CASSETTE |
| AC/DC: Back in Black                    | £3.99  | £4.49    |
| Hazel O'Connor: Breaking Glass          | £3.99  | £4.49    |
| Hawkwind: Live 1979                     | £3.99  | £4.49    |
| George Benson: Give Me The Night        | £3.99  | £4.49    |
| *Paul Simon: Ace in the Hole            | £3.99  | £4.49    |
| *Yes: Drama