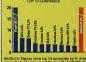

## eorge gets a flying st

by Martin Talbot & Robert Ashton

George Michael's Older became the fastest-selling album in Virgin's history last week, restablishing the artist as one of the UK's biggest solo stars after a six-year hiatus By the end of business of Saturday.

280,000 copies of Older had been sold over the counter, the biggest first week sale since Ossis's (What's The Story) Morning Glory? sold 346,000 copies in its first week.

The success gave an extra boost to a music industry which is already 13% on last year's record-breaking sales. BPI trade delivery figures announced last week showed album sales at an all

Virgin's previous fastest-selling LP was Phil Collins But...Seriously, which sold 250,000 copies in its first week in December 1989. The fastest-selling album to date is Michael Jackson's Bad which sold 350,000 copies in its first week in September 1987