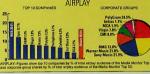

With the US and German music m ket flattening out over the past year, the British musical resurgence was illus-trated by the fact that 45 of the 162 stands were of UK origin at the threeday event, which ended last Thursday.

The number of companies represented at this year's show jumped from 368 in 1995 to 595 this year, with the UK lending the way with 141 represented. The US contributed 121 companies, with 117

from Japan and 84 from Germany. Paul Birch, organiser of the British At Midem Asia stand staged with the MPA and PRS, says the initiative will be repeated next year after a successful exhibition. The stand included representatives from 21 companies including