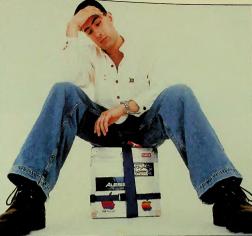

## Barlow solo debut set for July release campaign. Godwyn say

Gary Barlow's debut solo single will be Forever Love, RCA has revealed. It is scheduling the single for release in July.

The piano and vocal ballad is written by Barlow and co-producwith Chris Porter. It will be followed in September by his debut album, to which Barlow is now adding the finishing touches. The single sleeve will use the

photograph featured on the cover of last month's Arena, which deputy editor Tim Nicholson says in the magazine's history.

RCA product manager Lor Hart says, "Reaction to the Arena

piece has been phenomenal. Several retailers have phoned to ask when Gary's first release is due. We are planning a playback or showcase for retailers to hear the album, possibly in August."

A video for Forever Love is due A video for Forever Love is due to be filmed over the next fortnight, while Nick Godwyn of Brilliant Plugging puts together the promo-▶ ▶ ▶ BRITS DO THE BUSINESS AT MIDEM ASIA - p5 ▶ ▶ ▶ ▶

e Arena piece is a fantastic start to the campaign "From what I've heard of the

demo, it's going to be a great debut single and a staggering album, which radio and television are eagerly awaiting. The appeal goes across all radio formats." Colin Brennan, manager of Sam