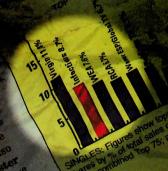

Released, or scheduled for release, in 13 territories around the world, the track is already a top 10 hit in Australia and Ireland.

ALBUM TRADE DELIVERIES BREAK 200m BARRIER - p3

## First quarter clocks up 200m album deliveries

sic business reached another record high in the first quarter of the year with album deliveries topping 200m for the year to the end of March.

New BPI figures show that 202.0m albums were shipped, worth £927.3m, the highest number for any 12-month period since BPI records began in 1973.

The figures show a massive grov size of the market over the past three years; deliveries of albums represent an increase of 47% from 30.2m in the first quarter of 1993, while singles deliveries are un 49% from 12.5m.

## TRADE DELIVERIES FIGURES: REACHING NEW HEIGHTS

| SIMBLES                           |                                                                                     |                               |                                                                                                                                                                                                                                                                                                                                                                                                                                                                                                                                                                                                                                                                                                                                                                                                                                                                                                                                                                                                                                                                                                                                                                                                                                                                                                                                                                                                                                                                                                                                                                                                                                                                                                                                                                                                                                                                                                                                                                                                                                                                                                                              |                                                                                                                                                                                                                                                                                                                                                                                                                                                                                                  |
|-----------------------------------|-------------------------------------------------------------------------------------|-------------------------------|------------------------------------------------------------------------------------------------------------------------------------------------------------------------------------------------------------------------------------------------------------------------------------------------------------------------------------------------------------------------------------------------------------------------------------------------------------------------------------------------------------------------------------------------------------------------------------------------------------------------------------------------------------------------------------------------------------------------------------------------------------------------------------------------------------------------------------------------------------------------------------------------------------------------------------------------------------------------------------------------------------------------------------------------------------------------------------------------------------------------------------------------------------------------------------------------------------------------------------------------------------------------------------------------------------------------------------------------------------------------------------------------------------------------------------------------------------------------------------------------------------------------------------------------------------------------------------------------------------------------------------------------------------------------------------------------------------------------------------------------------------------------------------------------------------------------------------------------------------------------------------------------------------------------------------------------------------------------------------------------------------------------------------------------------------------------------------------------------------------------------|--------------------------------------------------------------------------------------------------------------------------------------------------------------------------------------------------------------------------------------------------------------------------------------------------------------------------------------------------------------------------------------------------------------------------------------------------------------------------------------------------|
| seven-inch                        | 0.7m                                                                                | -16.6%                        | £0.6m                                                                                                                                                                                                                                                                                                                                                                                                                                                                                                                                                                                                                                                                                                                                                                                                                                                                                                                                                                                                                                                                                                                                                                                                                                                                                                                                                                                                                                                                                                                                                                                                                                                                                                                                                                                                                                                                                                                                                                                                                                                                                                                        | -20.8                                                                                                                                                                                                                                                                                                                                                                                                                                                                                            |
| 12-inch                           | 2.1m                                                                                | -3.8%                         | £4.0m                                                                                                                                                                                                                                                                                                                                                                                                                                                                                                                                                                                                                                                                                                                                                                                                                                                                                                                                                                                                                                                                                                                                                                                                                                                                                                                                                                                                                                                                                                                                                                                                                                                                                                                                                                                                                                                                                                                                                                                                                                                                                                                        | +9.1                                                                                                                                                                                                                                                                                                                                                                                                                                                                                             |
| cassette                          | 4.3m                                                                                | -12.1%                        | £4.3m                                                                                                                                                                                                                                                                                                                                                                                                                                                                                                                                                                                                                                                                                                                                                                                                                                                                                                                                                                                                                                                                                                                                                                                                                                                                                                                                                                                                                                                                                                                                                                                                                                                                                                                                                                                                                                                                                                                                                                                                                                                                                                                        | -18.7                                                                                                                                                                                                                                                                                                                                                                                                                                                                                            |
| CD                                | 11.5m                                                                               | +27.1%                        | £20.7m                                                                                                                                                                                                                                                                                                                                                                                                                                                                                                                                                                                                                                                                                                                                                                                                                                                                                                                                                                                                                                                                                                                                                                                                                                                                                                                                                                                                                                                                                                                                                                                                                                                                                                                                                                                                                                                                                                                                                                                                                                                                                                                       | +18.3                                                                                                                                                                                                                                                                                                                                                                                                                                                                                            |
| Total                             | 18.6m                                                                               | +9.7%                         | £29.6m                                                                                                                                                                                                                                                                                                                                                                                                                                                                                                                                                                                                                                                                                                                                                                                                                                                                                                                                                                                                                                                                                                                                                                                                                                                                                                                                                                                                                                                                                                                                                                                                                                                                                                                                                                                                                                                                                                                                                                                                                                                                                                                       | +8.8                                                                                                                                                                                                                                                                                                                                                                                                                                                                                             |
| ALBUMS                            |                                                                                     |                               |                                                                                                                                                                                                                                                                                                                                                                                                                                                                                                                                                                                                                                                                                                                                                                                                                                                                                                                                                                                                                                                                                                                                                                                                                                                                                                                                                                                                                                                                                                                                                                                                                                                                                                                                                                                                                                                                                                                                                                                                                                                                                                                              |                                                                                                                                                                                                                                                                                                                                                                                                                                                                                                  |
| vinyl                             | 0.7m                                                                                | -16.8%                        | £2.7m                                                                                                                                                                                                                                                                                                                                                                                                                                                                                                                                                                                                                                                                                                                                                                                                                                                                                                                                                                                                                                                                                                                                                                                                                                                                                                                                                                                                                                                                                                                                                                                                                                                                                                                                                                                                                                                                                                                                                                                                                                                                                                                        | -26                                                                                                                                                                                                                                                                                                                                                                                                                                                                                              |
| cassette                          | 8.6m                                                                                | -7.4%                         | £27.7m                                                                                                                                                                                                                                                                                                                                                                                                                                                                                                                                                                                                                                                                                                                                                                                                                                                                                                                                                                                                                                                                                                                                                                                                                                                                                                                                                                                                                                                                                                                                                                                                                                                                                                                                                                                                                                                                                                                                                                                                                                                                                                                       | -13.0                                                                                                                                                                                                                                                                                                                                                                                                                                                                                            |
| CD                                | 35.2m                                                                               | +23.2%                        | £163.2m                                                                                                                                                                                                                                                                                                                                                                                                                                                                                                                                                                                                                                                                                                                                                                                                                                                                                                                                                                                                                                                                                                                                                                                                                                                                                                                                                                                                                                                                                                                                                                                                                                                                                                                                                                                                                                                                                                                                                                                                                                                                                                                      | +19.8                                                                                                                                                                                                                                                                                                                                                                                                                                                                                            |
| Total                             | 44.5m                                                                               | +15.0%                        | £193.6m                                                                                                                                                                                                                                                                                                                                                                                                                                                                                                                                                                                                                                                                                                                                                                                                                                                                                                                                                                                                                                                                                                                                                                                                                                                                                                                                                                                                                                                                                                                                                                                                                                                                                                                                                                                                                                                                                                                                                                                                                                                                                                                      | +13.3                                                                                                                                                                                                                                                                                                                                                                                                                                                                                            |
| Source: BPI, Fit<br>Percentage ch | gares com                                                                           | er January to<br>pared with t | o March 1996<br>he same peri                                                                                                                                                                                                                                                                                                                                                                                                                                                                                                                                                                                                                                                                                                                                                                                                                                                                                                                                                                                                                                                                                                                                                                                                                                                                                                                                                                                                                                                                                                                                                                                                                                                                                                                                                                                                                                                                                                                                                                                                                                                                                                 | d in 131                                                                                                                                                                                                                                                                                                                                                                                                                                                                                         |
|                                   | seven-inch 12-inch cassette CD Total  ALBUMS vinyl cassette CD Total Source 671, Fa | Seven-inch   12-inch   2.1m   | Seven-linch   0.7m   -16.8%   12-inch   2.1m   -3.8%   cassette   4.2m   -12.1%   CD   11.5m   +27.1%   Total   18.5m   +3.7%   ALBUMS   Vinyl   0.7m   -16.8%   cassette   8.6m   -7.4%   CD   33.2m   +23.2%   Total   44.5m   +15.9%   Susces BH, Repres overs Assurable   5.5m   42.5m   45.5m   5.5m   5 | seven-lach         0.7m         -18.6%         £0.8m           12-inch         2.1m         -3.8%         £0.0m           cassette         4.3m         -12.1%         £3.7m           CD         11.5m         +27.1%         £20.7m           Total         18.6m         +9.7%         £22.5m           ALBUMS         vlnyl         0.7m         -18.8%         £2.7m           cassette         8.6m         -7.4%         £22.7m           CD         35.2m         +22.2%         £183.2m |

onth period show 72.4m singles (value £113.5m) were delivered, the biggest total since 73.8m singles were sold in 1985. The value of the entire market was up to £1.040.9m for the year

The figures show that CDs now account for four out of every five albums delivered (79.2%) and thr five singles (61.2%).