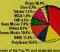

With the US and German music m ket flattening out over the past year, the British musical resurgence was illus-trated by the fact that 45 of the 162 stands were of UK origin at the threeday event, which ended last Thursday.

The number of companies represented at this year's show jumped from 368 in 1995 to 595 this year, with the UK lending the way with 141 represented. The US contributed 121 companies, with 117

from Japan and 84 from Germany. Paul Birch, organiser of the British At Midem Asia stand staged with the MPA and PRS, says the initiative will be repeated next year after a successful exhibition. The stand included representatives from 21 companies including