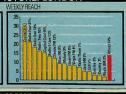

## Indie sector yields ground to BBC but doubts linger over accuracy

"Those bloody stickers" lead to a cautious greeting for the latest radio listening figures

The overwhelming message at Friday's quarterly Rajar announcement was

as soon as possible The unveiling of the second set of figures using the new - and now rejected - methodology brought a noticeably depleted number of radio station executives and other

traditionally interested parties. Even the normally bullish Roger Gane, Rajar's executive director, was heard to mutter, "It is rather a low

RRC Redic's head of marketing and publicity Sue Farr says the corporation is again proceeding with caution and will wait with interest for the next set of figures, which will see a return to

the traditional, more reliable surveying method. "Technically, we can only compare the figures to last quarter's figures and we're not able to look at long-term trends but, in three months' time, we'll be able to comment in more detail," she says. Otherwise, Farr welcomed the figures which she says reflect a strong performance for BBC radio across the

Radio One achieved a small overall increase of 13,000 listeners to 11.2m and increased its share from 12% to 12.7%, "Radio One has done particularly well in London this quarter," Farr says, "and Chris Evans has added 200,000 listeners to his show, which gives him around 7.5m listeners a week -15% of all breakfast listening – which is incredible. It's a real vindication of his Sony award for