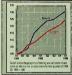

## First quarter clocks up 200m album deliveries

sic business reached another record high in the first quarter of the year with album deliveries topping 200m for the year to the end of March.

New BPI figures show that 202.0m albums were shipped, worth £927.3m, the highest number for any 12-month period since BPI records began in 1973.

The figures show a massive grov size of the market over the past three years; deliveries of albums represent an increase of 47% from 30.2m in the first quarter of 1993, while singles deliveries are un 49% from 12.5m.

onth period show 72.4m singles (value £113.5m) were delivered, the biggest total since 73.8m singles were sold in 1985. The value of the entire market was up to £1.040.9m for the year

The figures show that CDs now account for four out of every five albums delivered (79.2%) and thr five singles (61.2%).