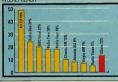

## Indie sector yields ground to BBC but doubts linger over accuracy

"Those bloody stickers" lead to a cautious greeting for the latest radio listening figures

The overwhelming message at Friday's quarterly Rajar announcement was

as soon as possible The unveiling of the second set of figures using the new - and now rejected - methodology brought a noticeably depleted number of radio station executives and other

traditionally interested parties. Even the normally bullish Roger Gane, Rajar's executive director, was heard to mutter, "It is rather a low

RRC Redic's head of marketing and publicity Sue Farr says the corporation is again proceeding with caution and will wait with interest for the next set of figures, which will see a return to

the traditional, more reliable surveying method. "Technically, we can only compare the figures to last quarter's figures and we're not able to look at long-term trends but, in three months' time, we'll be able to comment in more detail," she says. Otherwise, Farr welcomed the figures which she says reflect a strong performance for BBC radio across the

Radio One achieved a small overall increase of 13,000 listeners to 11.2m and increased its share from 12% to 12.7%, "Radio One has done particularly well in London this quarter," Farr says, "and Chris Evans has added 200,000 listeners to his show, which gives him around 7.5m listeners a week -15% of all breakfast listening – which is incredible. It's a real vindication of his Sony award for